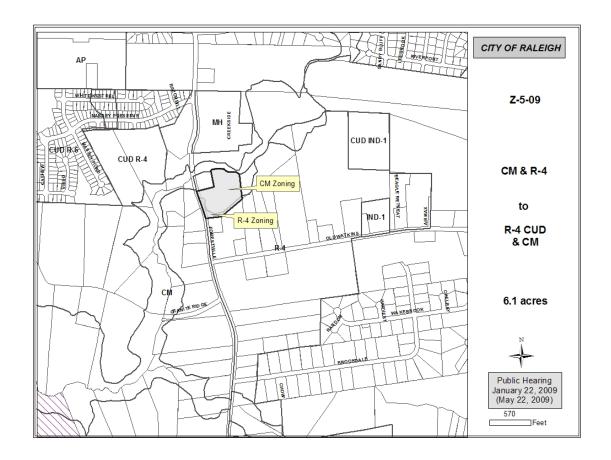

#### VI. Other arguments on behalf of the map amendment requested.

Z-5-09 Conditional Use; Forestville Road Case File:

**General Location:** Forestville Road, east side, north of its intersection with Old Watkins Road.

**Planning District** 

/ CAC: Northeast / Northeast.

Petition for Rezoning from Conservation Management and Residential-4 to Request:

Residential-4 Conditional Use District and Conservation Management.

**Comprehensive Plan** 

Consistency: This proposal is consistent with the Comprehensive Plan.

Valid Protest

Petition (VSPP): None.

Recommendation: The Planning Commission finds that this request is consistent with the

Comprehensive Plan and that this request be approved in accordance with

conditions dated February 25, 2009.

Z-5-09 Conditional Use **CASE FILE:** This site is located on the east side of Forestville Road, north of its intersection LOCATION: with Old Watkins Road. REQUEST: This request is to rezone approximately 6.1 acres, currently zoned Conservation Management and Residential-4. The proposal is to rezone the property to Residential-4 Conditional Use District and Conservation Management. **COMPREHENSIVE PLAN CONSISTENCY:** This proposal is consistent with the Comprehensive Plan. The Planning Commission finds that this request is consistent with the **RECOMMENDATION:** Comprehensive Plan and that this request be approved in accordance with conditions dated February 25, 2009. **FINDINGS** AND REASONS: (1) The request is consistent with the Comprehensive Plan. The site is designated for low-density residential uses. The adjacent section of Forestville Road is designated as a Primarily Residential Thoroughfare. (2) The request is compatible with existing land uses and development patterns in the adjacent area. (3) The applicant has provided zoning conditions which limit uses, prohibit subdivision, restrict future development, building height & materials, limit site access and parking location, and provide street protective yard plantings. (4) Being consistent and compatible, and in seeking to mitigate potential impacts, the request can be considered reasonable and in the public interest. To PC: 2/24/09 **Case History:** To CC: 3/3/09 City Council Status: **Staff Coordinator:** Doug Hill Motion: Gaylord Second: Anderson In Favor: Anderson, Bartholomew, Chambliss, Gaylord, Haq, Harris Edmisten, Mullins, Smith Opposed: Excused: This document is a true and accurate statement of the findings and recommendations of the Planning Commission. Approval of this document incorporates all of the findings of the Staff Report attached. Signatures: (Planning Dir.) (PC Chair) date: date: 2/25/09

#### **Zoning Staff Report: Z-5-09 Conditional Use**

**LOCATION:** This site is located on the east side of Forestville Road, north of its intersection

with Old Watkins Road.

**AREA OF REQUEST:** 6.1 acres