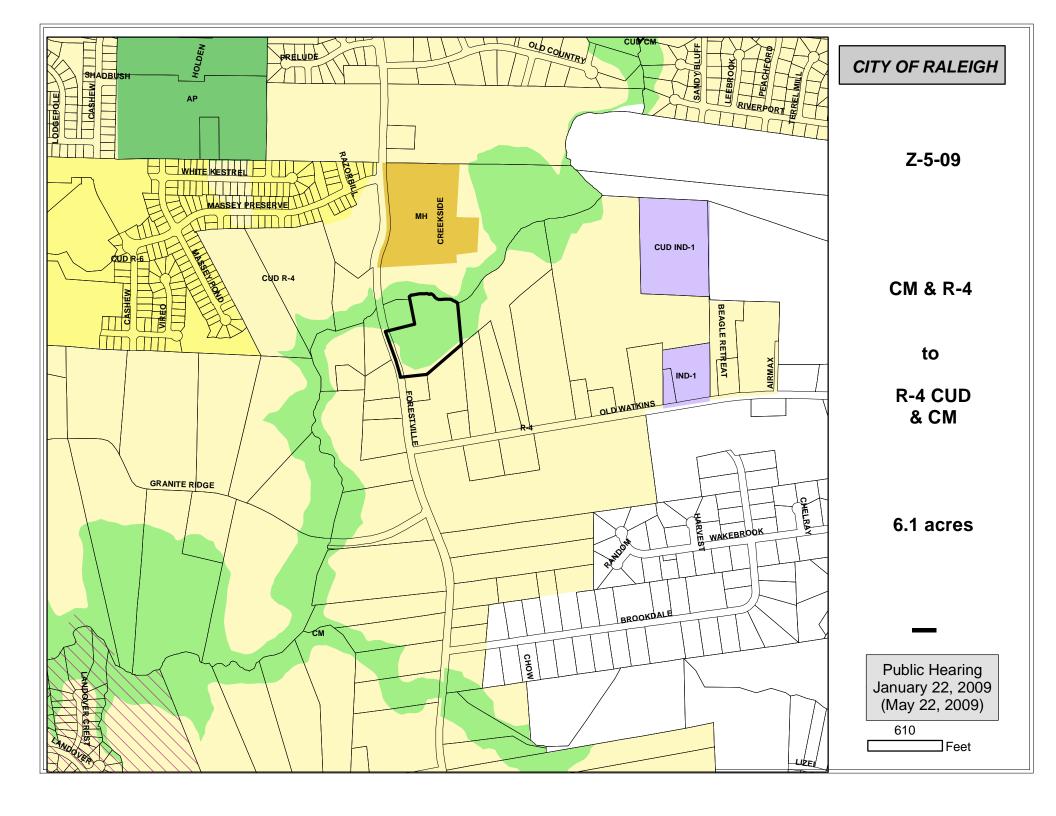

#### VI. Other arguments on behalf of the map amendment requested.

Z-5-09 Conditional Use; Forestville Road Case File:

**General Location:** Forestville Road, east side, north of its intersection with Old Watkins Road.

**Planning District** 

/ CAC: Northeast / Northeast.

Petition for Rezoning from Conservation Management and Residential-4 to Request:

Residential-4 Conditional Use District and Conservation Management.

**Comprehensive Plan** 

Consistency: This proposal is consistent with the Comprehensive Plan.

Valid Protest

Petition (VSPP): None.

Recommendation: The Planning Commission finds that this request is consistent with the

Comprehensive Plan and that this request be approved in accordance with

conditions dated February 25, 2009.

Z-5-09 Conditional Use **CASE FILE:** This site is located on the east side of Forestville Road, north of its intersection LOCATION: with Old Watkins Road. REQUEST: This request is to rezone approximately 6.1 acres, currently zoned Conservation Management and Residential-4. The proposal is to rezone the property to Residential-4 Conditional Use District and Conservation Management. **COMPREHENSIVE PLAN CONSISTENCY:** This proposal is consistent with the Comprehensive Plan. The Planning Commission finds that this request is consistent with the **RECOMMENDATION:** Comprehensive Plan and that this request be approved in accordance with conditions dated February 25, 2009. **FINDINGS** AND REASONS: (1) The request is consistent with the Comprehensive Plan. The site is designated for low-density residential uses. The adjacent section of Forestville Road is designated as a Primarily Residential Thoroughfare. (2) The request is compatible with existing land uses and development patterns in the adjacent area. (3) The applicant has provided zoning conditions which limit uses, prohibit subdivision, restrict future development, building height & materials, limit site access and parking location, and provide street protective yard plantings. (4) Being consistent and compatible, and in seeking to mitigate potential impacts, the request can be considered reasonable and in the public interest. To PC: 2/24/09 **Case History:** To CC: 3/3/09 City Council Status: **Staff Coordinator:** Doug Hill Motion: Gaylord Second: Anderson In Favor: Anderson, Bartholomew, Chambliss, Gaylord, Haq, Harris Edmisten, Mullins, Smith Opposed: Excused: This document is a true and accurate statement of the findings and recommendations of the Planning Commission. Approval of this document incorporates all of the findings of the Staff Report attached. Signatures: (Planning Dir.) (PC Chair) date: date: 2/25/09

#### **Zoning Staff Report: Z-5-09 Conditional Use**

**LOCATION:** This site is located on the east side of Forestville Road, north of its intersection

with Old Watkins Road.

**AREA OF REQUEST:** 6.1 acres