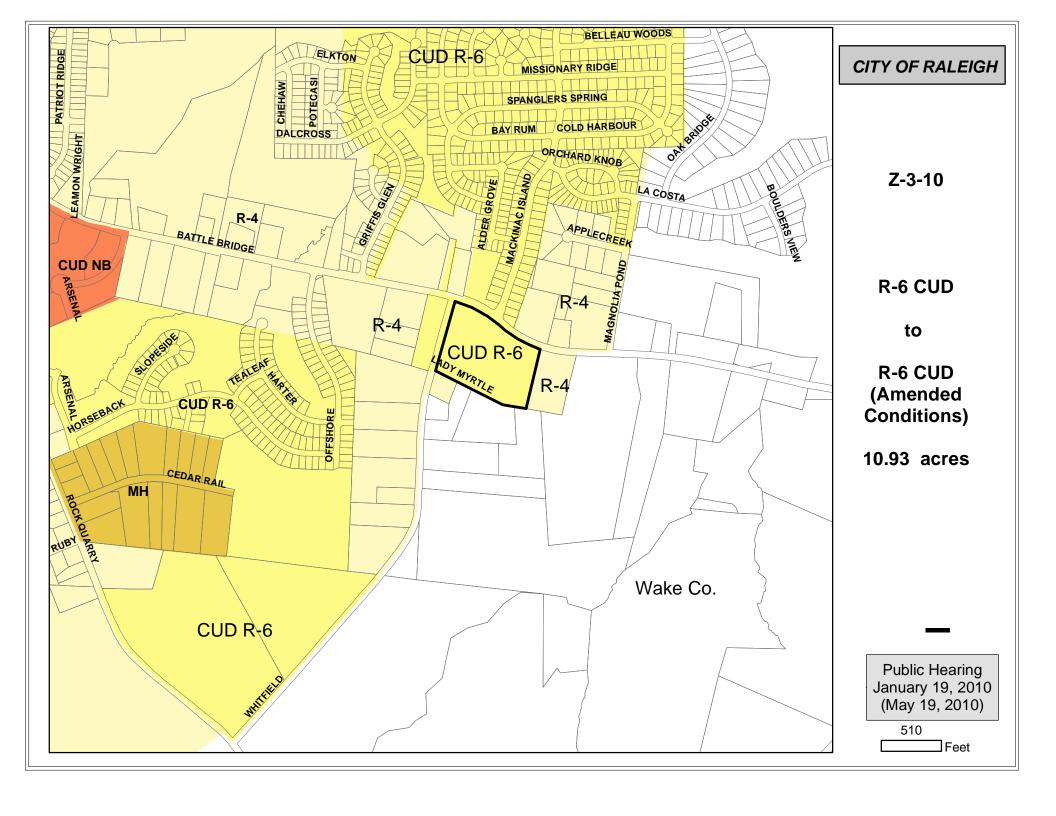

# EXHIBIT B. Request for Zoning Change

Please use this form only - form may be photocopied. Please type or print

| See instructions, page 6                                                                                                                        | Name(s)                                                                                                                  | Address                                                                                                        | Telephone / E-Mail                  |  |  |
|-------------------------------------------------------------------------------------------------------------------------------------------------|--------------------------------------------------------------------------------------------------------------------------|----------------------------------------------------------------------------------------------------------------|-------------------------------------|--|--|
| Petitioner(s):     Note: Conditional Use District     Petitioner(s) must be owner(s) of petitioned property.                                    | Jerry Gower                                                                                                              | 7324 Siemens Road Wendell NC 27591                                                                             | 919-365-9767                        |  |  |
| 2) Property<br>Owner(s):                                                                                                                        | Jerry Gower                                                                                                              | 7324 Siemens Road Wendell NC 27591                                                                             |                                     |  |  |
| 3) Contact Person(s):                                                                                                                           | David Dolezsar                                                                                                           | 4932-b Windy Hill Drive Raleigh NC 27609                                                                       | ddolezsar@nc.rr.com<br>919-448-7880 |  |  |
| 4) Property Description: Please provide surveys if proposed zoning boundary lines do not follow property lines.                                 | n: Wake County Property Identification Number(s) (PIN): 1731-87-2621ed                                                   |                                                                                                                |                                     |  |  |
|                                                                                                                                                 | General Street Location (nearest street intersections):  Battle Bridge Road and Mackinac Island Lane and Whitefield Road |                                                                                                                |                                     |  |  |
| <ol><li>Area of Subject<br/>Property (acres):</li></ol>                                                                                         | 10.93 acres +-                                                                                                           |                                                                                                                |                                     |  |  |
| 6) Current Zoning District(s) Classification: Include Overlay District(s), if Applicable                                                        | R-6 Conditional Use single family detached homes and accessory uses on individual lots.                                  |                                                                                                                |                                     |  |  |
| 7) Proposed Zoning District Classification: Include Overlay District(s) if Applicable. If existing Overlay District is to remain, please state. | Congregate Care Structure,                                                                                               | But conditions to include allov<br>, Life care community, Rest H<br>at is now allowed – single far<br>al lots. | ome and including the               |  |  |