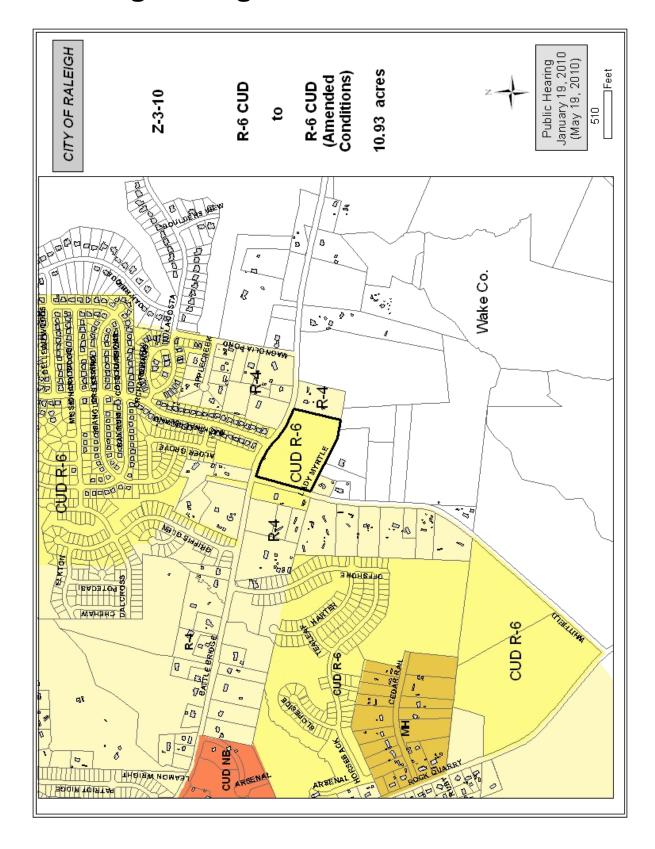

# EXHIBIT B. Request for Zoning Change

Please use this form only - form may be photocopied. Please type or print

| See instructions, page 6                                                                                                                        | Name(s)                                                                                                                  | Address                                                                                                        | Telephone / E-Mail                  |  |  |
|-------------------------------------------------------------------------------------------------------------------------------------------------|--------------------------------------------------------------------------------------------------------------------------|----------------------------------------------------------------------------------------------------------------|-------------------------------------|--|--|
| Petitioner(s):     Note: Conditional Use District     Petitioner(s) must be owner(s) of petitioned property.                                    | Jerry Gower                                                                                                              | 7324 Siemens Road Wendell NC 27591                                                                             | 919-365-9767                        |  |  |
| 2) Property<br>Owner(s):                                                                                                                        | Jerry Gower                                                                                                              | 7324 Siemens Road Wendell NC 27591                                                                             |                                     |  |  |
| 3) Contact Person(s):                                                                                                                           | David Dolezsar                                                                                                           | 4932-b Windy Hill Drive Raleigh NC 27609                                                                       | ddolezsar@nc.rr.com<br>919-448-7880 |  |  |
| 4) Property Description: Please provide surveys if proposed zoning boundary lines do not follow property lines.                                 | n: Wake County Property Identification Number(s) (PIN): 1731-87-2621ed                                                   |                                                                                                                |                                     |  |  |
|                                                                                                                                                 | General Street Location (nearest street intersections):  Battle Bridge Road and Mackinac Island Lane and Whitefield Road |                                                                                                                |                                     |  |  |
| <ol><li>Area of Subject<br/>Property (acres):</li></ol>                                                                                         | 10.93 acres +-                                                                                                           |                                                                                                                |                                     |  |  |
| 6) Current Zoning District(s) Classification: Include Overlay District(s), if Applicable                                                        | R-6 Conditional Use single family detached homes and accessory uses on individual lots.                                  |                                                                                                                |                                     |  |  |
| 7) Proposed Zoning District Classification: Include Overlay District(s) if Applicable. If existing Overlay District is to remain, please state. | Congregate Care Structure,                                                                                               | But conditions to include allov<br>, Life care community, Rest H<br>at is now allowed – single far<br>al lots. | ome and including the               |  |  |