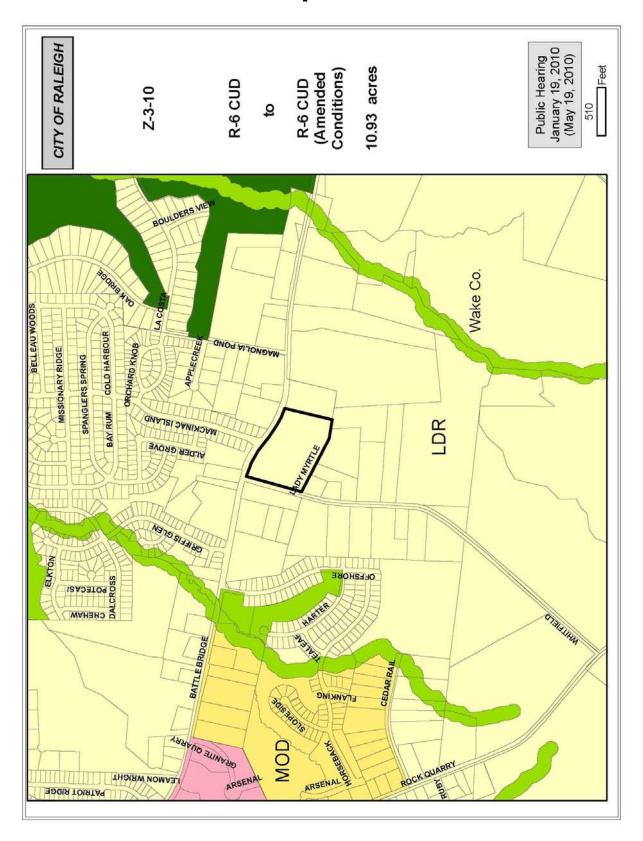

# EXHIBIT B. Request for Zoning Change

Please use this form only - form may be photocopied. Please type or print

| See instructions, page 6                                                                                                                        | Name(s)                                                                                                                  | Address                                                                                                        | Telephone / E-Mail                  |  |  |
|-------------------------------------------------------------------------------------------------------------------------------------------------|--------------------------------------------------------------------------------------------------------------------------|----------------------------------------------------------------------------------------------------------------|-------------------------------------|--|--|
| Petitioner(s):     Note: Conditional Use District     Petitioner(s) must be owner(s) of petitioned property.                                    | Jerry Gower                                                                                                              | 7324 Siemens Road Wendell NC 27591                                                                             | 919-365-9767                        |  |  |
| 2) Property<br>Owner(s):                                                                                                                        | Jerry Gower                                                                                                              | 7324 Siemens Road Wendell NC 27591                                                                             |                                     |  |  |
| 3) Contact Person(s):                                                                                                                           | David Dolezsar                                                                                                           | 4932-b Windy Hill Drive Raleigh NC 27609                                                                       | ddolezsar@nc.rr.com<br>919-448-7880 |  |  |
| 4) Property Description: Please provide surveys if proposed zoning boundary lines do not follow property lines.                                 | n: Wake County Property Identification Number(s) (PIN): 1731-87-2621ed                                                   |                                                                                                                |                                     |  |  |
|                                                                                                                                                 | General Street Location (nearest street intersections):  Battle Bridge Road and Mackinac Island Lane and Whitefield Road |                                                                                                                |                                     |  |  |
| <ol><li>Area of Subject<br/>Property (acres):</li></ol>                                                                                         | 10.93 acres +-                                                                                                           |                                                                                                                |                                     |  |  |
| 6) Current Zoning District(s) Classification: Include Overlay District(s), if Applicable                                                        | R-6 Conditional Use single family detached homes and accessory uses on individual lots.                                  |                                                                                                                |                                     |  |  |
| 7) Proposed Zoning District Classification: Include Overlay District(s) if Applicable. If existing Overlay District is to remain, please state. | Congregate Care Structure,                                                                                               | But conditions to include allov<br>, Life care community, Rest H<br>at is now allowed – single far<br>al lots. | ome and including the               |  |  |