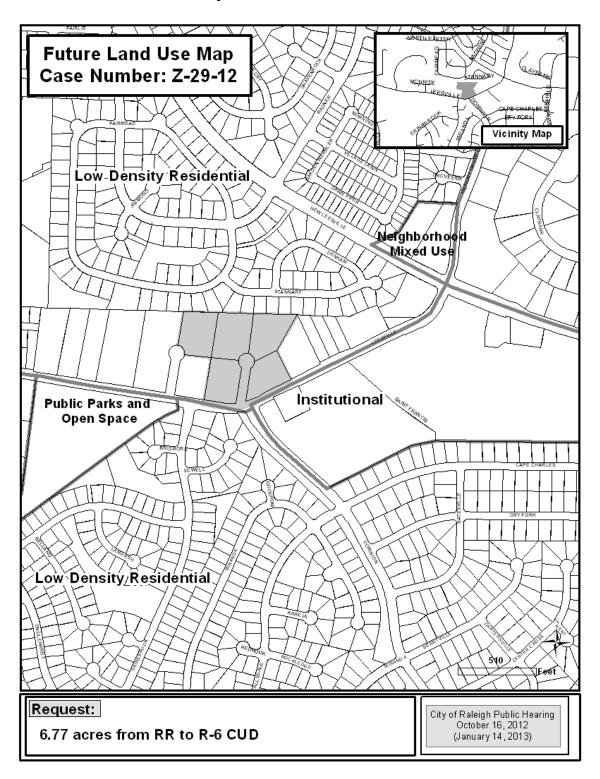

## **Future Land Use Map**

#### 1.1 Future Land Use

The subject properties are designated as being appropriate for Low Density Residential on the Future Land Use Map. Areas designated as Low Density Residential typically include single family residential with density between 1 and 6 dwelling units per acre. Other housing types are also consistent as long as the gross overall density does not exceed 6 units per acre. The proposal to rezone to Residential-6 Conditional Use is consistent with the Future Land Use Map.

## **Comprehensive Plan Guidance**

| Future Land Use     | Low Density Residential                                                                                                                                                                                                 |
|---------------------|-------------------------------------------------------------------------------------------------------------------------------------------------------------------------------------------------------------------------|
| Area Plan           | N/A                                                                                                                                                                                                                     |
| Applicable Policies | Policy LU 1.3 – Conditional Use District Consistency Policy LU 2.6 – Zoning and Infrastructure Impacts Policy LU 5.4 – Density Transitions Policy LU 5.6 – Buffering Requirements Policy T 1.6 - Transportation Impacts |