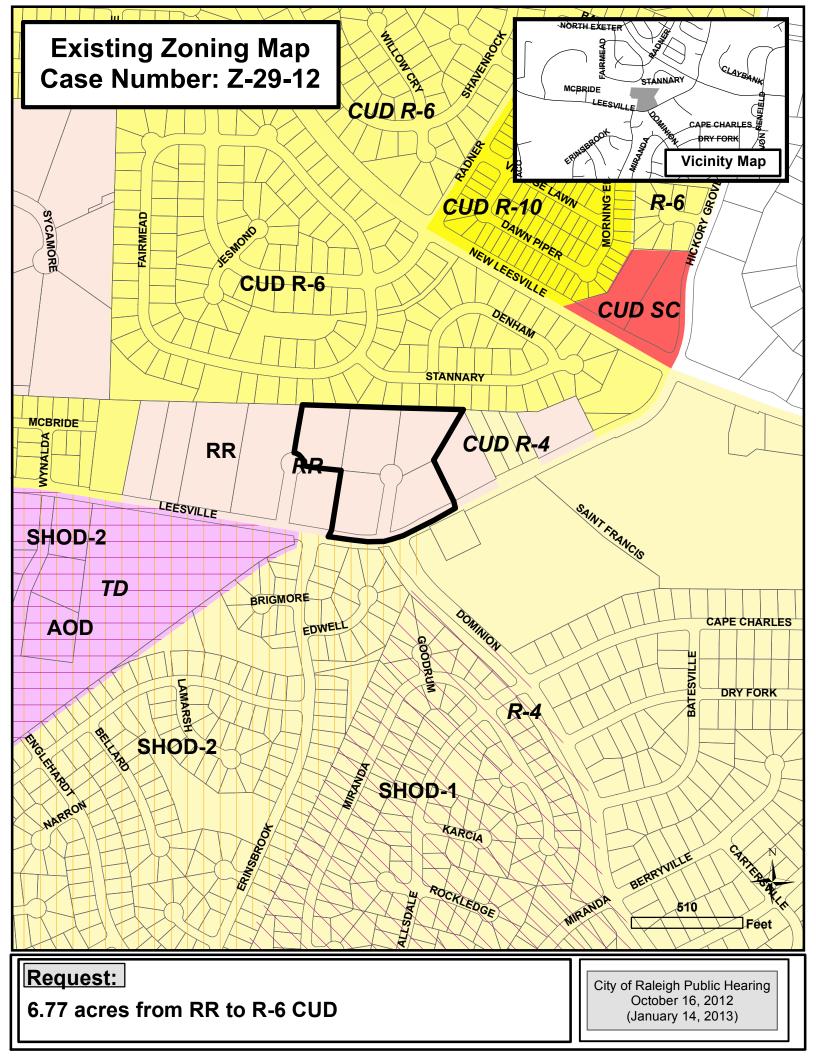

## **Existing Zoning Map**

#### Case Information Z-29-12 Leesville Rd.

| Location | North of Leesville Road, north of its intersection with Dominion Blvd.  |
|----------|-------------------------------------------------------------------------|
| Size     | 6.77 acres                                                              |
| Request  | Rezone property from Rural Residential to Residential-6 Conditional Use |

## **Surrounding Area**

|              | North         | South         | East          | West          |
|--------------|---------------|---------------|---------------|---------------|
| Zoning       | R-6 CUD       | R-4, SHOD-2   | RR, R-4 CUD   | RR            |
| Future Land  | Low Density   | Low Density   | Low Density   | Low Density   |
| Use          | Residential   | Residential   | Residential   | Residential   |
| Current Land | Single Family | Single Family | Single Family | Single Family |
| Use          | Residential   | Residential   | Residential   | Residential   |

#### **Case Overview**

The subject property is located on the north side of Leesville Road, north of its intersection with Dominion Boulevard. The property is bordered on all sides by residential zoning, with all adjacent properties being developed as single family residential. The majority of surrounding properties are designated as Low Density Residential on the Future Land Use map, with Institutional designations located across Leesville Road to the southeast.

# 2. Compatibility of the proposed rezoning with the property and surrounding area

The subject properties are located along Leesville Road, north of its intersection with Dominion Boulevard. The properties are bordered on all sides by residential zoning, developed as single family residential. While most of the surrounding area is suburban residential in the form of large subdivision tracts, the subject properties, as well as the properties adjacent to the east and west are large lot rural residential lots. This small pocket of Rural Residential zoning has remained in place while higher density subdivisions have been developed in the surrounding area. Rezoning the subject properties to Residential-6 would be consistent and compatible with the surrounding area; both in terms of surrounding land uses and adjacent zoning.