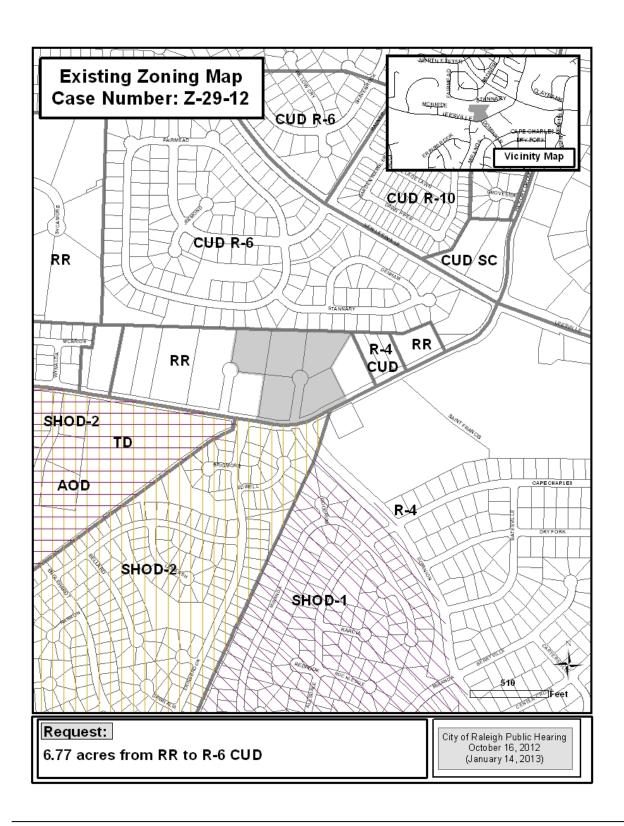

## **Existing Zoning Map**

## **Surrounding Area**

|              | North         | South         | East          | West          |
|--------------|---------------|---------------|---------------|---------------|
| Zoning       | R-6 CUD       | R-4, SHOD-2   | RR, R-4 CUD   | RR            |
| Future Land  | Low Density   | Low Density   | Low Density   | Low Density   |
| Use          | Residential   | Residential   | Residential   | Residential   |
| Current Land | Single Family | Single Family | Single Family | Single Family |
| Use          | Residential   | Residential   | Residential   | Residential   |

# 2. Compatibility of the proposed rezoning with the property and surrounding area

The subject properties are located along Leesville Road, north of its intersection with Dominion Boulevard. The properties are bordered on all sides by residential zoning, developed as single family residential. While most of the surrounding area is suburban residential in the form of large subdivision tracts, the subject properties, as well as the properties adjacent to the east and west are large lot rural residential lots. This small pocket of Rural Residential zoning has remained in place while higher density subdivisions have been developed in the surrounding area. Rezoning the subject properties to Residential-6 would be consistent and compatible with the surrounding area; both in terms of surrounding land uses and adjacent zoning.