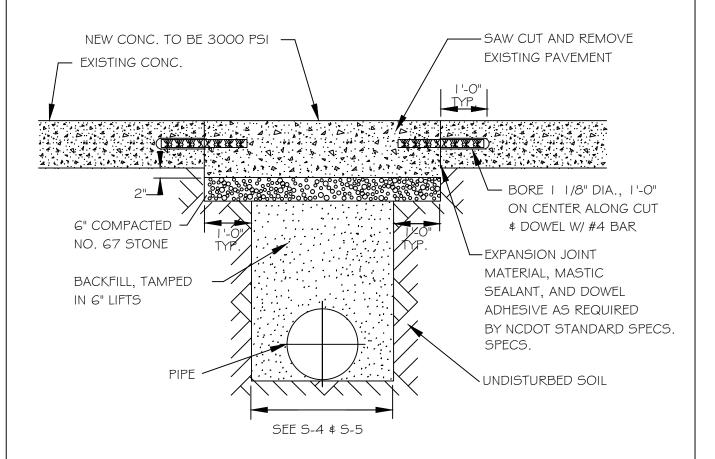

## NOTES:

- I . See City of Raleigh standards for trenches and pipe bedding (  $S-4 \ \$ \ S-5$ ) for additional details.
- 2. Pavement cuts over 5'-0" in width shall be reinforced to N.C.D.O.T. standards.
- 3. Pavement cuts shall be made with an appropriate saw cut machine.
- 4. Pavement cuts within NCDOT ROW shall conform to the approved on site encroachment permit.

|          | CITY OF RALEIGH                |         |           |         |
|----------|--------------------------------|---------|-----------|---------|
|          | DEPARTMENT OF PUBLIC UTILITIES |         |           |         |
|          | STANDARD CONCRETE              |         |           |         |
|          | PAVEMENT PATCH DETAIL          |         |           |         |
| DWG. NO. | REVISIONS                      | DATE    | REVISIONS | DATE    |
| 5-2      | D.W.C.                         | 6-23-99 | A.B.B.    | 4-19-04 |
|          | RRH                            | 3-30-00 | J.P.S     | 10-8-10 |