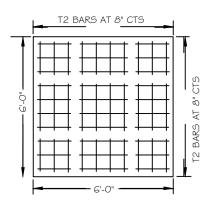

|      | T2 BARS AT 8" CTS — |                   |  |  |  |
|------|---------------------|-------------------|--|--|--|
| O-'Θ | 8'-O"               | T2 BARS AT 8" CTS |  |  |  |
|      | <i>δ'-</i> 0" —     | ı                 |  |  |  |