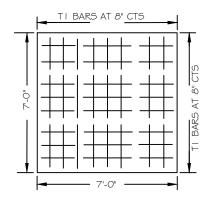

REINFORCED CONC. FOOTING FOR 4" PRECAST MANHOLE

| REINFORCED CONC. FOOTING F | OR |
|----------------------------|----|
| 5' PRECAST MANHOLE         |    |

| BILL OF MATERIAL FOR 4' MANHOLE |    |       |      |     |
|---------------------------------|----|-------|------|-----|
| BAR SIZE LENGTH NO. WT. LBS.    |    |       |      |     |
| TI                              | #5 | 6'-6" | 20   | 136 |
| CL. "A" CONCRETE TOTAL CU. YDS. |    |       | ,361 |     |