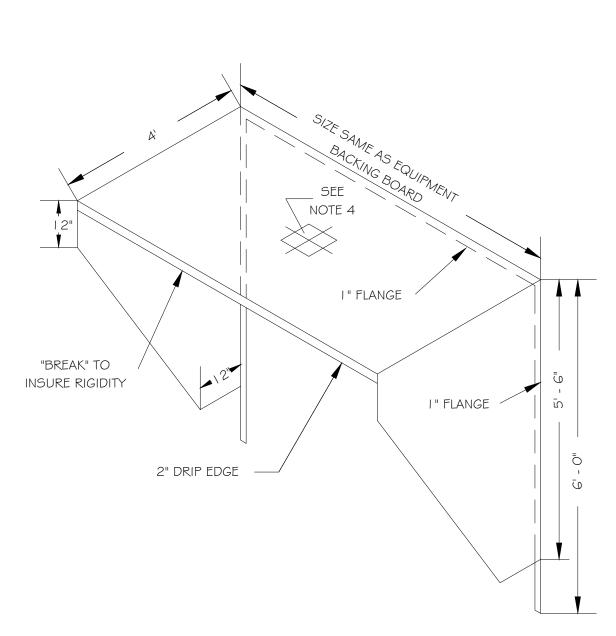

## NOTES:

I. HOOD TO 12 Ga. MILL FINISH ALUMINIUM 2. HOOD TO BE HELIARC "STITCH" WELDED TO 1/4" ALUMINIUM PLATE EQUIPMENT BACKING BOARD 3. HOOD SHALL BE SAME WIDTH AS ALUMINIUM

PLATE EQUIPMENT BACKING BOARD

4. PROVIDE MOUNTING TABS FOR WORK LIGHT BOX

|          | CITY OF RALEIGH                                  |          |           |         |
|----------|--------------------------------------------------|----------|-----------|---------|
|          | DEPARTMENT OF PUBLIC UTILITIES  WEATHER HOOD FOR |          |           |         |
|          |                                                  |          |           |         |
|          | ELECTRICAL EQUIPMENT PANEL                       |          |           |         |
| DWG. NO. | REVISIONS                                        | DATE     | REVISIONS | DATE    |
| S-37     | D.W.C.                                           | 10-7-99  | LBN       | 9-30-04 |
|          | DDU                                              | 2 2 1 00 |           |         |