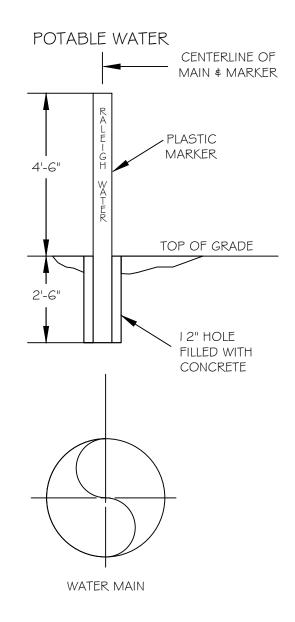

## NOTES

- I. POTABLE WATER MARKER TO BE BLUE IN COLOR.
- 2. POTABLE WATER MARKER TO BE LABELED "RALEIGH WATER".
- 3. TO BE SPACED ALONG CENTERLINE OF MAIN EVERY 300 FEET.
- 4. MARKERS TO BE ROUND AND 4" IN DIAMETER.

| CITY OF RALEIGH                                                        |  |  |  |  |  |
|------------------------------------------------------------------------|--|--|--|--|--|
| DEPARTMENT OF PUBLIC UTILITIES                                         |  |  |  |  |  |
| STANDARD MAIN \$ VALVE MARKERS FOR POTABLE \$ REUSE WATER IN EASEMENTS |  |  |  |  |  |