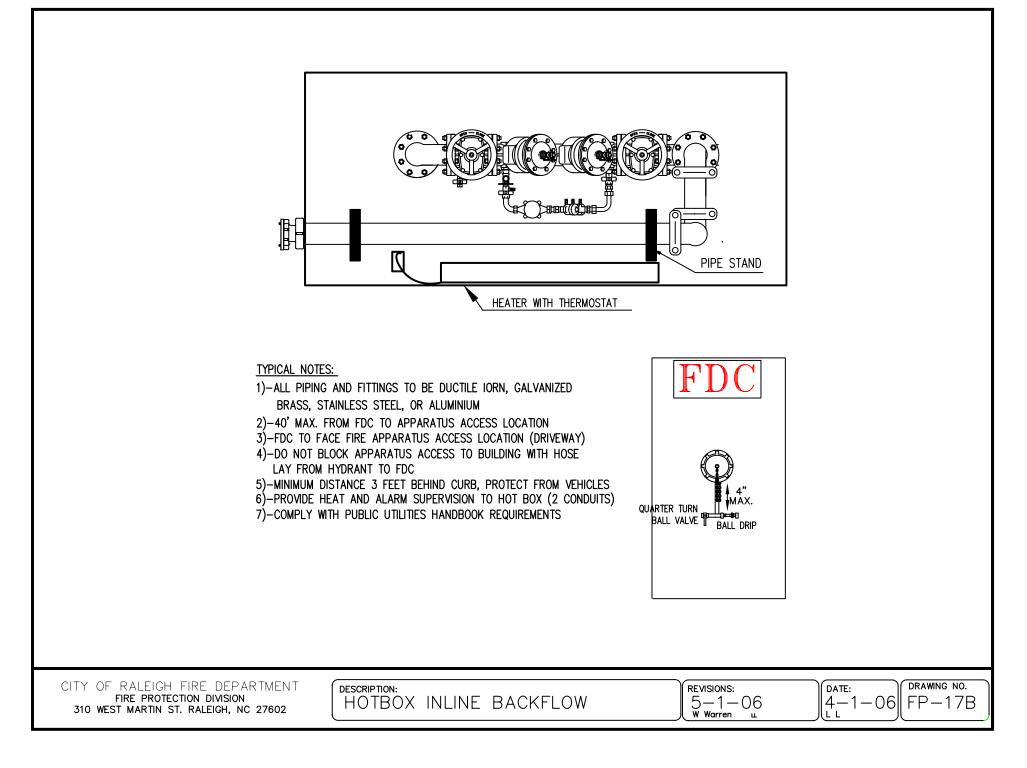

CITY OF RALEIGH FIRE DEPARTMENT FIRE PROTECTION DIVISION 310 WEST MARTIN ST. RALEIGH, NC 27602

DESCRIPTION: INLINE RETROFIT DETAIL (VAULT)

5—1—06 W Warren L DATE: 4-1-06 FP-18B

TYPICAL NOTES:

- 1)-ALL PIPING AND FITTINGS TO BE DUCTILE IORN, GALVANIZED BRASS, STAINLESS STEEL, OR ALUMINIUM
- 2)-40' MAX. FROM FDC TO APPARATUS ACCESS LOCATION
- 3)-FDC TO FACE FIRE APPARATUS ACCESS LOCATION (DRIVEWAY)
- 4)-DO NOT BLOCK APPARATUS ACCESS TO BUILDING WITH HOSE LAY FROM HYDRANT TO FDC
- 5)-MINIMUM DISTANCE 3 FEET BEHIND CURB, PROTECT FROM VEHICLES
- 6)-PROVIDE HEAT AND ALARM SUPERVISION TO HOT BOX (2 CONDUITS)

7)-COMPLY WITH PUBLIC UTILITIES HANDBOOK REQUIREMENTS