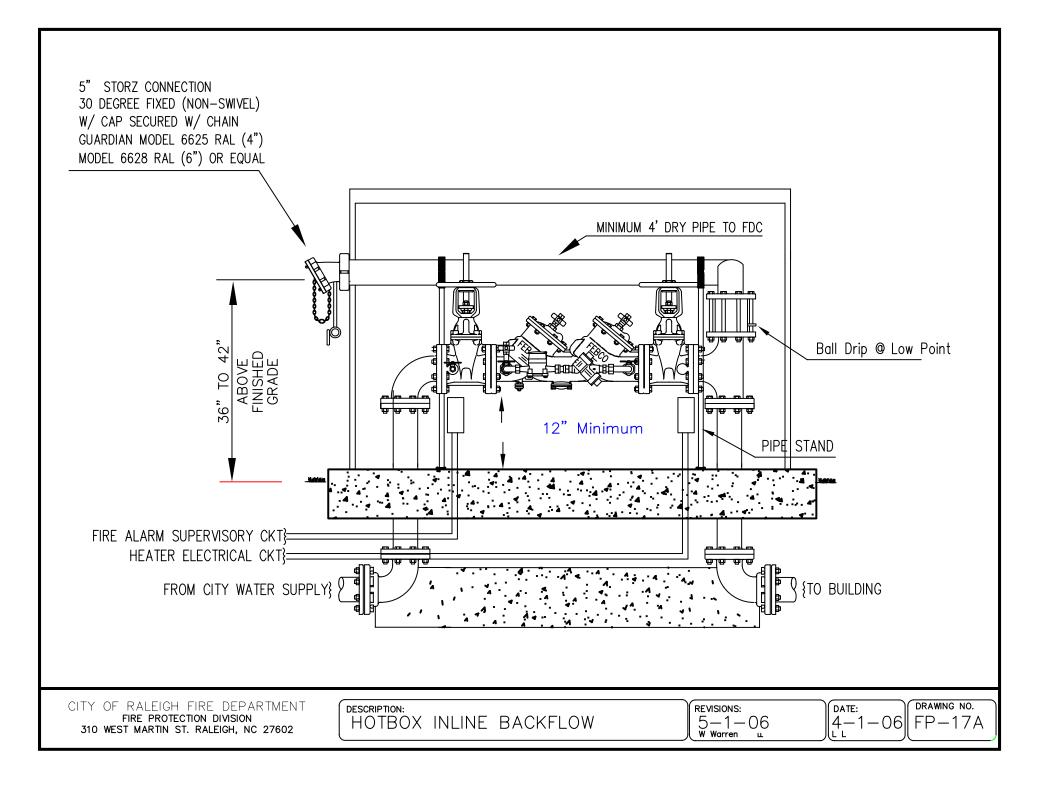

CITY OF RALEIGH FIRE DEPARTMENT FIRE PROTECTION DIVISION 310 WEST MARTIN ST. RALEIGH, NC 27602

DESCRIPTION: INLINE RETROFIT DETAIL (VAULT)

5—1—06 W Warren L DATE: 4-1-06 FP-18B

TYPICAL NOTES:

- 1)-ALL PIPING AND FITTINGS TO BE DUCTILE IORN, GALVANIZED BRASS, STAINLESS STEEL, OR ALUMINIUM
- 2)-40' MAX. FROM FDC TO APPARATUS ACCESS LOCATION
- 3)-FDC TO FACE FIRE APPARATUS ACCESS LOCATION (DRIVEWAY)
- 4)-DO NOT BLOCK APPARATUS ACCESS TO BUILDING WITH HOSE LAY FROM HYDRANT TO FDC
- 5)-MINIMUM DISTANCE 3 FEET BEHIND CURB, PROTECT FROM VEHICLES
- 6)-PROVIDE HEAT AND ALARM SUPERVISION TO HOT BOX (2 CONDUITS)

7)-COMPLY WITH PUBLIC UTILITIES HANDBOOK REQUIREMENTS