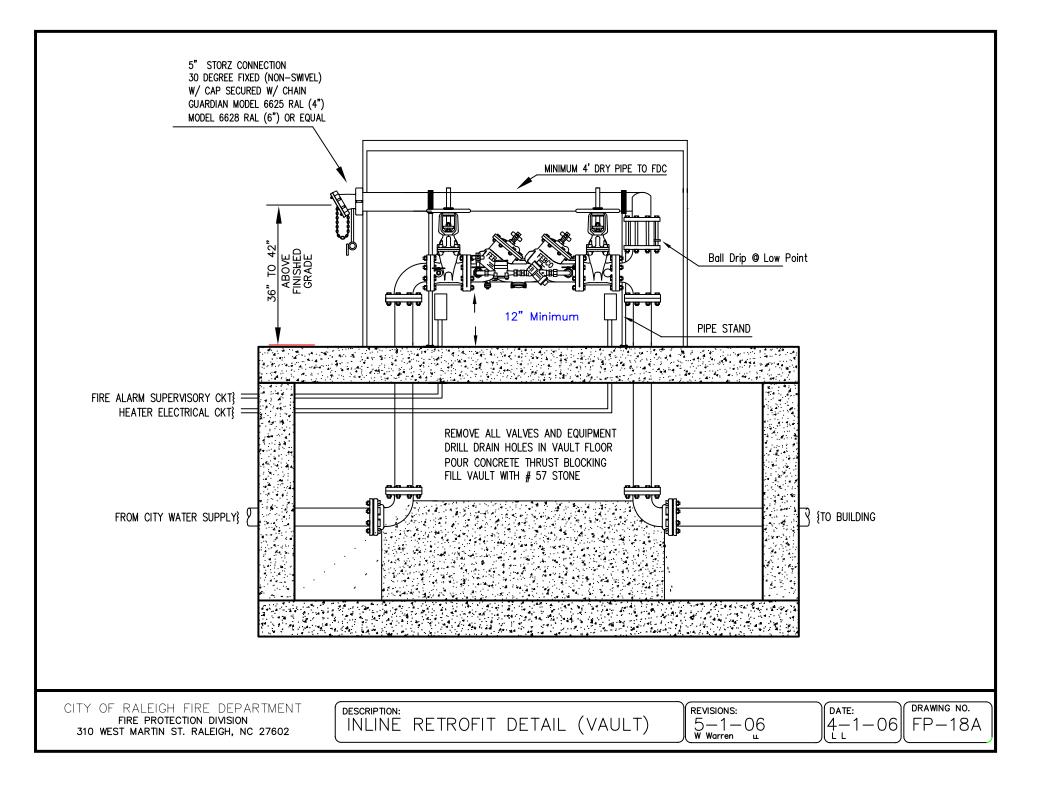

CITY OF RALEIGH FIRE DEPARTMENT FIRE PROTECTION DIVISION 310 WEST MARTIN ST. RALEIGH, NC 27602

DESCRIPTION: INLINE RETROFIT DETAIL (VAULT)

5—1—06 W Warren L DATE: 4-1-06 FP-18B

TYPICAL NOTES:

- 1)-ALL PIPING AND FITTINGS TO BE DUCTILE IORN, GALVANIZED BRASS, STAINLESS STEEL, OR ALUMINIUM
- 2)-40' MAX. FROM FDC TO APPARATUS ACCESS LOCATION
- 3)-FDC TO FACE FIRE APPARATUS ACCESS LOCATION (DRIVEWAY)
- 4)-DO NOT BLOCK APPARATUS ACCESS TO BUILDING WITH HOSE LAY FROM HYDRANT TO FDC
- 5)-MINIMUM DISTANCE 3 FEET BEHIND CURB, PROTECT FROM VEHICLES
- 6)-PROVIDE HEAT AND ALARM SUPERVISION TO HOT BOX (2 CONDUITS)

7)-COMPLY WITH PUBLIC UTILITIES HANDBOOK REQUIREMENTS