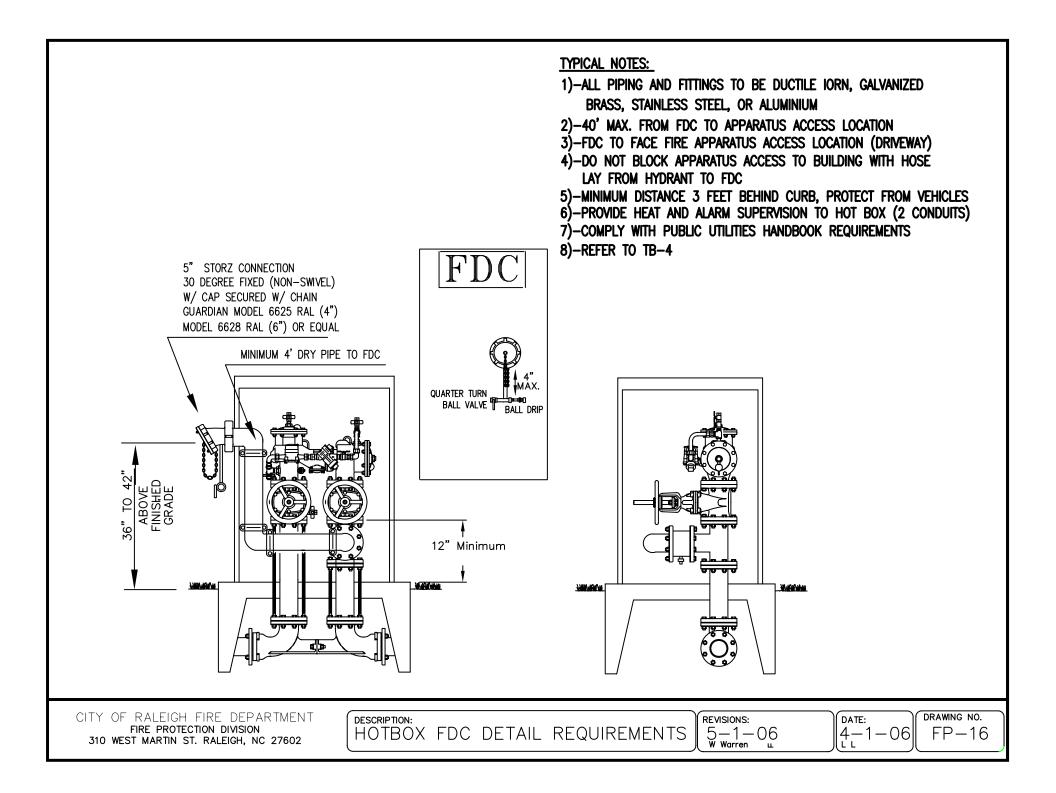

CITY OF RALEIGH FIRE DEPARTMENT FIRE PROTECTION DIVISION 310 WEST MARTIN ST. RALEIGH, NC 27602

DESCRIPTION: INLINE RETROFIT DETAIL (VAULT)

5—1—06 W Warren L DATE: 4-1-06 FP-18B

TYPICAL NOTES:

- 1)-ALL PIPING AND FITTINGS TO BE DUCTILE IORN, GALVANIZED BRASS, STAINLESS STEEL, OR ALUMINIUM
- 2)-40' MAX. FROM FDC TO APPARATUS ACCESS LOCATION
- 3)-FDC TO FACE FIRE APPARATUS ACCESS LOCATION (DRIVEWAY)
- 4)-DO NOT BLOCK APPARATUS ACCESS TO BUILDING WITH HOSE LAY FROM HYDRANT TO FDC
- 5)-MINIMUM DISTANCE 3 FEET BEHIND CURB, PROTECT FROM VEHICLES
- 6)-PROVIDE HEAT AND ALARM SUPERVISION TO HOT BOX (2 CONDUITS)

7)-COMPLY WITH PUBLIC UTILITIES HANDBOOK REQUIREMENTS