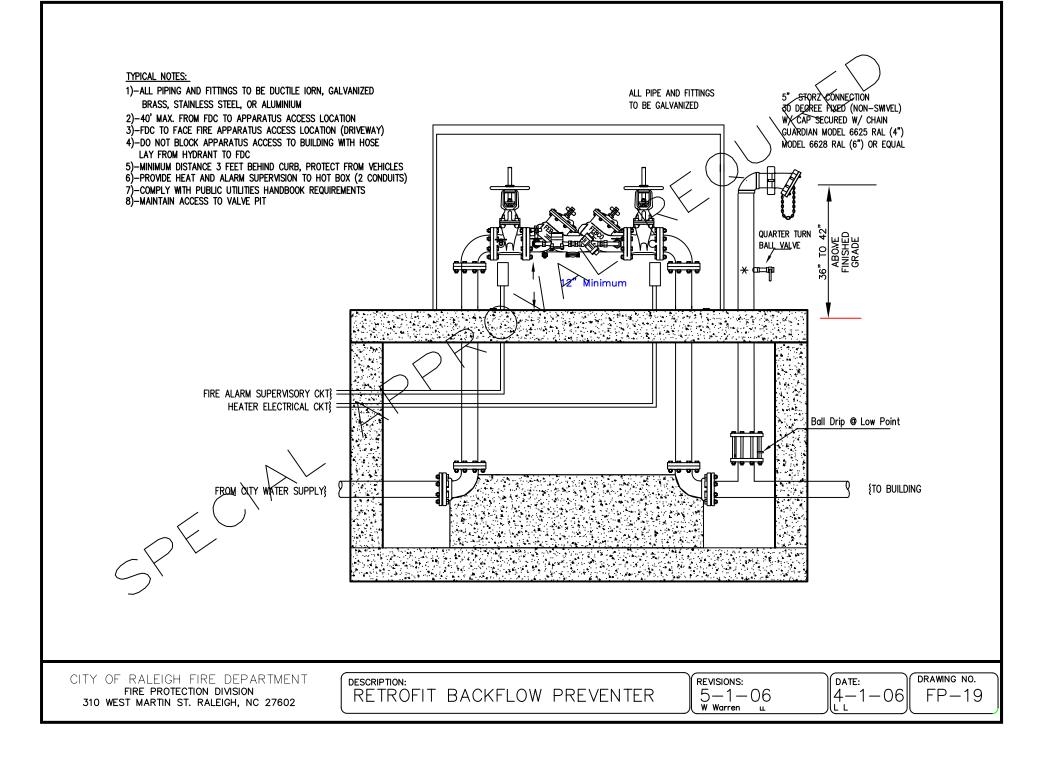

CITY OF RALEIGH FIRE DEPARTMENT FIRE PROTECTION DIVISION 310 WEST MARTIN ST. RALEIGH, NC 27602

DESCRIPTION: INLINE RETROFIT DETAIL (VAULT)

5—1—06 W Warren L DATE: 4-1-06 FP-18B

TYPICAL NOTES:

- 1)-ALL PIPING AND FITTINGS TO BE DUCTILE IORN, GALVANIZED BRASS, STAINLESS STEEL, OR ALUMINIUM
- 2)-40' MAX. FROM FDC TO APPARATUS ACCESS LOCATION
- 3)-FDC TO FACE FIRE APPARATUS ACCESS LOCATION (DRIVEWAY)
- 4)-DO NOT BLOCK APPARATUS ACCESS TO BUILDING WITH HOSE LAY FROM HYDRANT TO FDC
- 5)-MINIMUM DISTANCE 3 FEET BEHIND CURB, PROTECT FROM VEHICLES
- 6)-PROVIDE HEAT AND ALARM SUPERVISION TO HOT BOX (2 CONDUITS)

7)-COMPLY WITH PUBLIC UTILITIES HANDBOOK REQUIREMENTS