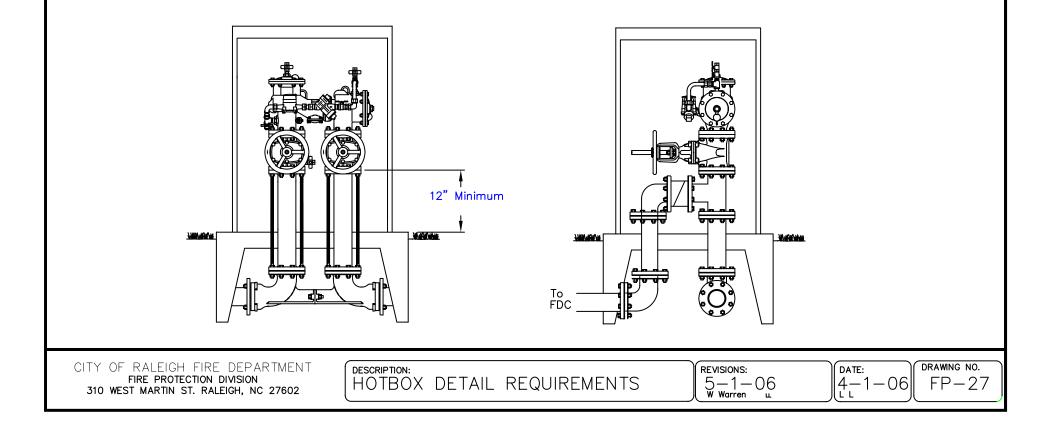

CITY OF RALEIGH FIRE DEPARTMENT FIRE PROTECTION DIVISION 310 WEST MARTIN ST. RALEIGH, NC 27602

DESCRIPTION: INLINE RETROFIT DETAIL (VAULT)

5—1—06 W Warren L DATE: 4-1-06 FP-18B



TYPICAL NOTES:

- 1)-ALL PIPING AND FITTINGS TO BE DUCTILE IORN, GALVANIZED BRASS, STAINLESS STEEL, OR ALUMINIUM
- 2)-40' MAX. FROM FDC TO APPARATUS ACCESS LOCATION
- 3)-FDC TO FACE FIRE APPARATUS ACCESS LOCATION (DRIVEWAY)
- 4)-DO NOT BLOCK APPARATUS ACCESS TO BUILDING WITH HOSE LAY FROM HYDRANT TO FDC
- 5)-MINIMUM DISTANCE 3 FEET BEHIND CURB, PROTECT FROM VEHICLES
- 6)-PROVIDE HEAT AND ALARM SUPERVISION TO HOT BOX (2 CONDUITS)

7)-COMPLY WITH PUBLIC UTILITIES HANDBOOK REQUIREMENTS