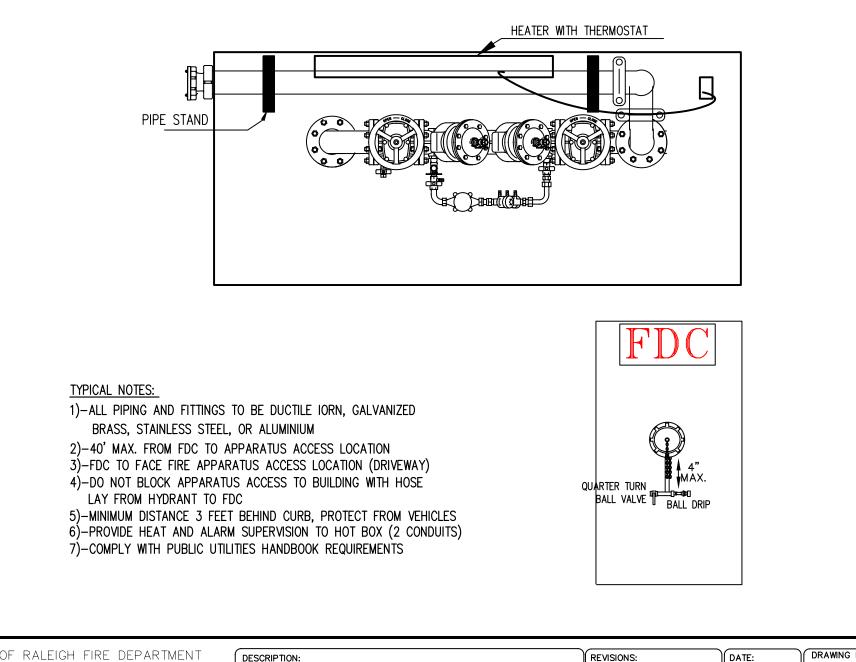

CITY OF RALEIGH FIRE DEPARTMENT FIRE PROTECTION DIVISION 310 WEST MARTIN ST. RALEIGH, NC 27602

DESCRIPTION: INLINE RETROFIT DETAIL (VAULT)

5—1—06 W Warren L DATE: 4-1-06 FP-18B

TYPICAL NOTES:

- 1)-ALL PIPING AND FITTINGS TO BE DUCTILE IORN, GALVANIZED BRASS, STAINLESS STEEL, OR ALUMINIUM
- 2)-40' MAX. FROM FDC TO APPARATUS ACCESS LOCATION
- 3)-FDC TO FACE FIRE APPARATUS ACCESS LOCATION (DRIVEWAY)
- 4)-DO NOT BLOCK APPARATUS ACCESS TO BUILDING WITH HOSE LAY FROM HYDRANT TO FDC
- 5)-MINIMUM DISTANCE 3 FEET BEHIND CURB, PROTECT FROM VEHICLES
- 6)-PROVIDE HEAT AND ALARM SUPERVISION TO HOT BOX (2 CONDUITS)

7)-COMPLY WITH PUBLIC UTILITIES HANDBOOK REQUIREMENTS