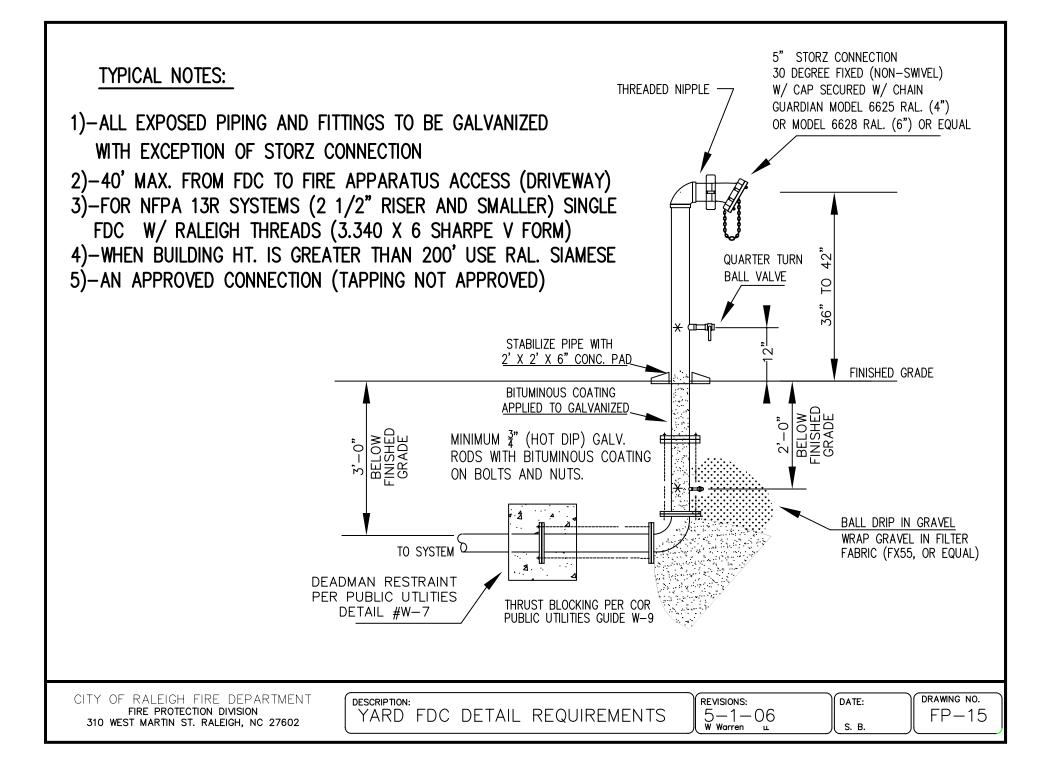

CITY OF RALEIGH FIRE DEPARTMENT FIRE PROTECTION DIVISION 310 WEST MARTIN ST. RALEIGH, NC 27602

DESCRIPTION: INLINE RETROFIT DETAIL (VAULT)

5—1—06 W Warren L DATE: 4-1-06 FP-18B

TYPICAL NOTES:

- 1)-ALL PIPING AND FITTINGS TO BE DUCTILE IORN, GALVANIZED BRASS, STAINLESS STEEL, OR ALUMINIUM
- 2)-40' MAX. FROM FDC TO APPARATUS ACCESS LOCATION
- 3)-FDC TO FACE FIRE APPARATUS ACCESS LOCATION (DRIVEWAY)
- 4)-DO NOT BLOCK APPARATUS ACCESS TO BUILDING WITH HOSE LAY FROM HYDRANT TO FDC
- 5)-MINIMUM DISTANCE 3 FEET BEHIND CURB, PROTECT FROM VEHICLES
- 6)-PROVIDE HEAT AND ALARM SUPERVISION TO HOT BOX (2 CONDUITS)

7)-COMPLY WITH PUBLIC UTILITIES HANDBOOK REQUIREMENTS