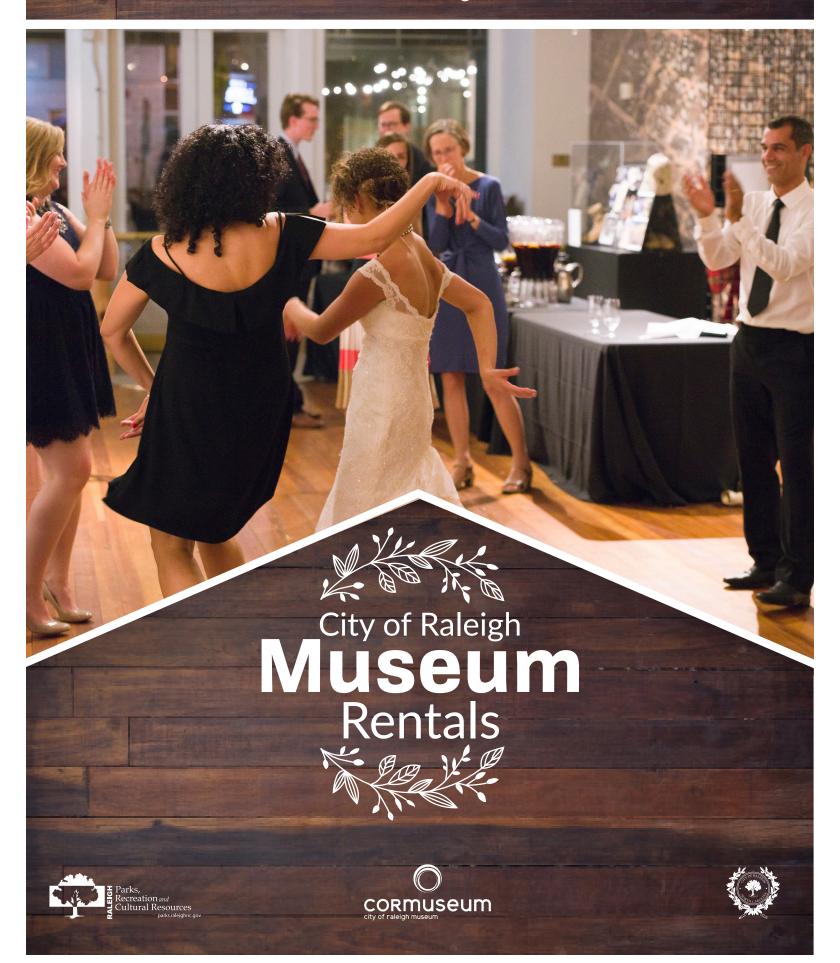

Built 1874 Lobby Gallery
A.J. Fletcher Foundation Gallery
Woman's Club of Raleigh Classroom

220 Fayetteville Street

The City of Raleigh Museum, located in the historic Briggs Building, showcases the building's beautiful storefront as well as its original wood floors, tall ceilings and unique architectural details.

The museum's lobby, first floor main gallery, and lower-level classroom are available to rent for weddings, rehearsal dinners, cocktail parties, receptions, birthday parties, seminars, workshops and more.