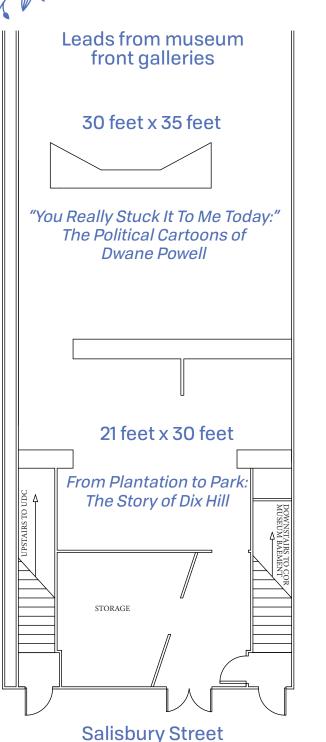

## A.J. Fletcher Foundation Gallery

Rental of the A.J. Fletcher Gallery automatically includes the Museum's Lobby Gallery at no additional fee.

Available Monday-Sunday from 4pm-midnight; Sunday mornings 8am-12pm