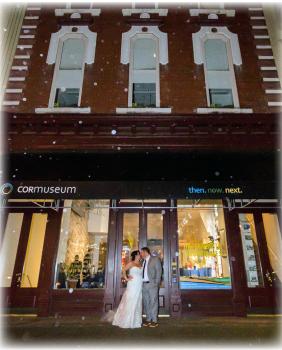

Built 1874 Lobby Gallery
A.J. Fletcher Foundation Gallery
Woman's Club of Raleigh Classroom

220 Fayetteville Street

The City of Raleigh Museum, located in the historic Briggs Building, showcases the building's beautiful storefront as well as its original wood floors, tall ceilings and unique architectural details.

The museum's lobby, first floor main gallery, and lower-level classroom are available to rent for weddings, rehearsal dinners, cocktail parties, receptions, birthday parties, seminars, workshops and more.