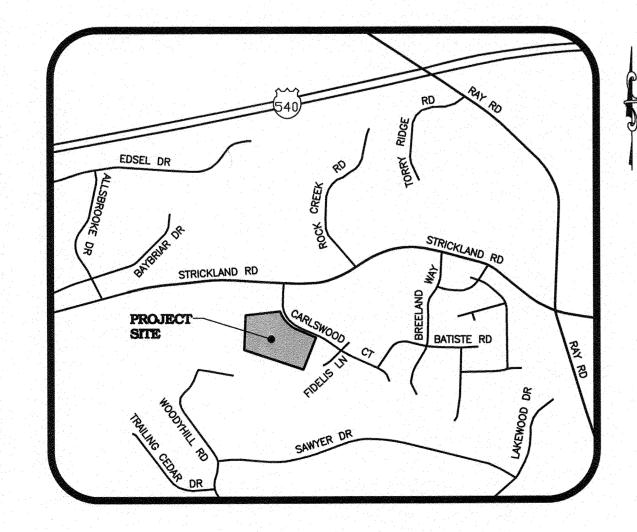

**LOCATION:** This site is located on southwest side of Carlswood Ct. south of the intersection

of Carlswood Ct. and Strickland Road at 9409 and 9405 Carlswood Ct.

**REQUEST:** Development of a 10.39 tract comprised of two lots zoned zoned R-4 into a