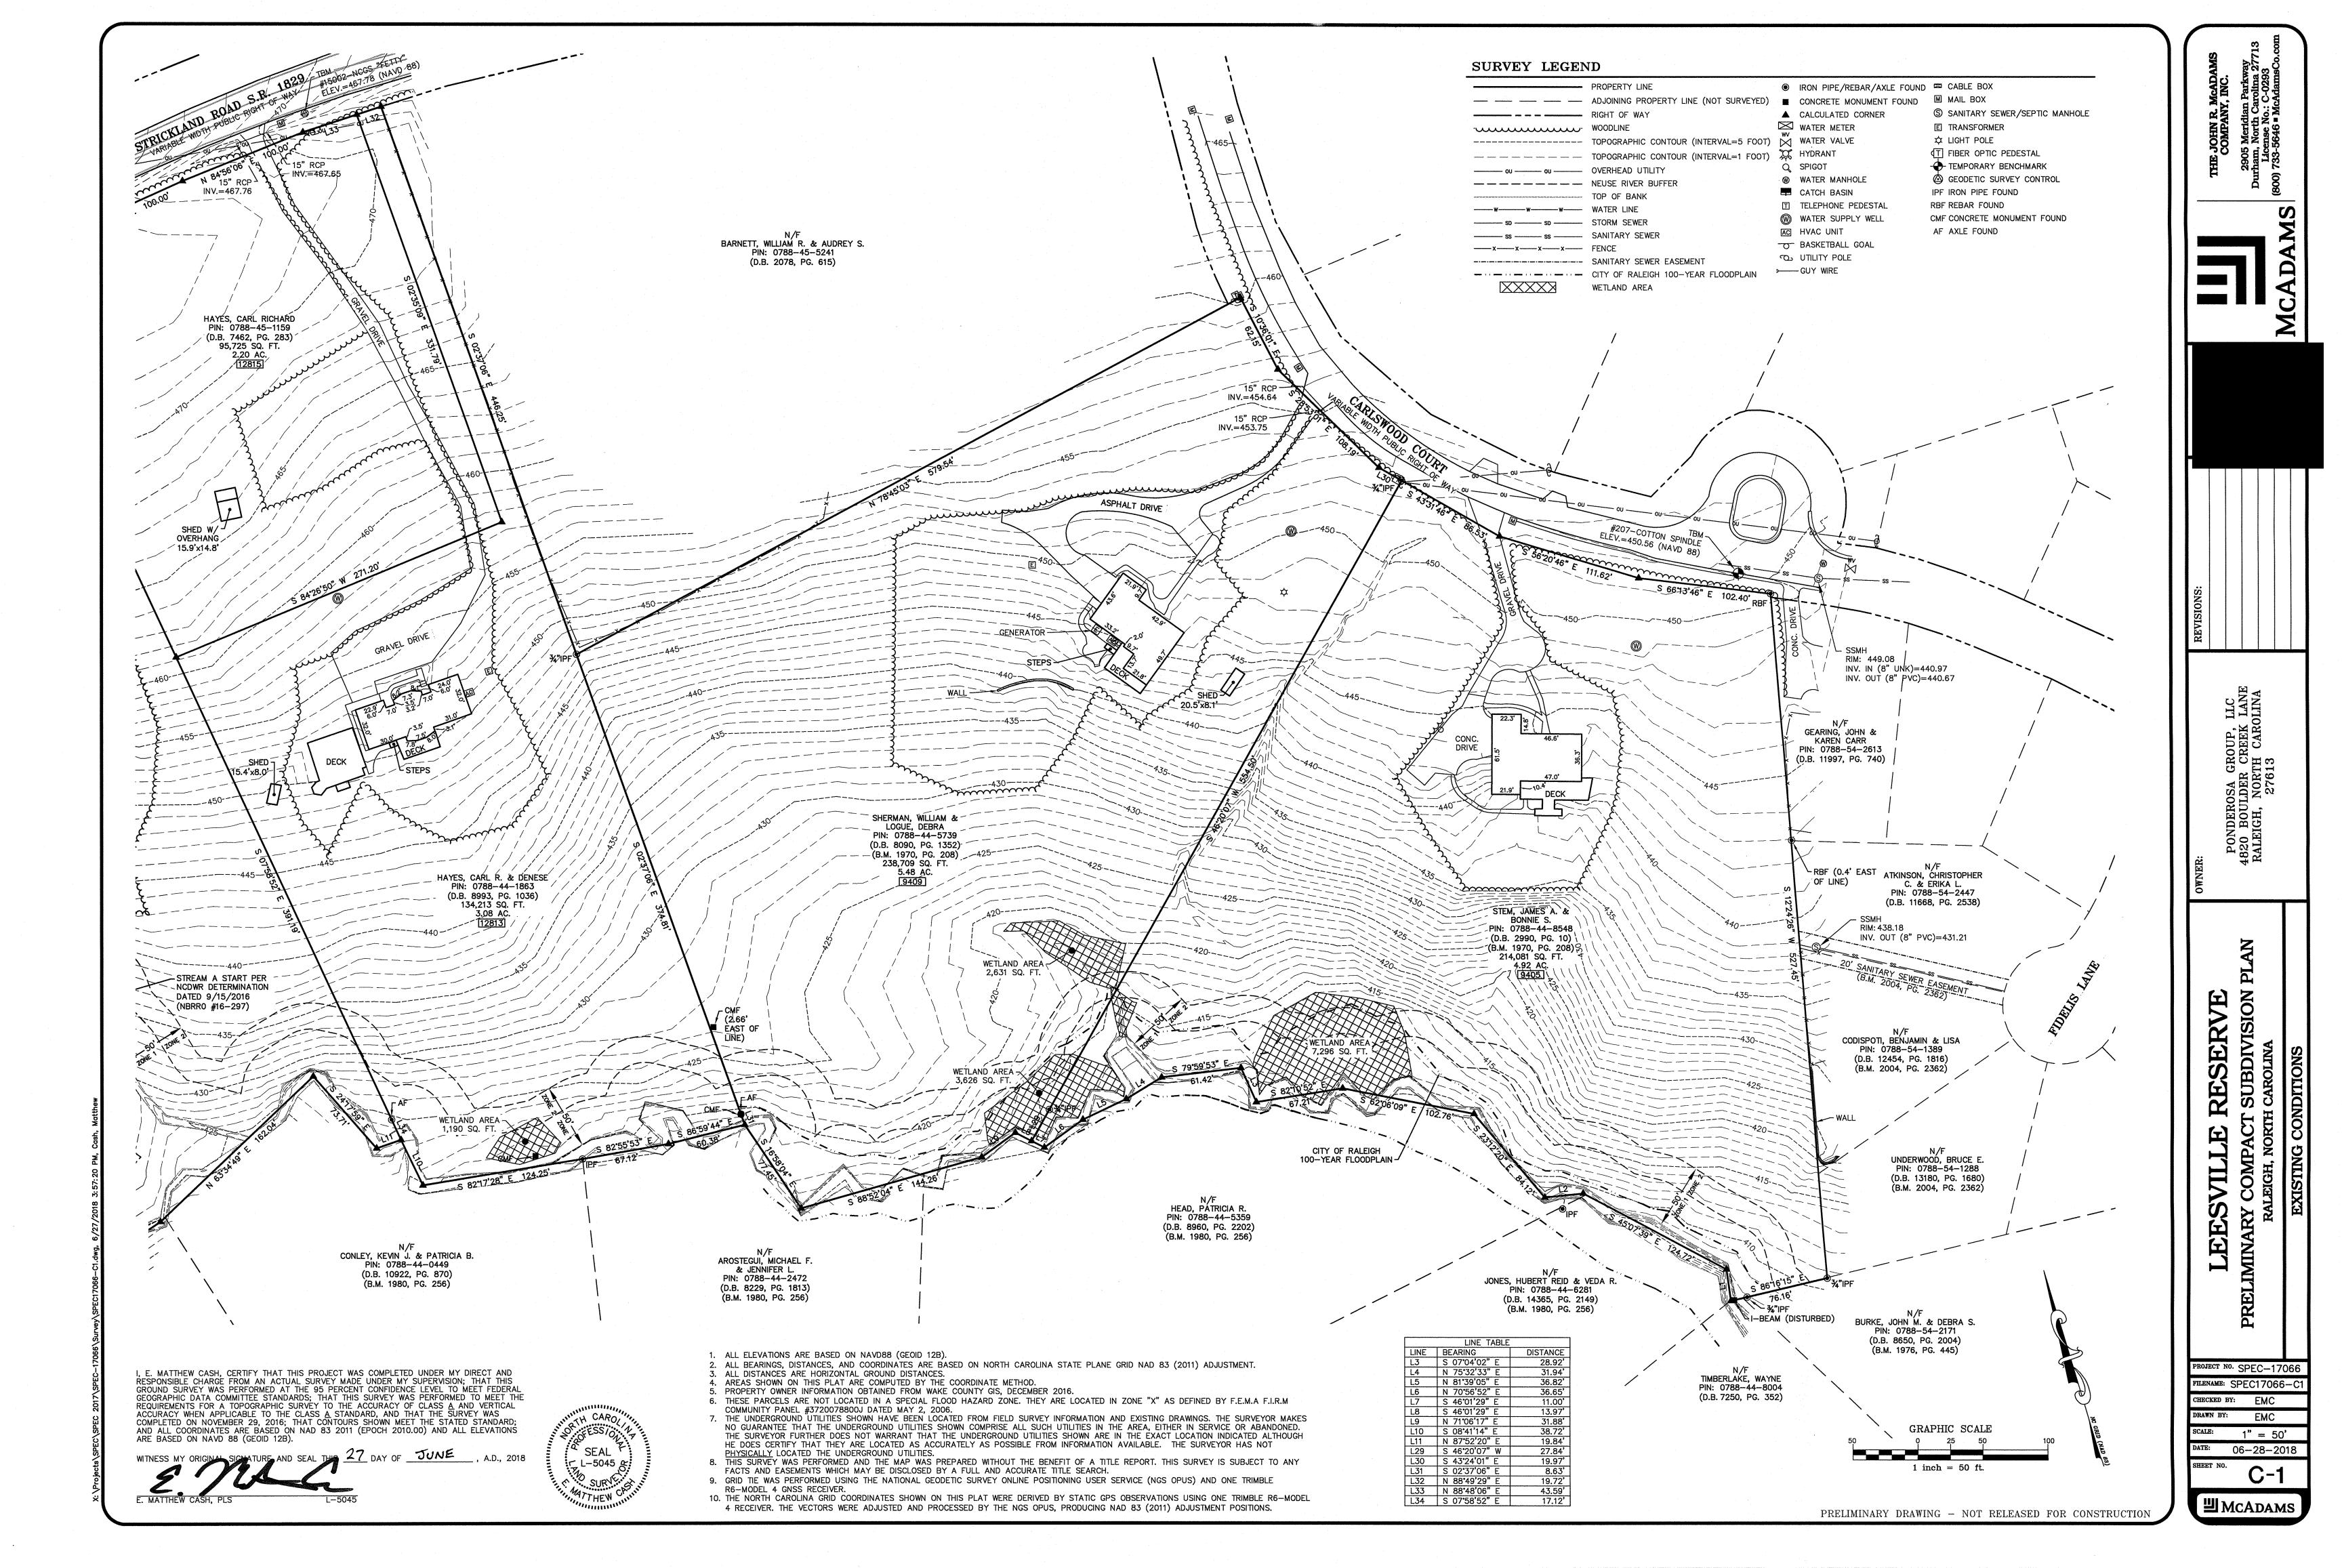

**LOCATION:** This site is located on southwest side of Carlswood Ct. south of the intersection

of Carlswood Ct. and Strickland Road at 9409 and 9405 Carlswood Ct.

**REQUEST:** Development of a 10.39 tract comprised of two lots zoned zoned R-4 into a

compact residential subdivision consisting of 22 residential lots and one

common open space lot.

DESIGN

ADJUSTMENT(S)/

ALTERNATES, ETC: N/A

FINDINGS: City Administration finds that this request, with the below conditions of approval