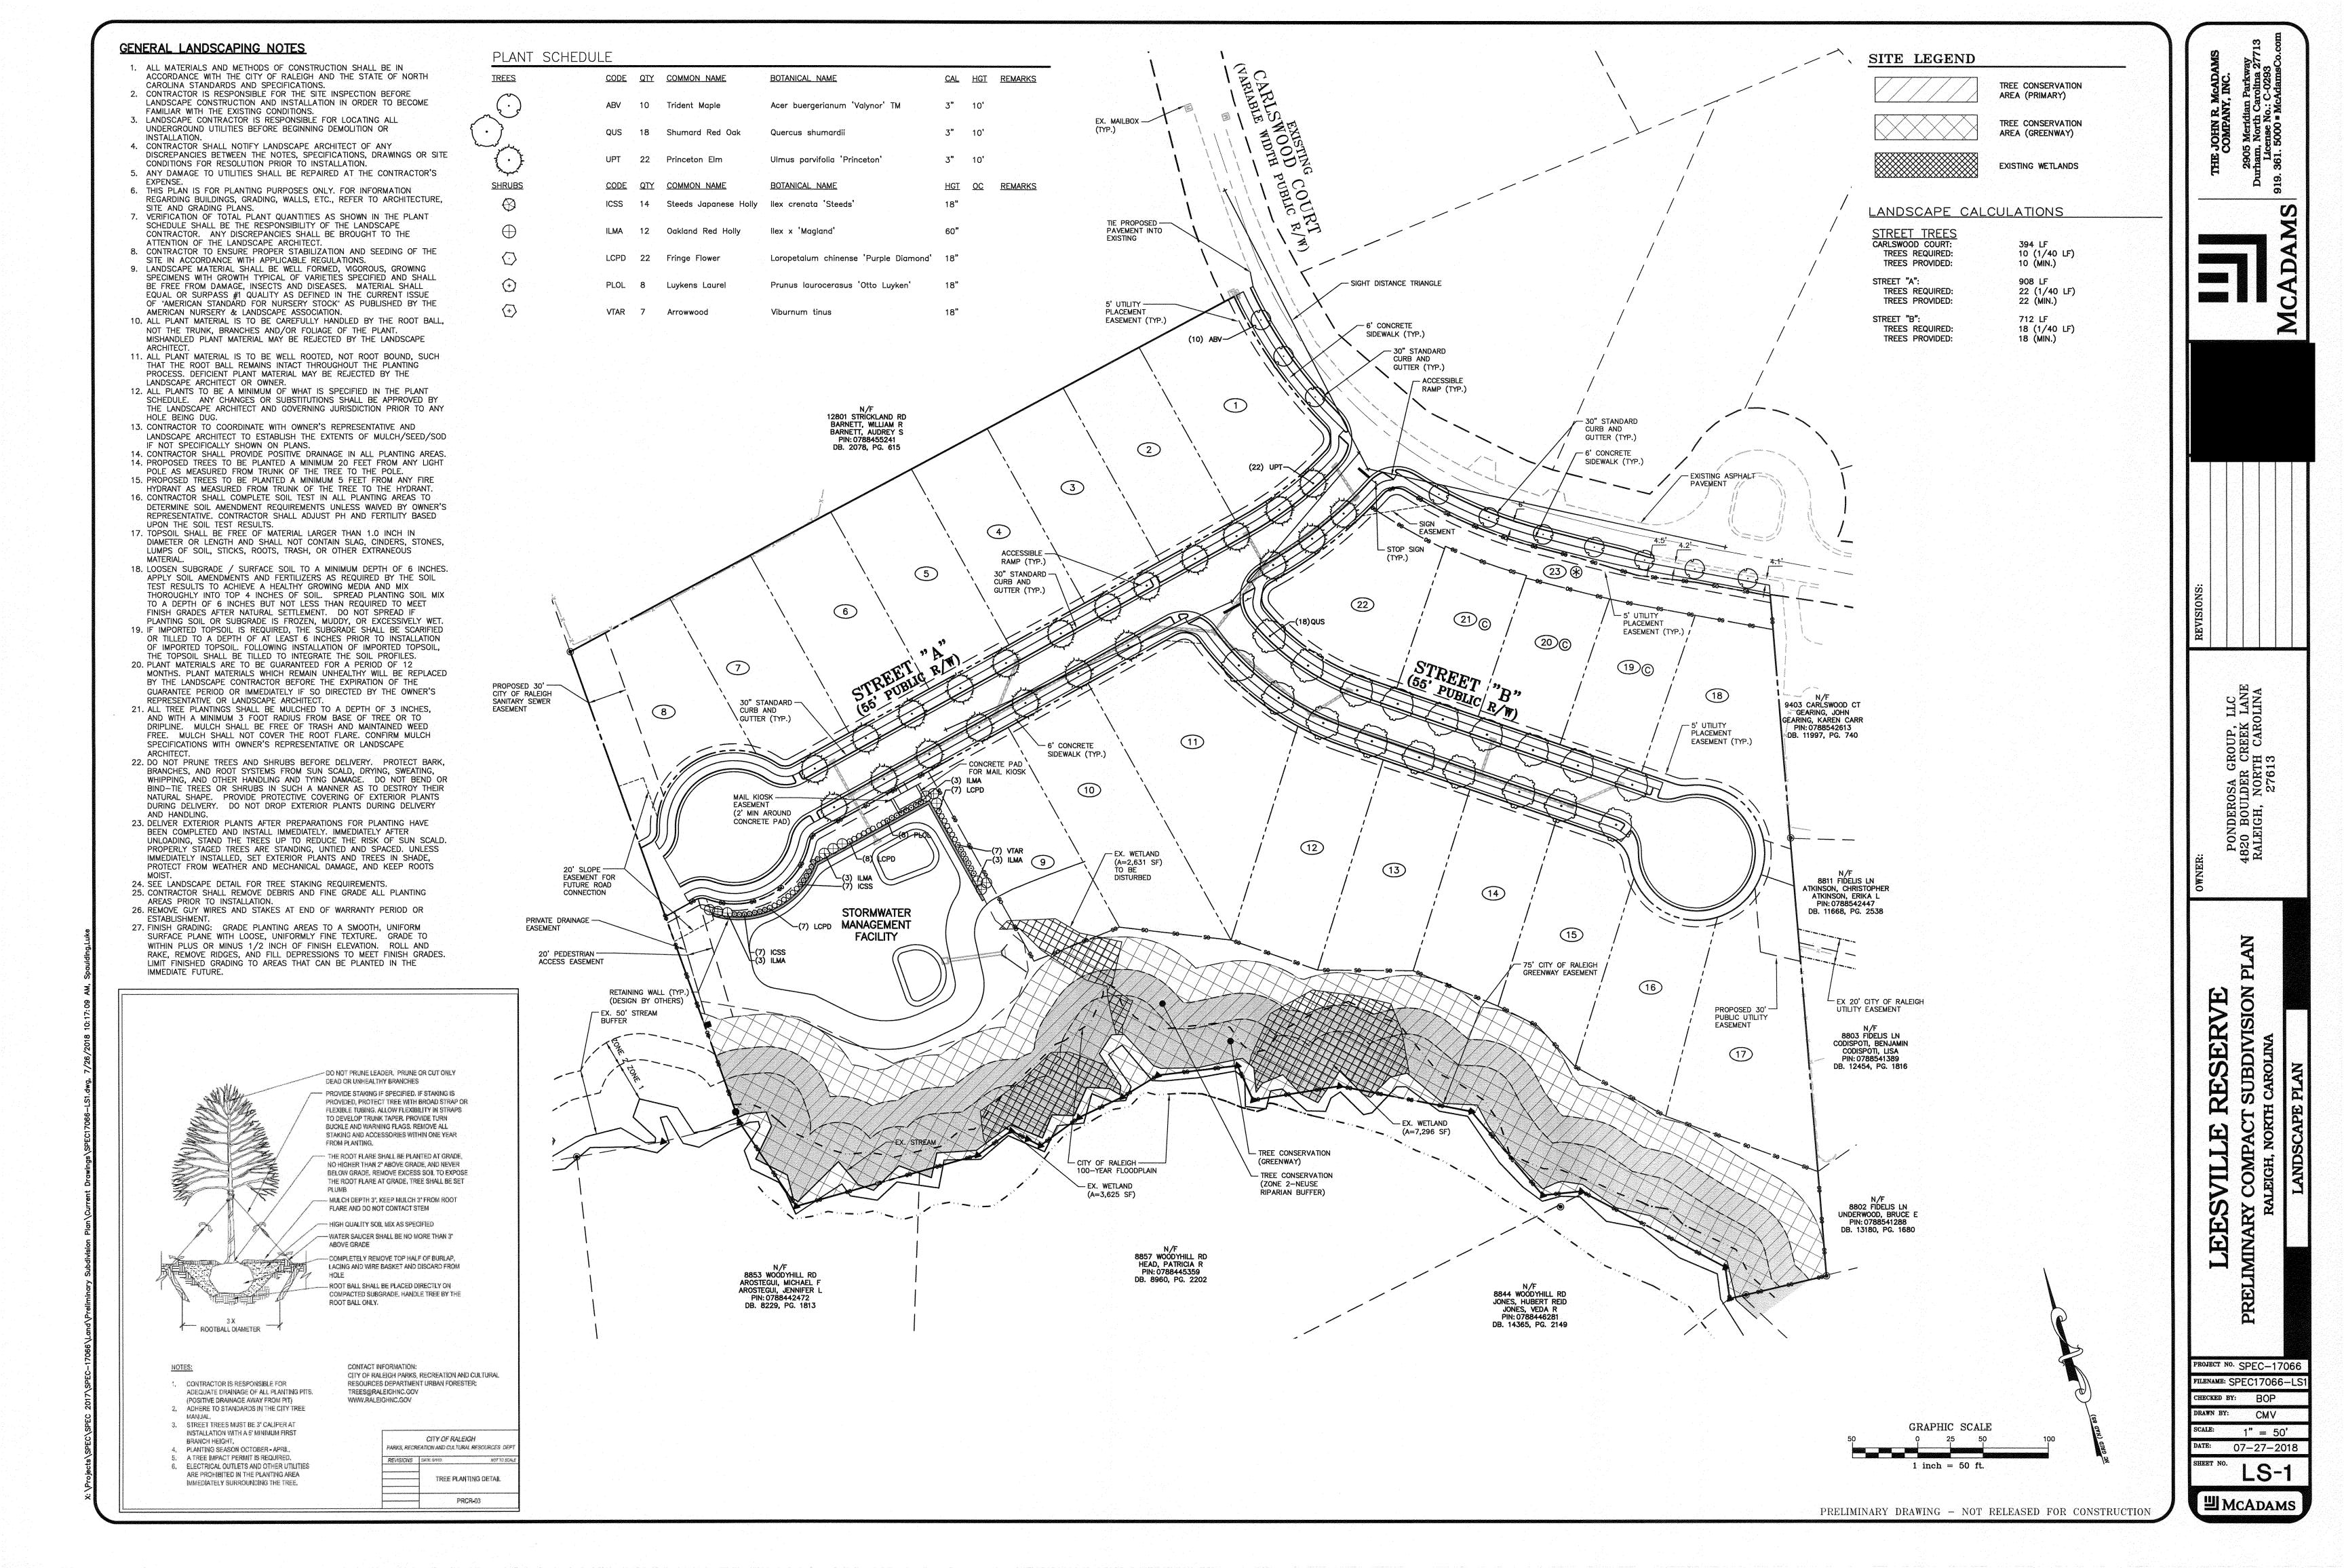

#### **URBAN FORESTRY**

6. <u>Next Step:</u> Prior to the issuance of a mass grading permit or other site permit, whichever comes first, submit a final tree conservation plan with a permit approved by Urban Forestry staff that

includes metes and bounds descriptions of all tree conservation areas and tree protection fencing as required.

7. Next Step: Tree protection fence must be located in the field and inspected by Urban Forestry staff prior to the issuance of a mass grading permit or other site permit, whichever comes first.

#### **URBAN FORESTRY**

24. <u>Next Step:</u> A tree conservation map in compliance with Chapter 9 of the Unified Development Ordinance shall be recorded with metes and bound showing the designated Tree Conservation Areas.

1.33 AC (STREAM BUFFER)

2.85 AC (27.43%)

MIN 7,500 SF LOT AREA

1.27 AC (12.23%) SEE TC-1 FOR CALCULATIONS

1.52 AC (INCLUDING GREENWAY EASEMENT, TREE CONSERVATION

LOGUE, DEBRA

TOTAL SITE AREA:

ROW DEDICATION: