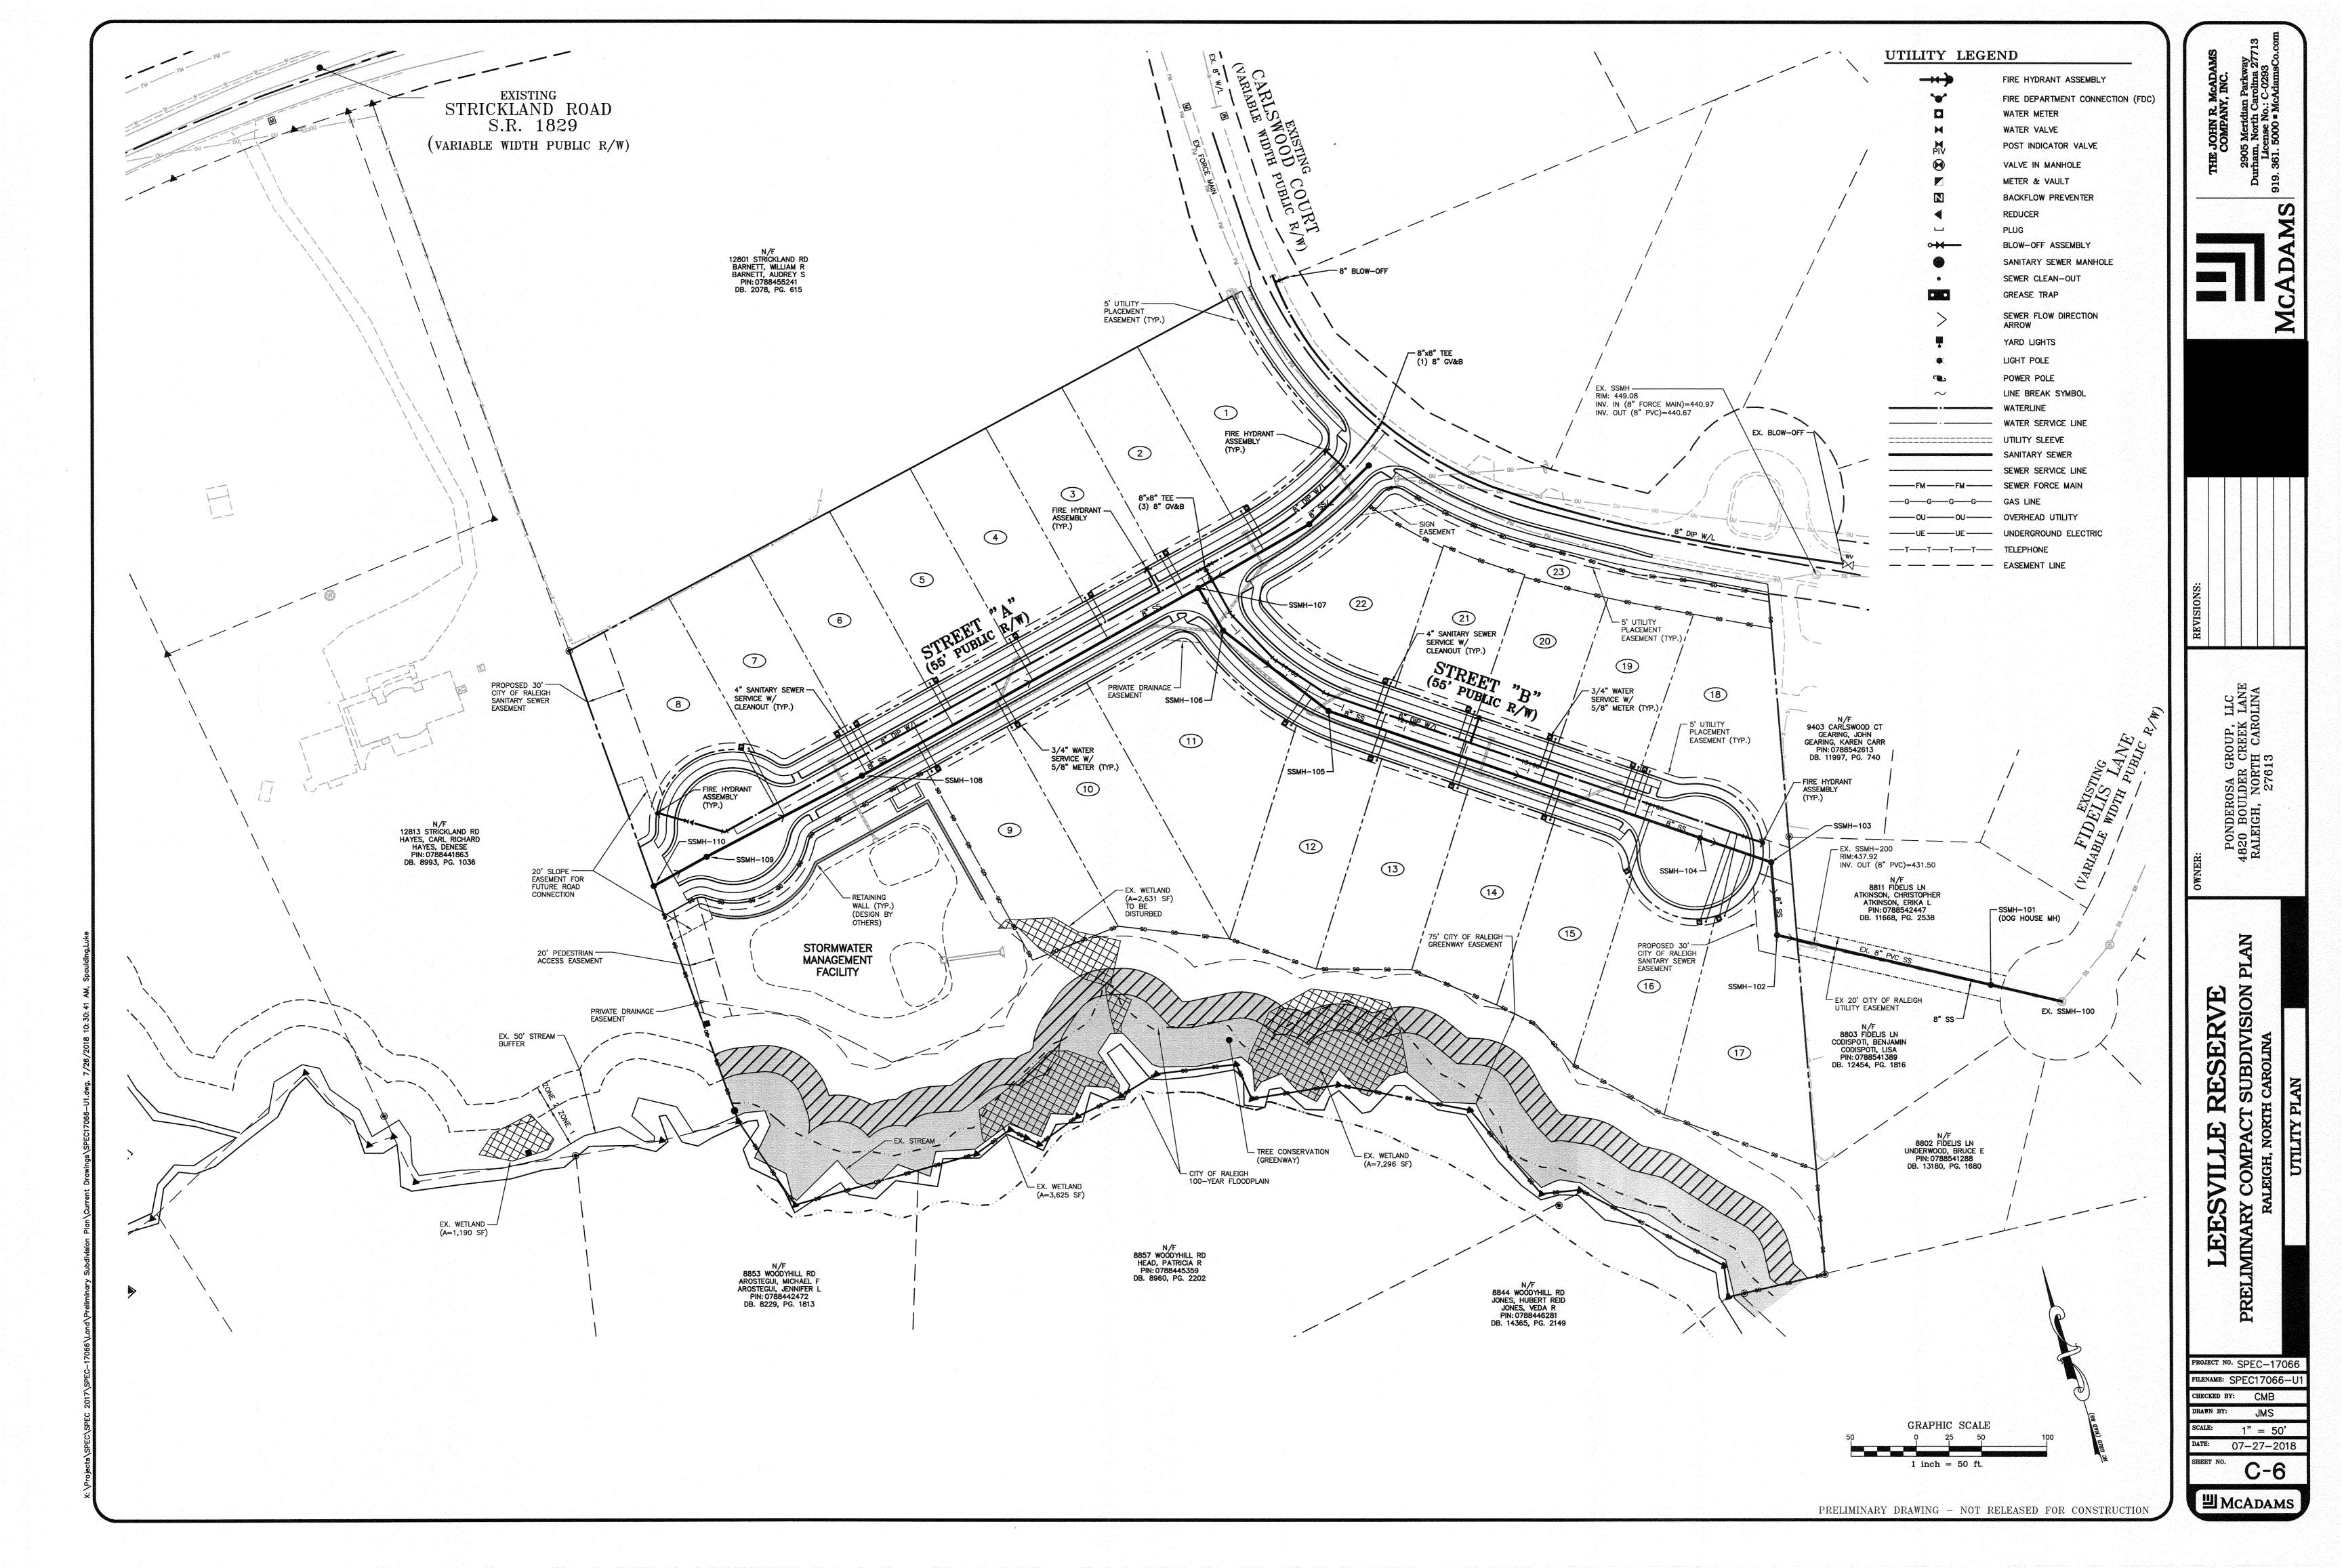

**LOCATION:** This site is located on southwest side of Carlswood Ct. south of the intersection

of Carlswood Ct. and Strickland Road at 9409 and 9405 Carlswood Ct.

**REQUEST:** Development of a 10.39 tract comprised of two lots zoned zoned R-4 into a

compact residential subdivision consisting of 22 residential lots and one

common open space lot.

DESIGN

ADJUSTMENT(S)/

ALTERNATES, ETC: N/A

FINDINGS: City Administration finds that this request, with the below conditions of approval

#### **ENGINEERING**

- 13. The required right of way for proposed and/or existing streets shall be dedicated to the City of Raleigh and shown on the map approved for recordation.
- 14. A 5' general utility easement and associated deed of easement shall be approved by the City and the location of the easement shall be shown on the map approved for recordation. The deed of easement shall be recorded at Wake County Register of Deeds within one (1) day of recordation of the recorded plat. A recorded copy of these documents must be provided to the Development Services Department within 14 days from authorization of lot recordation. If a recorded copy of the documents is not provided within this 14-day period, further recordings and building permit issuance may be withheld.
- 15. In accordance with Part 10A Section 8.1.10, a fee-in-lieu for the 15' remaining extension of shown Street "A" is paid to the City of Raleigh.
- 16. <u>Next Step:</u> In accordance with Part 10A Section 8.1.3, a public infrastructure surety is provided to the City of Raleigh Development Services Development Engineering program.

#### **PUBLIC UTILITIES**

17. Infrastructure Construction Plans (concurrent submittal) must be approved by the City of Raleigh Public Utilities Department for all public water, public sewer and/or private sewer extensions

#### **STORMWATER**

- 18. A payment equal to twenty-four percent (24%) of the estimated cost of constructing all stormwater control facilities shown on the development plans shall be paid by the developer to the City stormwater facility replacement fund.
- 19. The flood prone areas, as approved by the City Stormwater Engineer and shown on the preliminary plan, shall be shown on the recorded map.
- 20. The City form document entitled Declaration of Maintenance Covenant and Grant of Protection Easement for Stormwater Control Facilities shall be approved by the City and recorded with the county register of deeds office.
- 21. All stormwater control measures and means of transporting stormwater runoff to and from any nitrogen and stormwater runoff control measures shall be shown on all plats for recording as private drainage easements.
- 22. The riparian buffers, in accordance with the preliminary plan and the State of North Carolina regulations, shall be shown on plats for recording along with a note stating: "The areas shown on the recorded plat identified as Neuse River Riparian Buffer shall be maintained in their natural or mitigated condition, No person or entity shall fill, grade, excavate, or perform any other land-disturbing activities; nor cut, remove, or harm any vegetation; nor construct any structures nor add any additional impervious surface, nor allow animal grazing or water or any other agricultural use on such protected areas without written authorization from the state of North Carolina in accordance with the Riparian Buffer Protection Rules (15A NCAC 2B.0233 or .0259)."
- 23. In accordance with Part 10A Section 9.2.2, a surety equal to 125% of the cost of the construction of a stormwater device shall be paid to the Engineering Services Department