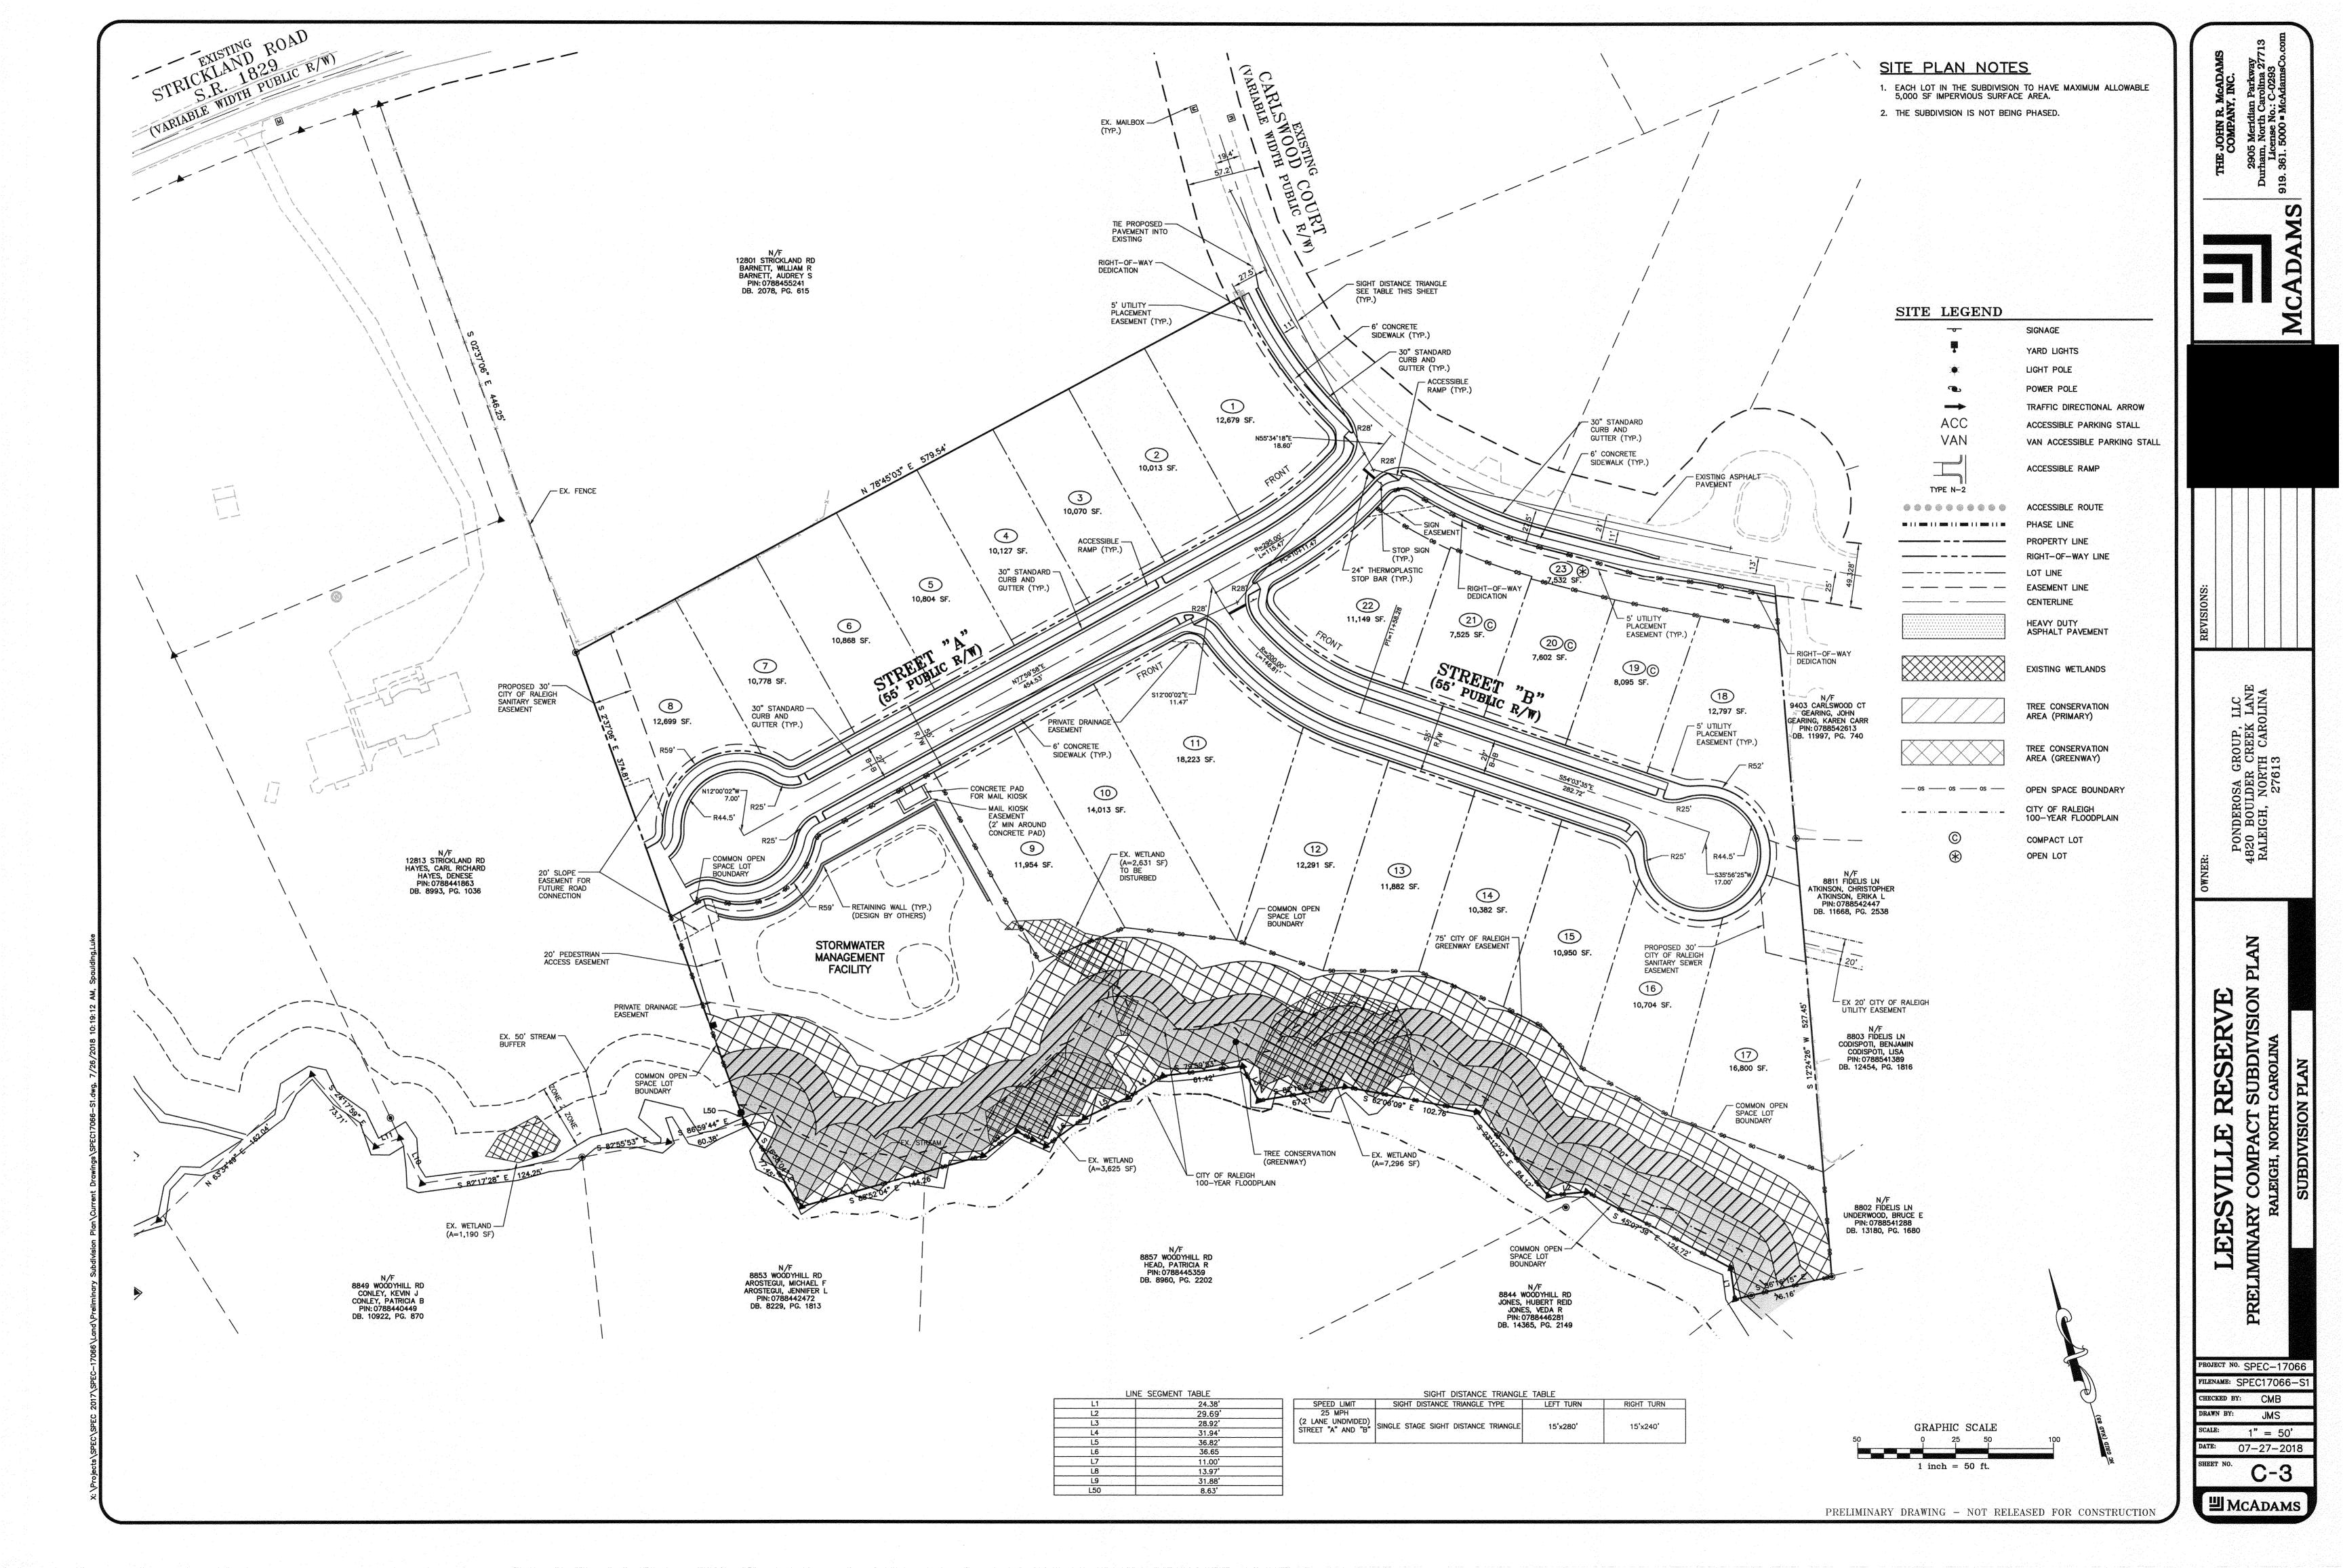

compact residential subdivision consisting of 22 residential lots and one

common open space lot.

DESIGN

ADJUSTMENT(S)/

ALTERNATES, ETC: N/A

FINDINGS: City Administration finds that this request, with the below conditions of approval

9409 CARLSWOOD CT

10.39 AC/452,792 SF

4 UN/AC (41 LOTS)

**NEUSE RIVER** 

PROPOSED DENSITY: 2.12 UN/AC (22 LOTS)

SINGLE FAMILY RESIDENTIAL

0.03 AC/1,279 SF (CARLSWOOD COURT)

3720078800J, DATED MAY 2, 2006

SECONDARY:

1.039 AC (10%)

CONVENTIONAL LOT AREA REQUIREMENTS: MIN 10,000 SF LOT AREA (PERIMETER LOTS)

SINGLE FAMILY RESIDENTIAL (COMPACT DEVELOPMENT)

24 (3 COMPACT, 19 CONVENTIONAL, 1 OPEN LOT, 1 COMMON

5,000' (AVERAGE LOT SIZE BETWEEN 10,000 AND 19,999 SF)

1.33 AC (STREAM BUFFER)

2.85 AC (27.43%)

MIN 7,500 SF LOT AREA

1.27 AC (12.23%) SEE TC-1 FOR CALCULATIONS

1.52 AC (INCLUDING GREENWAY EASEMENT, TREE CONSERVATION

LOGUE, DEBRA

TOTAL SITE AREA:

ROW DEDICATION:

NET SITE AREA: EXISTNG ZONING:

CURRENT USE:

EXISTING LOTS:

PROPOSED USE:

PROPOSED LOTS:

MAXIMUM DENSITY:

INSIDE CITY LIMITS:

BLOCK PERIMETER: