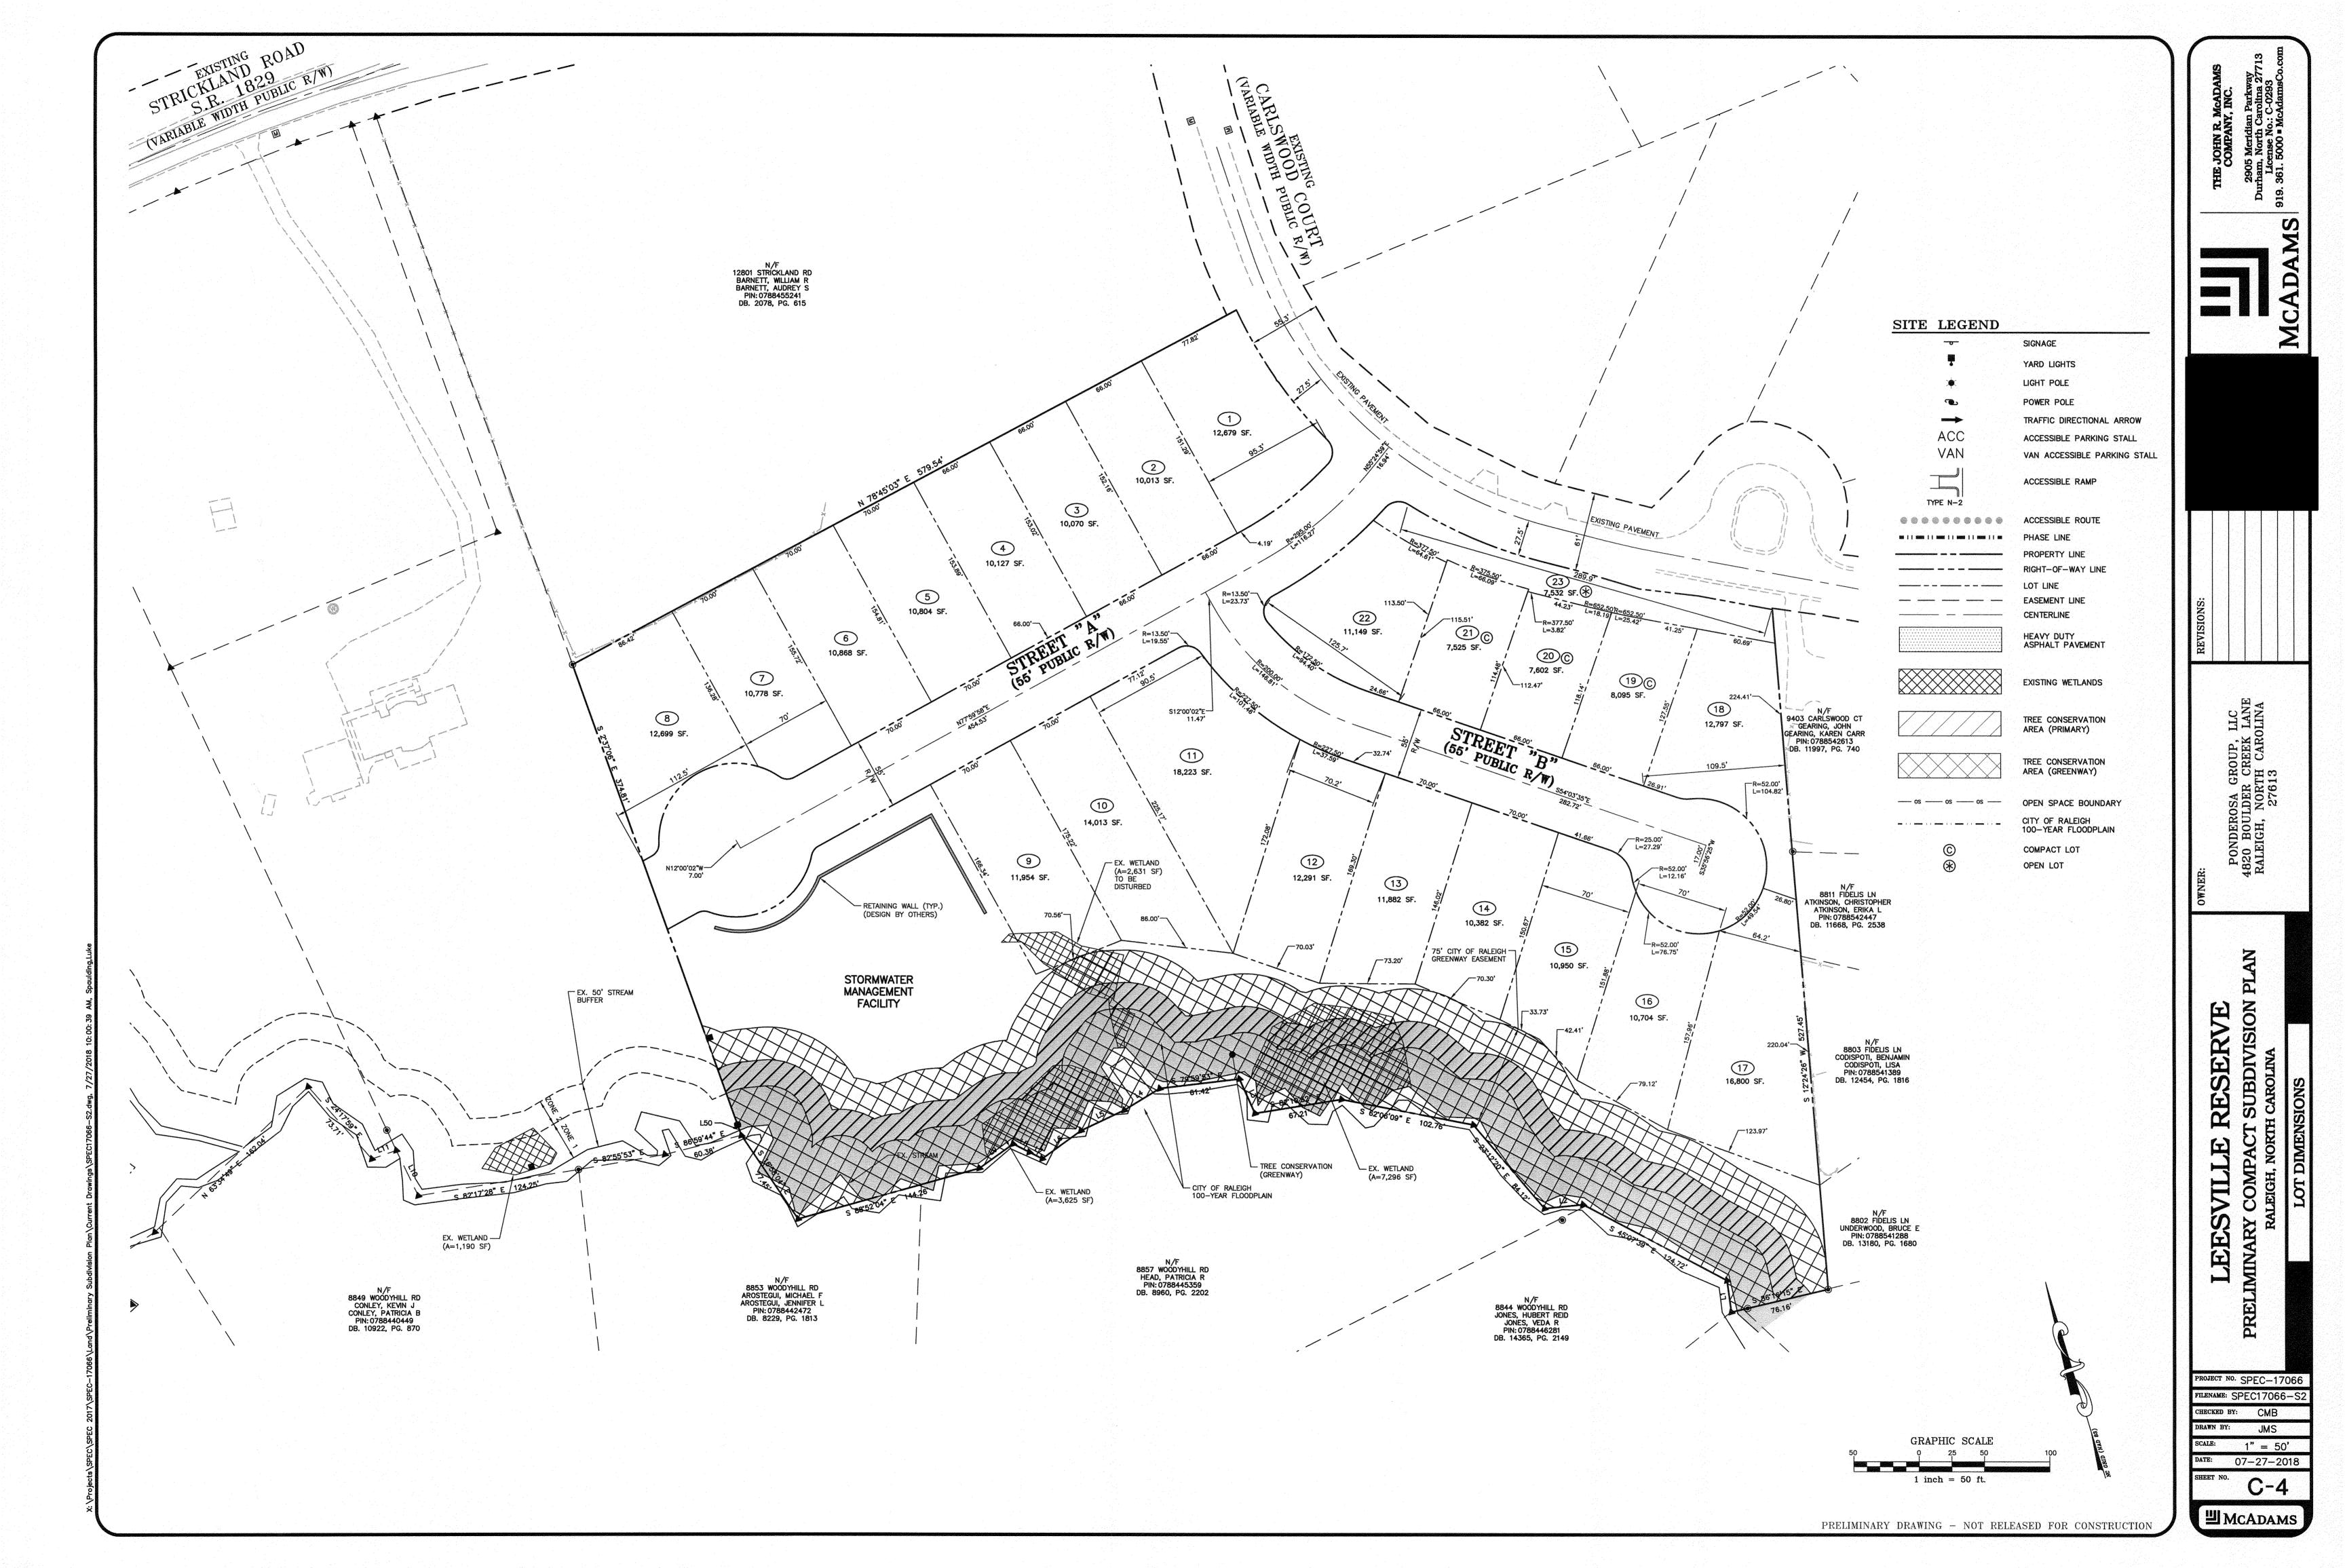

compact residential subdivision consisting of 22 residential lots and one

common open space lot.

DESIGN

ADJUSTMENT(S)/

ALTERNATES, ETC: N/A

FINDINGS: City Administration finds that this request, with the below conditions of approval

9409 CARLSWOOD CT

10.39 AC/452,792 SF

4 UN/AC (41 LOTS)

**NEUSE RIVER** 

PROPOSED DENSITY: 2.12 UN/AC (22 LOTS)

SINGLE FAMILY RESIDENTIAL

0.03 AC/1,279 SF (CARLSWOOD COURT)

3720078800J, DATED MAY 2, 2006

SECONDARY:

1.039 AC (10%)

CONVENTIONAL LOT AREA REQUIREMENTS: MIN 10,000 SF LOT AREA (PERIMETER LOTS)

SINGLE FAMILY RESIDENTIAL (COMPACT DEVELOPMENT)

24 (3 COMPACT, 19 CONVENTIONAL, 1 OPEN LOT, 1 COMMON

5,000' (AVERAGE LOT SIZE BETWEEN 10,000 AND 19,999 SF)

1.33 AC (STREAM BUFFER)

2.85 AC (27.43%)

MIN 7,500 SF LOT AREA

1.27 AC (12.23%) SEE TC-1 FOR CALCULATIONS

1.52 AC (INCLUDING GREENWAY EASEMENT, TREE CONSERVATION

LOGUE, DEBRA

TOTAL SITE AREA:

ROW DEDICATION:

NET SITE AREA: EXISTNG ZONING:

CURRENT USE:

EXISTING LOTS:

PROPOSED USE:

PROPOSED LOTS:

MAXIMUM DENSITY:

INSIDE CITY LIMITS:

BLOCK PERIMETER: