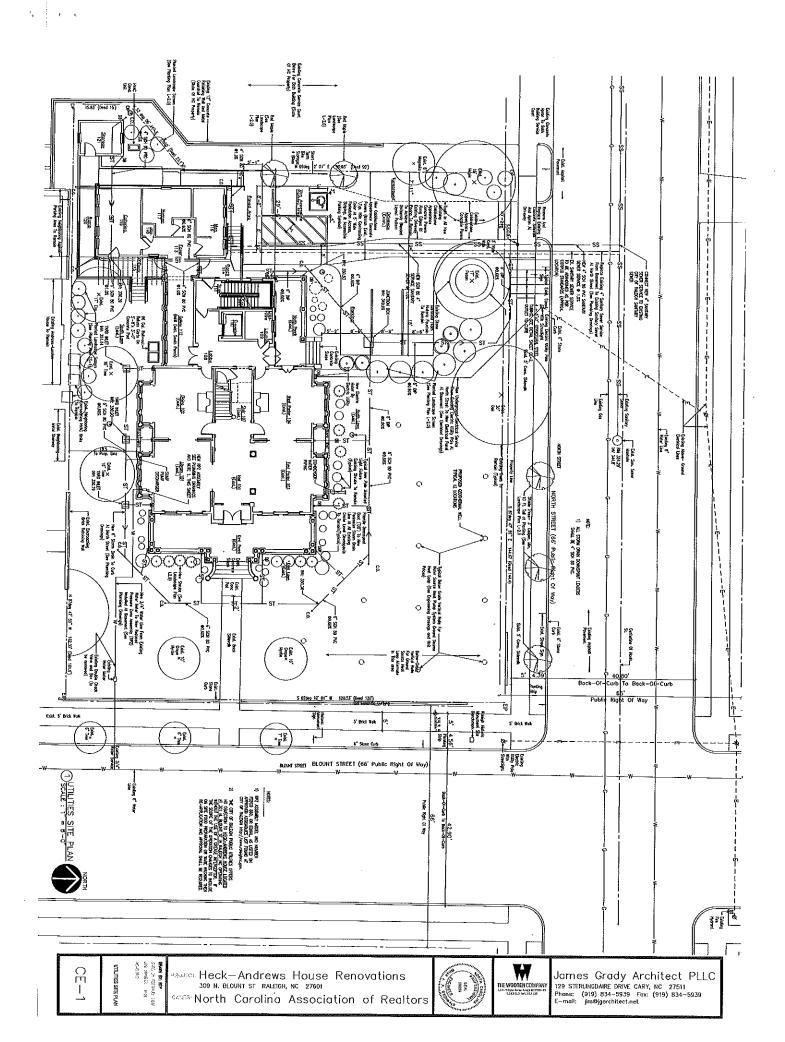

**LOCATION:** This site is located on the west side of N Blount St and the south side of E North

Street. The site is addressed at 309 N Blount Street, which is inside City limits.

**REQUEST:** Development of a 0.4 acre tract zoned DX-3-DE with General Historic Overlay

district (Blount Street HOD-G). The project proposes renovations to the existing structure, an addition, and change of use. Previously this was a detached house. As proposed the existing structure will include office use and special event space. An addition of 960 SF is proposed and will be located to the rear of