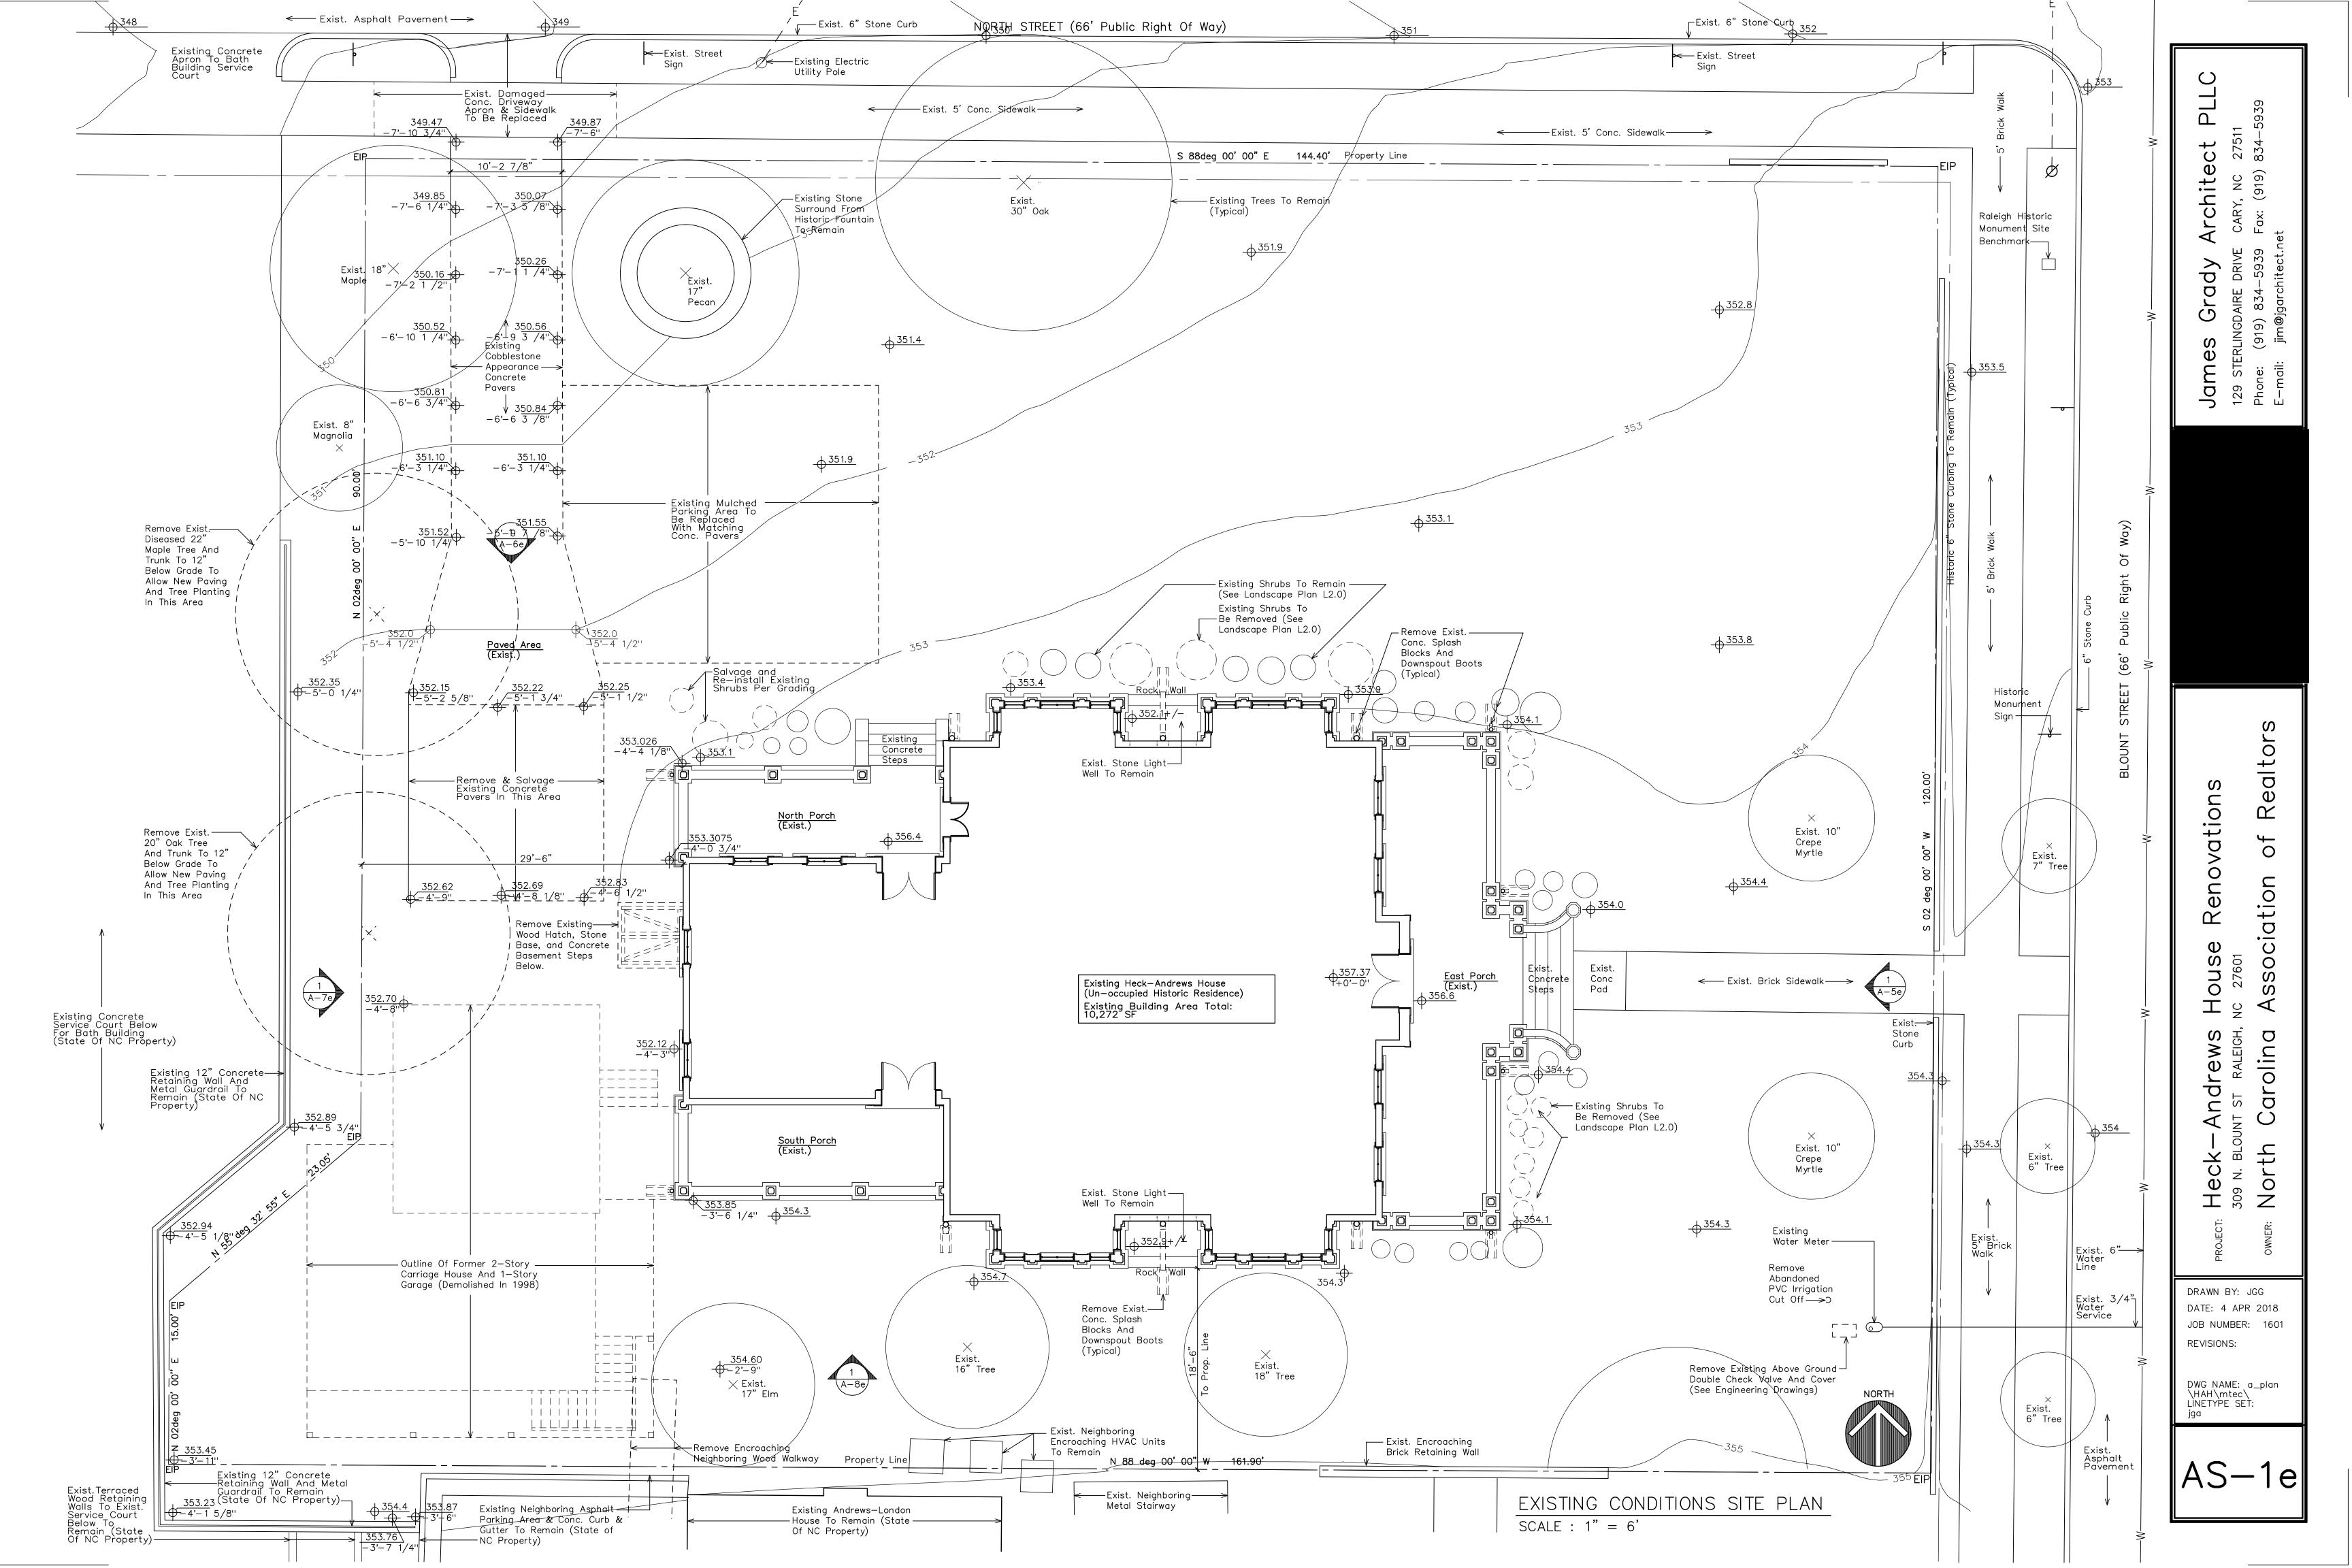

**LOCATION:** This site is located on the west side of N Blount St and the south side of E North

Street. The site is addressed at 309 N Blount Street, which is inside City limits.

**REQUEST:** Development of a 0.4 acre tract zoned DX-3-DE with General Historic Overlay

district (Blount Street HOD-G). The project proposes renovations to the existing structure, an addition, and change of use. Previously this was a detached house. As proposed the existing structure will include office use and special event space. An addition of 960 SF is proposed and will be located to the rear of

#### **STORMWATER**

5. The lot is grandfathered per UDO 9.2.2.A.1, a one-half acre or less in size, used for any other lawful use requiring a plot plan or site plan. Per 9.2.2. A.4. site is limited to 65% impervious area without additional runoff controls. Proposed impervious surface is less than 65%.