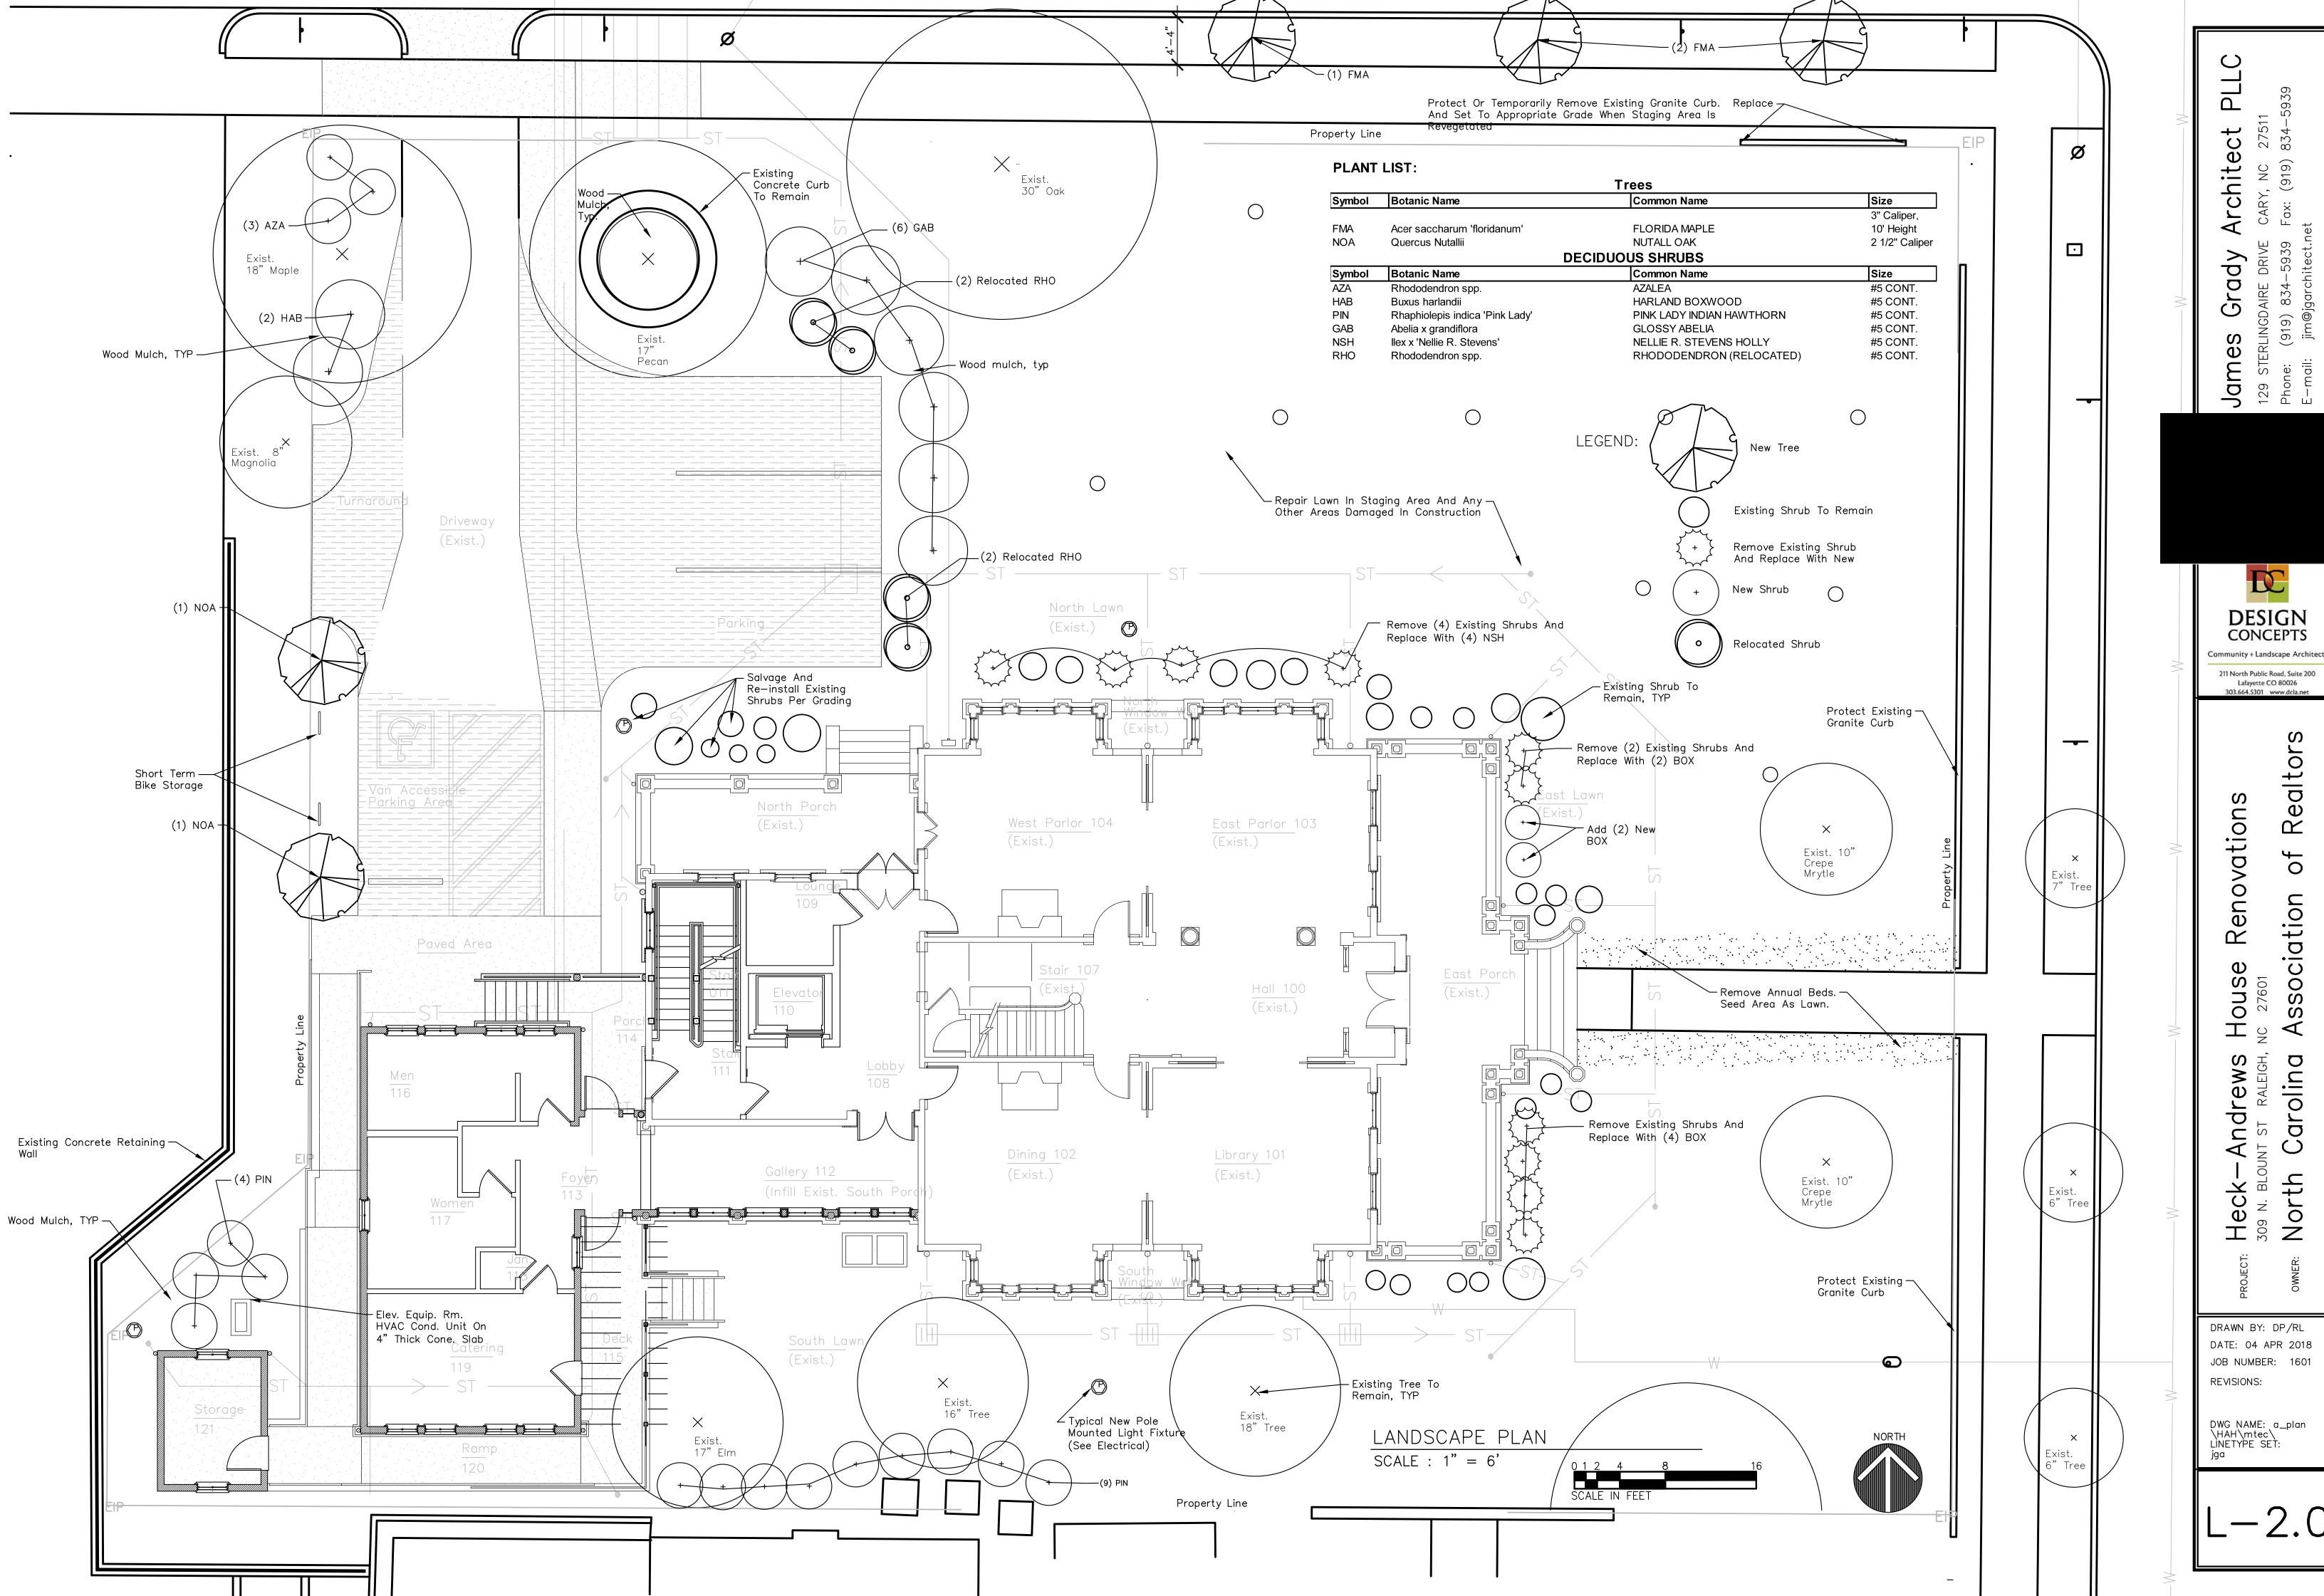

**LOCATION:** This site is located on the west side of N Blount St and the south side of E North

Street. The site is addressed at 309 N Blount Street, which is inside City limits.

**REQUEST:** Development of a 0.4 acre tract zoned DX-3-DE with General Historic Overlay

district (Blount Street HOD-G). The project proposes renovations to the existing structure, an addition, and change of use. Previously this was a detached house. As proposed the existing structure will include office use and special event space. An addition of 960 SF is proposed and will be located to the rear of