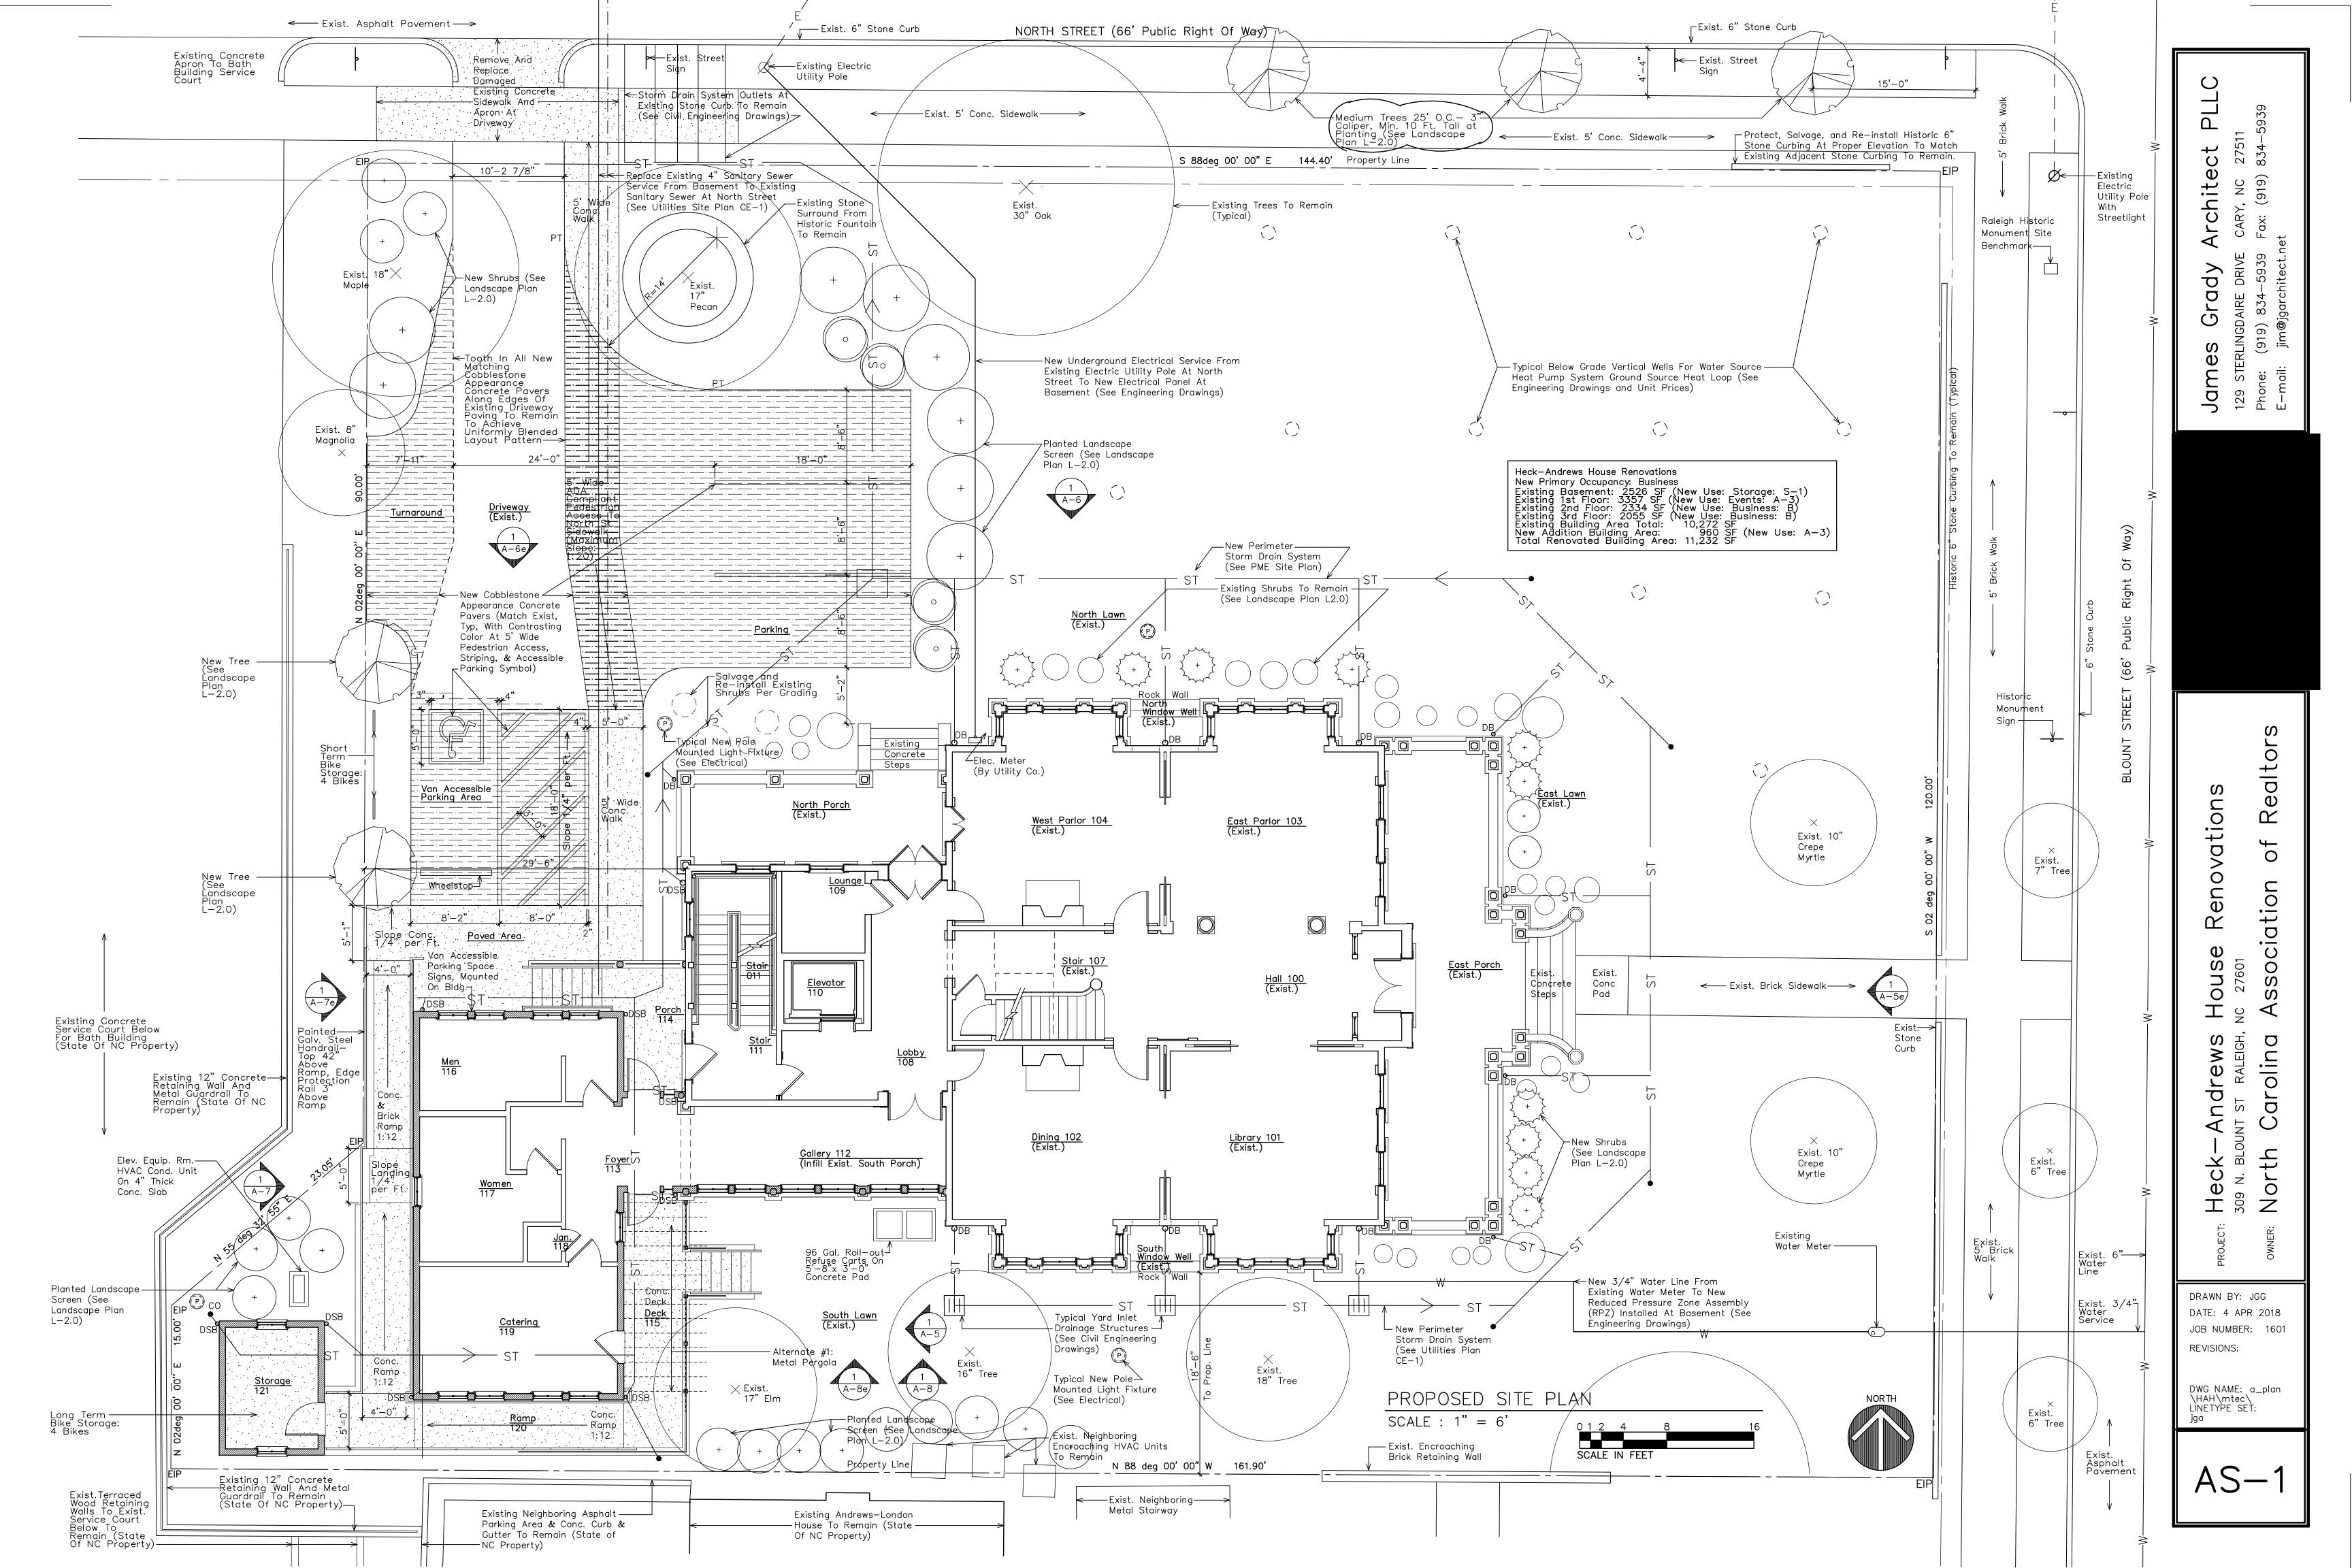

district (Blount Street HOD-G). The project proposes renovations to the existing structure, an addition, and change of use. Previously this was a detached house. As proposed the existing structure will include office use and special event space. An addition of 960 SF is proposed and will be located to the rear of

#### **ENGINEERING**

- 3. In accordance with Part 10A Section 8.1.10, a fee-in-lieu for 1' of sidewalk for 265' shall be paid to the City of Raleigh.
- 4. <u>Next Step:</u> A right-of-way obstruction permit shall be obtained from Right-of-way Services for any construction activity within the right-of-way.

#### **URBAN FORESTRY**

6. A tree impact permit must be obtained for the approved streetscape tree installation in the right of way.