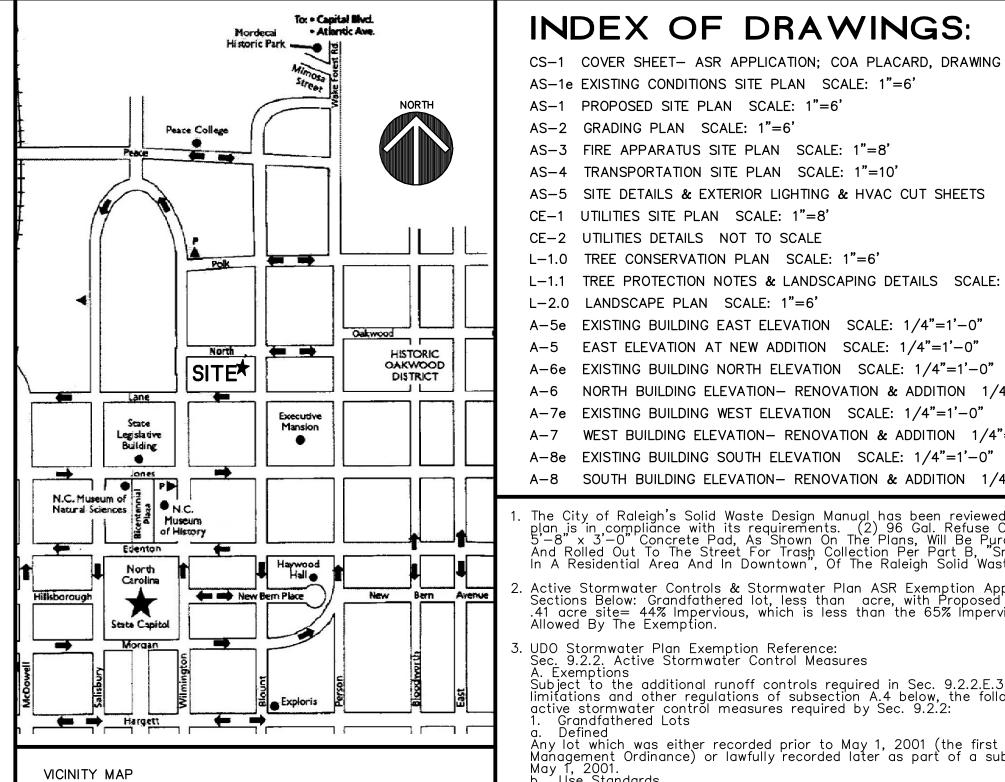

## HECK-ANDREWS HOUSE RENOVATIONS SR-90-17

Zoning: DX-3-DE/ HOD-G

CAC: North Central Drainage Basin: Pigeon House

Acreage: **0.4**Sq. Ft.: **11,232** 

Planner: Ryan Boivin Phone: (919) 996-2681

Applicant: James Grady Phone: (919) 834-5939

**LOCATION:** This site is located on the west side of N Blount St and the south side of E North

Street. The site is addressed at 309 N Blount Street, which is inside City limits.

**REQUEST:** Development of a 0.4 acre tract zoned DX-3-DE with General Historic Overlay

district (Blount Street HOD-G). The project proposes renovations to the existing structure, an addition, and change of use. Previously this was a detached house. As proposed the existing structure will include office use and special event space. An addition of 960 SF is proposed and will be located to the rear of