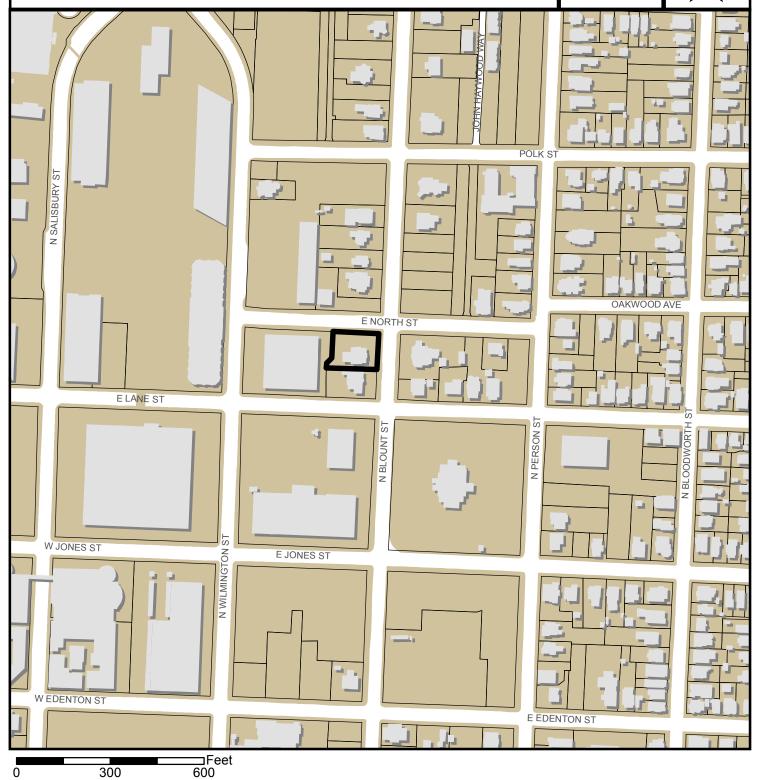

**LOCATION:** This site is located on the west side of N Blount St and the south side of E North

Street. The site is addressed at 309 N Blount Street, which is inside City limits.

**REQUEST:** Development of a 0.4 acre tract zoned DX-3-DE with General Historic Overlay

district (Blount Street HOD-G). The project proposes renovations to the existing structure, an addition, and change of use. Previously this was a detached house. As proposed the existing structure will include office use and special event space. An addition of 960 SF is proposed and will be located to the rear of

#### **ENGINEERING**

- 3. In accordance with Part 10A Section 8.1.10, a fee-in-lieu for 1' of sidewalk for 265' shall be paid to the City of Raleigh.
- 4. <u>Next Step:</u> A right-of-way obstruction permit shall be obtained from Right-of-way Services for any construction activity within the right-of-way.

#### **URBAN FORESTRY**

6. A tree impact permit must be obtained for the approved streetscape tree installation in the right of way.