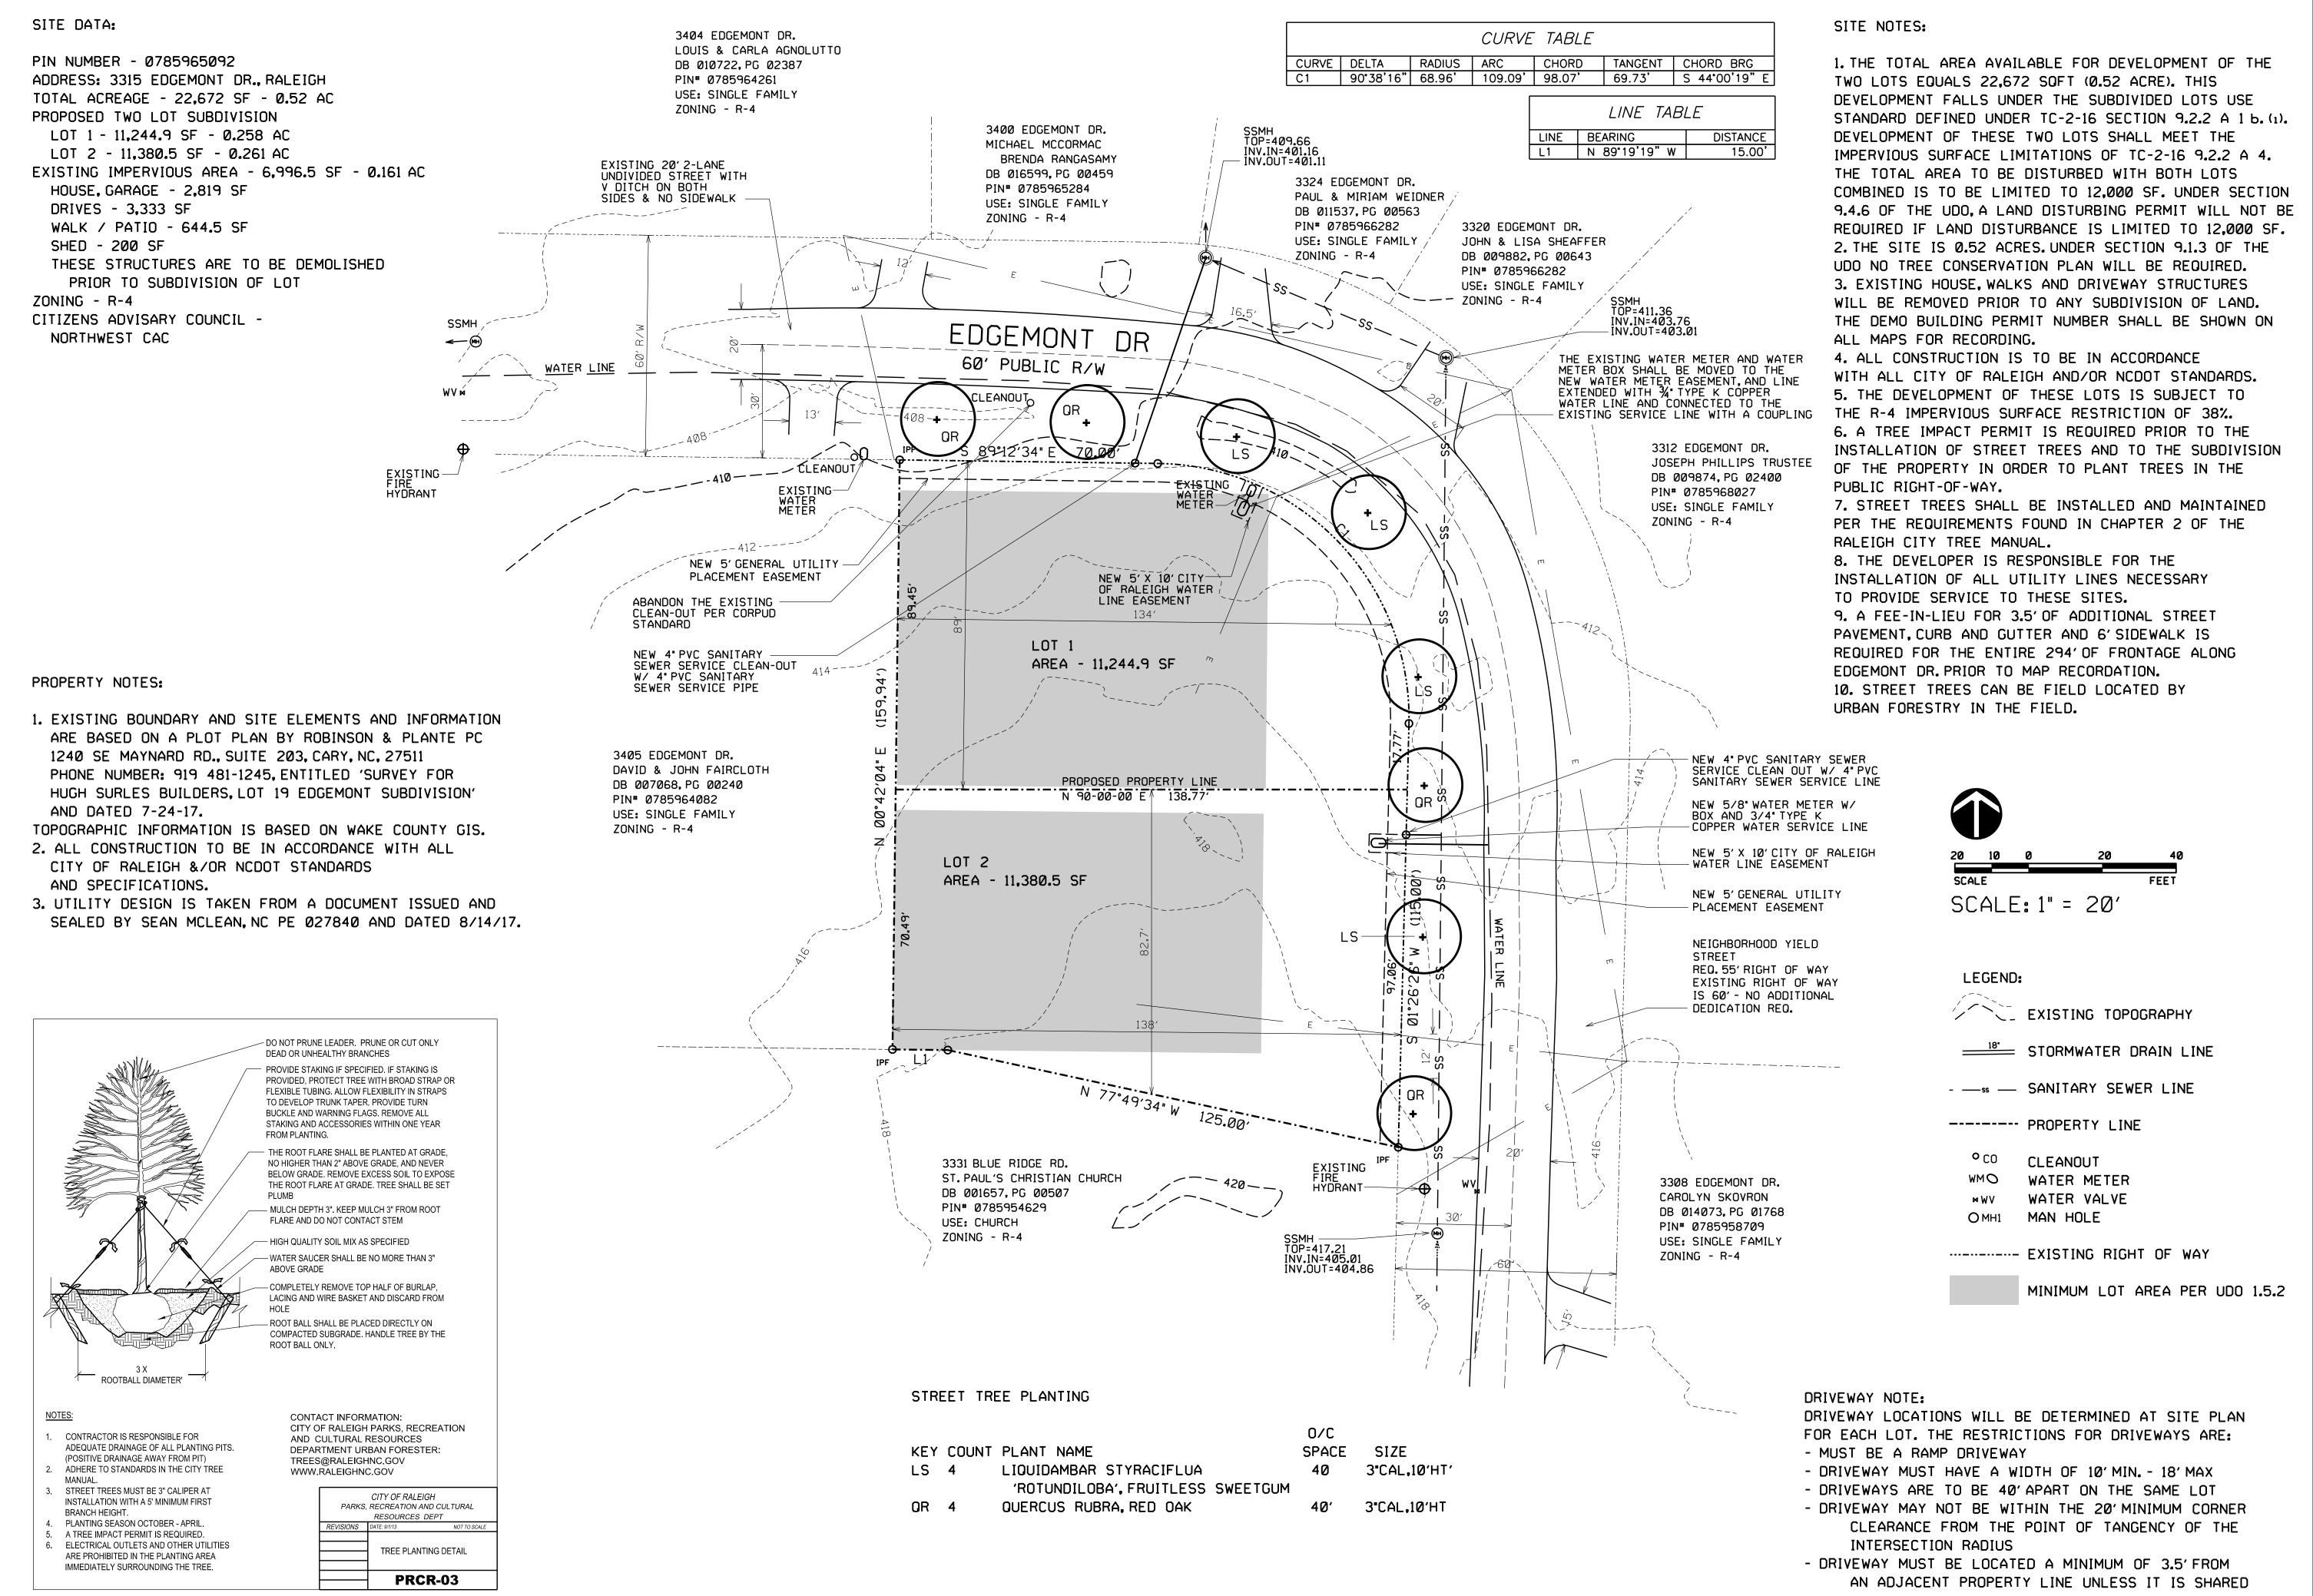

**LOCATION:** This site is located on the south and west side of Edgemont Drive at 3315

Edgemont Drive. The site is in City limits.

**REQUEST:** Subdivision of a 0.52 acre tract zoned R-4 into 2 lots. Lot 1 is 11,244.9 SF/0.26

acres and lot 2 is 11,380.5 SF/0.26 acres.

**DESIGN** 

ADJUSTMENT(S)/

ALTERNATES, ETC: N/A

FINDINGS: City Administration finds that this request, with the below conditions of approval

being met, conforms to the Unified Development Ordinance. This approval is based on a preliminary plan submitted by Alison A. Pockat, dated 10/31/17.

#### **ENGINEERING**

- 3. A 5' general utility easement and associated deed of easement shall be approved by the City and the location of the easement shall be shown on the map approved for recordation. The deed of easement shall be recorded at Wake County Register of Deeds within one (1) day of recordation of the recorded plat. A recorded copy of these documents must be provided to the Development Services Department within 14 days from authorization of lot recordation. If a recorded copy of the documents are not provided within this 14 day period, further recordings and building permit issuance may be withheld.
- 4. A slope easement will be required as measured 10 feet from the public right-way and to run along the entire frontage of the lots associated with this proposed subdivision.

- 5. In accordance with Part 10A Section 8.1.10, a fee-in-lieu is to be paid to the City of Raleigh for pavement, curb and gutter, and sidewalks along the frontage of this street.(UDO 8.1.10) (RSDM 5.3.4) The fee is due prior to authorization to record lots.
- 6. In accordance with Part 10A Section 8.1.3, a public infrastructure surety is provided to the City of Raleigh Development Services-Development Engineering program.

NOTE: ALL CONSTRUCTION TO BE IN ACCORDANCE WITH ALL CITY OF RALEIGH &/OR NCDOT STANDARDS AND SPECIFICATIONS.

THIS DEVELOPMENT CREATES TWO SINGLE FAMILY LOTS. THESE LOTS WILL BE PROVIDED WITH CITY SOLID WASTE COLLECTION THROUGH THE USE OF 96 GALLON ROLL-OUT CARTS BROUGHT TO THE CURB. SOLID WASTE COLLECTION WILL BE IN COMPLIANCE WITH PART 7, CHAPTER 2 'SOLID WASTE SERVICES' OF THE RALEIGH CITY CODE AND THE CITY OF RALEIGH 'SOLID WASTE COLLECTION DESIGN MANUAL.

PROPOSED USE - LOW DENSITY RESIDENTIAL

THE SITE IS A SUBDIVISION OF LOT NO. 19, EDGEMONT SUBDIVISION

TOTAL SURFACE AREA FOR LOT = 22,672 SF, 0.52 ACRES EXISTING IMPERVIOUS SURFACE AREA FOR LOT = 6,996.5 SF PERCENT IMPERVIOUS (EXISTING COND.) FOR LOT 19 = 31%

PROPOSED USE - TWO RESIDENTIAL LOTS LOT 1 - 11,244.9 SF - 0.258 AC LOT 2 - 11,380.5 SF - 0.261 AC

PROJECTED WASTEWATER FLOW = 960 GPD 2 DWELLINGS X 4 BEDROOMS X 120 GRP