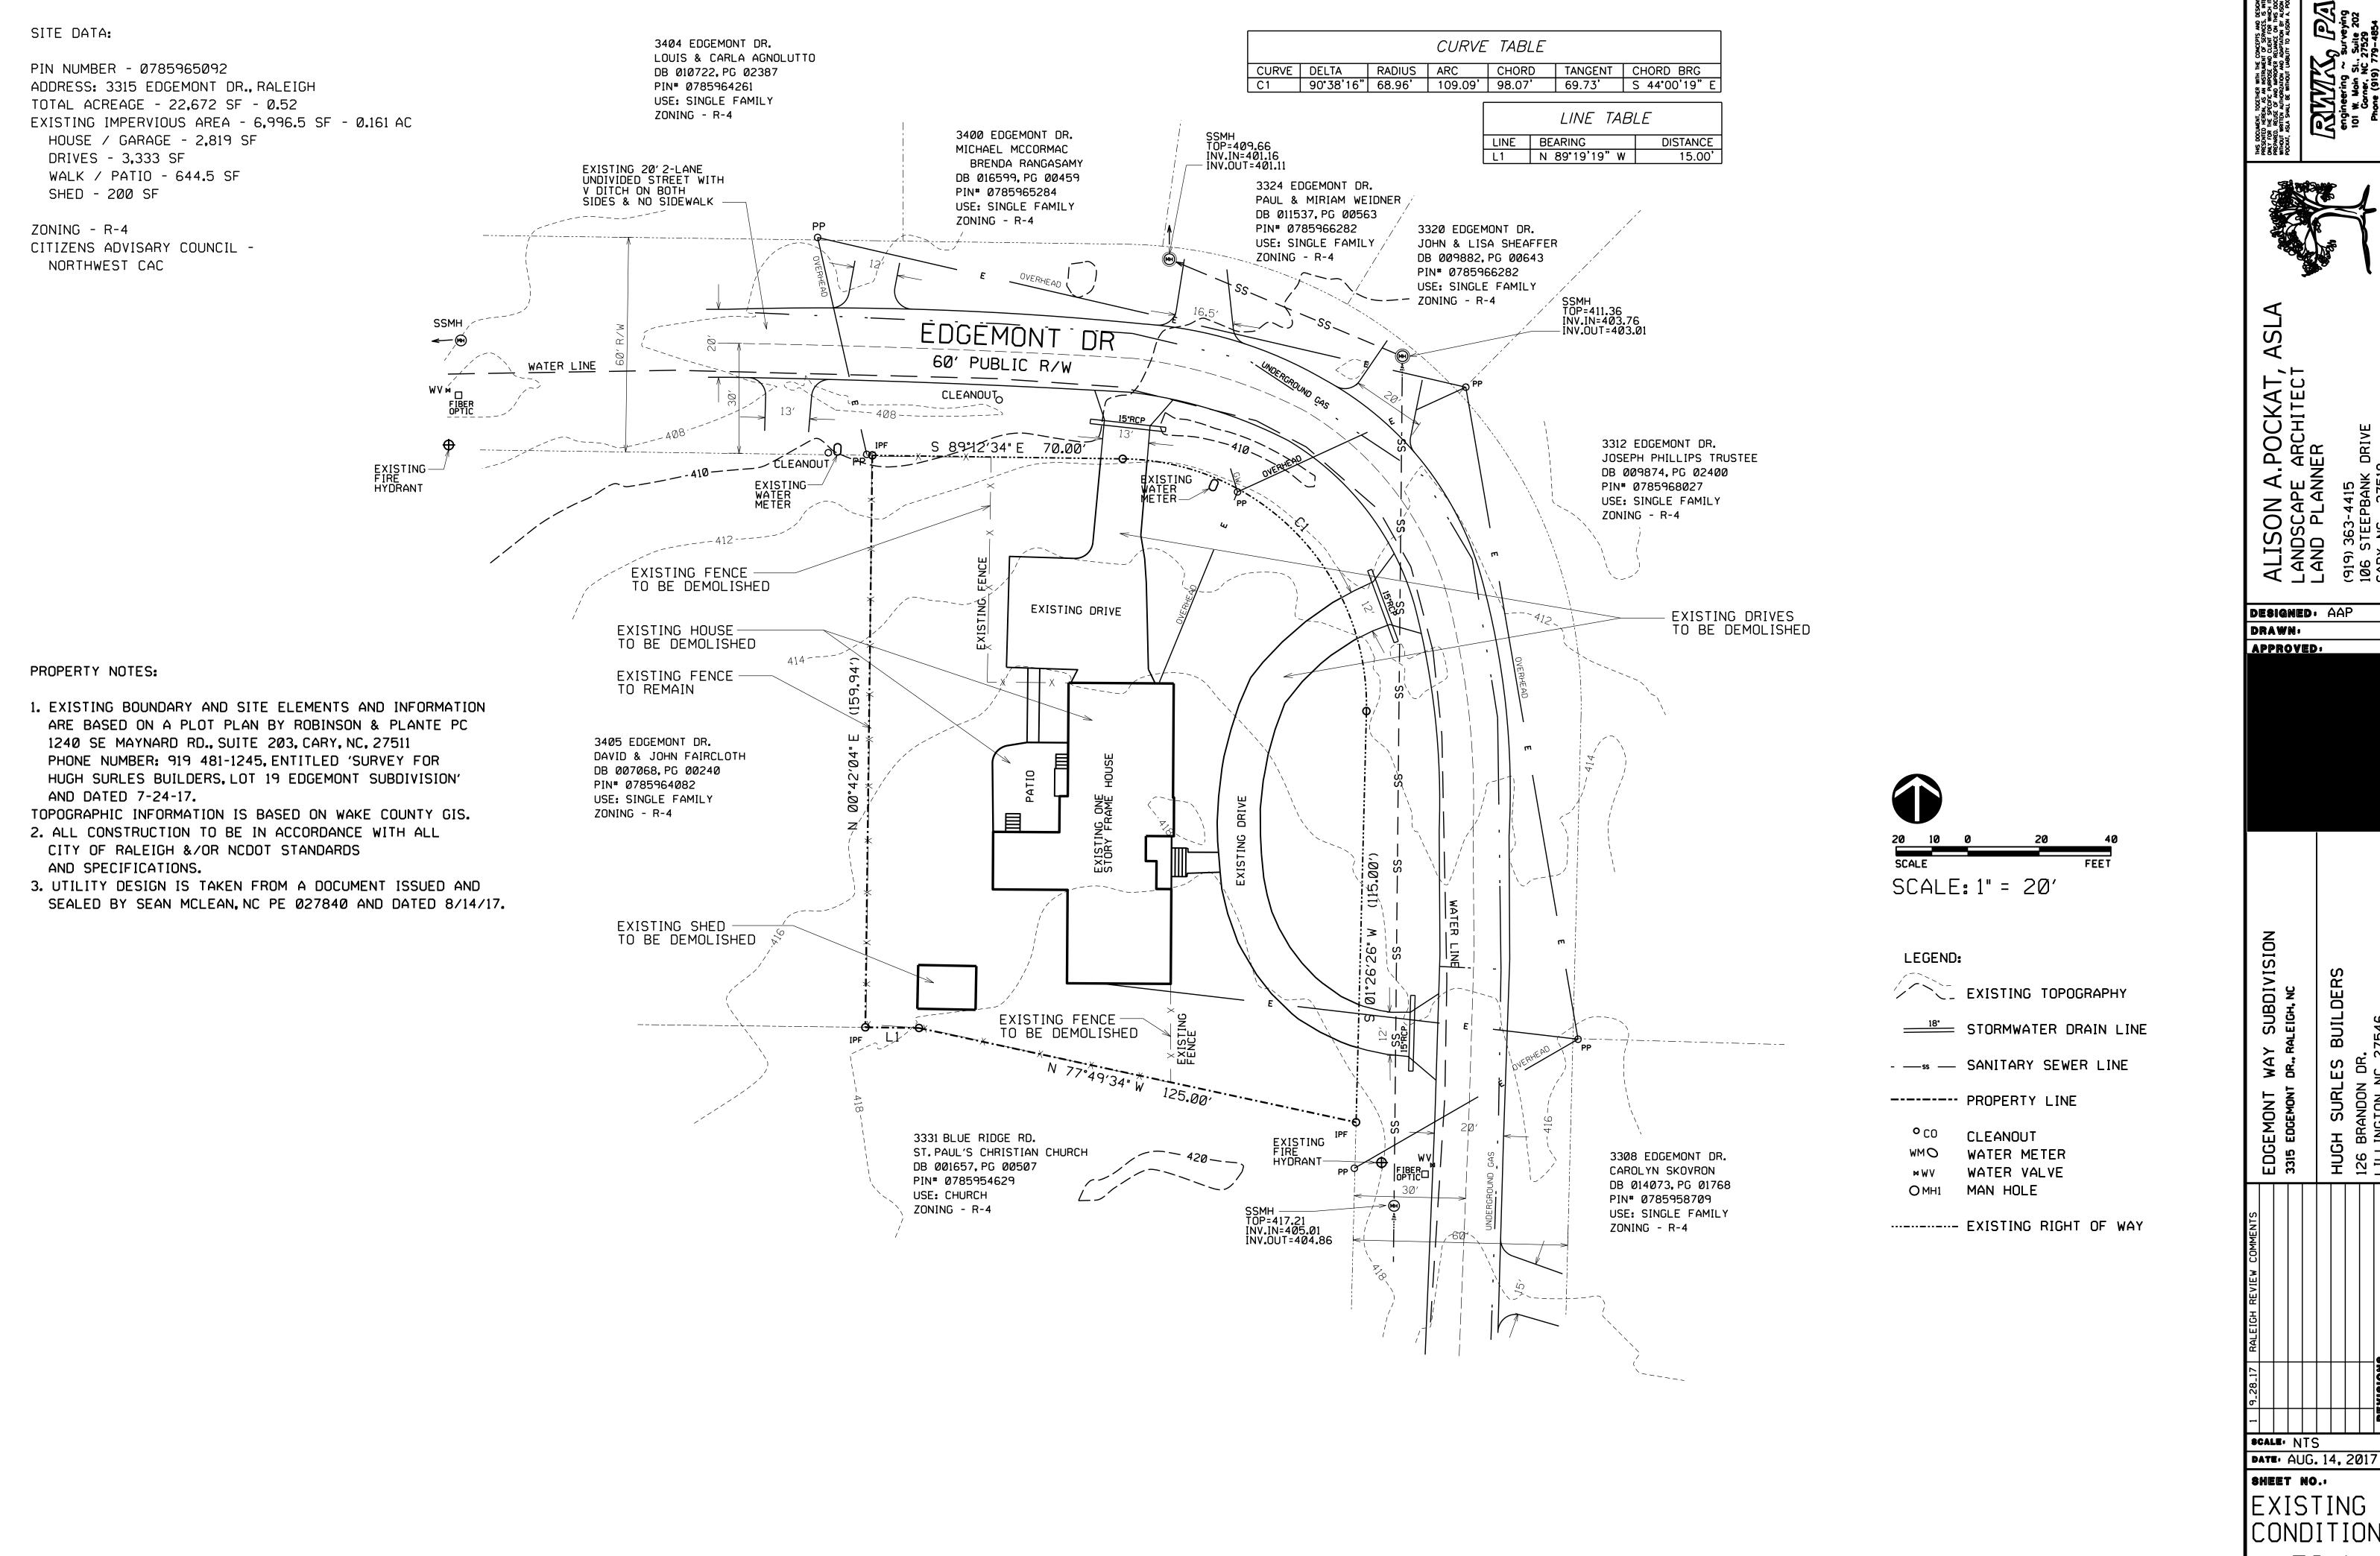

**LOCATION:** This site is located on the south and west side of Edgemont Drive at 3315

Edgemont Drive. The site is in City limits.

**REQUEST:** Subdivision of a 0.52 acre tract zoned R-4 into 2 lots. Lot 1 is 11,244.9 SF/0.26

acres and lot 2 is 11,380.5 SF/0.26 acres.

**DESIGN** 

ADJUSTMENT(S)/

ALTERNATES, ETC: N/A

FINDINGS: City Administration finds that this request, with the below conditions of approval

being met, conforms to the Unified Development Ordinance. This approval is based on a preliminary plan submitted by Alison A. Pockat, dated 10/31/17.

## SITE DATA

ADDRESS: 3315 EDGEMONT DR. RALEIGH PIN **":** 0785965092 ACREAGE: 0.52 ACRES ZONING: R-4 BOOK OF MAPS 1996, PAGE 649 LAND CLASS: LOW DENSITY RESIDENTIAL -LESS THAN 10 UNITS PER AC - HOMESITE CITIZENS ADVISARY COUNCIL - NORTHWEST WATERSHED: CRABTREE CREEK NEUSE RIVER BASIN

PROPOSED USE - LOW DENSITY RESIDENTIAL

THE SITE IS A SUBDIVISION OF LOT NO. 19, EDGEMONT SUBDIVISION

TOTAL SURFACE AREA FOR LOT = 22,672 SF, 0.52 ACRES EXISTING IMPERVIOUS SURFACE AREA FOR LOT = 6,996.5 SF PERCENT IMPERVIOUS (EXISTING COND.) FOR LOT 19 = 31%

PROPOSED USE - TWO RESIDENTIAL LOTS LOT 1 - 11,244.9 SF - 0.258 AC LOT 2 - 11,380.5 SF - 0.261 AC

PROJECTED WASTEWATER FLOW = 960 GPD 2 DWELLINGS X 4 BEDROOMS X 120 GRP

NOTE: ALL CONSTRUCTION TO BE IN ACCORDANCE WITH ALL CITY OF RALEIGH &/OR NCDOT STANDARDS AND SPECIFICATIONS.

THIS DEVELOPMENT CREATES TWO SINGLE FAMILY LOTS. THESE LOTS WILL BE PROVIDED WITH CITY SOLID WASTE COLLECTION THROUGH THE USE OF 96 GALLON ROLL-OUT CARTS BROUGHT TO THE CURB. SOLID WASTE COLLECTION WILL BE IN COMPLIANCE WITH PART 7, CHAPTER 2 'SOLID WASTE SERVICES' OF THE RALEIGH CITY CODE AND THE CITY OF RALEIGH 'SOLID WASTE COLLECTION DESIGN MANUAL.