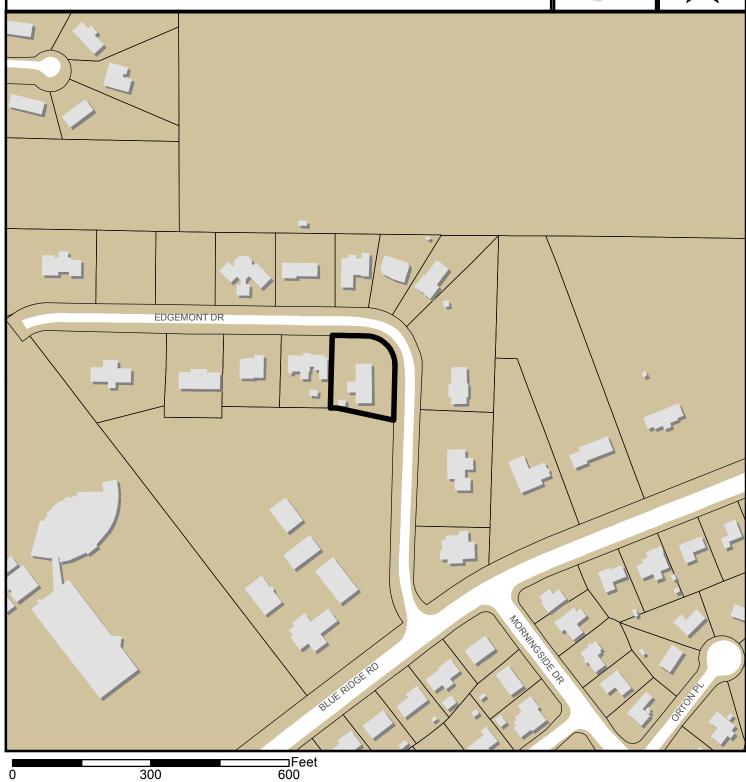

**LOCATION:** This site is located on the south and west side of Edgemont Drive at 3315

Edgemont Drive. The site is in City limits.

**REQUEST:** Subdivision of a 0.52 acre tract zoned R-4 into 2 lots. Lot 1 is 11,244.9 SF/0.26

acres and lot 2 is 11,380.5 SF/0.26 acres.

**DESIGN** 

ADJUSTMENT(S)/

ALTERNATES, ETC: N/A

FINDINGS: City Administration finds that this request, with the below conditions of approval

being met, conforms to the Unified Development Ordinance. This approval is based on a preliminary plan submitted by Alison A. Pockat, dated 10/31/17.

PROPOSED USE - TWO RESIDENTIAL LOTS LOT 1 - 11,244.9 SF - 0.258 AC LOT 2 - 11,380.5 SF - 0.261 AC

PROJECTED WASTEWATER FLOW = 960 GPD 2 DWELLINGS X 4 BEDROOMS X 120 GRP