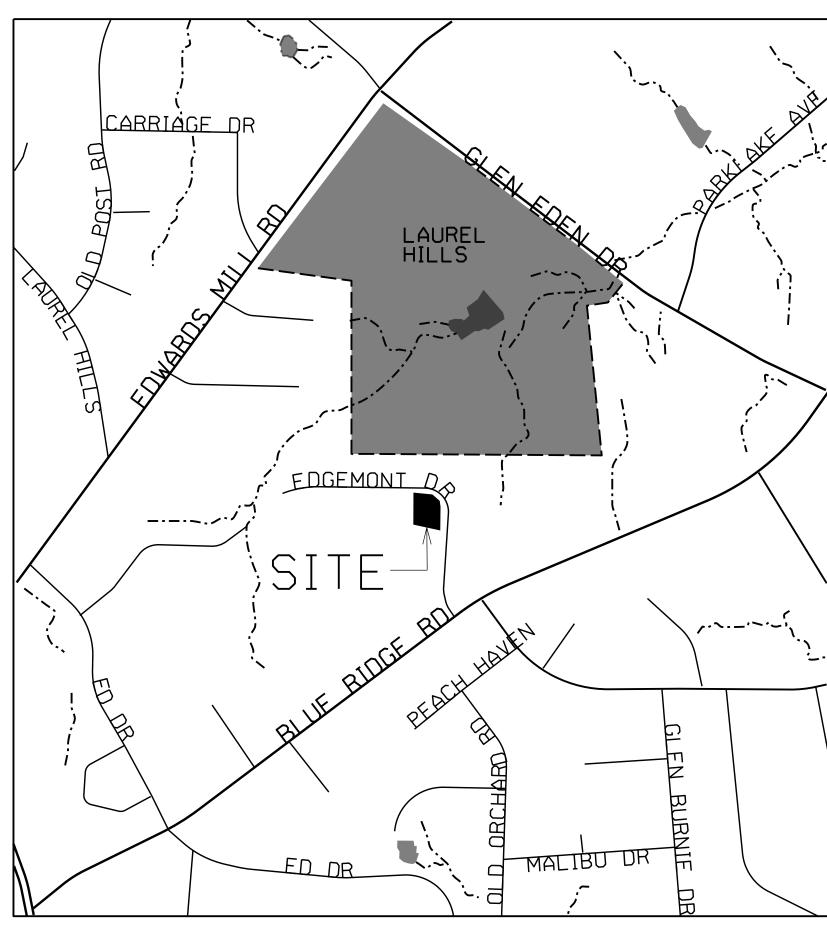

**LOCATION:** This site is located on the south and west side of Edgemont Drive at 3315

Edgemont Drive. The site is in City limits.

**REQUEST:** Subdivision of a 0.52 acre tract zoned R-4 into 2 lots. Lot 1 is 11,244.9 SF/0.26

3-Year Sunset Date: 12/1/2020 Record the lots.

I hereby certify this administrative decision.

Signed:(Planning Dir./Designee)

Staff Coordinator: Ryan Boivin

126 BRANDON CONTACT: HUGH SURLES

VICINITY MAP

RALEIGH CASE NUMBER: S-62-17 TRANSACTION NUMBER: 528220