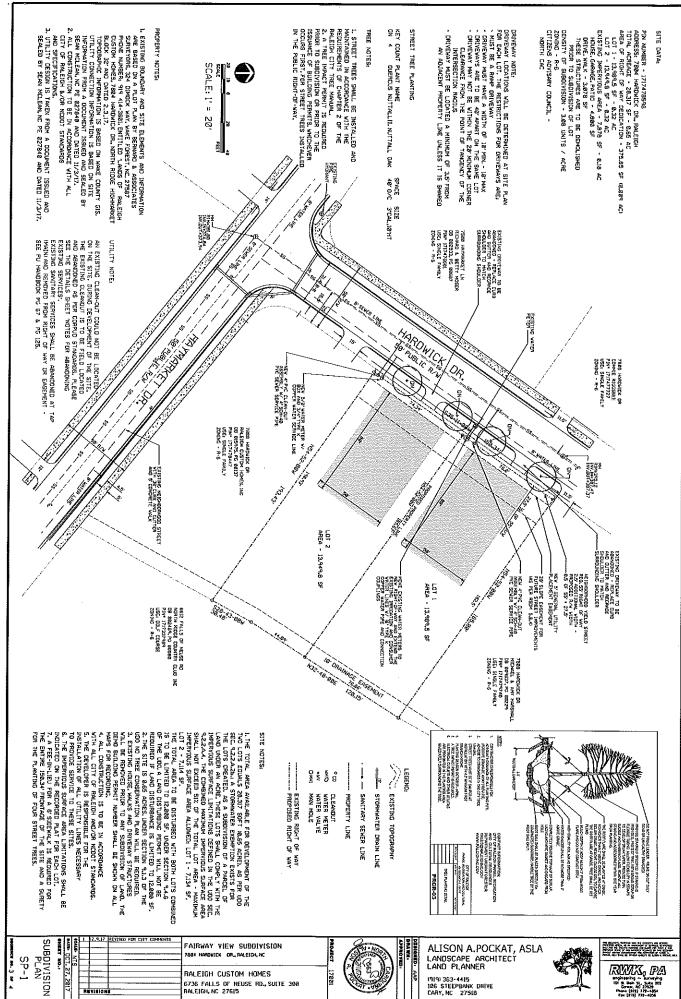

#### ENGINEERING

- 2. The required right of way and slope easement for proposed and/or existing streets shall be dedicated to the City of Raleigh and shown on the map approved for recordation.
- 3. A 5' general utility easement and associated deed of easement shall be approved by the City and the location of the easement shall be shown on the map approved for recordation. The deed of easement shall be recorded at Wake County Register of Deeds within one (1) day of recordation of the recorded plat. A recorded copy of these documents must be provided to the Development Services Department within 14 days from authorization of lot recordation. If a recorded copy of the documents are not provided within this 14 day period, further recordings and building permit issuance may be withheld.
- 4. In accordance with Part 10A Section 8.1.10, a fee-in-lieu for 150' of 6' sidewalk is paid to the City of Raleigh.
- 5. <u>Next Step:</u> In accordance with Part 10A Section 8.1.3, a public infrastructure surety is provided to the City of Raleigh Development Services Development Engineering program.

#### STORMWATER

6. The maximum impervious surface area limitations of lot 1 = 7,134 SF and lot 2 = 7,114 SF and shall be shown on the final subdivision map for recordation.

Administrative Approval Action

## SITE DATA

ADDRESS: 7804 HARDWICK DR., RALEIGH ACREAGE: 28,317SF, 0.65 AC PIN **\*:** 1717478598 ZONING: R-6 BOOK OF MAPS 2017, PAGE 02109 LAND CLASS: LOW DENSITY RESIDENTIAL -LESS THAN 10 UNITS PER AC - HOMESITE CITIZENS ADVISARY COUNCIL - NORTH CAC WATERSHED: LOWER NEUSE UPPER NEUSE BASIN PROPOSED USE - LOW DENSITY RESIDENTIAL THE SITE IS A SUBDIVISION OF LOT NO. 31, NORTH RIDGE HIGHMARKET BLOCK 32 TOTAL SURFACE AREA FOR LOT = 28,317 SF, 0.65 ACRES EXISTING IMPERVIOUS SURFACE AREA FOR LOT = 7,878 SF PERCENT IMPERVIOUS (EXISTING COND.) FOR LOT 31 = 27.82% PROPOSED USE - TWO RESIDENTIAL LOTS LOT 1 - 13,989.5 SF - 0.32 AC LOT 2 - 13,949.8 SF - 0.32 AC AREA TO BE DEDICATED TO RIGHT OF WAY - 375.85 SF = 0.0086 AC THE MAXIMUM ALLOWED IMPERVIOUS SURFACE AREA IS 51% LOT 1 MAXIMUM ALLOWED IMPERVIOUS SURFACE AREA = 7,134 SF LOT 2 MAXIMUM ALLOWED IMPERVIOUS SURFACE AREA = 7,114 SF TOTAL PROPOSED IMPERVIOUS SURFACE AREA = 10,700 SF PROJECTED WASTEWATER FLOW = 960 GPD 2 DWELLINGS X 4 BEDROOMS X 120 GRP

#### SITE DATA:

PIN NUMBER - 1717478598 ADDRESS: 7804 HARDWICK DR., RALEIGH TOTAL ACREAGE - 28,317 SF - 0.65 EXISTING IMPERVIOUS AREA - 7,878 SF - 0.18 AC HOUSE / GARAGE / PATIO - 4,800 SF DRIVE / WALK - 3,078 SF ZONING - R-6

#### PROPERTY NOTES:

- ARE BASED ON A PLOT PLAN BY BERNARD & ASSOCIATES SURVEYORS, 324 DIMOCK WAY, WAKE FOREST, NC, 27587 PHONE NUMBER: 919 414-3601, ENTITLED 'LANDS OF RALEIGH CUSTOM HOMES, 7804 HARDWICK DR., NORTH RIDGE HIGHMARKET BLOCK 32' AND DATED 2\_3\_17. TOPOGRAPHIC INFORMATION IS BASED ON WAKE COUNTY GIS. UTILITY CONNECTION INFORMATION IS BASED ON SITE INFORMATION FROM A DOCUMENT ISSUED AND SEALED BY SEAN MCLEAN, NC PE 027840 AND DATED 11/3/17. 2. ALL CONSTRUCTION TO BE IN ACCORDANCE WITH ALL CITY OF RALEIGH &/OR NCDOT STANDARDS AND SPECIFICATIONS.
- 3. UTILITY DESIGN IS TAKEN FROM A DOCUMENT ISSUED AND SEALED BY SEAN MCLEAN, NC PE 027840 AND DATED 11/3/17.