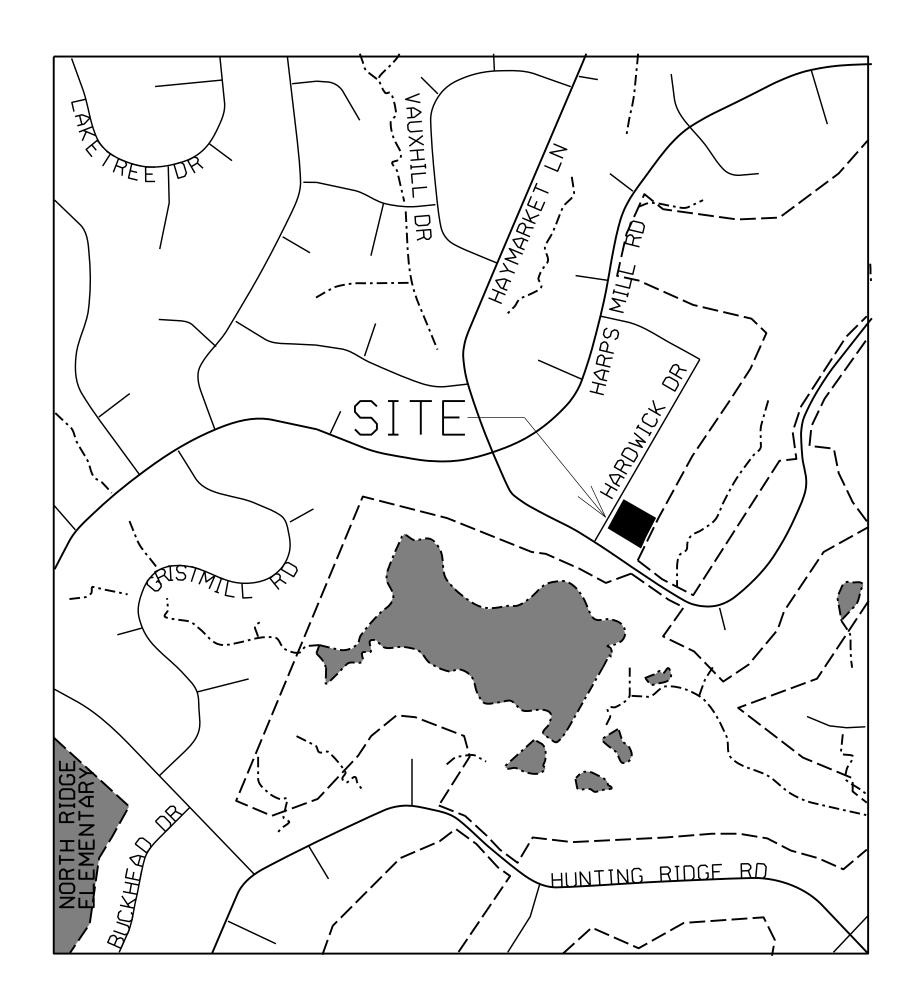

#### Administrative Approval Action S-77-17, Fairway View Subdivision

Transaction # 535336, AA # 3715

| LOCATION:             | This site is located on the east side of Hardwick Drive, near the intersection of Hardwick Drive and Haymarket Lane. The site's address is 7804 Hardwick Drive, which is located inside City limits. |
|-----------------------|------------------------------------------------------------------------------------------------------------------------------------------------------------------------------------------------------|
| REQUEST:              | Subdivision of a 0.65 acre/28,317 SF tract zoned R-6 into two lots for residential detached buildings.                                                                                               |
| DESIGN<br>ADJUSTMENT: | A Design Adjustment was approved for UDO Section 8.3.2 providing relief from block perimeter requirements.                                                                                           |

revision 08.25.14

(Seal

Page 1 of 1

<u>.</u>

VICINITY MAP

|   | 250 0<br>SCALE | 500       | 1000<br>FEET |
|---|----------------|-----------|--------------|
| J |                | 1" = 500′ |              |