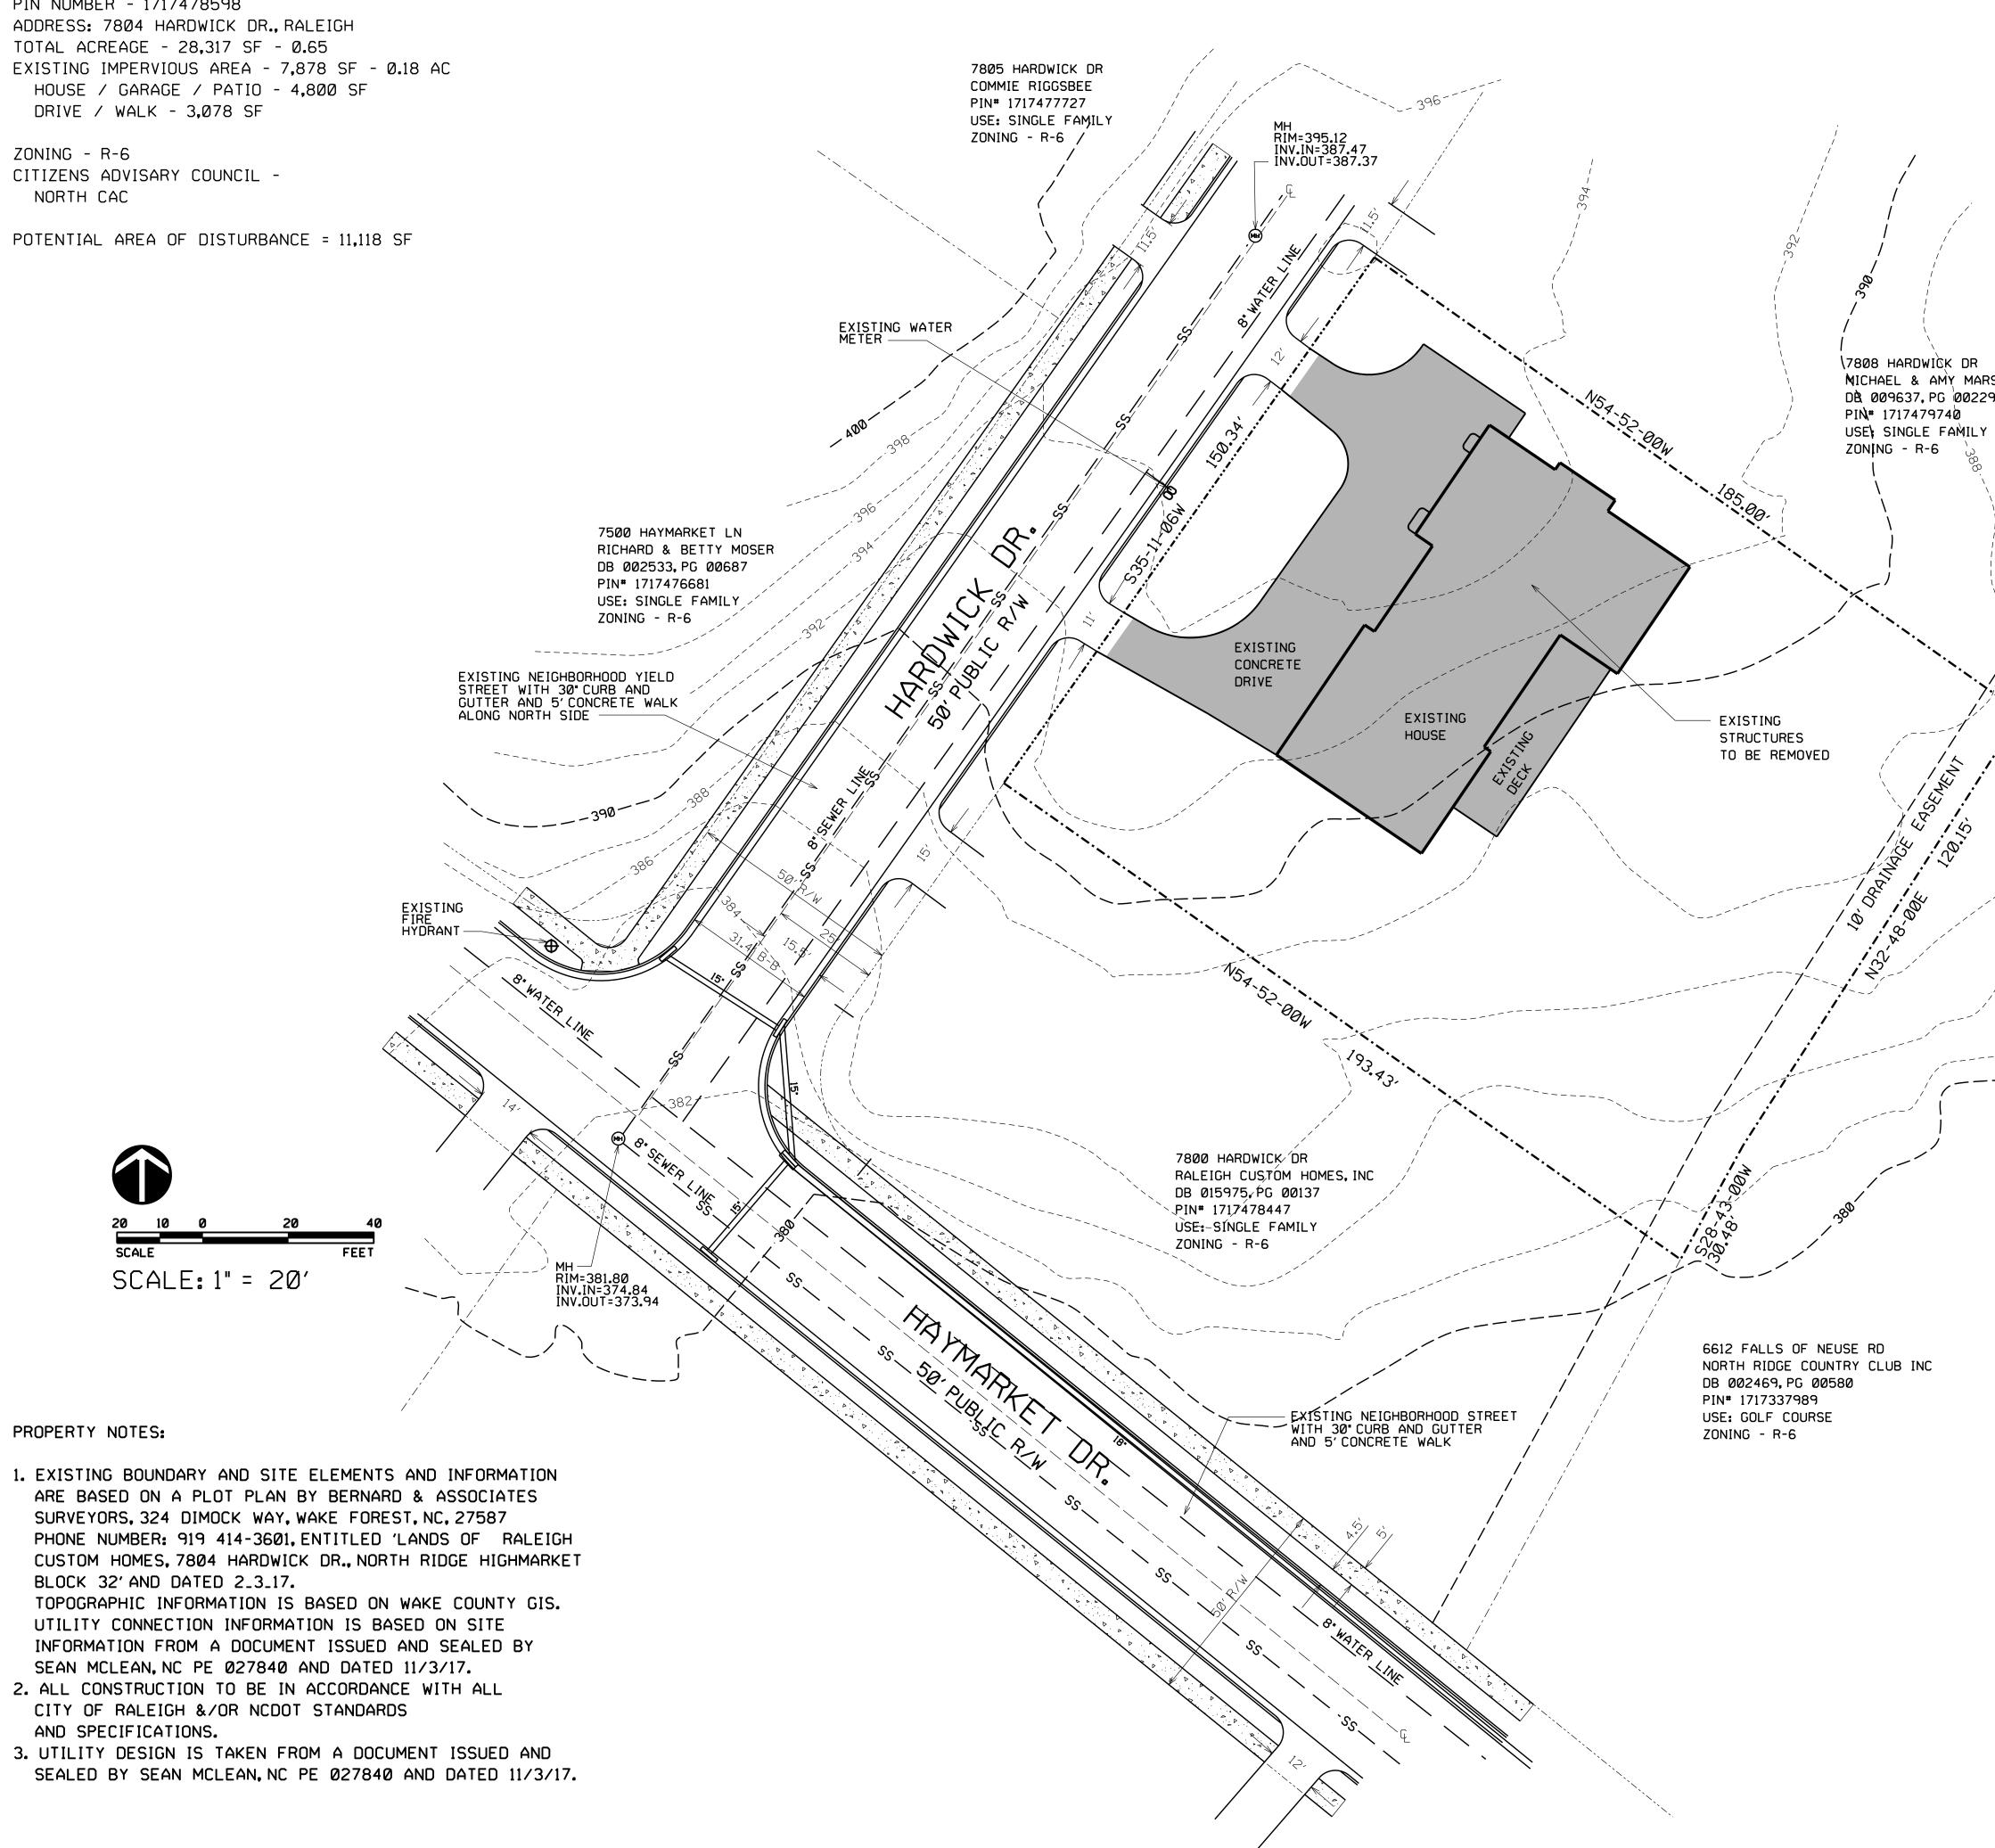

## SITE DATA

ADDRESS: 7804 HARDWICK DR., RALEIGH ACREAGE: 28,317SF, 0.65 AC PIN **\*:** 1717478598 ZONING: R-6 BOOK OF MAPS 2017, PAGE 02109 LAND CLASS: LOW DENSITY RESIDENTIAL -LESS THAN 10 UNITS PER AC - HOMESITE CITIZENS ADVISARY COUNCIL - NORTH CAC WATERSHED: LOWER NEUSE UPPER NEUSE BASIN PROPOSED USE - LOW DENSITY RESIDENTIAL THE SITE IS A SUBDIVISION OF LOT NO. 31, NORTH RIDGE HIGHMARKET BLOCK 32 TOTAL SURFACE AREA FOR LOT = 28,317 SF, 0.65 ACRES EXISTING IMPERVIOUS SURFACE AREA FOR LOT = 7,878 SF PERCENT IMPERVIOUS (EXISTING COND.) FOR LOT 31 = 27.82% PROPOSED USE - TWO RESIDENTIAL LOTS LOT 1 - 13,989.5 SF - 0.32 AC LOT 2 - 13,949.8 SF - 0.32 AC AREA TO BE DEDICATED TO RIGHT OF WAY - 375.85 SF = 0.0086 AC THE MAXIMUM ALLOWED IMPERVIOUS SURFACE AREA IS 51% LOT 1 MAXIMUM ALLOWED IMPERVIOUS SURFACE AREA = 7,134 SF LOT 2 MAXIMUM ALLOWED IMPERVIOUS SURFACE AREA = 7,114 SF TOTAL PROPOSED IMPERVIOUS SURFACE AREA = 10,700 SF PROJECTED WASTEWATER FLOW = 960 GPD 2 DWELLINGS X 4 BEDROOMS X 120 GRP

#### SITE DATA:

PIN NUMBER - 1717478598 ADDRESS: 7804 HARDWICK DR., RALEIGH TOTAL ACREAGE - 28,317 SF - 0.65 EXISTING IMPERVIOUS AREA - 7,878 SF - 0.18 AC HOUSE / GARAGE / PATIO - 4,800 SF DRIVE / WALK - 3,078 SF ZONING - R-6

NORTH CAC

POTENTIAL AREA OF DISTURBANCE = 11,118 SF

#### PROPERTY NOTES:

- ARE BASED ON A PLOT PLAN BY BERNARD & ASSOCIATES SURVEYORS, 324 DIMOCK WAY, WAKE FOREST, NC, 27587 PHONE NUMBER: 919 414-3601, ENTITLED 'LANDS OF RALEIGH CUSTOM HOMES, 7804 HARDWICK DR., NORTH RIDGE HIGHMARKET BLOCK 32' AND DATED 2\_3\_17. TOPOGRAPHIC INFORMATION IS BASED ON WAKE COUNTY GIS. UTILITY CONNECTION INFORMATION IS BASED ON SITE INFORMATION FROM A DOCUMENT ISSUED AND SEALED BY SEAN MCLEAN, NC PE 027840 AND DATED 11/3/17. 2. ALL CONSTRUCTION TO BE IN ACCORDANCE WITH ALL CITY OF RALEIGH &/OR NCDOT STANDARDS AND SPECIFICATIONS.
- 3. UTILITY DESIGN IS TAKEN FROM A DOCUMENT ISSUED AND SEALED BY SEAN MCLEAN, NC PE 027840 AND DATED 11/3/17.