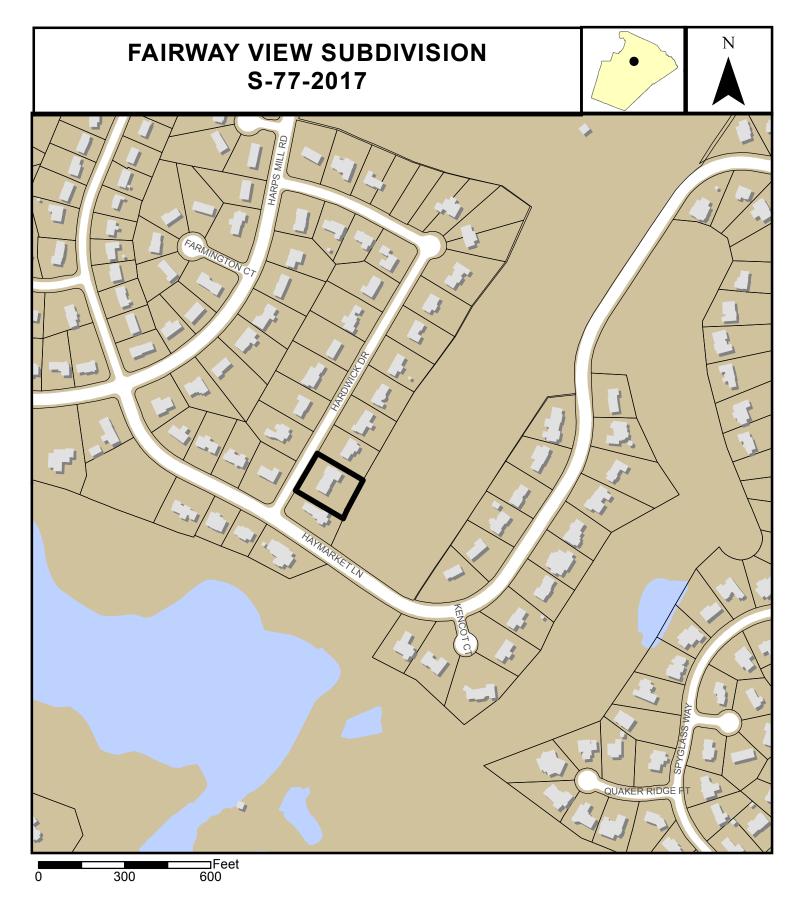

#### Administrative Approval Action S-77-17, Fairway View Subdivision

Transaction # 535336, AA # 3715

| LOCATION:             | This site is located on the east side of Hardwick Drive, near the intersection of Hardwick Drive and Haymarket Lane. The site's address is 7804 Hardwick Drive, which is located inside City limits. |
|-----------------------|------------------------------------------------------------------------------------------------------------------------------------------------------------------------------------------------------|
| REQUEST:              | Subdivision of a 0.65 acre/28,317 SF tract zoned R-6 into two lots for residential detached buildings.                                                                                               |
| DESIGN<br>ADJUSTMENT: | A Design Adjustment was approved for UDO Section 8.3.2 providing relief from block perimeter requirements.                                                                                           |

## SITE DATA

ADDRESS: 7804 HARDWICK DR., RALEIGH ACREAGE: 28,317SF, 0.65 AC PIN **\*:** 1717478598 ZONING: R-6 BOOK OF MAPS 2017, PAGE 02109 LAND CLASS: LOW DENSITY RESIDENTIAL -LESS THAN 10 UNITS PER AC - HOMESITE CITIZENS ADVISARY COUNCIL - NORTH CAC WATERSHED: LOWER NEUSE UPPER NEUSE BASIN PROPOSED USE - LOW DENSITY RESIDENTIAL THE SITE IS A SUBDIVISION OF LOT NO. 31, NORTH RIDGE HIGHMARKET BLOCK 32 TOTAL SURFACE AREA FOR LOT = 28,317 SF, 0.65 ACRES EXISTING IMPERVIOUS SURFACE AREA FOR LOT = 7,878 SF PERCENT IMPERVIOUS (EXISTING COND.) FOR LOT 31 = 27.82% PROPOSED USE - TWO RESIDENTIAL LOTS LOT 1 - 13,989.5 SF - 0.32 AC LOT 2 - 13,949.8 SF - 0.32 AC AREA TO BE DEDICATED TO RIGHT OF WAY - 375.85 SF = 0.0086 AC THE MAXIMUM ALLOWED IMPERVIOUS SURFACE AREA IS 51% LOT 1 MAXIMUM ALLOWED IMPERVIOUS SURFACE AREA = 7,134 SF LOT 2 MAXIMUM ALLOWED IMPERVIOUS SURFACE AREA = 7,114 SF TOTAL PROPOSED IMPERVIOUS SURFACE AREA = 10,700 SF PROJECTED WASTEWATER FLOW = 960 GPD 2 DWELLINGS X 4 BEDROOMS X 120 GRP