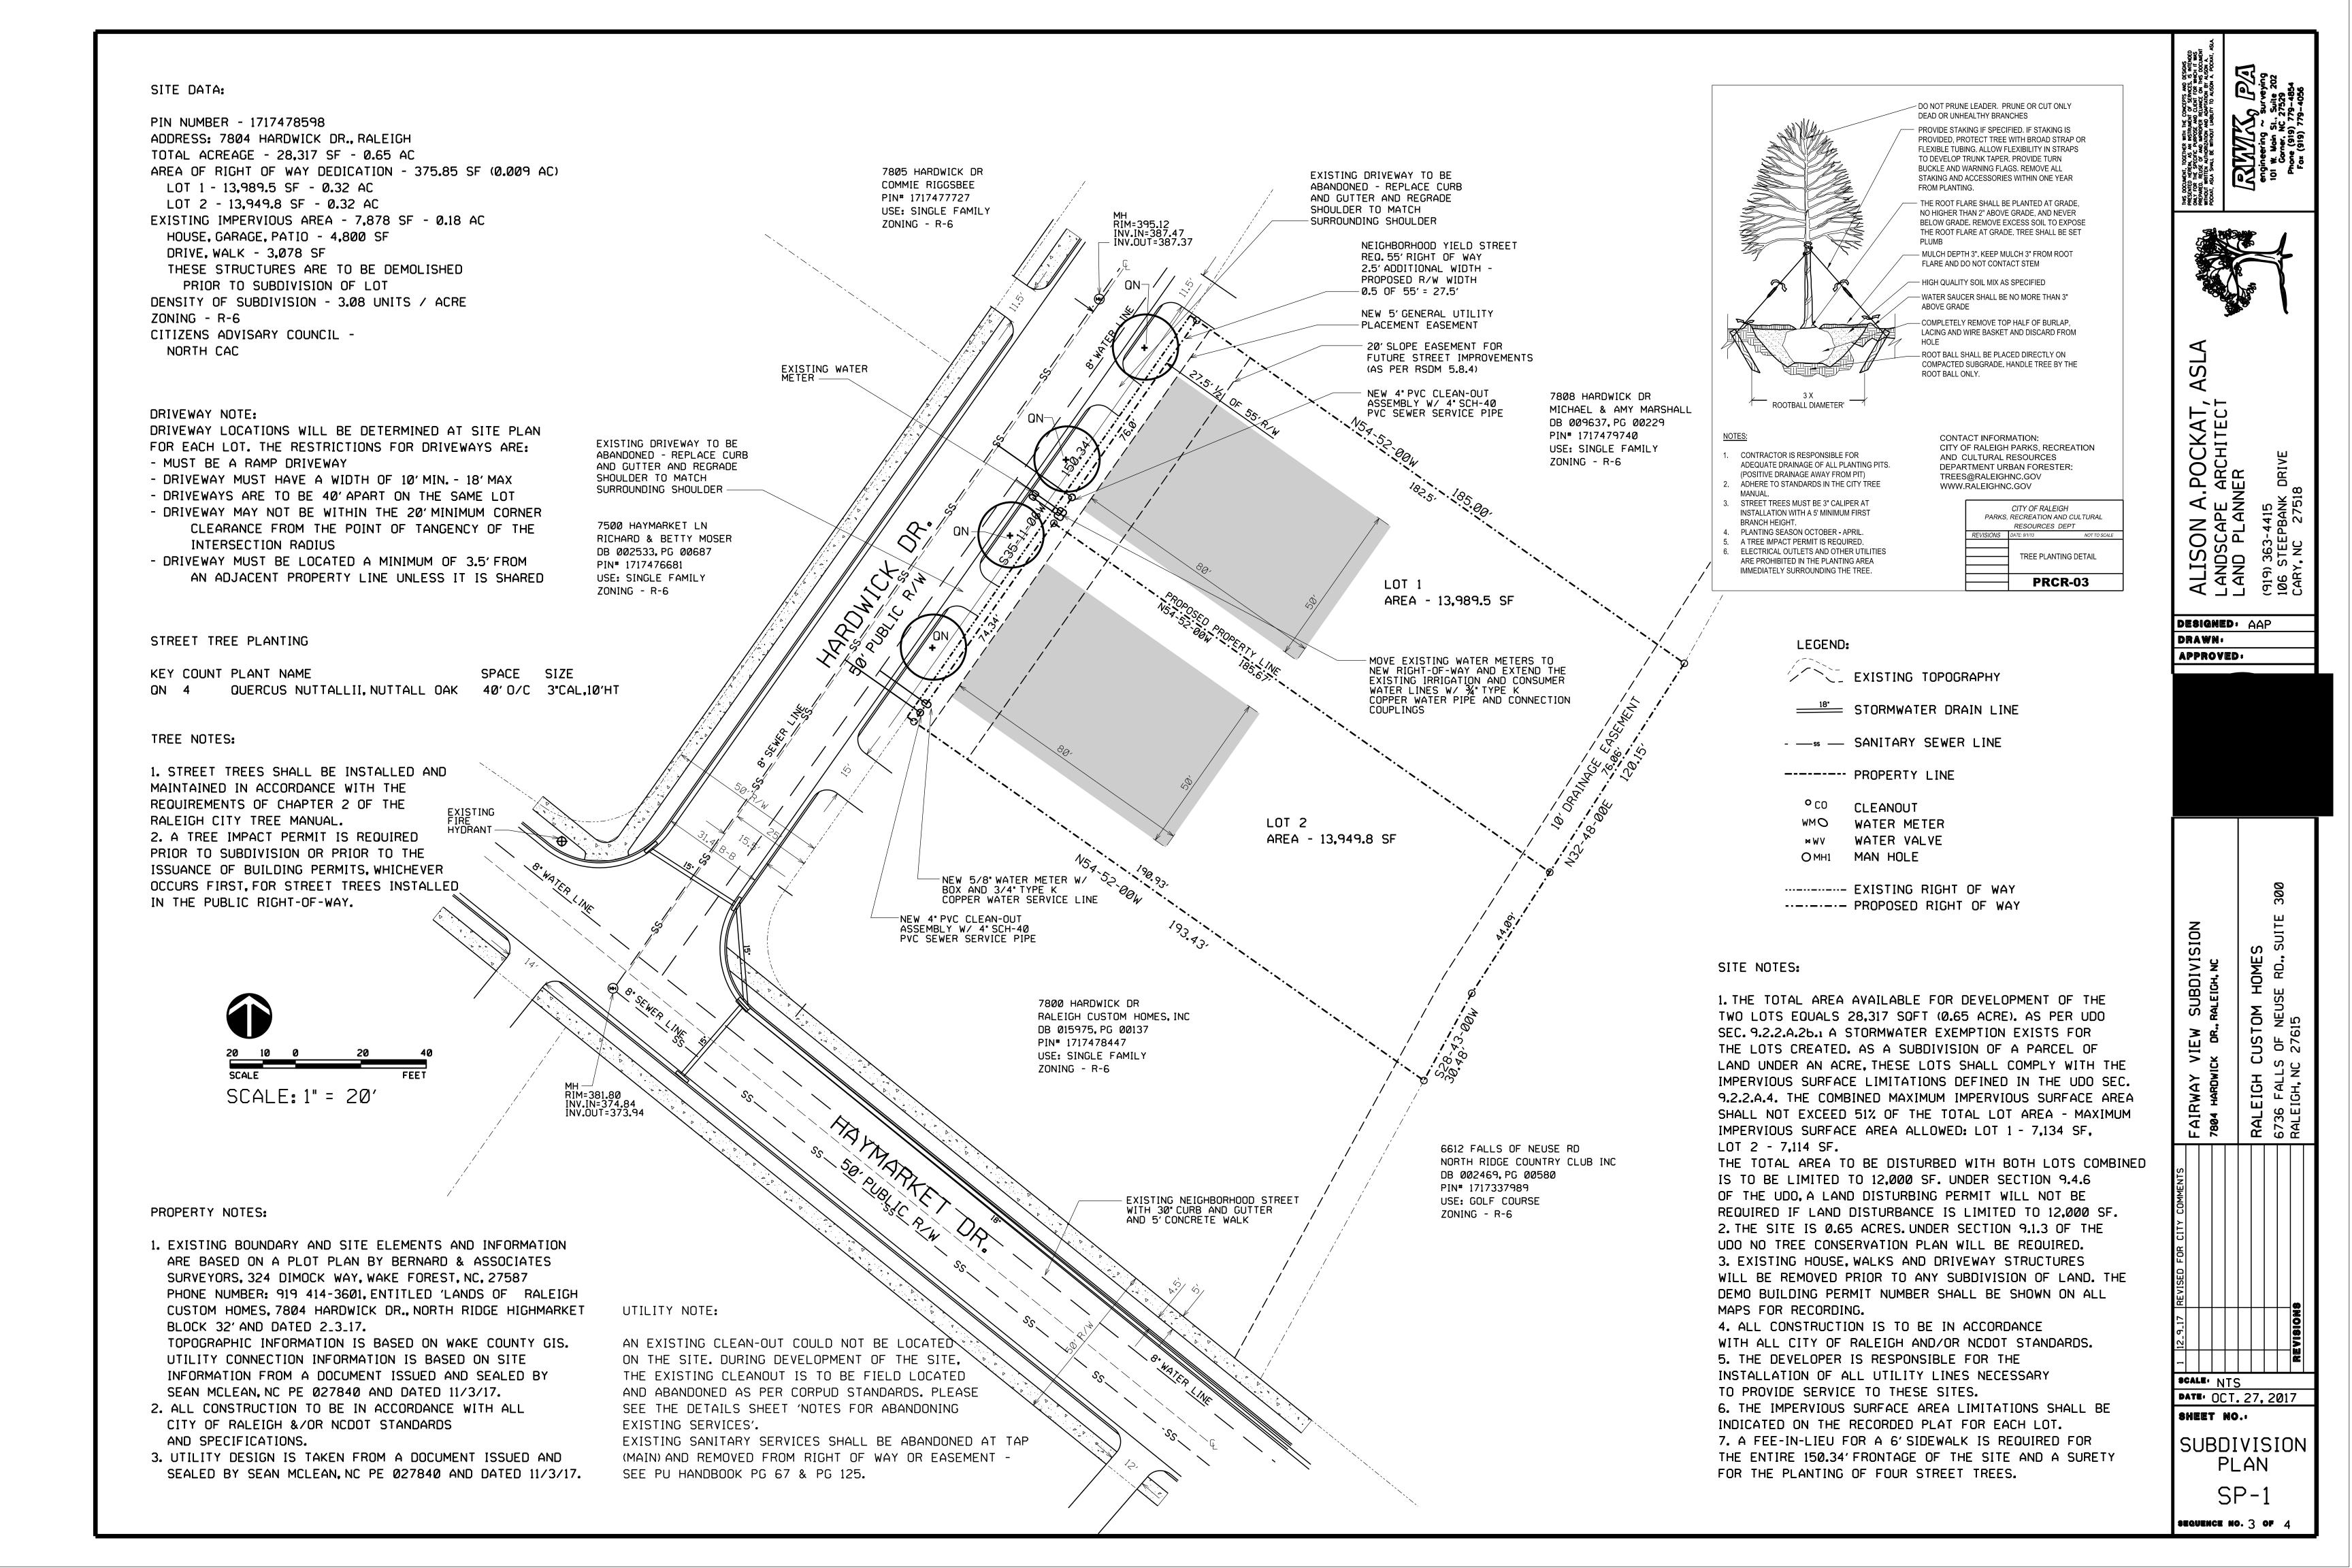

#### ENGINEERING

- 2. The required right of way and slope easement for proposed and/or existing streets shall be dedicated to the City of Raleigh and shown on the map approved for recordation.
- 3. A 5' general utility easement and associated deed of easement shall be approved by the City and the location of the easement shall be shown on the map approved for recordation. The deed of easement shall be recorded at Wake County Register of Deeds within one (1) day of recordation of the recorded plat. A recorded copy of these documents must be provided to the Development Services Department within 14 days from authorization of lot recordation. If a recorded copy of the documents are not provided within this 14 day period, further recordings and building permit issuance may be withheld.
- 4. In accordance with Part 10A Section 8.1.10, a fee-in-lieu for 150' of 6' sidewalk is paid to the City of Raleigh.
- 5. <u>Next Step:</u> In accordance with Part 10A Section 8.1.3, a public infrastructure surety is provided to the City of Raleigh Development Services Development Engineering program.

#### STORMWATER

6. The maximum impervious surface area limitations of lot 1 = 7,134 SF and lot 2 = 7,114 SF and shall be shown on the final subdivision map for recordation.

Administrative Approval Action

## SITE DATA

ADDRESS: 7804 HARDWICK DR., RALEIGH ACREAGE: 28,317SF, 0.65 AC PIN **\*:** 1717478598 ZONING: R-6 BOOK OF MAPS 2017, PAGE 02109 LAND CLASS: LOW DENSITY RESIDENTIAL -LESS THAN 10 UNITS PER AC - HOMESITE CITIZENS ADVISARY COUNCIL - NORTH CAC WATERSHED: LOWER NEUSE UPPER NEUSE BASIN PROPOSED USE - LOW DENSITY RESIDENTIAL THE SITE IS A SUBDIVISION OF LOT NO. 31, NORTH RIDGE HIGHMARKET BLOCK 32 TOTAL SURFACE AREA FOR LOT = 28,317 SF, 0.65 ACRES EXISTING IMPERVIOUS SURFACE AREA FOR LOT = 7,878 SF PERCENT IMPERVIOUS (EXISTING COND.) FOR LOT 31 = 27.82% PROPOSED USE - TWO RESIDENTIAL LOTS LOT 1 - 13,989.5 SF - 0.32 AC LOT 2 - 13,949.8 SF - 0.32 AC AREA TO BE DEDICATED TO RIGHT OF WAY - 375.85 SF = 0.0086 AC THE MAXIMUM ALLOWED IMPERVIOUS SURFACE AREA IS 51% LOT 1 MAXIMUM ALLOWED IMPERVIOUS SURFACE AREA = 7,134 SF LOT 2 MAXIMUM ALLOWED IMPERVIOUS SURFACE AREA = 7,114 SF TOTAL PROPOSED IMPERVIOUS SURFACE AREA = 10,700 SF PROJECTED WASTEWATER FLOW = 960 GPD 2 DWELLINGS X 4 BEDROOMS X 120 GRP