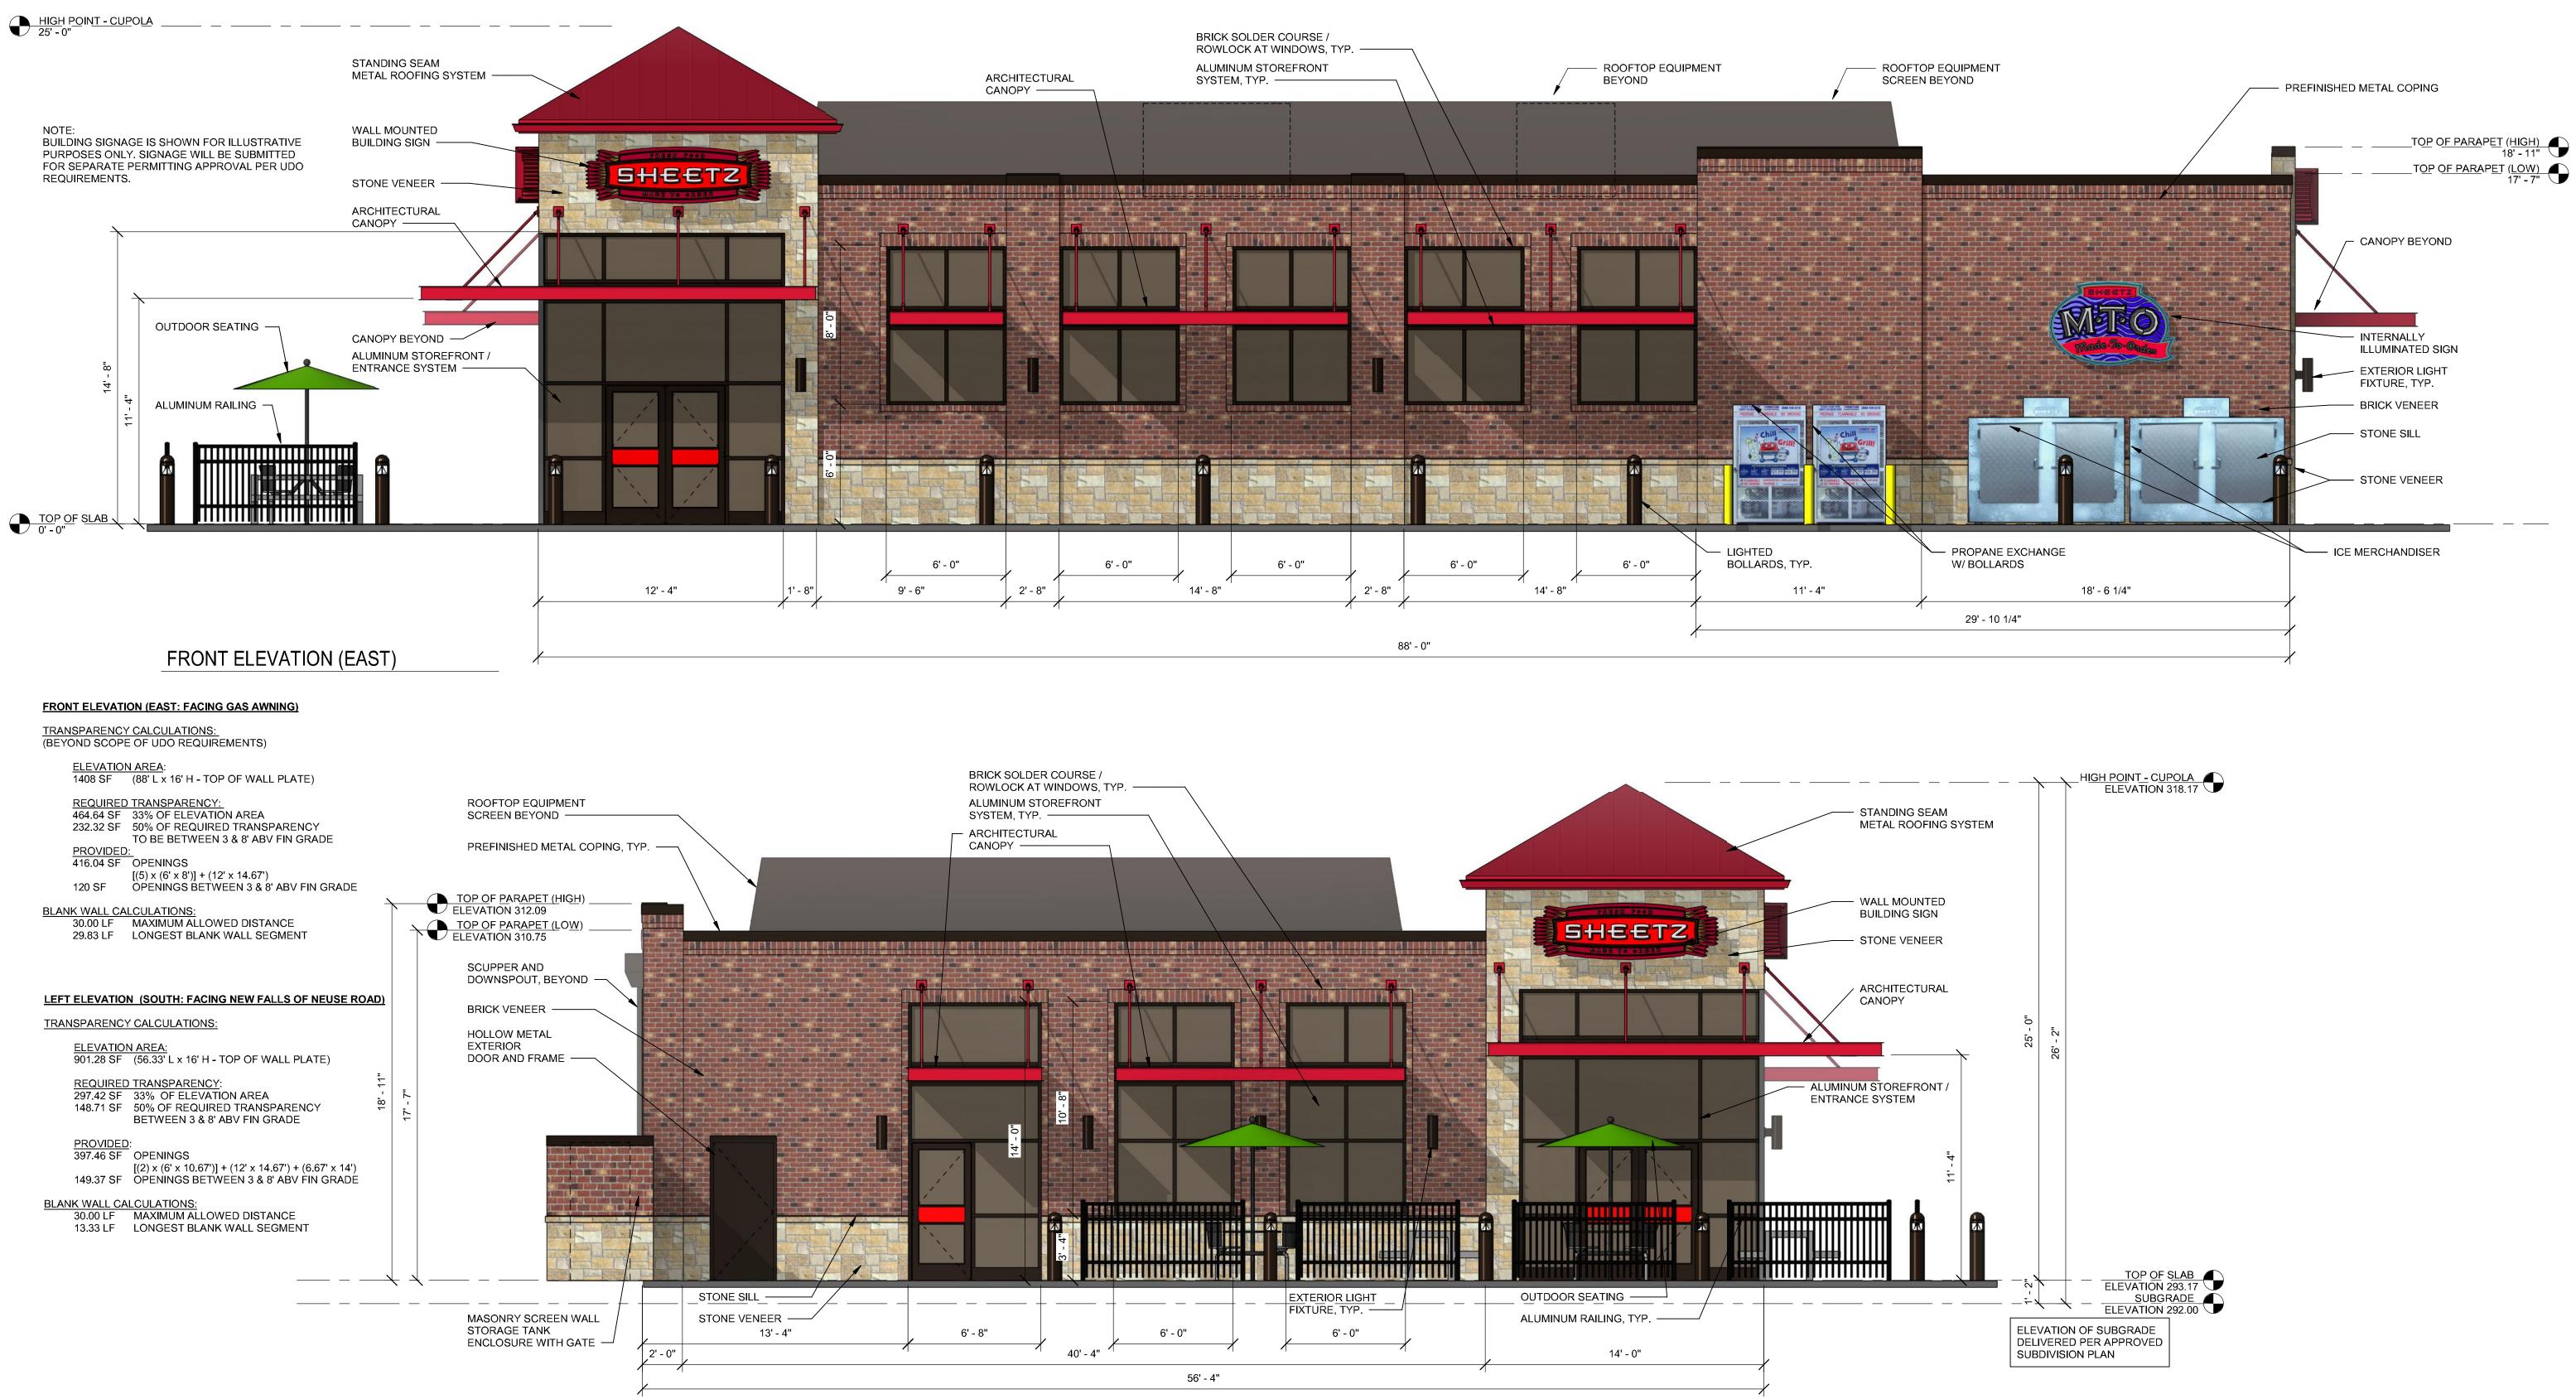

#### SHEET LIST TABLE on/convenience stor Sheet Number Sheet Title 893 sf C0.0 COVER SHEET C1.0 EXISTING CONDITIONS & DEMOLITION PLAN <sup>sed)</sup>4893 sf SUBDIVISION PLAN C1.1 7 feet C2.0 SITE PLAN C3.0 GRADING AND DRAINAGE PLAN (backroom) C4.0 UTILITY PLAN kitchen) L1.0 LANDSCAPE PLAN B1 0 BUILDING ELEVATI B1.1 BUILDING ELEVATIONS B1.2 BUILDING ELEVATIONS lood Study B1.3 BUILDING ELEVATIONS B1.4 DUMPSTER DETAIL LIGHTING PLAN LT1.0 4br or more 🔳 <sub>No</sub> nistrators, successors opment plan as this application, to ing regarding this proposed development -18 REVISIONS 3 05/02/19 CITY OF RALEIGH COMMENTS WWH **EVISION 05.13.16** 2 04/04/19 PROPERTY LINE REVISION WWH 1 04/09/18 CITY OF RALEIGH COMMENTS WWH NO. DATE DESCRIPTION ΒY NC CERTIFICATE OF AUTHORIZATION: F-0102 This document, together with the concepts and designs presented herein, as an instrument of services, is intended only for the specific purpose and client for which it was prepared. Reuse of and improper reliance on this document without written authorization and adaptation by Kimley-Horn and Associates. Inc. shall be without liability to Kimley-Horn and Associates. Inc. Copyright Kimley-Horn and Associates, Inc., 2018 SEAL: PRELIMINARY DATE: JOB NUMBER: NOT FOR CONSTRUCTION FEBRUARY 13, 2018 012702019