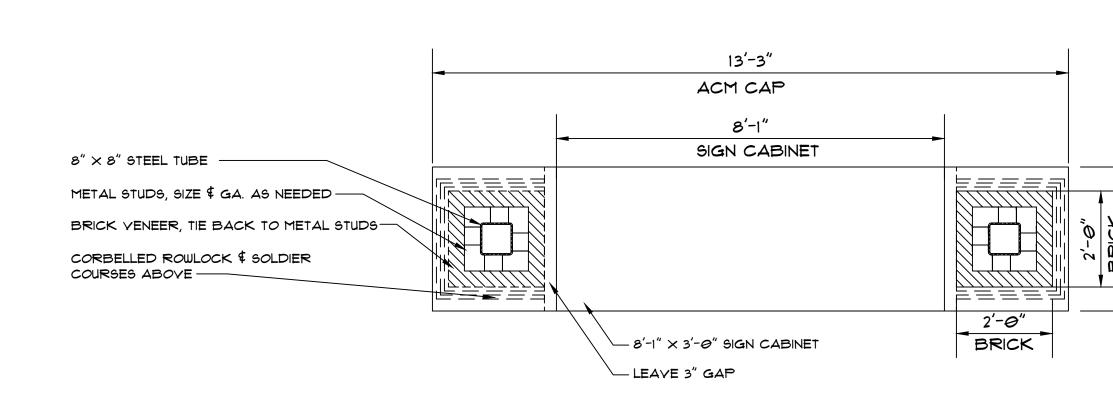

K WALL CALCULATIONS: 30.00 LF MAXIMUM ALLOWED DISTANCE 17.00 LF LONGEST BLANK WALL SEGMENT

**RIGHT ELEVATION (NORTH)** 



HIGH POINT - CUPOLA 25' - 0" NOTE: BUILDING SIGNAGE IS SHOWN FOR ILLUSTRATIVE PURPOSES ONLY. SIGNAGE WILL BE SUBMITTED FOR SEPARATE PERMITTING APPROVAL PER UDO REQUIREMENTS.

TOP OF PARAPET (HIGH 18' - 11" <u>TOP OF PARAPET (LOV</u> 17' - 7"

CANOPY BEYOND -

EXTERIOR LIGHT FIXTURE, BEYOND —

<u>TOP OF SLAB</u> 0' - 0"



# WAKEFIELD NEW STORE CONCEPT - EXTERIOR ELEVATIONS



**JUNE 26, 2018** 









GAS CANOPY - PLAN VIEW SCALE: NONE

<u> 9105 'B'</u>

GAS CANOPY ELEVATIONS SCALE: 1∖4″=1′-Ø″



AUTO DIESEL FLAG SIGN ELEVATION SCALE = NO SCALE

AUTO DIESEL FLAG SIGN DETAIL SCALE = NO SCALE

AUTO DIESEL FLAG SIGN AREA = 5.08 SQ. FT.



STONE COLUMN BASE DETAIL







PLAN VIEW 9CALE: 1/2"=1'-@"

### NOTE:

BUILDING SIGNAGE IS SHOWN FOR ILLUSTRATIVE PURPOSES ONLY. SIGNAGE WILL BE SUBMITTED FOR SEPARATE PERMITTING APPROVAL PER UDO REQUIREMENTS

- DARK BRONZE ACM CAP - DOUBLE BRICK SOLDIER COURSE - BRICK ROWLOCK COURSE

- LANDSCAPING, SEE SITE DRAWINGS FOR ADDITIONAL INFORMATION

SEE SIGN FOUNDATION CALCS FOR FOOTING AND REINFORCEMENT SIZE

OPAQUE BACKGROUND RED 3M 3630-83 WHITE TRANSLUCENT COPY -

3/

ŝ



8'-1" WIDE  $\times$  2'-4 1/4" HEIGHT  $\times$  36" DEEP DOUBLE FACED EXTRUDED ALUM. SIGN CABINET W/ REMOVABLE RETAINER FOR SIGN ACCESS -

CLEAR LEXAN FORMED FACE PAINTED WHITE ON SECOND SURFACE. BACKGROUND OF FRONT TO BE RED AROUND PANEL AREAS -----

3'-8 1/2"

UNLD 87



TOTAL SIGN AREAS: 73.23 SQ. FT.