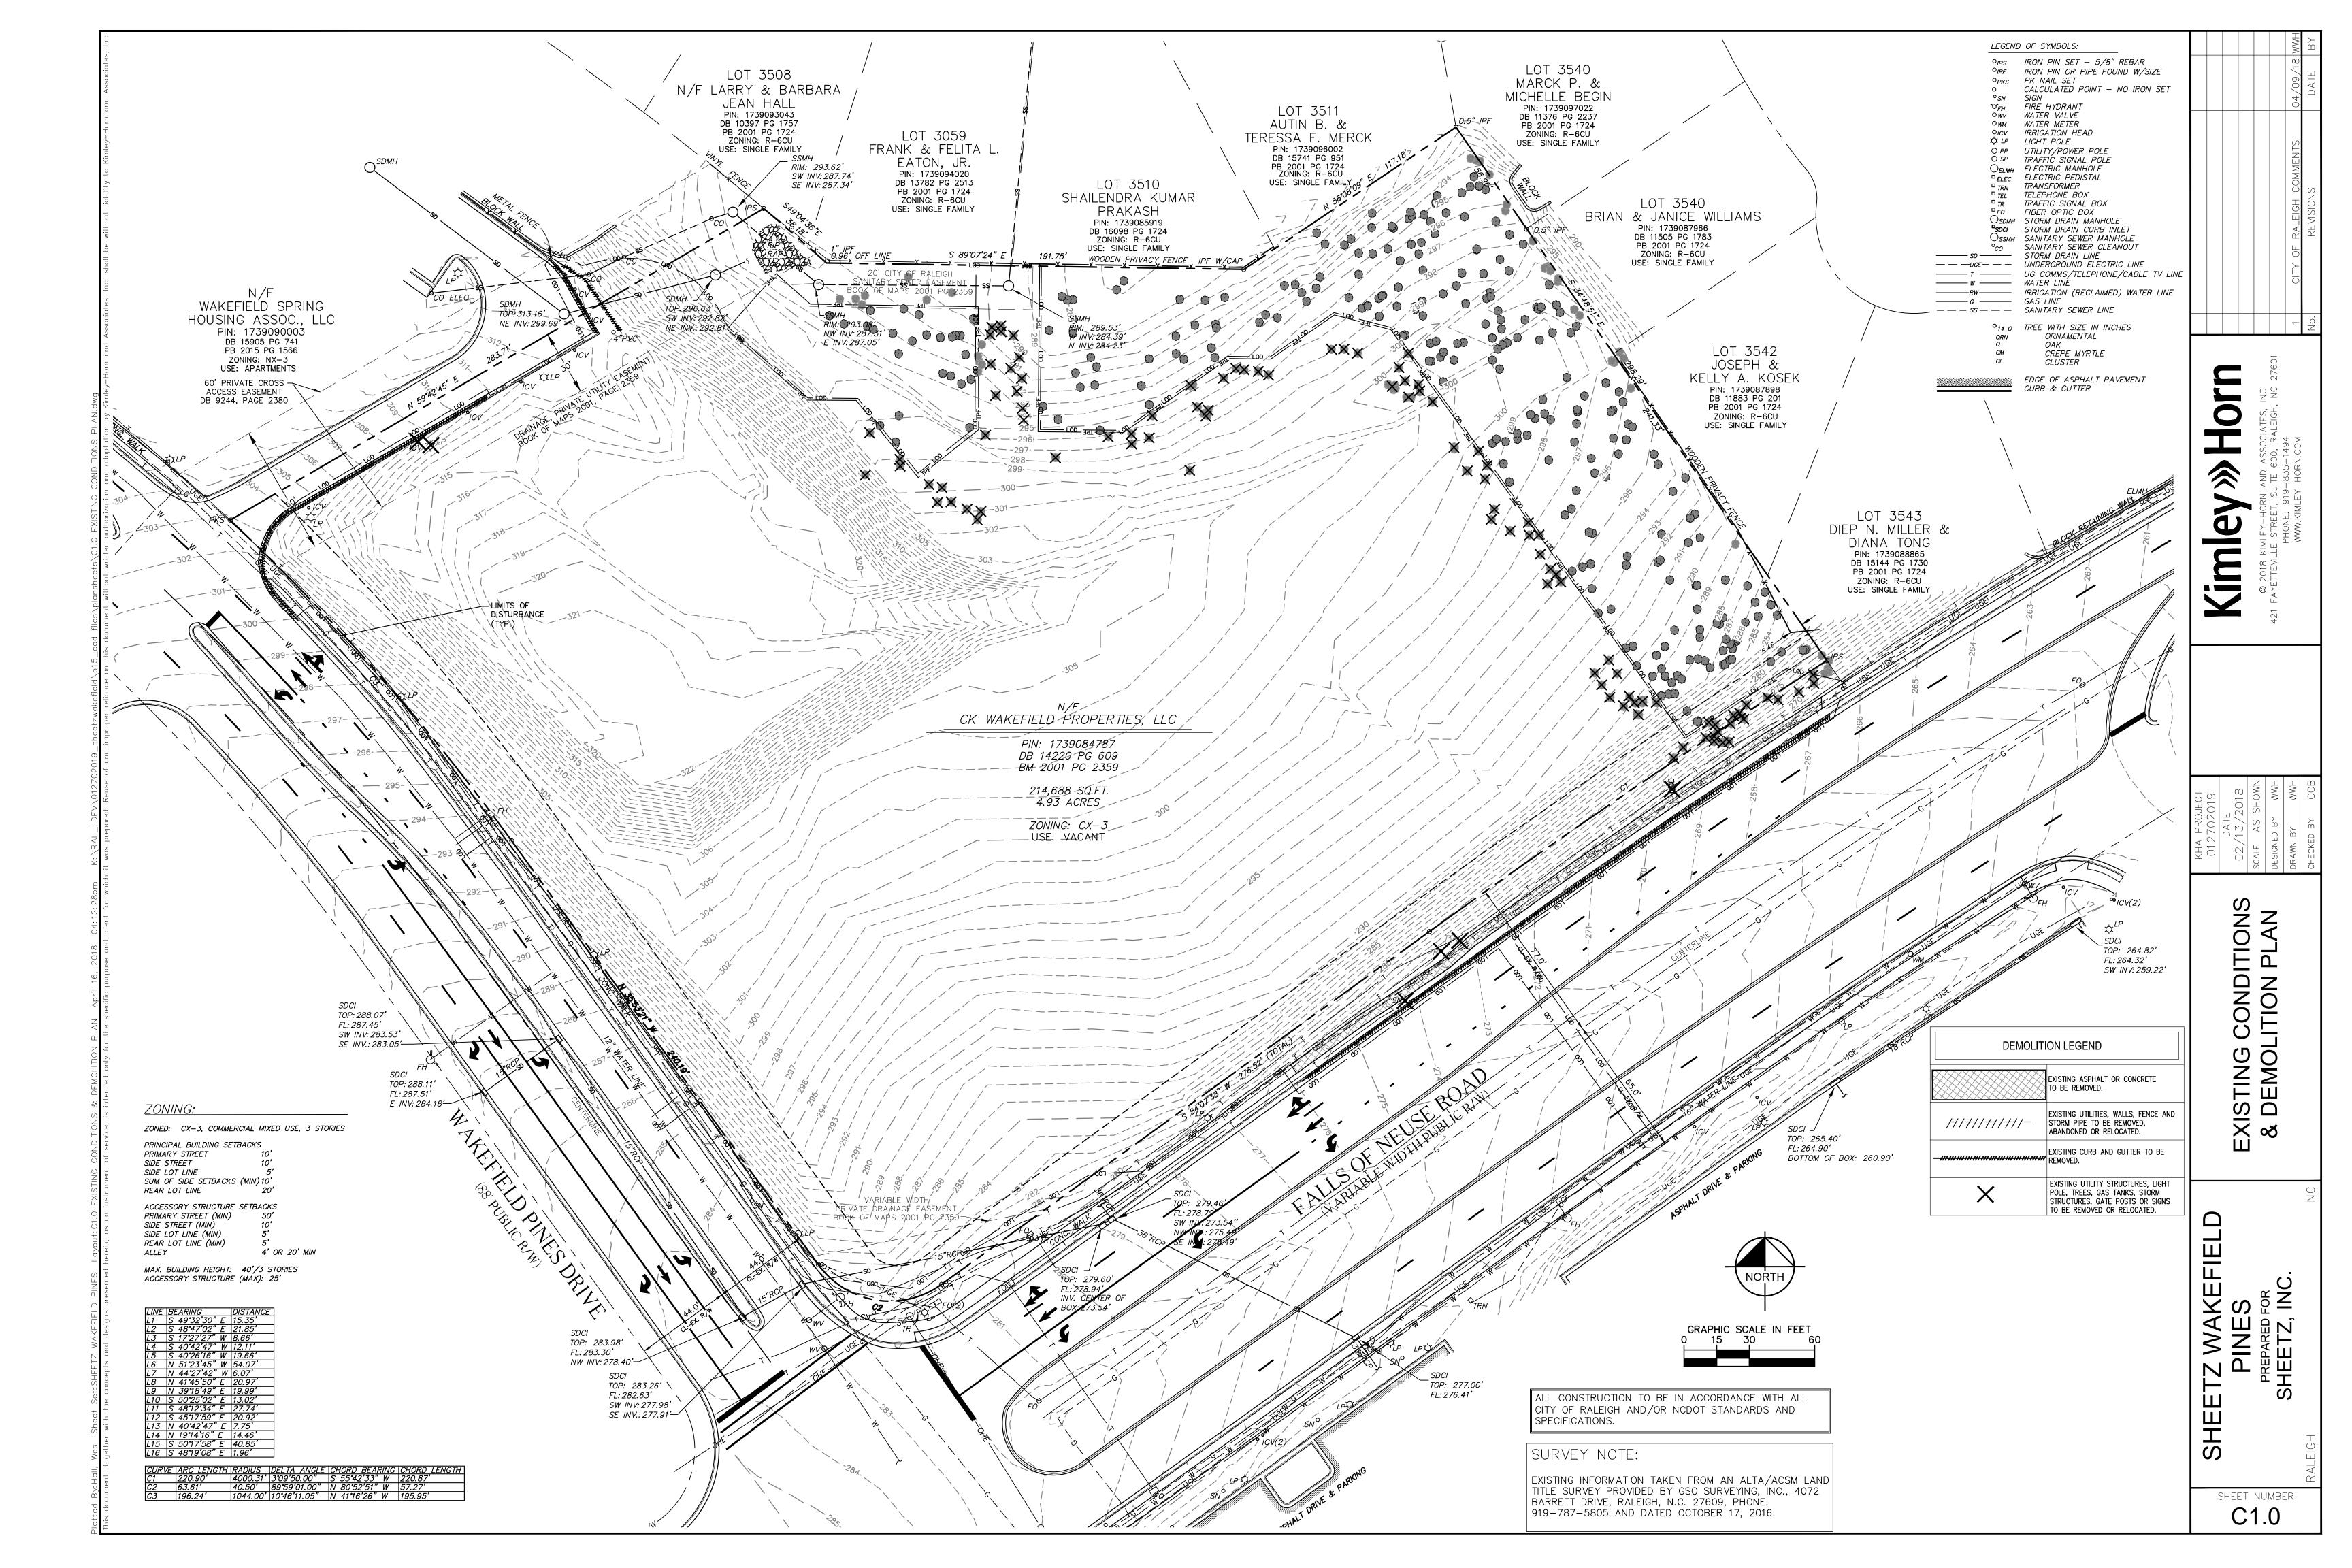

VICINITY MAP

SCALE: 1" = 500'

| EXI | STING CONDITIO                                                  |
|-----|-----------------------------------------------------------------|
| 1.  | EXISTING INFOR<br>TITLE SURVEY<br>BARRETT DRIVE<br>919-787-5805 |
| 2.  | THE SUBJECT I<br>SPECIAL FLOOD<br>BASED ON THE<br>MAP NUMBER    |