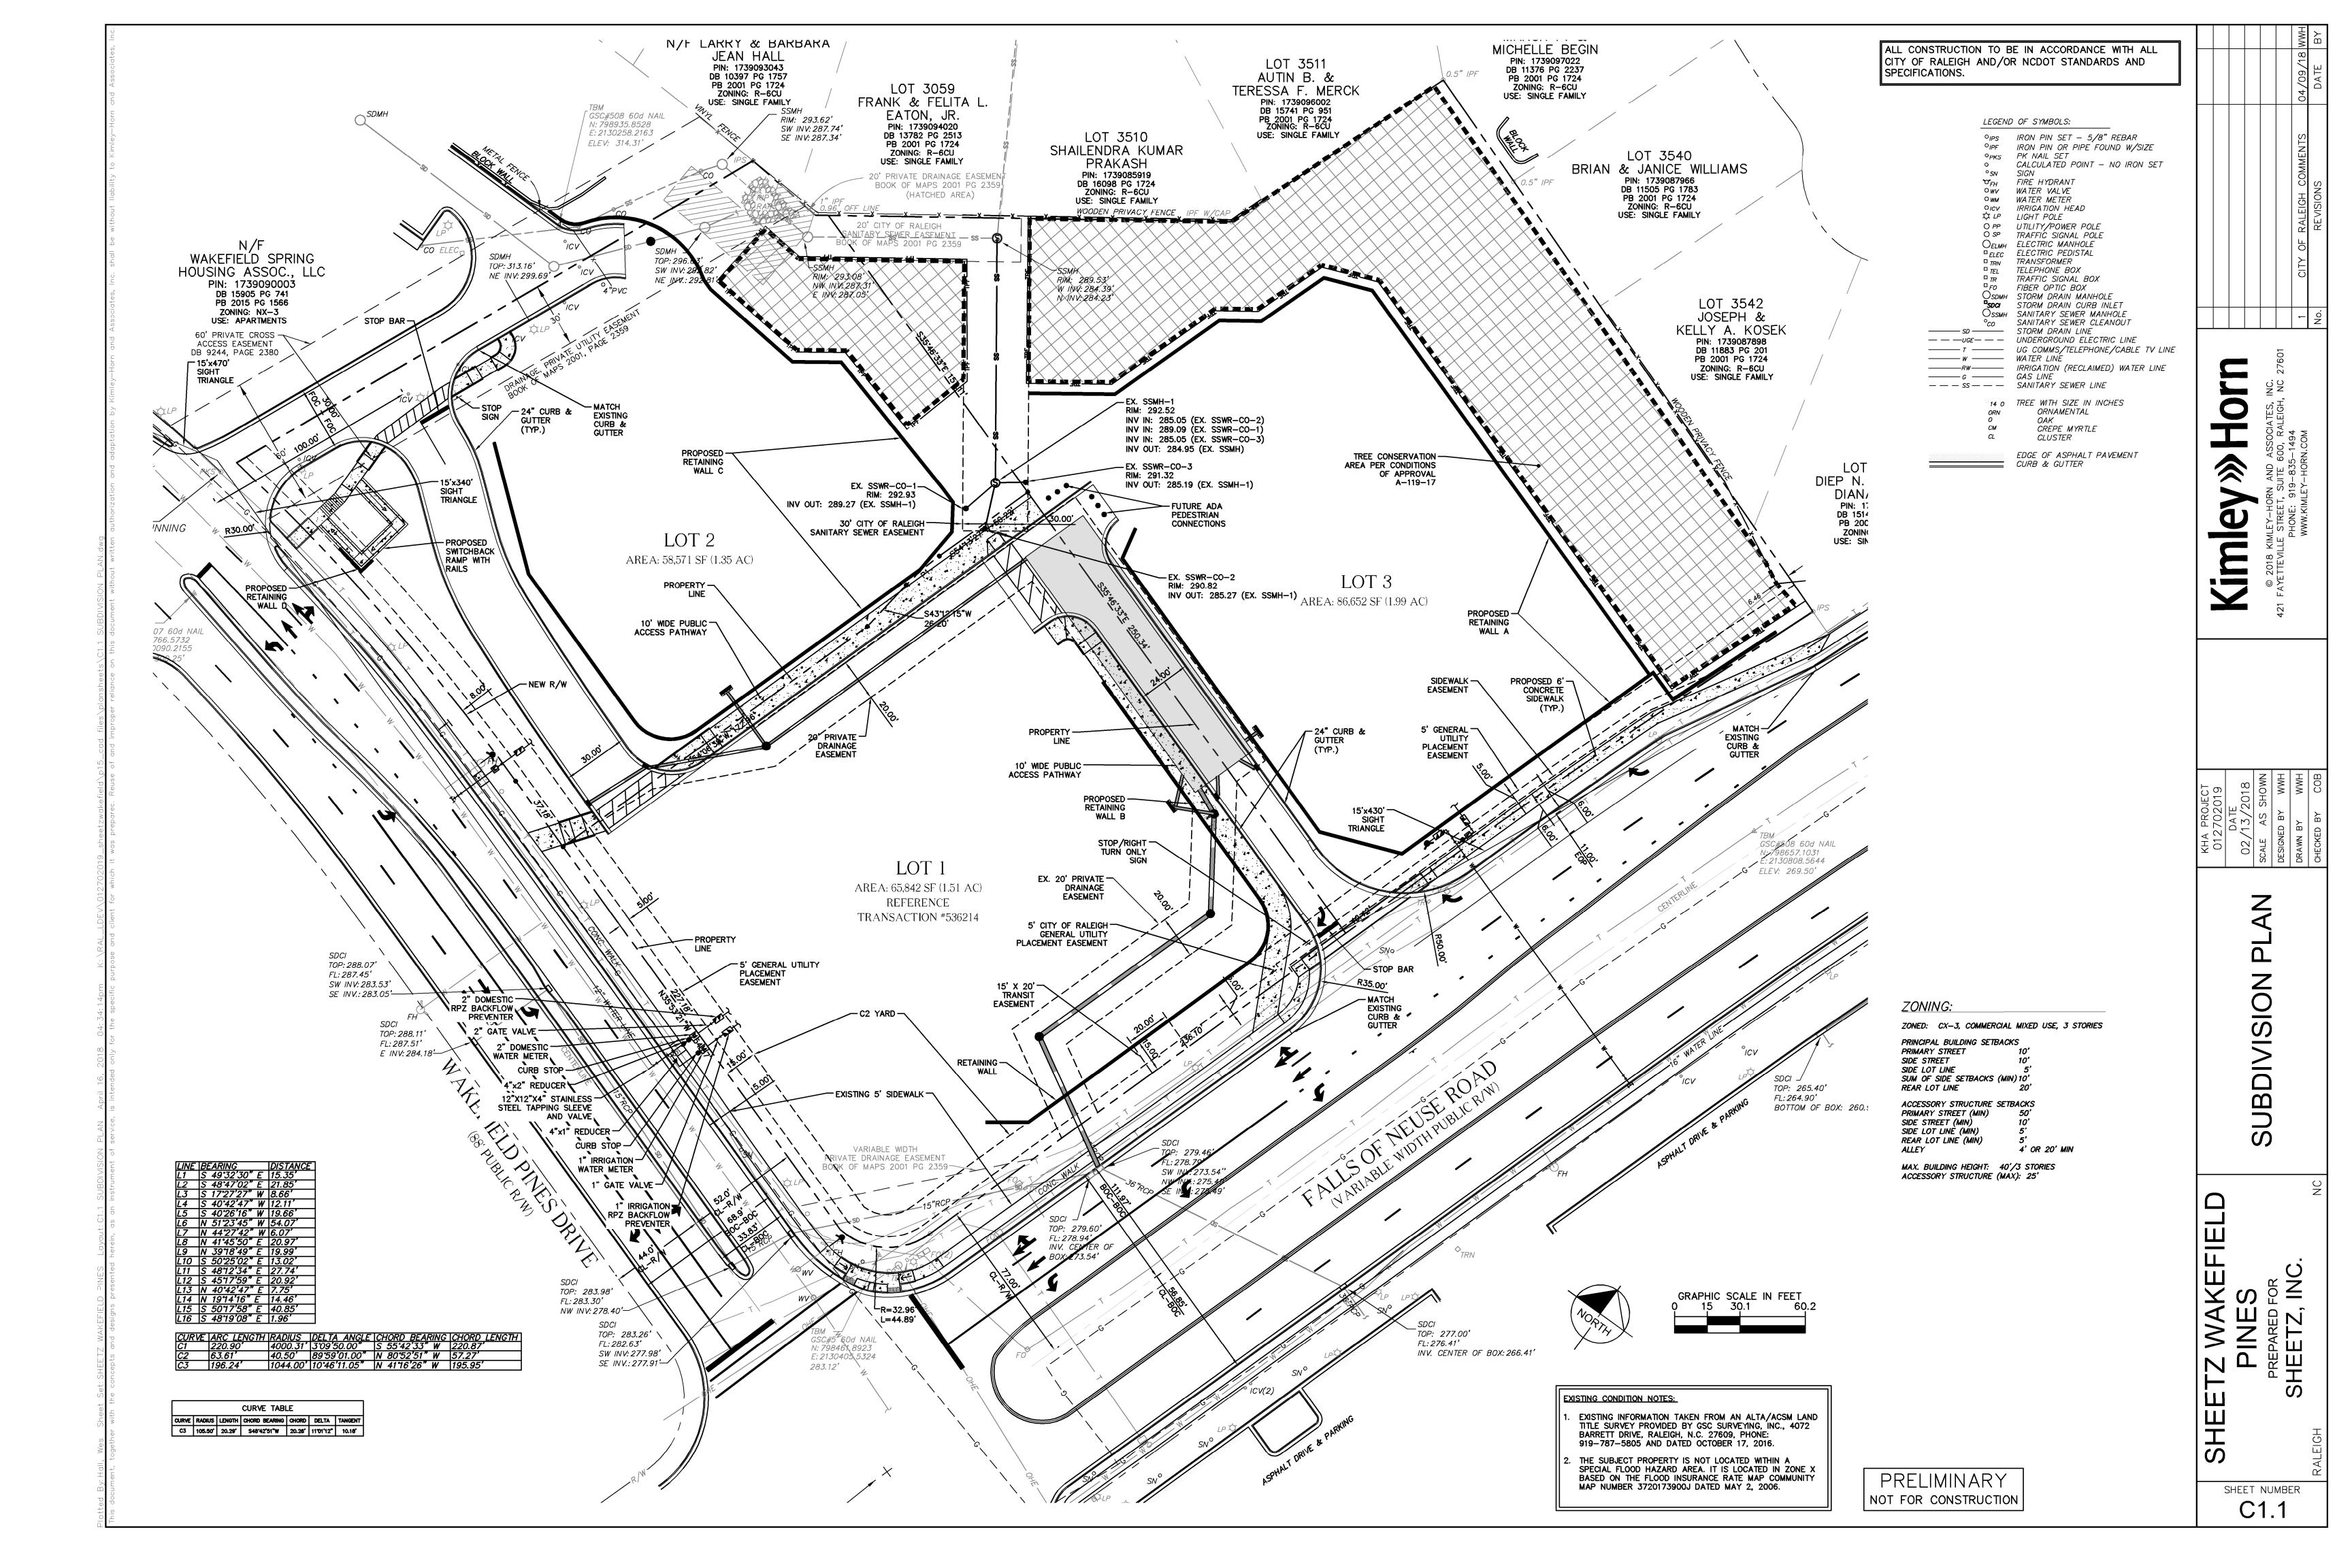

#### ENGINEERING

- 8. A 15 x 20' transit easement located on Falls of Neuse Rd shall be approved by the Transit Planner in the Transportation Department, and shall be shown on all maps for recording, and a transit easement deed approved by the City of Raleigh shall be recorded with the local County Register of Deeds. The recorded copy of this transit easement shall be provided to the Development Services Department prior to building permit approval.
- 9. An encroachment agreement for the stormwater drainage system from the parking lot within the public right-of-way shall be approved by City Council and the City Council approved encroachment agreement shall be filed with the Development Services Department. The encroachment agreement shall also be recorded with the Wake County Register of Deeds prior to concurrent review approval.
- 10. <u>Next Step:</u> A right-of-way obstruction permit shall be obtained from Right-of-way Services for any construction activity within the right-of-way.