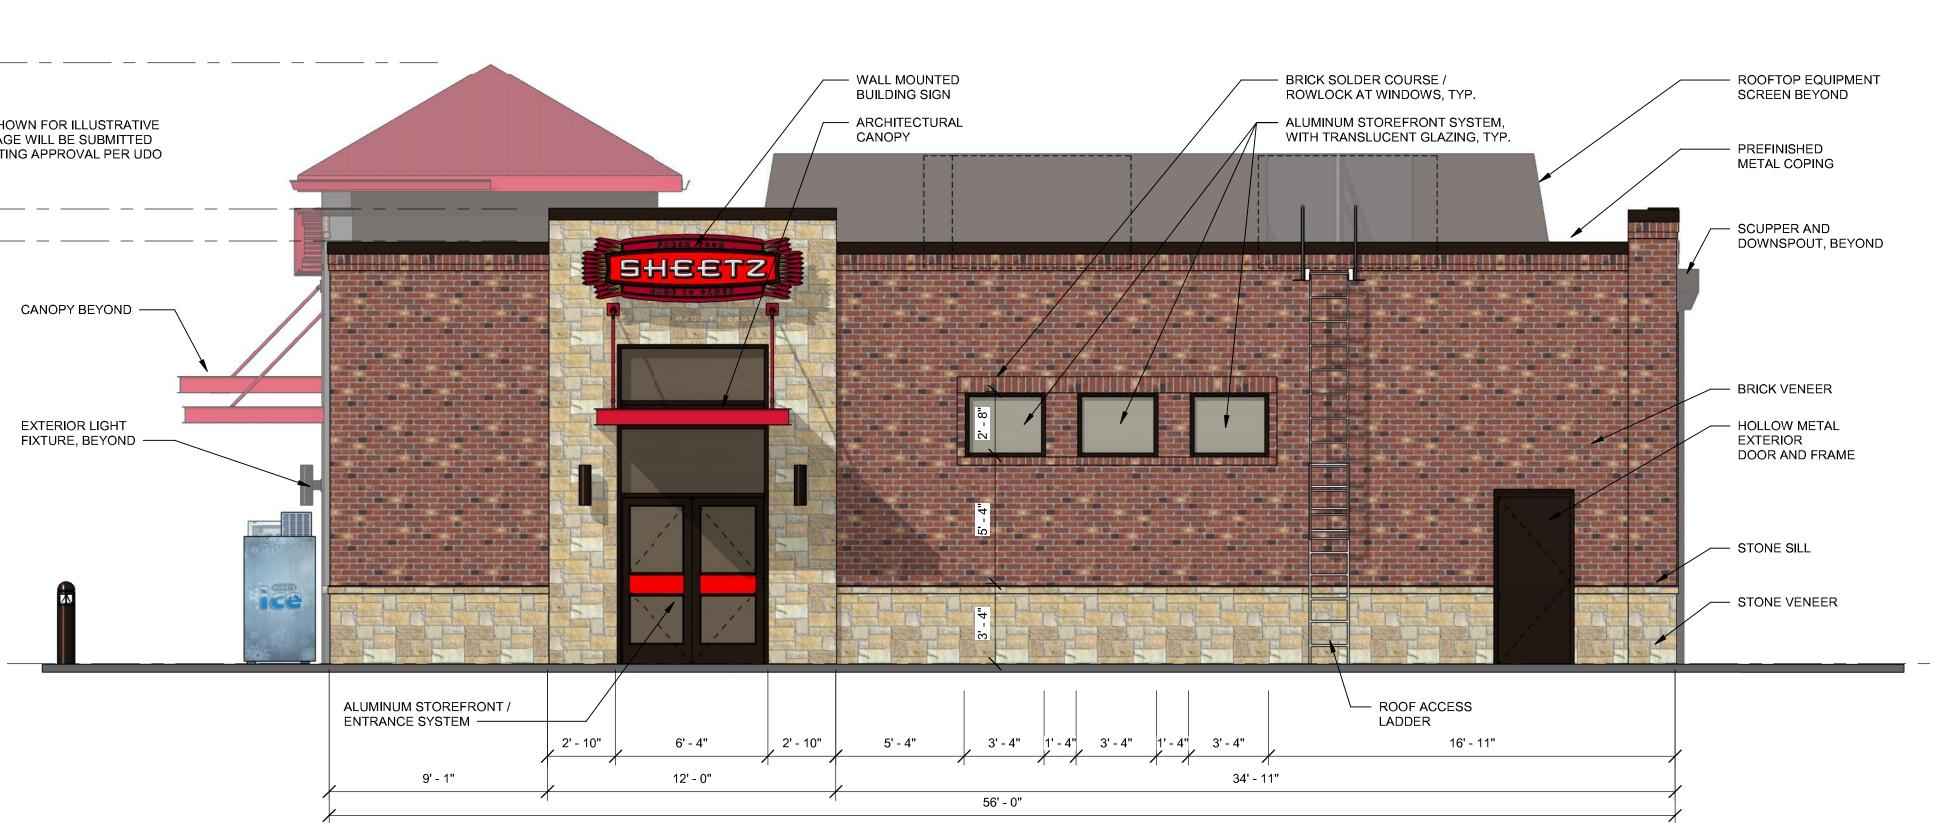

|                                             | Administrative<br>Approval Action<br>SR-11-18, Sheetz Wakefield Pines Revision (revised 5/2/19)<br>Transaction # 592028 (previous # 544907), AA # 3830                                                                                                                                   | City of Raleigh<br>Development Services Department<br>One Exchange Plaza<br>Raleigh, NC 27602<br>(919) 996-2495<br>DS.help@raleighnc.gov<br>www.raleighnc.gov |
|---------------------------------------------|------------------------------------------------------------------------------------------------------------------------------------------------------------------------------------------------------------------------------------------------------------------------------------------|---------------------------------------------------------------------------------------------------------------------------------------------------------------|
| LOCATION:                                   | This site is located on the east side of Wakefield Pines Drive, v<br>of Neuse Road. The site is addressed at 2801 Wakefield Pines<br>located within City limits. The lot to be developed is associated<br>subdivision case S-81-17 and is shown as proposed lot 1 on th                  | s Dr and is<br>I with the                                                                                                                                     |
| REQUEST:                                    | Development of a 1.51-acre tract zoned CX-3, and within the L<br>Protection Overlay District (UWPOD), into a 4,893 square foot<br>The building will contain Restaurant/Bar (1,893 SF) and Vehicl<br>(3,000 SF) uses. This revision to the previously approved plan<br>lot configuration. | general building.<br>e Fuel Sales                                                                                                                             |
| DESIGN<br>ADJUSTMENT(S)/<br>ALTERNATES, ETC | : Variance (A-119-17) was granted for relief, with conditions, from forestation requirements of the UWPOD (UDO 9.1.9.A).                                                                                                                                                                 | om 40%                                                                                                                                                        |