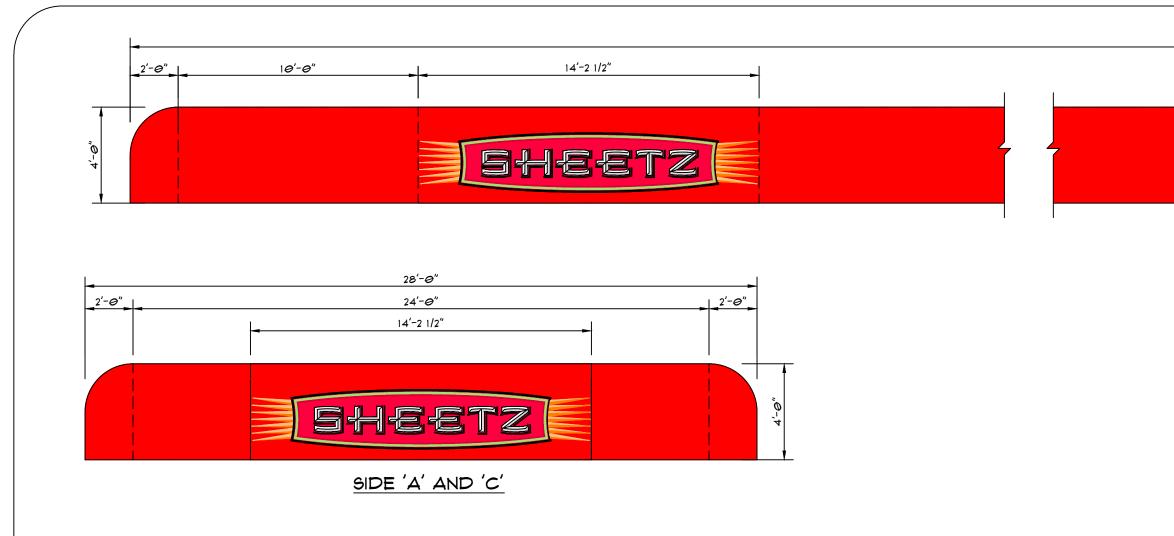

ANK WALL SEGMENT



REQUIRED TRANSPARENCY: 295.68 SF 33% OF ELEVATION AREA 147.84 SF 50% OF REQUIRED TRANSPARENCY BETWEEN 3 & 8' ABV FIN GRADE

<u>PROVIDED:</u> 111.05 SF OPENINGS [(3) x (3.33' x 2.67')] + (6.33' x 13.33') 31.65 SF OPENINGS BETWEEN 3 & 8' ABV FIN GRADE

BLANK WALL CALCULATIONS: 30.00 LF MAXIMUM ALLOWED DISTANCE 17.00 LF LONGEST BLANK WALL SEGMENT

**RIGHT ELEVATION (NORTH)** 



HIGH POINT - CUPOLA 25' - 0" NOTE: BUILDING SIGNAGE IS SHOWN FOR ILLUSTRATIVE PURPOSES ONLY. SIGNAGE WILL BE SUBMITTED FOR SEPARATE PERMITTING APPROVAL PER UDO REQUIREMENTS.

TOP OF PARAPET (HIGH 18' - 11" <u>TOP OF PARAPET (LOV</u> 17' - 7"

CANOPY BEYOND -

EXTERIOR LIGHT FIXTURE, BEYOND —

<u>TOP OF SLAB</u> 0' - 0"



# WAKEFIELD NEW STORE CONCEPT - EXTERIOR ELEVATIONS



**JUNE 26, 2018** 









GAS CANOPY - PLAN VIEW SCALE: NONE

<u> 9105 'B'</u>

GAS CANOPY ELEVATIONS SCALE: 1∖4″=1′-Ø″



AUTO DIESEL FLAG SIGN ELEVATION SCALE = NO SCALE

AUTO DIESEL FLAG SIGN DETAIL SCALE = NO SCALE

AUTO DIESEL FLAG SIGN AREA = 5.08 SQ. FT.



STONE COLUMN BASE DETAIL







PLAN VIEW 9CALE: 1/2"=1'-@"

### NOTE:

BUILDING SIGNAGE IS SHOWN FOR ILLUSTRATIVE PURPOSES ONLY. SIGNAGE WILL BE SUBMITTED FOR SEPARATE PERMITTING APPROVAL PER UDO REQUIREMENTS

- DARK BRONZE ACM CAP - DOUBLE BRICK SOLDIER COURSE - BRICK ROWLOCK COURSE

- LANDSCAPING, SEE SITE DRAWINGS FOR ADDITIONAL INFORMATION

SEE SIGN FOUNDATION CALCS FOR FOOTING AND REINFORCEMENT SIZE

OPAQUE BACKGROUND RED 3M 3630-83 WHITE TRANSLUCENT COPY -

3/

ŝ



8'-1" WIDE  $\times$  2'-4 1/4" HEIGHT  $\times$  36" DEEP DOUBLE FACED EXTRU