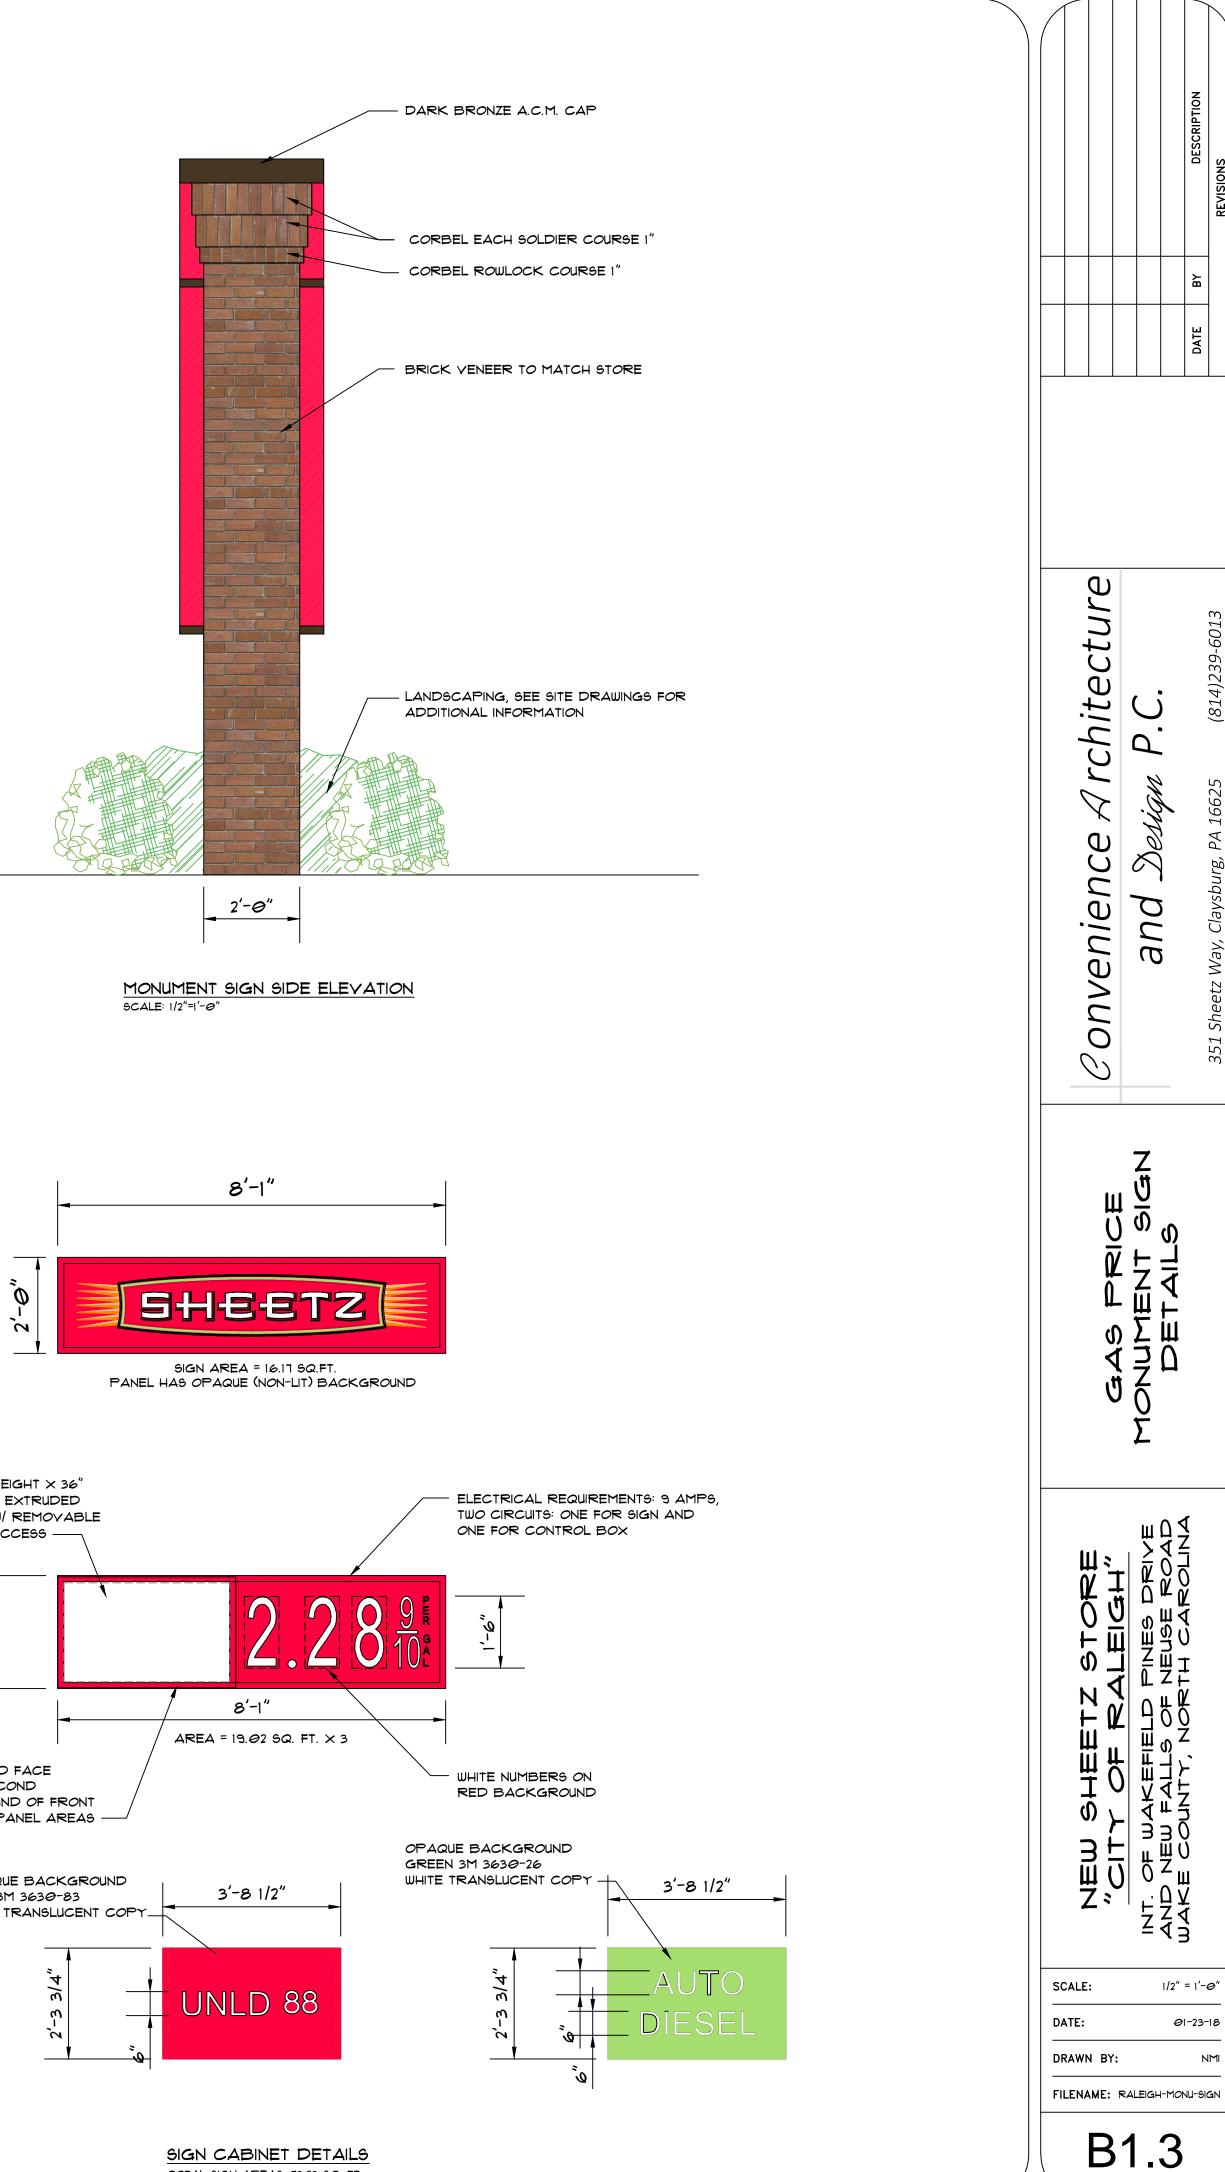

# WAKEFIELD NEW STORE CONCEPT - EXTERIOR ELEVATIONS



**JUNE 26, 2018** 









GAS CANOPY - PLAN VIEW SCALE: NONE

<u> 9105 'B'</u>

GAS CANOPY ELEVATIONS SCALE: 1∖4″=1′-Ø″



AUTO DIESEL FLAG SIGN ELEVATION SCALE = NO SCALE

AUTO DIESEL FLAG SIGN DETAIL SCALE = NO SCALE

AUTO DIESEL FLAG SIGN AREA = 5.08 SQ. FT.



STONE COLUMN BASE DETAIL







PLAN VIEW 9CALE: 1/2"=1'-@"

### NOTE:

BUILDING SIGNAGE IS SHOWN FOR ILLUSTRATIVE PURPOSES ONLY. SIGNAGE WILL BE SUBMITTED FOR SEPARATE PERMITTING APPROVAL PER UDO REQUIREMENTS

- DARK BRONZE ACM CAP - DOUBLE BRICK SOLDIER COURSE - BRICK ROWLOCK COURSE

- LANDSCAPING, SEE SITE DRAWINGS FOR ADDITIONAL INFORMATION

SEE SIGN FOUNDATION CALCS FOR FOOTING AND REINFORCEMENT SIZE

OPAQUE BACKGROUND RED 3M 3630-83 WHITE TRANSLUCENT COPY -

3/

ŝ



8'-1" WIDE  $\times$  2'-4 1/4" HEIGHT  $\times$  36" DEEP DOUBLE FACED EXTRUDED ALUM. SIGN CABINET W/ REMOVABLE RETAINER FOR SIGN ACCESS -

CLEAR LEXAN FORMED FACE PAINTED WHITE ON SECOND SURFACE. BACKGROUND OF FRONT TO BE RED AROUND PANEL AREAS -----

3'-8 1/2"

UNLD 87



TOTAL SIGN AREAS: 73.23 SQ. FT.