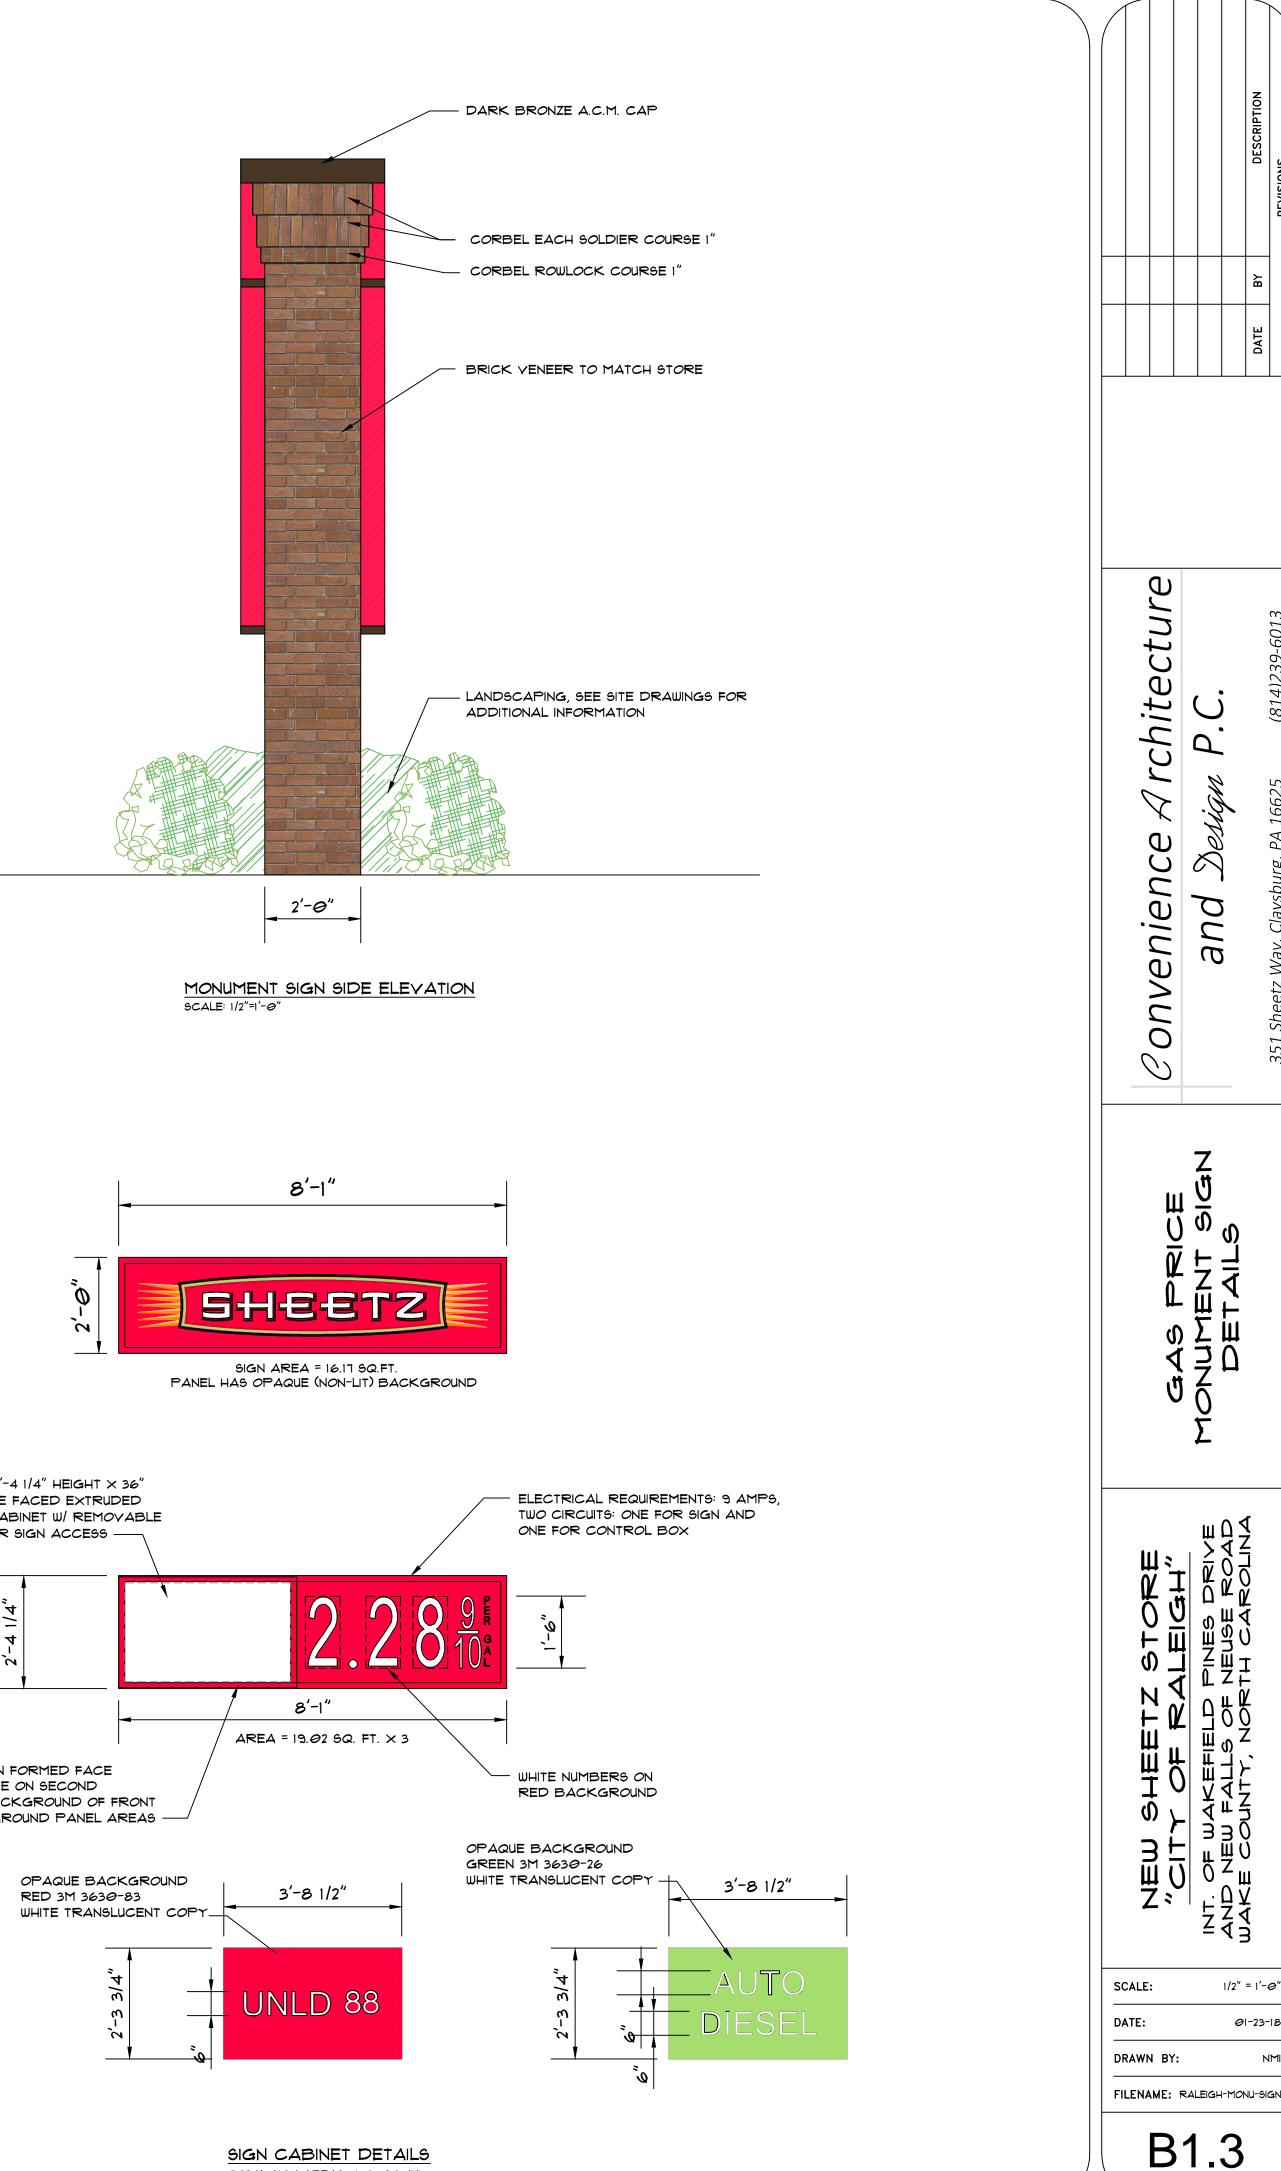

E

AUTO DIESEL FLAG SIGN AREA = 5.08 SQ. FT.



STONE COLUMN BASE DETAIL







PLAN VIEW 9CALE: 1/2"=1'-@"

### NOTE:

BUILDING SIGNAGE IS SHOWN FOR ILLUSTRATIVE PURPOSES ONLY. SIGNAGE WILL BE SUBMITTED FOR SEPARATE PERMITTING APPROVAL PER UDO REQUIREMENTS

- DARK BRONZE ACM CAP - DOUBLE BRICK SOLDIER COURSE - BRICK ROWLOCK COURSE

- LANDSCAPING, SEE SITE DRAWINGS FOR ADDITIONAL INFORMATION

SEE SIGN FOUNDATION CALCS FOR FOOTING AND REINFORCEMENT SIZE

OPAQUE BACKGROUND RED 3M 3630-83 WHITE TRANSLUCENT COPY -

3/

ŝ



8'-1" WIDE  $\times$  2'-4 1/4" HEIGHT  $\times$  36" DEEP DOUBLE FACED EXTRUDED ALUM. SIGN CABINET W/ REMOVABLE RETAINER FOR SIGN ACCESS -

CLEAR LEXAN FORMED FACE PAINTED WHITE ON SECOND SURFACE. BACKGROUND OF FRONT TO BE RED AROUND PANEL AREAS -----

3'-8 1/2"

UNLD 87



TOTAL SIGN AREAS: 73.23 SQ. FT.