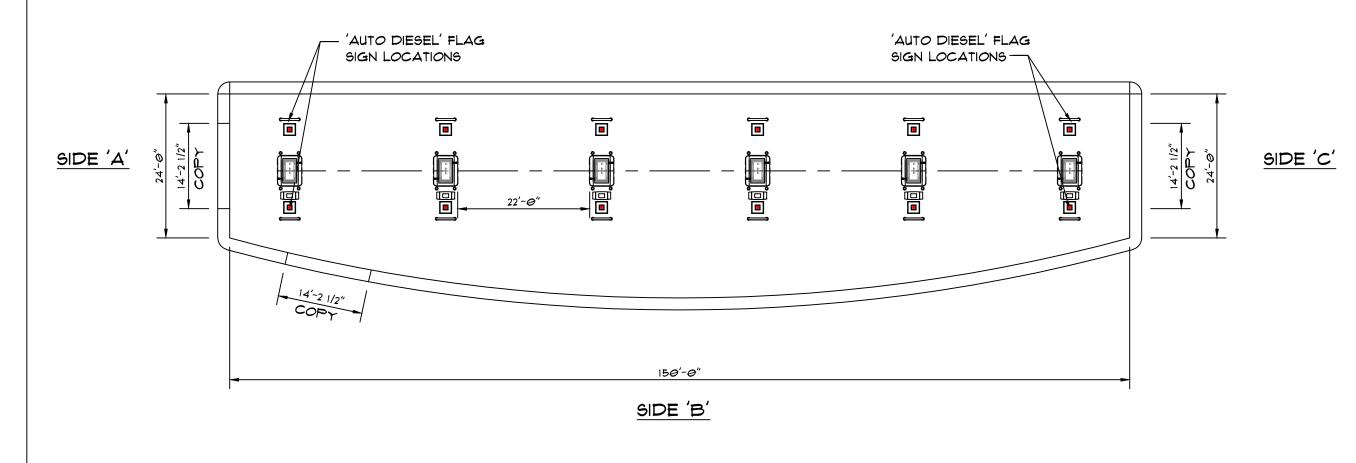

WALL SEGMENT



REQUIRED TRANSPARENCY: 295.68 SF 33% OF ELEVATION AREA 147.84 SF 50% OF REQUIRED TRANSPARENCY BETWEEN 3 & 8' ABV FIN GRADE

<u>PROVIDED:</u> 111.05 SF OPENINGS [(3) x (3.33' x 2.67')] + (6.33' x 13.33') 31.65 SF OPENINGS BETWEEN 3 & 8' ABV FIN GRADE

BLANK WALL CALCULATIONS: 30.00 LF MAXIMUM ALLOWED DISTANCE 17.00 LF LONGEST BLANK WALL SEGMENT

**RIGHT ELEVATION (NORTH)** 



HIGH POINT - CUPOLA 25' - 0" NOTE: BUILDING SIGNAGE IS SHOWN FOR ILLUSTRATIVE PURPOSES ONLY. SIGNAGE WILL BE SUBMITTED FOR SEPARATE PERMITTING APPROVAL PER UDO REQUIREMENTS.

TOP OF PARAPET (HIGH 18' - 11" <u>TOP OF PARAPET (LOV</u> 17' - 7"

CANOPY BEYOND -

EXTERIOR LIGHT FIXTURE, BEYOND —

<u>TOP OF SLAB</u> 0' - 0"



# WAKEFIELD NEW STORE CONCEPT - EXTERIOR ELEVATIONS



**JUNE 26, 2018** 









GAS CANOPY - PLAN VIEW SCALE: NONE

<u> 9105 'B'</u>

GAS CANOPY ELEVATIONS SCALE: 1∖4″=1′-Ø″



AUTO DIESEL FLAG SIGN ELEVATION SCALE = NO SCALE

AUTO DIESEL FLAG SIGN DETAIL SCALE = NO SCALE

AUTO DIESEL FLAG SIGN AREA = 5.08 SQ. FT.



STONE COLUMN BASE DETAIL







PLAN VIEW 9CALE: 1/2"=1'-@"

### NOTE:

BUILDING SIGNAGE IS SHOWN FOR ILLUSTRATIVE PURPOSES ONLY. SIGNAGE WILL BE SUBMITTED FOR SEPARATE PERMITTING APPROVAL PER UDO REQUIREMENTS

- DARK BRONZE ACM CAP - DOUBLE BRICK SOLDIER COURSE - BRICK ROWLOCK COURSE

- LANDSCAPING, SEE SITE DRAWINGS FOR ADDITIONAL INFORMATION

SEE SIGN FOUNDATION CALCS FOR FOOTING AND REINFORCEMENT SIZE

OPAQUE BACKGROUND RED 3M 3630-83 WHITE TRANSLUCENT COPY -

3/

ŝ



8'-1" WIDE  $\times$  2'-4 1/4" HEIGHT  $\times$  36" DEEP DOUBLE FACED EXTRUDED