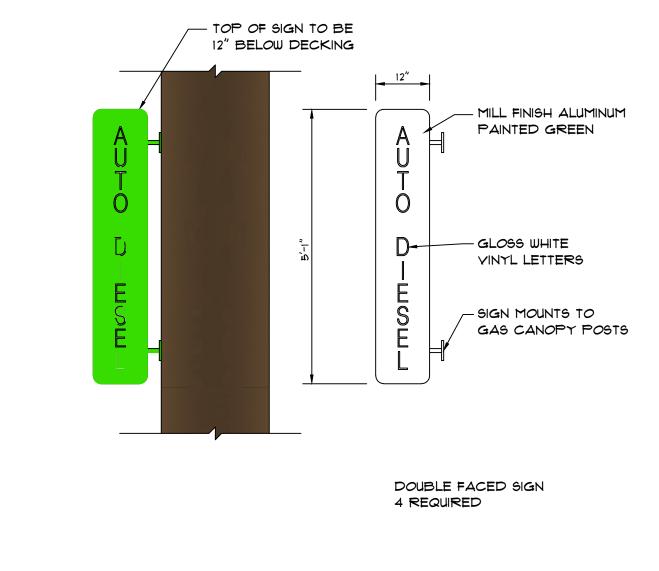

TRANSPARENCY BETWEEN 3 & 8' ABV FIN GRADE

<u>PROVIDED:</u> 111.05 SF OPENINGS [(3) x (3.33' x 2.67')] + (6.33' x 13.33') 31.65 SF OPENINGS BETWEEN 3 & 8' ABV FIN GRADE

BLANK WALL CALCULATIONS: 30.00 LF MAXIMUM ALLOWED DISTANCE 17.00 LF LONGEST BLANK WALL SEGMENT

**RIGHT ELEVATION (NORTH)** 



HIGH POINT - CUPOLA 25' - 0" NOTE: BUILDING SIGNAGE IS SHOWN FOR ILLUSTRATIVE PURPOSES ONLY. SIGNAGE WILL BE SUBMITTED FOR SEPARATE PERMITTING APPROVAL PER UDO REQUIREMENTS.

TOP OF PARAPET (HIGH 18' - 11" <u>TOP OF PARAPET (LOV</u> 17' - 7"

CANOPY BEYOND -

EXTERIOR LIGHT FIXTURE, BEYOND —

<u>TOP OF SLAB</u> 0' - 0"



# WAKEFIELD NEW STORE CONCEPT - EXTERIOR ELEVATIONS



**JUNE 26, 2018** 









GAS CANOPY - PLAN VIEW SCALE: NONE

<u> 9105 'B'</u>

GAS CANOPY ELEVATIONS SCALE: 1∖4″=1′-Ø″



AUTO DIESEL FLAG SIGN ELEVATION SCALE = NO SCALE

AUTO DIESEL FLAG SIGN DETAIL SCALE = NO SCALE

AUTO DIESEL FLAG SIGN AREA = 5.08 SQ. FT.



STONE COLUMN BASE DETAIL







PLAN VIEW 9CALE: 1/2"=1'-@"

### NOTE:

BUILDING SIGNAGE IS SHOWN FOR ILLUSTRATIVE PURPOSES ONLY. SIGNAGE WILL BE SUBMITTED FOR SEPARATE PERMITTING APPROVAL PER UDO REQUIREMENTS

- DARK BRONZE ACM CAP - DOUBLE BRICK SOLDIER COURSE - BRICK ROWLOCK COURSE

- LANDSCAPING, SEE SITE DRAWINGS FOR ADDITIONAL INFORMATION

SEE SIGN FOUNDATION CALCS FOR FOOTING AND REINFORCEMENT SIZE

OPAQUE BACKGROUND RED 3M 3630-83 WHITE TRANSLUCENT COPY -

3/

ŝ



8'-1" WIDE  $\times$  2'-4 1/4" HEIGHT  $\times$  36" DEEP DOUBLE FACED EXTRUDED ALUM. SIGN CABINET W/ REMOVABLE RETAINER FOR SIGN ACCESS -

CLEAR LEXAN FORMED FACE PAINTED WHITE