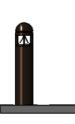

T

BLANK WALL CALCULATIONS 30.00 LF MAXIMUM ALLOWED DISTANCE 8.00 LF LONGEST BLANK WALL SEGMENT



REQUIRED TRANSPARENCY: 295.68 SF 33% OF ELEVATION AREA 147.84 SF 50% OF REQUIRED TRANSPARENCY BETWEEN 3 & 8' ABV FIN GRADE

<u>PROVIDED:</u> 111.05 SF OPENINGS [(3) x (3.33' x 2.67')] + (6.33' x 13.33') 31.65 SF OPENINGS BETWEEN 3 & 8' ABV FIN GRADE

BLANK WALL CALCULATIONS: 30.00 LF MAXIMUM ALLOWED DISTANCE 17.00 LF LONGEST BLANK WALL SEGMENT

**RIGHT ELEVATION (NORTH)** 



HIGH POINT - CUPOLA 25' - 0" NOTE: BUILDING SIGNAGE IS SHOWN FOR ILLUSTRATIVE PURPOSES ONLY. SIGNAGE WILL BE SUBMITTED FOR SEPARATE PERMITTING APPROVAL PER UDO REQUIREMENTS.

TOP OF PARAPET (HIGH 18' - 11" <u>TOP OF PARAPET (LOV</u> 17' - 7"

CANOPY BEYOND -

EXTERIOR LIGHT FIXTURE, BEYOND —

<u>TOP OF SLAB</u> 0' - 0"



# WAKEFIELD NEW STORE CONCEPT - EXTERIOR ELEVATIONS



**JUNE 26, 2018** 









GAS CANOPY - PLAN VIEW SCALE: NONE

<u> 9105 'B'</u>

GAS CANOPY ELEVATIONS SCALE: 1∖4″=1′-Ø″



AUTO DIESEL FLAG SIGN ELEVATION SCALE = NO SCALE

AUTO DIESEL FLAG SIGN DETAIL SCALE = NO SCALE

AUTO DIESEL FLAG SIGN AREA = 5.08 SQ. FT.



STONE COLUMN BASE DETAIL







PLAN VIEW 9CALE: 1/2"=1'-@"

### NOTE:

BUILDING SIGNAGE IS SHOWN FOR ILLUSTRATIVE PURPOSES ONLY. SIGNAGE WILL BE SUBMITTED FOR SEPARATE PERMITTING APPROVAL PER UDO REQUIREMENTS

- DARK BRONZE ACM CAP - DOUBLE BRICK SOLDIER COURSE - BRICK ROWLOCK COURSE

- LANDSCAPING, SEE SITE DRAWINGS FOR ADDITIONAL INFORMATION

SEE SIGN FOUNDATION CALCS FOR FOOTING AND REINFORCEMENT SIZE

OPAQUE BACKGROUND RED 3M 3630-83 WHITE TRANSLUCENT COPY -

3/

ŝ