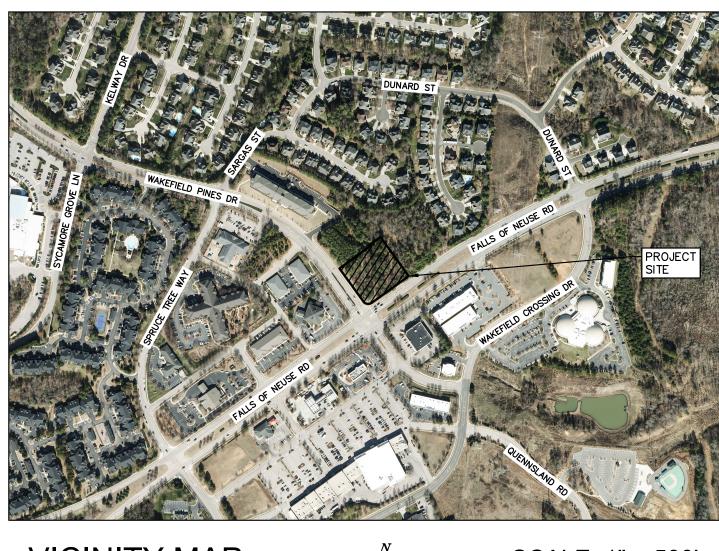

|                                             | Administrative<br>Approval Action<br>SR-11-18, Sheetz Wakefield Pines Revision (revised 5/2/19)<br>Transaction # 592028 (previous # 544907), AA # 3830                                                                                                                                   | City of Raleigh<br>Development Services Department<br>One Exchange Plaza<br>Raleigh, NC 27602<br>(919) 996-2495<br>DS.help@raleighnc.gov<br>www.raleighnc.gov |
|---------------------------------------------|------------------------------------------------------------------------------------------------------------------------------------------------------------------------------------------------------------------------------------------------------------------------------------------|---------------------------------------------------------------------------------------------------------------------------------------------------------------|
| LOCATION:                                   | This site is located on the east side of Wakefield Pines Drive, v<br>of Neuse Road. The site is addressed at 2801 Wakefield Pines<br>located within City limits. The lot to be developed is associated<br>subdivision case S-81-17 and is shown as proposed lot 1 on th                  | s Dr and is<br>I with the                                                                                                                                     |
| REQUEST:                                    | Development of a 1.51-acre tract zoned CX-3, and within the L<br>Protection Overlay District (UWPOD), into a 4,893 square foot<br>The building will contain Restaurant/Bar (1,893 SF) and Vehicl<br>(3,000 SF) uses. This revision to the previously approved plan<br>lot configuration. | general building.<br>e Fuel Sales                                                                                                                             |
| DESIGN<br>ADJUSTMENT(S)/<br>ALTERNATES, ETC | : Variance (A-119-17) was granted for relief, with conditions, from forestation requirements of the UWPOD (UDO 9.1.9.A).                                                                                                                                                                 | om 40%                                                                                                                                                        |

VICINITY MAP

SCALE: 1" = 500'

| EXI | STING CONDITIO                                                  |
|-----|-----------------------------------------------------------------|
| 1.  | EXISTING INFOR<br>TITLE SURVEY<br>BARRETT DRIVE<br>919-787-5805 |
| 2.  | THE SUBJECT I<br>SPECIAL FLOOD<br>BASED ON THE<br>MAP NUMBER    |