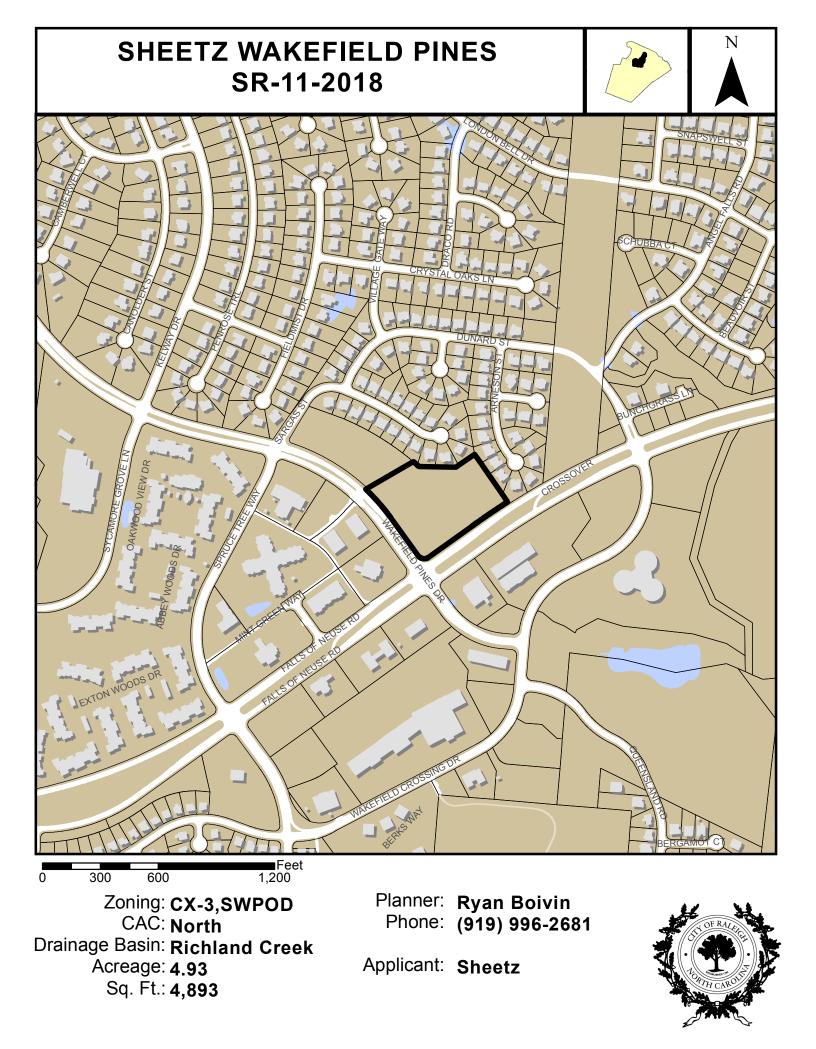

|                                             | Administrative<br>Approval Action<br>SR-11-18, Sheetz Wakefield Pines Revision (revised 5/2/19)<br>Transaction # 592028 (previous # 544907), AA # 3830                                                                                                                                   | City of Raleigh<br>Development Services Department<br>One Exchange Plaza<br>Raleigh, NC 27602<br>(919) 996-2495<br>DS.help@raleighnc.gov<br>www.raleighnc.gov |
|---------------------------------------------|------------------------------------------------------------------------------------------------------------------------------------------------------------------------------------------------------------------------------------------------------------------------------------------|---------------------------------------------------------------------------------------------------------------------------------------------------------------|
| LOCATION:                                   | This site is located on the east side of Wakefield Pines Drive, v<br>of Neuse Road. The site is addressed at 2801 Wakefield Pines<br>located within City limits. The lot to be developed is associated<br>subdivision case S-81-17 and is shown as proposed lot 1 on th                  | s Dr and is<br>I with the                                                                                                                                     |
| REQUEST:                                    | Development of a 1.51-acre tract zoned CX-3, and within the L<br>Protection Overlay District (UWPOD), into a 4,893 square foot<br>The building will contain Restaurant/Bar (1,893 SF) and Vehicl<br>(3,000 SF) uses. This revision to the previously approved plan<br>lot configuration. | general building.<br>e Fuel Sales                                                                                                                             |
| DESIGN<br>ADJUSTMENT(S)/<br>ALTERNATES, ETC | : Variance (A-119-17) was granted for relief, with conditions, from forestation requirements of the UWPOD (UDO 9.1.9.A).                                                                                                                                                                 | om 40%                                                                                                                                                        |

SR-11-18, Sheetz Wakefield Pines Revision (revised 5/2/19) Transaction # 592028 (previous # 544907), AA # 3830