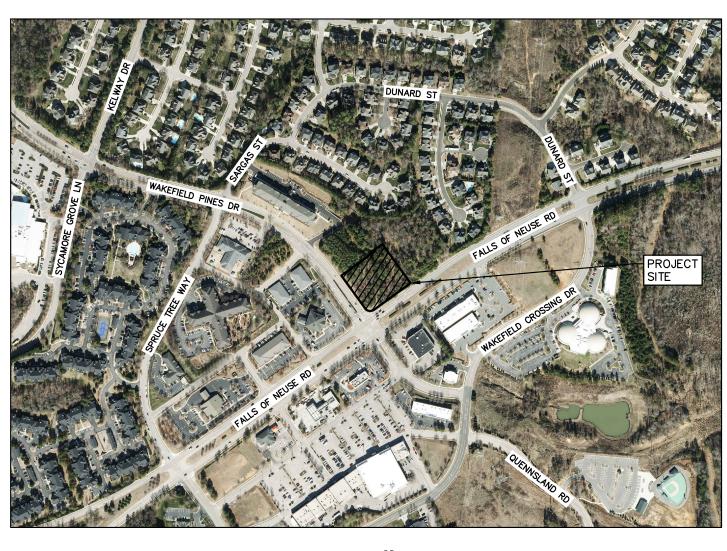

|                                             | Administrative<br>Approval Action<br>SR-11-18, Sheetz Wakefield Pines Revision (revised 5/2/19)<br>Transaction # 592028 (previous # 544907), AA # 3830                                                                                                                                   | City of Raleigh<br>Development Services Department<br>One Exchange Plaza<br>Raleigh, NC 27602<br>(919) 996-2495<br>DS.help@raleighnc.gov<br>www.raleighnc.gov |
|---------------------------------------------|------------------------------------------------------------------------------------------------------------------------------------------------------------------------------------------------------------------------------------------------------------------------------------------|---------------------------------------------------------------------------------------------------------------------------------------------------------------|
| LOCATION:                                   | This site is located on the east side of Wakefield Pines Drive, v<br>of Neuse Road. The site is addressed at 2801 Wakefield Pines<br>located within City limits. The lot to be developed is associated<br>subdivision case S-81-17 and is shown as proposed lot 1 on th                  | s Dr and is<br>I with the                                                                                                                                     |
| REQUEST:                                    | Development of a 1.51-acre tract zoned CX-3, and within the L<br>Protection Overlay District (UWPOD), into a 4,893 square foot<br>The building will contain Restaurant/Bar (1,893 SF) and Vehicl<br>(3,000 SF) uses. This revision to the previously approved plan<br>lot configuration. | general building.<br>e Fuel Sales                                                                                                                             |
| DESIGN<br>ADJUSTMENT(S)/<br>ALTERNATES, ETC | : Variance (A-119-17) was granted for relief, with conditions, from forestation requirements of the UWPOD (UDO 9.1.9.A).                                                                                                                                                                 | om 40%                                                                                                                                                        |

VICINITY MAP

SCALE: 1" = 500'

| EXI | STING CONDITIO                                                  |
|-----|-----------------------------------------------------------------|
| 1.  | EXISTING INFOR<br>TITLE SURVEY<br>BARRETT DRIVE<br>919-787-5805 |
| 2.  | THE SUBJECT I<br>SPECIAL FLOOD<br>BASED ON THE<br>MAP NUMBER    |