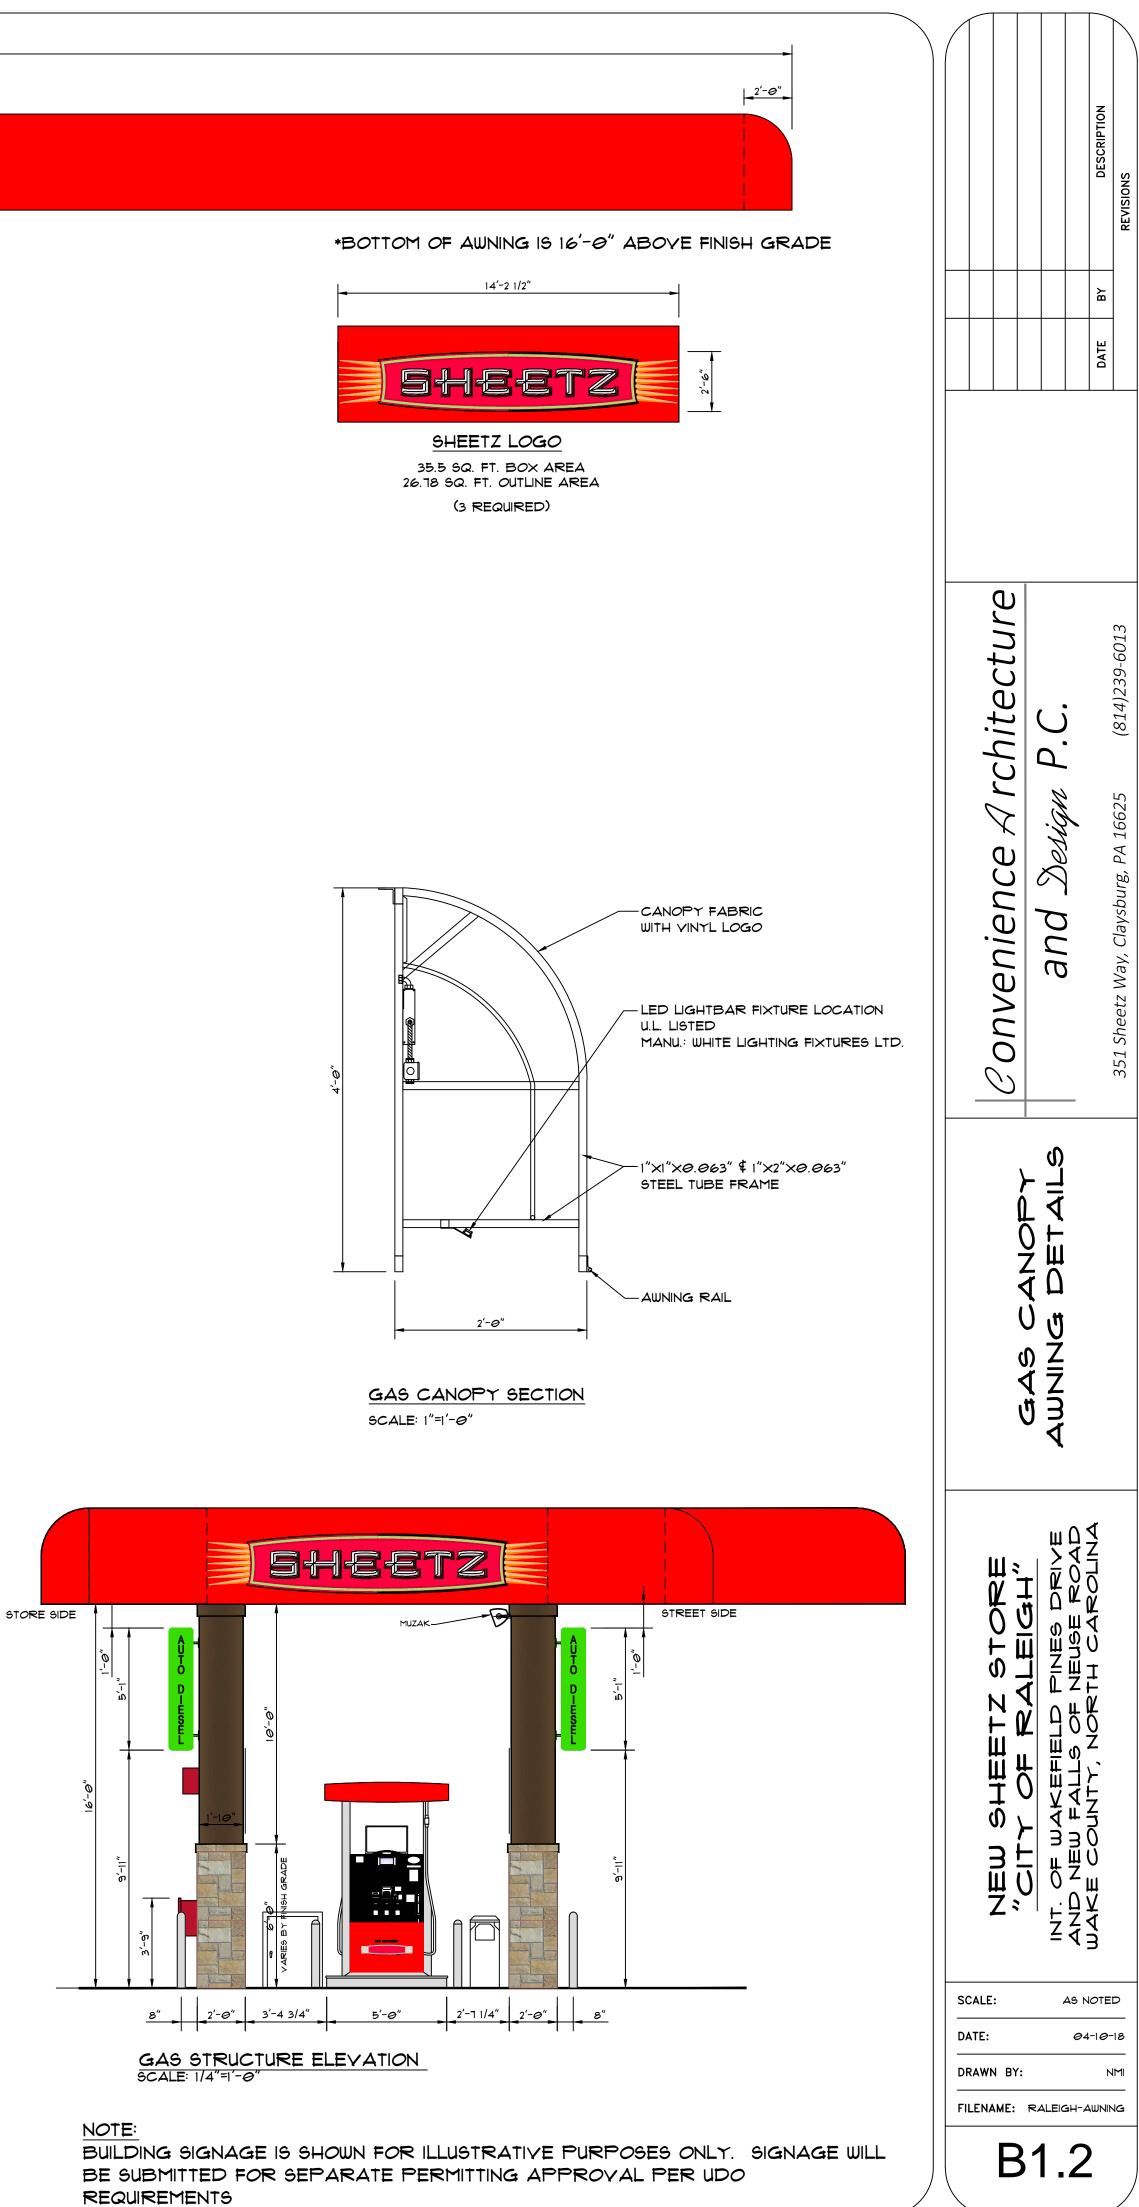

BLANK WALL CALCULATIONS: 30.00 LF MAXIMUM ALLOWED DISTANCE 17.00 LF LONGEST BLANK WALL SEGMENT

**RIGHT ELEVATION (NORTH)** 



HIGH POINT - CUPOLA 25' - 0" NOTE: BUILDING SIGNAGE IS SHOWN FOR ILLUSTRATIVE PURPOSES ONLY. SIGNAGE WILL BE SUBMITTED FOR SEPARATE PERMITTING APPROVAL PER UDO REQUIREMENTS.

TOP OF PARAPET (HIGH 18' - 11" <u>TOP OF PARAPET (LOV</u> 17' - 7"

CANOPY BEYOND -

EXTERIOR LIGHT FIXTURE, BEYOND —

<u>TOP OF SLAB</u> 0' - 0"



# WAKEFIELD NEW STORE CONCEPT - EXTERIOR ELEVATIONS



**JUNE 26, 2018** 









GAS CANOPY - PLAN VIEW SCALE: NONE

<u> 9105 'B'</u>

GAS CANOPY ELEVATIONS SCALE: 1∖4″=1′-Ø″



AUTO DIESEL FLAG SIGN ELEVATION SCALE = NO SCALE

AUTO DIESEL FLAG SIGN DETAIL SCALE = NO SCALE

AUTO DIESEL FLAG SIGN AREA = 5.08 SQ. FT.



STONE COLUMN BASE DETAIL







PLAN VIEW 9CALE: 1/2"=1'-@"

### NOTE:

BUILDING SIGNAGE IS SHOWN FOR ILLUSTRATIVE PURPOSES ONLY. SIGNAGE WILL BE SUBMITTED FOR SEPARATE PERMITTING APPROVAL PER UDO REQUIREMENTS

- DARK BRONZE ACM CAP - DOUBLE BRICK SOLDIER COURSE - BRICK ROWLOCK COURSE

- LANDSCAPING, SEE SITE DRAWINGS FOR ADDITIONAL INFORMATION

SEE SIGN FOUNDATION CALCS FOR FOOTING AND REINFORCEMENT SIZE

OPAQUE BACKGROUND RED 3M 3630-83 WHITE TRANSLUCENT COPY -

3/

ŝ



8'-1" WIDE  $\times$  2'-4 1/4" HEIGHT  $\times$  36" DEEP DOUBLE FACED EXTRUDED ALUM. SIGN CABINET W/ REMOVABLE RETAINER FOR SIGN ACCESS -

CLEAR LEXAN FORMED FACE PAINTED WHITE ON SECOND SURFACE. BACKGROUND OF FRONT TO BE RED AROUND PANEL AREAS -----

3'-8 1/2"

UNLD 87



TOTAL SIGN AREAS: 73.23 SQ. FT.