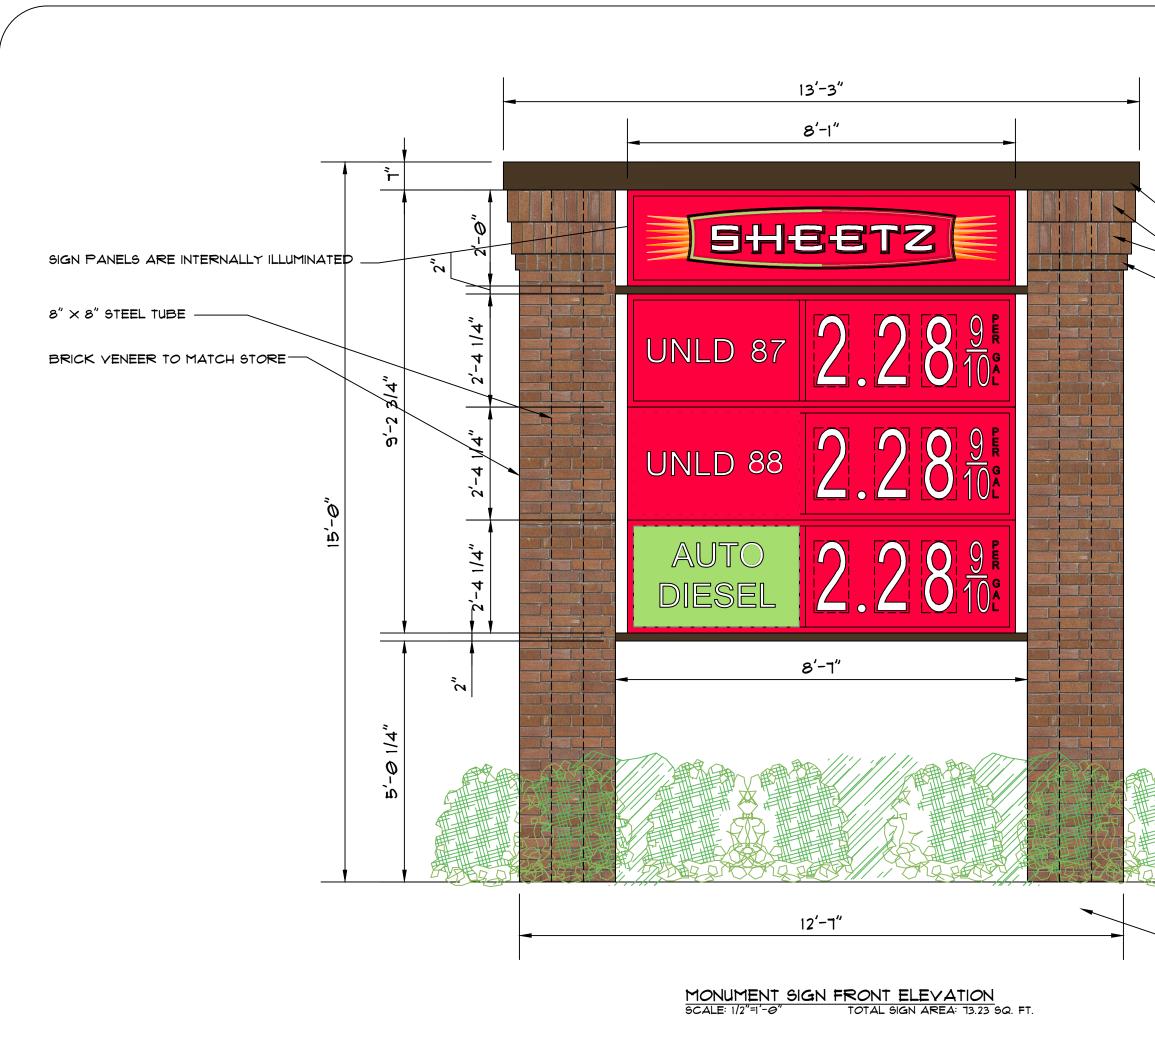

ANK WALL CALCULATIONS: 30.00 LF MAXIMUM ALLOWED DISTANCE 17.00 LF LONGEST BLANK WALL SEGMENT

**RIGHT ELEVATION (NORTH)** 



HIGH POINT - CUPOLA 25' - 0" NOTE: BUILDING SIGNAGE IS SHOWN FOR ILLUSTRATIVE PURPOSES ONLY. SIGNAGE WILL BE SUBMITTED FOR SEPARATE PERMITTING APPROVAL PER UDO REQUIREMENTS.

TOP OF PARAPET (HIGH 18' - 11" <u>TOP OF PARAPET (LOV</u> 17' - 7"

CANOPY BEYOND -

EXTERIOR LIGHT FIXTURE, BEYOND —

<u>TOP OF SLAB</u> 0' - 0"



# WAKEFIELD NEW STORE CONCEPT - EXTERIOR ELEVATIONS



**JUNE 26, 2018** 









GAS CANOPY - PLAN VIEW SCALE: NONE

<u> 9105 'B'</u>

GAS CANOPY ELEVATIONS SCALE: 1∖4″=1′-Ø″



AUTO DIESEL FLAG SIGN ELEVATION SCALE = NO SCALE

AUTO DIESEL FLAG SIGN DETAIL SCALE = NO SCALE

AUTO DIESEL FLAG SIGN AREA = 5.08 SQ. FT.



STONE COLUMN BASE DETAIL







PLAN VIEW 9CALE: 1/2"=1'-@"

### NOTE:

BUILDING SIGNAGE IS SHOWN FOR ILLUSTRATIVE PURPOSES ONLY. SIGNAGE WILL BE SUBMITTED FOR SEPARATE PERMITTING APPROVAL PER UDO REQUIREMENTS

- DARK BRONZE ACM CAP - DOUBLE BRICK SOLDIER COURSE - BRICK ROWLOCK COURSE

- LANDSCAPING, SEE SITE DRAWINGS FOR ADDITIONAL INFORMATION

SEE SIGN FOUNDATION CALCS FOR FOOTING AND REINFORCEMENT SIZE

OPAQUE BACKGROUND RED 3M 3630-83 WHITE TRANSLUCENT COPY -

3/

ŝ



8'-1" WIDE  $\times$  2'-4 1/4" HEIGHT  $\times$  36" DEEP DOUBLE FACED EXTRUDED ALUM. SIGN CABINET W/ REMOVABLE RETAINER FOR SIGN ACCESS -

CLEAR LEXAN FORMED FACE PAINTED WHITE ON SECOND SURFACE. BACKGROUND OF FRONT TO BE RED AROUND PANEL AREAS -----

3'-8 1/2"

UNLD 87



TOTAL SIGN AREAS: 73.23 SQ. FT.