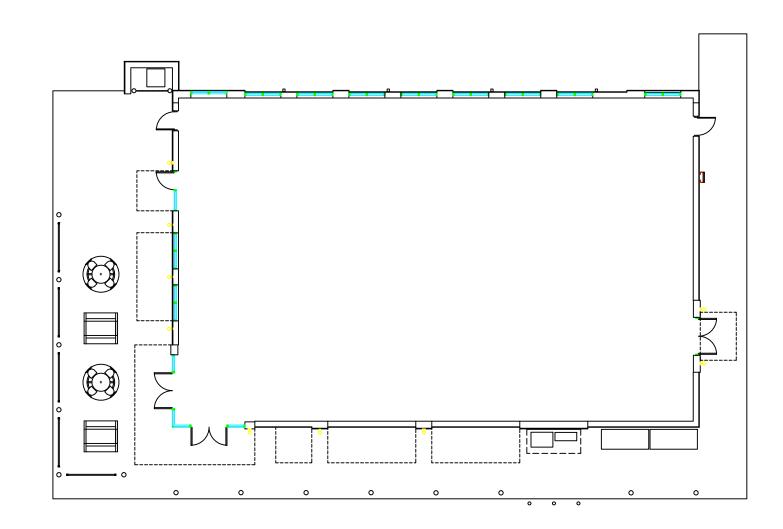

K WALL SEGMENT



REQUIRED TRANSPARENCY: 295.68 SF 33% OF ELEVATION AREA 147.84 SF 50% OF REQUIRED TRANSPARENCY BETWEEN 3 & 8' ABV FIN GRADE

<u>PROVIDED:</u> 111.05 SF OPENINGS [(3) x (3.33' x 2.67')] + (6.33' x 13.33') 31.65 SF OPENINGS BETWEEN 3 & 8' ABV FIN GRADE

BLANK WALL CALCULATIONS: 30.00 LF MAXIMUM ALLOWED DISTANCE 17.00 LF LONGEST BLANK WALL SEGMENT

**RIGHT ELEVATION (NORTH)** 



HIGH POINT - CUPOLA 25' - 0" NOTE: BUILDING SIGNAGE IS SHOWN FOR ILLUSTRATIVE PURPOSES ONLY. SIGNAGE WILL BE SUBMITTED FOR SEPARATE PERMITTING APPROVAL PER UDO REQUIREMENTS.

TOP OF PARAPET (HIGH 18' - 11" <u>TOP OF PARAPET (LOV</u> 17' - 7"

CANOPY BEYOND -

EXTERIOR LIGHT FIXTURE, BEYOND —

<u>TOP OF SLAB</u> 0' - 0"



# WAKEFIELD NEW STORE CONCEPT - EXTERIOR ELEVATIONS



**JUNE 26, 2018** 









GAS CANOPY - PLAN VIEW SCALE: NONE

<u> 9105 'B'</u>

GAS CANOPY ELEVATIONS SCALE: 1∖4″=1′-Ø″



AUTO DIESEL FLAG SIGN ELEVATION SCALE = NO SCALE

AUTO DIESEL FLAG SIGN DETAIL SCALE = NO SCALE

AUTO DIESEL FLAG SIGN AREA = 5.08 SQ. FT.



STONE COLUMN BASE DETAIL







PLAN VIEW 9CALE: 1/2"=1'-@"

### NOTE:

BUILDING SIGNAGE IS SHOWN FOR ILLUSTRATIVE PURPOSES ONLY. SIGNAGE WILL BE SUBMITTED FOR SEPARATE PERMITTING APPROVAL PER UDO REQUIREMENTS

- DARK BRONZE ACM CAP - DOUBLE BRICK SOLDIER COURSE - BRICK ROWLOCK COURSE

- LANDSCAPING, SEE SITE DRAWINGS FOR ADDITIONAL INFORMATION

SEE SIGN FOUNDATION CALCS FOR FOOTING AND REINFORCEMENT SIZE

OPAQUE BACKGROUND RED 3M 3630-83 WHITE TRANSLUCENT COPY -

3/

ŝ



8'-1" WIDE  $\times$  2'-4 1/4" HEIGHT  $\times$  36" DEEP DOUBLE FACED EXTRUDE