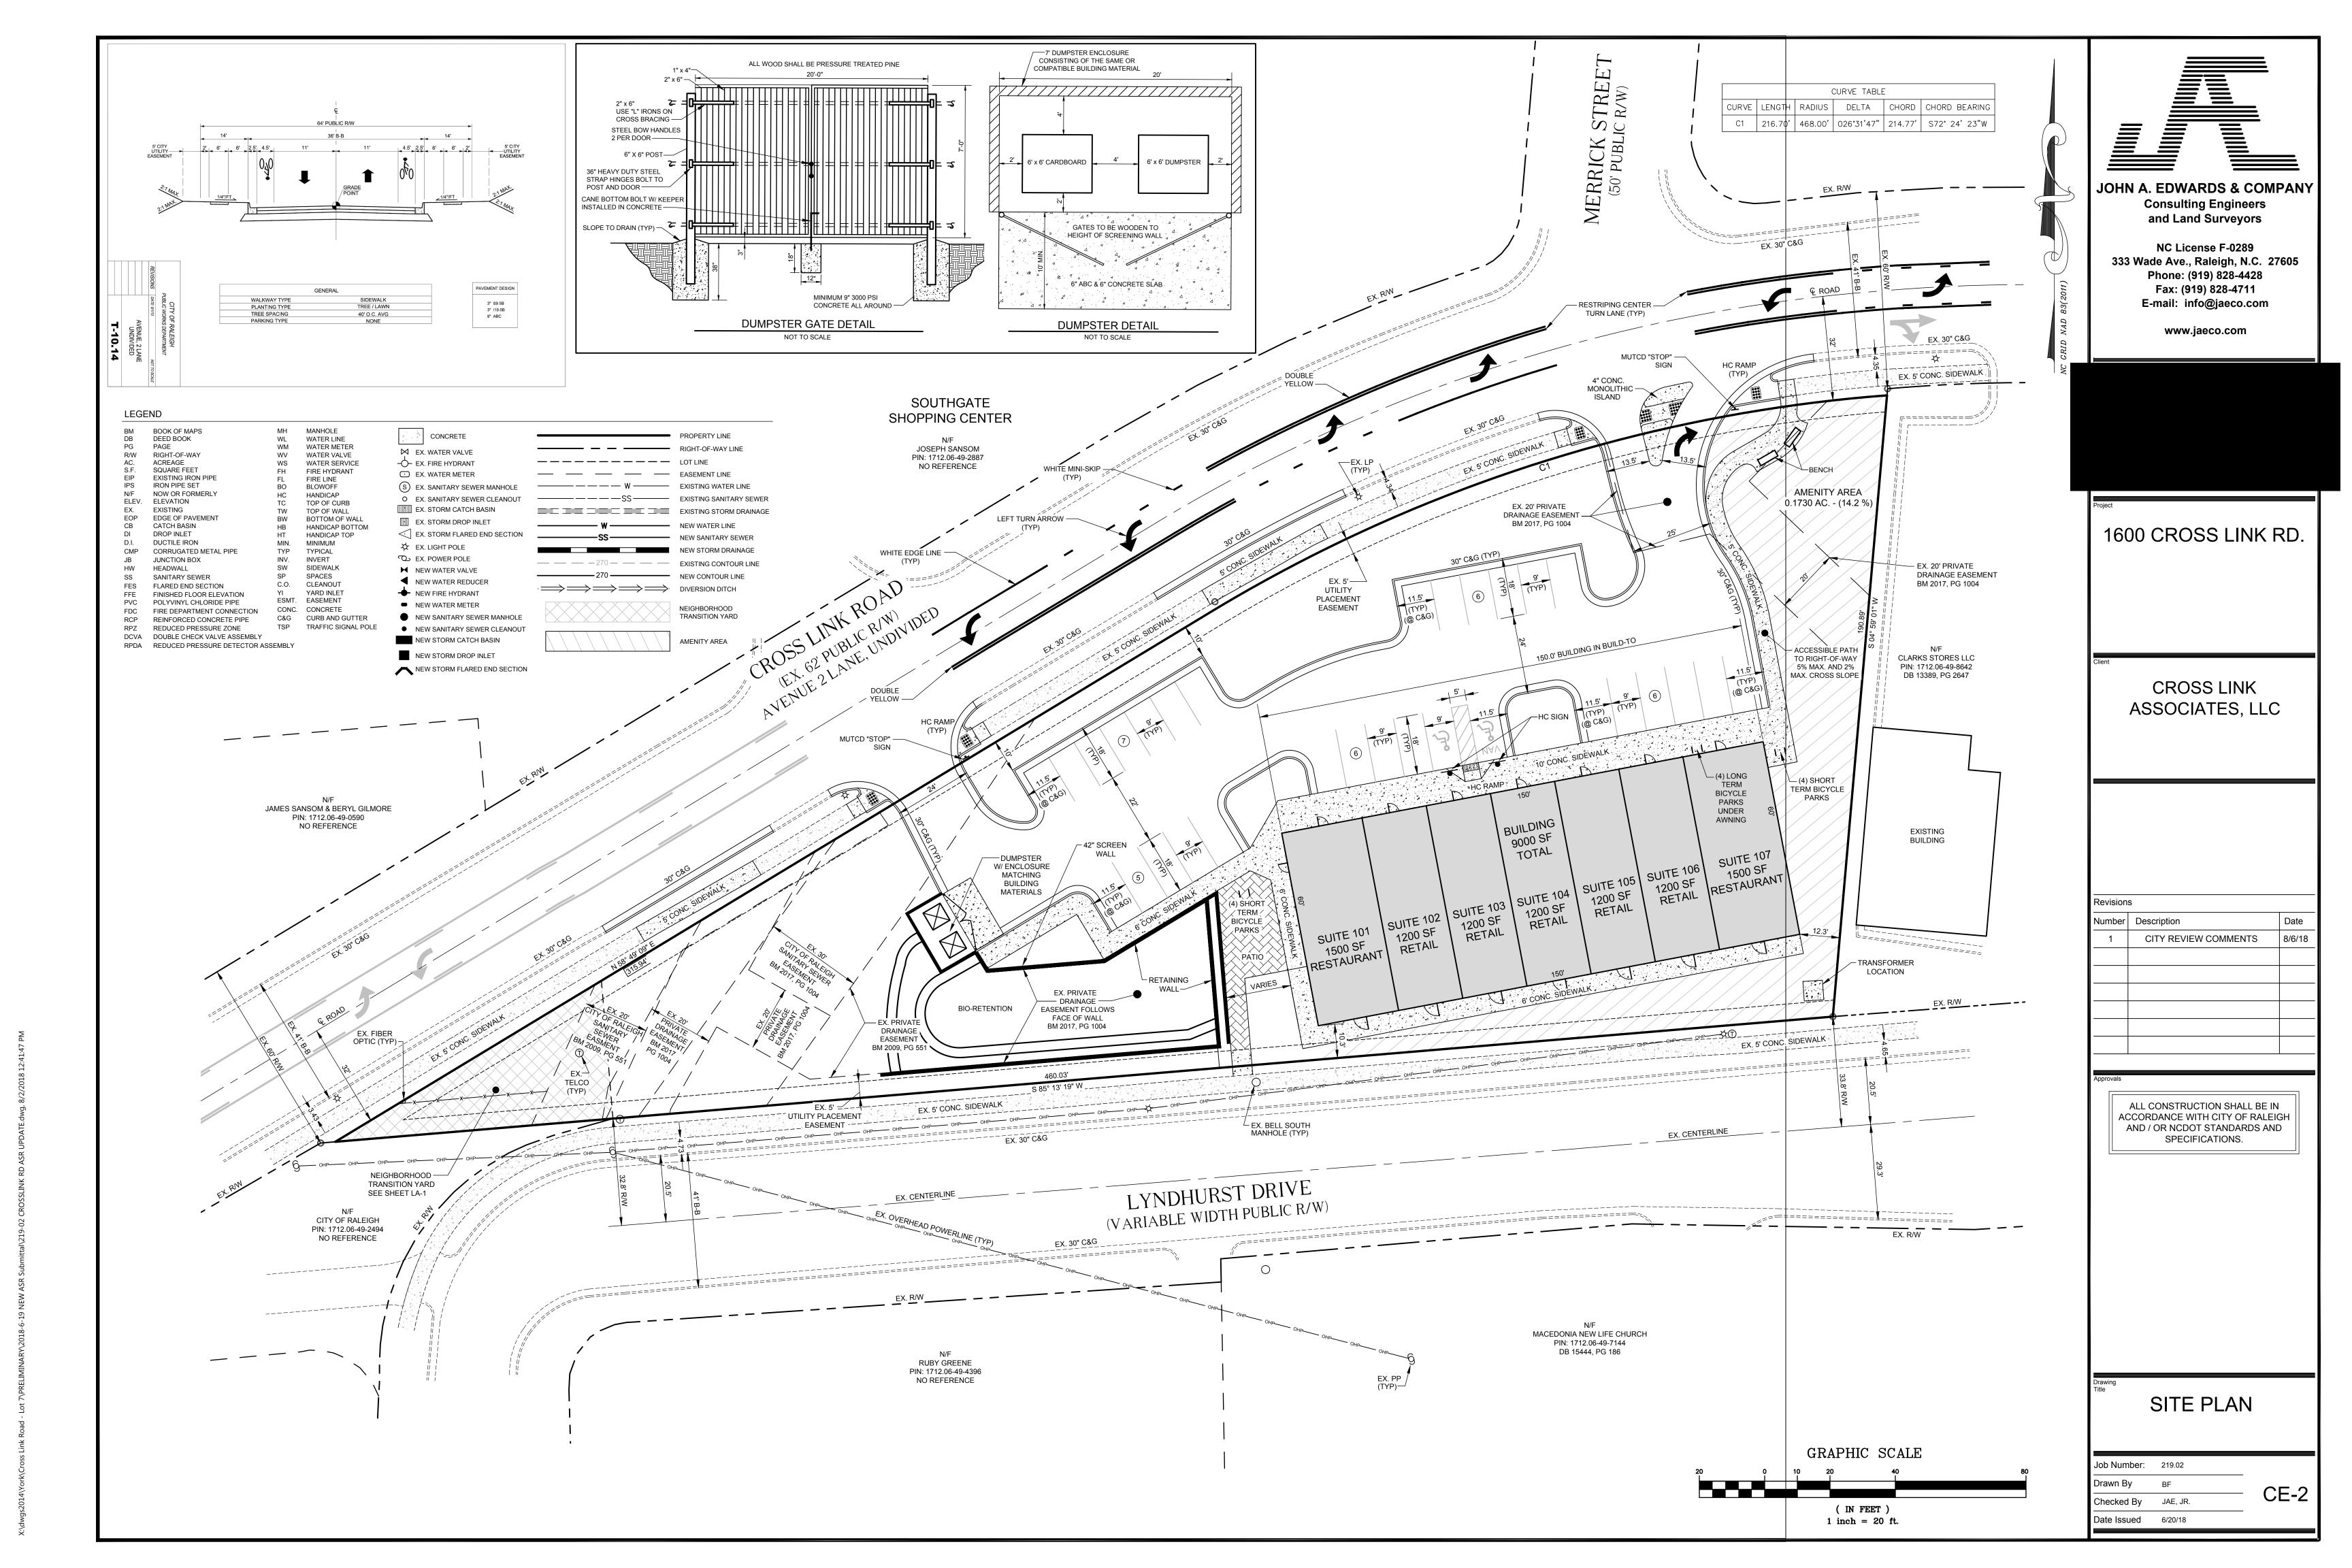

LOCATION:

This site is located on the south side of Cross Link Road at the intersection of

Cross Link Road and Merrick Street at 1600 Cross Link Road.

**REQUEST:** 

A tenant upfit (Change of Use) <u>from previously approved retail uses to</u> <u>3,000 square feet of restaurant uses</u> within a 9,000 square foot shell building under construction and previously approved as case SR-82-16 (originally for seven individual retail suites).

## AMMENITY AREA

**REQUIRED AREA** 5,304 S.F. (10%) PROVIDED AREA 7,538 S.F. (14.2%)

## VEHICLE PARKING SUMMARY

REQUIRED PARKING:

. 6,000 S.F. @ 1 SPACE / 300 S.F. GROSS = 20 SPACES

RESTAURANT 3,000 S.F. @ 1 SPACE / 150 S.F. GROSS = 20 SPACES

TOTAL PARKING REQUIRED ...... 40 SPACES

TOTAL PARKING PROVIDED ...... 40 SPACES

10 SPACES REMOTE

(INCLUDES) ...... 1 HANDICAP SPACE REGULAR

1 HANDICAP VAN ACCESSIBLE SPACE

BICYCLE PARKING REQUIRED

RETAIL - SHORT TERM @ 1 SPACE / 5,000 S.F. (4 MINIMUM)

RESTAURANT - SHORT TERM @ 1 SPACE / 50,000 S.F. (4 MINIMUM) RESTAURANT - LONG TERM @ 1 SPACE / 25,000 S.F. (4 MINIMUM)

BICYCLE PARKING PROVIDED ....... 12 SPACES

FRONTAGE BUILD-TO (PARKING LIMITED): REQUIRED: 0'-100' - 50% PRIMARY STREET

PROVIDED: CROSS LINK ROAD - 56%

ADMINISTRATIVE ALTERNATE WAS APPROVED BY CITY OF RALEIGH APPEARANCE COMMISSION