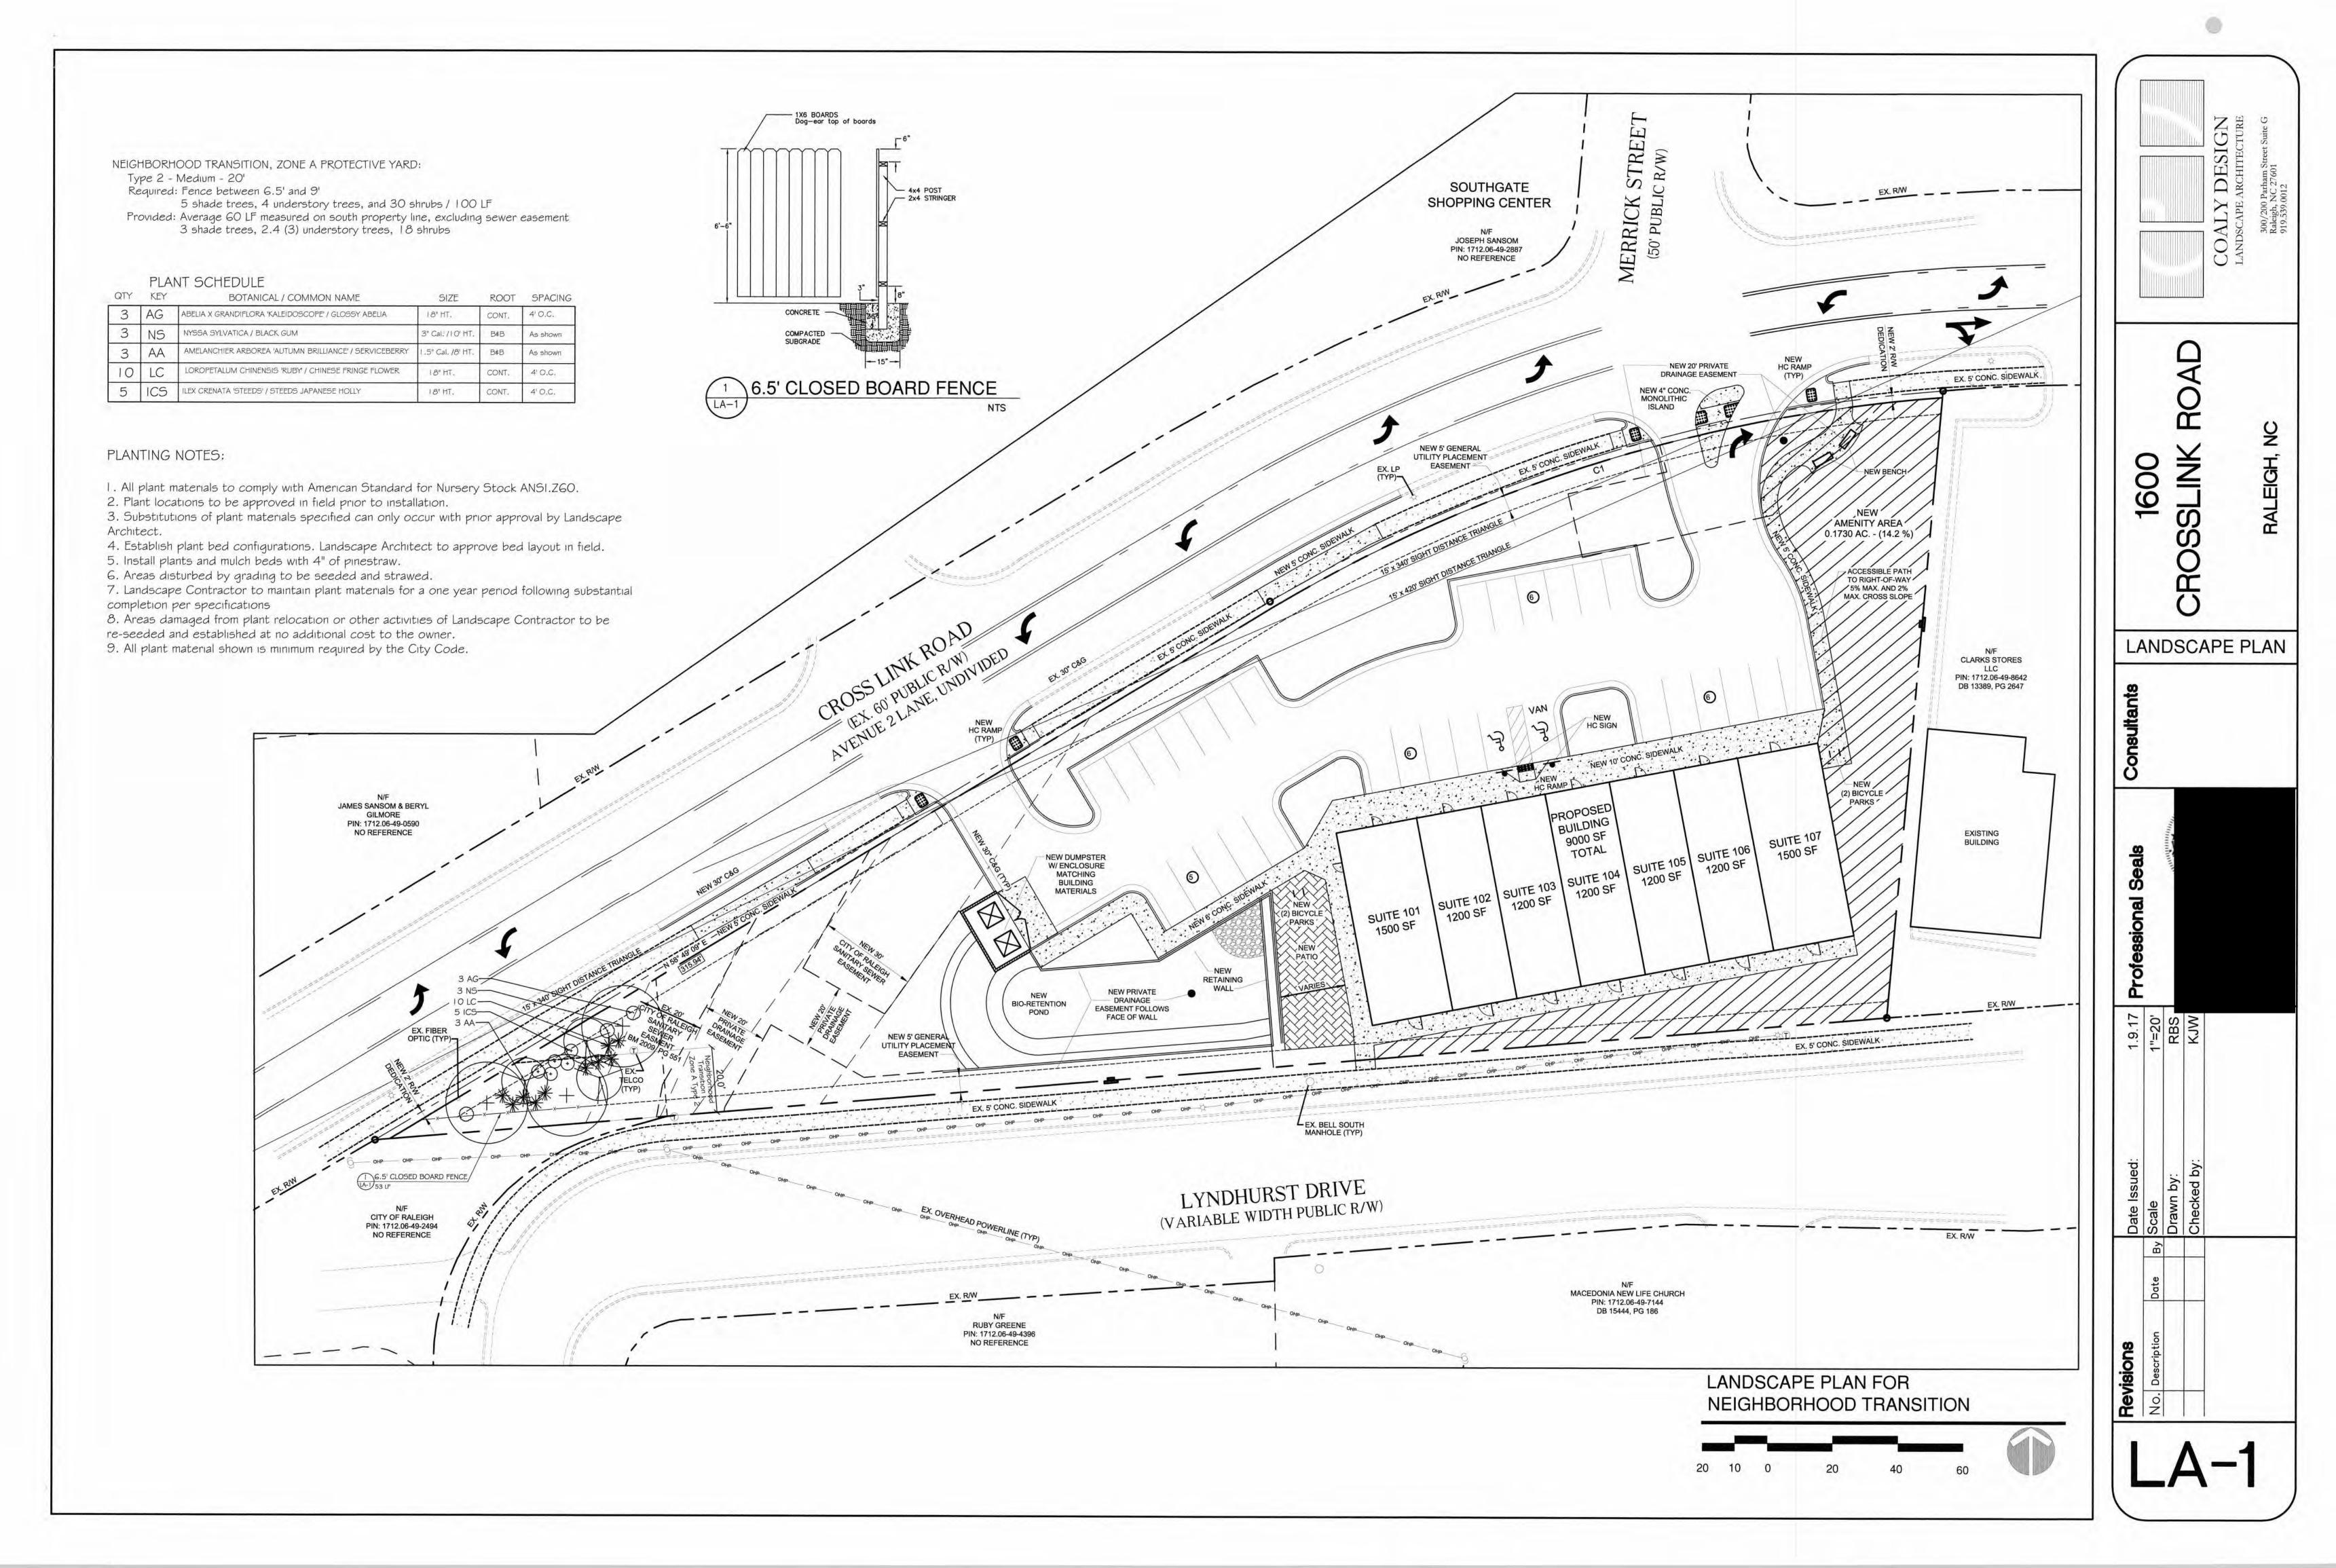

# **INDEX**

| CE-1   | <b>EXISTING CONDITIONS</b> |
|--------|----------------------------|
| CE-1.1 | OFF-SITE PARKING EXHIB     |

CE-2 SITE PLAN

CE-3 UTILITY PLAN

CE-4 GRADING & DRAINAGE PLAN

LANDSCAPE PLAN L-1

L-2 LANDSCAPE DETAILS AND NOTES

LANDSCAPE PLAN - NEIGHBORHOOD TRANSITION YARD LA-1

SCHEMATIC ELEVATIONS A-2

PARKING LOT LIGHTING PLAN SL1

SL2 PARKING LOT LIGHTING PLAN

## AMMENITY AREA

**REQUIRED AREA** 5,304 S.F. (10%) PROVIDED AREA 7,538 S.F. (14.2%)

## VEHICLE PARKING SUMMARY

REQUIRED PARKING:

. 6,000 S.F. @ 1 SPACE / 300 S.F. GROSS = 20 SPACES

RESTAURANT 3,000 S.F. @ 1 SPACE / 150 S.F. GROSS = 20 SPACES

TOTAL PARKING REQUIRED ...... 40 SPACES

TOTAL PARKING PROVIDED ...... 40 SPACES

BICYCLE PARKING PROVIDED ....... 12 SPACES

FRONTAGE BUILD-TO (PARKING LIMITED): REQUIRED: 0'-100' - 50% PRIMARY STREET

PROVIDED: CROSS LINK ROAD - 56%

ADMINISTRATIVE ALTERNATE WAS APPROVED BY CITY OF RALEIGH APPEARANCE COMMISSION