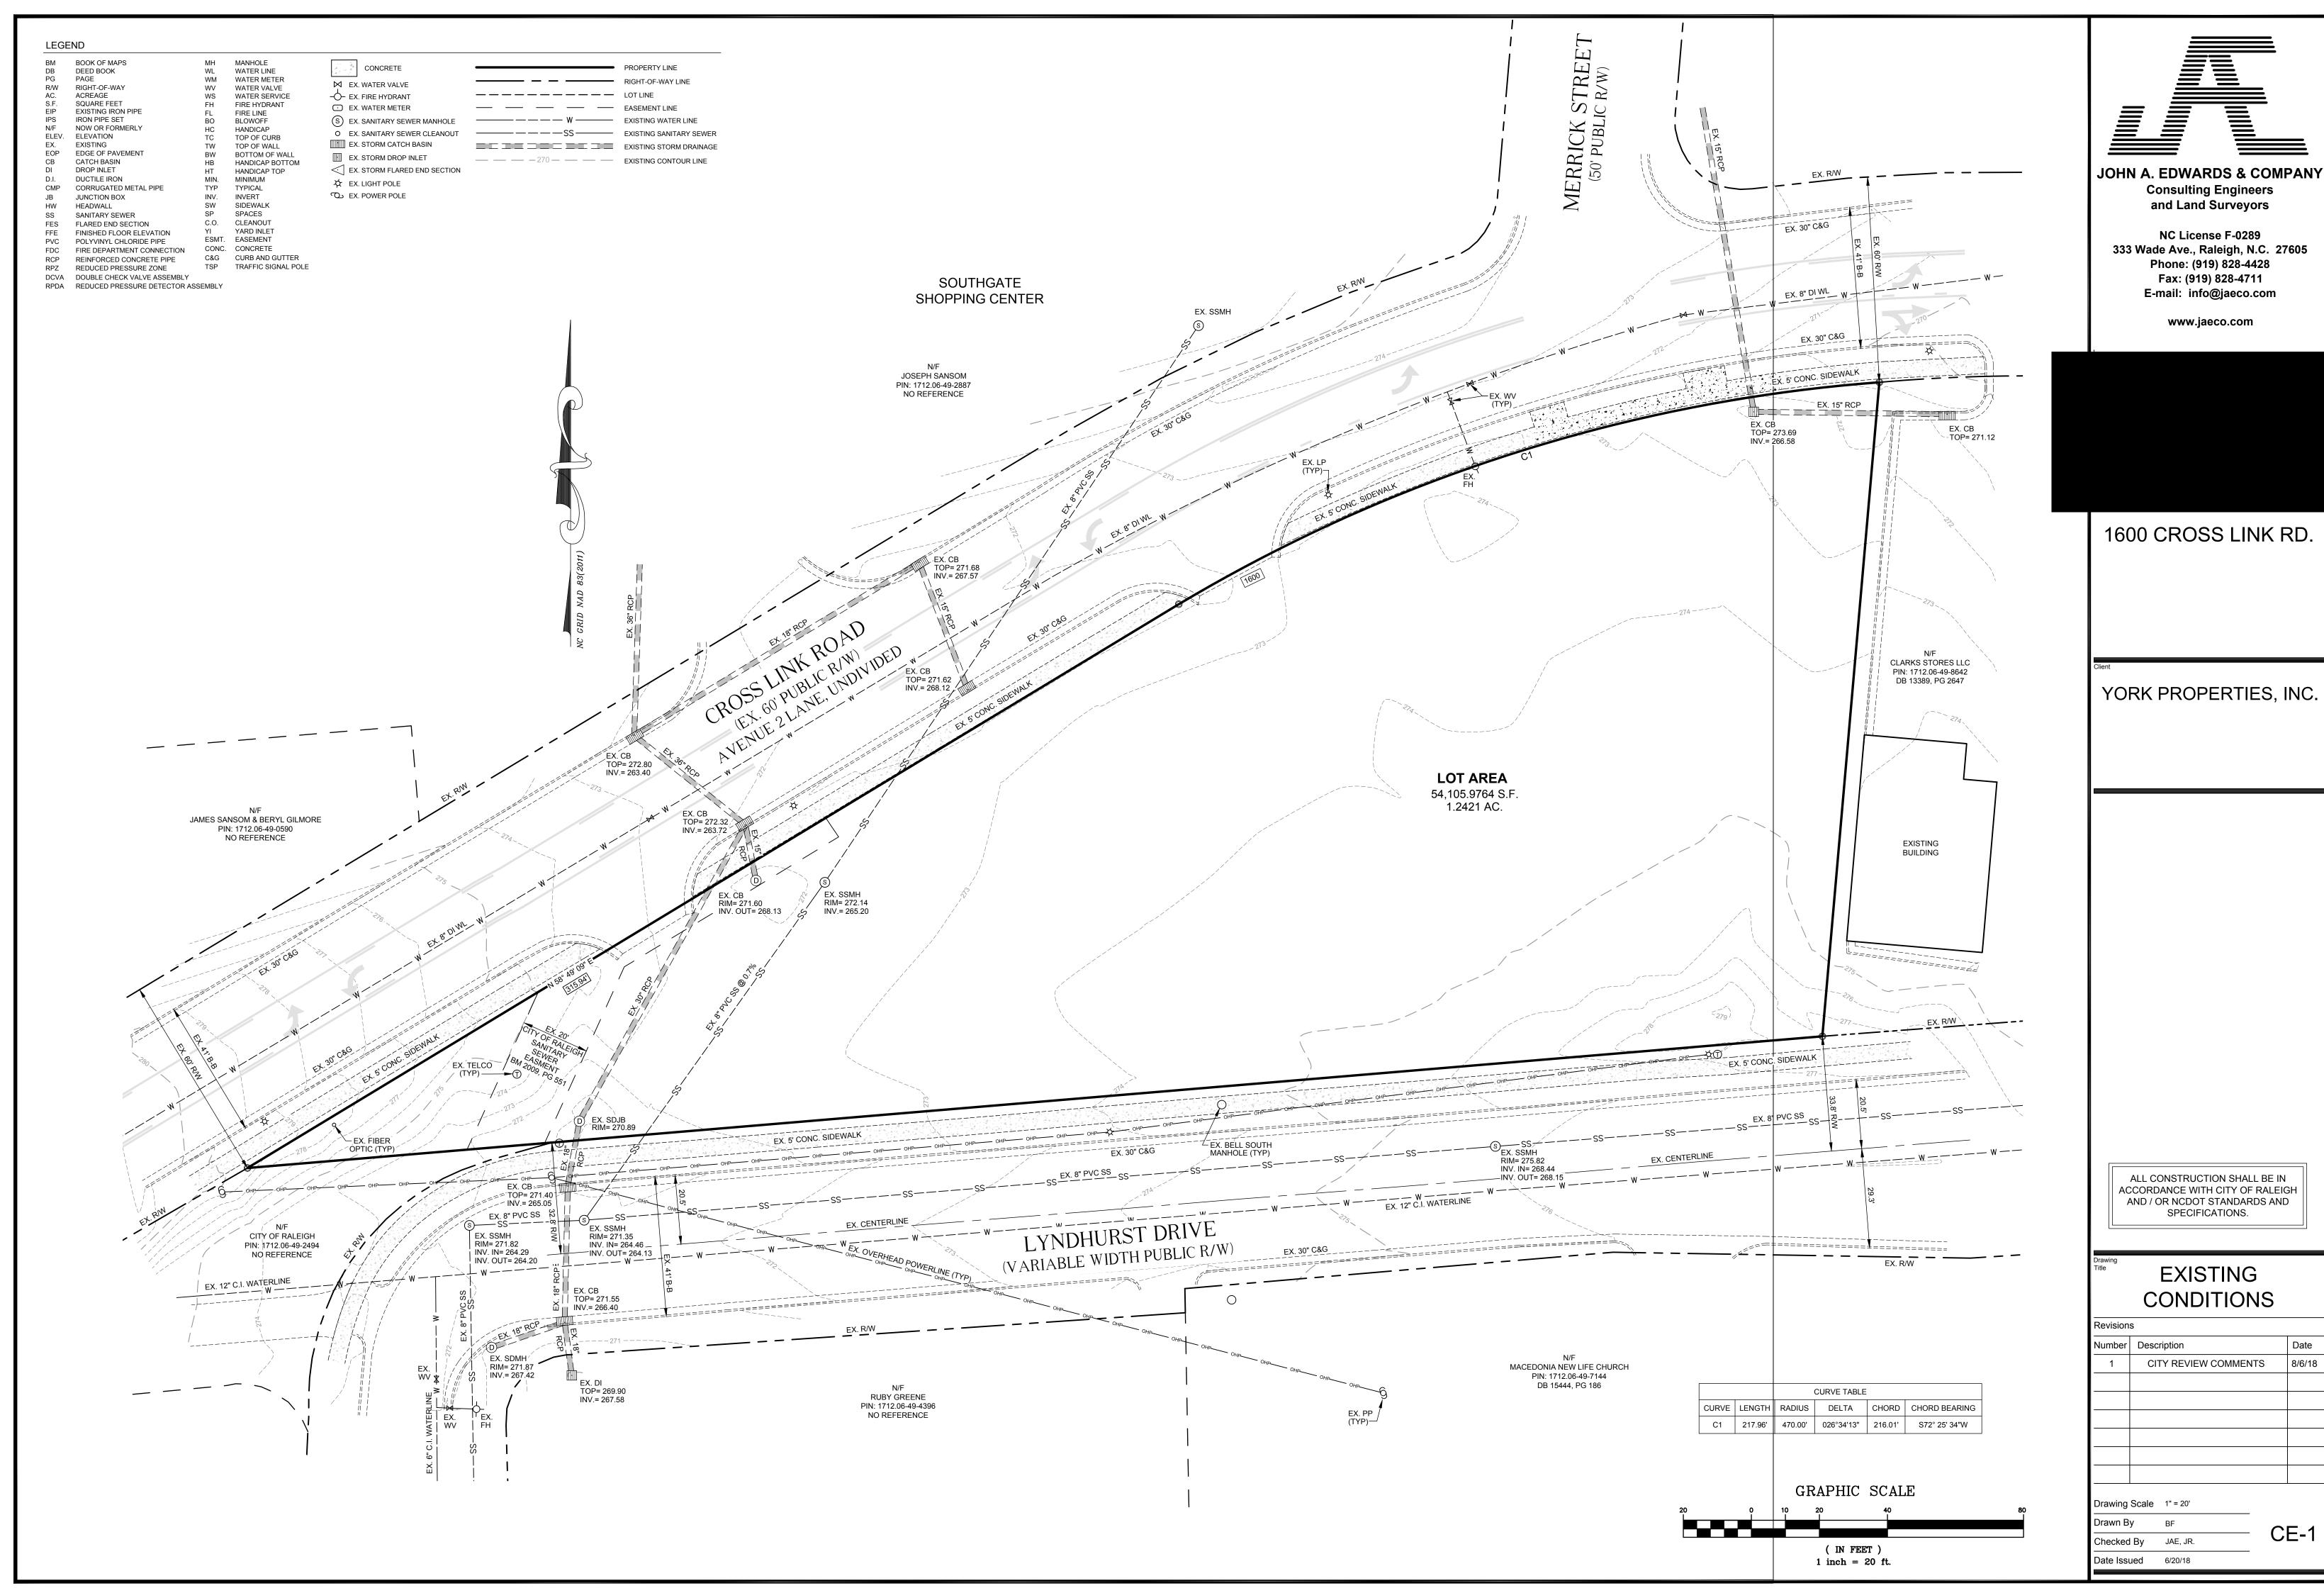

LOCATION:

This site is located on the south side of Cross Link Road at the intersection of

Cross Link Road and Merrick Street at 1600 Cross Link Road.

**REQUEST:** 

A tenant upfit (Change of Use) <u>from previously approved retail uses to</u> <u>3,000 square feet of restaurant uses</u> within a 9,000 square foot shell building under construction and previously approved as case SR-82-16 (originally for seven individual retail suites).

ADDRESS: 1600 CROSS LINK ROAD RALEIGH, NC 27610-4967

PIN: 1712.06-49-6539

LOT AREA: 53,035.4145 SF (1.2175 AC

ZONING: CX-3-PL

CURRENT LAND USE: UNDER CONSTRUCTION

REFERENCE: BM 2017, PG 1004 WAKE COUNTY REGISTRY