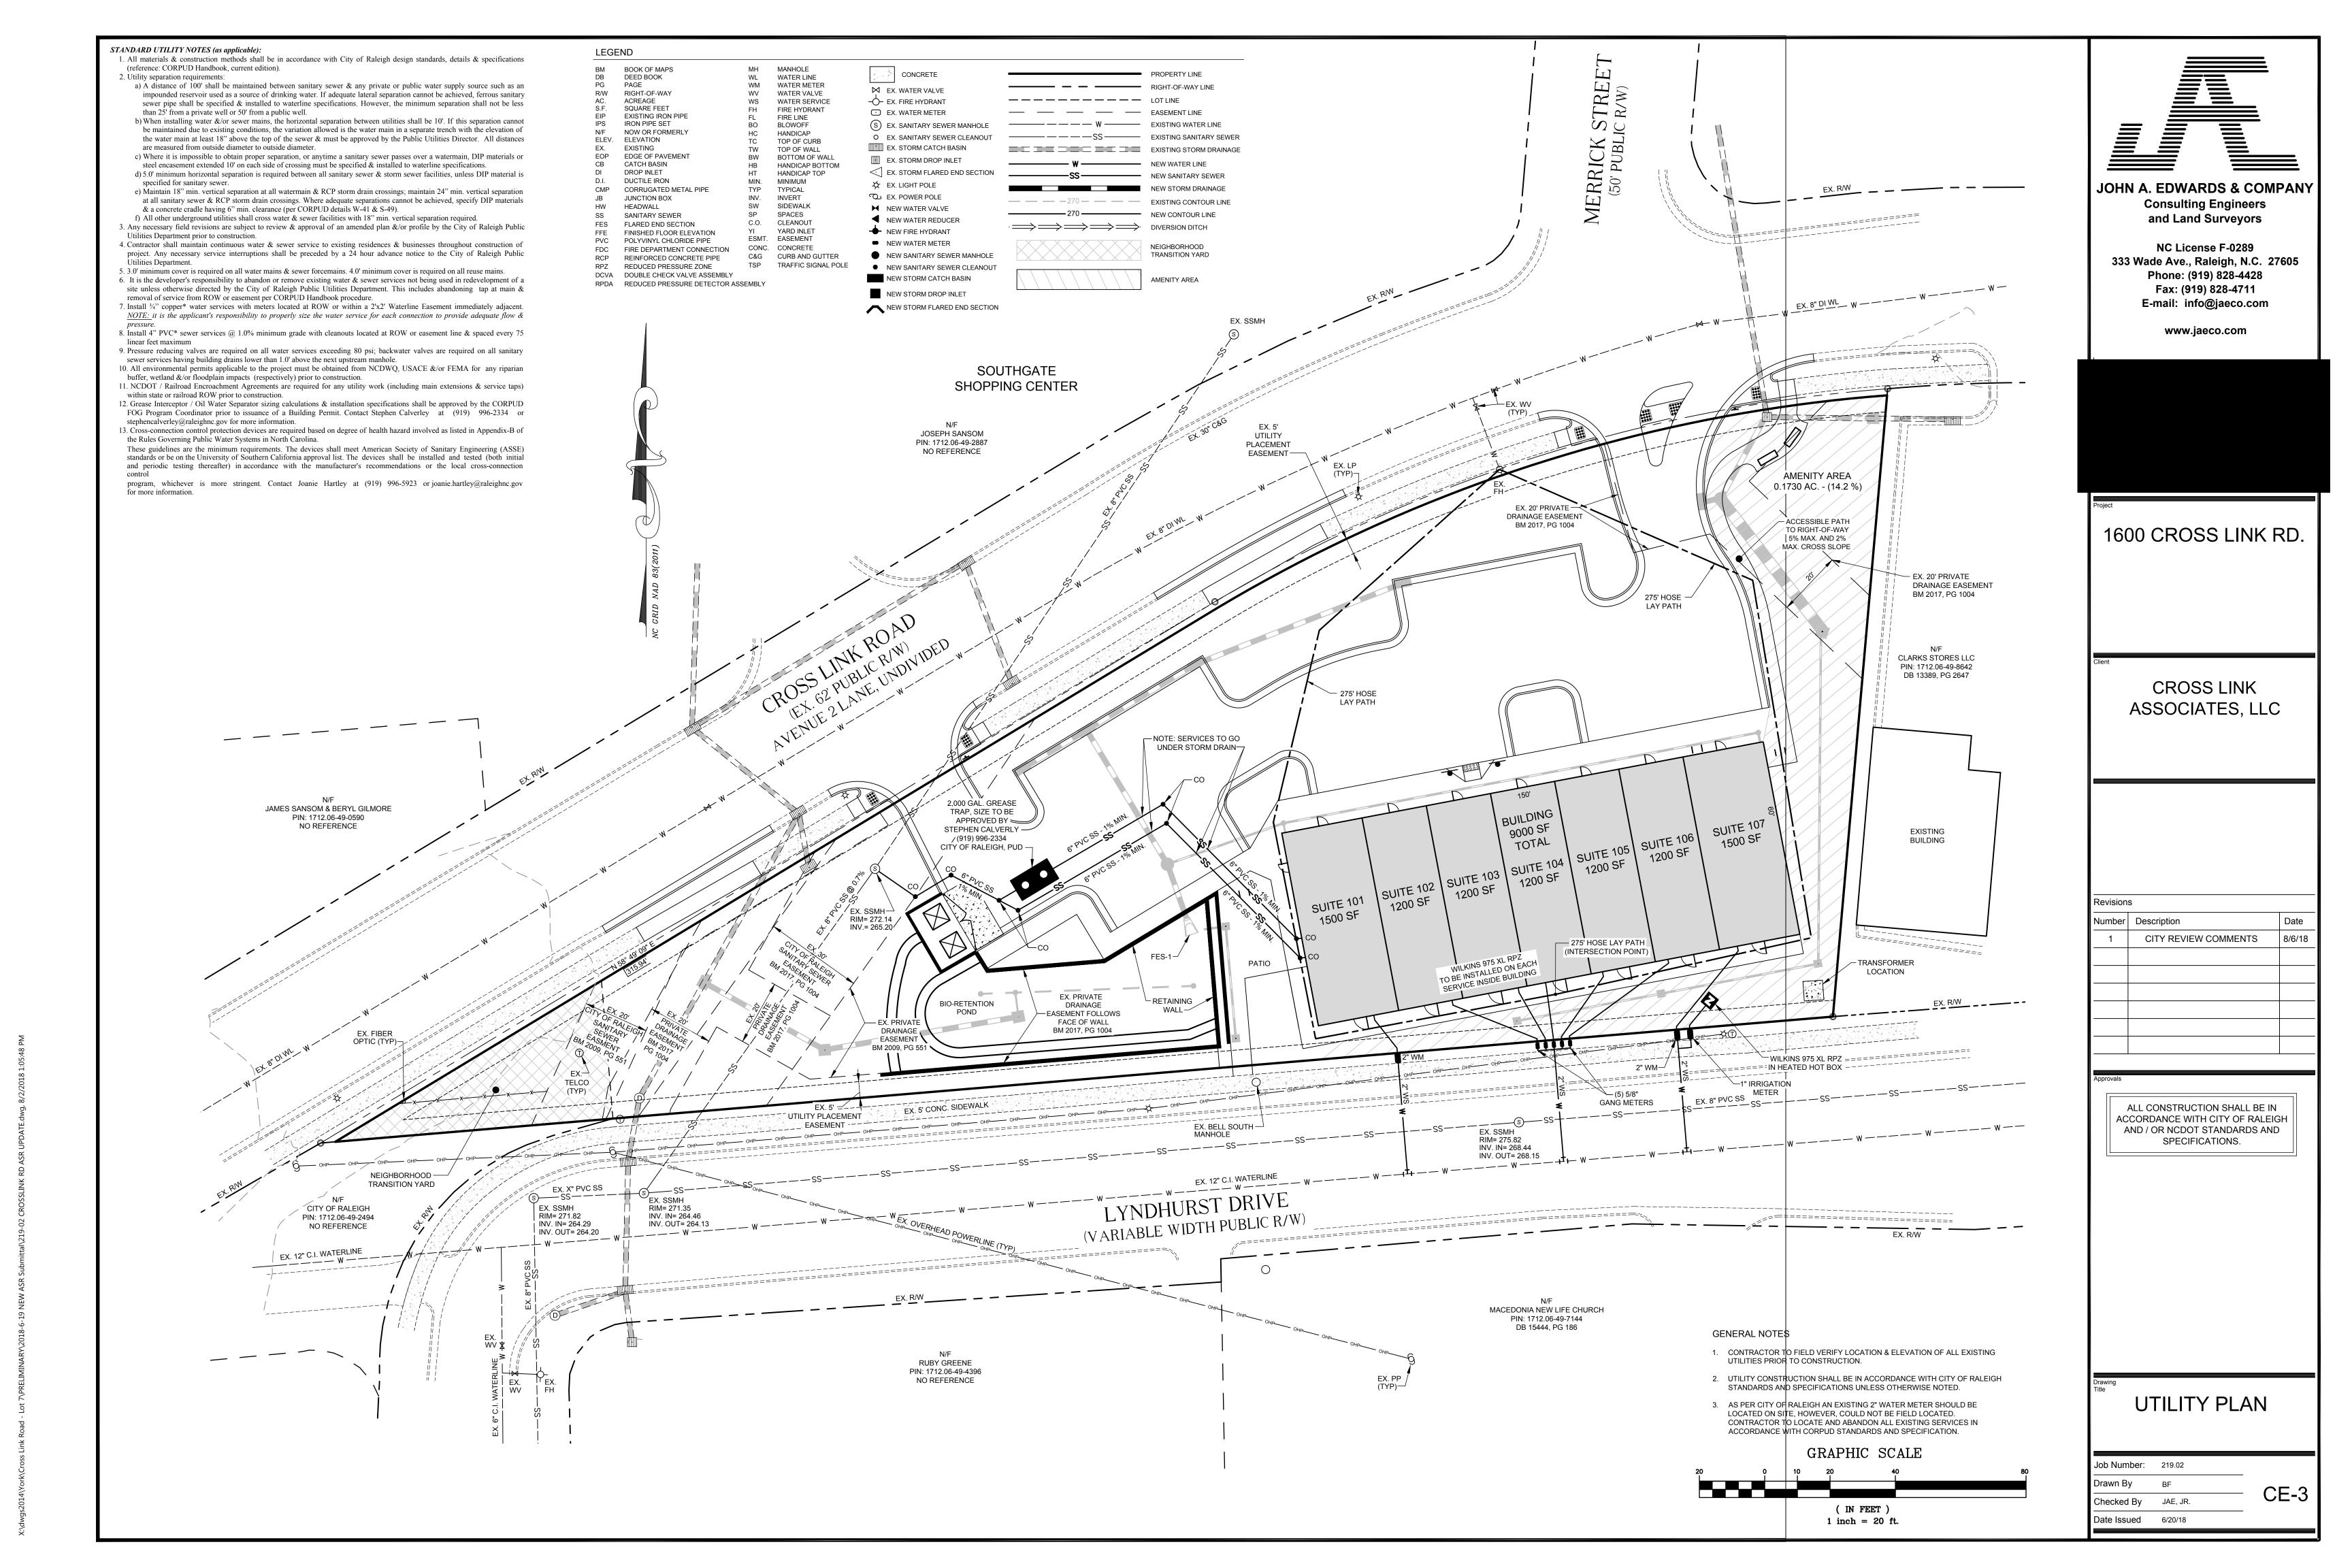

#### **PUBLIC UTILITIES**

6. A Final Plat must be recorded at the Wake County Register of Deeds office for all necessary Subdivisions / Recombinations, Right-of-Way, Utility / Stormwater Easement Dedications and/or Tree Save Areas

#### Prior to issuance of building occupancy permit:

- 1. All Water, Sanitary Sewer and Reuse facilities shall be installed, inspected, tested and accepted by the City of Raleigh Public Utilities Department for operations and maintenance.
- 2. Proof of an offsite parking lease agreement or easement. The applicant shall provide a signed agreement indicating that required off-street parking shall be provided as long as the principal use continues and the principal use shall be discontinued should the required off-street parking no longer be provided on these off-site parcels or their equivalent as required by Part 10A Section 7.1.5 of the Unified Development Ordinance.
- 3. <u>Next Step:</u> Required public right-of-way infrastructure improvements shall be, at a minimum, sufficiently completed to provide the necessary, safe emergency and vehicular access.
- 4. Next Step: Required underground storm drainage improvements shall be completed and as-built plan(s) and certification(s) reviewed and accepted by the City of Raleigh Development Services Development Engineering program.
- 5. Next Step: All street lights and street signs required as part of the development approval are installed.
- 6. <u>Next Step:</u> Copies of certified inspection reports for alleys and internal access ways are submitted to the City of Raleigh Development Services Development Engineering program.
- 7. Next Step: As-built drawings and associated forms for all Stormwater devices are accepted by the Engineering Services Department
- 8. Next Step: Final inspection of all required right of way tree plantings by Urban Forestry Staff.