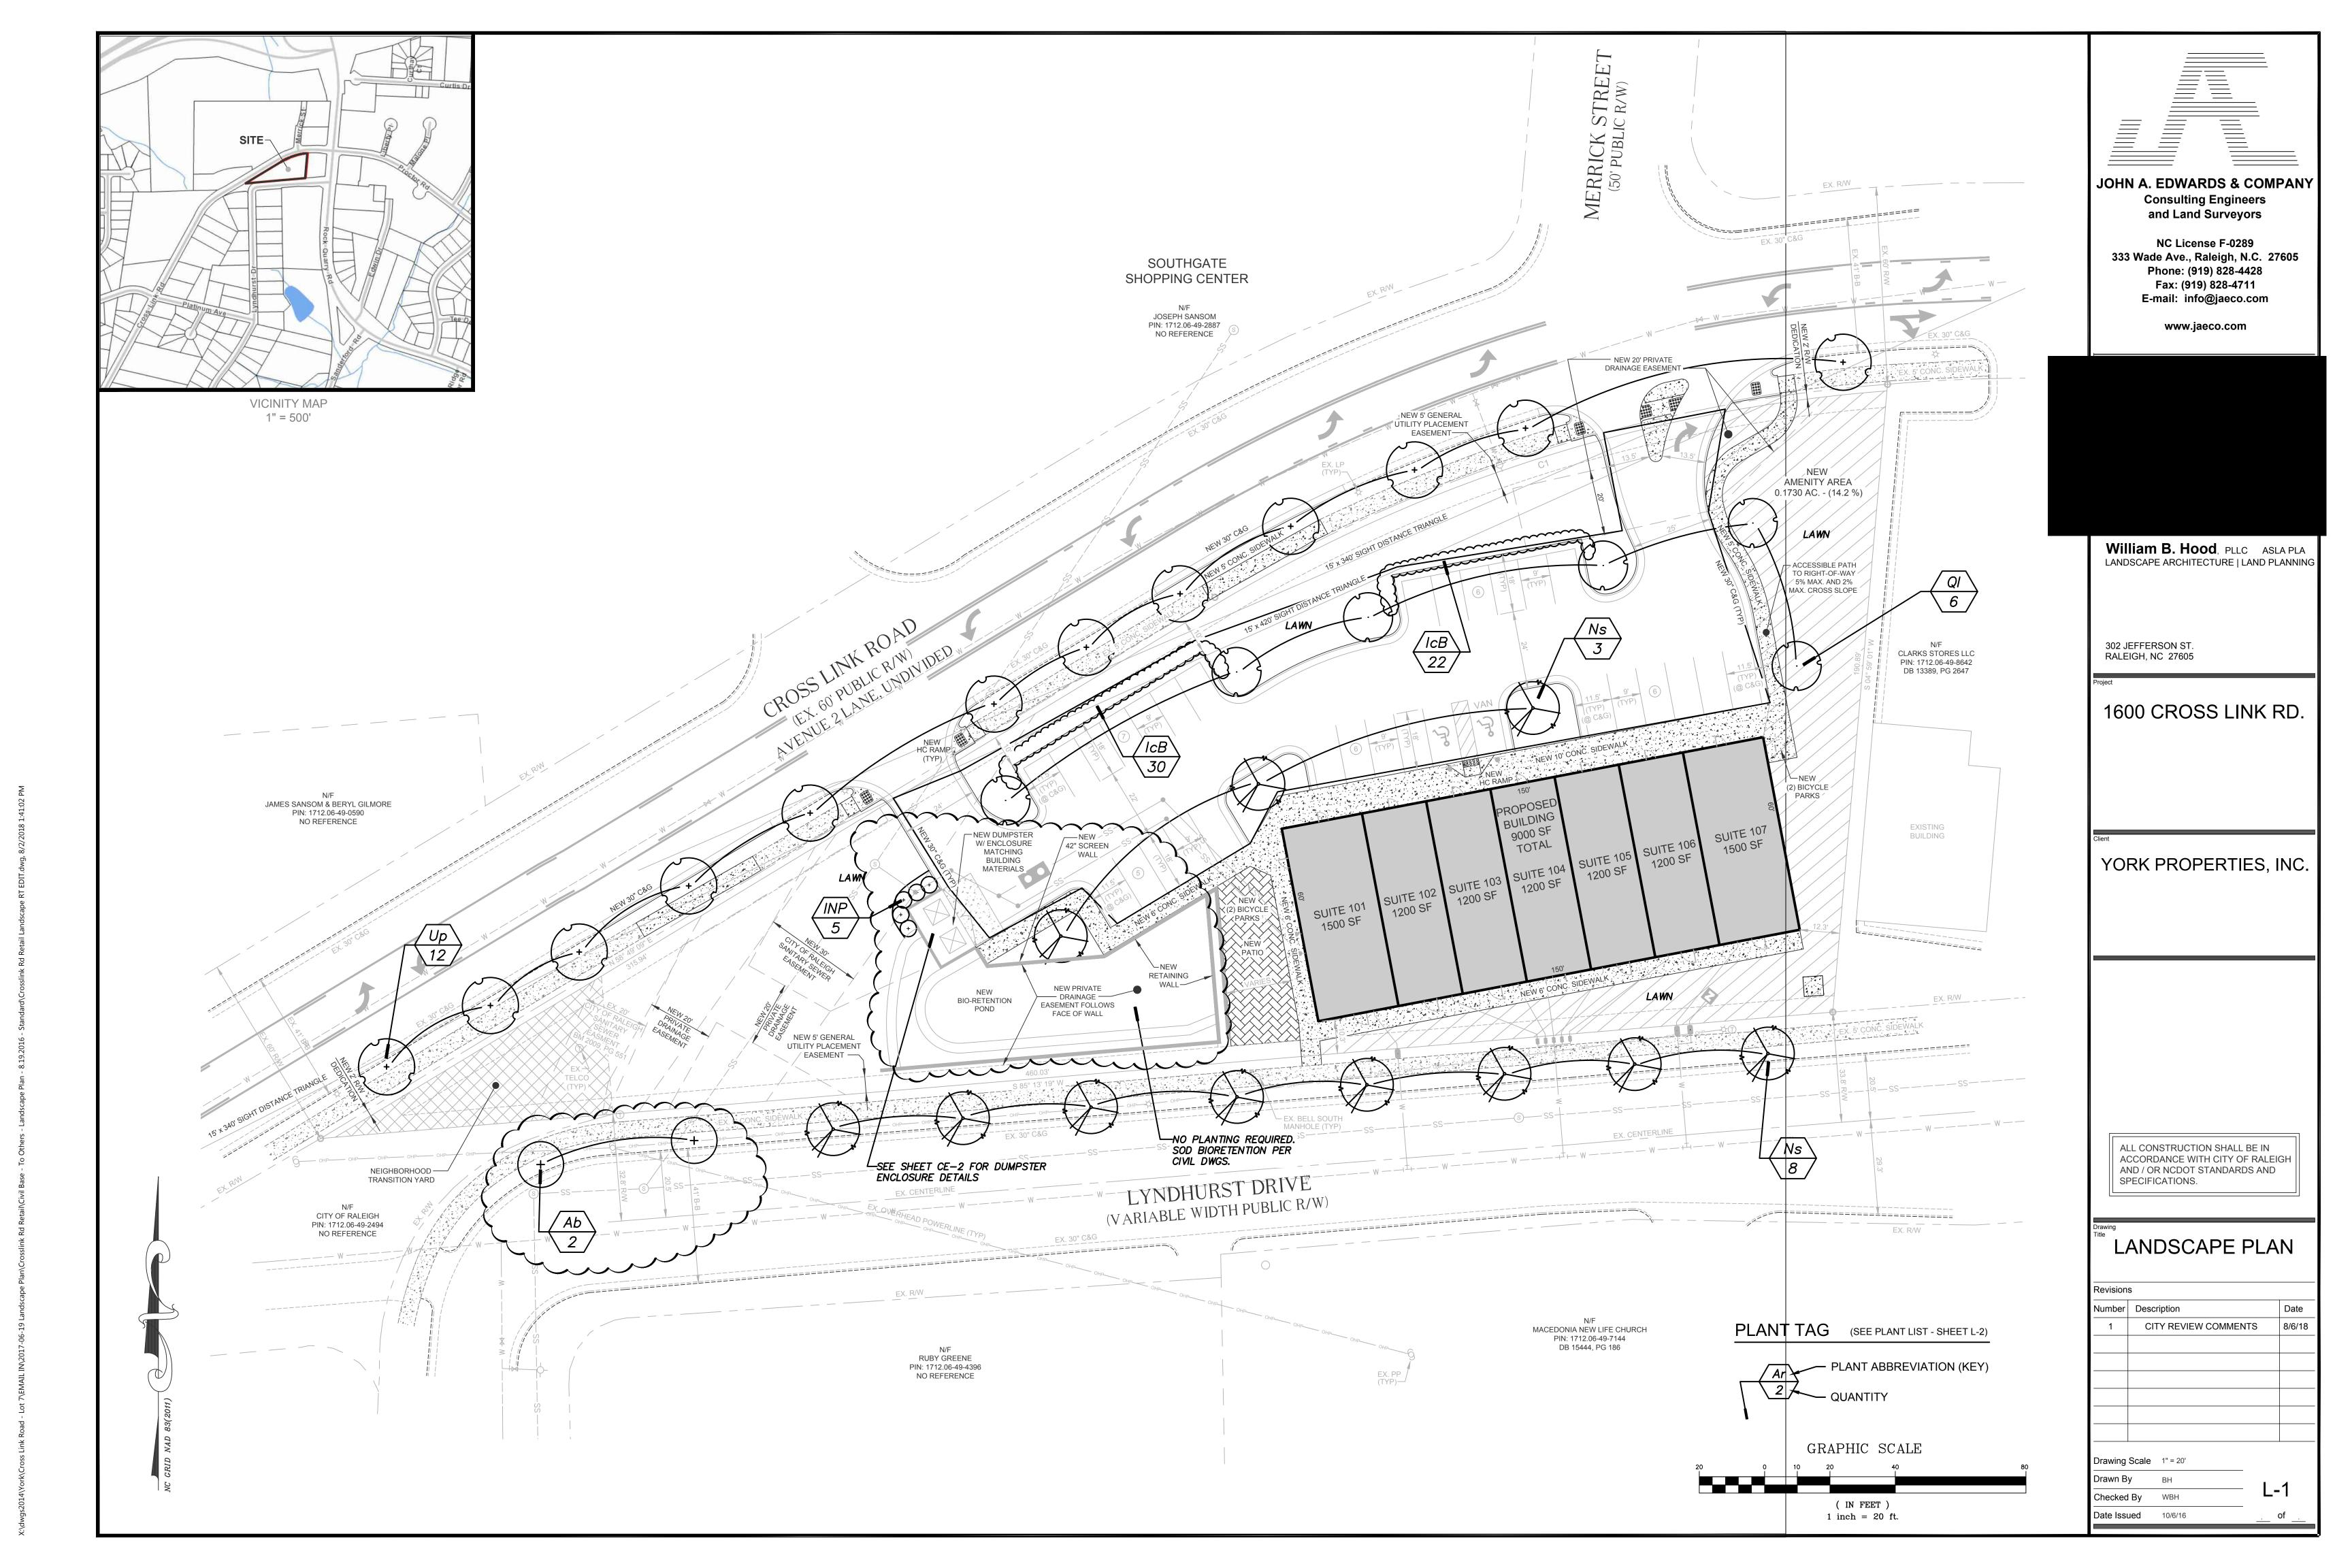

# **INDEX**

| CE-1   | <b>EXISTING CONDITIONS</b> |
|--------|----------------------------|
| CE-1.1 | OFF-SITE PARKING EXHIB     |

CE-2 SITE PLAN

CE-3 UTILITY PLAN

CE-4 GRADING & DRAINAGE PLAN

LANDSCAPE PLAN L-1

L-2 LANDSCAPE DETAILS AND NOTES

LANDSCAPE PLAN - NEIGHBORHOOD TRANSITION YARD LA-1

SCHEMATIC ELEVATIONS A-2

PARKING LOT LIGHTING PLAN SL1

SL2 PARKING LOT LIGHTING PLAN