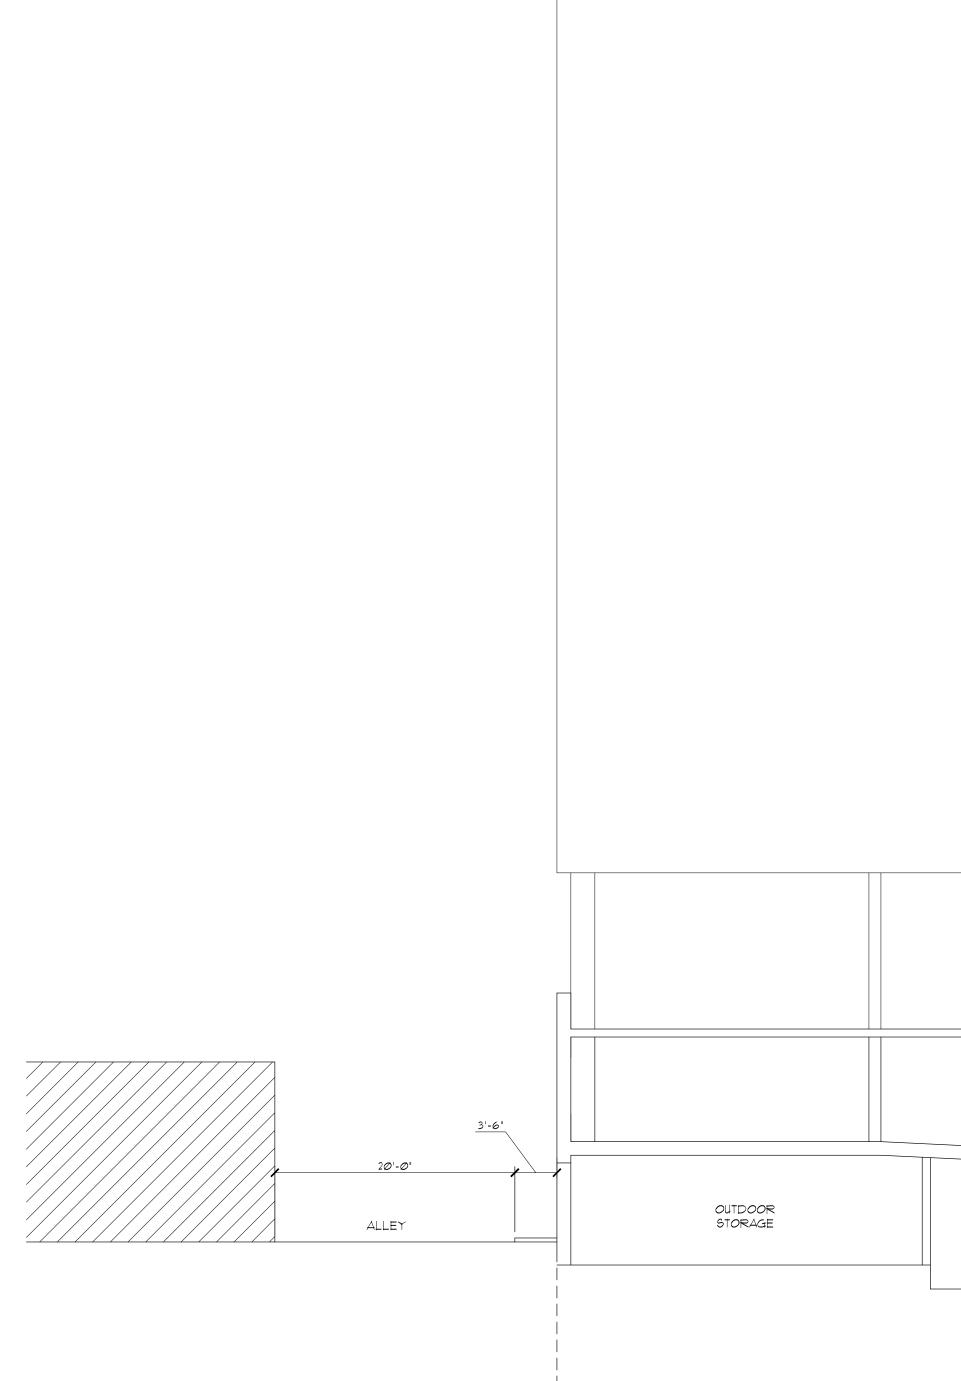

#### Request #1 – Right-of-Way Width (W Martin St & S Dawson St)

This Design Adjustment application is to request relief from providing full right-of-way dedication along Martin Street and Dawson Street. Dawson street is designated as an Avenue, 6-lane divided street (126' total R/W section). The existing total R/W for Dawson Street is 66', meaning in theory that 30' would be required to be dedicated on each side of the street to meet this section. Dawson and McDowell Streets, however, are a one-way pair and function as a combined 6-lane street, and the intent of the street designation for these streets is not to provide for two separate 6-lane divided streets through the heart of downtown Raleigh. Combined, these streets already provide a 6-lane + cross section with a net of 132' of right of way width. Martin street is designated as a Main Street, parallel parking street (73' total R/W section). The existing total R/W for Martin Street is 66' meaning 3.5' would be theoretically expected to be dedicated on each side to meet the required section. Providing wider streets and right of way downtown, however, would be inconsistent with the original William Christmas Plan for downtown Raleigh (which established 66' as the right of way width for most streets downtown), and also inconsistent with the pedestrian-friendly nature of the streets and blocks downtown. This proposal includes additional easement area along the R/W to allow for 16' sidewalks on both streets, consistent with pedestrian goals and requirements downtown. Finally, maintaining 66' rights of way would be consistent with other projects approved recently throughout downtown Raleigh and would maintain the same street and right of way pattern across the city center.

A. The requested design adjustment meets the intent of this Article;

Martin street is designated as a Main Street, parallel parking street type (73' total R/W section) which requires a 36.5' dedication from the center line. The existing total ROW for Martin Street is 66'. Dawson street is designated as an Avenue, 6-lane divided street (126' total R/W section) which requires a 63' dedication from the center line. The existing total ROW for Dawson Street is 66'. The reduced R/W dedication is requested to maintain the existing conformity of these streets to the Christmas Plan ROW total width of 66'. See attached memo.