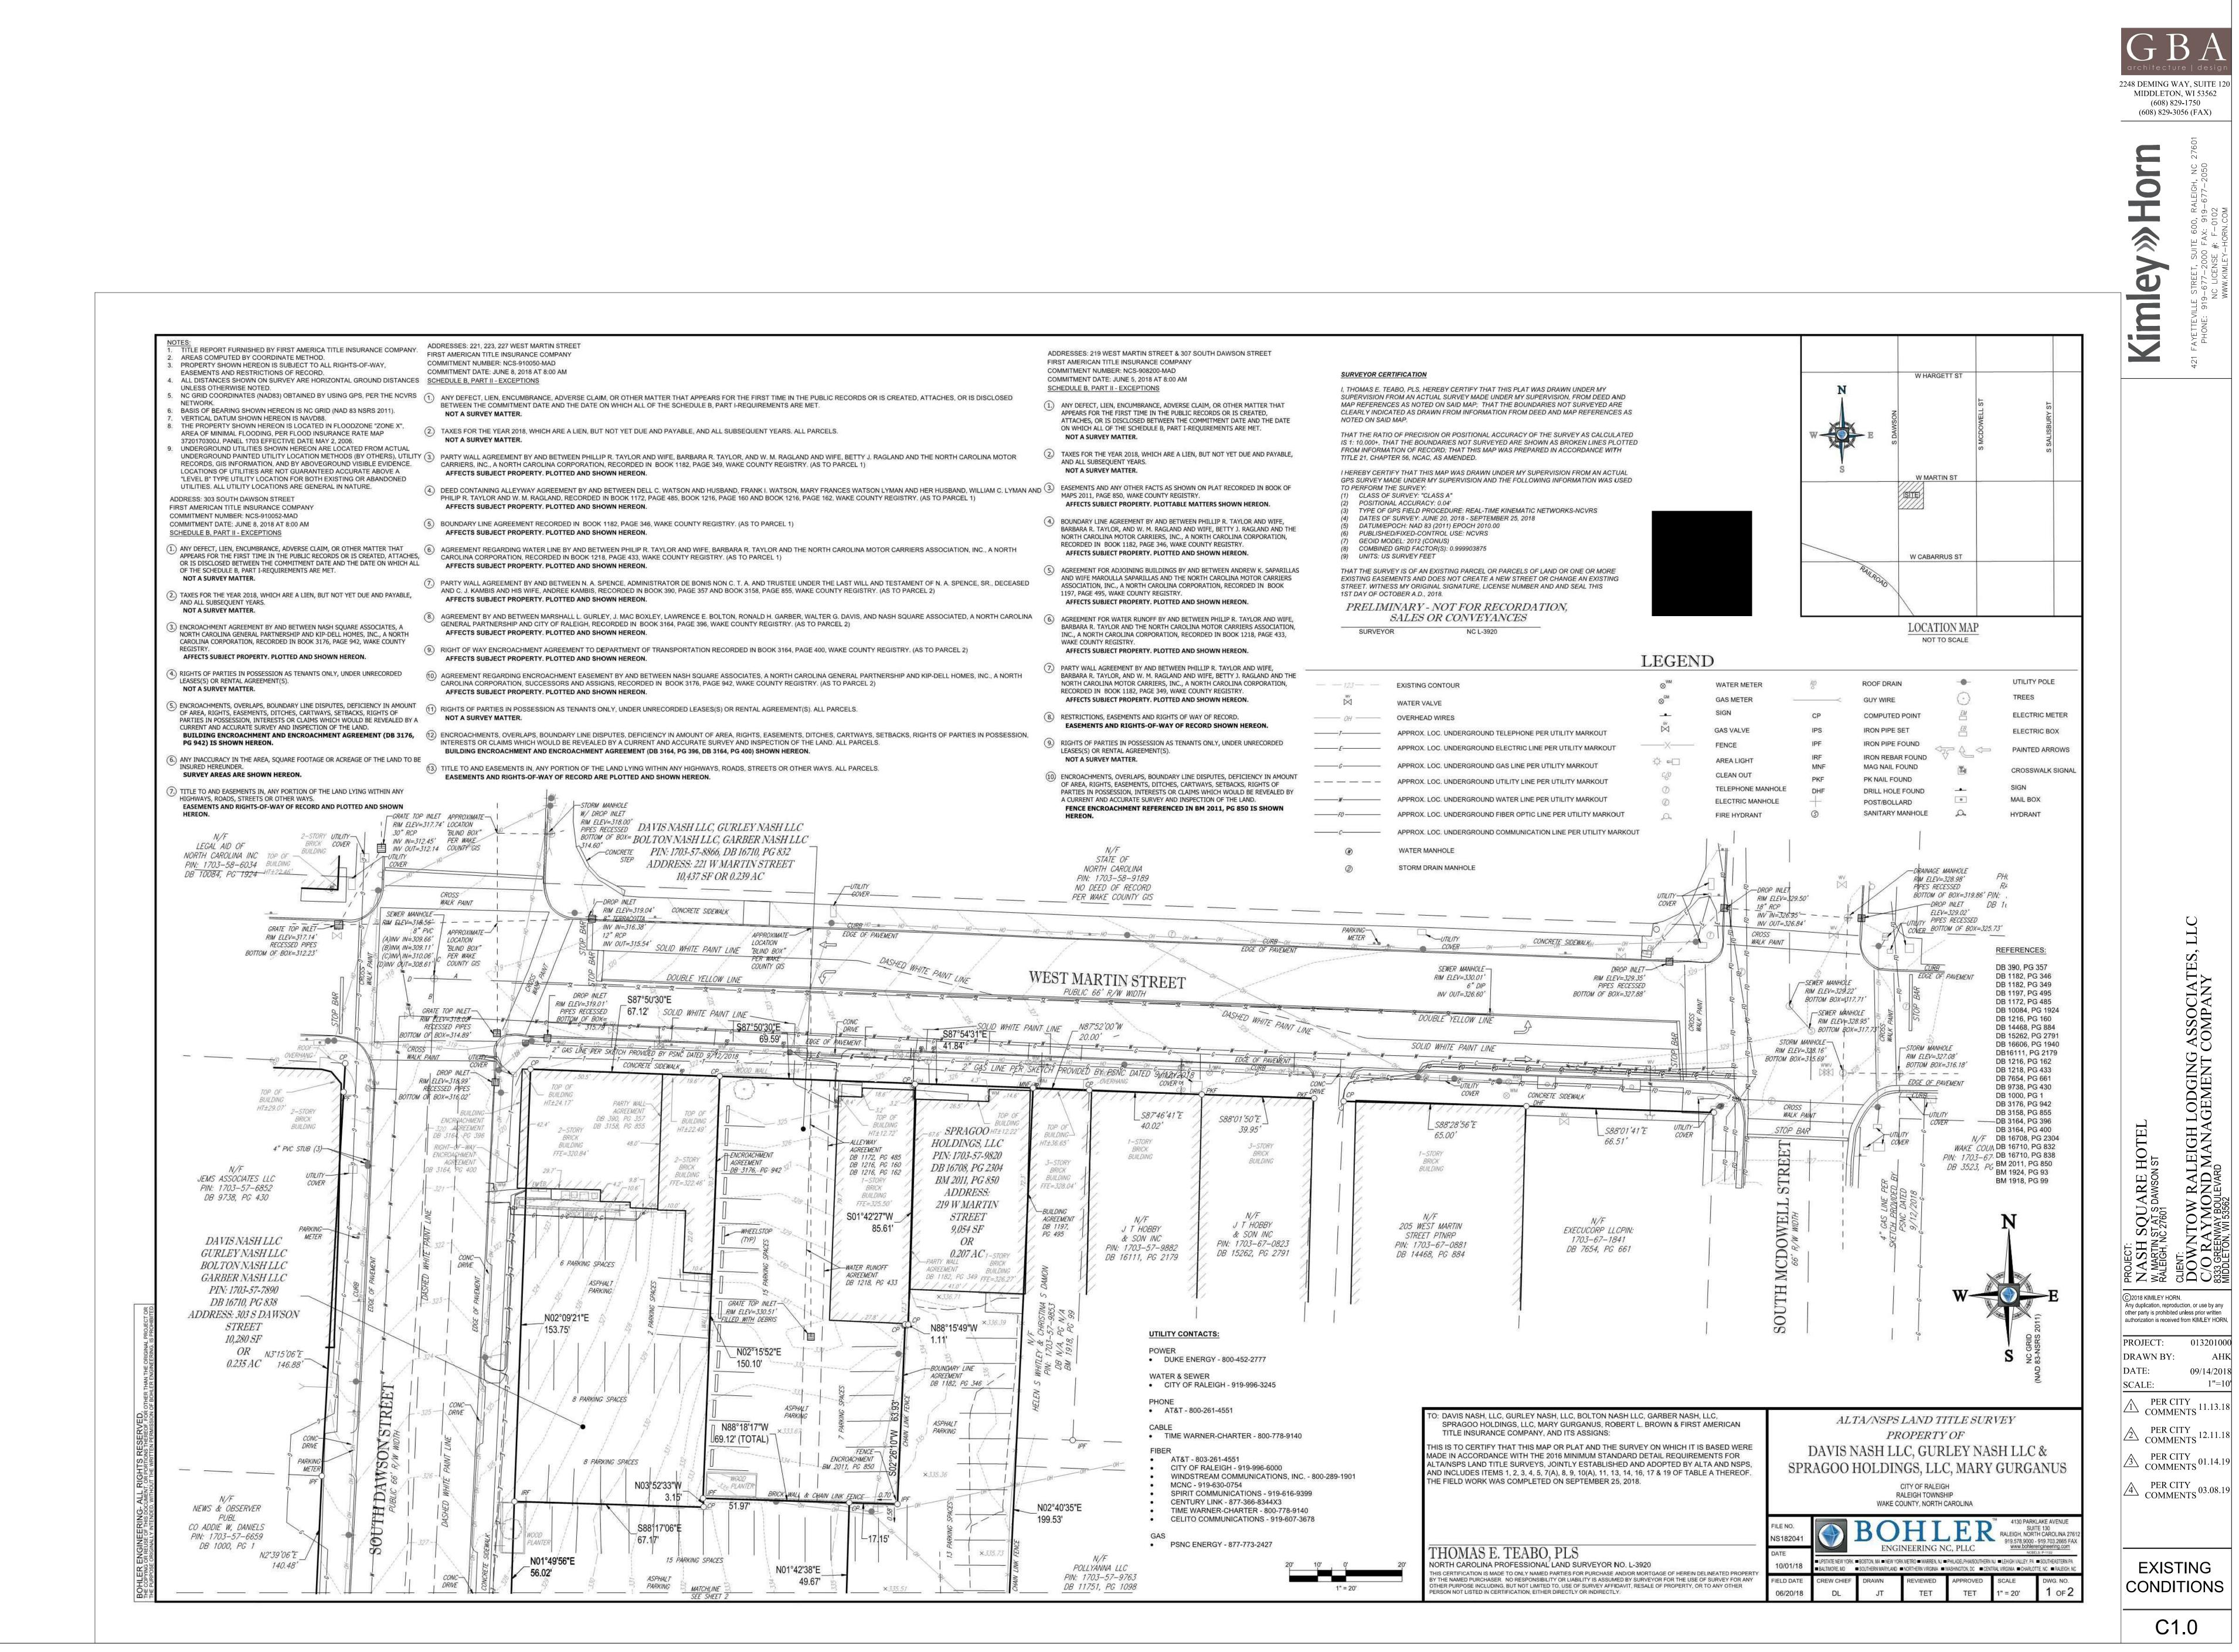

| *        |
|----------|
| A MARKET |

Case File / Name: SR-98-18 Nash Square Hotel Transaction # 572275, AA # 3962

| LOCATION:                          | This site is located on the south side of West Martin Street, and the east side of<br>South Dawson Street. The site is currently comprised of 6 lots, addressed at<br>219, 221, 223, and 227 W Martin St and 303 and 307 S Dawson St. The site is<br>located inside City corporate limits. |
|------------------------------------|--------------------------------------------------------------------------------------------------------------------------------------------------------------------------------------------------------------------------------------------------------------------------------------------|
| REQUEST:                           | Redevelopment of a 0.84 acre tract zoned DX-20-SH into a Mixed Use multi-<br>story building with 134,773 square feet of total gross floor area (130,549 sq ft for<br>Overnight Lodging and 4,224 sq ft for Restaurant/Bar) and 65,081 sq ft of<br>parking within the structure.            |
| DESIGN                             |                                                                                                                                                                                                                                                                                            |
| ADJUSTMENT(S)/<br>ALTERNATES, ETC: | A design adjustment to Article 8.5 of the UDO has been submitted. The request is specific to the ROW dedication.                                                                                                                                                                           |
|                                    | AAD-4-19 is an approved Administrative Alternate for modifications to UDO 3.3.3<br>Building Massing Standards. Specifically, the alternate pertains to stepback<br>standards.                                                                                                              |
| STORMWATER<br>EXEMPTION:           | Site Is claiming an exemption to stormwater regulations under UDO Sections 9.2.2.A.3.b & c of the UDO. If any increases in impervious surface are proposed, the site will be required to comply with 9.2.2.B and 9.2.2.E.                                                                  |
|                                    |                                                                                                                                                                                                                                                                                            |

#### **Urban Forestry**

18. A tree impact permit must be obtained for the approved streetscape tree installation in the right of way. This development proposes 9 street trees along West Martin St and South Dawson St.

#### **STAFF FINDINGS**

Staff Supports the request for a Design Adjustment regarding street widening responsibilities to 1/2 of a 98' street width and public right-of-way dedication. The changes to the site does not create any additional maintenance responsibilities for the City. This property is located within the original confines of the William Christmas Plan which laid out a 66' right-of-way along both frontages of Dawson Street and Martin Street. The full streetscape requirements are being provided with a portion of the sidewalk being placed in sidewalk easements.

A. The requested design adjustment meets the intent of this Article;

Martin street is designated as a Main Street, parallel parking street type (73' total R/W section) which requires a 36.5' dedication from the center line. The existing total ROW for Martin Street is 66'. Dawson street is designated as an Avenue, 6-lane divided street (126' total R/W section) which requires a 63' dedication from the center line. The existing total ROW for Dawson Street is 66'. The reduced R/W dedication is requested to maintain the existing conformity of these streets to the Christmas Plan ROW total width of 66'. See attached memo.

#### Request #1 – Right-of-Way Width (W Martin St & S Dawson St)

This Design Adjustment application is to request relief from providing full right-of-way dedication along Martin Street and Dawson Street. Dawson street is designated as an Avenue, 6-lane divided street (126' total R/W section). The existing total R/W for Dawson Street is 66', meaning in theory that 30' would be required to be dedicated on each side of the street to meet this section. Dawson and McDowell Streets, however, are a one-way pair and function as a combined 6-lane street, and the intent of the street designation for these streets is not to provide for two separate 6-lane divided streets through the heart of downtown Raleigh. Combined, these streets already provide a 6-lane + cross section with a net of 132' of right of way width. Martin street is designated as a Main Street, parallel parking street (73' total R/W section). The existing total R/W for Martin Street is 66' meaning 3.5' would be theoretically expected to be dedicated on each side to meet the required section. Providing wider streets and right of way downtown, however, would be inconsistent with the original William Christmas Plan for downtown Raleigh (which established 66' as the right of way width for most streets downtown), and also inconsistent with the pedestrian-friendly nature of the streets and blocks downtown. This proposal includes additional easement area along the R/W to allow for 16' sidewalks on both streets, consistent with pedestrian goals and requirements downtown. Finally, maintaining 66' rights of way would be consistent with other projects approved recently throughout downtown Raleigh and would maintain the same street and right of way pattern across the city center.