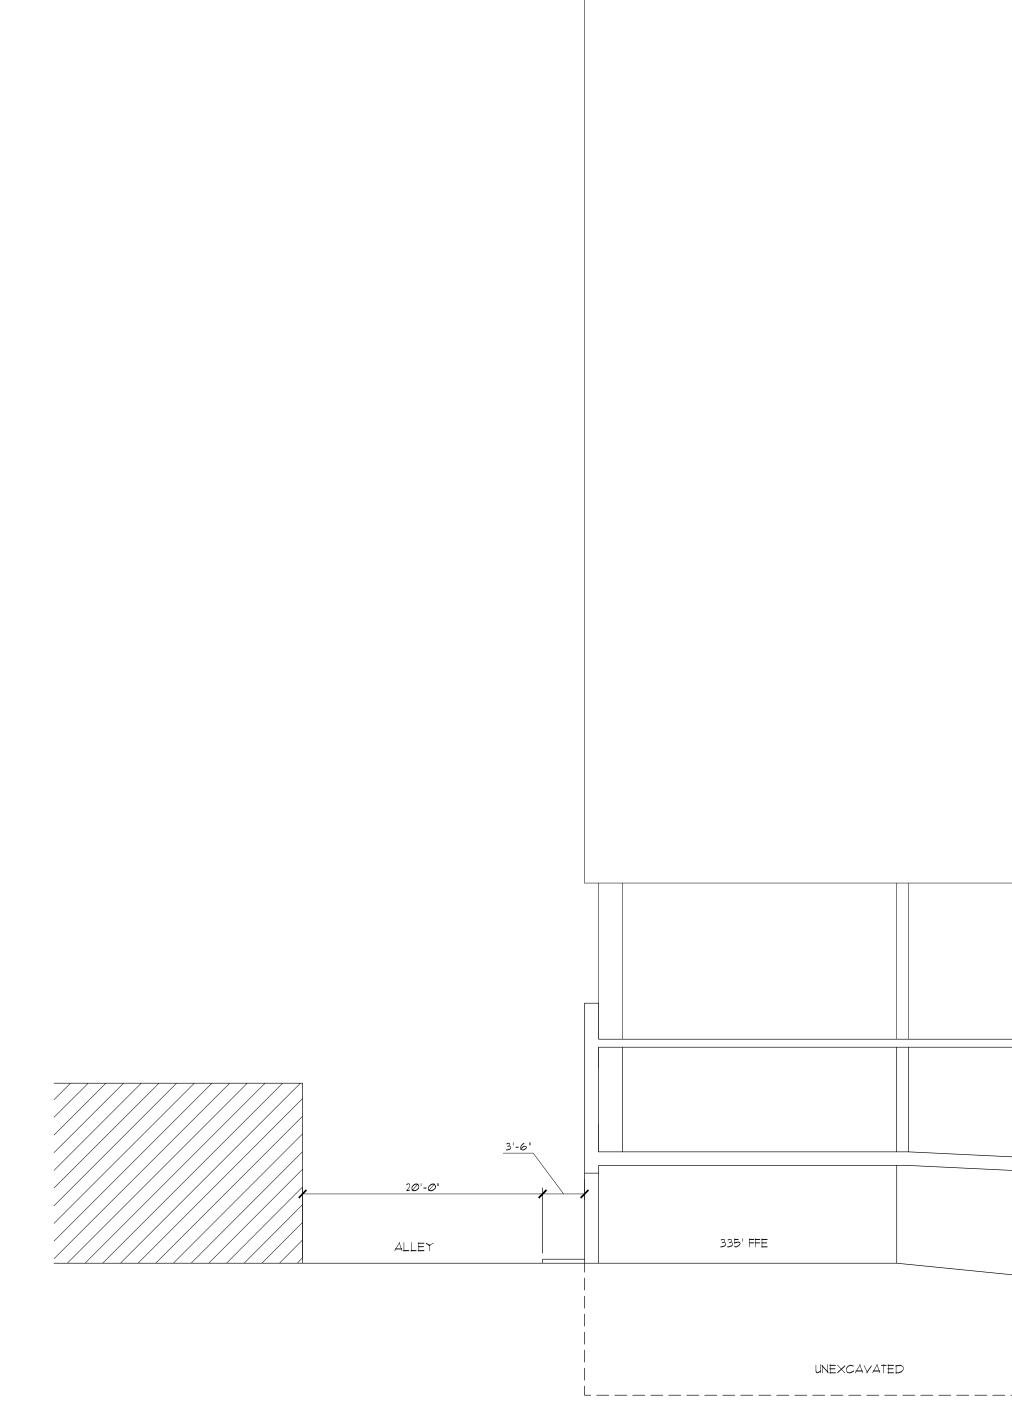

A. The requested design adjustment meets the intent of this Article;

Martin street is designated as a Main Street, parallel parking street type (73' total R/W section) which requires a 36.5' dedication from the center line. The existing total ROW for Martin Street is 66'. Dawson street is designated as an Avenue, 6-lane divided street (126' total R/W section) which requires a 63' dedication from the center line. The existing total ROW for Dawson Street is 66'. The reduced R/W dedication is requested to maintain the existing conformity of these streets to the Christmas Plan ROW total width of 66'. See attached memo.

#### Request #1 – Right-of-Way Width (W Martin St & S Dawson St)

This Design Adjustment application is to request relief from providing full right-of-way dedication along Martin Street and Dawson Street. Dawson street is designated as an Avenue, 6-lane divided street (126' total R/W section). The existing total R/W for Dawson Street is 66', meaning in theory that 30' would be required to be dedicated on each side of the street to meet this section. Dawson and McDowell Streets, however, are a one-way pair and function as a combined 6-lane street, and the intent of the street designation for these streets is not to provide for two separate 6-lane divided streets through the heart of downtown Raleigh. Combined, these streets already provide a 6-lane + cross section with a net of 132' of right of way width. Martin street is designated as a Main Street, parallel parking street (73' total R/W section). The existing total R/W for Martin Street is 66' meaning 3.5' would be theoretically expected to be dedicated on each side to meet the required section. Providing wider streets and right of way downtown, however, would be inconsistent with the original William Christmas Plan for downtown Raleigh (which established 66' as the right of way width for most streets downtown), and also inconsistent with the pedestrian-friendly nature of the streets and blocks downtown. This proposal includes additional easement area along the R/W to allow for 16' sidewalks on both streets, consistent with pedestrian goals and requirements downtown. Finally, maintaining 66' rights of way would be consistent with other projects approved recently throughout downtown Raleigh and would maintain the same street and right of way pattern across the city center.