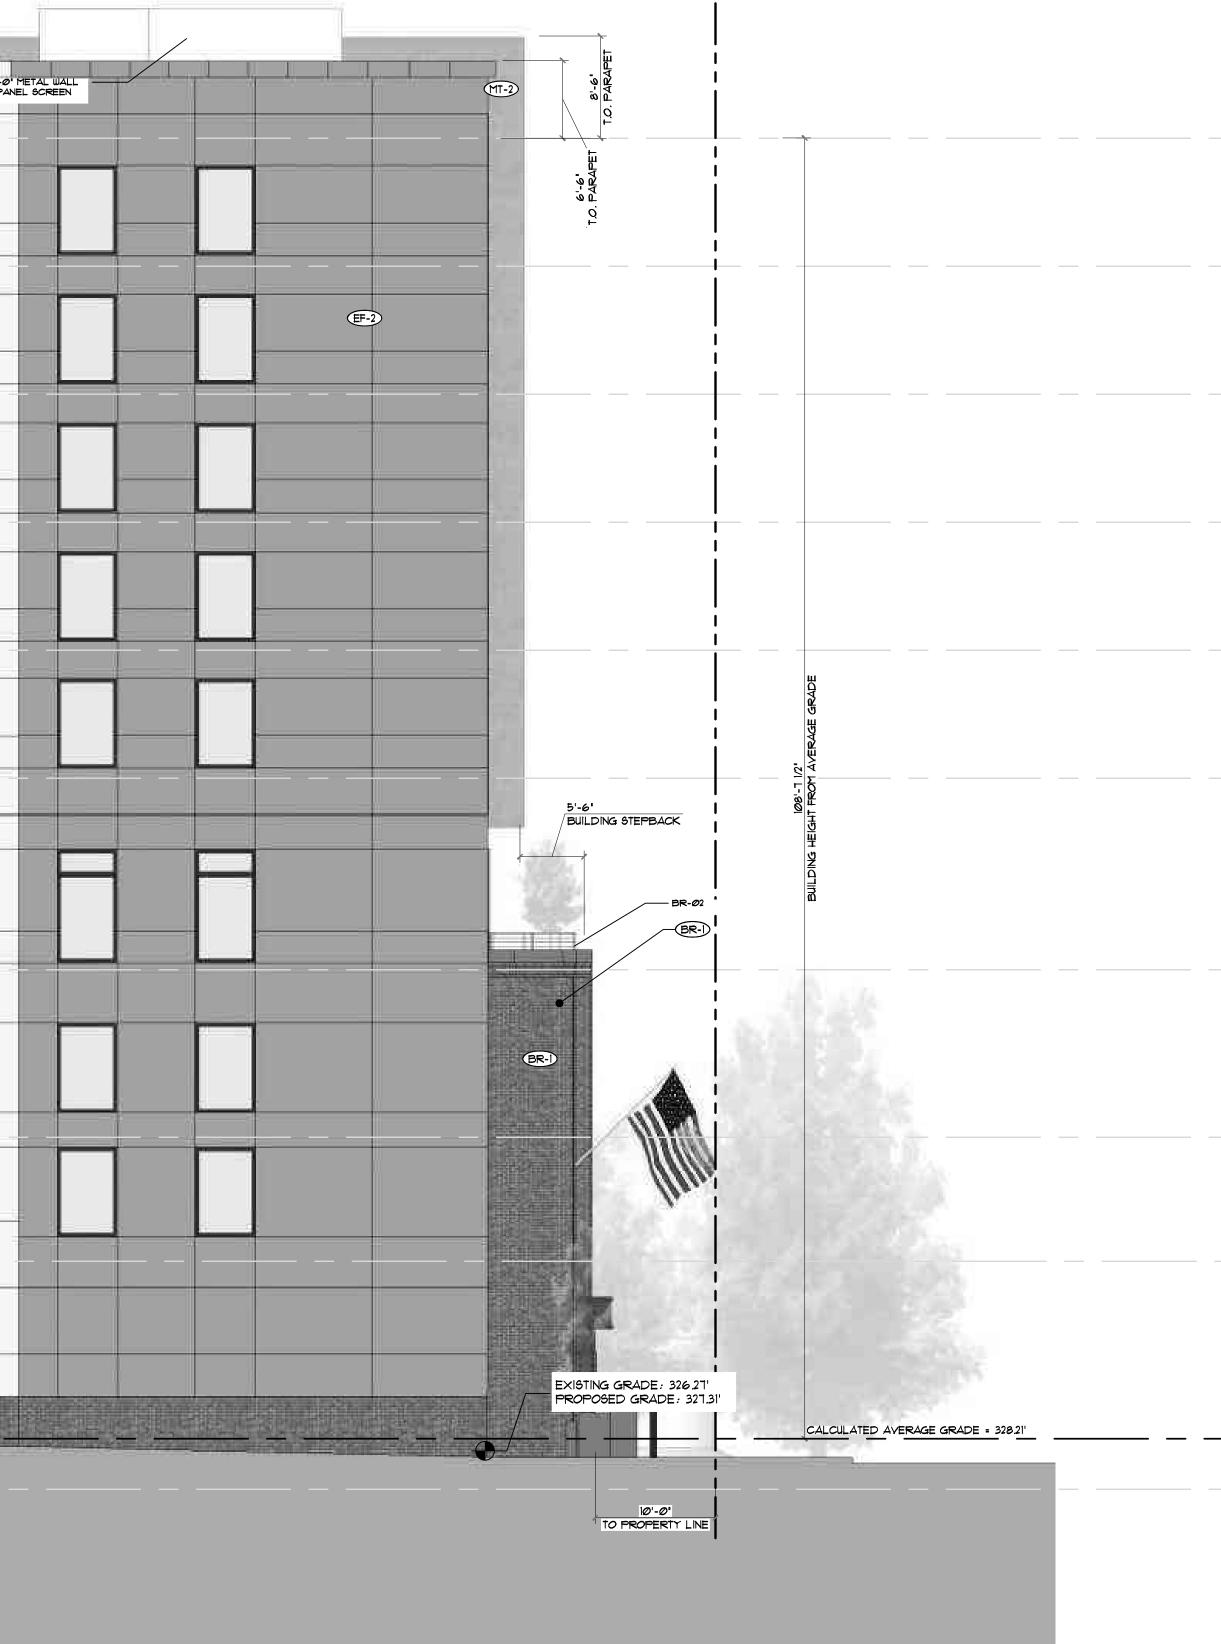

A. The requested design adjustment meets the intent of this Article;

Martin street is designated as a Main Street, parallel parking street type (73' total R/W section) which requires a 36.5' dedication from the center line. The existing total ROW for Martin Street is 66'. Dawson street is designated as an Avenue, 6-lane divided street (126' total R/W section) which requires a 63' dedication from the center line. The existing total ROW for Dawson Street is 66'. The reduced R/W dedication is requested to maintain the existing conformity of these streets to the Christmas Plan ROW total width of 66'. See attached memo.

B. The requested design adjustment conforms with the Comprehensive Plan and adopted City plans;

Based on the Comprehensive Plan Section M.7 Urban Design, Policy DT 7.1 "Reinforcing the Christmas Plan," our project encourages a prominent building to be developed around Nash Square. The requested adjustment includes increasing the sidewalk width to 16' on both Martin and Dawson Streets to allow for safe, direct and efficient vehicle and pedestrian access. See attached memo.

C. The requested design adjustment does not increase congestion or compromise safety;

The project improves the current quality of infrastructure in this area by increasing the sidewalk width to 16' on both Martin and Dawson Streets to allow for safe, direct and efficient vehicle and pedestrian access. No impacts to congestion or safety are anticipated as new driveway access points comply with the City streets design manual (Section 6.5.8 of the Streets Manual). See attached memo.

D. The requested design adjustment does not create additional maintenance responsibilities for the City; and

The project improves the current quality of development in this area. The Right-of-Way width is not being increased, therefore the City will not be held responsible for additional maintenance areas other than the widened sidewalks. There is an existing "dip" at the corner of Dawson Street and Martin Street that will be addressed as part of this project, helping the City resolve an existing issue. See attached memo.