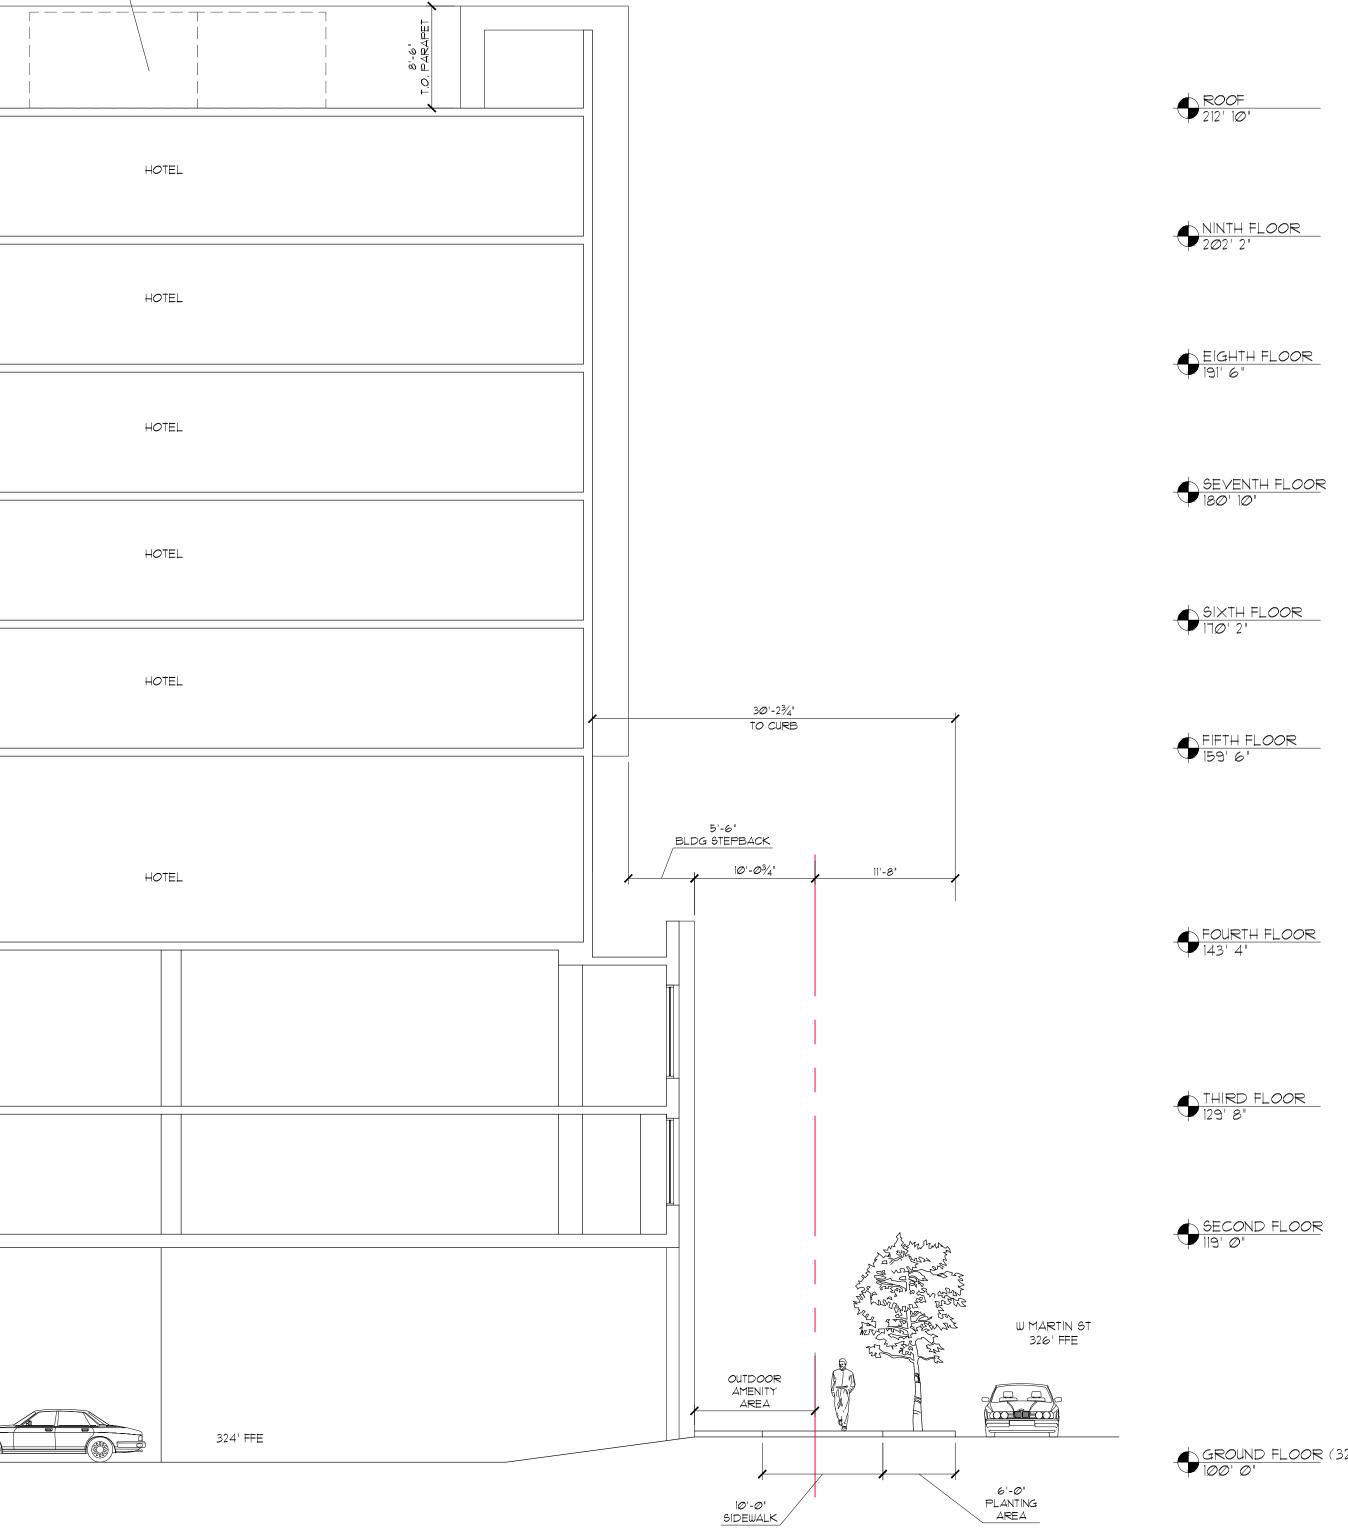

| *        |
|----------|
| A MARKET |

Case File / Name: SR-98-18 Nash Square Hotel Transaction # 572275, AA # 3962

| LOCATION:                          | This site is located on the south side of West Martin Street, and the east side of<br>South Dawson Street. The site is currently comprised of 6 lots, addressed at<br>219, 221, 223, and 227 W Martin St and 303 and 307 S Dawson St. The site is<br>located inside City corporate limits. |
|------------------------------------|--------------------------------------------------------------------------------------------------------------------------------------------------------------------------------------------------------------------------------------------------------------------------------------------|
| REQUEST:                           | Redevelopment of a 0.84 acre tract zoned DX-20-SH into a Mixed Use multi-<br>story building with 134,773 square feet of total gross floor area (130,549 sq ft for<br>Overnight Lodging and 4,224 sq ft for Restaurant/Bar) and 65,081 sq ft of<br>parking within the structure.            |
| DESIGN                             |                                                                                                                                                                                                                                                                                            |
| ADJUSTMENT(S)/<br>ALTERNATES, ETC: | A design adjustment to Article 8.5 of the UDO has been submitted. The request is specific to the ROW dedication.                                                                                                                                                                           |
|                                    | AAD-4-19 is an approved Administrative Alternate for modifications to UDO 3.3.3<br>Building Massing Standards. Specifically, the alternate pertains to stepback<br>standards.                                                                                                              |
| STORMWATER<br>EXEMPTION:           | Site Is claiming an exemption to stormwater regulations under UDO Sections 9.2.2.A.3.b & c of the UDO. If any increases in impervious surface are proposed, the site will be required to comply with 9.2.2.B and 9.2.2.E.                                                                  |
|                                    |                                                                                                                                                                                                                                                                                            |