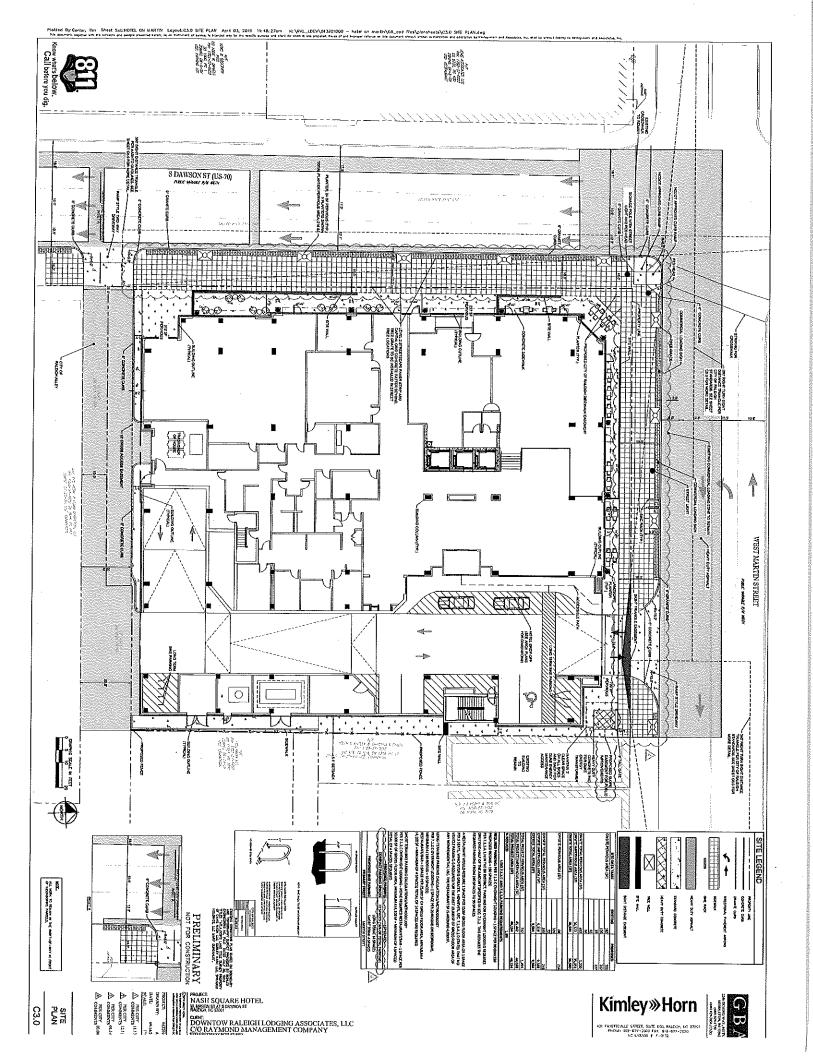

| *        |
|----------|
| A MARKET |

Case File / Name: SR-98-18 Nash Square Hotel Transaction # 572275, AA # 3962

| LOCATION:                          | This site is located on the south side of West Martin Street, and the east side of<br>South Dawson Street. The site is currently comprised of 6 lots, addressed at<br>219, 221, 223, and 227 W Martin St and 303 and 307 S Dawson St. The site is<br>located inside City corporate limits. |
|------------------------------------|--------------------------------------------------------------------------------------------------------------------------------------------------------------------------------------------------------------------------------------------------------------------------------------------|
| REQUEST:                           | Redevelopment of a 0.84 acre tract zoned DX-20-SH into a Mixed Use multi-<br>story building with 134,773 square feet of total gross floor area (130,549 sq ft for<br>Overnight Lodging and 4,224 sq ft for Restaurant/Bar) and 65,081 sq ft of<br>parking within the structure.            |
| DESIGN                             |                                                                                                                                                                                                                                                                                            |
| ADJUSTMENT(S)/<br>ALTERNATES, ETC: | A design adjustment to Article 8.5 of the UDO has been submitted. The request is specific to the ROW dedication.                                                                                                                                                                           |
|                                    | AAD-4-19 is an approved Administrative Alternate for modifications to UDO 3.3.3<br>Building Massing Standards. Specifically, the alternate pertains to stepback<br>standards.                                                                                                              |
| STORMWATER<br>EXEMPTION:           | Site Is claiming an exemption to stormwater regulations under UDO Sections 9.2.2.A.3.b & c of the UDO. If any increases in impervious surface are proposed, the site will be required to comply with 9.2.2.B and 9.2.2.E.                                                                  |
|                                    |                                                                                                                                                                                                                                                                                            |

## ADMINISTRATIVE SITE PLAN REVIEW PLANS FOR: NASH SQUARE HOTEL W MARTIN ST AT S DAWSON ST

RALEIGH, NC 27601 SR-98-18

CITY OF RALEIGH TRANSACTION # 572275

A DEVELOPMENT BY: