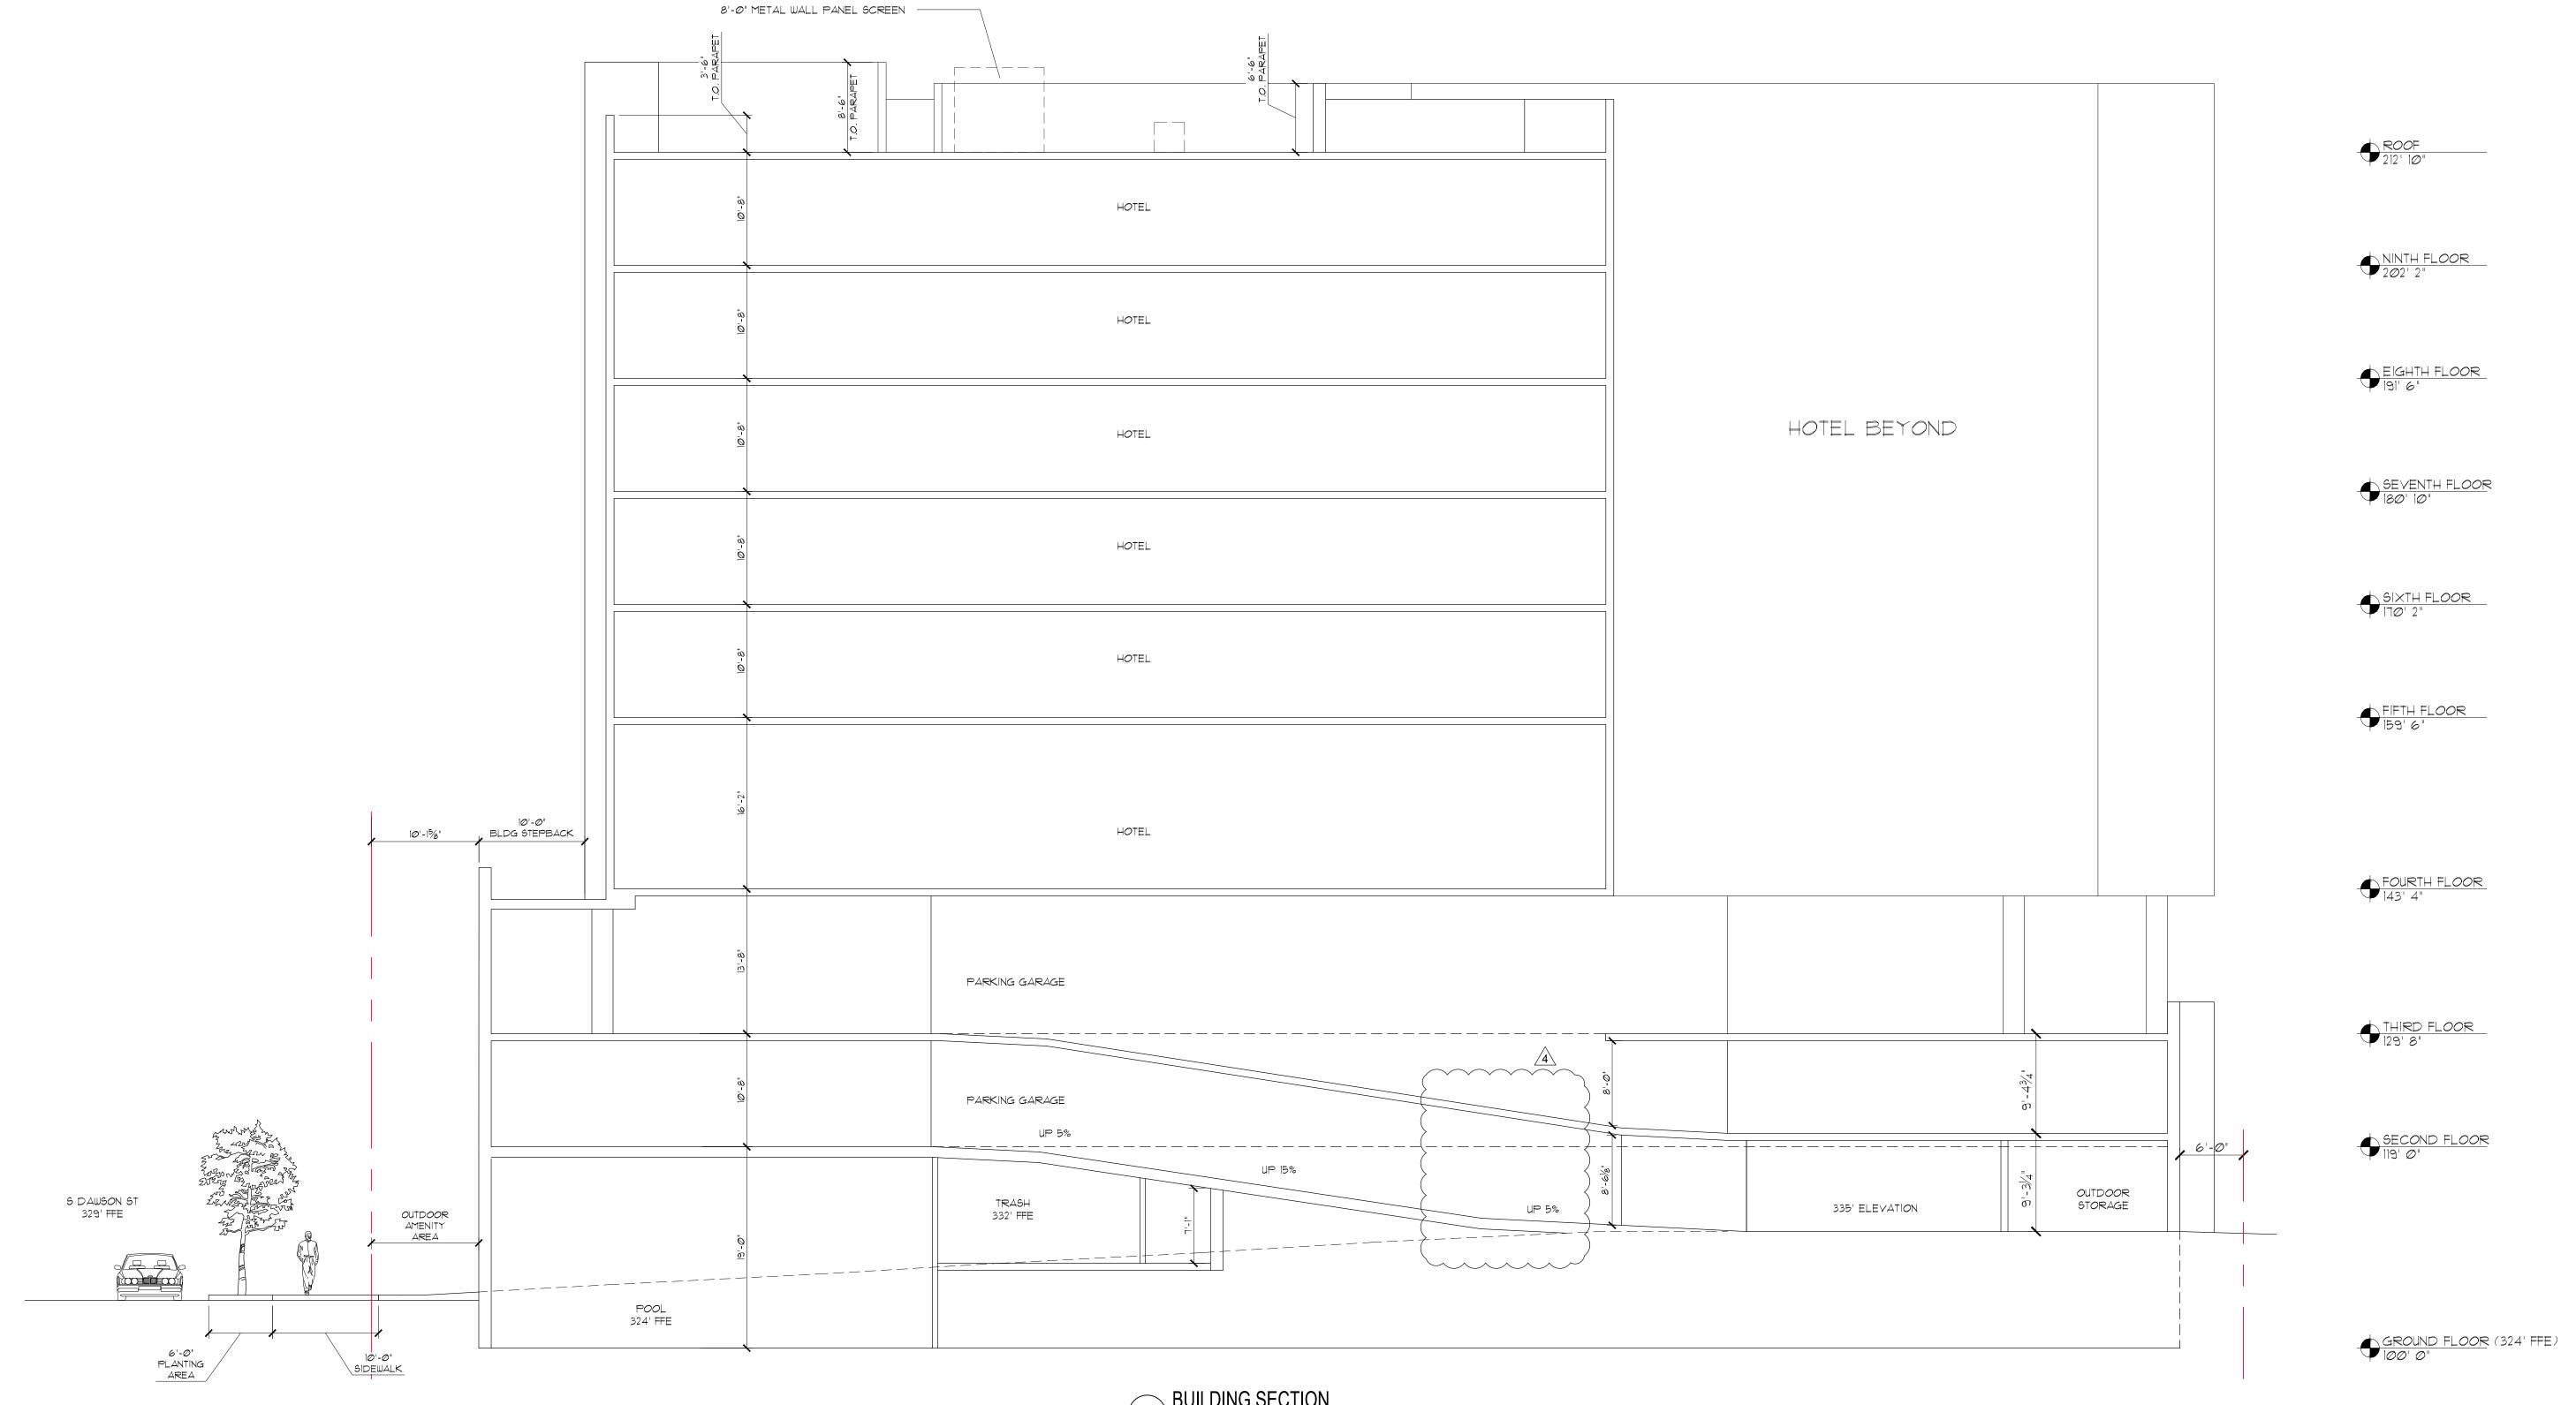

#### Request #1 – Right-of-Way Width (W Martin St & S Dawson St)

This Design Adjustment application is to request relief from providing full right-of-way dedication along Martin Street and Dawson Street. Dawson street is designated as an Avenue, 6-lane divided street (126' total R/W section). The existing total R/W for Dawson Street is 66', meaning in theory that 30' would be required to be dedicated on each side of the street to meet this section. Dawson and McDowell Streets, however, are a one-way pair and function as a combined 6-lane street, and the intent of the street designation for these streets is not to provide for two separate 6-lane divided streets through the heart of downtown Raleigh. Combined, these streets already provide a 6-lane + cross section with a net of 132' of right of way width. Martin street is designated as a Main Street, parallel parking street (73' total R/W section). The existing total R/W for Martin Street is 66' meaning 3.5' would be theoretically expected to be dedicated on each side to meet the required section. Providing wider streets and right of way downtown, however, would be inconsistent with the original William Christmas Plan for downtown Raleigh (which established 66' as the right of way width for most streets downtown), and also inconsistent with the pedestrian-friendly nature of the streets and blocks downtown. This proposal includes additional easement area along the R/W to allow for 16' sidewalks on both streets, consistent with pedestrian goals and requirements downtown. Finally, maintaining 66' rights of way would be consistent with other projects approved recently throughout downtown Raleigh and would maintain the same street and right of way pattern across the city center.

A. The requested design adjustment meets the intent of this Article;

Martin street is designated as a Main Street, parallel parking street type (73' total R/W section) which requires a 36.5' dedication from the center line. The existing total ROW for Martin Street is 66'. Dawson street is designated as an Avenue, 6-lane divided street (126' total R/W section) which requires a 63' dedication from the center line. The existing total ROW for Dawson Street is 66'. The reduced R/W dedication is requested to maintain the existing conformity of these streets to the Christmas Plan ROW total width of 66'. See attached memo.

#### **STAFF FINDINGS**

Staff Supports the request for a Design Adjustment regarding street widening responsibilities to 1/2 of a 98' street width and public right-of-way dedication. The changes to the site does not create any additional maintenance responsibilities for the City. This property is located within the original confines of the William Christmas Plan which laid out a 66' right-of-way along both frontages of Dawson Street and Martin Street. The full streetscape requirements are being provided with a portion of the sidewalk being placed in sidewalk easements.