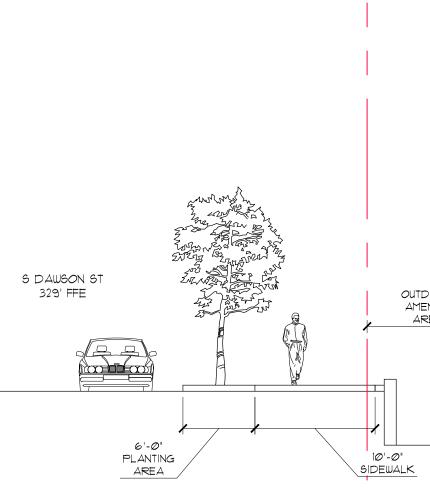

A. The requested design adjustment meets the intent of this Article;

Martin street is designated as a Main Street, parallel parking street type (73' total R/W section) which requires a 36.5' dedication from the center line. The existing total ROW for Martin Street is 66'. Dawson street is designated as an Avenue, 6-lane divided street (126' total R/W section) which requires a 63' dedication from the center line. The existing total ROW for Dawson Street is 66'. The reduced R/W dedication is requested to maintain the existing conformity of these streets to the Christmas Plan ROW total width of 66'. See attached memo.

B. The requested design adjustment conforms with the Comprehensive Plan and adopted City plans;

Based on the Comprehensive Plan Section M.7 Urban Design, Policy DT 7.1 "Reinforcing the Christmas Plan," our project encourages a prominent building to be developed around Nash Square. The requested adjustment includes increasing the sidewalk width to 16' on both Martin and Dawson Streets to allow for safe, direct and efficient vehicle and pedestrian access. See attached memo.

C. The requested design adjustment does not increase congestion or compromise safety;

The project improves the current quality of infrastructure in this area by increasing the sidewalk width to 16' on both Martin and Dawson Streets to allow for safe, direct and efficient vehicle and pedestrian access. No impacts to congestion or safety are anticipated as new driveway access points comply with the City streets design manual (Section 6.5.8 of the Streets Manual). See attached memo.

#### Request #1 – Right-of-Way Width (W Martin St & S Dawson St)

This Design Adjustment application is to request relief from providing full right-of-way dedication along Martin Street and Dawson Street. Dawson street is designated as an Avenue, 6-lane divided street (126' total R/W section). The existing total R/W for Dawson Street is 66', meaning in theory that 30' would be required to be dedicated on each side of the street to meet this section. Dawson and McDowell Streets, however, are a one-way pair and function as a combined 6-lane street, and the intent of the street designation for these streets is not to provide for two separate 6-lane divided streets through the heart of downtown Raleigh. Combined, these streets already provide a 6-lane + cross section with a net of 132' of right of way width. Martin street is designated as a Main Street, parallel parking street (73' total R/W section). The existing total R/W for Martin Street is 66' meaning 3.5' would be theoretically expected to be dedicated on each side to meet the required section. Providing wider streets and right of way downtown, however, would be inconsistent with the original William Christmas Plan for downtown Raleigh (which established 66' as the right of way width for most streets downtown), and also inconsistent with the pedestrian-friendly nature of the streets and blocks downtown. This proposal includes additional easement area along the R/W to allow for 16' sidewalks on both streets, consistent with pedestrian goals and requirements downtown. Finally, maintaining 66' rights of way would be consistent with other projects approved recently throughout downtown Raleigh and would maintain the same street and right of way pattern across the city center.