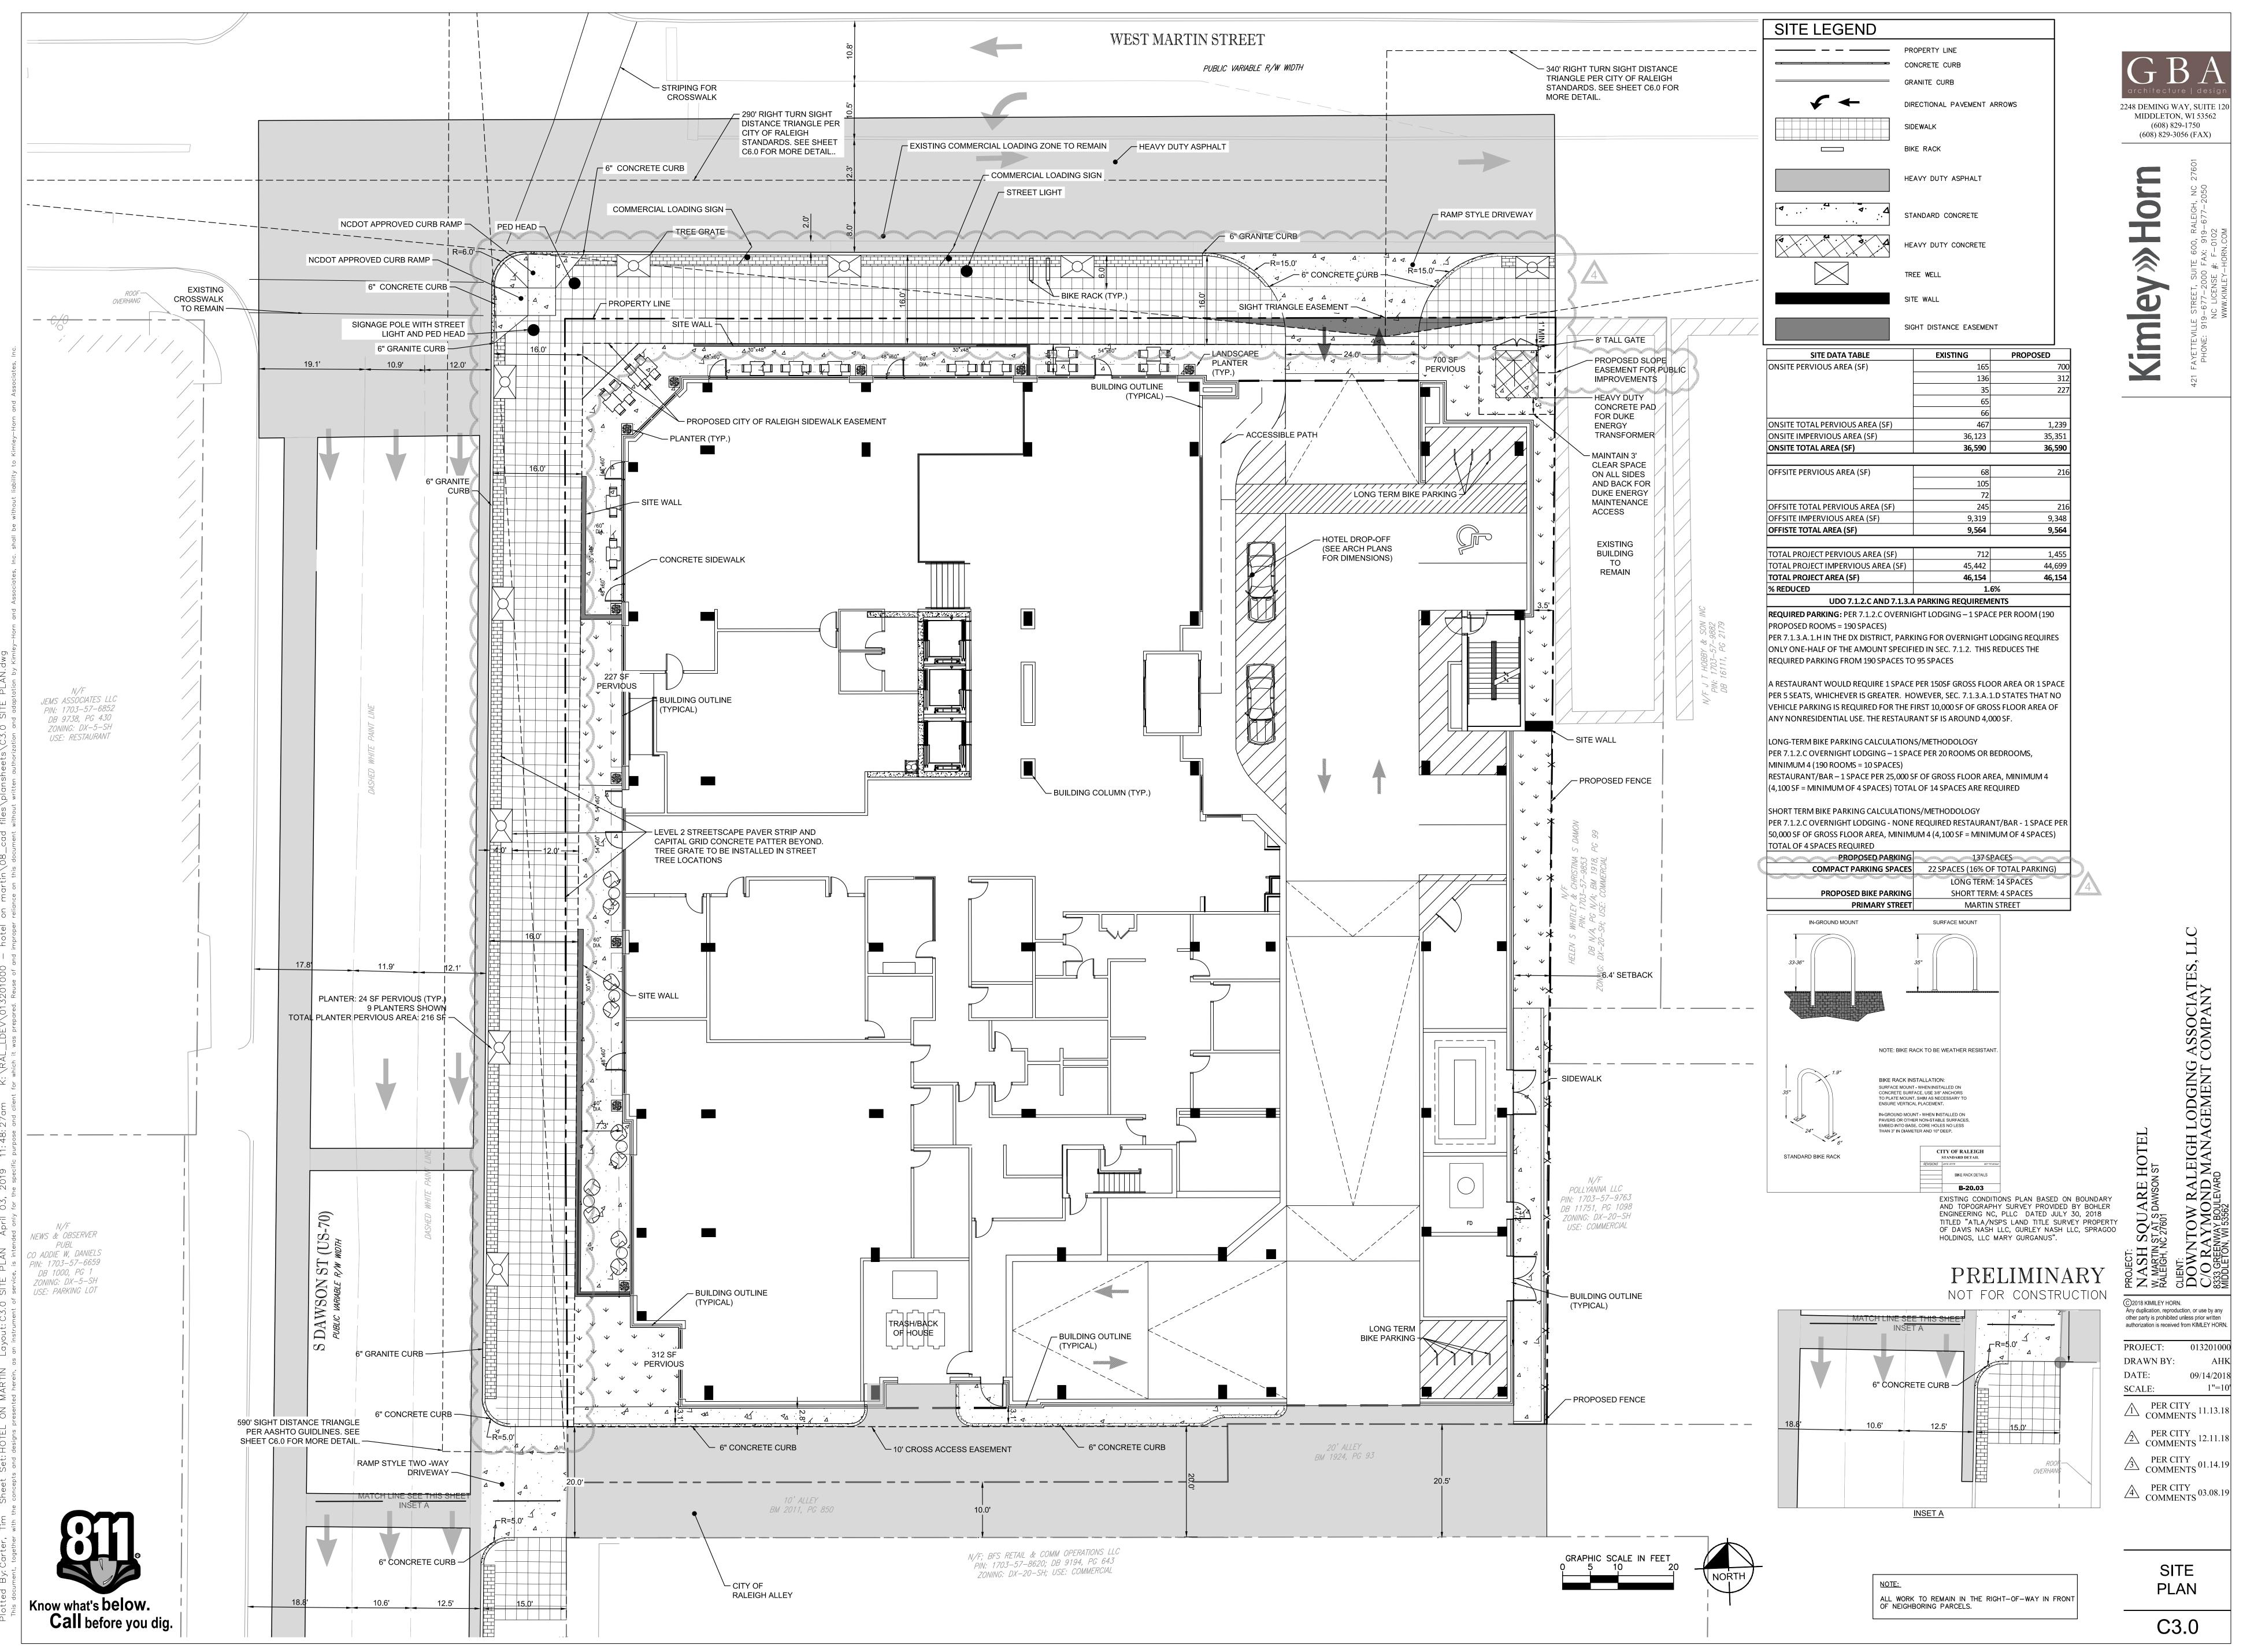

#### **Urban Forestry**

18. A tree impact permit must be obtained for the approved streetscape tree installation in the right of way. This development proposes 9 street trees along West Martin St and South Dawson St.

A. The requested design adjustment meets the intent of this Article;

Martin street is designated as a Main Street, parallel parking street type (73' total R/W section) which requires a 36.5' dedication from the center line. The existing total ROW for Martin Street is 66'. Dawson street is designated as an Avenue, 6-lane divided street (126' total R/W section) which requires a 63' dedication from the center line. The existing total ROW for Dawson Street is 66'. The reduced R/W dedication is requested to maintain the existing conformity of these streets to the Christmas Plan ROW total width of 66'. See attached memo.

B. The requested design adjustment conforms with the Comprehensive Plan and adopted City plans;

Based on the Comprehensive Plan Section M.7 Urban Design, Policy DT 7.1 "Reinforcing the Christmas Plan," our project encourages a prominent building to be developed around Nash Square. The requested adjustment includes increasing the sidewalk width to 16' on both Martin and Dawson Streets to allow for safe, direct and efficient vehicle and pedestrian access. See attached memo.

C. The requested design adjustment does not increase congestion or compromise safety;

The project improves the current quality of infrastructure in this area by increasing the sidewalk width to 16' on both Martin and Dawson Streets to allow for safe, direct and efficient vehicle and pedestrian access. No impacts to congestion or safety are anticipated as new driveway access points comply with the City streets design manual (Section 6.5.8 of the Streets Manual). See attached memo.

D. The requested design adjustment does not create additional maintenance responsibilities for the City; and

The project improves the current quality of development in this area. The Right-of-Way width is not being increased, therefore the City will not be held responsible for additional maintenance areas other than the widened sidewalks. There is an existing "dip" at the corner of Dawson Street and Martin Street that will be addressed as part of this project, helping the City resolve an existing issue. See attached memo.

#### Request #1 – Right-of-Way Width (W Martin St & S Dawson St)

This Design Adjustment application is to request relief from providing full right-of-way dedication along Martin Street and Dawson Street. Dawson street is designated as an Avenue, 6-lane divided street (126' total R/W section). The existing total R/W for Dawson Street is 66', meaning in theory that 30' would be required to be dedicated on each side of the street to meet this section. Dawson and McDowell Streets, however, are a one-way pair and function as a combined 6-lane street, and the intent of the street designation for these streets is not to provide for two separate 6-lane divided streets through the heart of downtown Raleigh. Combined, these streets already provide a 6-lane + cross section with a net of 132' of right of way width. Martin street is designated as a Main Street, parallel parking street (73' total R/W section). The existing total R/W for Martin Street is 66' meaning 3.5' would be theoretically expected to be dedicated on each side to meet the required section. Providing wider streets and right of way downtown, however, would be inconsistent with the original William Christmas Plan for downtown Raleigh (which established 66' as the right of way width for most streets downtown), and also inconsistent with the pedestrian-friendly nature of the streets and blocks downtown. This proposal includes additional easement area along the R/W to allow for 16' sidewalks on both streets, consistent with pedestrian goals and requirements downtown. Finally, maintaining 66' rights of way would be consistent with other projects approved recently throughout downtown Raleigh and would maintain the same street and right of way pattern across the city center.