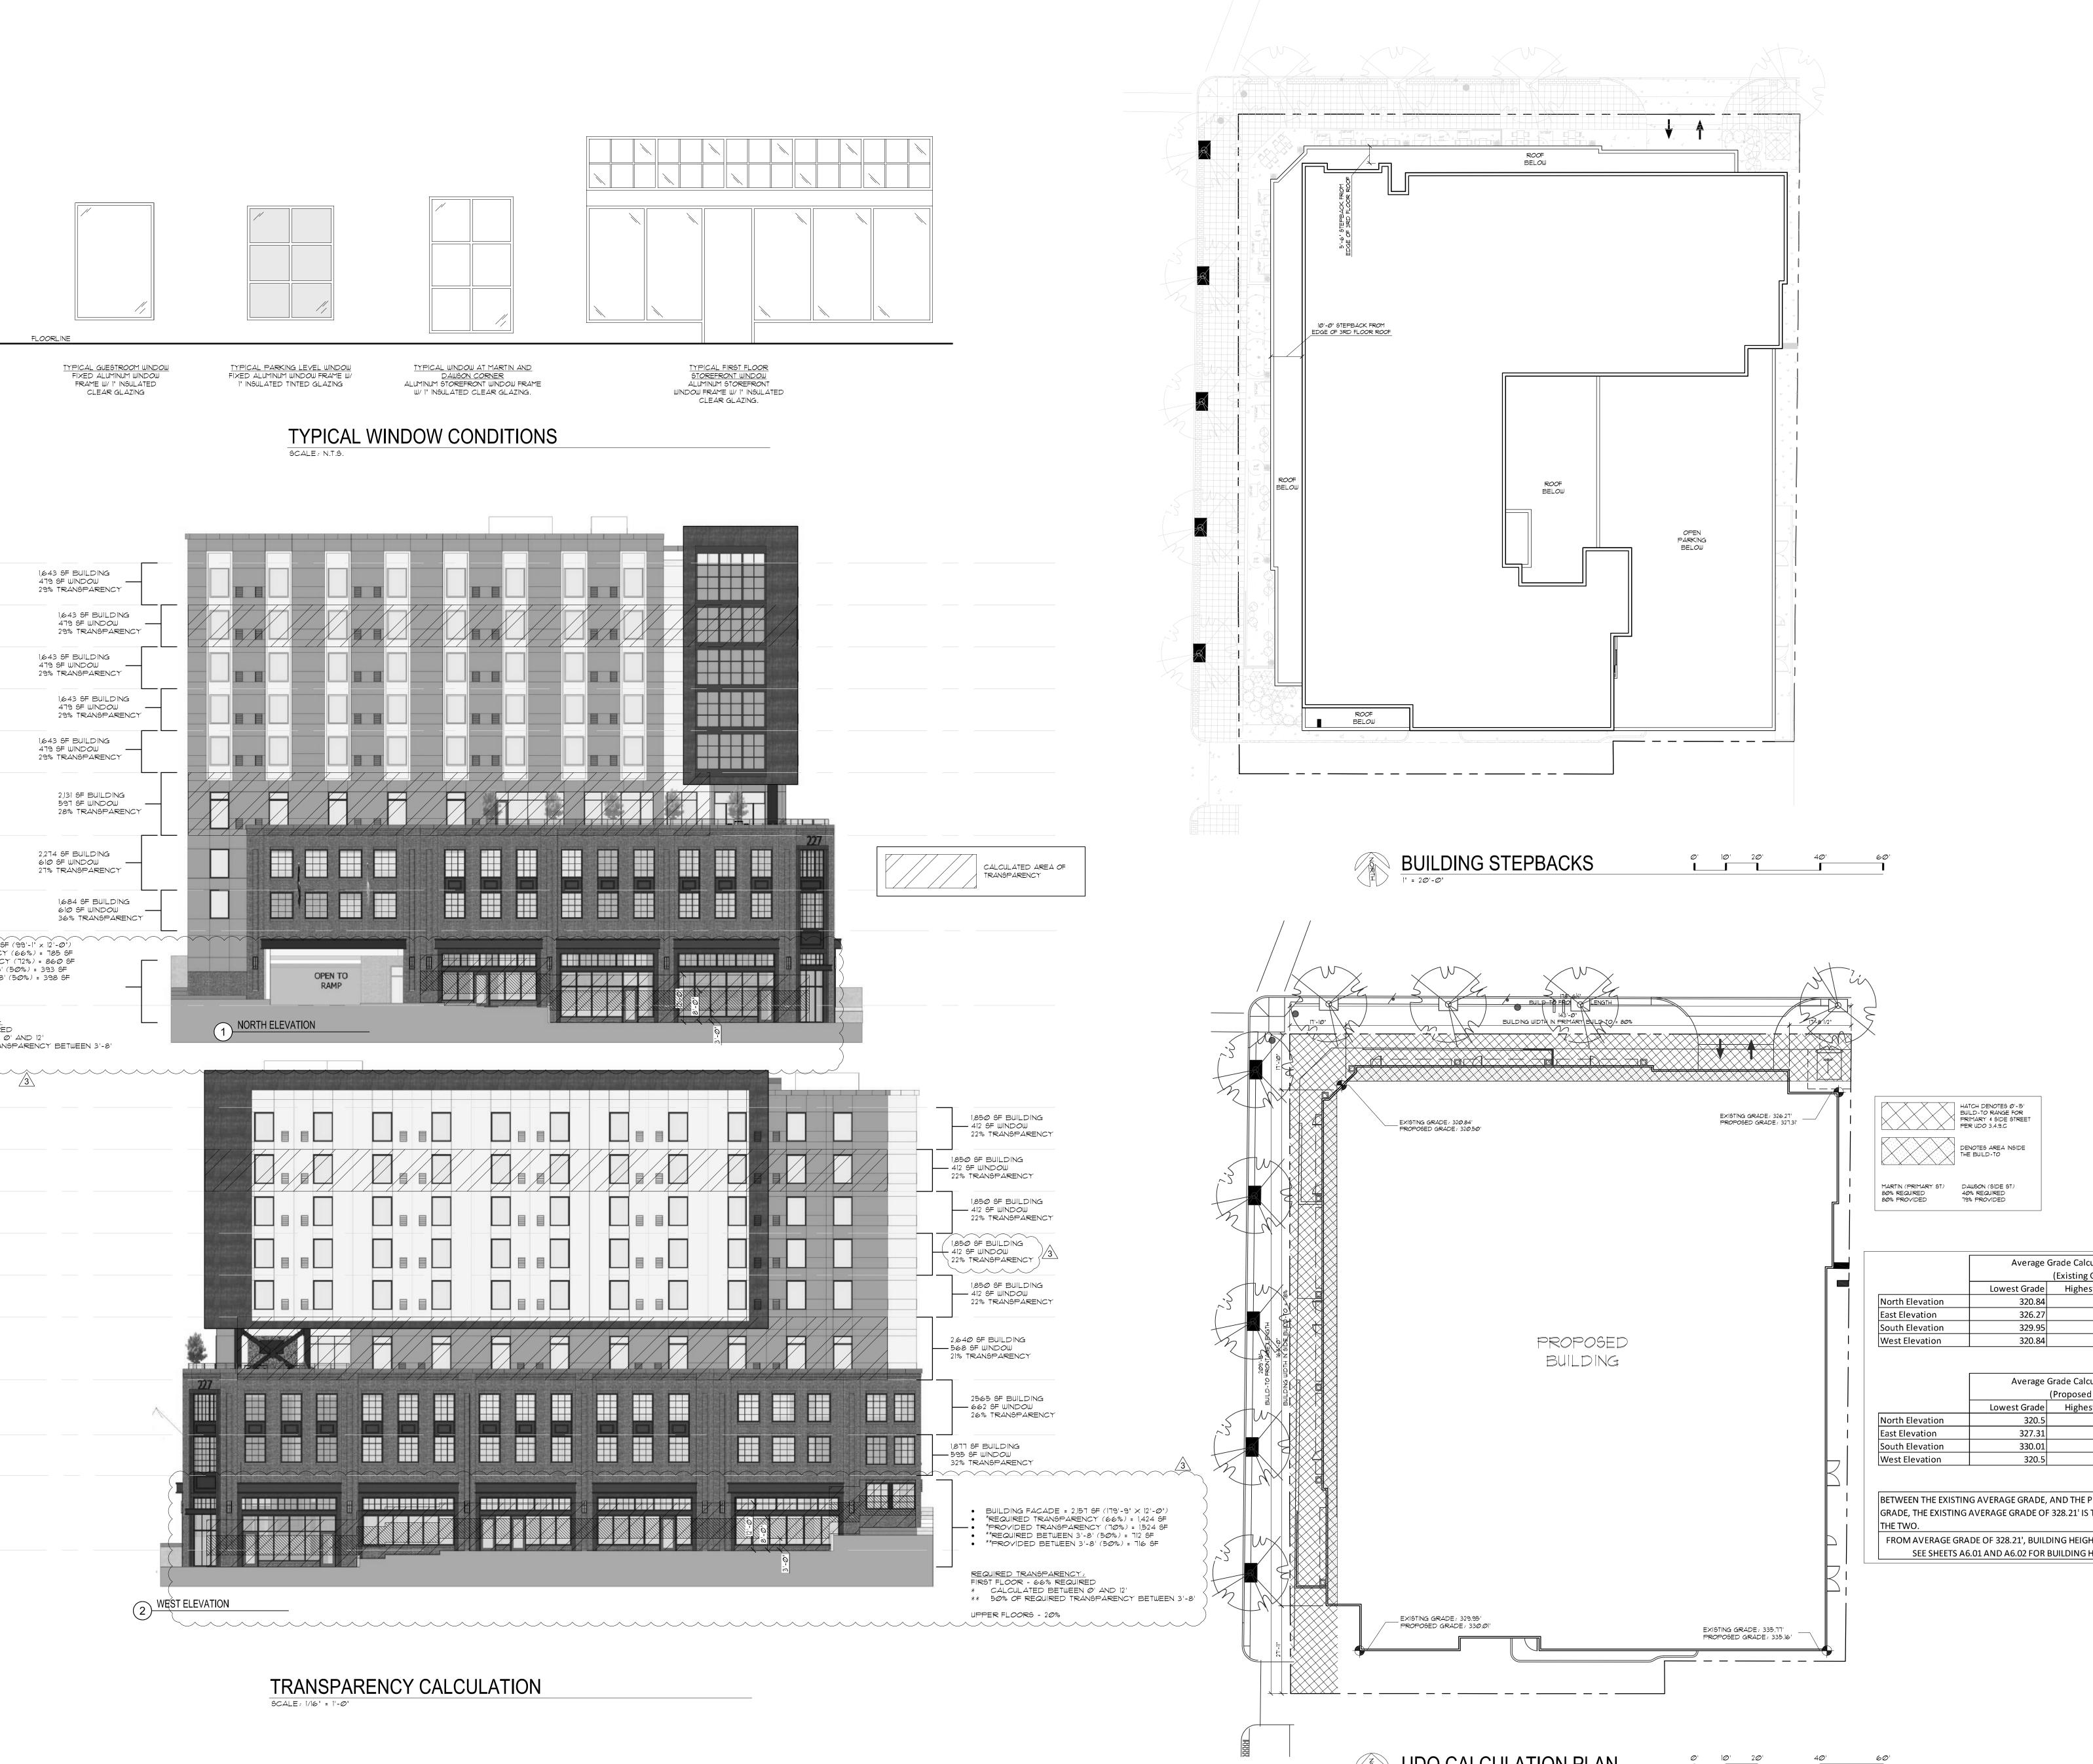

A. The requested design adjustment meets the intent of this Article;

Martin street is designated as a Main Street, parallel parking street type (73' total R/W section) which requires a 36.5' dedication from the center line. The existing total ROW for Martin Street is 66'. Dawson street is designated as an Avenue, 6-lane divided street (126' total R/W section) which requires a 63' dedication from the center line. The existing total ROW for Dawson Street is 66'. The reduced R/W dedication is requested to maintain the existing conformity of these streets to the Christmas Plan ROW total width of 66'. See attached memo.

B. The requested design adjustment conforms with the Comprehensive Plan and adopted City plans;

Based on the Comprehensive Plan Section M.7 Urban Design, Policy DT 7.1 "Reinforcing the Christmas Plan," our project encourages a prominent building to be developed around Nash Square. The requested adjustment includes increasing the sidewalk width to 16' on both Martin and Dawson Streets to allow for safe, direct and efficient vehicle and pedestrian access. See attached memo.

C. The requested design adjustment does not increase congestion or compromise safety;

The project improves the current quality of infrastructure in this area by increasing the sidewalk width to 16' on both Martin and Dawson Streets to allow for safe, direct and efficient vehicle and pedestrian access. No impacts to congestion or safety are anticipated as new driveway access points comply with the City streets design manual (Section 6.5.8 of the Streets Manual). See attached memo.

D. The requested design adjustment does not create additional maintenance responsibilities for the City; and

The project improves the current quality of development in this area. The Right-of-Way width is not being increased, therefore the City will not be held responsible for additional maintenance areas other than the widened sidewalks. There is an existing "dip" at the corner of Dawson Street and Martin Street that will be addressed as part of this project, helping the City resolve an existing issue. See attached memo.