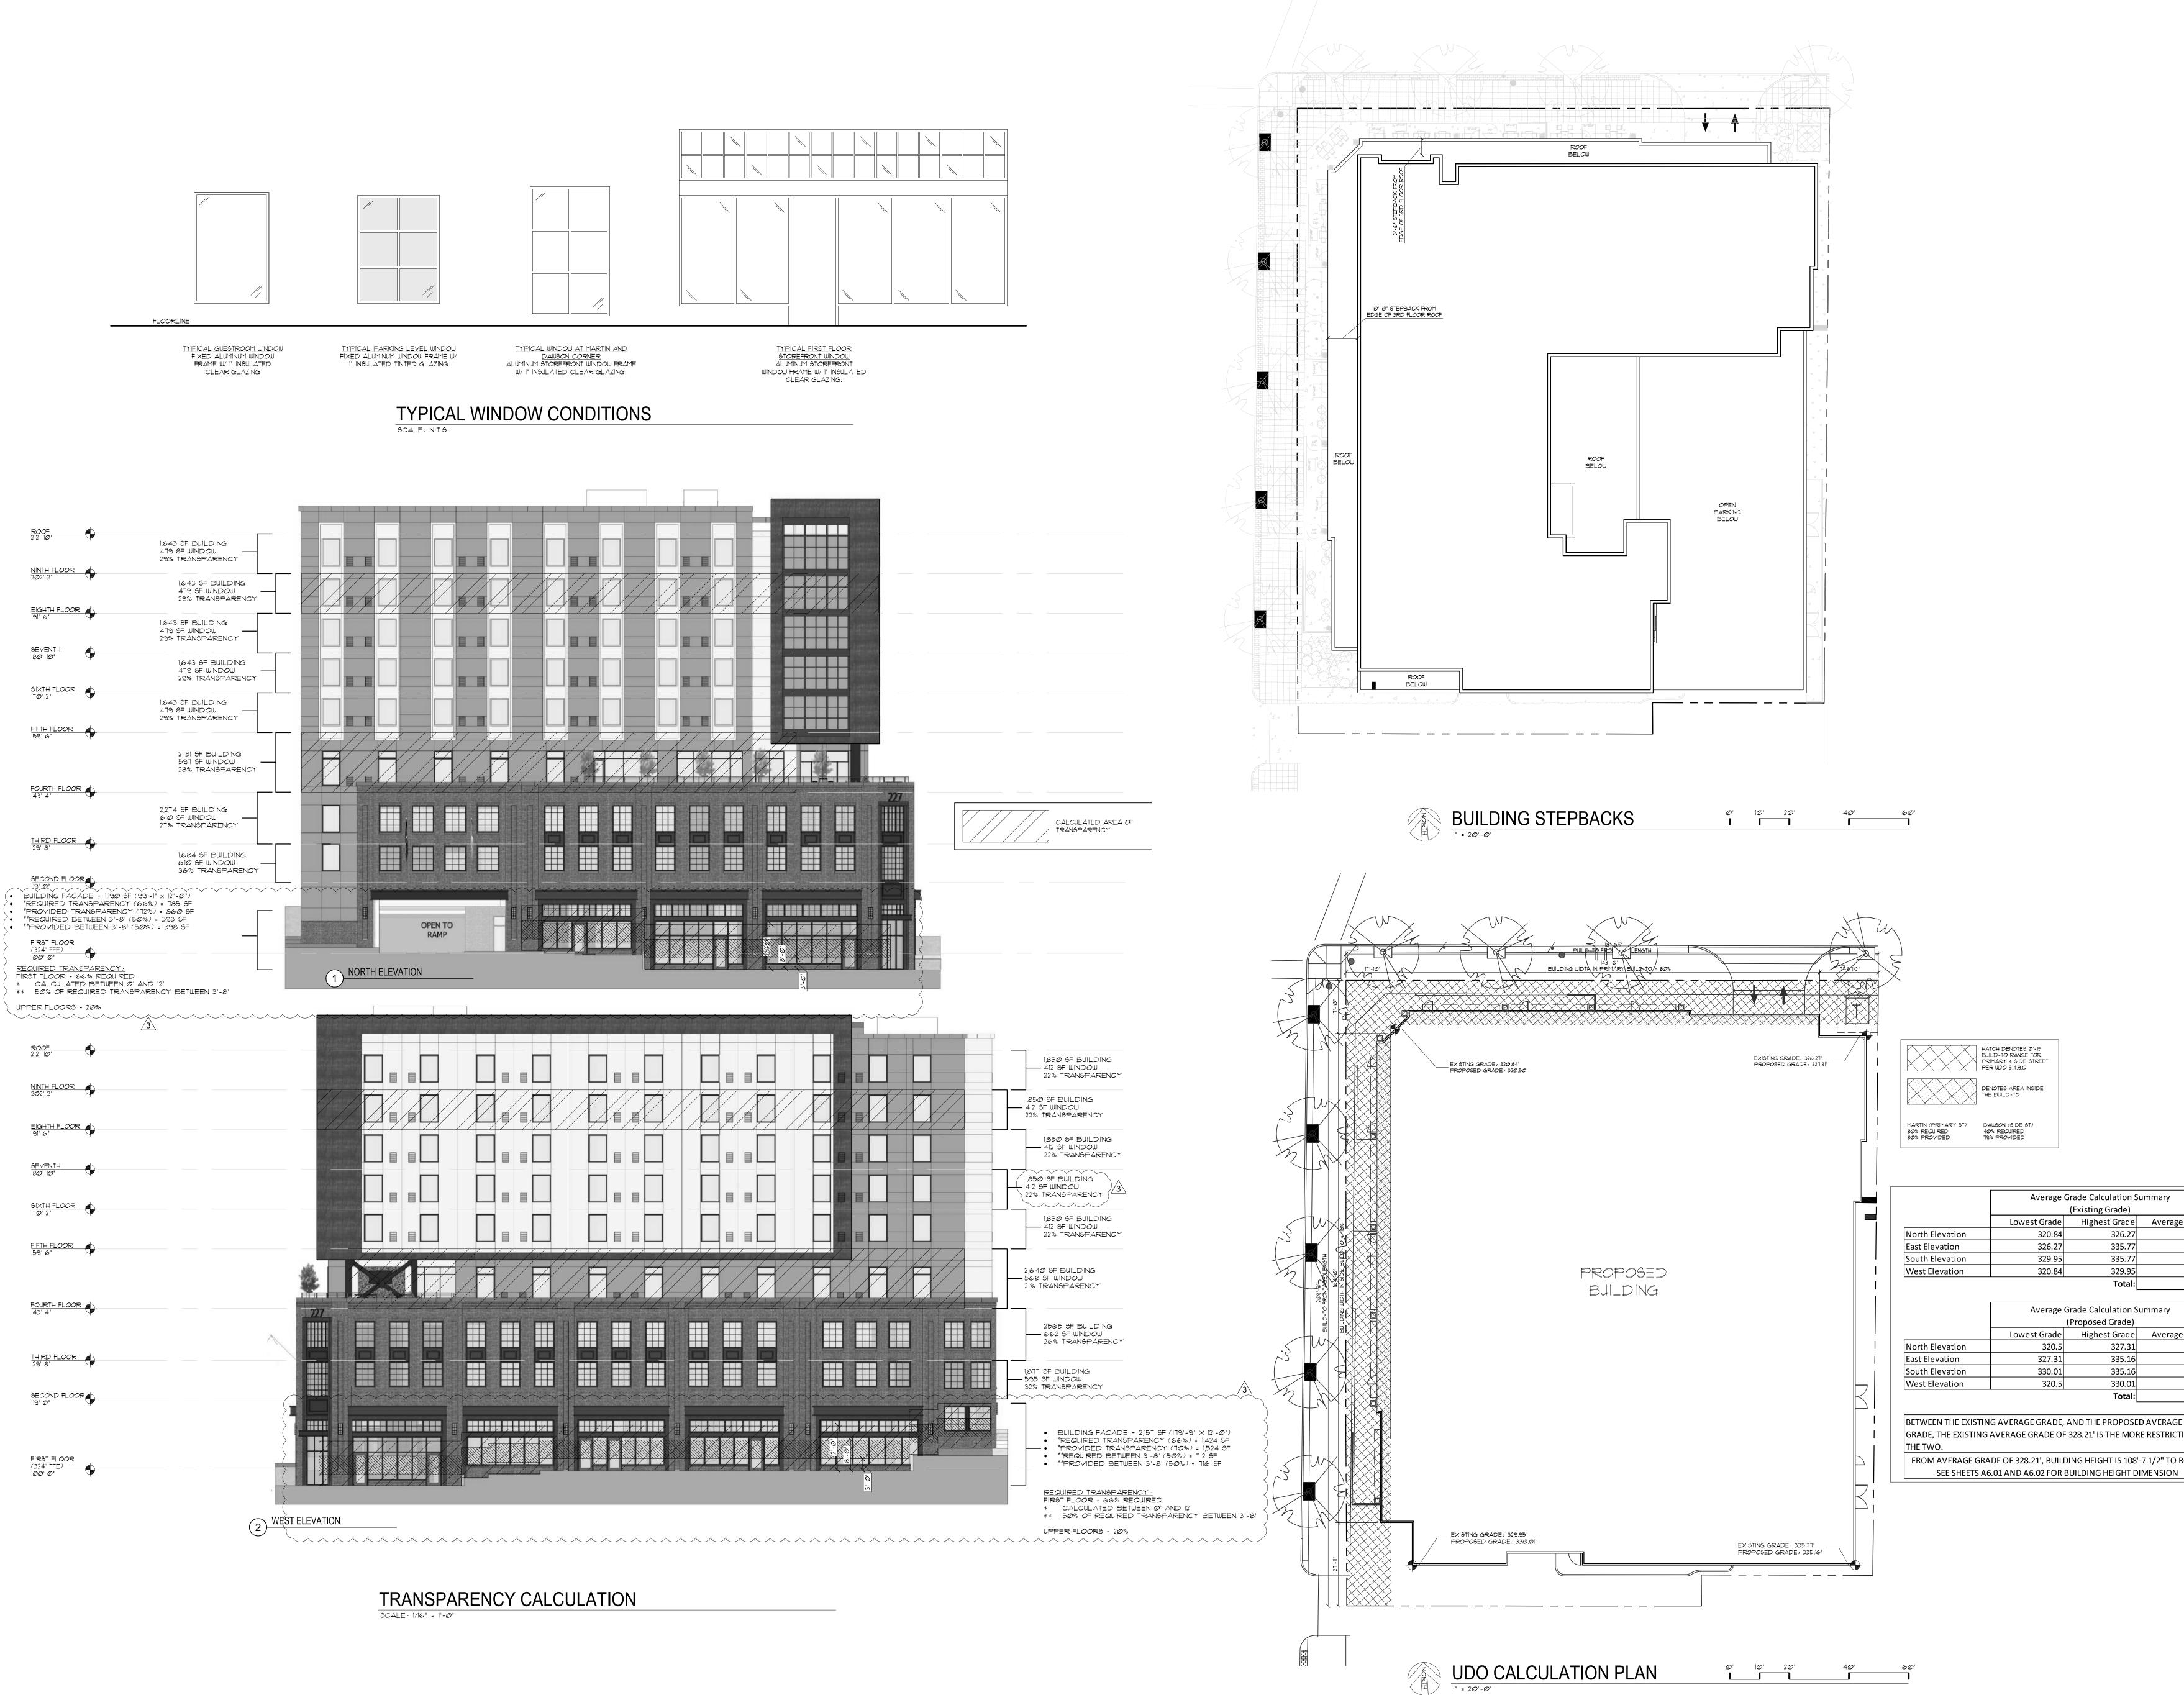

A. The requested design adjustment meets the intent of this Article;

Martin street is designated as a Main Street, parallel parking street type (73' total R/W section) which requires a 36.5' dedication from the center line. The existing total ROW for Martin Street is 66'. Dawson street is designated as an Avenue, 6-lane divided street (126' total R/W section) which requires a 63' dedication from the center line. The existing total ROW for Dawson Street is 66'. The reduced R/W dedication is requested to maintain the existing conformity of these streets to the Christmas Plan ROW total width of 66'. See attached memo.

#### Request #1 – Right-of-Way Width (W Martin St & S Dawson St)

This Design Adjustment application is to request relief from providing full right-of-way dedication along Martin Street and Dawson Street. Dawson street is designated as an Avenue, 6-lane divided street (126' total R/W section). The existing total R/W for Dawson Street is 66', meaning in theory that 30' would be required to be dedicated on each side of the street to meet this section. Dawson and McDowell Streets, however, are a one-way pair and function as a combined 6-lane street, and the intent of the street designation for these streets is not to provide for two separate 6-lane divided streets through the heart of downtown Raleigh. Combined, these streets already provide a 6-lane + cross section with a net of 132' of right of way width. Martin street is designated as a Main Street, parallel parking street (73' total R/W section). The existing total R/W for Martin Street is 66' meaning 3.5' would be theoretically expected to be dedicated on each side to meet the required section. Providing wider streets and right of way downtown, however, would be inconsistent with the original William Christmas Plan for downtown Raleigh (which established 66' as the right of way width for most streets downtown), and also inconsistent with the pedestrian-friendly nature of the streets and blocks downtown. This proposal includes additional easement area along the R/W to allow for 16' sidewalks on both streets, consistent with pedestrian goals and requirements downtown. Finally, maintaining 66' rights of way would be consistent with other projects approved recently throughout downtown Raleigh and would maintain the same street and right of way pattern across the city center.