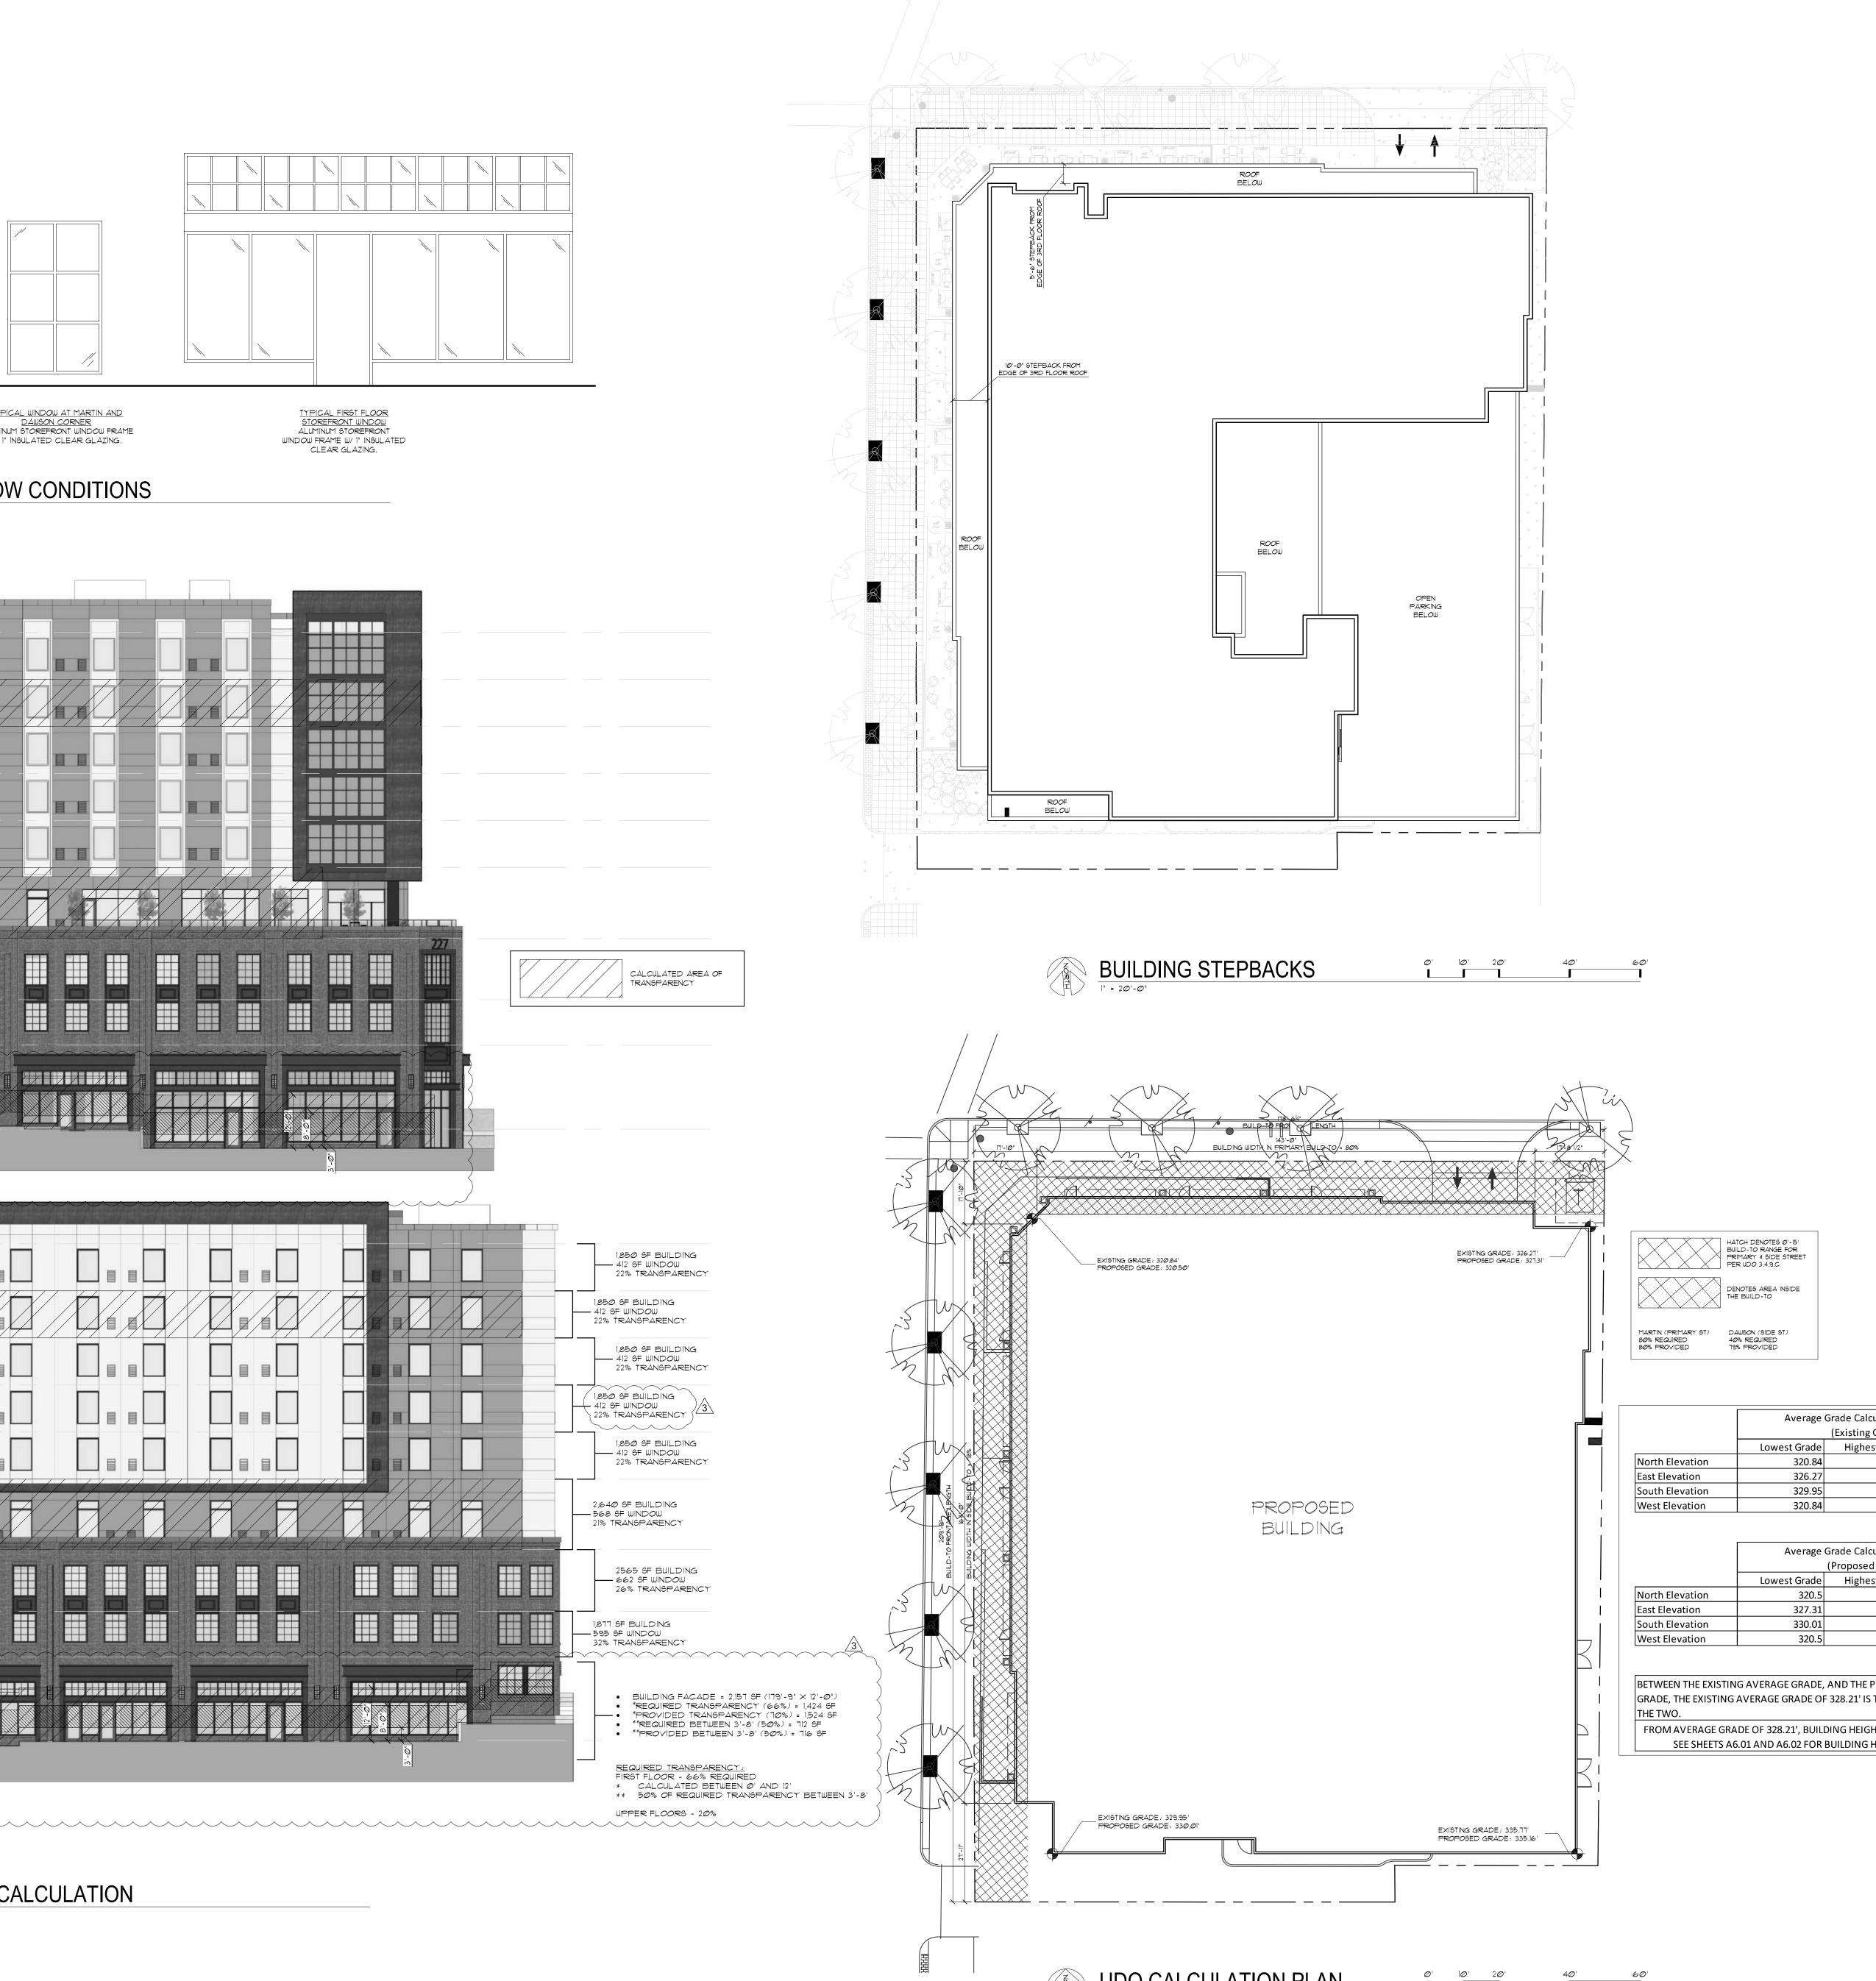

A. The requested design adjustment meets the intent of this Article;

Martin street is designated as a Main Street, parallel parking street type (73' total R/W section) which requires a 36.5' dedication from the center line. The existing total ROW for Martin Street is 66'. Dawson street is designated as an Avenue, 6-lane divided street (126' total R/W section) which requires a 63' dedication from the center line. The existing total ROW for Dawson Street is 66'. The reduced R/W dedication is requested to maintain the existing conformity of these streets to the Christmas Plan ROW total width of 66'. See attached memo.

B. The requested design adjustment conforms with the Comprehensive Plan and adopted City plans;

Based on the Comprehensive Plan Section M.7 Urban Design, Policy DT 7.1 "Reinforcing the Christmas Plan," our project encourages a prominent building to be developed around Nash Square. The requested adjustment includes increasing the sidewalk width to 16' on both Martin and Dawson Streets to allow for safe, direct and efficient vehicle and pedestrian access. See attached memo.

C. The requested design adjustment does not increase congestion or compromise safety;

The project improves the current quality of infrastructure in this area by increasing the sidewalk width to 16' on both Martin and Dawson Streets to allow for safe, direct and efficient vehicle and pedestrian access. No impacts to congestion or safety are anticipated as new driveway access points comply with the City streets design manual (Section 6.5.8 of the Streets Manual). See attached memo.

D. The requested design adjustment does not create additional maintenance responsibilities for the City; and

The project improves the current quality of development in this area. The Right-of-Way width is not being increased, therefore the City will not be held responsible for additional maintenance areas other than the widened sidewalks. There is an existing "dip" at the corner of Dawson Street and Martin Street that will be addressed as part of this project, helping the City resolve an existing issue. See attached memo.