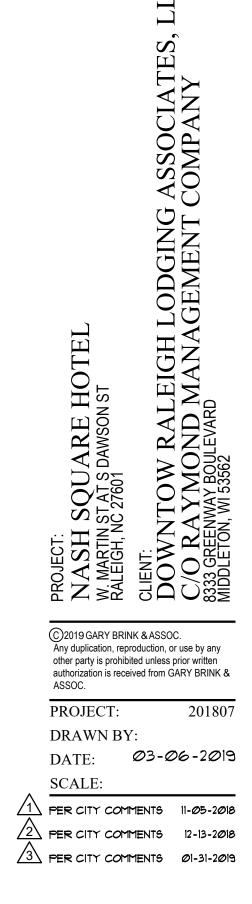

#### **STAFF FINDINGS**

Staff Supports the request for a Design Adjustment regarding street widening responsibilities to 1/2 of a 98' street width and public right-of-way dedication. The changes to the site does not create any additional maintenance responsibilities for the City. This property is located within the original confines of the William Christmas Plan which laid out a 66' right-of-way along both frontages of Dawson Street and Martin Street. The full streetscape requirements are being provided with a portion of the sidewalk being placed in sidewalk easements.

A. The requested design adjustment meets the intent of this Article;

Martin street is designated as a Main Street, parallel parking street type (73' total R/W section) which requires a 36.5' dedication from the center line. The existing total ROW for Martin Street is 66'. Dawson street is designated as an Avenue, 6-lane divided street (126' total R/W section) which requires a 63' dedication from the center line. The existing total ROW for Dawson Street is 66'. The reduced R/W dedication is requested to maintain the existing conformity of these streets to the Christmas Plan ROW total width of 66'. See attached memo.