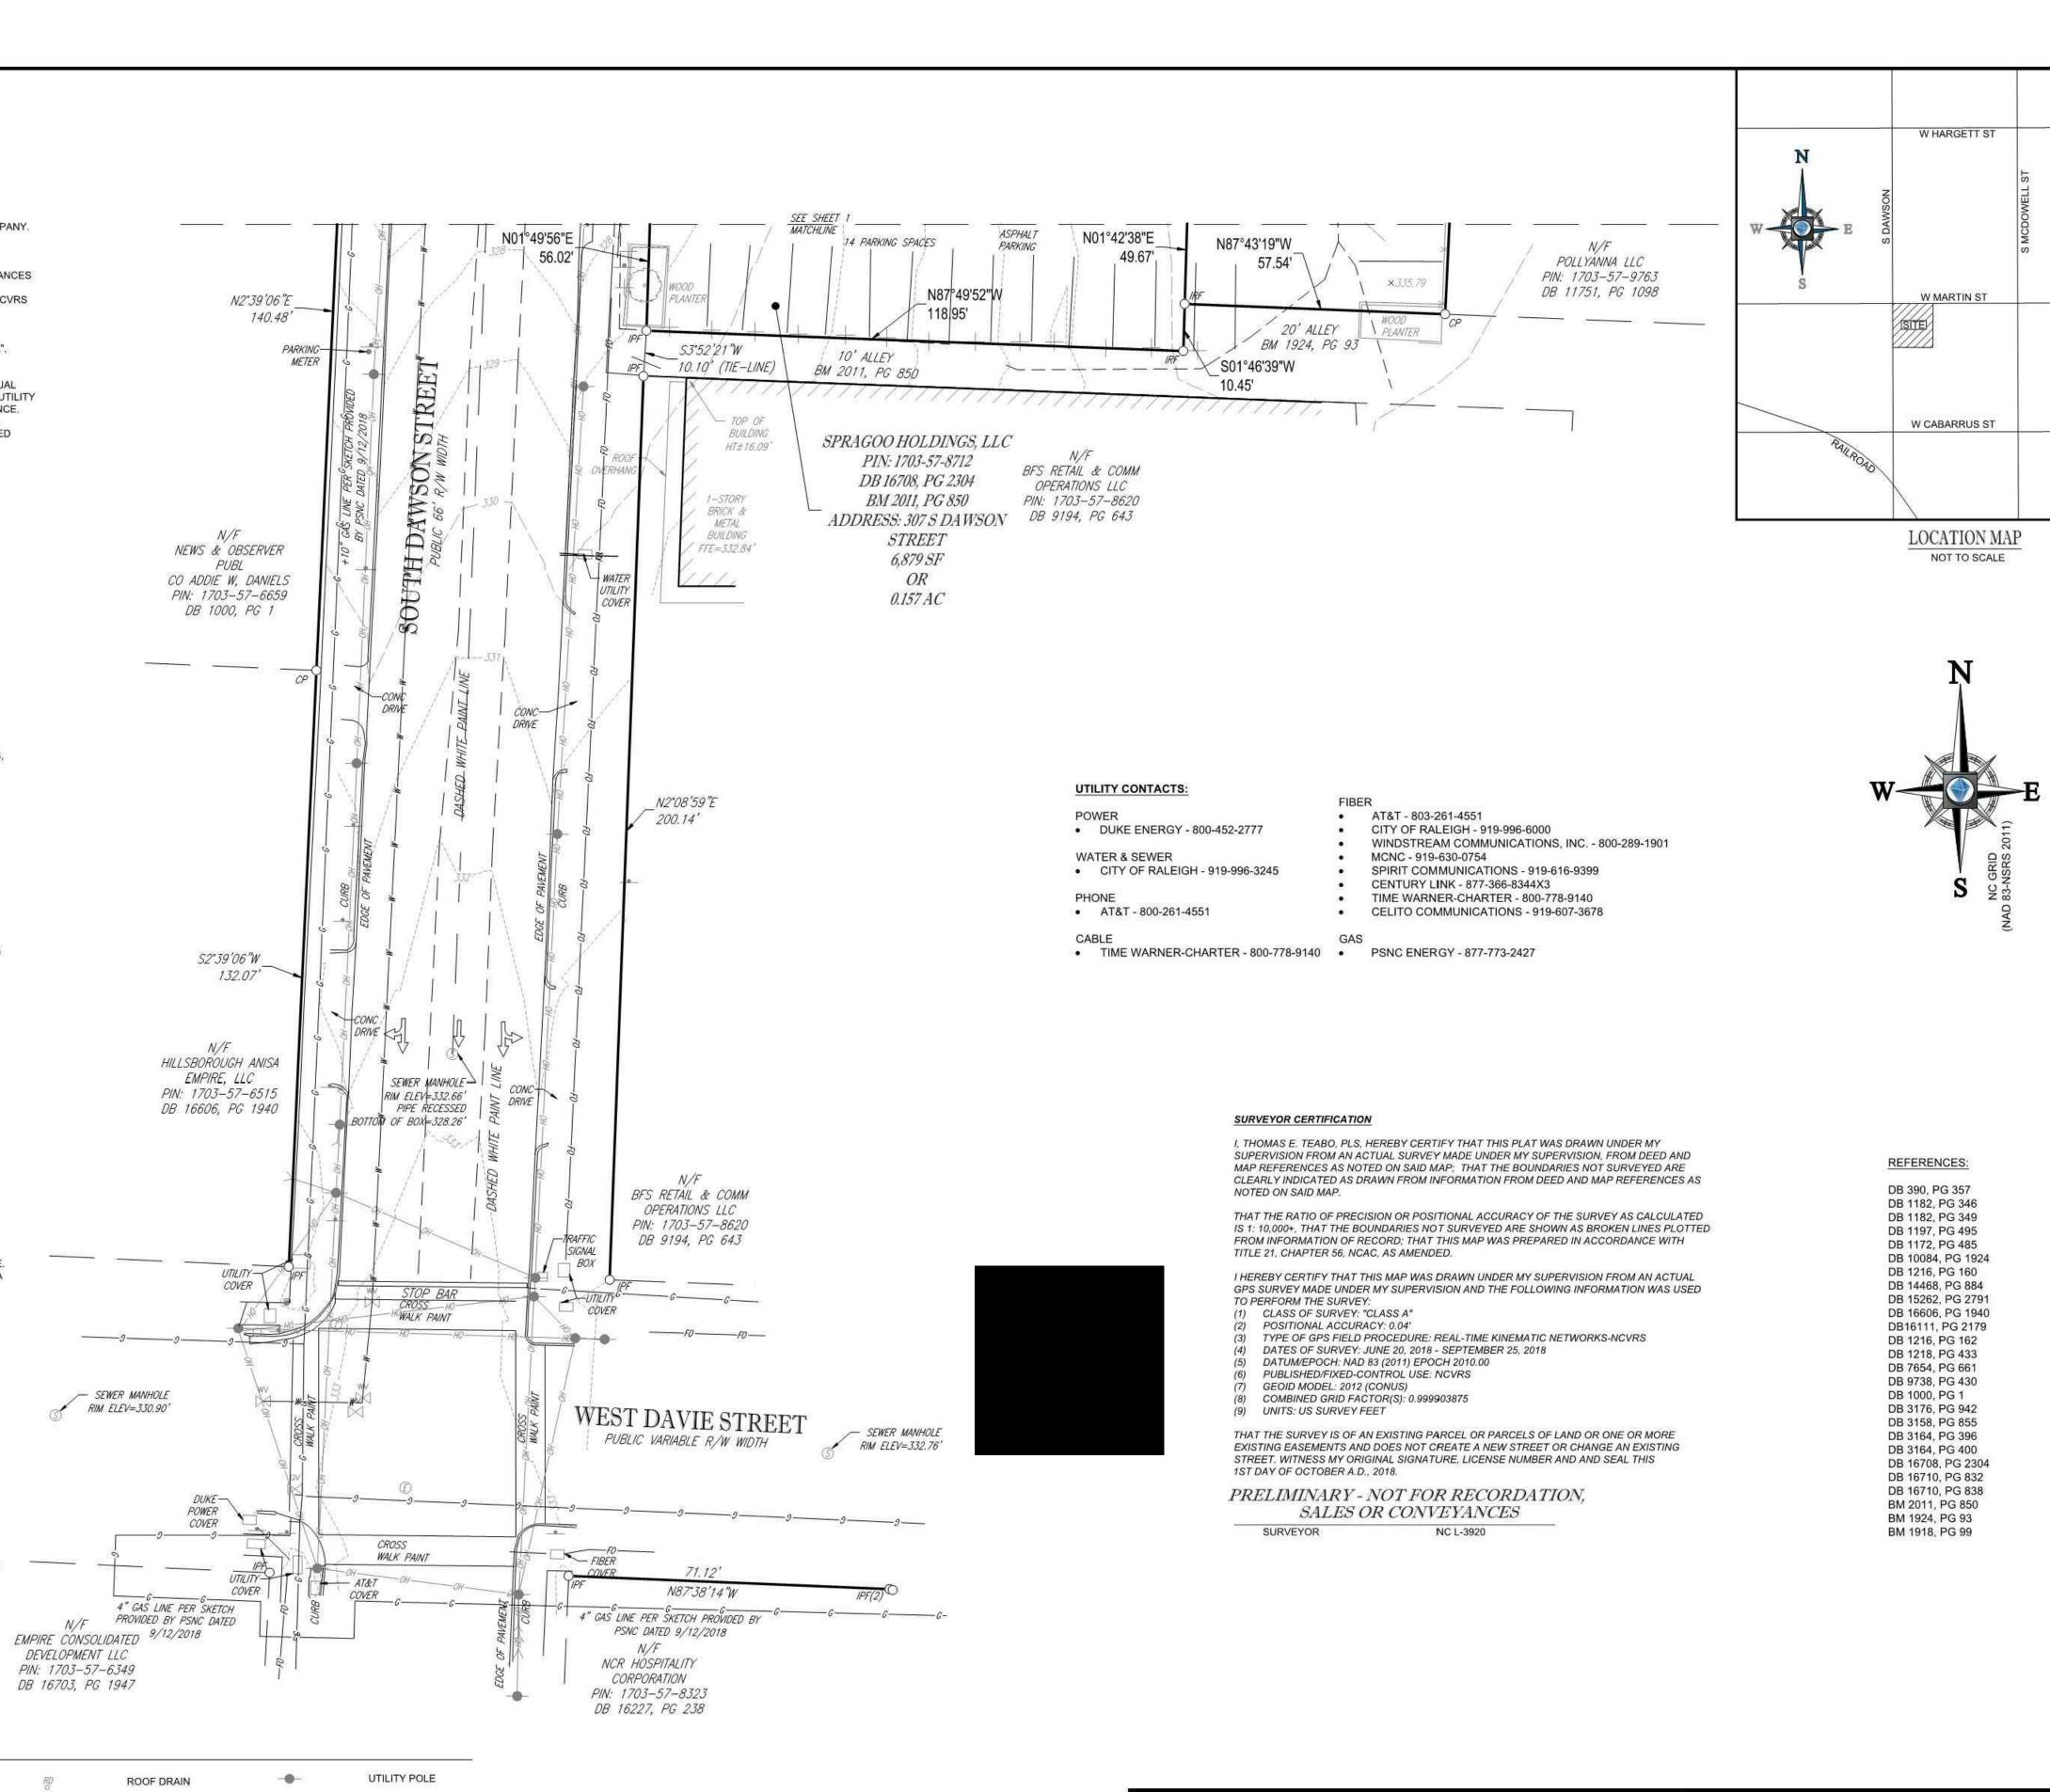

| *        |
|----------|
| A MARKET |

Case File / Name: SR-98-18 Nash Square Hotel Transaction # 572275, AA # 3962

| LOCATION:                          | This site is located on the south side of West Martin Street, and the east side of<br>South Dawson Street. The site is currently comprised of 6 lots, addressed at<br>219, 221, 223, and 227 W Martin St and 303 and 307 S Dawson St. The site is<br>located inside City corporate limits. |
|------------------------------------|--------------------------------------------------------------------------------------------------------------------------------------------------------------------------------------------------------------------------------------------------------------------------------------------|
| REQUEST:                           | Redevelopment of a 0.84 acre tract zoned DX-20-SH into a Mixed Use multi-<br>story building with 134,773 square feet of total gross floor area (130,549 sq ft for<br>Overnight Lodging and 4,224 sq ft for Restaurant/Bar) and 65,081 sq ft of<br>parking within the structure.            |
| DESIGN                             |                                                                                                                                                                                                                                                                                            |
| ADJUSTMENT(S)/<br>ALTERNATES, ETC: | A design adjustment to Article 8.5 of the UDO has been submitted. The request is specific to the ROW dedication.                                                                                                                                                                           |
|                                    | AAD-4-19 is an approved Administrative Alternate for modifications to UDO 3.3.3<br>Building Massing Standards. Specifically, the alternate pertains to stepback<br>standards.                                                                                                              |
| STORMWATER<br>EXEMPTION:           | Site Is claiming an exemption to stormwater regulations under UDO Sections 9.2.2.A.3.b & c of the UDO. If any increases in impervious surface are proposed, the site will be required to comply with 9.2.2.B and 9.2.2.E.                                                                  |
|                                    |                                                                                                                                                                                                                                                                                            |

A. The requested design adjustment meets the intent of this Article;

Martin street is designated as a Main Street, parallel parking street type (73' total R/W section) which requires a 36.5' dedication from the center line. The existing total ROW for Martin Street is 66'. Dawson street is designated as an Avenue, 6-lane divided street (126' total R/W section) which requires a 63' dedication from the center line. The existing total ROW for Dawson Street is 66'. The reduced R/W dedication is requested to maintain the existing conformity of these streets to the Christmas Plan ROW total width of 66'. See attached memo.

#### Request #1 – Right-of-Way Width (W Martin St & S Dawson St)

This Design Adjustment application is to request relief from providing full right-of-way dedication along Martin Street and Dawson Street. Dawson street is designated as an Avenue, 6-lane divided street (126' total R/W section). The existing total R/W for Dawson Street is 66', meaning in theory that 30' would be required to be dedicated on each side of the street to meet this section. Dawson and McDowell Streets, however, are a one-way pair and function as a combined 6-lane street, and the intent of the street designation for these streets is not to provide for two separate 6-lane divided streets through the heart of downtown Raleigh. Combined, these streets already provide a 6-lane + cross section with a net of 132' of right of way width. Martin street is designated as a Main Street, parallel parking street (73' total R/W section). The existing total R/W for Martin Street is 66' meaning 3.5' would be theoretically expected to be dedicated on each side to meet the required section. Providing wider streets and right of way downtown, however, would be inconsistent with the original William Christmas Plan for downtown Raleigh (which established 66' as the right of way width for most streets downtown), and also inconsistent with the pedestrian-friendly nature of the streets and blocks downtown. This proposal includes additional easement area along the R/W to allow for 16' sidewalks on both streets, consistent with pedestrian goals and requirements downtown. Finally, maintaining 66' rights of way would be consistent with other projects approved recently throughout downtown Raleigh and would maintain the same street and right of way pattern across the city center.