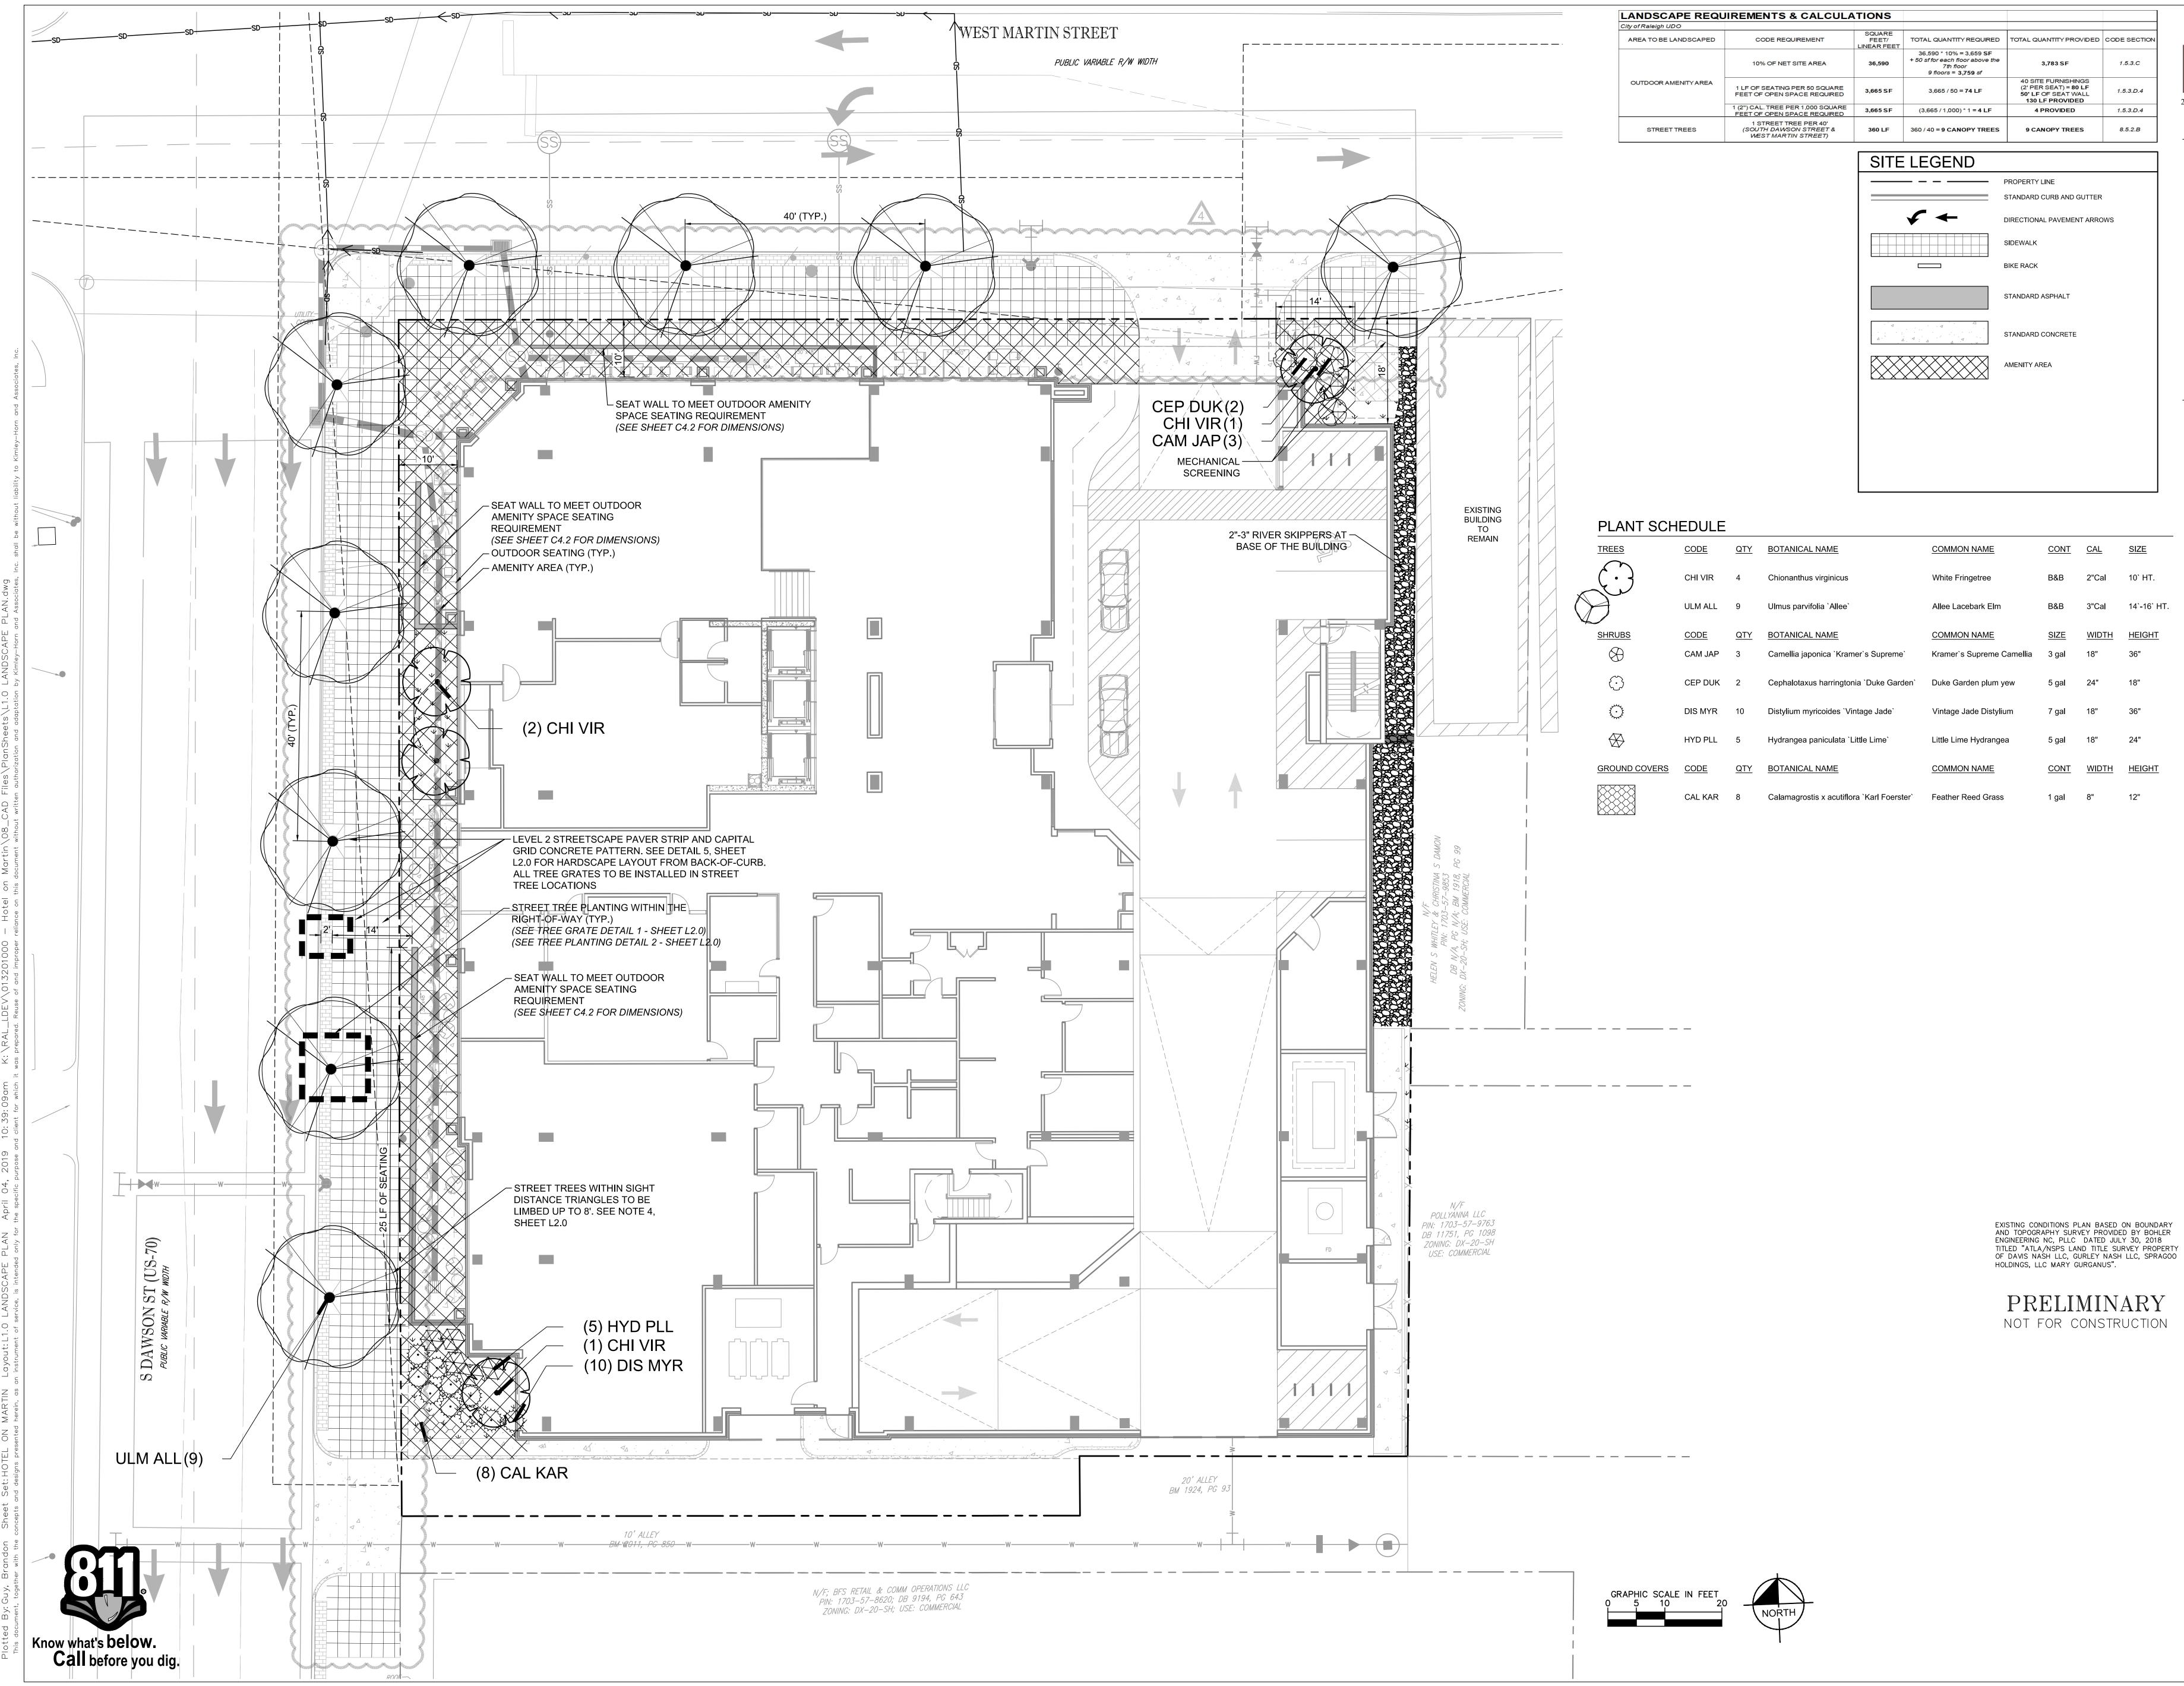

#### **Urban Forestry**

18. A tree impact permit must be obtained for the approved streetscape tree installation in the right of way. This development proposes 9 street trees along West Martin St and South Dawson St.

B. The requested design adjustment conforms with the Comprehensive Plan and adopted City plans;

Based on the Comprehensive Plan Section M.7 Urban Design, Policy DT 7.1 "Reinforcing the Christmas Plan," our project encourages a prominent building to be developed around Nash Square. The requested adjustment includes increasing the sidewalk width to 16' on both Martin and Dawson Streets to allow for safe, direct and efficient vehicle and pedestrian access. See attached memo.

C. The requested design adjustment does not increase congestion or compromise safety;

The project improves the current quality of infrastructure in this area by increasing the sidewalk width to 16' on both Martin and Dawson Streets to allow for safe, direct and efficient vehicle and pedestrian access. No impacts to congestion or safety are anticipated as new driveway access points comply with the City streets design manual (Section 6.5.8 of the Streets Manual). See attached memo.

#### Request #1 – Right-of-Way Width (W Martin St & S Dawson St)

This Design Adjustment application is to request relief from providing full right-of-way dedication along Martin Street and Dawson Street. Dawson street is designated as an Avenue, 6-lane divided street (126' total R/W section). The existing total R/W for Dawson Street is 66', meaning in theory that 30' would be required to be dedicated on each side of the street to meet this section. Dawson and McDowell Streets, however, are a one-way pair and function as a combined 6-lane street, and the intent of the street designation for these streets is not to provide for two separate 6-lane divided streets through the heart of downtown Raleigh. Combined, these streets already provide a 6-lane + cross section with a net of 132' of right of way width. Martin street is designated as a Main Street, parallel parking street (73' total R/W section). The existing total R/W for Martin Street is 66' meaning 3.5' would be theoretically expected to be dedicated on each side to meet the required section. Providing wider streets and right of way downtown, however, would be inconsistent with the original William Christmas Plan for downtown Raleigh (which established 66' as the right of way width for most streets downtown), and also inconsistent with the pedestrian-friendly nature of the streets and blocks downtown. This proposal includes additional easement area along the R/W to allow for 16' sidewalks on both streets, consistent with pedestrian goals and requirements downtown. Finally, maintaining 66' rights of way would be consistent with other projects approved recently throughout downtown Raleigh and would maintain the same street and right of way pattern across the city center.