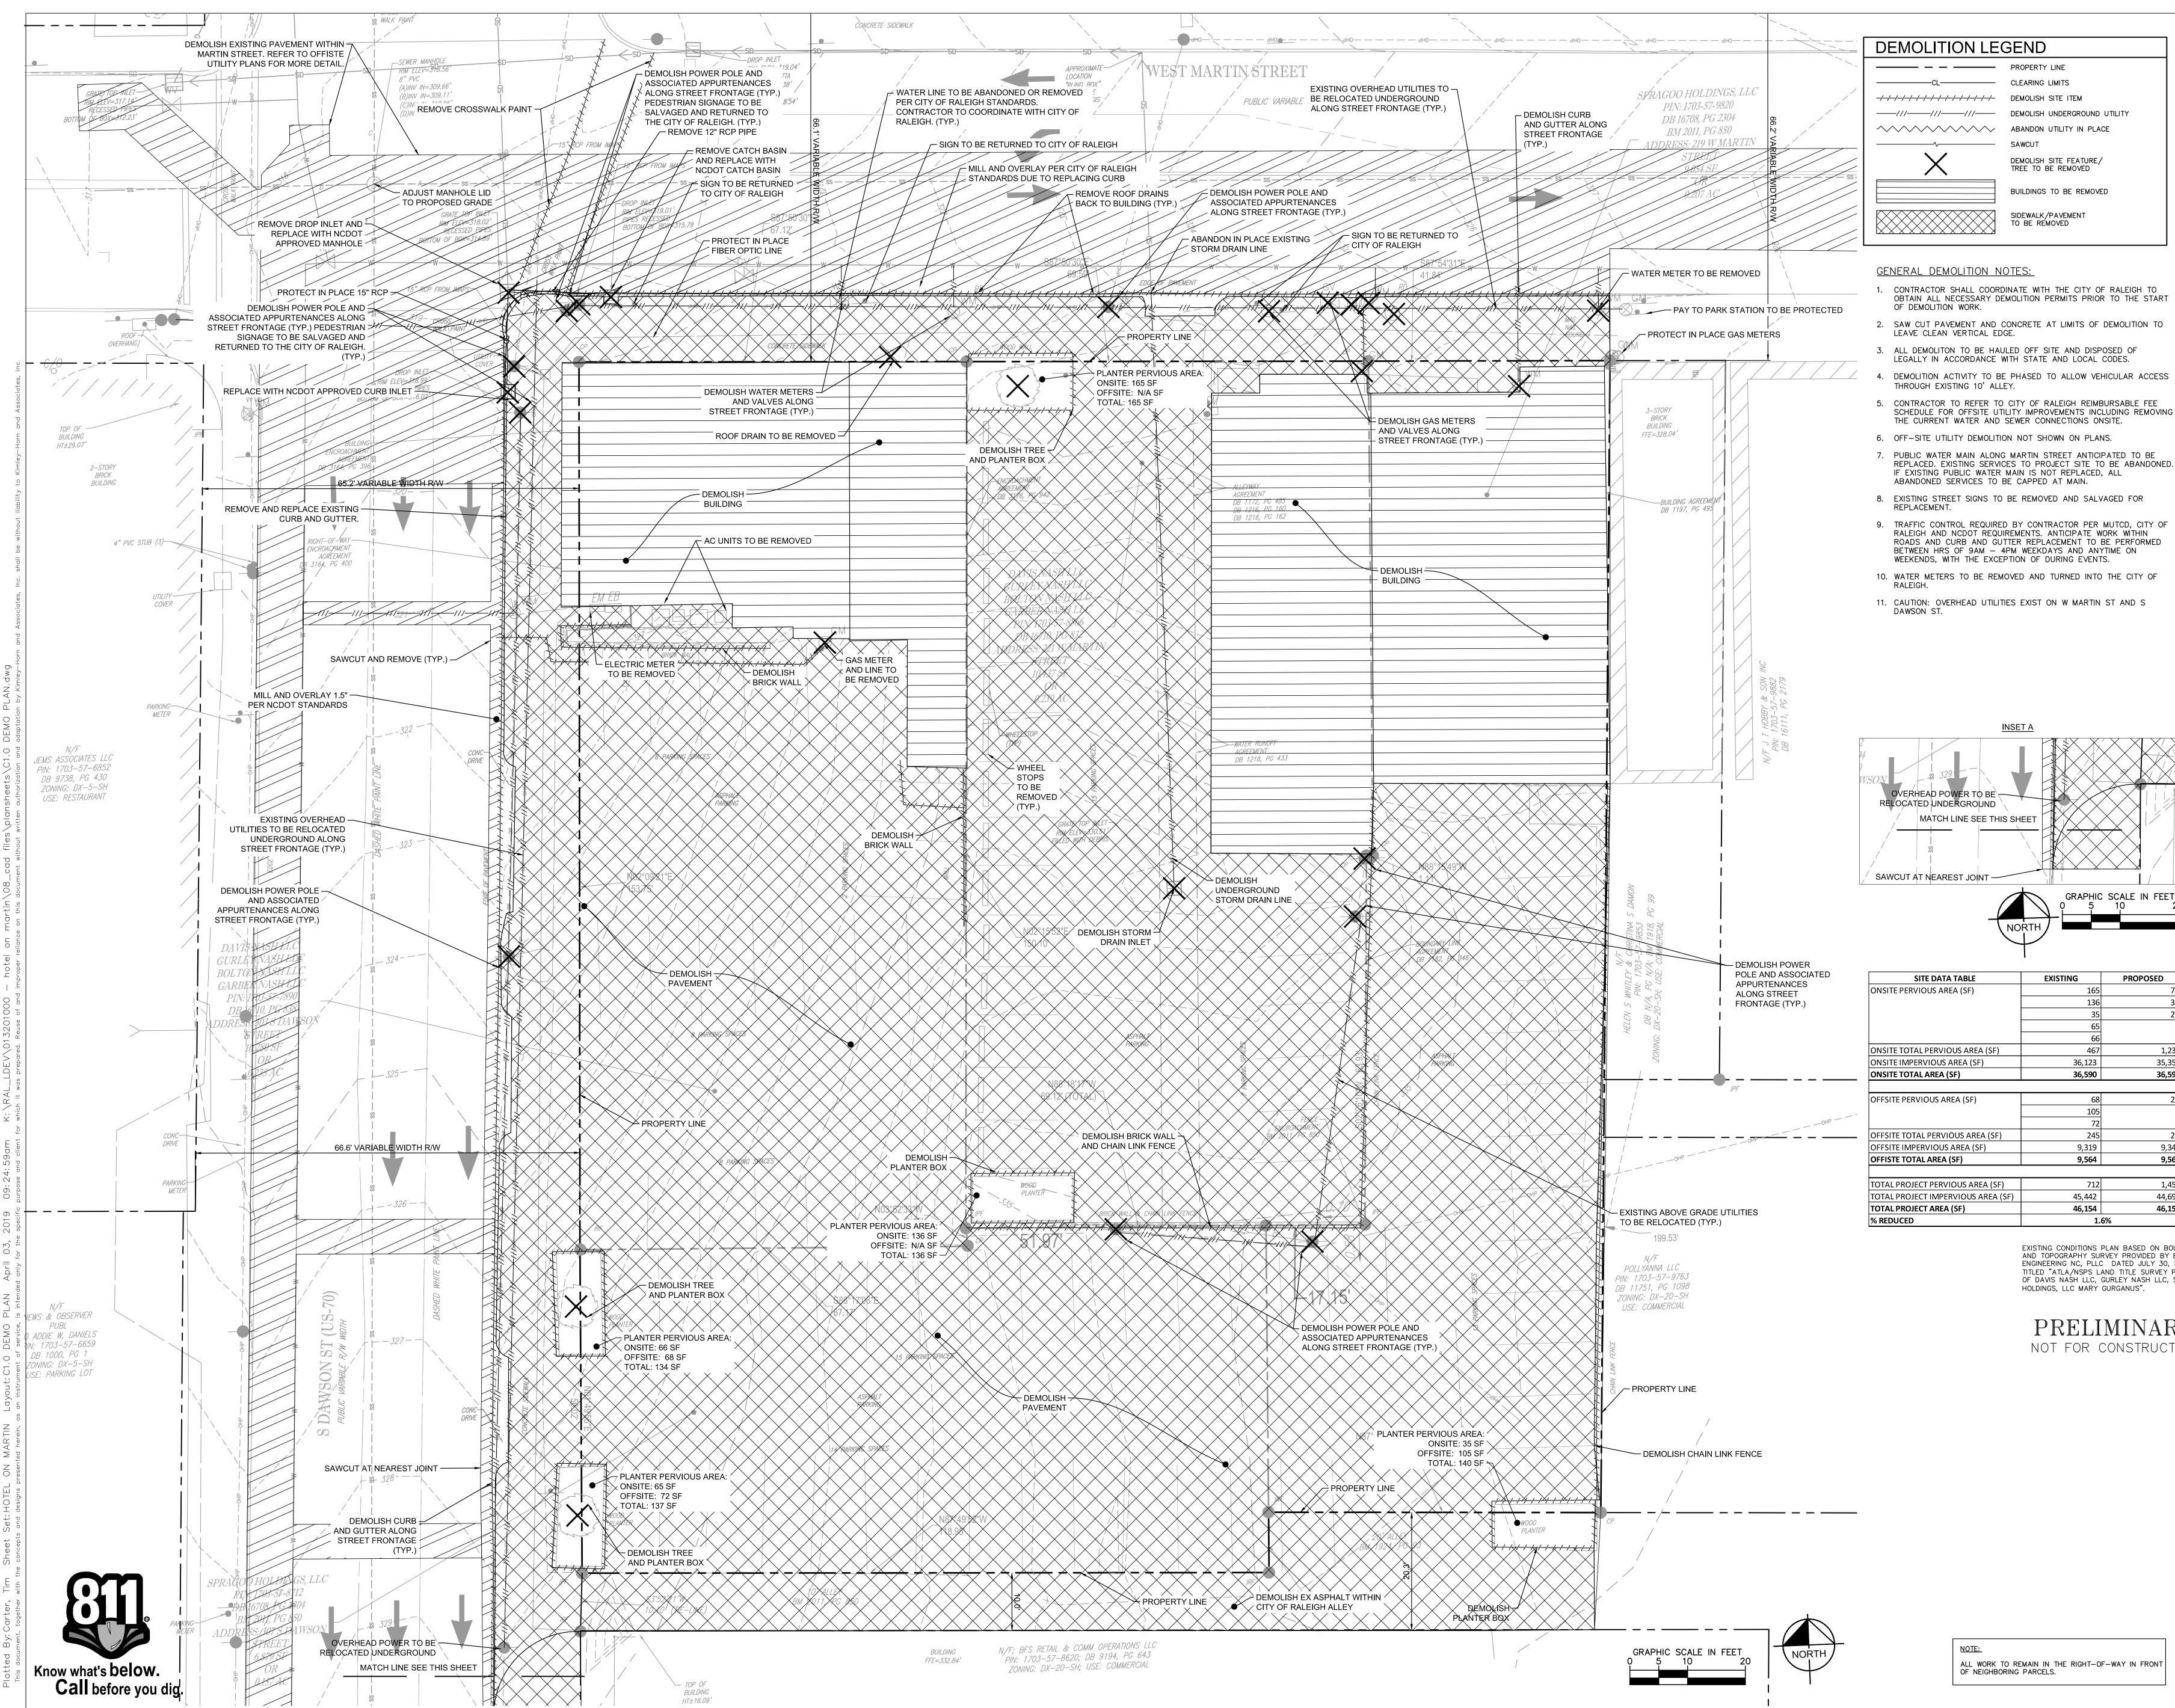

#### **Urban Forestry**

18. A tree impact permit must be obtained for the approved streetscape tree installation in the right of way. This development proposes 9 street trees along West Martin St and South Dawson St.