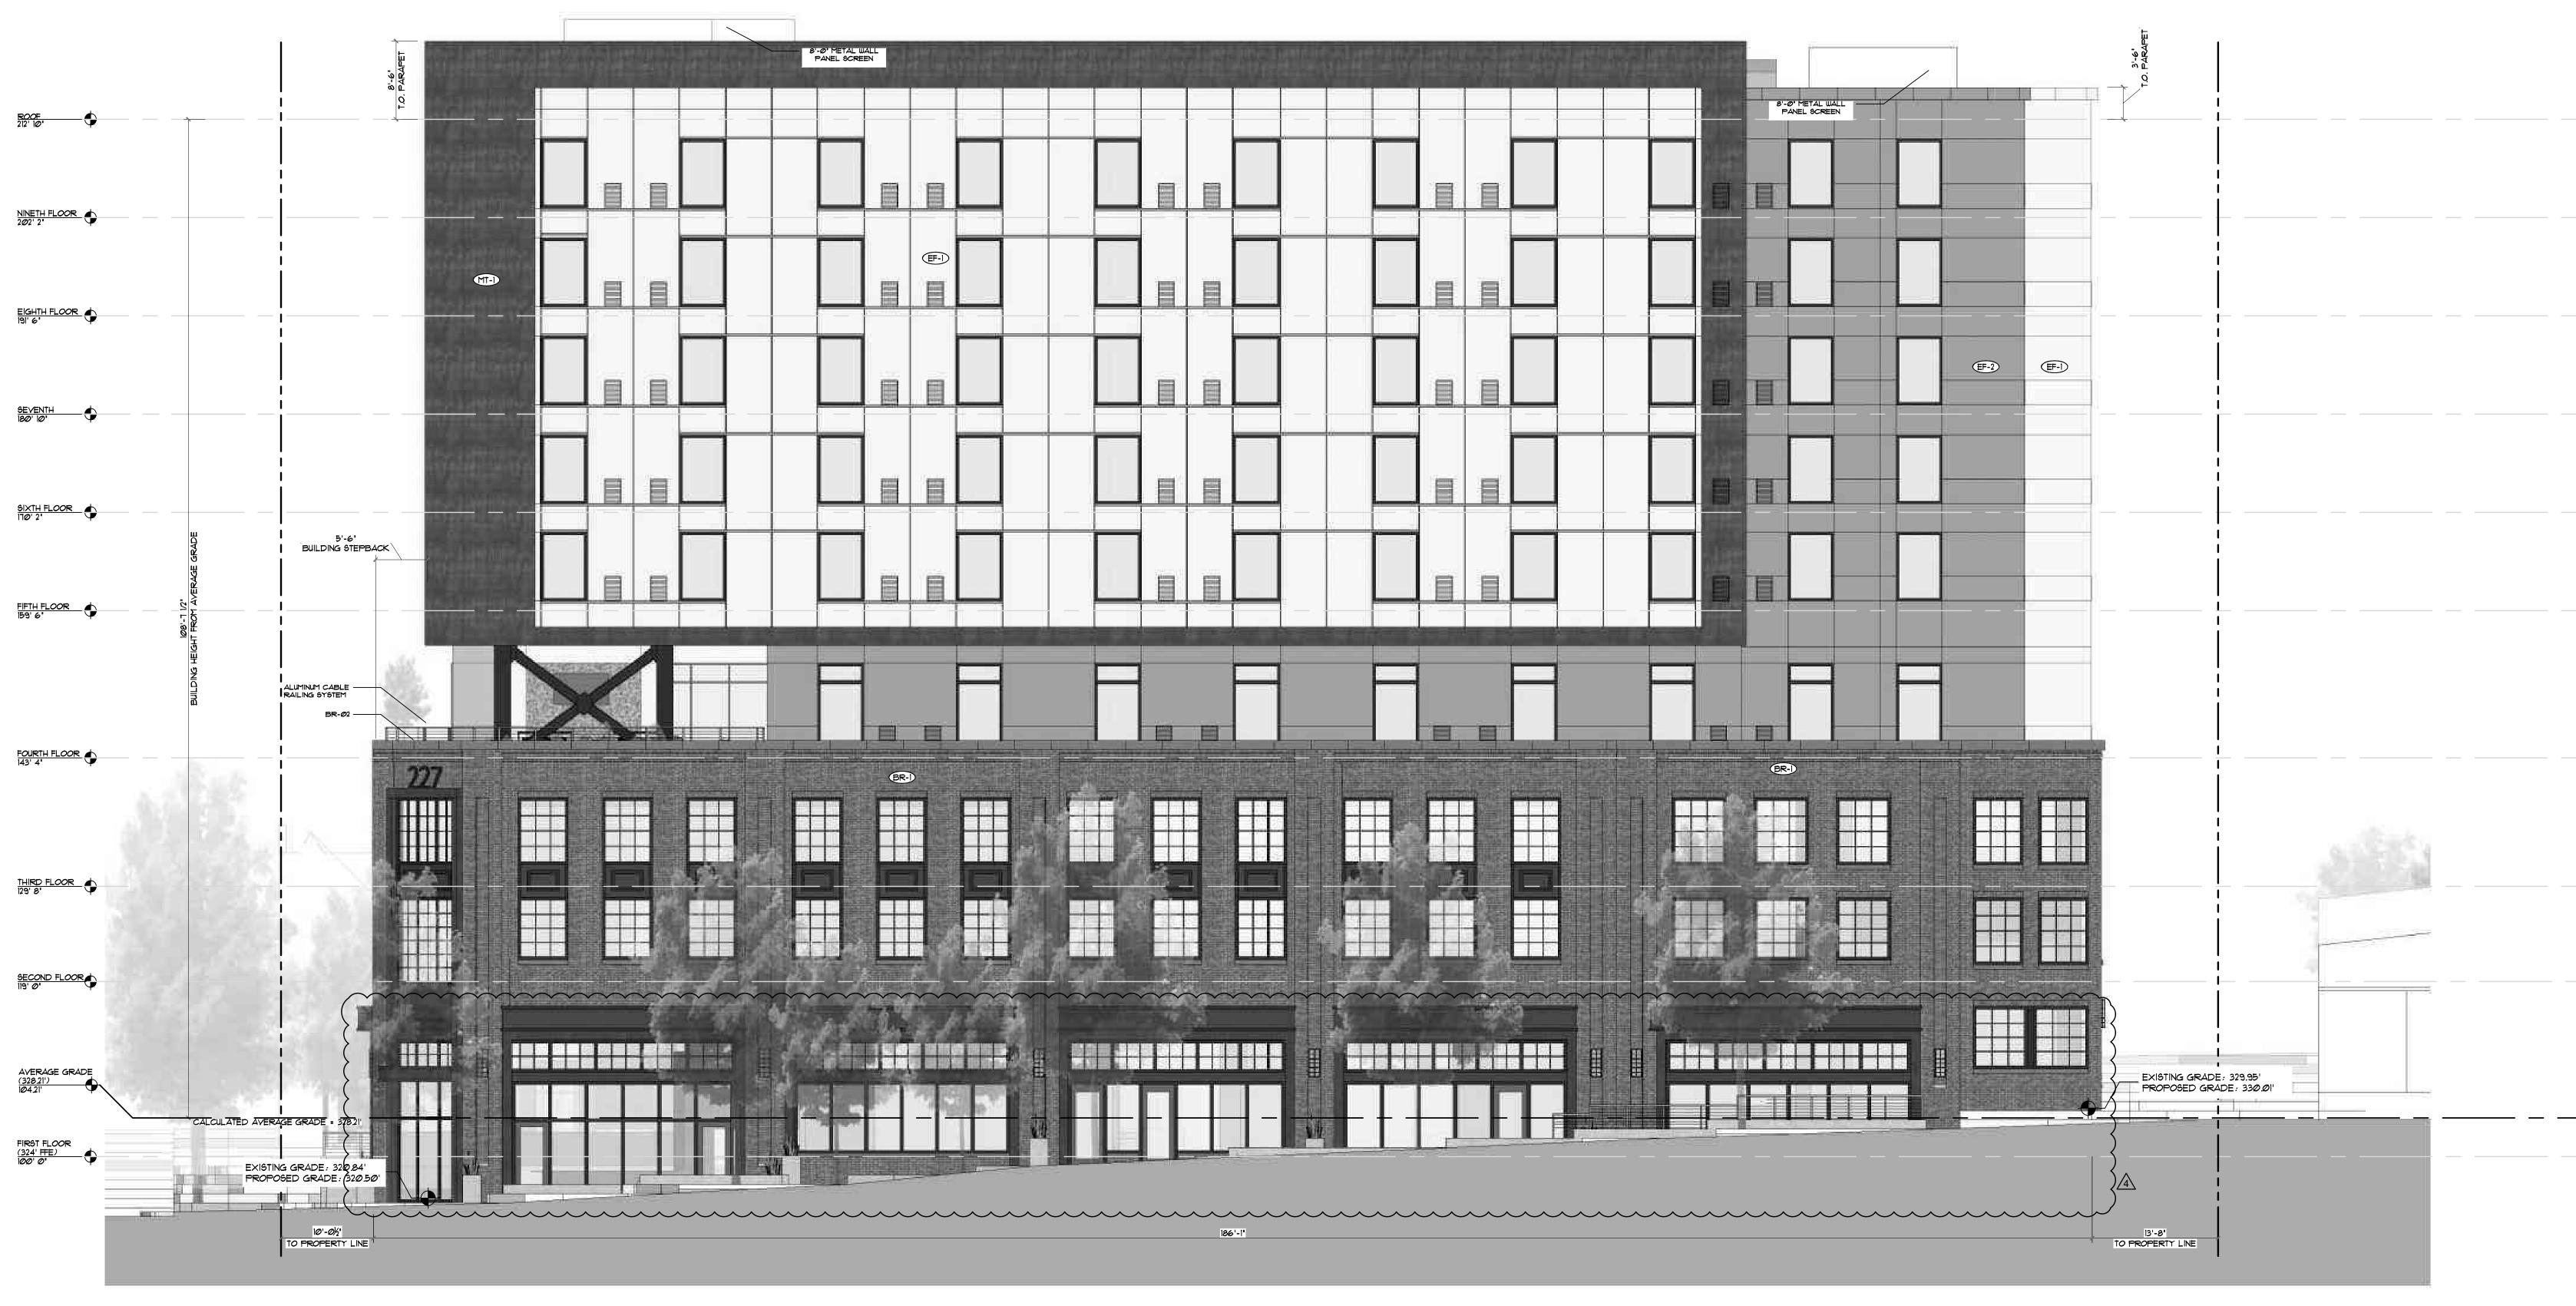

#### **Urban Forestry**

18. A tree impact permit must be obtained for the approved streetscape tree installation in the right of way. This development proposes 9 street trees along West Martin St and South Dawson St.

#### **STAFF FINDINGS**

Staff Supports the request for a Design Adjustment regarding street widening responsibilities to 1/2 of a 98' street width and public right-of-way dedication. The changes to the site does not create any additional maintenance responsibilities for the City. This property is located within the original confines of the William Christmas Plan which laid out a 66' right-of-way along both frontages of Dawson Street and Martin Street. The full streetscape requirements are being provided with a portion of the sidewalk being placed in sidewalk easements.

A. The requested design adjustment meets the intent of this Article;

Martin street is designated as a Main Street, parallel parking street type (73' total R/W section) which requires a 36.5' dedication from the center line. The existing total ROW for Martin Street is 66'. Dawson street is designated as an Avenue, 6-lane divided street (126' total R/W section) which requires a 63' dedication from the center line. The existing total ROW for Dawson Street is 66'. The reduced R/W dedication is requested to maintain the existing conformity of these streets to the Christmas Plan ROW total width of 66'. See attached memo.

B. The requested design adjustment conforms with the Comprehensive Plan and adopted City plans;

Based on the Comprehensive Plan Section M.7 Urban Design, Policy DT 7.1 "Reinforcing the Christmas Plan," our project encourages a prominent building to be developed around Nash Square. The requested adjustment includes increasing the sidewalk width to 16' on both Martin and Dawson Streets to allow for safe, direct and efficient vehicle and pedestrian access. See attached memo.