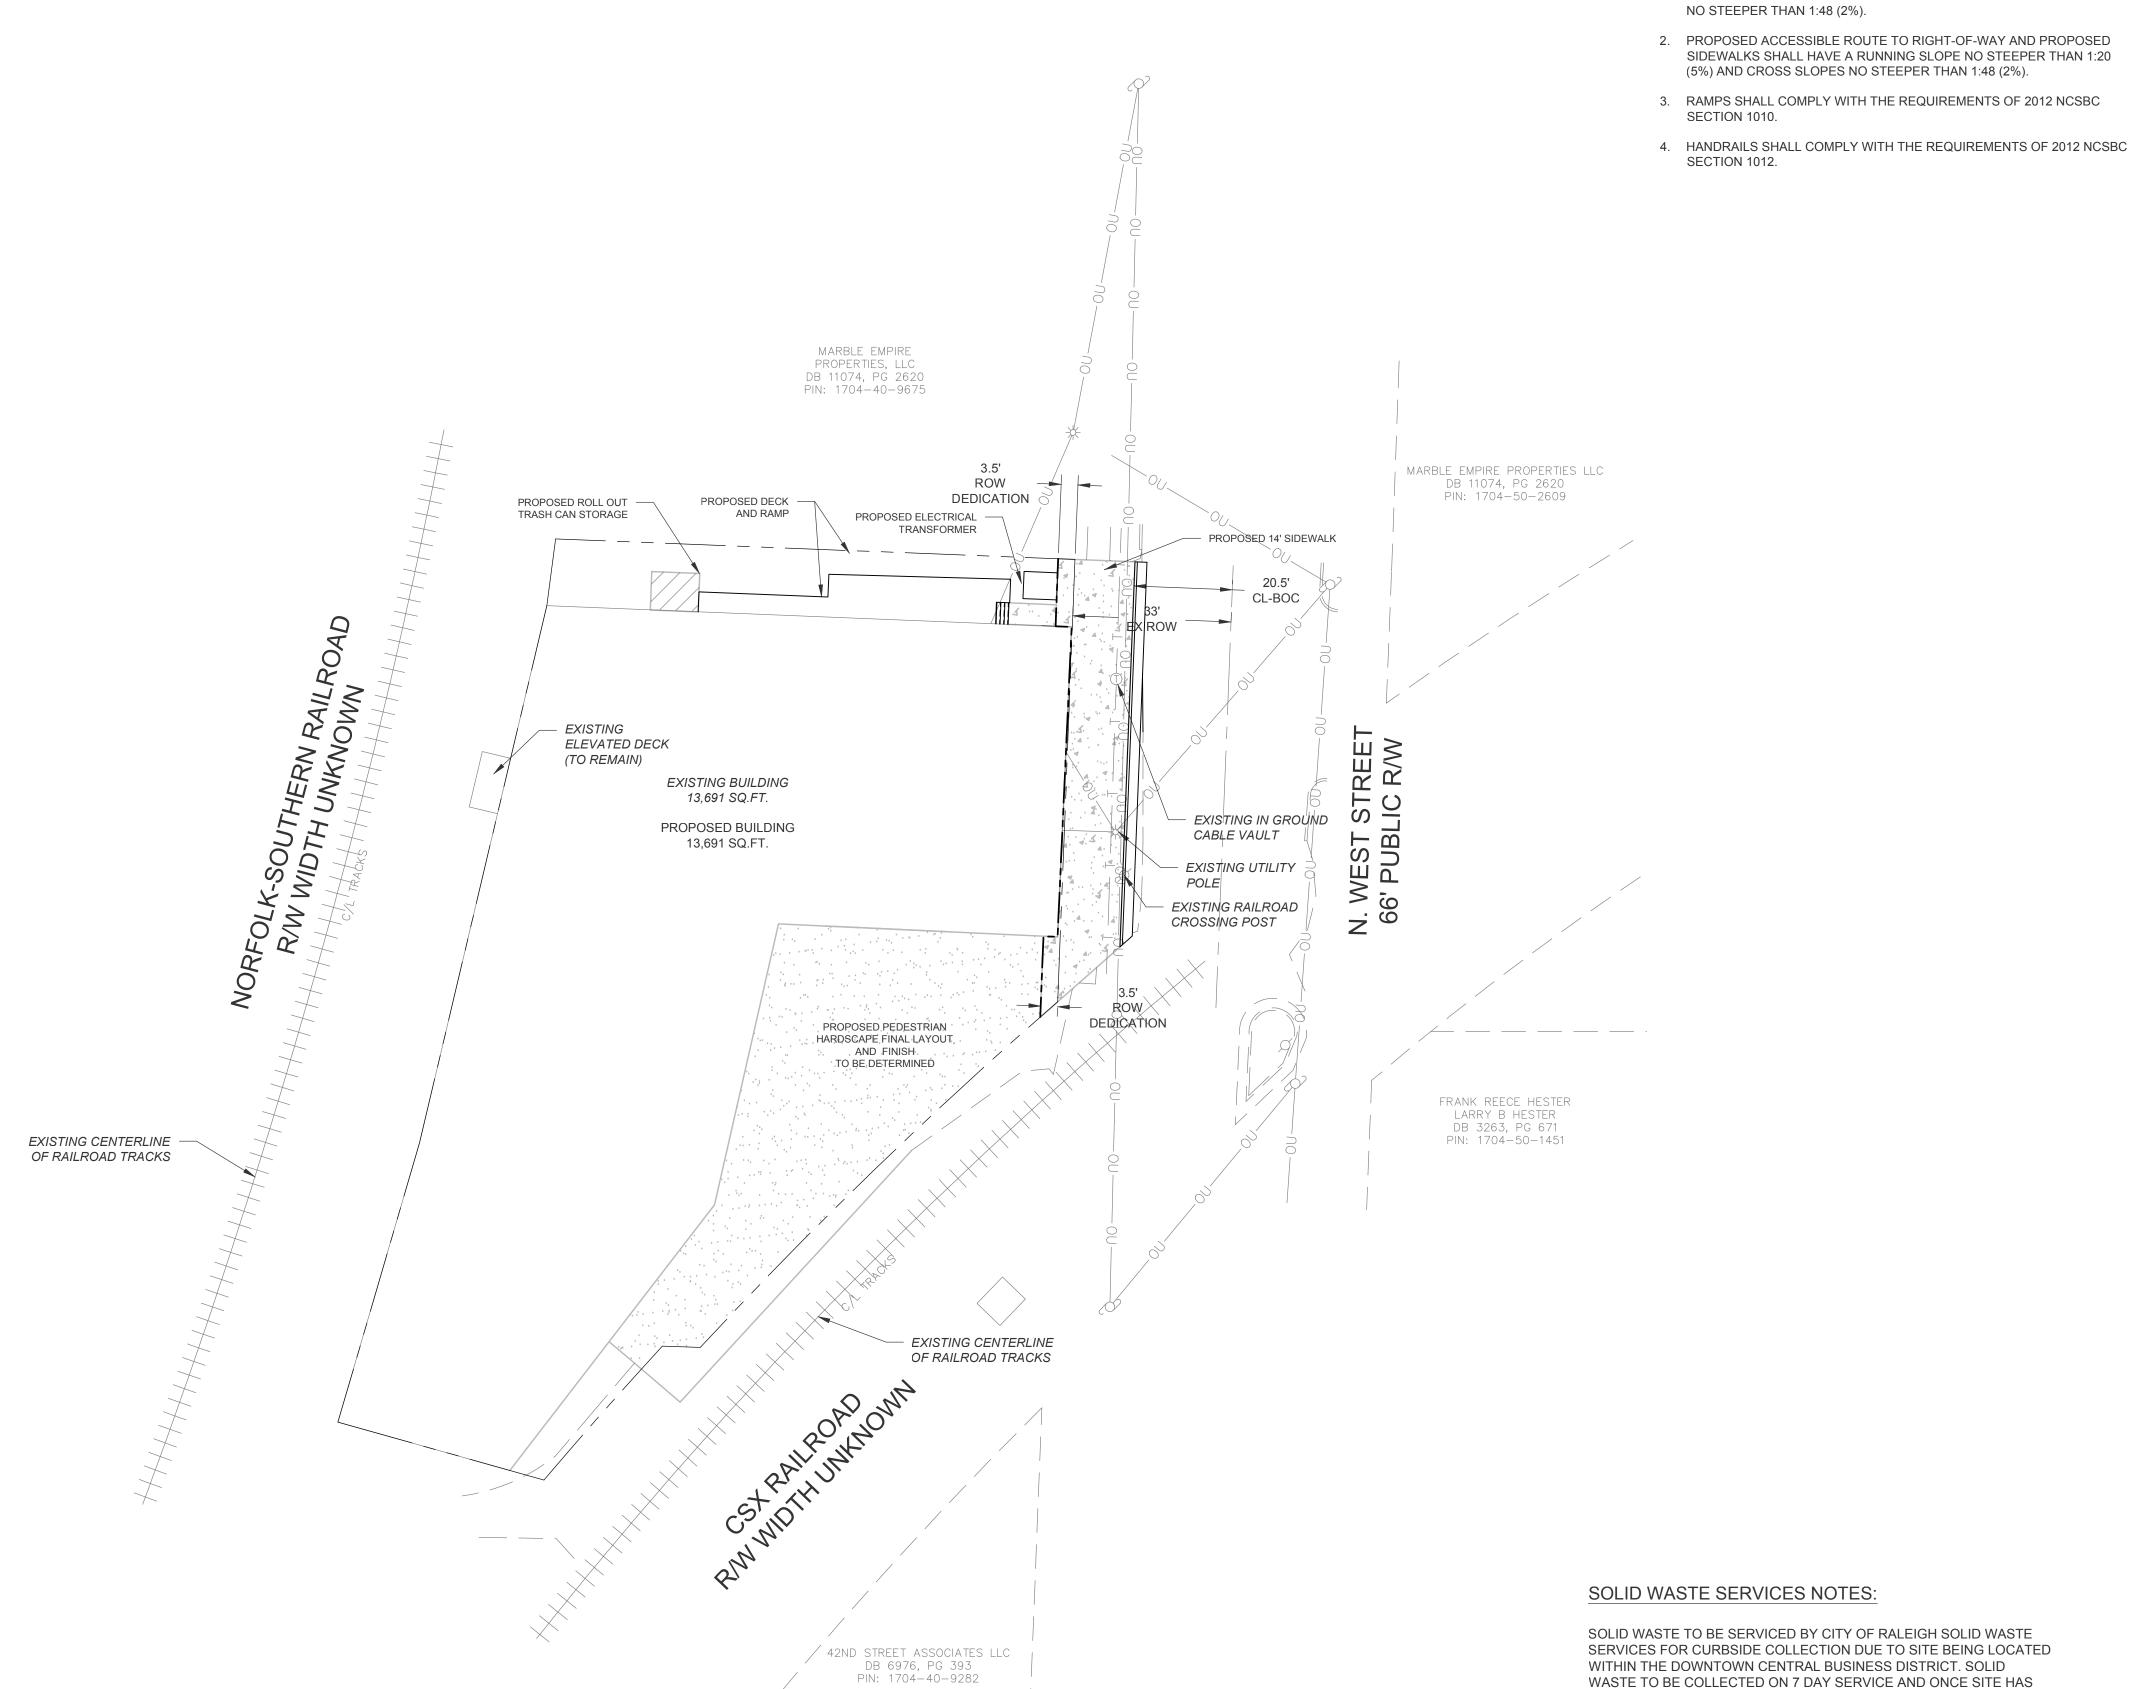

AA #3945 / SR-5-19, 301 N. West Street Transaction# 583336

- LOCATION:This site is located on the west side of N. West Street, south of the intersection<br/>of W. North Street and N. West Street, at 301 N. West Street.REQUEST:Change of Use of a 13,691 square foot existing building (Industrial Use) to a<br/>multiple use (office, restaurant, or bar, and retail, all on a 0.4 acre tract zoned<br/>DX-12-SH.DESIGN<br/>ADJUSTMENT(S)/<br/>ALTERNATES, ETC:One Design Adjustment has been approved for this project, noted below.<br/>1. Design Adjustment related to public right-of-way dedication relief due to
  - Design Adjustment related to public right-of-way dedication relief due to location within the William Christmas Plan, not fully constructing the required 16' -SH frontage where the existing building that is not being moved restricts full streetscape build out, and relief from block perimeter standards.
- FINDINGS: City Administration finds that this request, with the below conditions of approval being met, conforms to the Unified Development Ordinance. This approval is based on a preliminary plan dated 3/01/19 by Crumpler Consulting Services, Inc.

#### **STAFF FINDINGS**

Staff supports the request for relief pertaining to block perimeter standards. The existing building is remaining and is in the path of any future road extension. Also, railroad right-of-way exists where access to cross at this time has been denied.

#### **STAFF FINDINGS**

Staff supports the request for relief from right-of-way dedication or curb movement and relief from full build out of the streetscape. The proposed development exists within the original William Christmas Plan for Raleigh. Not requiring dedications or moving curb lines or requiring additional public right-of-way dedications is consistent with all other development in this area.

Staff supports the request for relief from full streetscape build out due to the existing building facade not being changed with this proposed development. The streetscape is being fully constructed where existing conditions allow and are being built as close to the standard as possible where the existing building is remaining.

- A. The requested design adjustment meets the intent of this Article; The design adjustment meets the intent of the article as the site meets all other portions of the article with the exception of block perimeter which can not be meet due to the existing site layout of developed properties and the requested pedestrian access is not allowed by the adjoining railroad right of way. Additionally the existing building onsite is to remain which restricts the design.
- B. The requested design adjustment conforms with the Comprehensive Plan and adopted City plans;

A. The requested design adjustment meets the intent of this Article;

The existing streets currently provides adequate travel ways and meets the minimum width required for the section. The design constructs the sidewalk section where it can meet the require width due to the existing structure and the portions that does not meet the required width are the portions in front of the existing structure that is to remain. The site is located within the William Christmas plan which would require no additional right of way dedication and additional roadway widening.

B. The requested design adjustment conforms with the Comprehensive Plan and adopted City plans;

The design adjustments meets the intent of the comprehensive plan as the streetscape section is being met as all components are being installed, just the width of the sidewalk in front of the existing structure that is to remain. The site is located within the William Christmas plan which would require no additional right of way dedication and additional roadway widening.