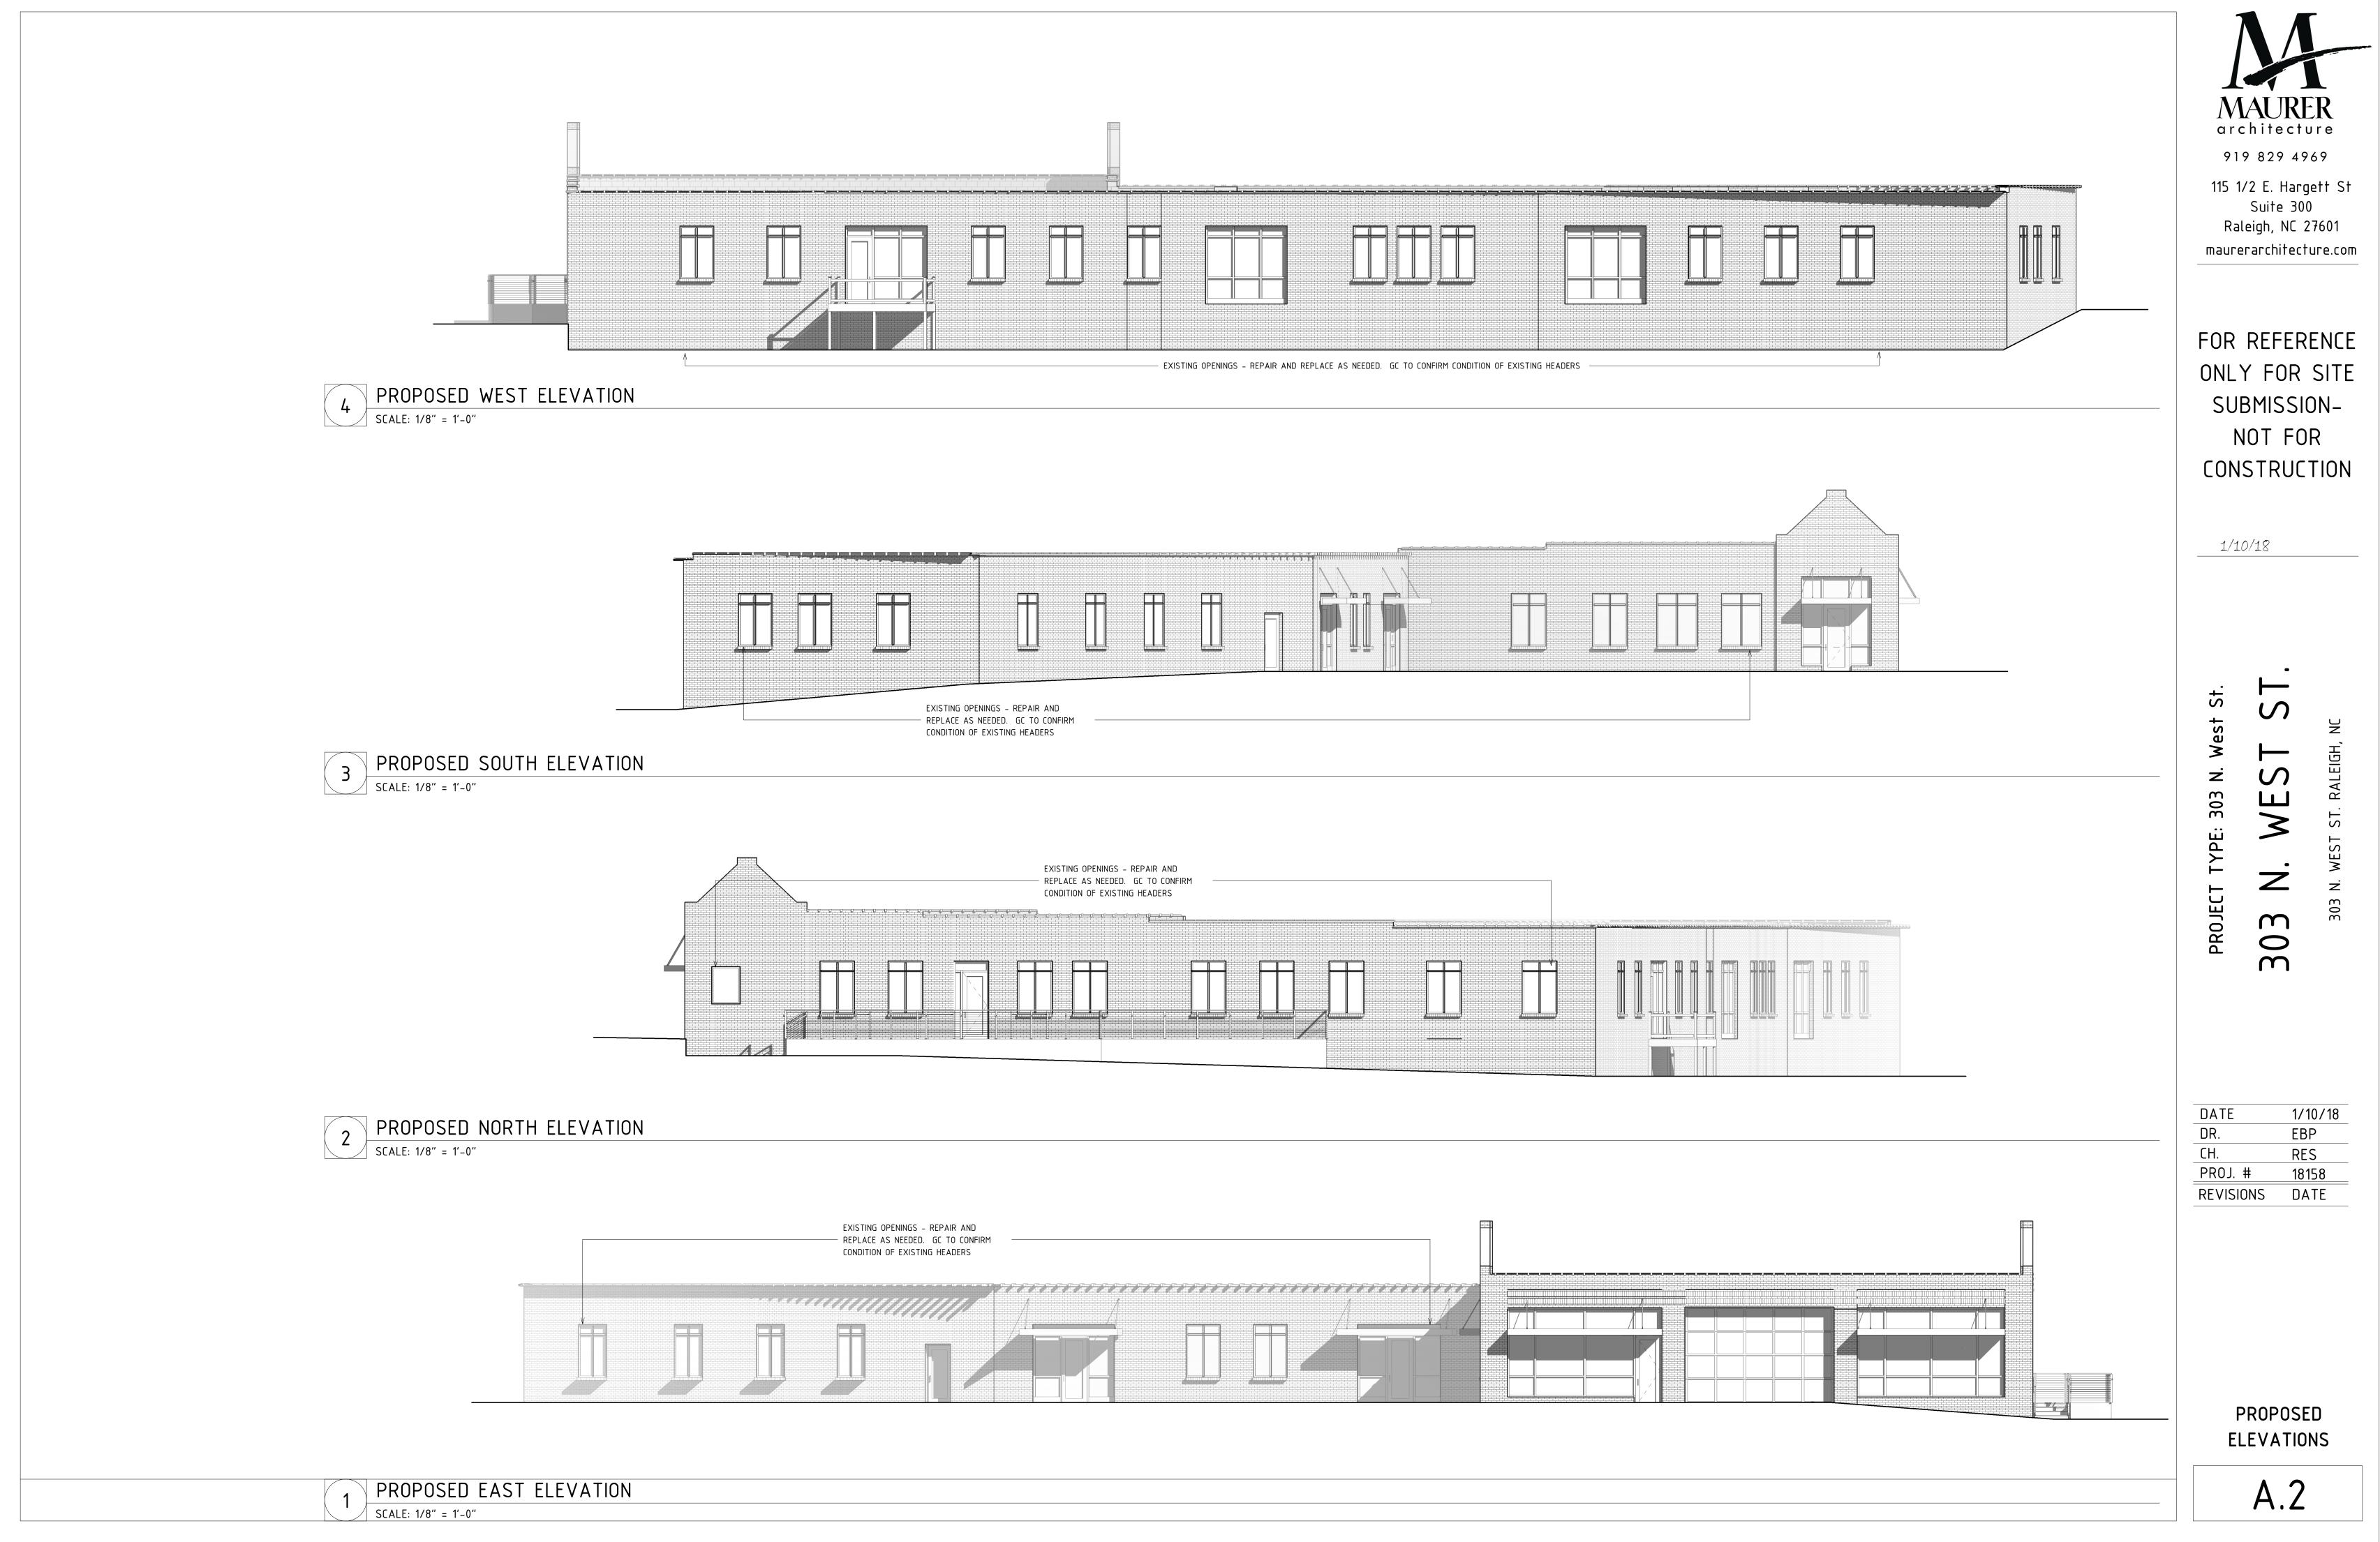

AA #3945 / SR-5-19, 301 N. West Street Transaction# 583336

- LOCATION:This site is located on the west side of N. West Street, south of the intersection<br/>of W. North Street and N. West Street, at 301 N. West Street.REQUEST:Change of Use of a 13,691 square foot existing building (Industrial Use) to a<br/>multiple use (office, restaurant, or bar, and retail, all on a 0.4 acre tract zoned<br/>DX-12-SH.DESIGN<br/>ADJUSTMENT(S)/<br/>ALTERNATES, ETC:One Design Adjustment has been approved for this project, noted below.<br/>1. Design Adjustment related to public right-of-way dedication relief due to
  - Design Adjustment related to public right-of-way dedication relief due to location within the William Christmas Plan, not fully constructing the required 16' -SH frontage where the existing building that is not being moved restricts full streetscape build out, and relief from block perimeter standards.
- FINDINGS: City Administration finds that this request, with the below conditions of approval being met, conforms to the Unified Development Ordinance. This approval is based on a preliminary plan dated 3/01/19 by Crumpler Consulting Services, Inc.