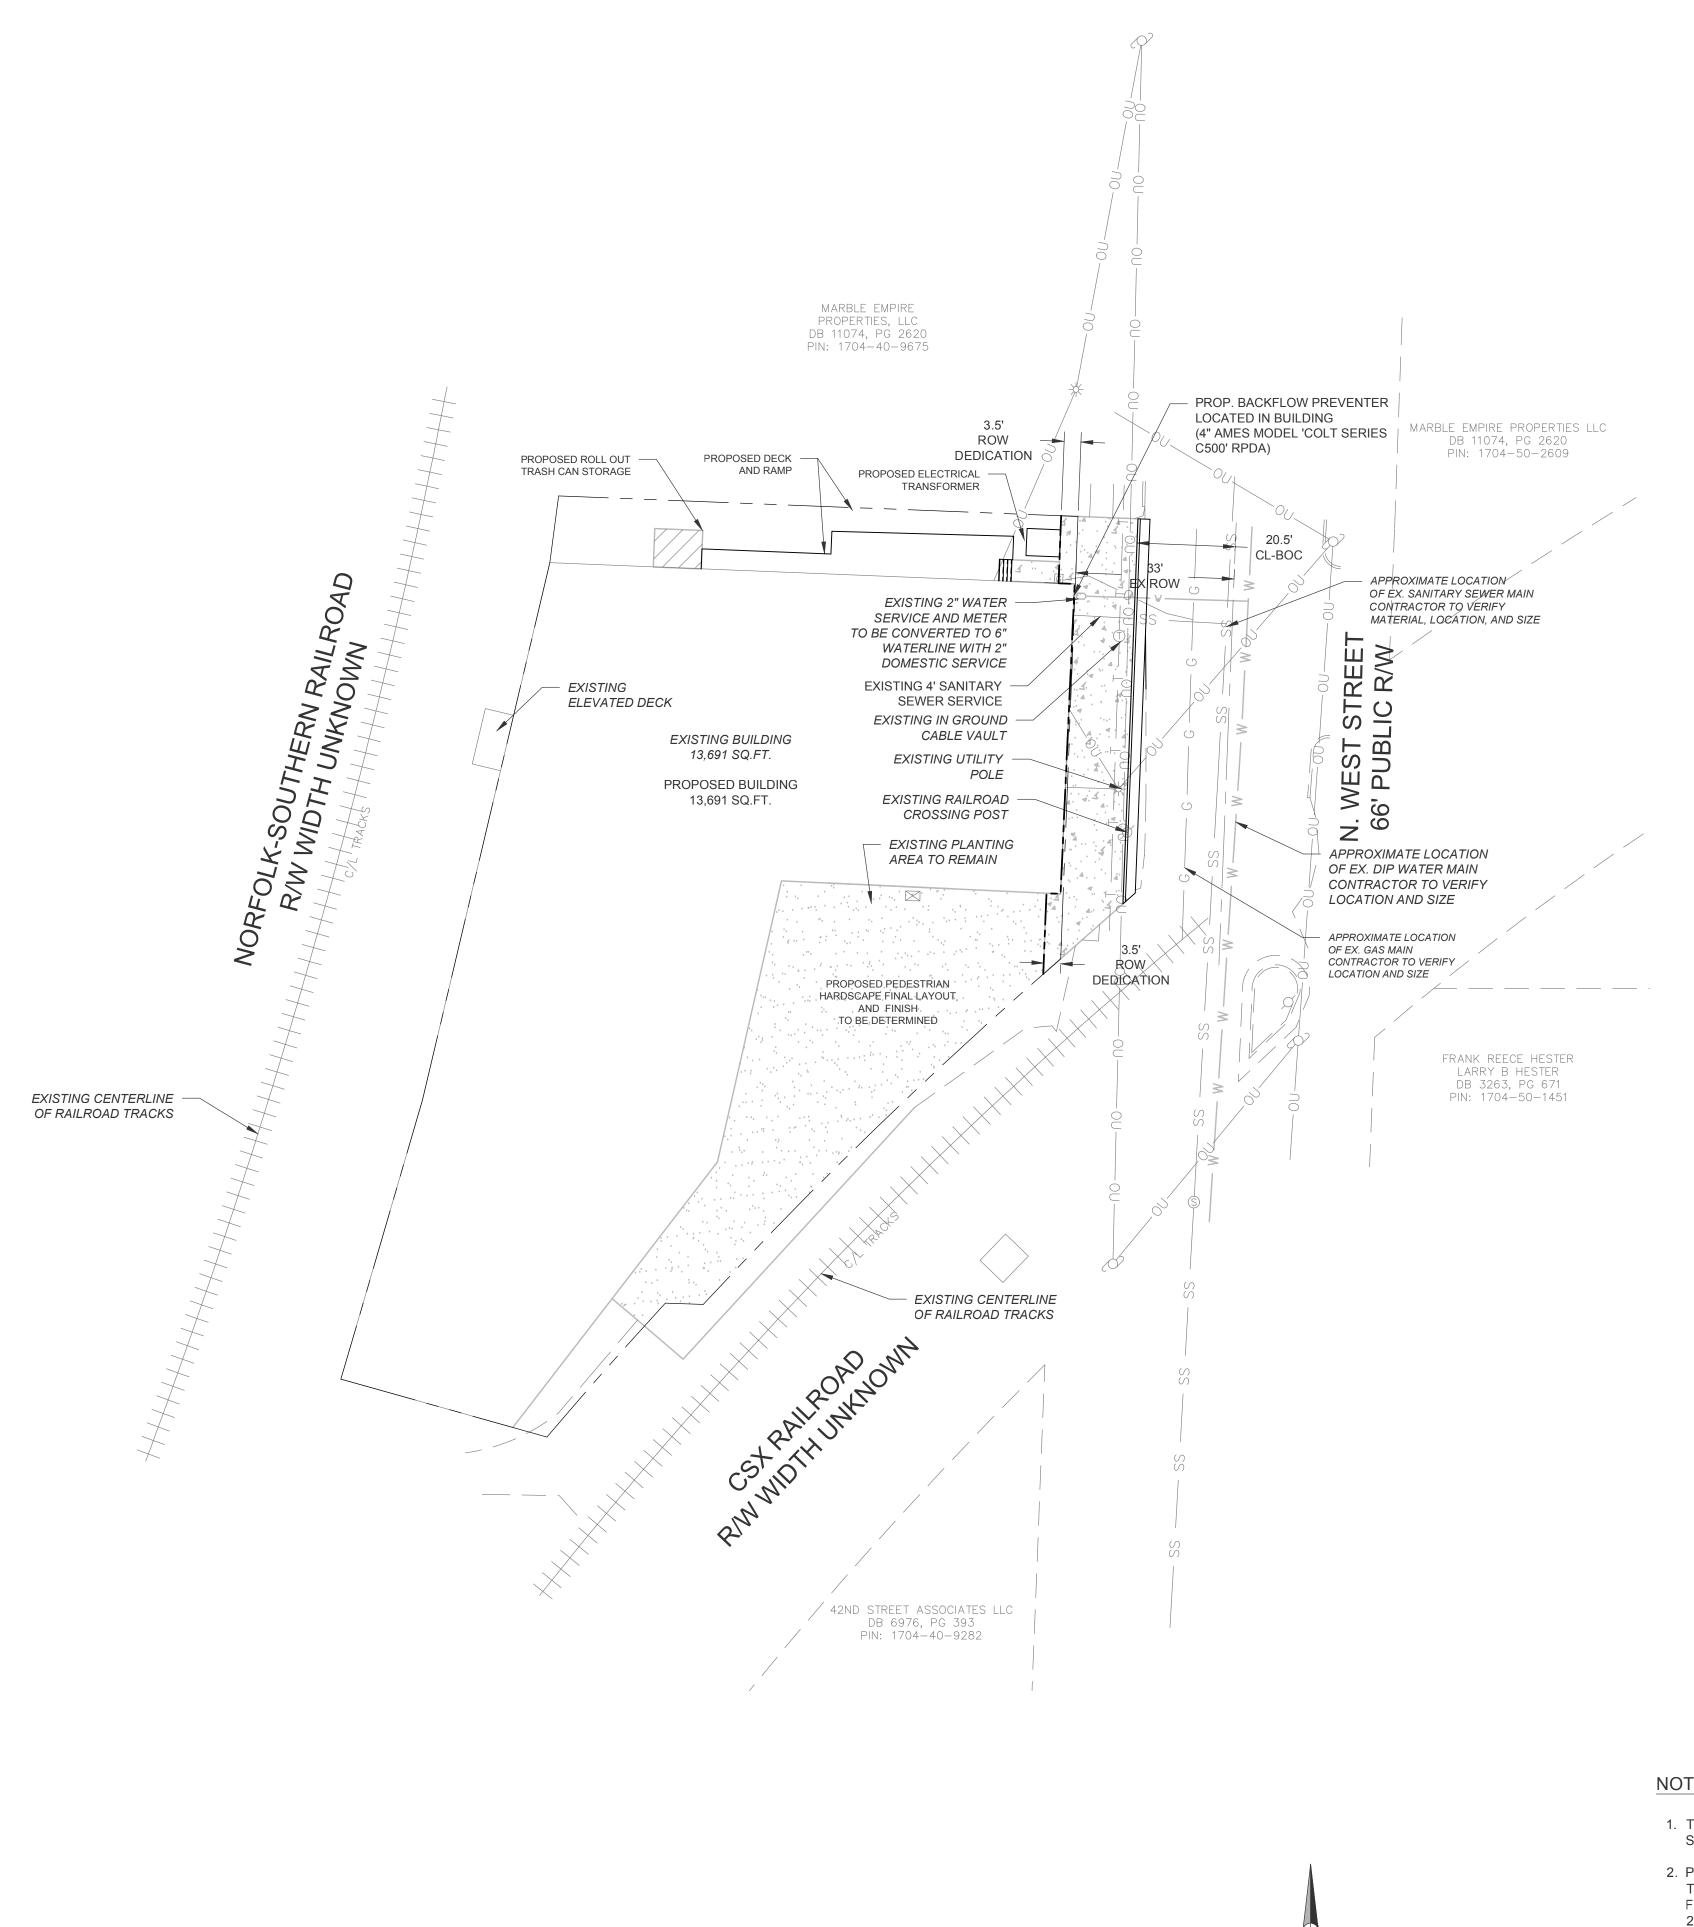

AA #3945 / SR-5-19, 301 N. West Street Transaction# 583336

- LOCATION:This site is located on the west side of N. West Street, south of the intersection<br/>of W. North Street and N. West Street, at 301 N. West Street.REQUEST:Change of Use of a 13,691 square foot existing building (Industrial Use) to a<br/>multiple use (office, restaurant, or bar, and retail, all on a 0.4 acre tract zoned<br/>DX-12-SH.DESIGN<br/>ADJUSTMENT(S)/<br/>ALTERNATES, ETC:One Design Adjustment has been approved for this project, noted below.<br/>1. Design Adjustment related to public right-of-way dedication relief due to
  - Design Adjustment related to public right-of-way dedication relief due to location within the William Christmas Plan, not fully constructing the required 16' -SH frontage where the existing building that is not being moved restricts full streetscape build out, and relief from block perimeter standards.
- FINDINGS: City Administration finds that this request, with the below conditions of approval being met, conforms to the Unified Development Ordinance. This approval is based on a preliminary plan dated 3/01/19 by Crumpler Consulting Services, Inc.

#### General

- 1. The applicant shall provide proof of compliance with remote parking standards by submitting a signed agreement or lease indicating that required off-street parking shall be provided as long as the principal use continues and the principal use shall be discontinued should the required off-street parking no longer be provided on these off-site parcels (UDO 7.1.5).
- 2. The applicant shall provide proof of compliance with the encroachments into both Railroad Right of Ways (Norfolk-Southern, and CSX) by submitting a signed agreement or lease indicating that the existing and/or proposed encroachments are acceptable with each.
- 3. Provide fire flow analysis.

#### Engineering

 A public infrastructure surety shall be provided to the City of Raleigh Development Services – Development Engineering (UDO 8.1.3).

- AA #3945 / SR-5-19, 301 N. West Street Transaction# 583336
- 5. A right-of-way obstruction permit shall be obtained from Right-of-way Services for any construction activity within the right-of-way.
- 6. The public sidewalk along the property frontage shall be constructed with a 2' paver band to match the surrounding streetscape and the pavement scoring shall be in accordance with the 2'x2' Capital Grid pattern.

#### Stormwater

19. Any impervious added for right-of-way improvements must be subtracted from the maximum impervious allowed on the lot. The impervious restriction must be recorded on a plat prior to building permit.

#### The following are required prior to issuance of building occupancy permit:

- 1. All Water, Sanitary Sewer and Reuse facilities shall be installed, inspected, tested and accepted by the City of Raleigh Public Utilities Department for operations and maintenance.
- 2. Required public right-of-way infrastructure improvements shall be, at a minimum, sufficiently completed to provide the necessary, safe emergency and vehicular access.
- 3. Required underground storm drainage improvements shall be completed and as-built plan(s) and certification(s) reviewed and accepted by the City of Raleigh Development Services Development Engineering program.
- 4. All street lights and street signs required as part of the development approval are installed.
- 5. Copies of certified inspection reports for alleys and internal access ways are submitted to the City of Raleigh Development Services Development Engineering program.
- 6. As-built drawings and associated forms for all Stormwater devices are accepted by the Engineering Services Department (UDO 9.2.2.D.3).
- 7. Final inspection of all right of way street trees by Urban Forestry Staff.