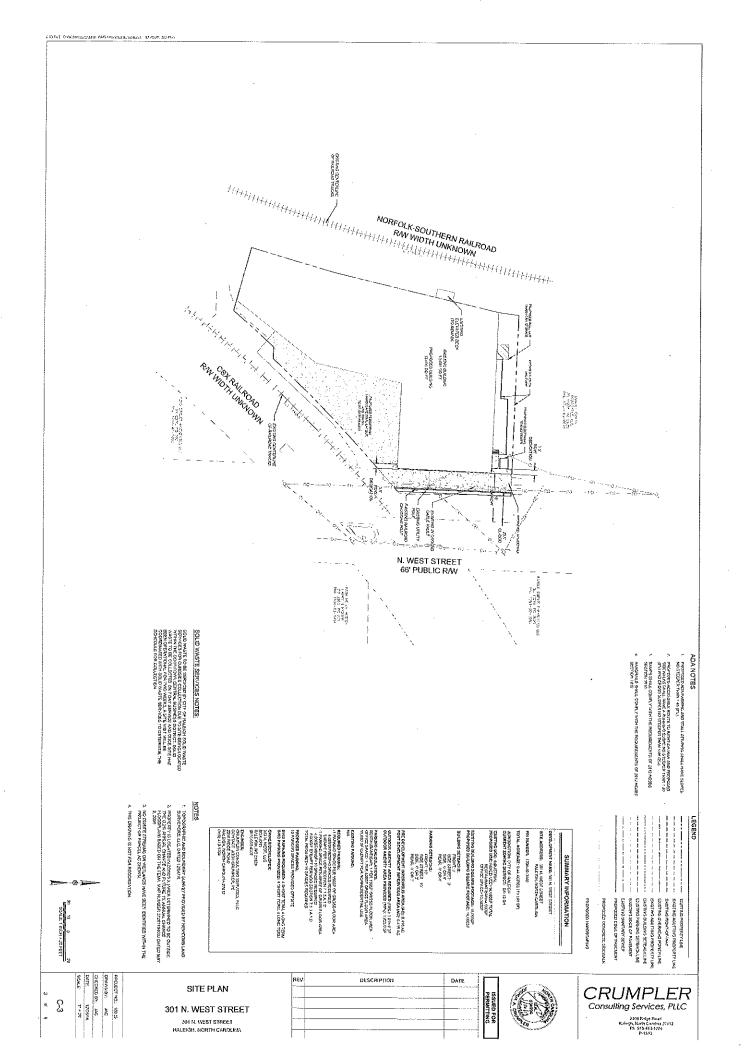

AA #3945 / SR-5-19, 301 N. West Street Transaction# 583336

- LOCATION:This site is located on the west side of N. West Street, south of the intersection<br/>of W. North Street and N. West Street, at 301 N. West Street.REQUEST:Change of Use of a 13,691 square foot existing building (Industrial Use) to a<br/>multiple use (office, restaurant, or bar, and retail, all on a 0.4 acre tract zoned<br/>DX-12-SH.DESIGN<br/>ADJUSTMENT(S)/<br/>ALTERNATES, ETC:One Design Adjustment has been approved for this project, noted below.<br/>1. Design Adjustment related to public right-of-way dedication relief due to
  - Design Adjustment related to public right-of-way dedication relief due to location within the William Christmas Plan, not fully constructing the required 16' -SH frontage where the existing building that is not being moved restricts full streetscape build out, and relief from block perimeter standards.
- FINDINGS: City Administration finds that this request, with the below conditions of approval being met, conforms to the Unified Development Ordinance. This approval is based on a preliminary plan dated 3/01/19 by Crumpler Consulting Services, Inc.

#### General

- 1. The applicant shall provide proof of compliance with remote parking standards by submitting a signed agreement or lease indicating that required off-street parking shall be provided as long as the principal use continues and the principal use shall be discontinued should the required off-street parking no longer be provided on these off-site parcels (UDO 7.1.5).
- 2. The applicant shall provide proof of compliance with the encroachments into both Railroad Right of Ways (Norfolk-Southern, and CSX) by submitting a signed agreement or lease indicating that the existing and/or proposed encroachments are acceptable with each.
- 3. Provide fire flow analysis.

#### **Urban Forestry**

20. A tree impact permit must be obtained for the approved streetscape tree installation in the right of way. This development proposes 1 street tree in a tree grate along N. West Street.