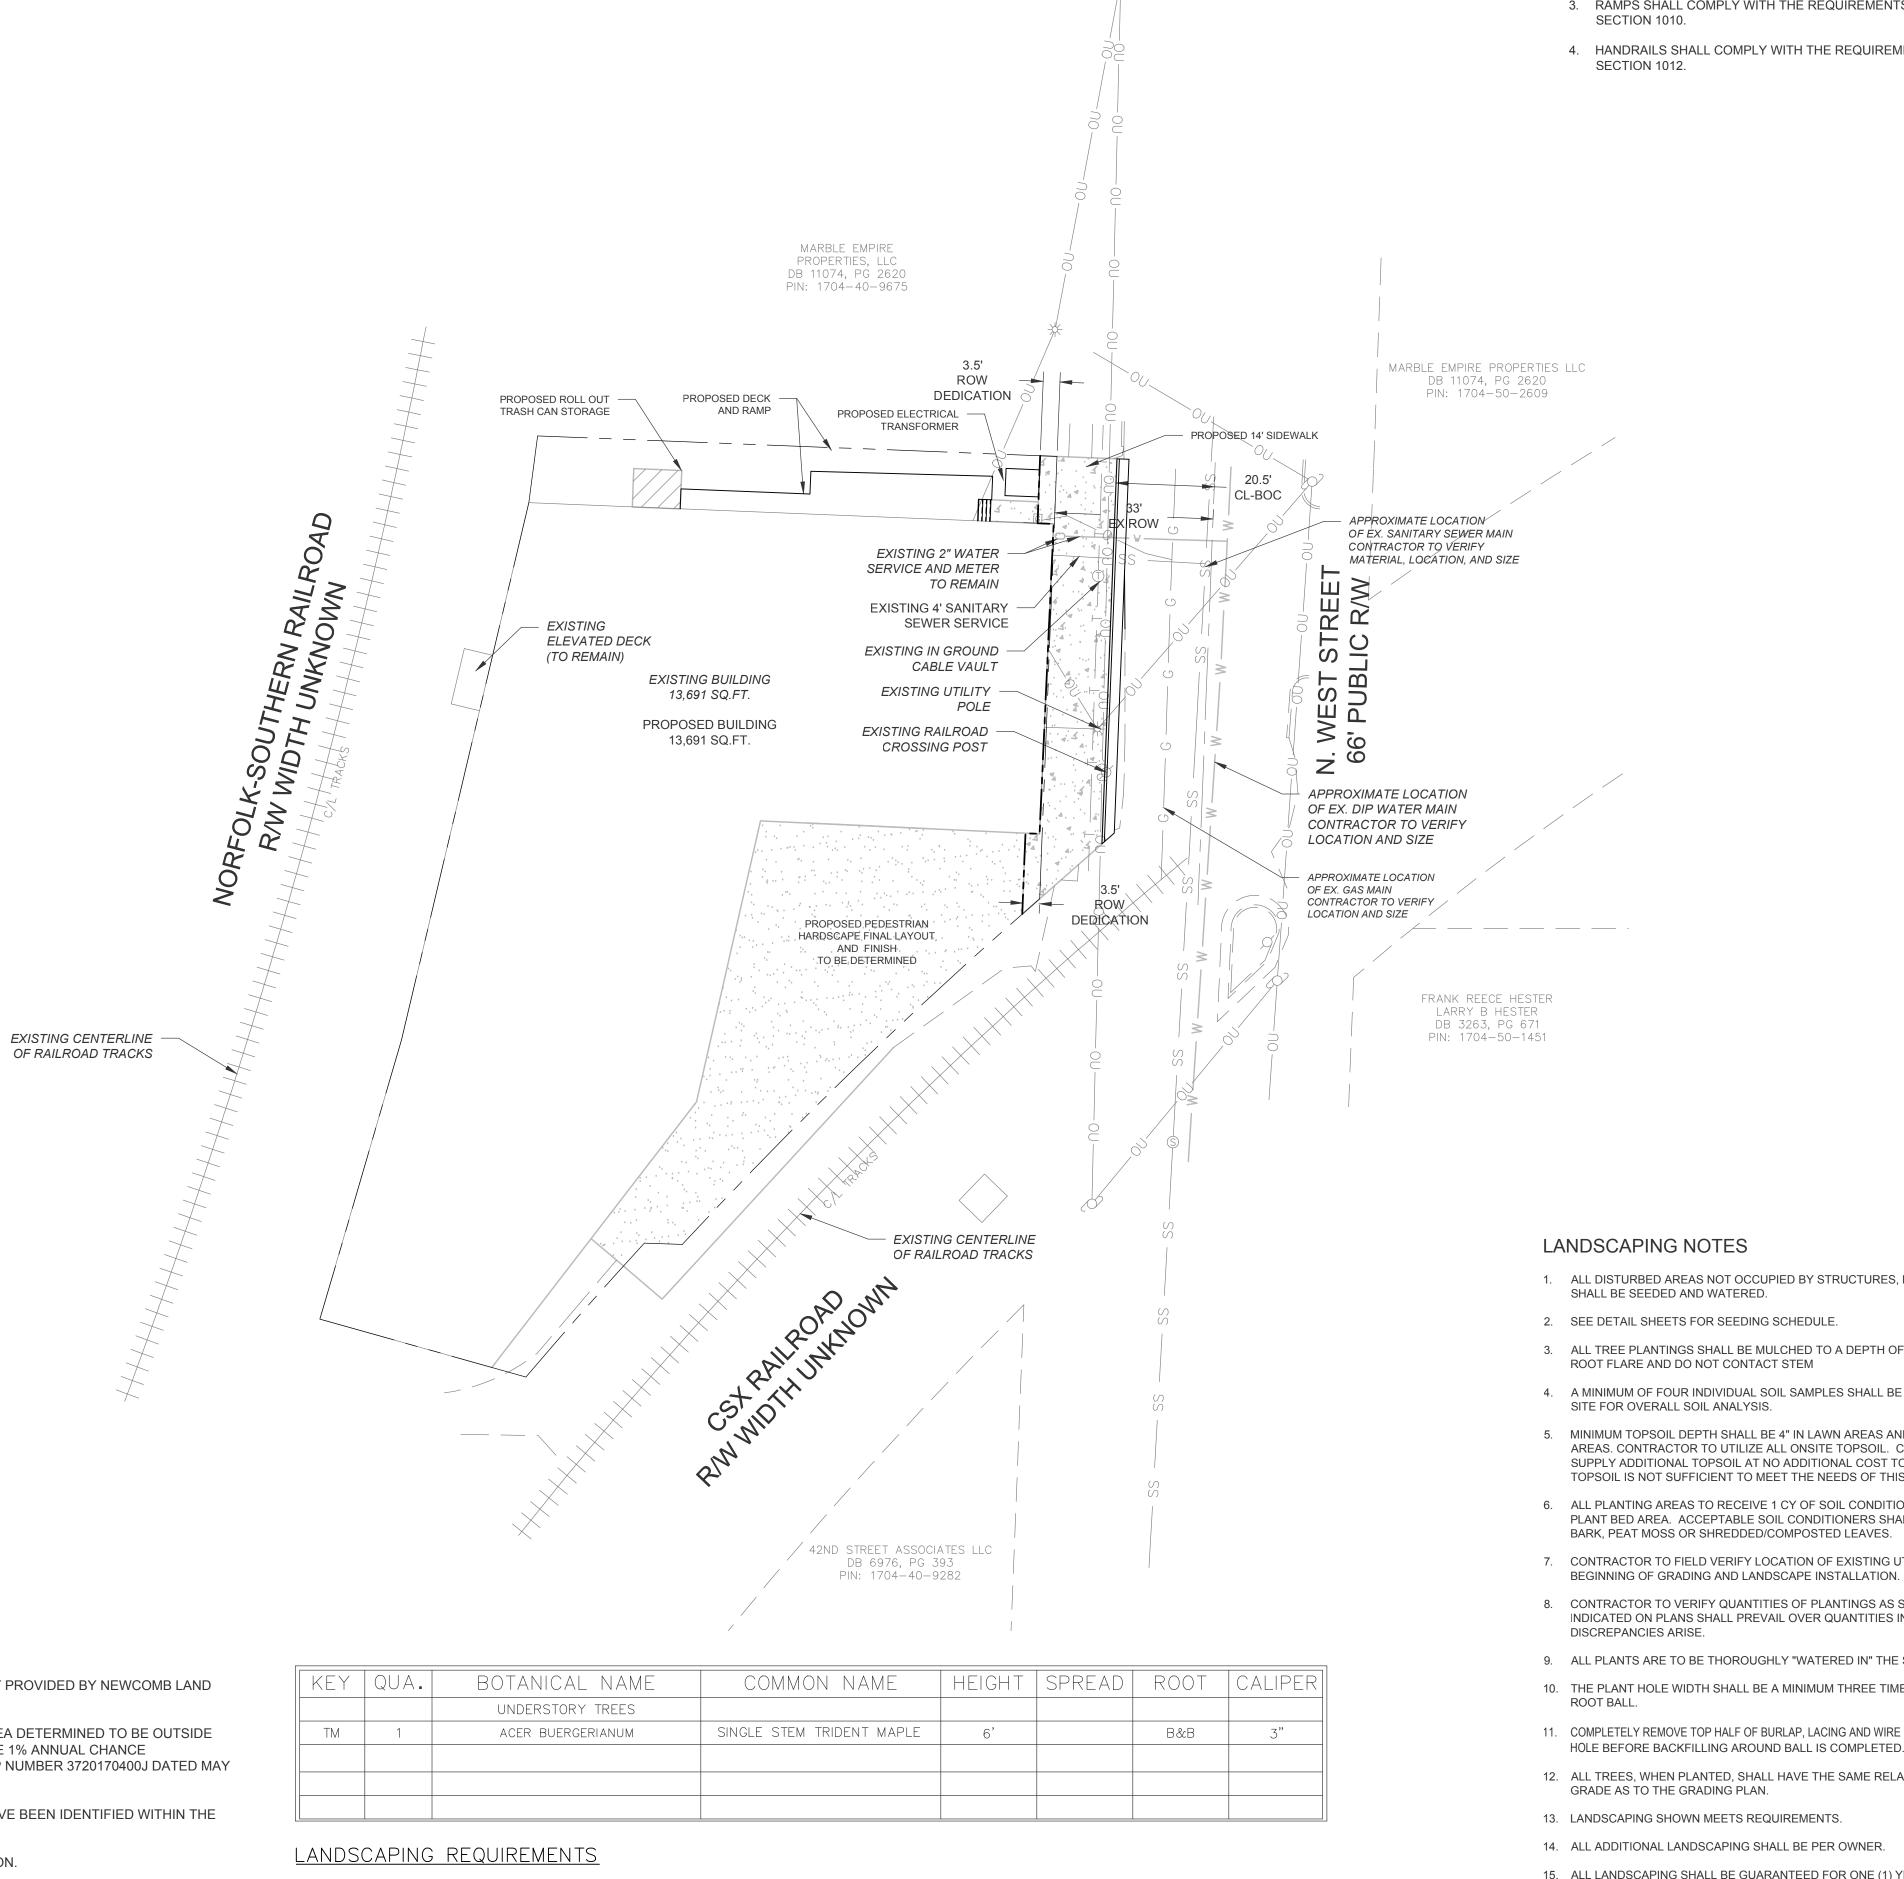

#### **Urban Forestry**

20. A tree impact permit must be obtained for the approved streetscape tree installation in the right of way. This development proposes 1 street tree in a tree grate along N. West Street.