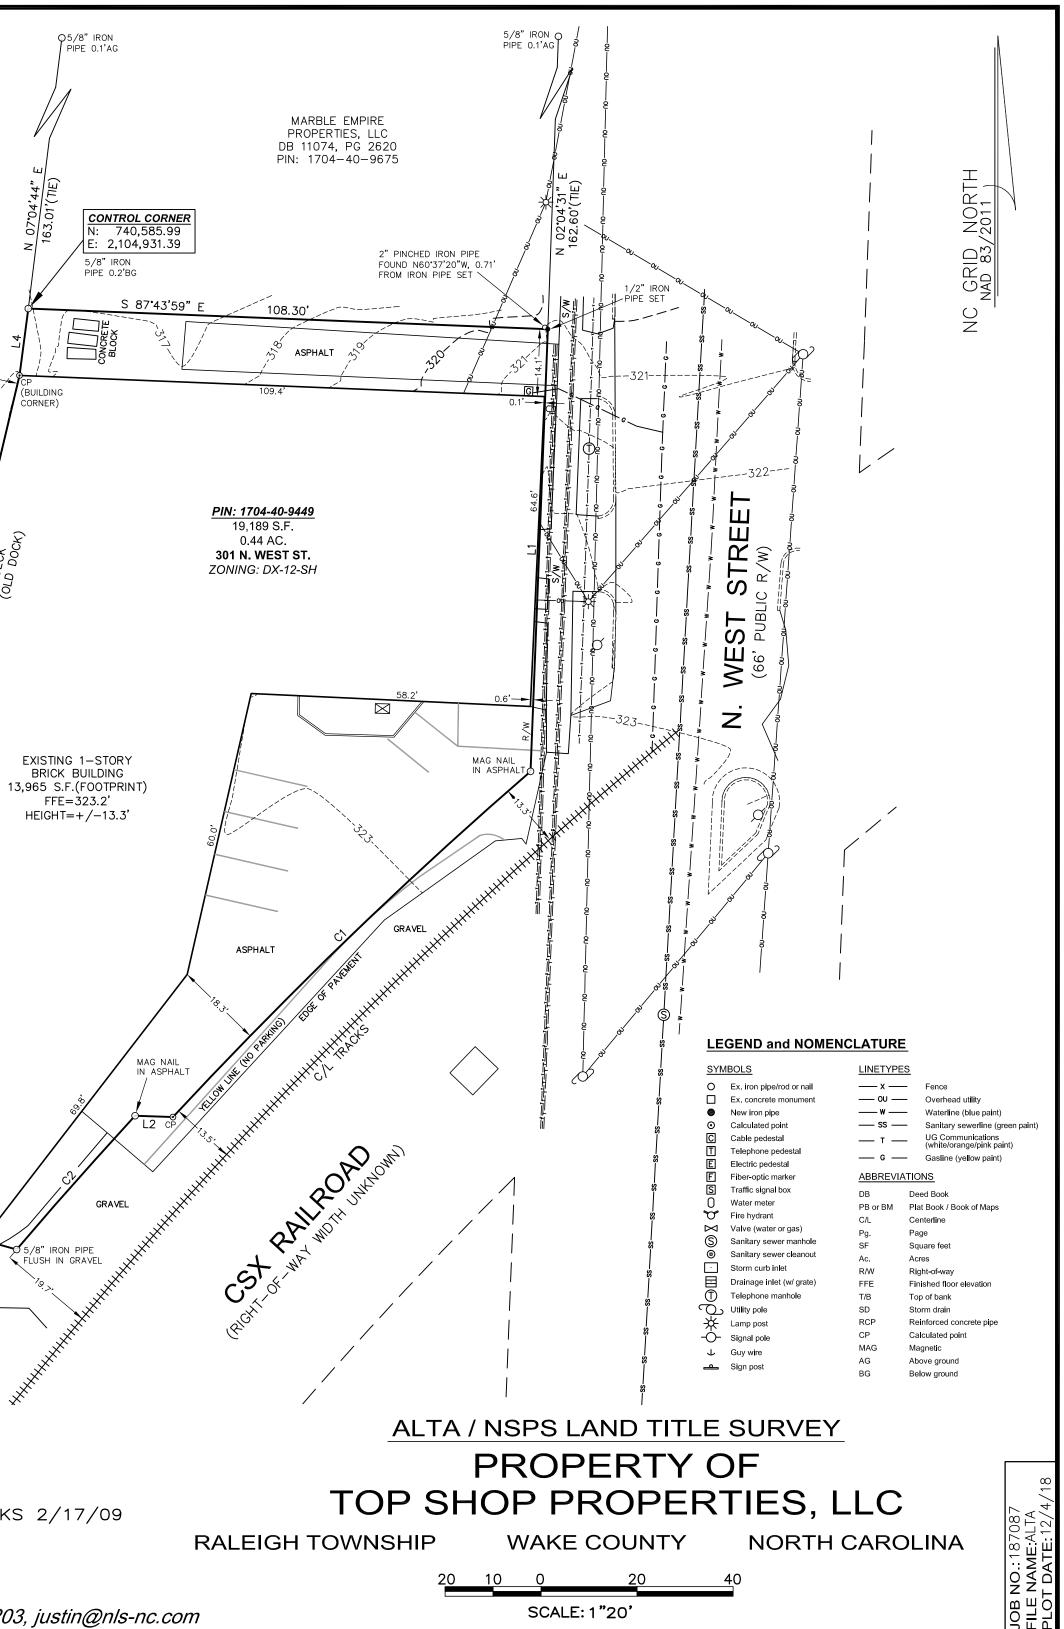

AA #3945 / SR-5-19, 301 N. West Street Transaction# 583336

- LOCATION:This site is located on the west side of N. West Street, south of the intersection<br/>of W. North Street and N. West Street, at 301 N. West Street.REQUEST:Change of Use of a 13,691 square foot existing building (Industrial Use) to a<br/>multiple use (office, restaurant, or bar, and retail, all on a 0.4 acre tract zoned<br/>DX-12-SH.DESIGN<br/>ADJUSTMENT(S)/<br/>ALTERNATES, ETC:One Design Adjustment has been approved for this project, noted below.<br/>1. Design Adjustment related to public right-of-way dedication relief due to
  - Design Adjustment related to public right-of-way dedication relief due to location within the William Christmas Plan, not fully constructing the required 16' -SH frontage where the existing building that is not being moved restricts full streetscape build out, and relief from block perimeter standards.
- FINDINGS: City Administration finds that this request, with the below conditions of approval being met, conforms to the Unified Development Ordinance. This approval is based on a preliminary plan dated 3/01/19 by Crumpler Consulting Services, Inc.

#### General

- 1. The applicant shall provide proof of compliance with remote parking standards by submitting a signed agreement or lease indicating that required off-street parking shall be provided as long as the principal use continues and the principal use shall be discontinued should the required off-street parking no longer be provided on these off-site parcels (UDO 7.1.5).
- 2. The applicant shall provide proof of compliance with the encroachments into both Railroad Right of Ways (Norfolk-Southern, and CSX) by submitting a signed agreement or lease indicating that the existing and/or proposed encroachments are acceptable with each.
- 3. Provide fire flow analysis.

#### **STAFF FINDINGS**

Staff supports the request for relief pertaining to block perimeter standards. The existing building is remaining and is in the path of any future road extension. Also, railroad right-of-way exists where access to cross at this time has been denied.

#### **STAFF FINDINGS**

Staff supports the request for relief from right-of-way dedication or curb movement and relief from full build out of the streetscape. The proposed development exists within the original William Christmas Plan for Raleigh. Not requiring dedications or moving curb lines or requiring additional public right-of-way dedications is consistent with all other development in this area.

Staff supports the request for relief from full streetscape build out due to the existing building facade not being changed with this proposed development. The streetscape is being fully constructed where existing conditions allow and are being built as close to the standard as possible where the existing building is remaining.