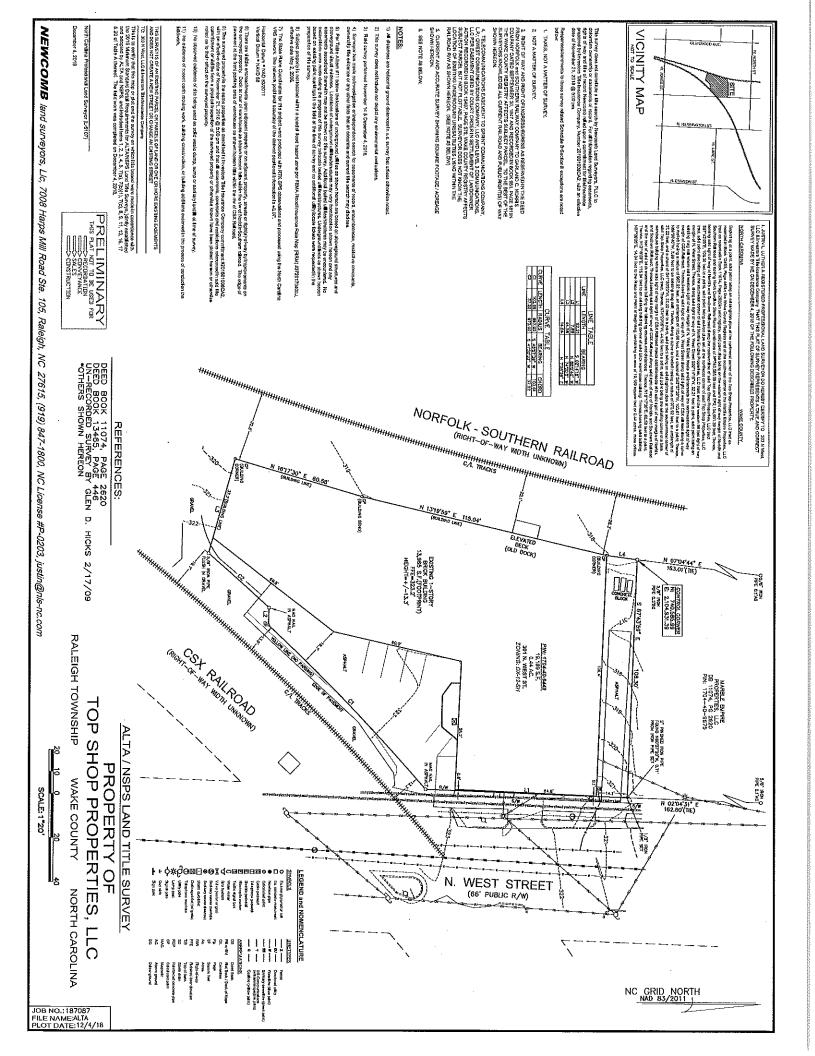

AA #3945 / SR-5-19, 301 N. West Street Transaction# 583336

- LOCATION:This site is located on the west side of N. West Street, south of the intersection<br/>of W. North Street and N. West Street, at 301 N. West Street.REQUEST:Change of Use of a 13,691 square foot existing building (Industrial Use) to a<br/>multiple use (office, restaurant, or bar, and retail, all on a 0.4 acre tract zoned<br/>DX-12-SH.DESIGN<br/>ADJUSTMENT(S)/<br/>ALTERNATES, ETC:One Design Adjustment has been approved for this project, noted below.<br/>1. Design Adjustment related to public right-of-way dedication relief due to
  - Design Adjustment related to public right-of-way dedication relief due to location within the William Christmas Plan, not fully constructing the required 16' -SH frontage where the existing building that is not being moved restricts full streetscape build out, and relief from block perimeter standards.
- FINDINGS: City Administration finds that this request, with the below conditions of approval being met, conforms to the Unified Development Ordinance. This approval is based on a preliminary plan dated 3/01/19 by Crumpler Consulting Services, Inc.

#### General

- 1. The applicant shall provide proof of compliance with remote parking standards by submitting a signed agreement or lease indicating that required off-street parking shall be provided as long as the principal use continues and the principal use shall be discontinued should the required off-street parking no longer be provided on these off-site parcels (UDO 7.1.5).
- 2. The applicant shall provide proof of compliance with the encroachments into both Railroad Right of Ways (Norfolk-Southern, and CSX) by submitting a signed agreement or lease indicating that the existing and/or proposed encroachments are acceptable with each.
- 3. Provide fire flow analysis.

#### **STAFF FINDINGS**

Staff supports the request for relief pertaining to block perimeter standards. The existing building is remaining and is in the path of any future road extension. Also, railroad right-of-way exists where access to cross at this time has been denied.

#### **STAFF FINDINGS**

Staff supports the request for relief from right-of-way dedication or curb movement and relief from full build out of the streetscape. The proposed development exists within the original William Christmas Plan for Raleigh. Not requiring dedications or moving curb lines or requiring additional public right-of-way dedications is consistent with all other development in this area.

Staff supports the request for relief from full streetscape build out due to the existing building facade not being changed with this proposed development. The streetscape is being fully constructed where existing conditions allow and are being built as close to the standard as possible where the existing building is remaining.

| Б       | Project Name 301 N. West Stre                                                                                                                                                                                                                                                                              | et                                                                                                             |                                       |                                 |  |
|---------|------------------------------------------------------------------------------------------------------------------------------------------------------------------------------------------------------------------------------------------------------------------------------------------------------------|----------------------------------------------------------------------------------------------------------------|---------------------------------------|---------------------------------|--|
| PROJECT | Case Number SR-5-19                                                                                                                                                                                                                                                                                        |                                                                                                                |                                       |                                 |  |
| ρŖ      | Transaction Number 583336                                                                                                                                                                                                                                                                                  |                                                                                                                |                                       |                                 |  |
| ER      | Name 303 N. WEST, LLC A                                                                                                                                                                                                                                                                                    | ttn: Gabe Guillois                                                                                             | · · · · · · · · · · · · · · · · · · · |                                 |  |
| OWNER   | Address PO BOX 6309                                                                                                                                                                                                                                                                                        |                                                                                                                |                                       | City RALEIGH                    |  |
| õ       | State NC                                                                                                                                                                                                                                                                                                   | Zip Code 27628                                                                                                 | 3                                     | Phone 919-656-4937              |  |
| L,      | Name Josh Crumpler                                                                                                                                                                                                                                                                                         | ·····                                                                                                          | Firm Cru                              | mpler Consulting Services, PLLC |  |
| CONTACT | Address 2308 Ridge Road                                                                                                                                                                                                                                                                                    |                                                                                                                |                                       | City Raleigh                    |  |
| CO      | State NC                                                                                                                                                                                                                                                                                                   | Zip Code                                                                                                       |                                       | Phone                           |  |
|         | I am seeking a Design Adjustment                                                                                                                                                                                                                                                                           | from the requirem                                                                                              | ents set fort                         | h in the following:             |  |
|         | UDO Art. 8.3 Blocks, Lots, Acces                                                                                                                                                                                                                                                                           | is in the second se | - See page 2 for findings             |                                 |  |
|         | UDO Art. 8.4 New Streets                                                                                                                                                                                                                                                                                   |                                                                                                                | - See page 3 for findings             |                                 |  |
|         | UDO Art. 8.5 Existing Streets                                                                                                                                                                                                                                                                              |                                                                                                                | - See page 4 for findings             |                                 |  |
| ST      | Raleigh Street Design Manual                                                                                                                                                                                                                                                                               |                                                                                                                | - See page 5 for findings             |                                 |  |
| REQUEST | Provide details about the request; (please attach a memorandum if additional space is needed):                                                                                                                                                                                                             |                                                                                                                |                                       |                                 |  |
| REC     | A design adjustment is being requested to seek relief of the requirement for block perimeter requirement due to existing development surrounding parcels due to the the site not being conducive to a stub street and to seek relief for the required sidewalk section in front of the existing structure. |                                                                                                                |                                       |                                 |  |