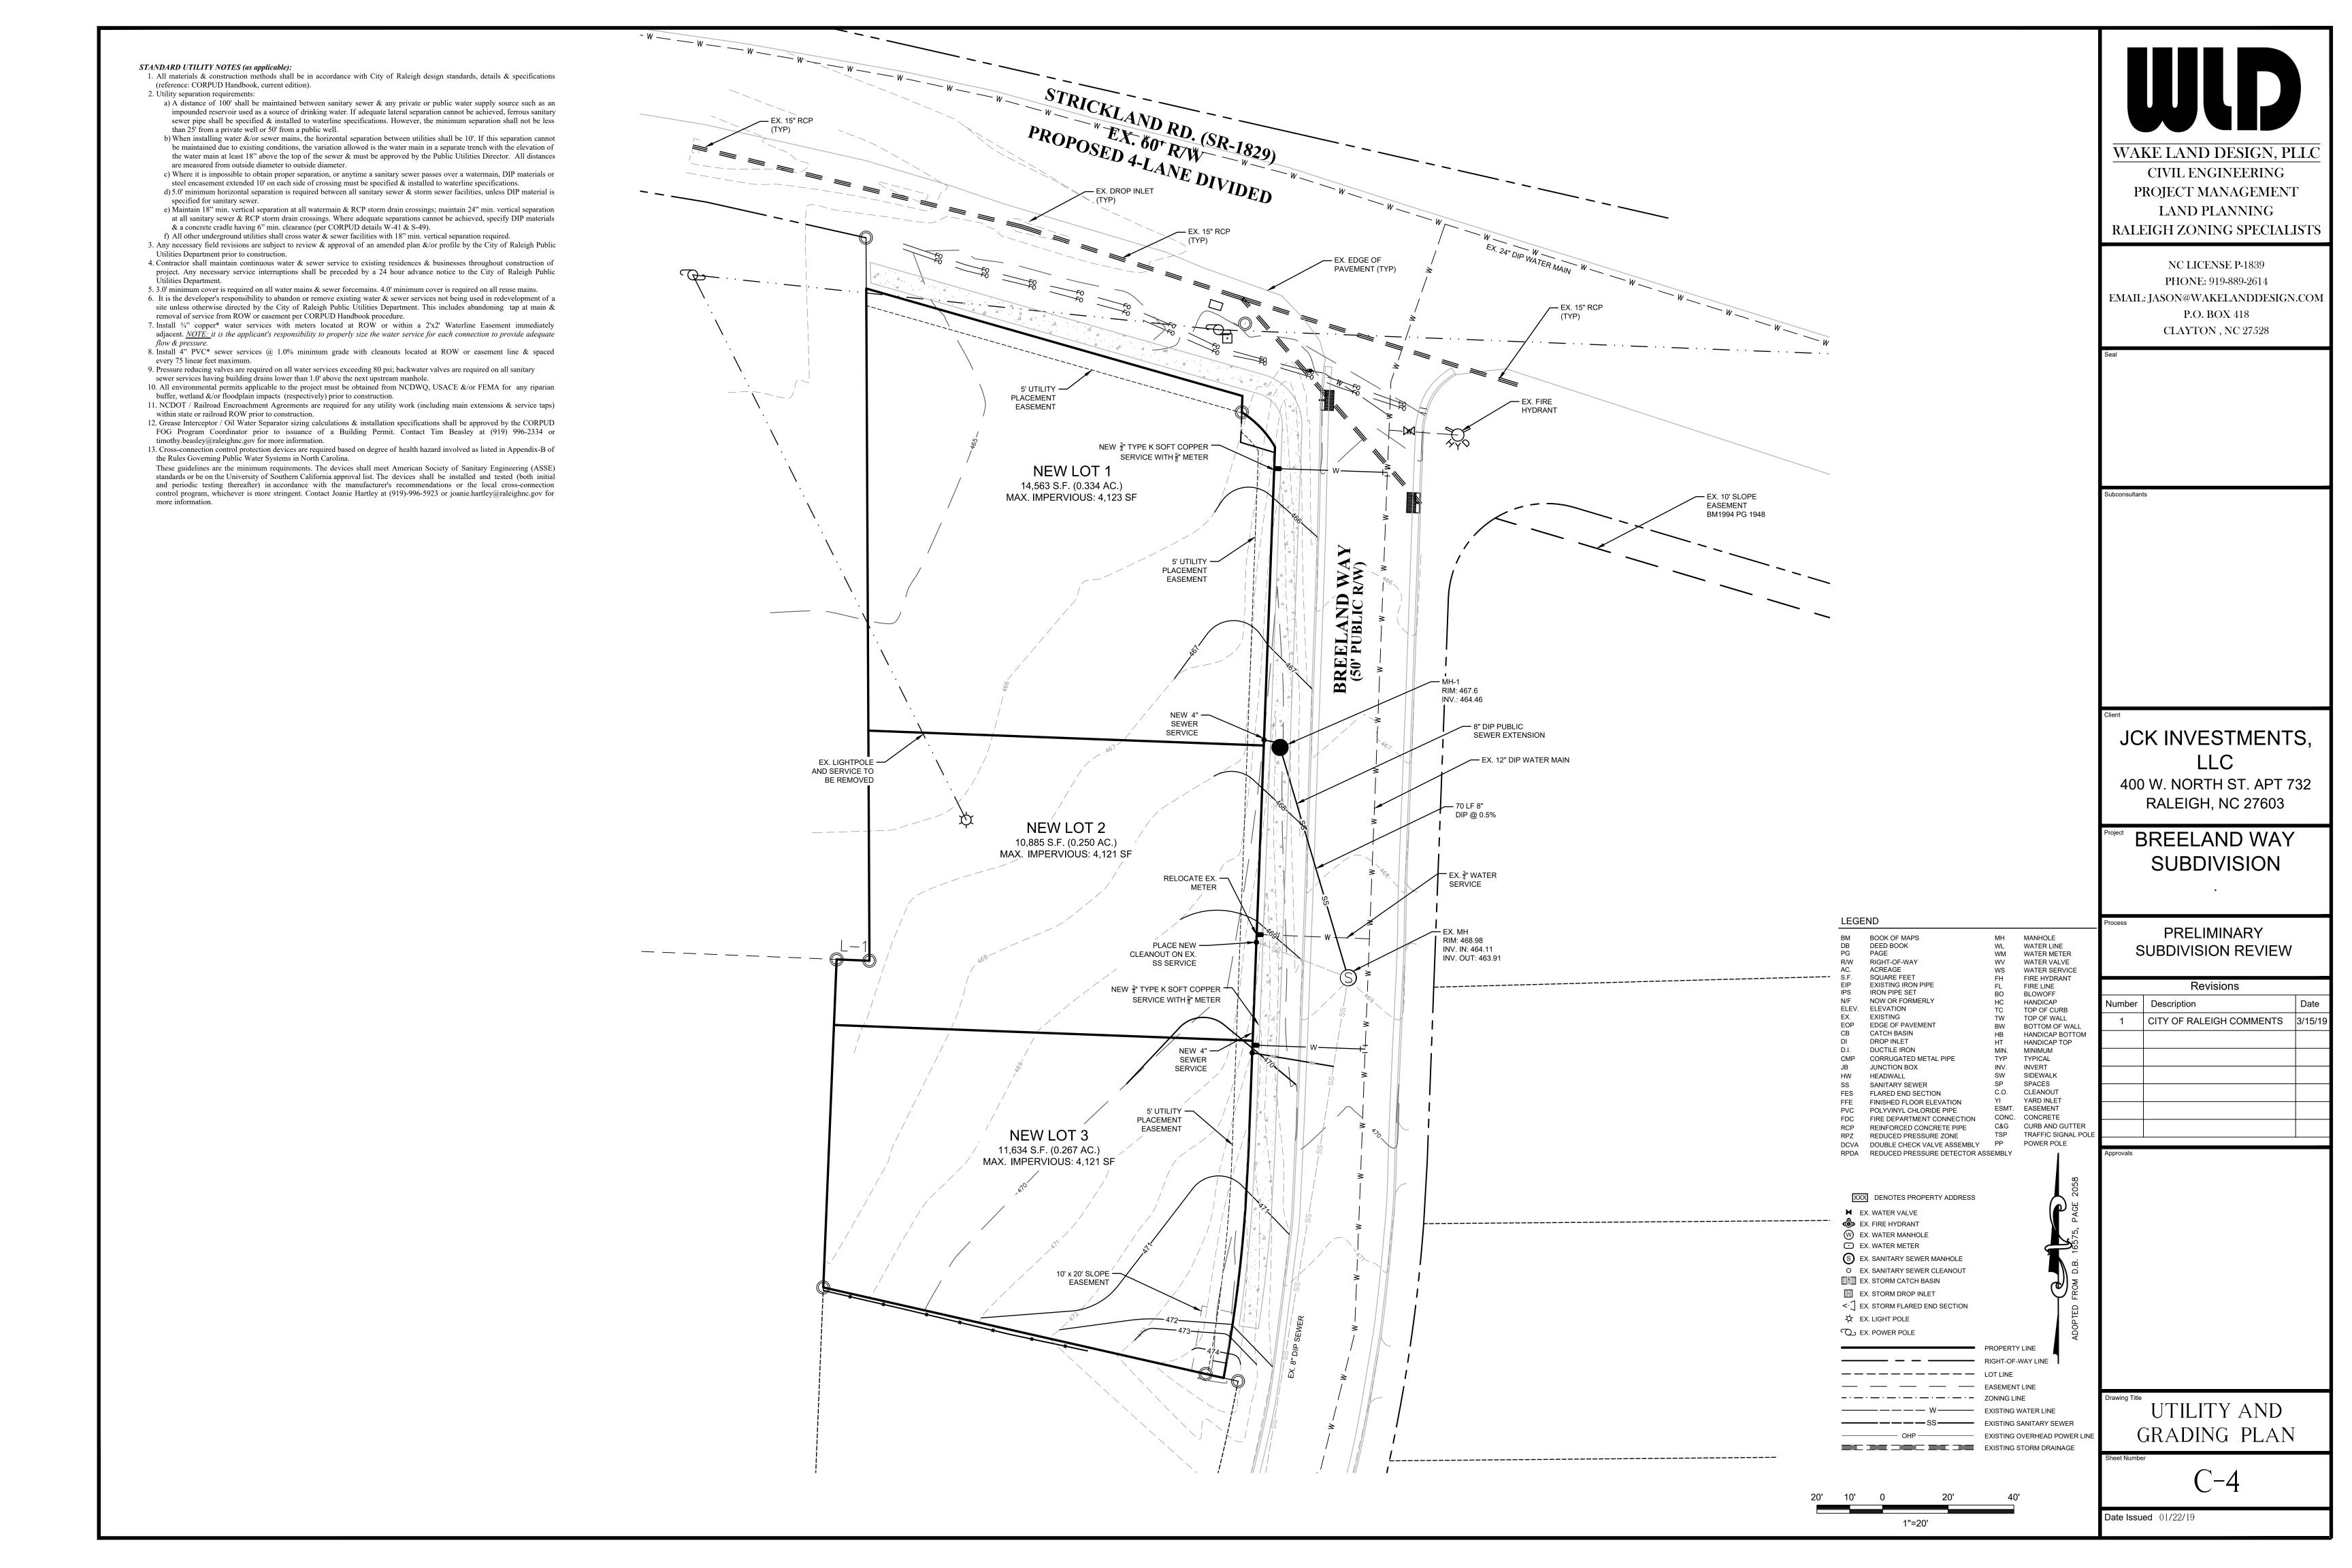

**LOCATION:** This site is located on the south side of Strickland Road and at the southwest

corner of Strickland Road and Breeland Way. The site address is 12535

Strickland Road and the PIN number is 0788654622

**REQUEST:** Development of a 0.93 acre tract zoned Residential-4 for three single family

detached lots. The proposed density is 3.52 units per acre. The applicant is proposing to subdivide the site and adhere to UDO Section 2.2.1 for R-4 lot

### **Public Utilities**

7. Infrastructure Construction Plans (concurrent submittal) must be approved by the City of Raleigh Public Utilities Department for the public sewer extensions.

### **Stormwater**

- Impervious added for right-of-way improvements must be subtracted from the maximum impervious allowed on each lot. The impervious restriction for each lot must be recorded on a plat prior to building permit.
- 9. Drainage easements must be recorded on a plat prior to building permits.

# DRIVEWAY ACCESS

PER CITY OF RALEIGH DIRECTION, NO DRIVEWAYS WILL BE ALLOWED FROM STRICKLAND ROAD. ALL EXISTING DRIVEWAYS SHALL BE REMOVED AND LOT 1 SHALL BE ACCESSED VIA BREELAND WAY.