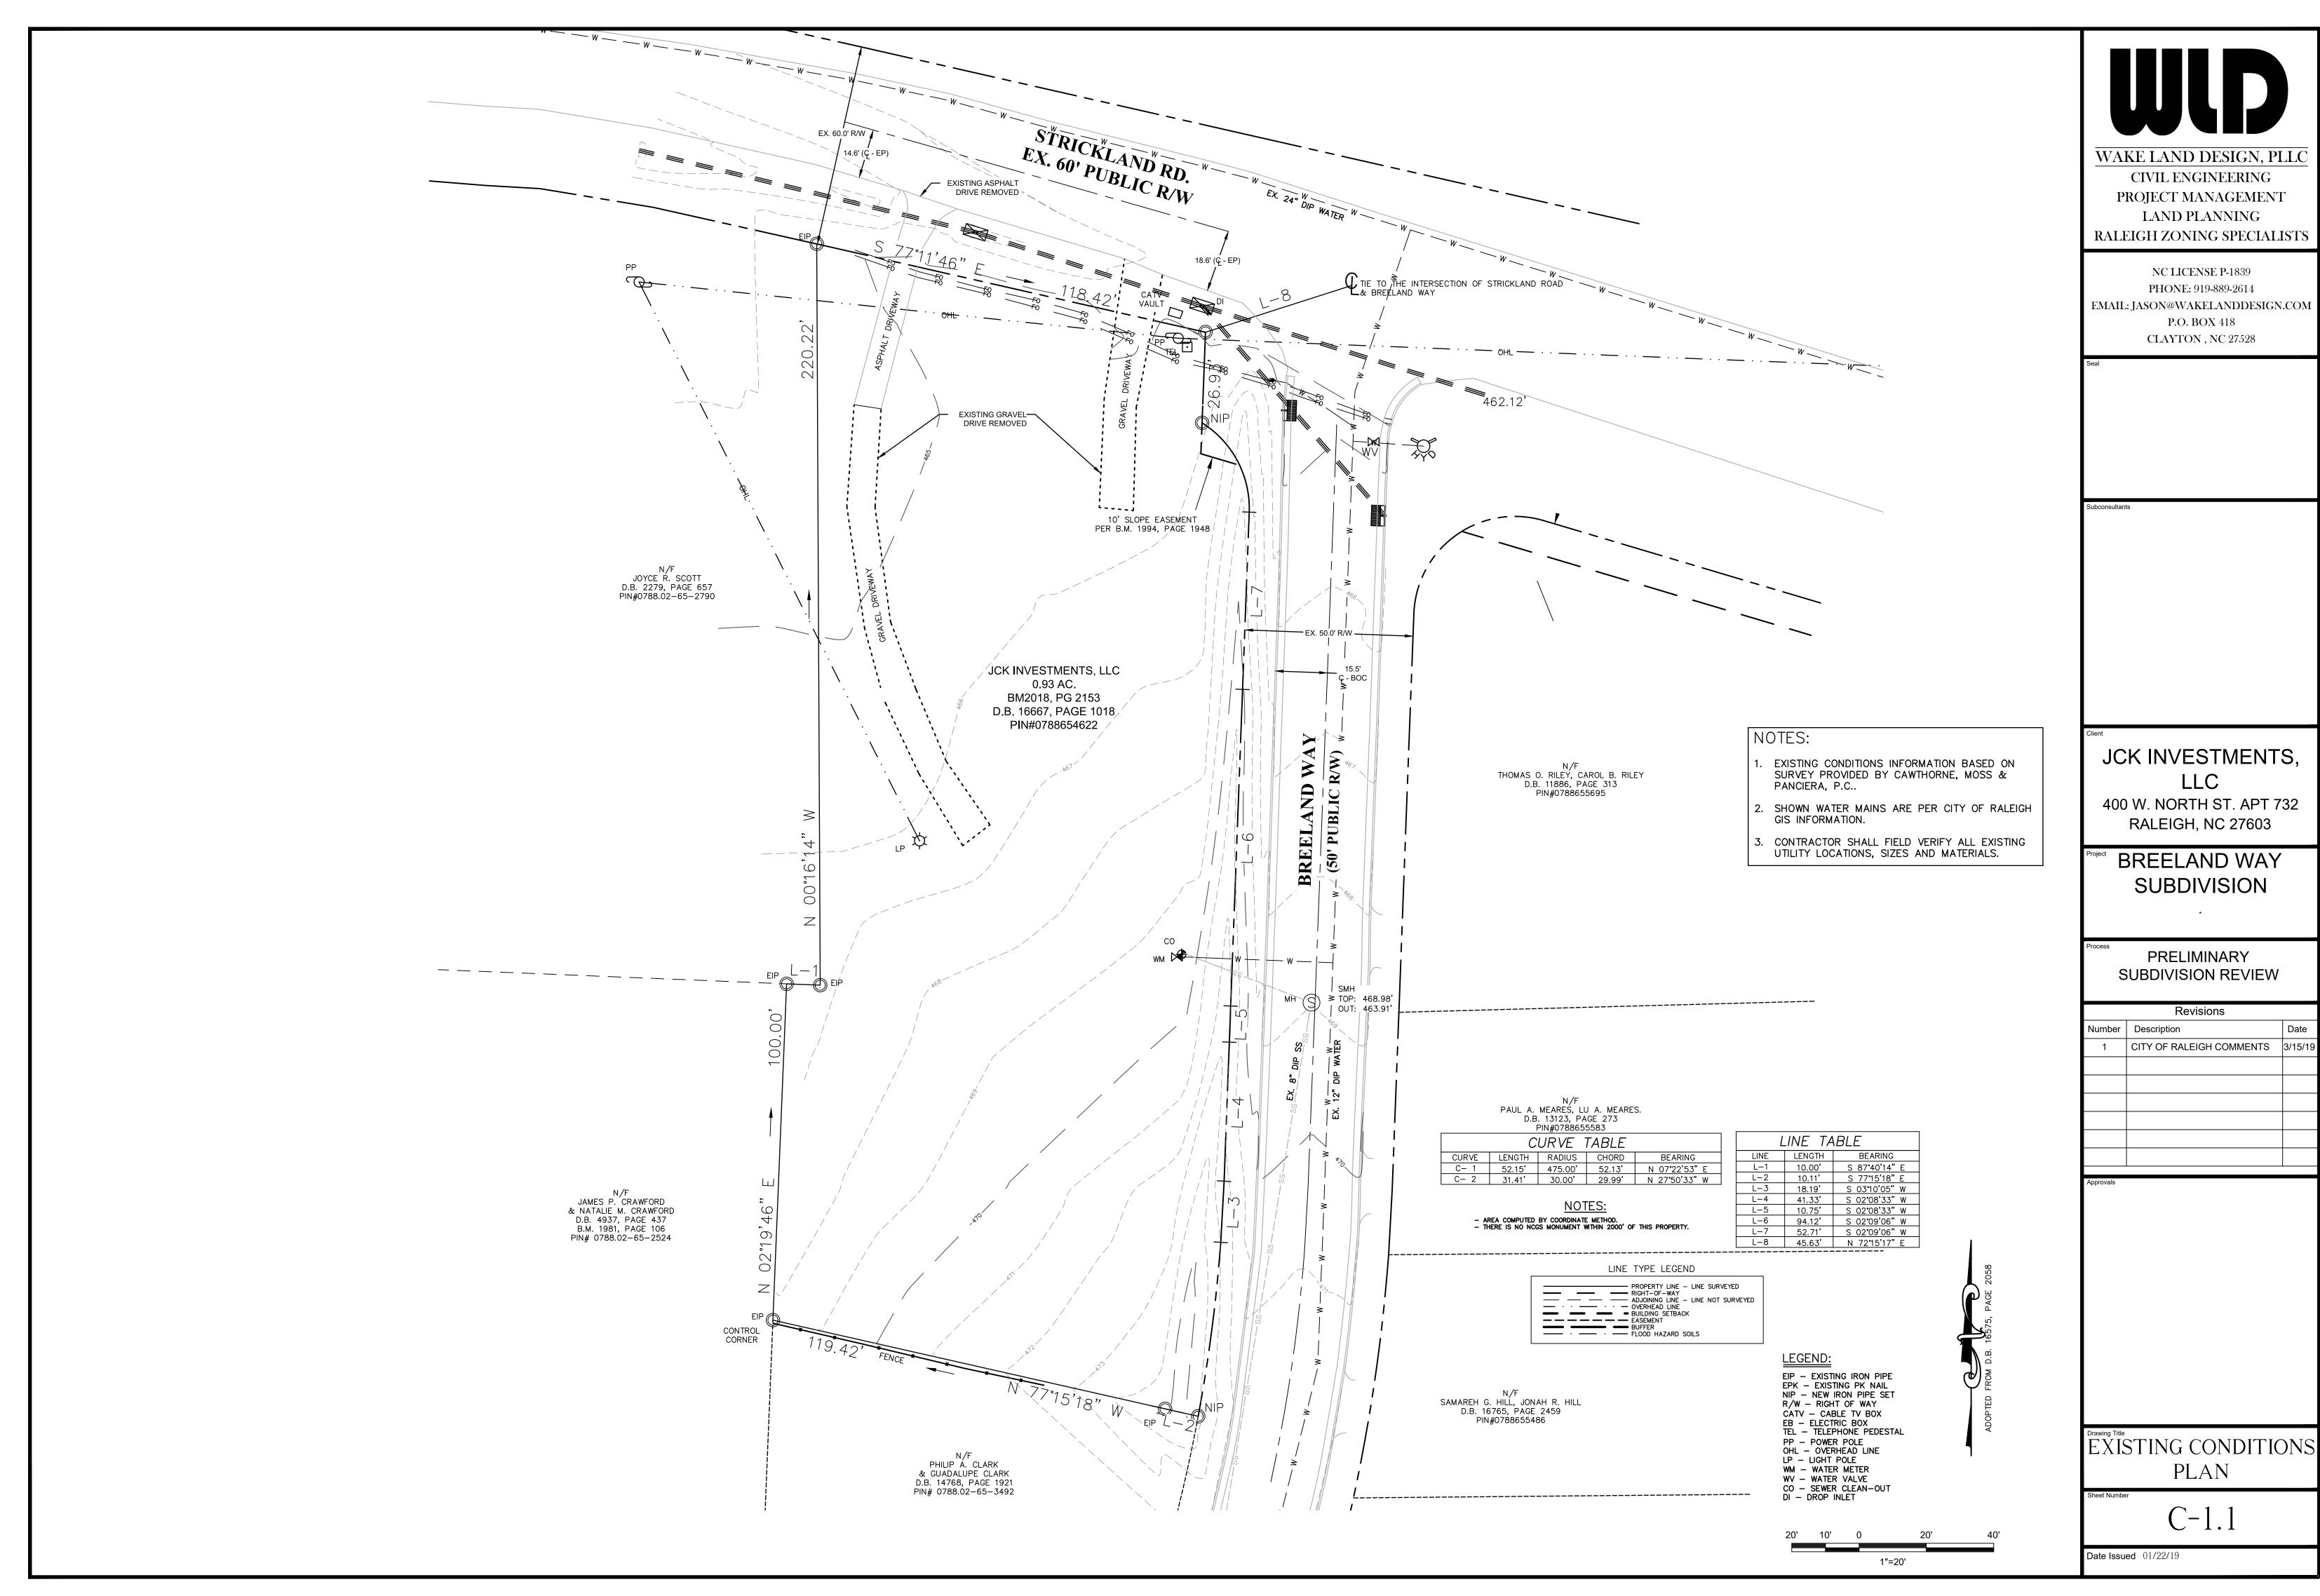

**LOCATION:** This site is located on the south side of Strickland Road and at the southwest

corner of Strickland Road and Breeland Way. The site address is 12535

Strickland Road and the PIN number is 0788654622

# **INDEX**

C-1.0 RECORDED MAP
C-1.1 EXISTING CONDITIONS
C-2 SUBDIVISION PLAN
C-3 LANDSCAPE PLAN
C-4 UTILITY AND GRADING PLAN