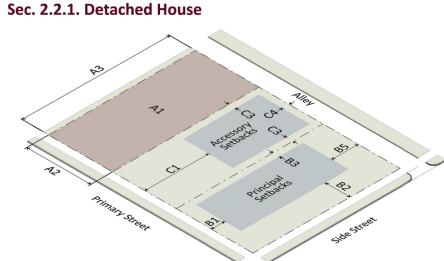

CHAPTER 2. RESIDENTIAL DISTRICTS | Article 2.2. Conventional Development Option Sec. 2.2.1. Detached House

# Article 2.2. Conventional Development Option

|    |                                                              | R-1       | R-2                                     | R-4                | R-6              | R-10             |
|----|--------------------------------------------------------------|-----------|-----------------------------------------|--------------------|------------------|------------------|
| A. | Lot Dimensions                                               |           |                                         |                    |                  |                  |
| Α1 | Area (min)                                                   | 40,000 sf | 20,000 sf                               | 10,000 sf          | 6,000 sf         | 4,000 sf         |
| Α2 | Width - interior lot (min)                                   | 100'      | 80'                                     | 65'                | 50'              | 45'              |
| Α2 | Width - corner lot (min)                                     | 100'      | 80'                                     | 80'                | 65'              | 60'              |
| А3 | Depth (min)                                                  | 100'      | 100'                                    | 100'               | 80'              | 60'              |
| Α4 | Density (max)                                                | 1 u/a     | 2 u/a                                   | 4 u/a              | 6 u/a            | 10 u/a           |
| В. | Principal Building Setback                                   | (S        | *************************************** | ****************** |                  |                  |
| В1 | From primary street (min)                                    | 20'       | 20'                                     | 20'                | 10'              | 10'              |
| В2 | From side street (min)                                       | 15'       | 15'                                     | 15'                | 10'              | 10'              |
| ВЗ | From side lot line (min)                                     | 10'       | 10'                                     | 10'                | 5'               | 5'               |
| В4 | Sum of side setbacks (min)                                   | 20'       | 20'                                     | 20'                | 15'              | 10'              |
| В5 | From rear lot line (min)                                     | 30'       | 30'                                     | 30'                | 20'              | 20'              |
| В6 | Residential infill rules may apply (see <i>Sec. 2.2.7.</i> ) | no        | no                                      | yes                | yes              | yes              |
| C. | <b>Accessory Structure Setba</b>                             | acks      |                                         |                    |                  |                  |
| C1 | From primary street (min)                                    | 50'       | 50'                                     | 50'                | 50'              | 50'              |
| C2 | From side street (min)                                       | 20'       | 20'                                     | 20'                | 20'              | 20'              |
| C3 | From side lot line (min)                                     | 10'       | 5'                                      | 5'                 | 5'               | 5'               |
| C4 | From rear lot line (min)                                     | 10'       | 5'                                      | 5'                 | 5'               | 5'               |
| C4 | From alley, garage only (min)                                | n/a       | n/a                                     | 4' or<br>20' min   | 4' or<br>20' min | 4' or<br>20' min |