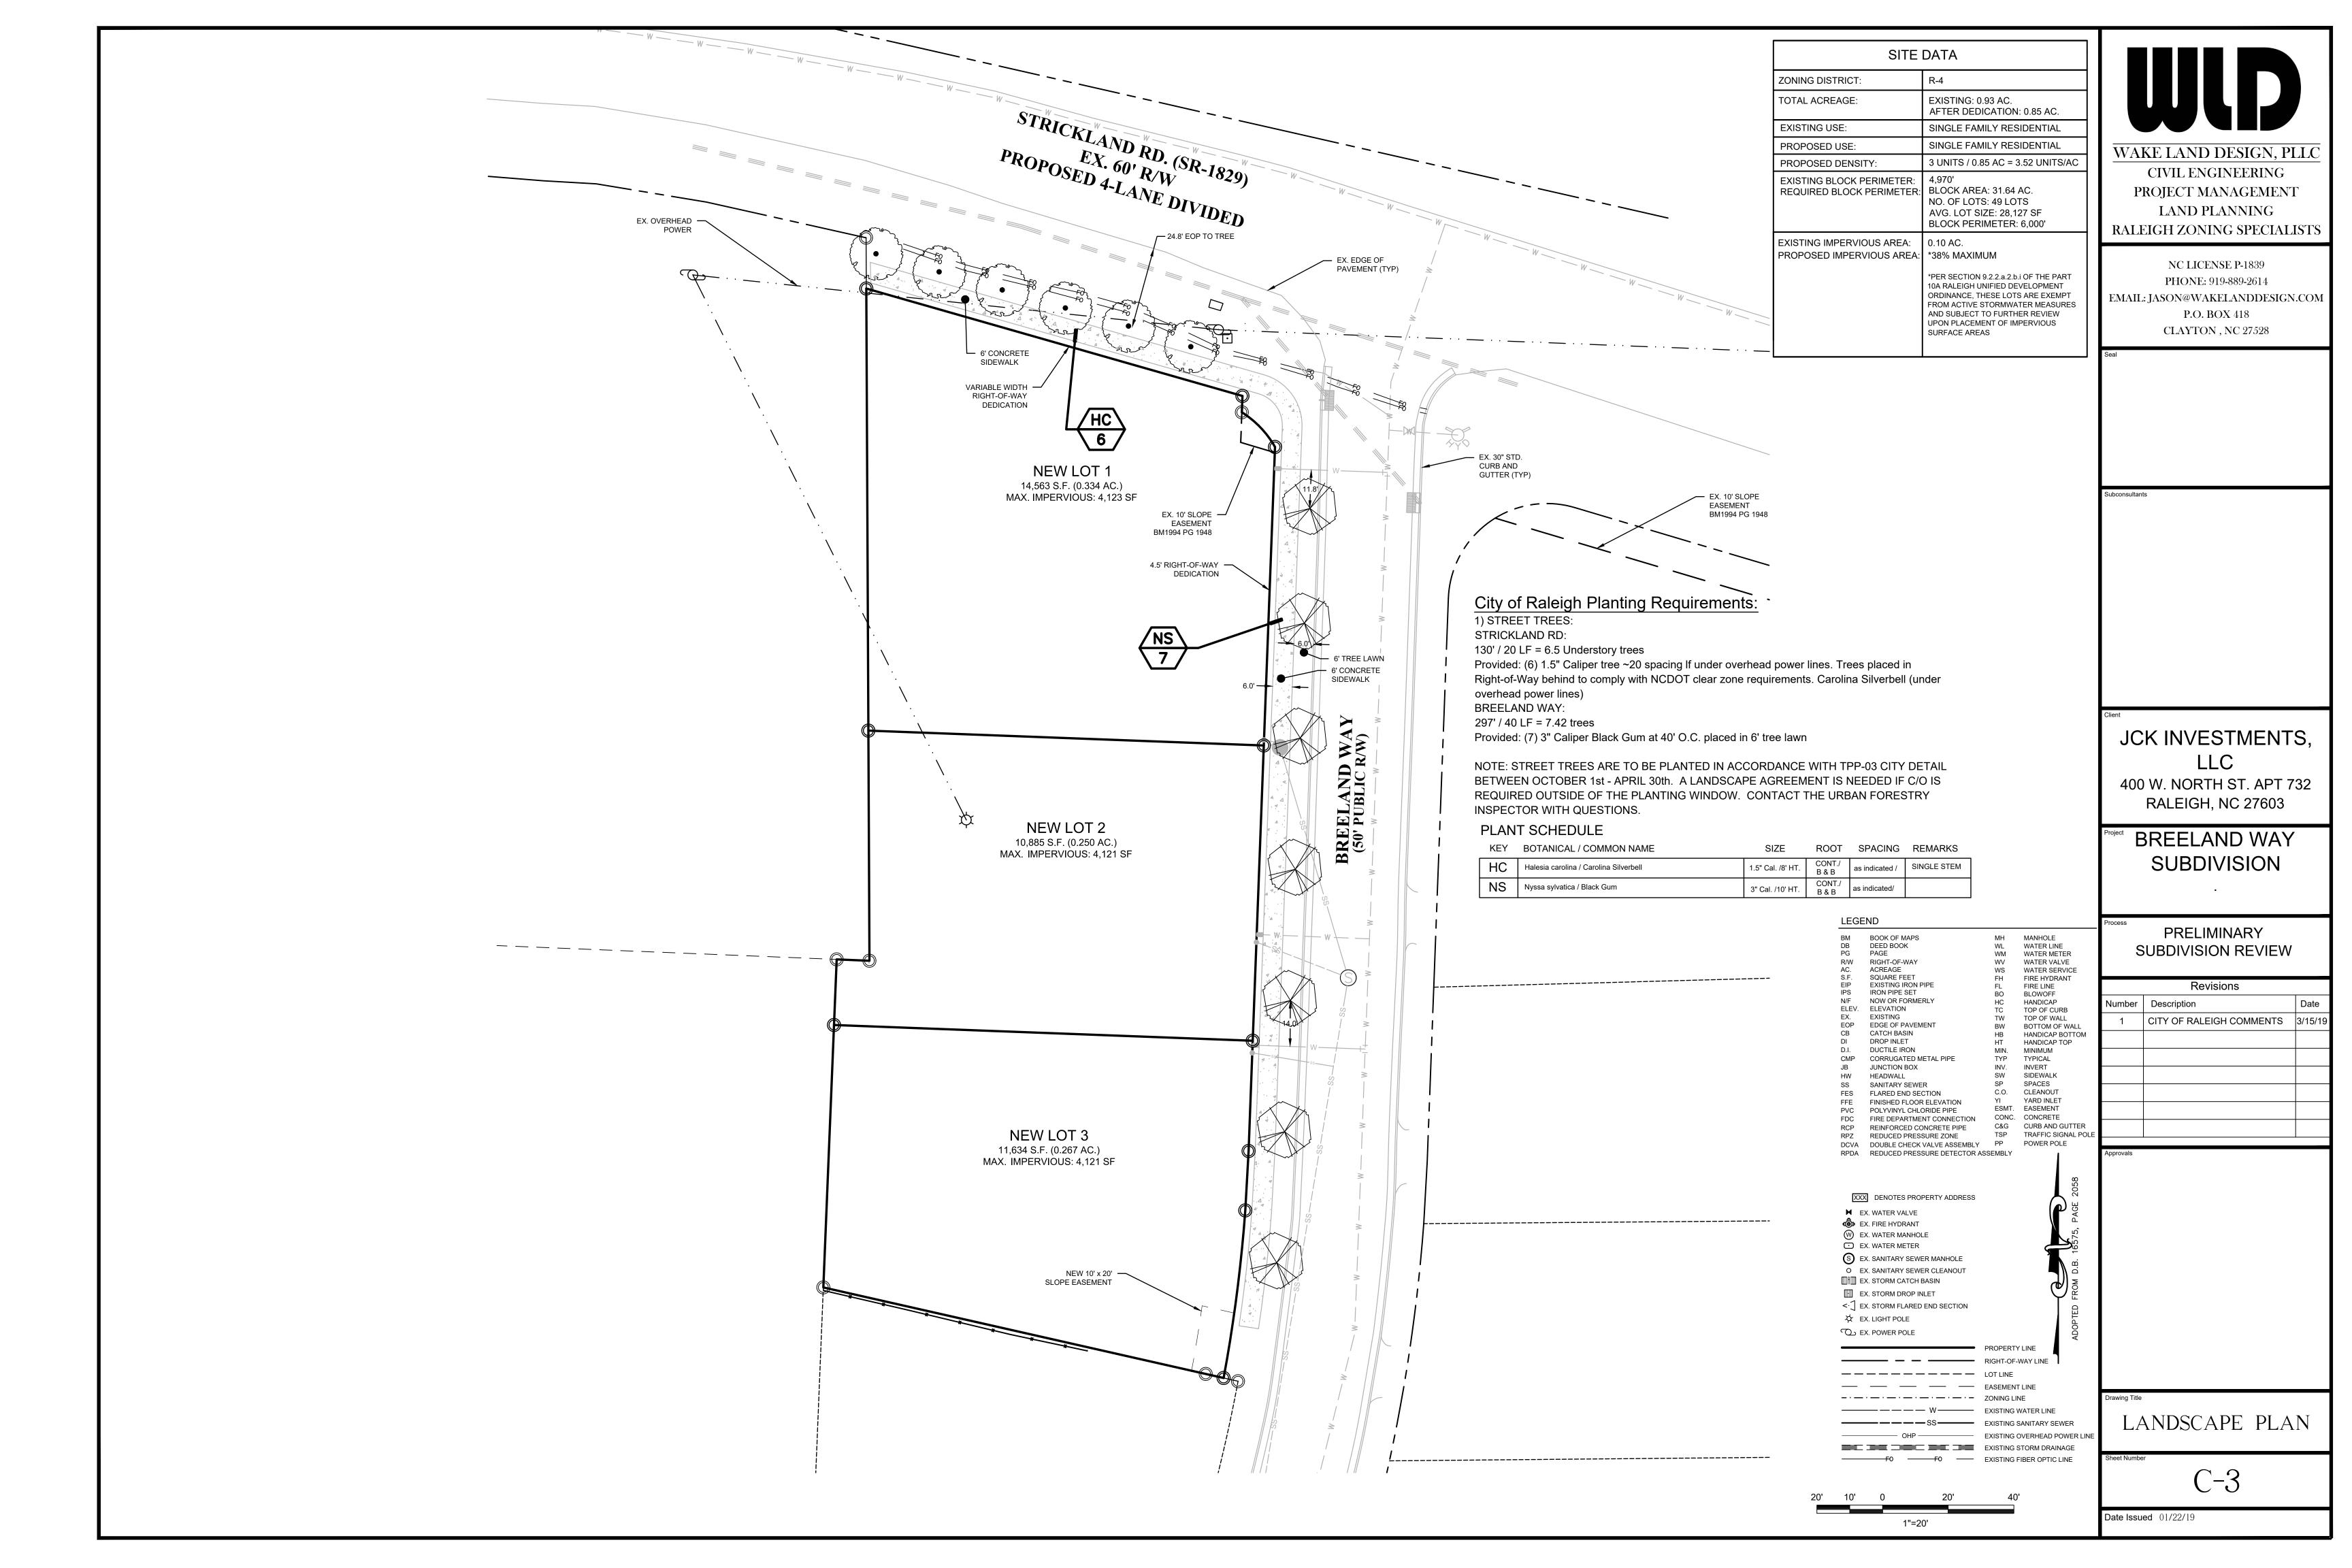

# SITE SITE

VICINITY MAP SCALE: 1" = 500'

| SITE DATA                                                                                                                                                                                                                               |  |  |  |
|-----------------------------------------------------------------------------------------------------------------------------------------------------------------------------------------------------------------------------------------|--|--|--|
| R-4                                                                                                                                                                                                                                     |  |  |  |
| EXISTING: 0.93 AC.<br>AFTER DEDICATION: 0.85 AC.                                                                                                                                                                                        |  |  |  |
| SINGLE FAMILY RESIDENTIAL                                                                                                                                                                                                               |  |  |  |
| SINGLE FAMILY RESIDENTIAL                                                                                                                                                                                                               |  |  |  |
| 3 UNITS / 0.85 AC = 3.52 UNITS/AC                                                                                                                                                                                                       |  |  |  |
| 4,970' BLOCK AREA: 31.64 AC. NO. OF LOTS: 49 LOTS AVG. LOT SIZE: 28,127 SF BLOCK PERIMETER: 6,000'                                                                                                                                      |  |  |  |
| 0.10 AC. *38% MAXIMUM  *PER SECTION 9.2.2.a.2.b.i OF THE PART 10A RALEIGH UNIFIED DEVELOPMENT ORDINANCE, THESE LOTS ARE EXEMPT FROM ACTIVE STORMWATER MEASURES AND SUBJECT TO FURTHER REVIEW UPON PLACEMENT OF IMPERVIOUS SURFACE AREAS |  |  |  |
|                                                                                                                                                                                                                                         |  |  |  |

# **INDEX**

C-1.0 RECORDED MAP
C-1.1 EXISTING CONDITIONS
C-2 SUBDIVISION PLAN
C-3 LANDSCAPE PLAN
C-4 UTILITY AND GRADING PLAN