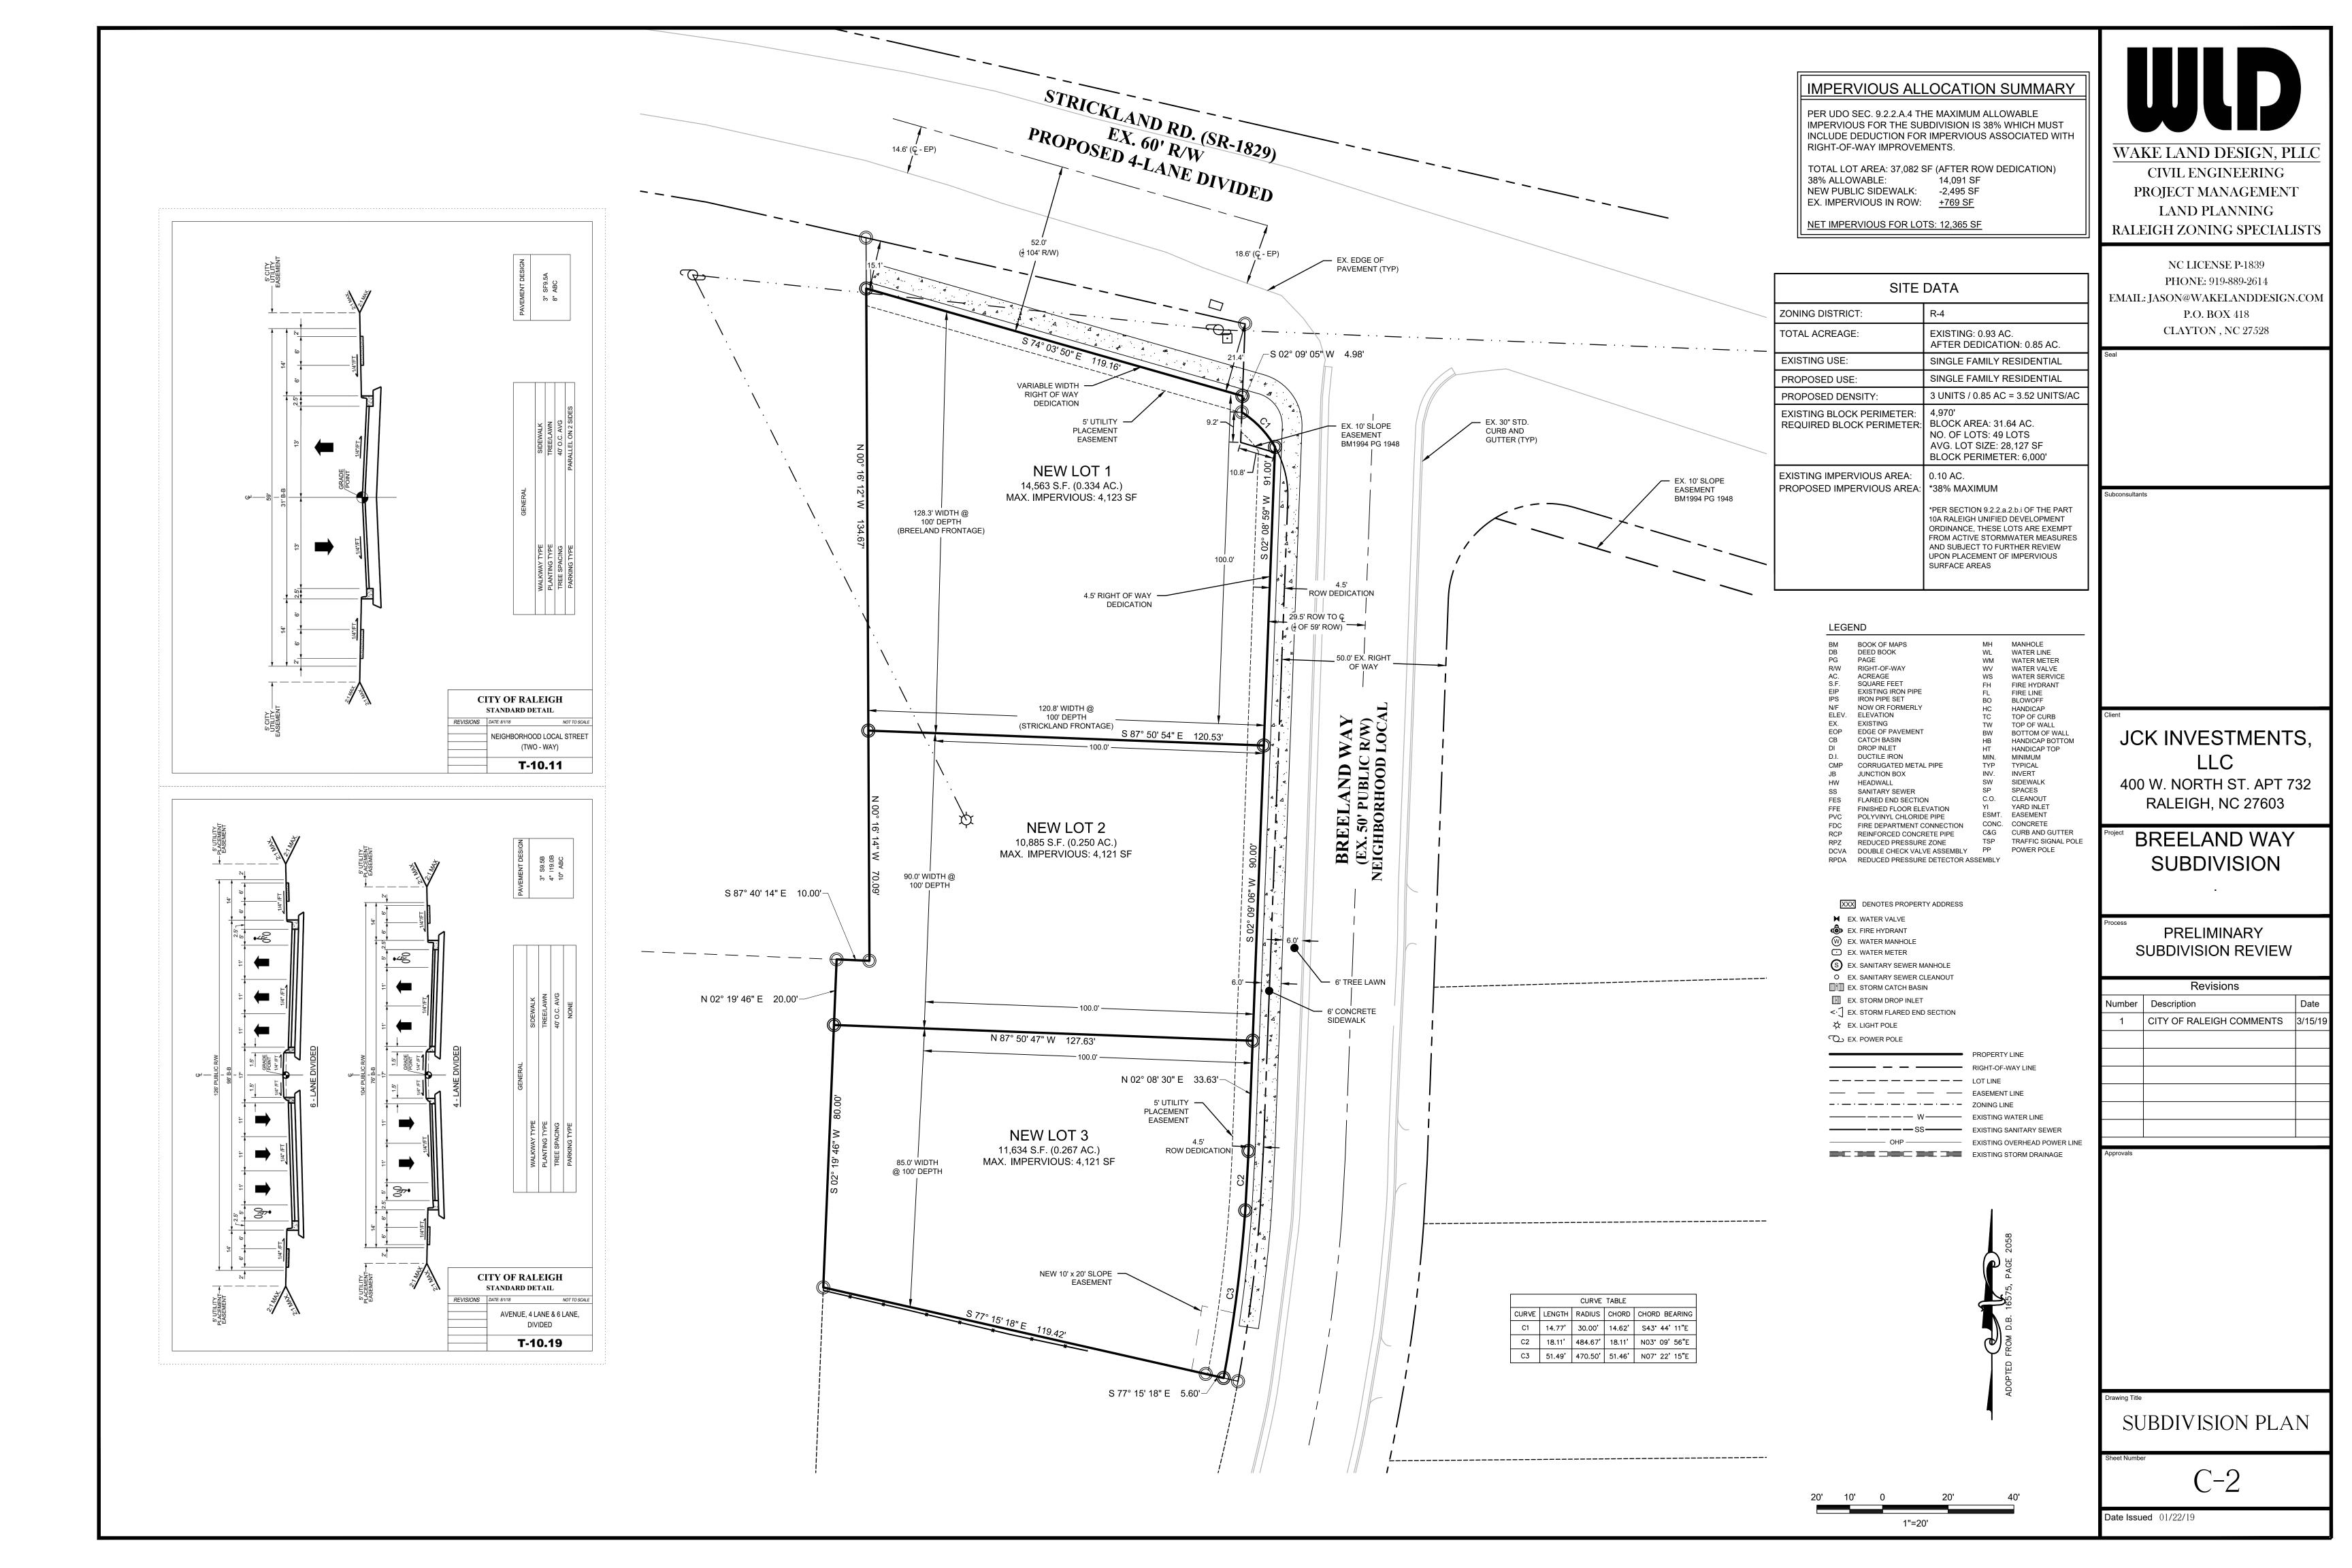

**REQUEST:** Development of a 0.93 acre tract zoned Residential-4 for three single family

detached lots. The proposed density is 3.52 units per acre. The applicant is proposing to subdivide the site and adhere to UDO Section 2.2.1 for R-4 lot

# SITE SITE

VICINITY MAP SCALE: 1" = 500'

| SITE DATA                                                                                                                                                                                                                               |  |  |  |
|-----------------------------------------------------------------------------------------------------------------------------------------------------------------------------------------------------------------------------------------|--|--|--|
| R-4                                                                                                                                                                                                                                     |  |  |  |
| EXISTING: 0.93 AC.<br>AFTER DEDICATION: 0.85 AC.                                                                                                                                                                                        |  |  |  |
| SINGLE FAMILY RESIDENTIAL                                                                                                                                                                                                               |  |  |  |
| SINGLE FAMILY RESIDENTIAL                                                                                                                                                                                                               |  |  |  |
| 3 UNITS / 0.85 AC = 3.52 UNITS/AC                                                                                                                                                                                                       |  |  |  |
| 4,970' BLOCK AREA: 31.64 AC. NO. OF LOTS: 49 LOTS AVG. LOT SIZE: 28,127 SF BLOCK PERIMETER: 6,000'                                                                                                                                      |  |  |  |
| 0.10 AC. *38% MAXIMUM  *PER SECTION 9.2.2.a.2.b.i OF THE PART 10A RALEIGH UNIFIED DEVELOPMENT ORDINANCE, THESE LOTS ARE EXEMPT FROM ACTIVE STORMWATER MEASURES AND SUBJECT TO FURTHER REVIEW UPON PLACEMENT OF IMPERVIOUS SURFACE AREAS |  |  |  |
|                                                                                                                                                                                                                                         |  |  |  |

# **INDEX**

C-1.0 RECORDED MAP
C-1.1 EXISTING CONDITIONS
C-2 SUBDIVISION PLAN
C-3 LANDSCAPE PLAN
C-4 UTILITY AND GRADING PLAN

# DRIVEWAY ACCESS

PER CITY OF RALEIGH DIRECTION, NO DRIVEWAYS WILL BE ALLOWED FROM STRICKLAND ROAD. ALL EXISTING DRIVEWAYS SHALL BE REMOVED AND LOT 1 SHALL BE ACCESSED VIA BREELAND WAY.