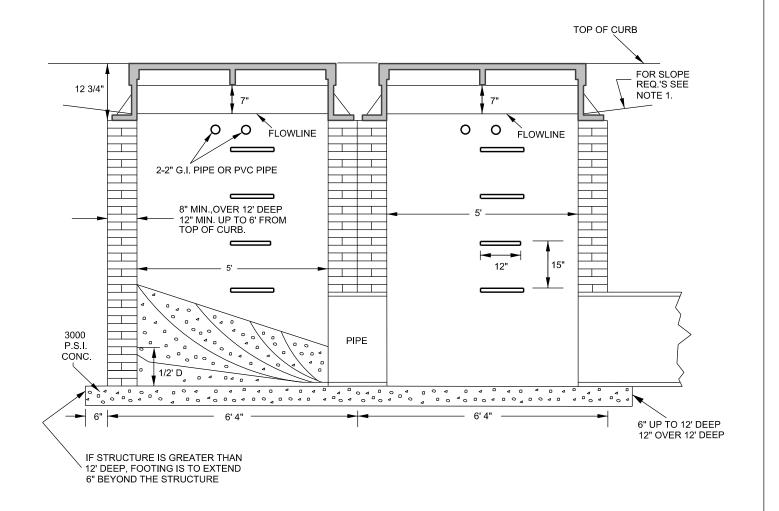

## NOTES:

- 1. THE SLOPE OF THE GUTTER TO THE CATCH BASIN ON THE UPHILL SIDE SHALL BEGIN 10' FROM THE CATCH BASIN. THE SLOPE OF THE GUTTER TO THE CATCH BASIN ON THE DOWNHILL SIDE, SHALL BEGIN 10' FROM THE CATCH BASIN.
- 2. STEPS SHALL BE INSTALLED IN ALL CATCH BASINS OVER 3' IN DEPTH. DEPTH SHALL BE MEASURED FROM THE TOP OF CURB TO THE INVERT OF THE CATCH BASIN.
- 3. SOLID CONCRETE BRICKS MAY BE USED IN 4" X 4" X 16" OR 4" X 8" X 16" SIZES.
- 4. NCDOT APPROVED PRECAST CONCRETE BOXES ACCEPTABLE, USING STANDARD 5' CASTINGS.
- 5. DOMESTIC CASTING REQUIRED WITHIN STREET RIGHT OF WAY.

| CITY OF RALEIGH<br>STANDARD DETAIL |              |                       |
|------------------------------------|--------------|-----------------------|
| REVISIONS                          | DATE: 8/2020 | NOT TO SCALE          |
|                                    |              | BLE WIDTH<br>CH BASIN |
|                                    | SW-10.02     |                       |