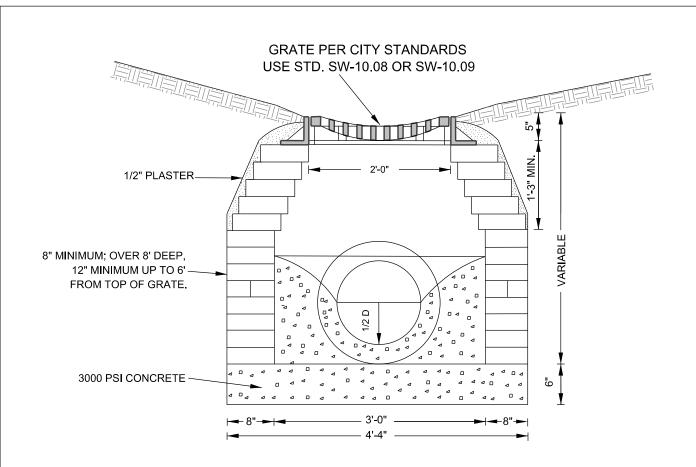

- NOTES:
- 1. FOR 24" RCP & LARGER USE PIPE DIAMETER PLUS 12" FOR MINIMUM INSIDE DIMENSION.
- 2. 24" X 24" CASTING WITH 12", 15" & 18" PIPE, 24" X 36" CASTING USED WITH 24" PIPE OR LARGER. IF PLACED WITHIN PUBLIC R/W CASTING MUST BE TRAFFIC BEARING TYPE PER NCDOT STANDARDS.
- 3. USE 4" X 4" X 8" OR 4" X 8" X 16" SOLID CONCRETE BLOCK. CAST IN PLACE OR PRECAST CONCRETE TO MEET N.C.D.O.T. STANDARDS ACCEPTABLE.
- 4. STEPS SHALL BE INSTALLED IN ALL DROP INLETS OVER 3' IN DEPTH. DEPTH SHALL BE MEASURED FROM THE TOP OF GRATE TO THE INVERT OF THE DROP INLET.

| CITY OF RALEIGH<br>STANDARD DETAIL |              |                    |
|------------------------------------|--------------|--------------------|
| REVISIONS                          | DATE: 8/2020 | NOT TO SCALE       |
|                                    |              | ANDARD<br>DP INLET |
|                                    | SW-10.03     |                    |