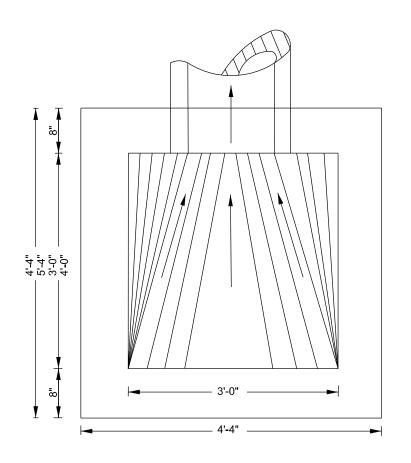

- NOTES:
- 1. FOR 24" RCP & LARGER USE PIPE DIAMETER PLUS 12" FOR MINIMUM INSIDE DIMENSION.
- 2. 24" X 24" CASTING WITH 12", 15" & 18" PIPE, 24" X 36" CASTING USED WITH 24" PIPE OR LARGER. IF PLACED WITHIN PUBLIC R/W CASTING MUST BE TRAFFIC BEARING TYPE PER NCDOT STANDARDS.
- 3. USE 4" X 4" X 8" OR 4" X 8" X 16" SOLID CONCRETE BLOCK. CAST IN PLACE OR PRECAST CONCRETE TO MEET N.C.D.O.T. STANDARDS ACCEPTABLE.
- 4. STEPS SHALL BE INSTALLED IN ALL DROP INLETS OVER 3' IN DEPTH. DEPTH SHALL BE MEASURED FROM THE TOP OF GRATE TO THE INVERT OF THE DROP INLET.

| CITY OF RALEIGH<br>STANDARD DETAIL |              |                    |
|------------------------------------|--------------|--------------------|
| REVISIONS                          | DATE: 8/2020 | NOT TO SCALE       |
|                                    |              | ANDARD<br>DP INLET |
|                                    | SW-10.03     |                    |