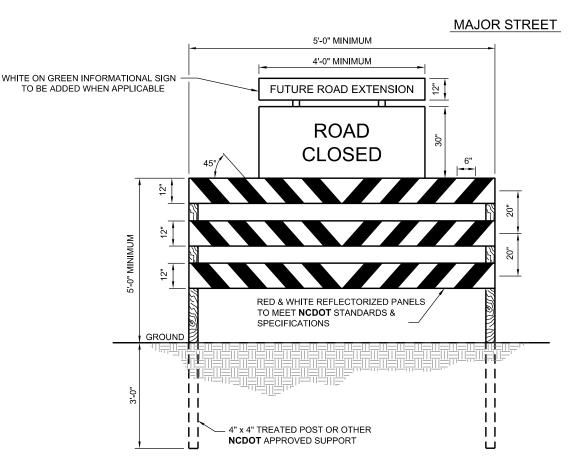

## NOTES:

- 1. BARRICADE(S) TO BE ERECTED ACROSS ENTIRE ROADWAY INCLUDING CURB & GUTTER.
- 2. ADVANCE WARNING SIGN W14-1 (DEAD END) SHALL BE PLACED JUST AFTER LAST INTERSECTING STREET.
- 3. MARKINGS FOR BARRICADE RAILS SHALL BE REFLECTIVE AND ALTERNATE RED & WHITE STRIPS.
- 4. "ROAD CLOSED" SIGN SHALL MEET SPECIFICATIONS OF M.U.T.C.D. R11-2 AND BE REQUIRED ATOP EACH BARRICADE USED.
- 5. CALL 811 FOR UNDERGROUND UTILITY LOCATE PRIOR TO INSTALLATION.

## CITY OF RALEIGH STANDARD DETAIL

|           | T-10                    | 0.28         |
|-----------|-------------------------|--------------|
|           | DEAD END ROADS          |              |
|           | TEMPORARY BARRICADE FOR |              |
| REVISIONS | DATE: 8/2020            | NOT TO SCALE |
|           |                         |              |