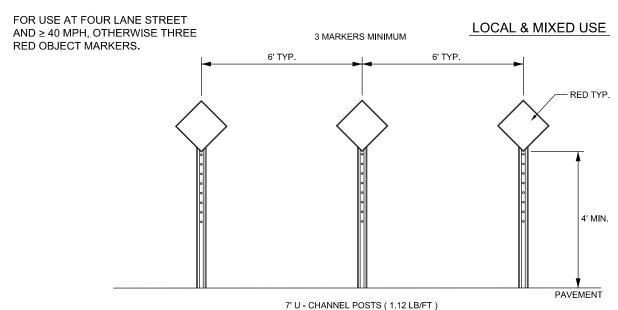

## NOTES:

- 1. BARRICADE(S) TO BE ERECTED ACROSS ENTIRE ROADWAY INCLUDING CURB & GUTTER.
- 2. ADVANCE WARNING SIGN W14-1 (DEAD END) SHALL BE PLACED JUST AFTER LAST INTERSECTING STREET.
- 3. MARKINGS FOR BARRICADE RAILS SHALL BE REFLECTIVE AND ALTERNATE RED & WHITE STRIPS.
- 4. "ROAD CLOSED" SIGN SHALL MEET SPECIFICATIONS OF M.U.T.C.D. R11-2 AND BE REQUIRED ATOP EACH BARRICADE USED.
- 5. CALL 811 FOR UNDERGROUND UTILITY LOCATE PRIOR TO INSTALLATION.

## CITY OF RALEIGH STANDARD DETAIL

|           | T-10                    | 0.28         |
|-----------|-------------------------|--------------|
|           | DEAD END ROADS          |              |
|           | TEMPORARY BARRICADE FOR |              |
| REVISIONS | DATE: 8/2020            | NOT TO SCALE |
|           |                         |              |