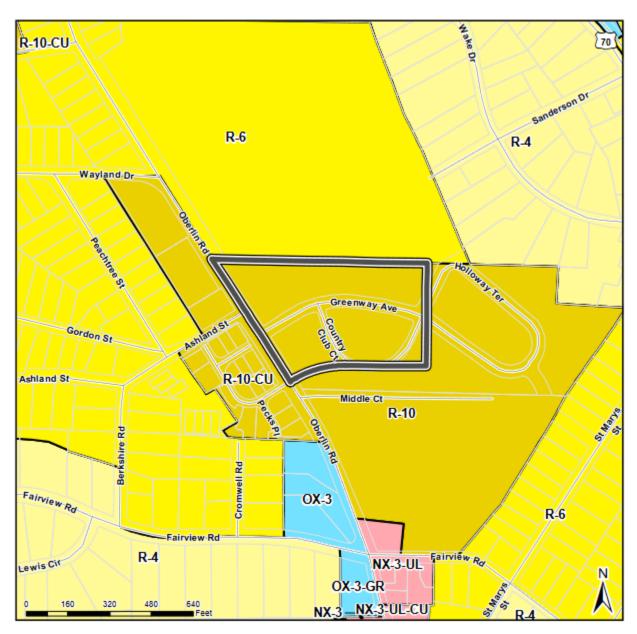

### 1. Welcome

2. Z-1-2020 Rezoning Discussion and Vote.

Liberty Senior Living: Michael Birch Longleaf Law Partners

This is a rezoning of a portion of the property of the Country Club Homes site located on the east side of Oberlin Road, just south of Daniels Middle School, with an address of 2634 Oberlin Road. The property is currently zoned R-10, and the rezoning request is for RX-7-CU with conditions that limit building height to 3 stories, 4 stories and 5 stories on different portions of the rezoning area. The purpose of the rezoning is to permit a continuing care retirement community.

## Z-1-20

### Property Address: 2634 Oberlin Road

Nearest Intersection: Oberlin Road and Fairview Road

Property Owner: Oberlin Fairview Investors LLC, 3700 Glenwood Ave, Suite 330, Raleigh, NC 27612

**Project Contact:** Michael Birch, Longleaf Law Partners, 2235 Gateway Access Point, Suite 201, Raleigh, NC 27607; Phone: 919-945-4317; Email: mbirch@longleaflp.com

Property Size: 6.458 acres Existing Zoning: R-10 Proposed Zoning: RX Height: 7 Frontage: