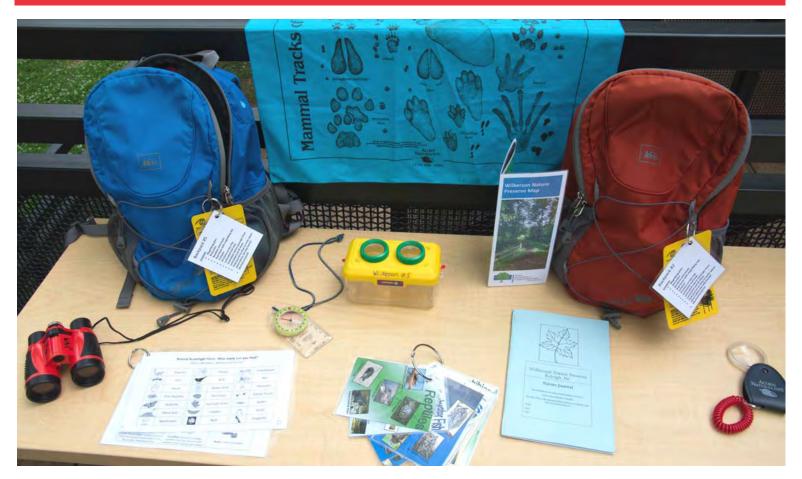

## **Explorer Backpacks**

Explore Wilkerson Nature Preserve on your own time!

Stop by the park office and check out one of our Explorer Backpacks for children with a complete explorer kit: binoculars, compass, bugnoculars, field guides, nature scavenger hunt, and more! Discover insects, birds, reptiles, amphibians, animal tracks, rocks, trees and other aspects of local nature. Observe and explore on your own, but please leave the animals, plants and rocks in their homes!

Explorer backpack kits are available first come, first serve whenever the park is open.

Cost: Free Where: Annie Louise Wilkerson, MD Nature Preserve Park

Annie Louise Wilkerson, MD Nature Preserve Park 5229 Awls Haven Dr, Raleigh, NC 27614 919-996-6764