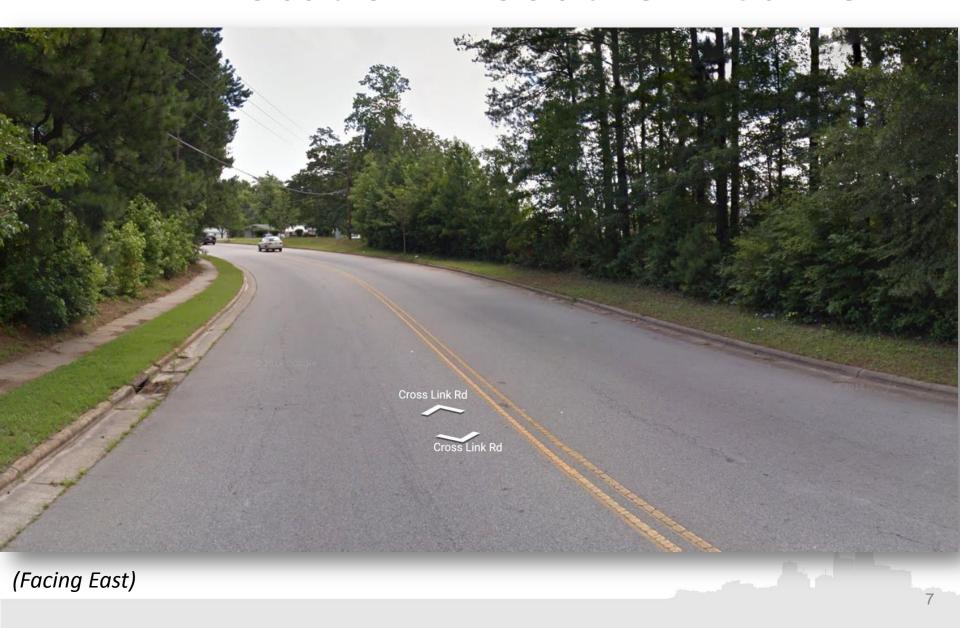

Cross Link Road – South Neighborhood Streetscape

Neighborhood Traffic Management Program



City Council Public Design Review

March 3, 2015



### **Project Location**





#### **Project Timeline**

- September 18, 2012 #2 on priority list adopted by Council
- December 19, 2012 Successful petition submitted (77% support)
- February 11, 2014 Information session (7 attendees)
- June 5, 2014 Neighborhood design workshop (14 attendees)
- September 29, 2014 Neighborhood design review (8 attendees)
- February 6 & 12, 2015 Treatments pre-marked
- Today City Council Public Design Review
- Future Construction Documents by Public Works



## Design Overview





#### Location F: Brumlow/Herdon Village



(Facing East)



## Location F: Brumlow/Herdon Village





#### Location E: Southern Curve





#### Location E: Southern Curve





#### Location D: Seabrook





#### Location D: Seabrook





## Location C: Crown Crossing



11



## Location C: Crown Crossing





#### Location B: Northern Curve



(Facing North)



#### Location B: Northern Curve





## Location A: Dandridge



1



## Location A: Dandridge







#### **Next Steps**

- Council authorization to proceed
- Final design to be developed by Public Works