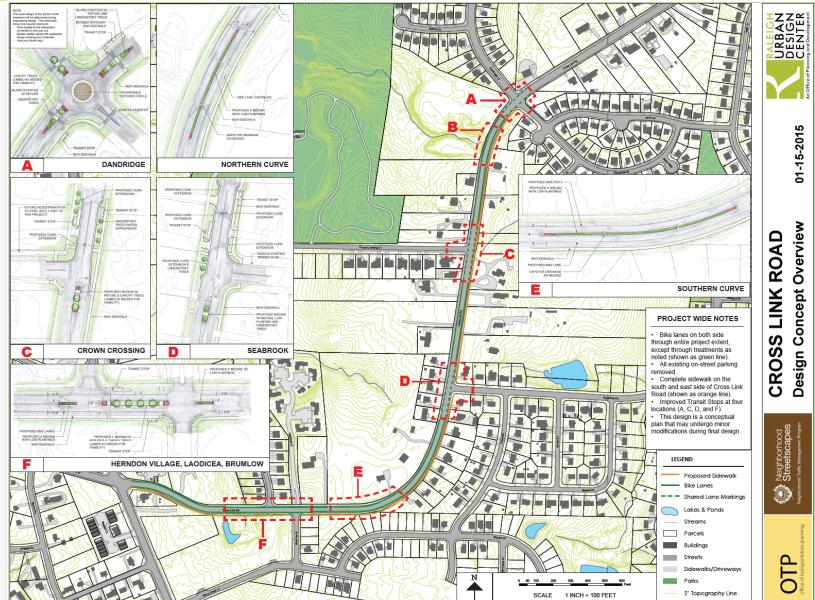

## Design Overview

#### Location F: Brumlow/Herdon Village

(Facing East)

## Location F: Brumlow/Herdon Village

#### Location E: Southern Curve

#### Location D: Seabrook

## Location C: Crown Crossing

11

## Location C: Crown Crossing

#### Location B: Northern Curve

(Facing North)

#### Location B: Northern Curve

## Location A: Dandridge

1

## Location A: Dandridge