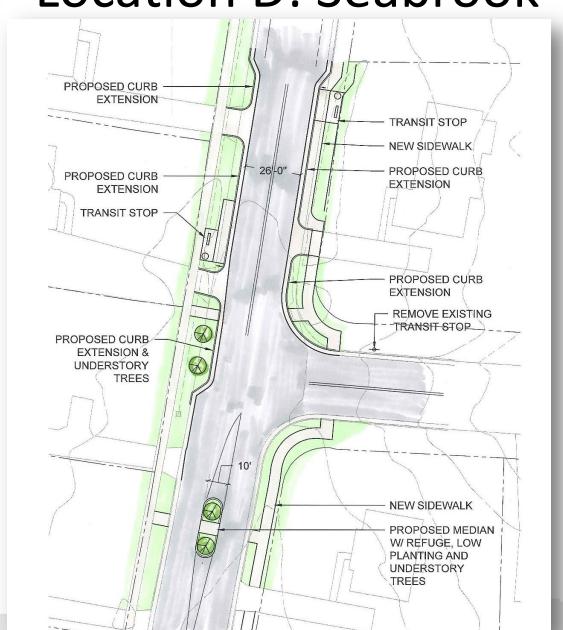

ouncil Public Design Review

March 3, 2015



### **Project Location**





#### **Project Timeline**

- September 18, 2012 #2 on priority list adopted by Council
- December 19, 2012 Successful petition submitted (77% support)
- February 11, 2014 Information session (7 attendees)
- June 5, 2014 Neighborhood design workshop (14 attendees)
- September 29, 2014 Neighborhood design review (8 attendees)
- February 6 & 12, 2015 Treatments pre-marked
- Today City Council Public Design Review
- Future Construction Documents by Public Works



## Design Overview





#### Location F: Brumlow/Herdon Village



(Facing East)



## Location F: Brumlow/Herdon Village





#### Location E: Southern Curve





#### Location E: Southern Curve





#### Location D: Seabrook





#### Location D: Seabrook





## Location C: Crown Crossing



11



## Location C: Crown Crossing





#### Location B: Northern Curve



(Facing North)



#### Location B: Northern Curve





## Location A: Dandridge



1



## Location A: Dandridge







#### **Next Steps**

- Council authorization to proceed
- Final design to be developed by Public Works