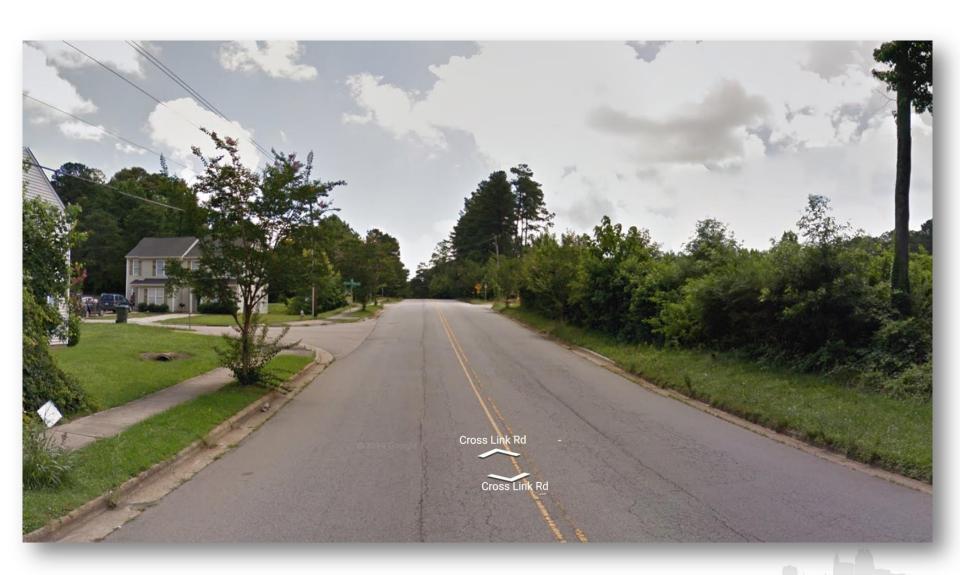

# Cross Link Road – South Neighborhood Streetscape

Neighborhood Traffic Management Program



City Council Public Design Review

March 3, 2015



### **Project Location**





#### **Project Timeline**

- September 18, 2012 #2 on priority list adopted by Council
- December 19, 2012 Successful petition submitted (77% support)
- February 11, 2014 Information session (7 attendees)
- June 5, 2014 Neighborhood design workshop (14 attendees)
- September 29, 2014 Neighborhood design review (8 attendees)
- February 6 & 12, 2015 Treatments pre-marked
- Today City Council Public Design Review
- Future Construction Documents by Public Works



## Design Overview





#### Location F: Brumlow/Herdon Village



(Facing East)



## Location F: Brumlow/Herdon Village





#### Location E: Southern Curve





#### Location E: Southern Curve





#### Location D: Seabrook





#### Location D: Seabrook





## Location C: Crown Crossing



11



## Location C: Crown Crossing





#### Location B: Northern Curve



(Facing North)



#### Location B: Northern Curve





## Location A: Dandridge



1



## Location A: Dandridge







#### **Next Steps**

- Council authorization to proceed
- Final design to be developed by Public Works