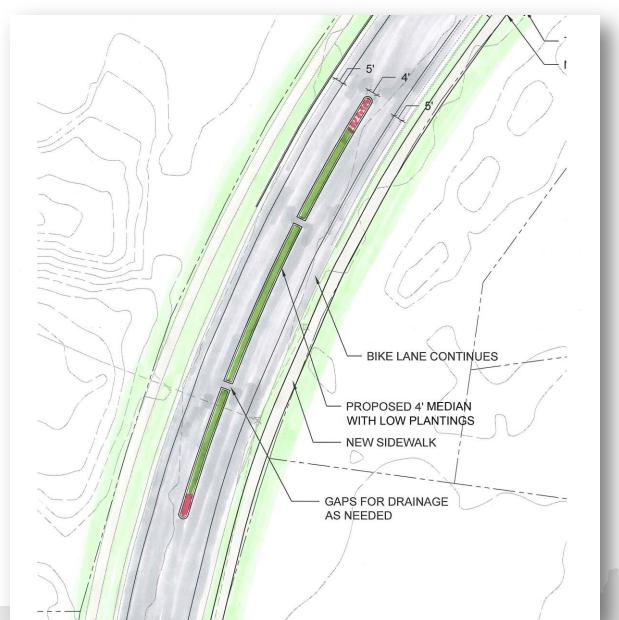

December 19, 2012 Successful petition submitted (77% support)
- February 11, 2014 Information session (7 attendees)
- June 5, 2014 Neighborhood design workshop (14 attendees)
- September 29, 2014 Neighborhood design review (8 attendees)
- February 6 & 12, 2015 Treatments pre-marked
- Today City Council Public Design Review
- Future Construction Documents by Public Works



## Design Overview





#### Location F: Brumlow/Herdon Village



(Facing East)



## Location F: Brumlow/Herdon Village





#### Location E: Southern Curve





#### Location E: Southern Curve





#### Location D: Seabrook





#### Location D: Seabrook





## Location C: Crown Crossing



11



## Location C: Crown Crossing





#### Location B: Northern Curve



(Facing North)



#### Location B: Northern Curve





## Location A: Dandridge



1



## Location A: Dandridge







#### **Next Steps**

- Council authorization to proceed
- Final design to be developed by Public Works