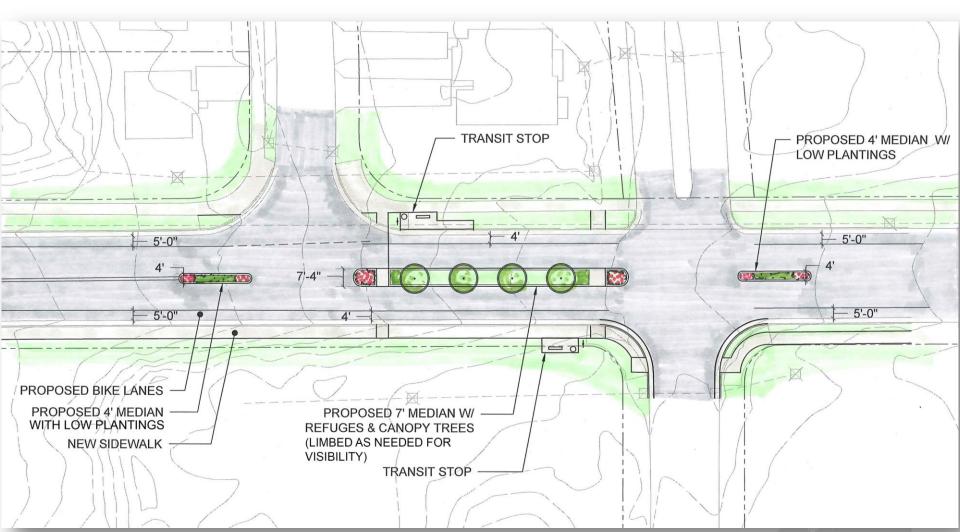

# Cross Link Road – South Neighborhood Streetscape

Neighborhood Traffic Management Program



City Council Public Design Review

March 3, 2015



### **Project Location**





#### **Project Timeline**

- September 18, 2012 #2 on priority list adopted by Council
- December 19, 2012 Successful petition submitted (77% support)
- February 11, 2014 Information session (7 attendees)
- June 5, 2014 Neighborhood design workshop (14 attendees)
- September 29, 2014 Neighborhood design review (8 attendees)
- February 6 & 12, 2015 Treatments pre-marked
- Today City Council Public Design Review
- Future Construction Documents by Public Works



## Design Overview





#### Location F: Brumlow/Herdon Village



(Facing East)



## Location F: Brumlow/Herdon Village





#### Location E: Southern Curve





#### Location E: Southern Curve





#### Location D: Seabrook





#### Location D: Seabrook





## Location C: Crown Crossing



11



## Location C: Crown Crossing





#### Location B: Northern Curve



(Facing North)



#### Location B: Northern Curve





## Location A: Dandridge



1



## Location A: Dandridge







#### **Next Steps**

- Council authorization to proceed
- Final design to be developed by Public Works