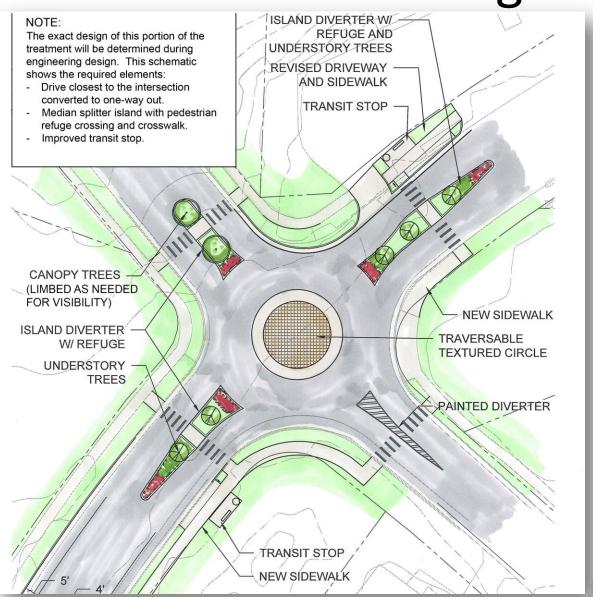

- February 11, 2014 Information session (7 attendees)
- June 5, 2014 Neighborhood design workshop (14 attendees)
- September 29, 2014 Neighborhood design review (8 attendees)
- February 6 & 12, 2015 Treatments pre-marked
- Today City Council Public Design Review
- Future Construction Documents by Public Works



## Design Overview





#### Location F: Brumlow/Herdon Village



(Facing East)



## Location F: Brumlow/Herdon Village





#### Location E: Southern Curve





#### Location E: Southern Curve





#### Location D: Seabrook





#### Location D: Seabrook





## Location C: Crown Crossing



11



## Location C: Crown Crossing





#### Location B: Northern Curve



(Facing North)



#### Location B: Northern Curve





## Location A: Dandridge



1



## Location A: Dandridge







#### **Next Steps**

- Council authorization to proceed
- Final design to be developed by Public Works