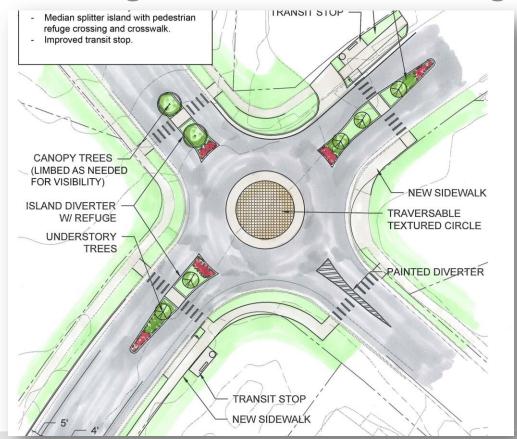

# Cross Link Road – South Neighborhood Streetscape

Neighborhood Traffic Management Program



City Council Public Design Review

March 3, 2015



### **Project Location**





#### **Project Timeline**

- September 18, 2012 #2 on priority list adopted by Council
- December 19, 2012 Successful petition submitted (77% support)
- February 11, 2014 Information session (7 attendees)
- June 5, 2014 Neighborhood design workshop (14 attendees)
- September 29, 2014 Neighborhood design review (8 attendees)
- February 6 & 12, 2015 Treatments pre-marked
- Today City Council Public Design Review
- Future Construction Documents by Public Works



## Design Overview





#### Location F: Brumlow/Herdon Village



(Facing East)



## Location F: Brumlow/Herdon Village





#### Location E: Southern Curve





#### Location E: Southern Curve





#### Location D: Seabrook





#### Location D: Se