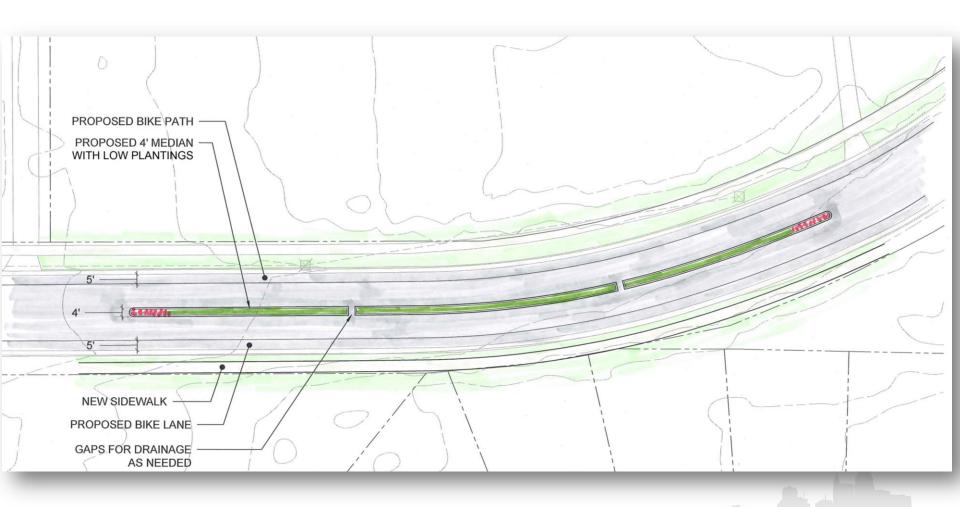

Streetscape

Neighborhood Traffic Management Program



City Council Public Design Review

March 3, 2015



### **Project Location**





#### **Project Timeline**

- September 18, 2012 #2 on priority list adopted by Council
- December 19, 2012 Successful petition submitted (77% support)
- February 11, 2014 Information session (7 attendees)
- June 5, 2014 Neighborhood design workshop (14 attendees)
- September 29, 2014 Neighborhood design review (8 attendees)
- February 6 & 12, 2015 Treatments pre-marked
- Today City Council Public Design Review
- Future Construction Documents by Public Works



## Design Overview





#### Location F: Brumlow/Herdon Village



(Facing East)



## Location F: Brumlow/Herdon Village





#### Location E: Southern Curve





#### Location E: Southern Curve





#### Location D: Seabrook





#### Location D: Seabrook





## Location C: Crown Crossing



11



## Location C: Crown Crossing





#### Location B: Northern Curve



(Facing North)



#### Location B: Northern Curve





## Location A: Dandridge



1



## Location A: Dandridge







#### **Next Steps**

- Council authorization to proceed
- Final design to be developed by Public Works