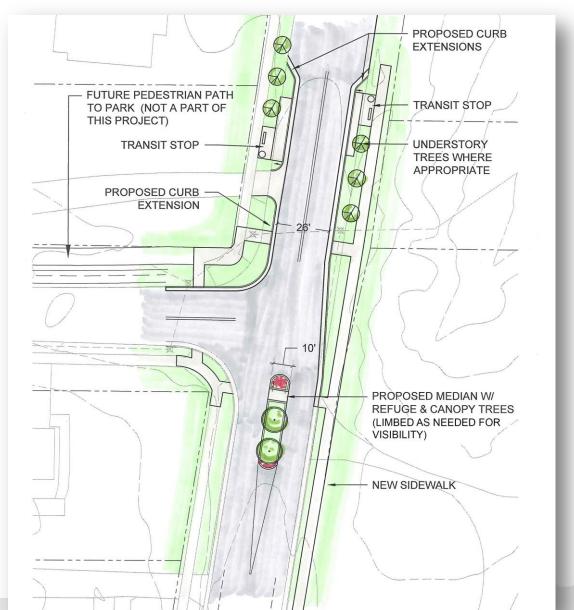

#### **Project Timeline**

- September 18, 2012 #2 on priority list adopted by Council
- December 19, 2012 Successful petition submitted (77% support)
- February 11, 2014 Information session (7 attendees)
- June 5, 2014 Neighborhood design workshop (14 attendees)
- September 29, 2014 Neighborhood design review (8 attendees)
- February 6 & 12, 2015 Treatments pre-marked
- Today City Council Public Design Review
- Future Construction Documents by Public Works



## Design Overview





#### Location F: Brumlow/Herdon Village



(Facing East)



## Location F: Brumlow/Herdon Village





#### Location E: Southern Curve





#### Location E: Southern Curve





#### Location D: Seabrook





#### Location D: Seabrook





## Location C: Crown Crossing



11



## Location C: Crown Crossing





#### Location B: Northern Curve



(Facing North)



#### Location B: Northern Curve





## Location A: Dandridge



1



## Location A: Dandridge







#### **Next Steps**

- Council authorization to proceed
- Final design to be developed by Public Works