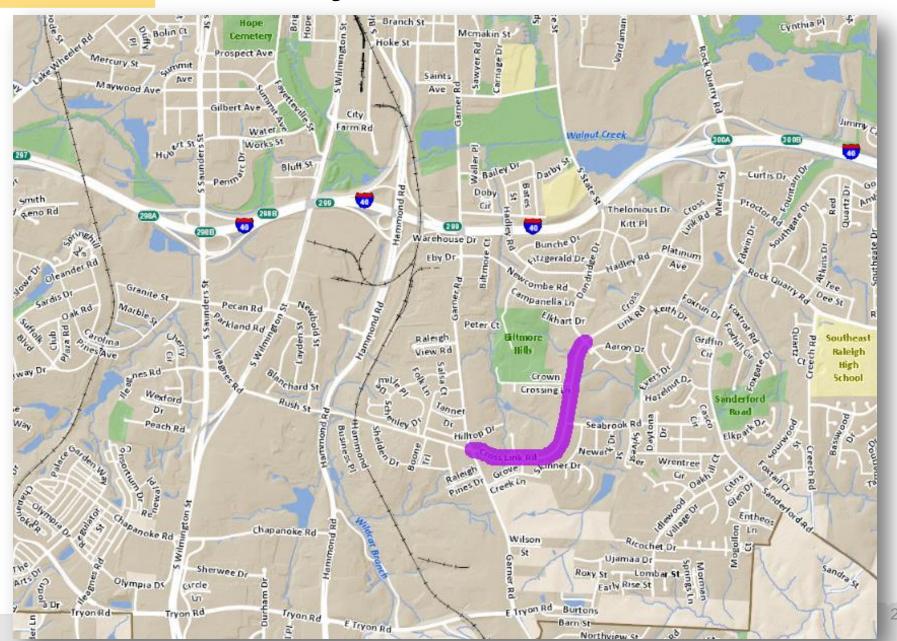

# Cross Link Road – South Neighborhood Streetscape

Neighborhood Traffic Management Program



City Council Public Design Review

March 3, 2015



### **Project Location**





#### **Project Timeline**

- September 18, 2012 #2 on priority list adopted by Council
- December 19, 2012 Successful petition submitted (77% support)
- February 11, 2014 Information session (7 attendees)
- June 5, 2014 Neighborhood design workshop (14 attendees)
- September 29, 2014 Neighborhood design review (8 attendees)
- February 6 & 12, 2015 Treatments pre-marked
- Today City Council Public Design Review
- Future Construction Documents by Public Works



## Design Overview





#### Location F: Brumlow/Herdon Village



(Facing East)



## Location F: Brumlow/Herdon Village





#### Location E: Southern Curve





#### Location E: Southern Curve





#### Location D: Seabrook





#### Location D: Seabrook





## Location C: Crown Crossing



11



## Location C: Crown Crossing