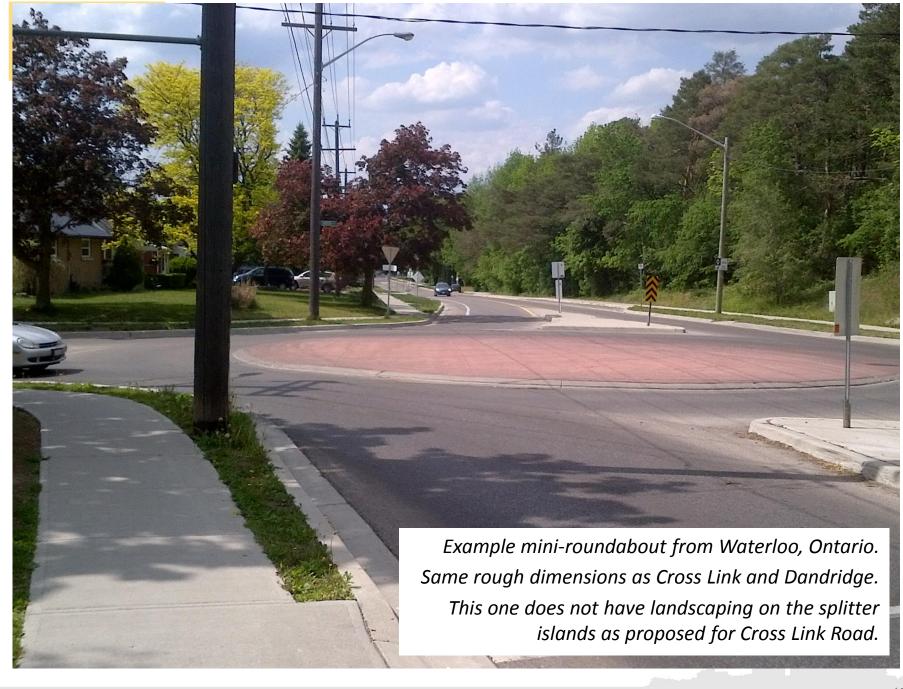

February 11, 2014 Information session (7 attendees)
- June 5, 2014 Neighborhood design workshop (14 attendees)
- September 29, 2014 Neighborhood design review (8 attendees)
- February 6 & 12, 2015 Treatments pre-marked
- Today City Council Public Design Review
- Future Construction Documents by Public Works



## Design Overview





#### Location F: Brumlow/Herdon Village



(Facing East)



## Location F: Brumlow/Herdon Village





#### Location E: Southern Curve





#### Location E: Southern Curve





#### Location D: Seabrook





#### Location D: Seabrook





## Location C: Crown Crossing



11



## Location C: Crown Crossing





#### Location B: Northern Curve



(Facing North)



#### Location B: Northern Curve





## Location A: Dandridge



1



## Location A: Dandridge







#### **Next Steps**

- Council authorization to proceed
- Final design to be developed by Public Works