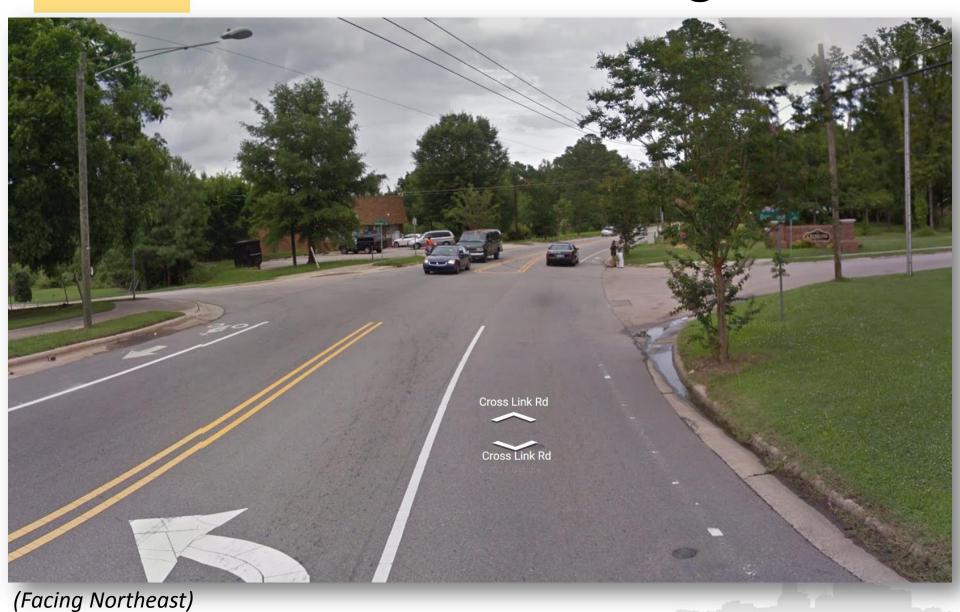

petition submitted (77% support)
- February 11, 2014 Information session (7 attendees)
- June 5, 2014 Neighborhood design workshop (14 attendees)
- September 29, 2014 Neighborhood design review (8 attendees)
- February 6 & 12, 2015 Treatments pre-marked
- Today City Council Public Design Review
- Future Construction Documents by Public Works



## Design Overview





#### Location F: Brumlow/Herdon Village



(Facing East)



## Location F: Brumlow/Herdon Village





#### Location E: Southern Curve





#### Location E: Southern Curve





#### Location D: Seabrook





#### Location D: Seabrook





## Location C: Crown Crossing



11



## Location C: Crown Crossing





#### Location B: Northern Curve



(Facing North)



#### Location B: Northern Curve





## Location A: Dandridge



1



## Location A: Dandridge







#### **Next Steps**

- Council authorization to proceed
- Final design to be developed by Public Works