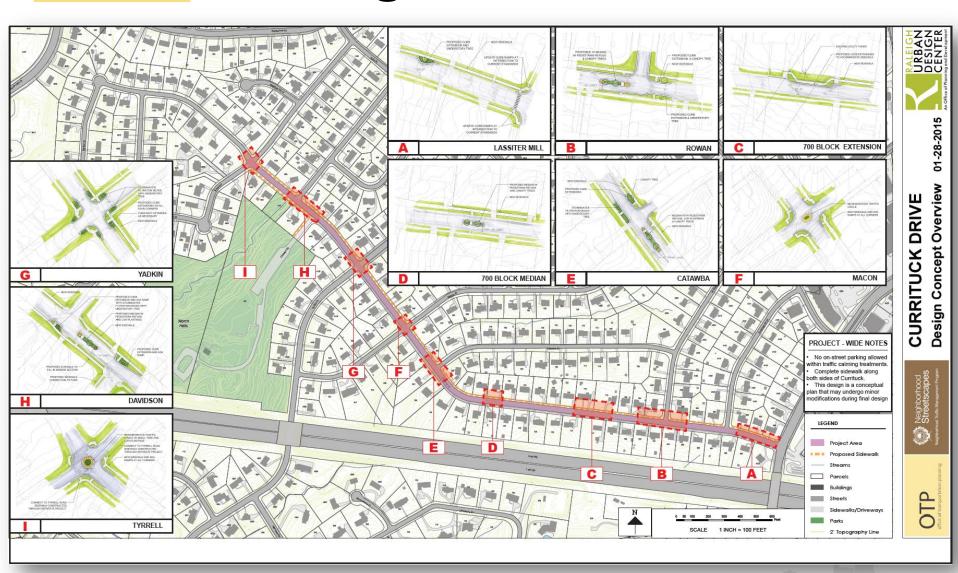

# Currituck Drive Neighborhood Streetscape

Neighborhood Traffic Management Program



City Council Public Design Review

March 3, 2015



#### **Project Location**





#### **Project Timeline**

- November 5, 2013 #2 on priority list adopted by Council
- March 20, 2014 Information session (17 attendees)
- June 2, 2014 Successful petition submitted (80% support)
- July 8, 2014 Neighborhood design workshop (20 attendees)
- October 16, 2014 Neighborhood design review (19 attendees)
- February 3, 2015 Treatments pre-marked
- Today City Council Public Design Review
- Future Construction Documents by Public Works



## Design Overview





#### Location A: Near Lassiter Mill



(Facing West)

## OTP office of transportation planning

#### Location A: Near Lassiter Mill





#### Location B: Rowan



(Facing West)



#### Location B: Rowan





## Location C: ~715 Currituck



(Facing West)



### Location C: ~715 Currituck





### Location D: ~740 Currituck



(Facing West)



### Location D: ~740 Currituck





#### Location E: Catawba



(Facing West)



#### Location E: Catawba





## Location F: Macon



(Facing West)



### Location F: Macon





### **Example Neighborhood Traffic Circle**



**Location:** Knox St. and Dollar Ave. (NW of Duke University in Durham)



#### Location G: Yadkin



(Facing West)



#### Location G: Yadkin





## Location H: Chowan/Davidson



(Facing West)



## Location H: Chowan/Dav