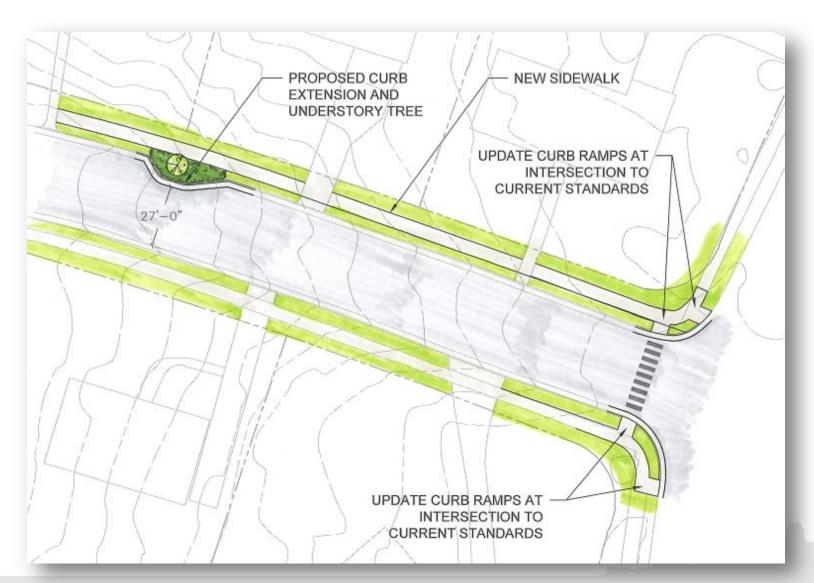

# Currituck Drive Neighborhood Streetscape

Neighborhood Traffic Management Program



City Council Public Design Review

March 3, 2015



#### **Project Location**





#### **Project Timeline**

- November 5, 2013 #2 on priority list adopted by Council
- March 20, 2014 Information session (17 attendees)
- June 2, 2014 Successful petition submitted (80% support)
- July 8, 2014 Neighborhood design workshop (20 attendees)
- October 16, 2014 Neighborhood design review (19 attendees)
- February 3, 2015 Treatments pre-marked
- Today City Council Public Design Review
- Future Construction Documents by Public Works



## Design Overview





#### Location A: Near Lassiter Mill



(Facing West)

## OTP office of transportation planning

#### Location A: Near Lassiter Mill





#### Location B: Rowan



(Facing West)



#### Location B: Rowan





## Location C: ~715 Currituck



(Facing West)



### Location C: ~715 Currituck





### Location D: ~740 Currituck



(Facing West)



### Location D: ~740 Currituck





#### Location E: Catawba



(Facing West)



#### Location E: Catawba





## Location F: Macon



(Facing West)



### Location F: Macon





### **Example Neighborhood Traffic Circle**



**Location:** Knox St. and Dollar Ave. (NW of Duke University in Durham)



#### Location G: Yadkin



(Facing West)



#### Location G: Yadkin





## Location H: Chowan/Davidson



(Facing West)



## Location H: Chowan/Davidson





# Location I: Tyrrell





**Location I: Tyrrell** 





### **Example Neighborhood Traffic Circle**



**Location:** Knox St.