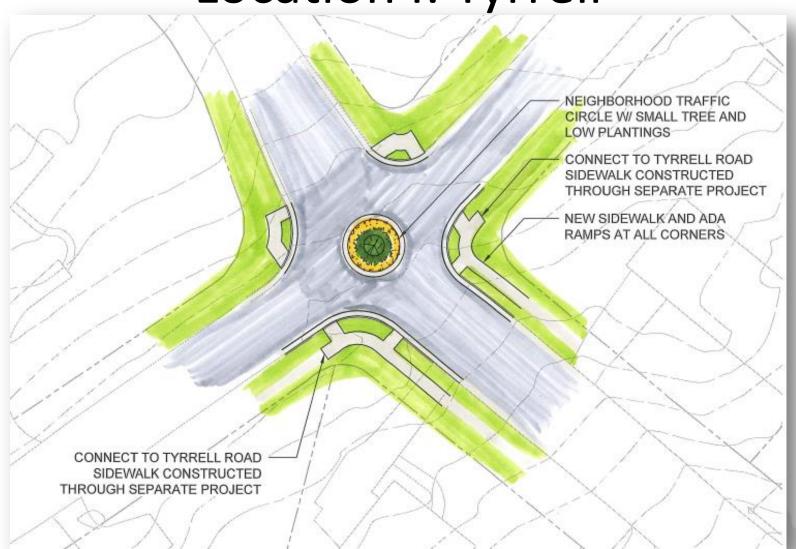

office of transportation planning

#### Location A: Near Lassiter Mill





#### Location B: Rowan



(Facing West)



#### Location B: Rowan





## Location C: ~715 Currituck



(Facing West)



### Location C: ~715 Currituck





### Location D: ~740 Currituck



(Facing West)



### Location D: ~740 Currituck





#### Location E: Catawba



(Facing West)



#### Location E: Catawba





## Location F: Macon



(Facing West)



### Location F: Macon





### **Example Neighborhood Traffic Circle**



**Location:** Knox St. and Dollar Ave. (NW of Duke University in Durham)



#### Location G: Yadkin



(Facing West)



#### Location G: Yadkin





## Location H: Chowan/Davidson



(Facing West)



## Location H: Chowan/Davidson





# Location I: Tyrrell





**Location I: Tyrrell** 





### **Example Neighborhood Traffic Circle**



**Location:** Knox St. and Dollar Ave. (NW of Duke University in Durham)



#### **Next Steps**

- Council authorization to proceed
- Final design to be developed by Public Works