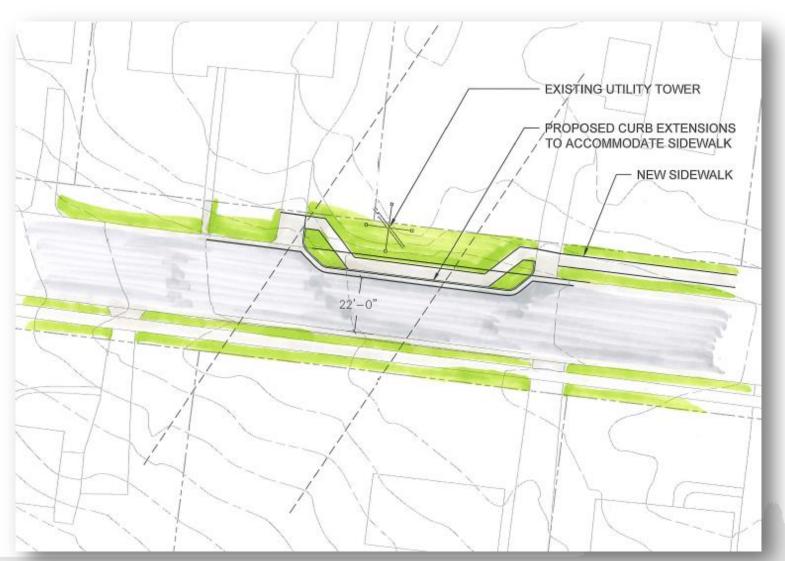

5



#### **Project Location**





#### **Project Timeline**

- November 5, 2013 #2 on priority list adopted by Council
- March 20, 2014 Information session (17 attendees)
- June 2, 2014 Successful petition submitted (80% support)
- July 8, 2014 Neighborhood design workshop (20 attendees)
- October 16, 2014 Neighborhood design review (19 attendees)
- February 3, 2015 Treatments pre-marked
- Today City Council Public Design Review
- Future Construction Documents by Public Works



## Design Overview





#### Location A: Near Lassiter Mill



(Facing West)

## OTP office of transportation planning

#### Location A: Near Lassiter Mill





#### Location B: Rowan



(Facing West)



#### Location B: Rowan





## Location C: ~715 Currituck



(Facing West)



### Location C: ~715 Currituck





### Location D: ~740 Currituck



(Facing West)



### Location D: ~740 Currituck





#### Location E: Catawba



(Facing West)



#### Location E: Catawba





## Location F: Macon



(Facing West)



### Location F: Macon





### **Example Neighborhood Traffic Circle**



**Location:** Knox St. and Dollar Ave. (NW of Duke University in Durham)



#### Location G: Yadkin



(Facing West)



#### Location G: Yadkin





## Location H: Chowan/Davidson



(Facing West)



## Location H: Chowan/Davidson





# Location I: Tyrrell





**Location I: Tyrrell** 





### **Example Neighborhood Traffic Circle**



**Location:** Knox St. and Dollar Ave. (NW of Duke University in Durham)



#### **Next Steps**

- Council authorization to proceed
- Final design to be developed by Public Works