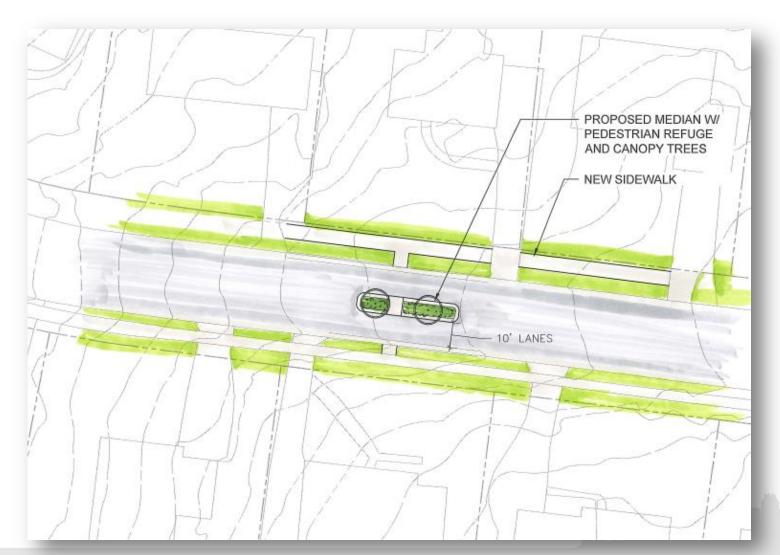

priority list adopted by Council
- March 20, 2014 Information session (17 attendees)
- June 2, 2014 Successful petition submitted (80% support)
- July 8, 2014 Neighborhood design workshop (20 attendees)
- October 16, 2014 Neighborhood design review (19 attendees)
- February 3, 2015 Treatments pre-marked
- Today City Council Public Design Review
- Future Construction Documents by Public Works



## Design Overview





#### Location A: Near Lassiter Mill



(Facing West)

## OTP office of transportation planning

#### Location A: Near Lassiter Mill





#### Location B: Rowan



(Facing West)



#### Location B: Rowan





## Location C: ~715 Currituck



(Facing West)



### Location C: ~715 Currituck





### Location D: ~740 Currituck



(Facing West)



### Location D: ~740 Currituck





#### Location E: Catawba



(Facing West)



#### Location E: Catawba





## Location F: Macon



(Facing West)



### Location F: Macon





### **Example Neighborhood Traffic Circle**



**Location:** Knox St. and Dollar Ave. (NW of Duke University in Durham)



#### Location G: Yadkin



(Facing West)



#### Location G: Yadkin





## Location H: Chowan/Davidson



(Facing West)



## Location H: Chowan/Davidson





# Location I: Tyrrell





**Location I: Tyrrell** 





### **Example Neighborhood Traffic Circle**



**Location:** Knox St. and Dollar Ave. (NW of Duke University in Durham)



#### **Next Steps**

- Council authorization to proceed
- Final design to be developed by Public Works