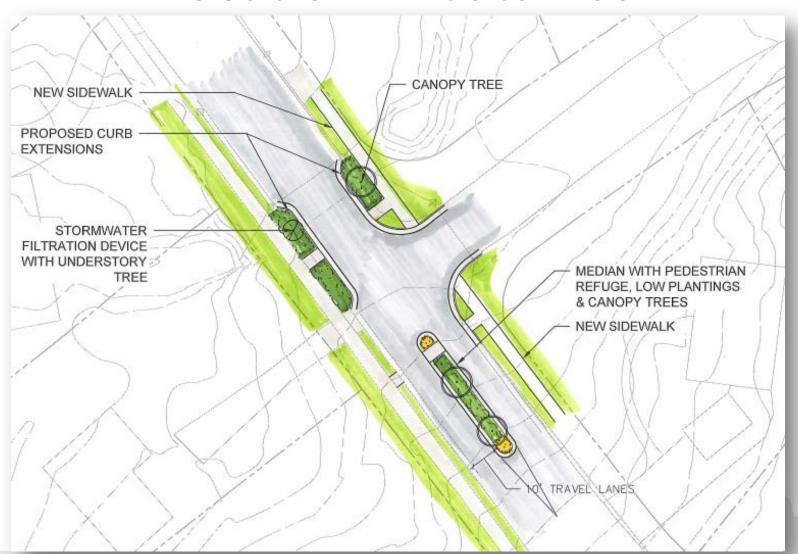

attendees)
- June 2, 2014 Successful petition submitted (80% support)
- July 8, 2014 Neighborhood design workshop (20 attendees)
- October 16, 2014 Neighborhood design review (19 attendees)
- February 3, 2015 Treatments pre-marked
- Today City Council Public Design Review
- Future Construction Documents by Public Works



## Design Overview





#### Location A: Near Lassiter Mill



(Facing West)

## OTP office of transportation planning

#### Location A: Near Lassiter Mill





#### Location B: Rowan



(Facing West)



#### Location B: Rowan





## Location C: ~715 Currituck



(Facing West)



### Location C: ~715 Currituck





### Location D: ~740 Currituck



(Facing West)



### Location D: ~740 Currituck





#### Location E: Catawba



(Facing West)



#### Location E: Catawba





## Location F: Macon



(Facing West)



### Location F: Macon





### **Example Neighborhood Traffic Circle**



**Location:** Knox St. and Dollar Ave. (NW of Duke University in Durham)



#### Location G: Yadkin



(Facing West)



#### Location G: Yadkin





## Location H: Chowan/Davidson



(Facing West)



## Location H: Chowan/Davidson





# Location I: Tyrrell





**Location I: Tyrrell** 





### **Example Neighborhood Traffic Circle**



**Location:** Knox St. and Dollar Ave. (NW of Duke University in Durham)



#### **Next Steps**

- Council authorization to proceed
- Final design to be developed by Public Works