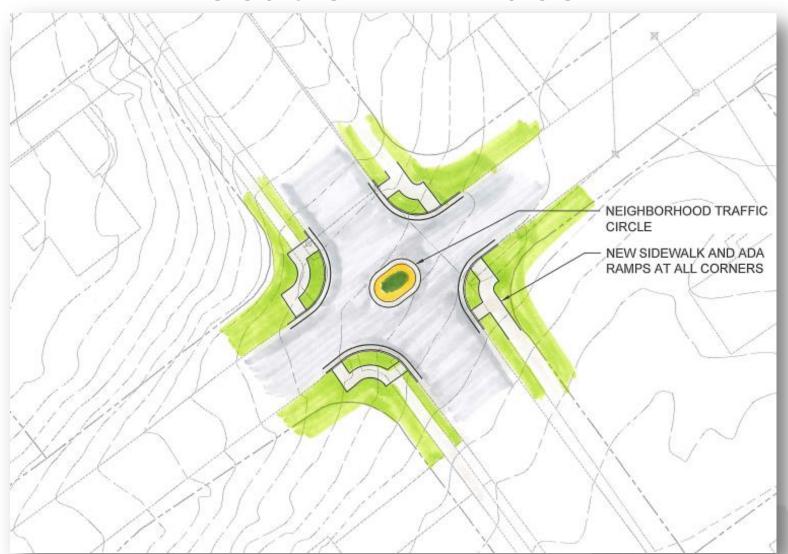

)
- July 8, 2014 Neighborhood design workshop (20 attendees)
- October 16, 2014 Neighborhood design review (19 attendees)
- February 3, 2015 Treatments pre-marked
- Today City Council Public Design Review
- Future Construction Documents by Public Works



## Design Overview





#### Location A: Near Lassiter Mill



(Facing West)

## OTP office of transportation planning

#### Location A: Near Lassiter Mill





#### Location B: Rowan



(Facing West)



#### Location B: Rowan





## Location C: ~715 Currituck



(Facing West)



### Location C: ~715 Currituck





### Location D: ~740 Currituck



(Facing West)



### Location D: ~740 Currituck





#### Location E: Catawba



(Facing West)



#### Location E: Catawba





## Location F: Macon



(Facing West)



### Location F: Macon





### **Example Neighborhood Traffic Circle**



**Location:** Knox St. and Dollar Ave. (NW of Duke University in Durham)



#### Location G: Yadkin



(Facing West)



#### Location G: Yadkin





## Location H: Chowan/Davidson



(Facing West)



## Location H: Chowan/Davidson





# Location I: Tyrrell





**Location I: Tyrrell** 





### **Example Neighborhood Traffic Circle**



**Location:** Knox St. and Dollar Ave. (NW of Duke University in Durham)



#### **Next Steps**

- Council authorization to proceed
- Final design to be developed by Public Works