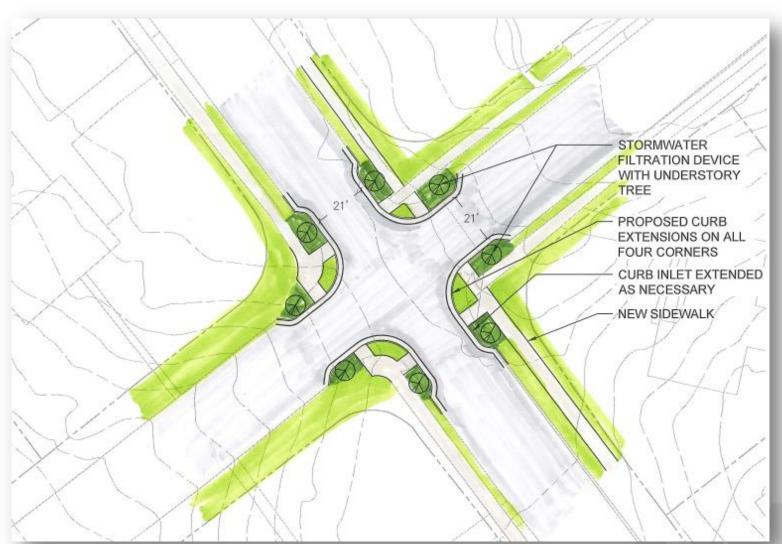

n Review
- Future Construction Documents by Public Works



## Design Overview





#### Location A: Near Lassiter Mill



(Facing West)

## OTP office of transportation planning

#### Location A: Near Lassiter Mill





#### Location B: Rowan



(Facing West)



#### Location B: Rowan





## Location C: ~715 Currituck



(Facing West)



### Location C: ~715 Currituck





### Location D: ~740 Currituck



(Facing West)



### Location D: ~740 Currituck





#### Location E: Catawba



(Facing West)



#### Location E: Catawba





## Location F: Macon



(Facing West)



### Location F: Macon





### **Example Neighborhood Traffic Circle**



**Location:** Knox St. and Dollar Ave. (NW of Duke University in Durham)



#### Location G: Yadkin



(Facing West)



#### Location G: Yadkin





## Location H: Chowan/Davidson



(Facing West)



## Location H: Chowan/Davidson





# Location I: Tyrrell





**Location I: Tyrrell** 





### **Example Neighborhood Traffic Circle**



**Location:** Knox St. and Dollar Ave. (NW of Duke University in Durham)



#### **Next Steps**

- Council authorization to proceed
- Final design to be developed by Public Works