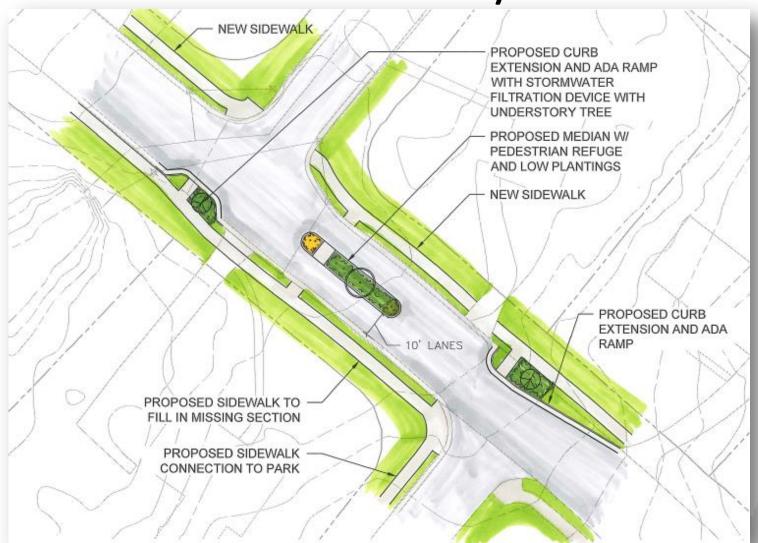

# Location A: Near Lassiter Mill



(Facing West)

## OTP office of transportation planning

#### Location A: Near Lassiter Mill





#### Location B: Rowan



(Facing West)



#### Location B: Rowan





## Location C: ~715 Currituck



(Facing West)



### Location C: ~715 Currituck





### Location D: ~740 Currituck



(Facing West)



### Location D: ~740 Currituck





#### Location E: Catawba



(Facing West)



#### Location E: Catawba





## Location F: Macon



(Facing West)



### Location F: Macon





### **Example Neighborhood Traffic Circle**



**Location:** Knox St. and Dollar Ave. (NW of Duke University in Durham)



#### Location G: Yadkin



(Facing West)



#### Location G: Yadkin





## Location H: Chowan/Davidson



(Facing West)



## Location H: Chowan/Davidson





# Location I: Tyrrell





**Location I: Tyrrell** 





### **Example Neighborhood Traffic Circle**



**Location:** Knox St. and Dollar Ave. (NW of Duke University in Durham)



#### **Next Steps**

- Council authorization to proceed
- Final design to be developed by Public Works