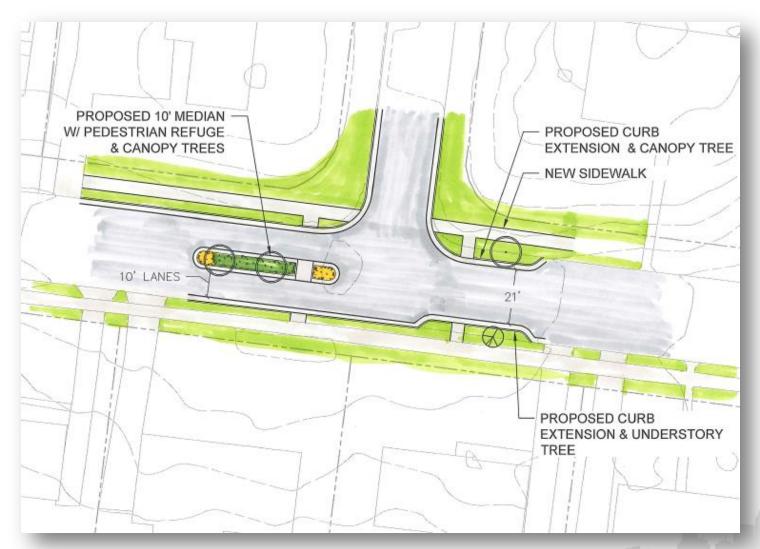

#### Location A: Near Lassiter Mill

(Facing West)

#### Location A: Near Lassiter Mill