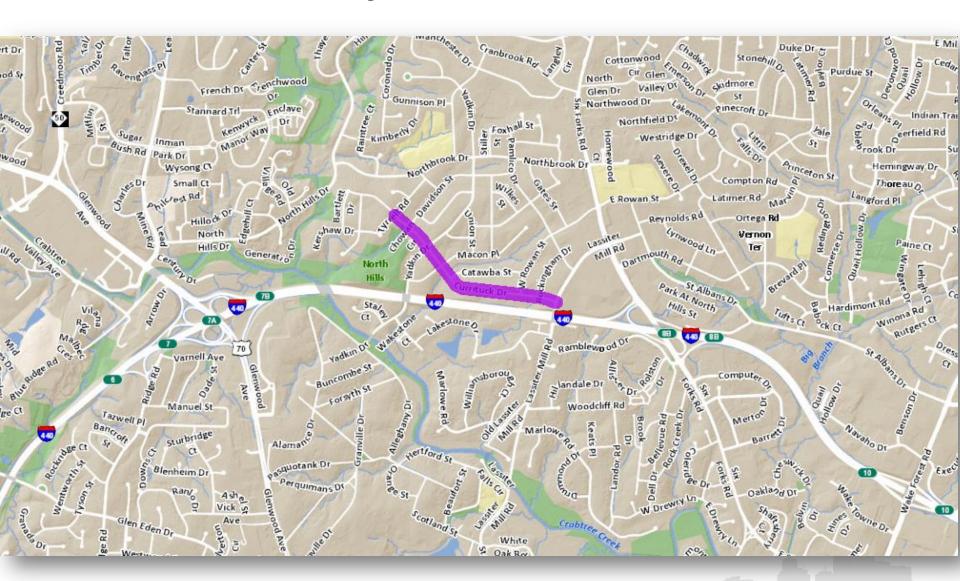

# Currituck Drive Neighborhood Streetscape

Neighborhood Traffic Management Program



City Council Public Design Review

March 3, 2015



#### **Project Location**





#### **Project Timeline**

- November 5, 2013 #2 on priority list adopted by Council
- March 20, 2014 Information session (17 attendees)
- June 2, 2014 Successful petition submitted (80% support)
- July 8, 2014 Neighborhood design workshop (20 attendees)
- October 16, 2014 Neighborhood design review (19 attendees)
- February 3, 2015 Treatments pre-marked
- Today City Council Public Design Review
- Future Construction Documents by Public Works



## Design Overview





#### Location A: Near Lassiter Mill



(Facing West)

## OTP office of transportation planning

#### Location A: Near Lassiter Mill





#### Location B: Rowan



(Facing West)



#### Location B: Rowan





## Location C: ~715 Currituck



(Facing West)



### Location C: ~715 Currituck





### Location D: ~740 Curritu