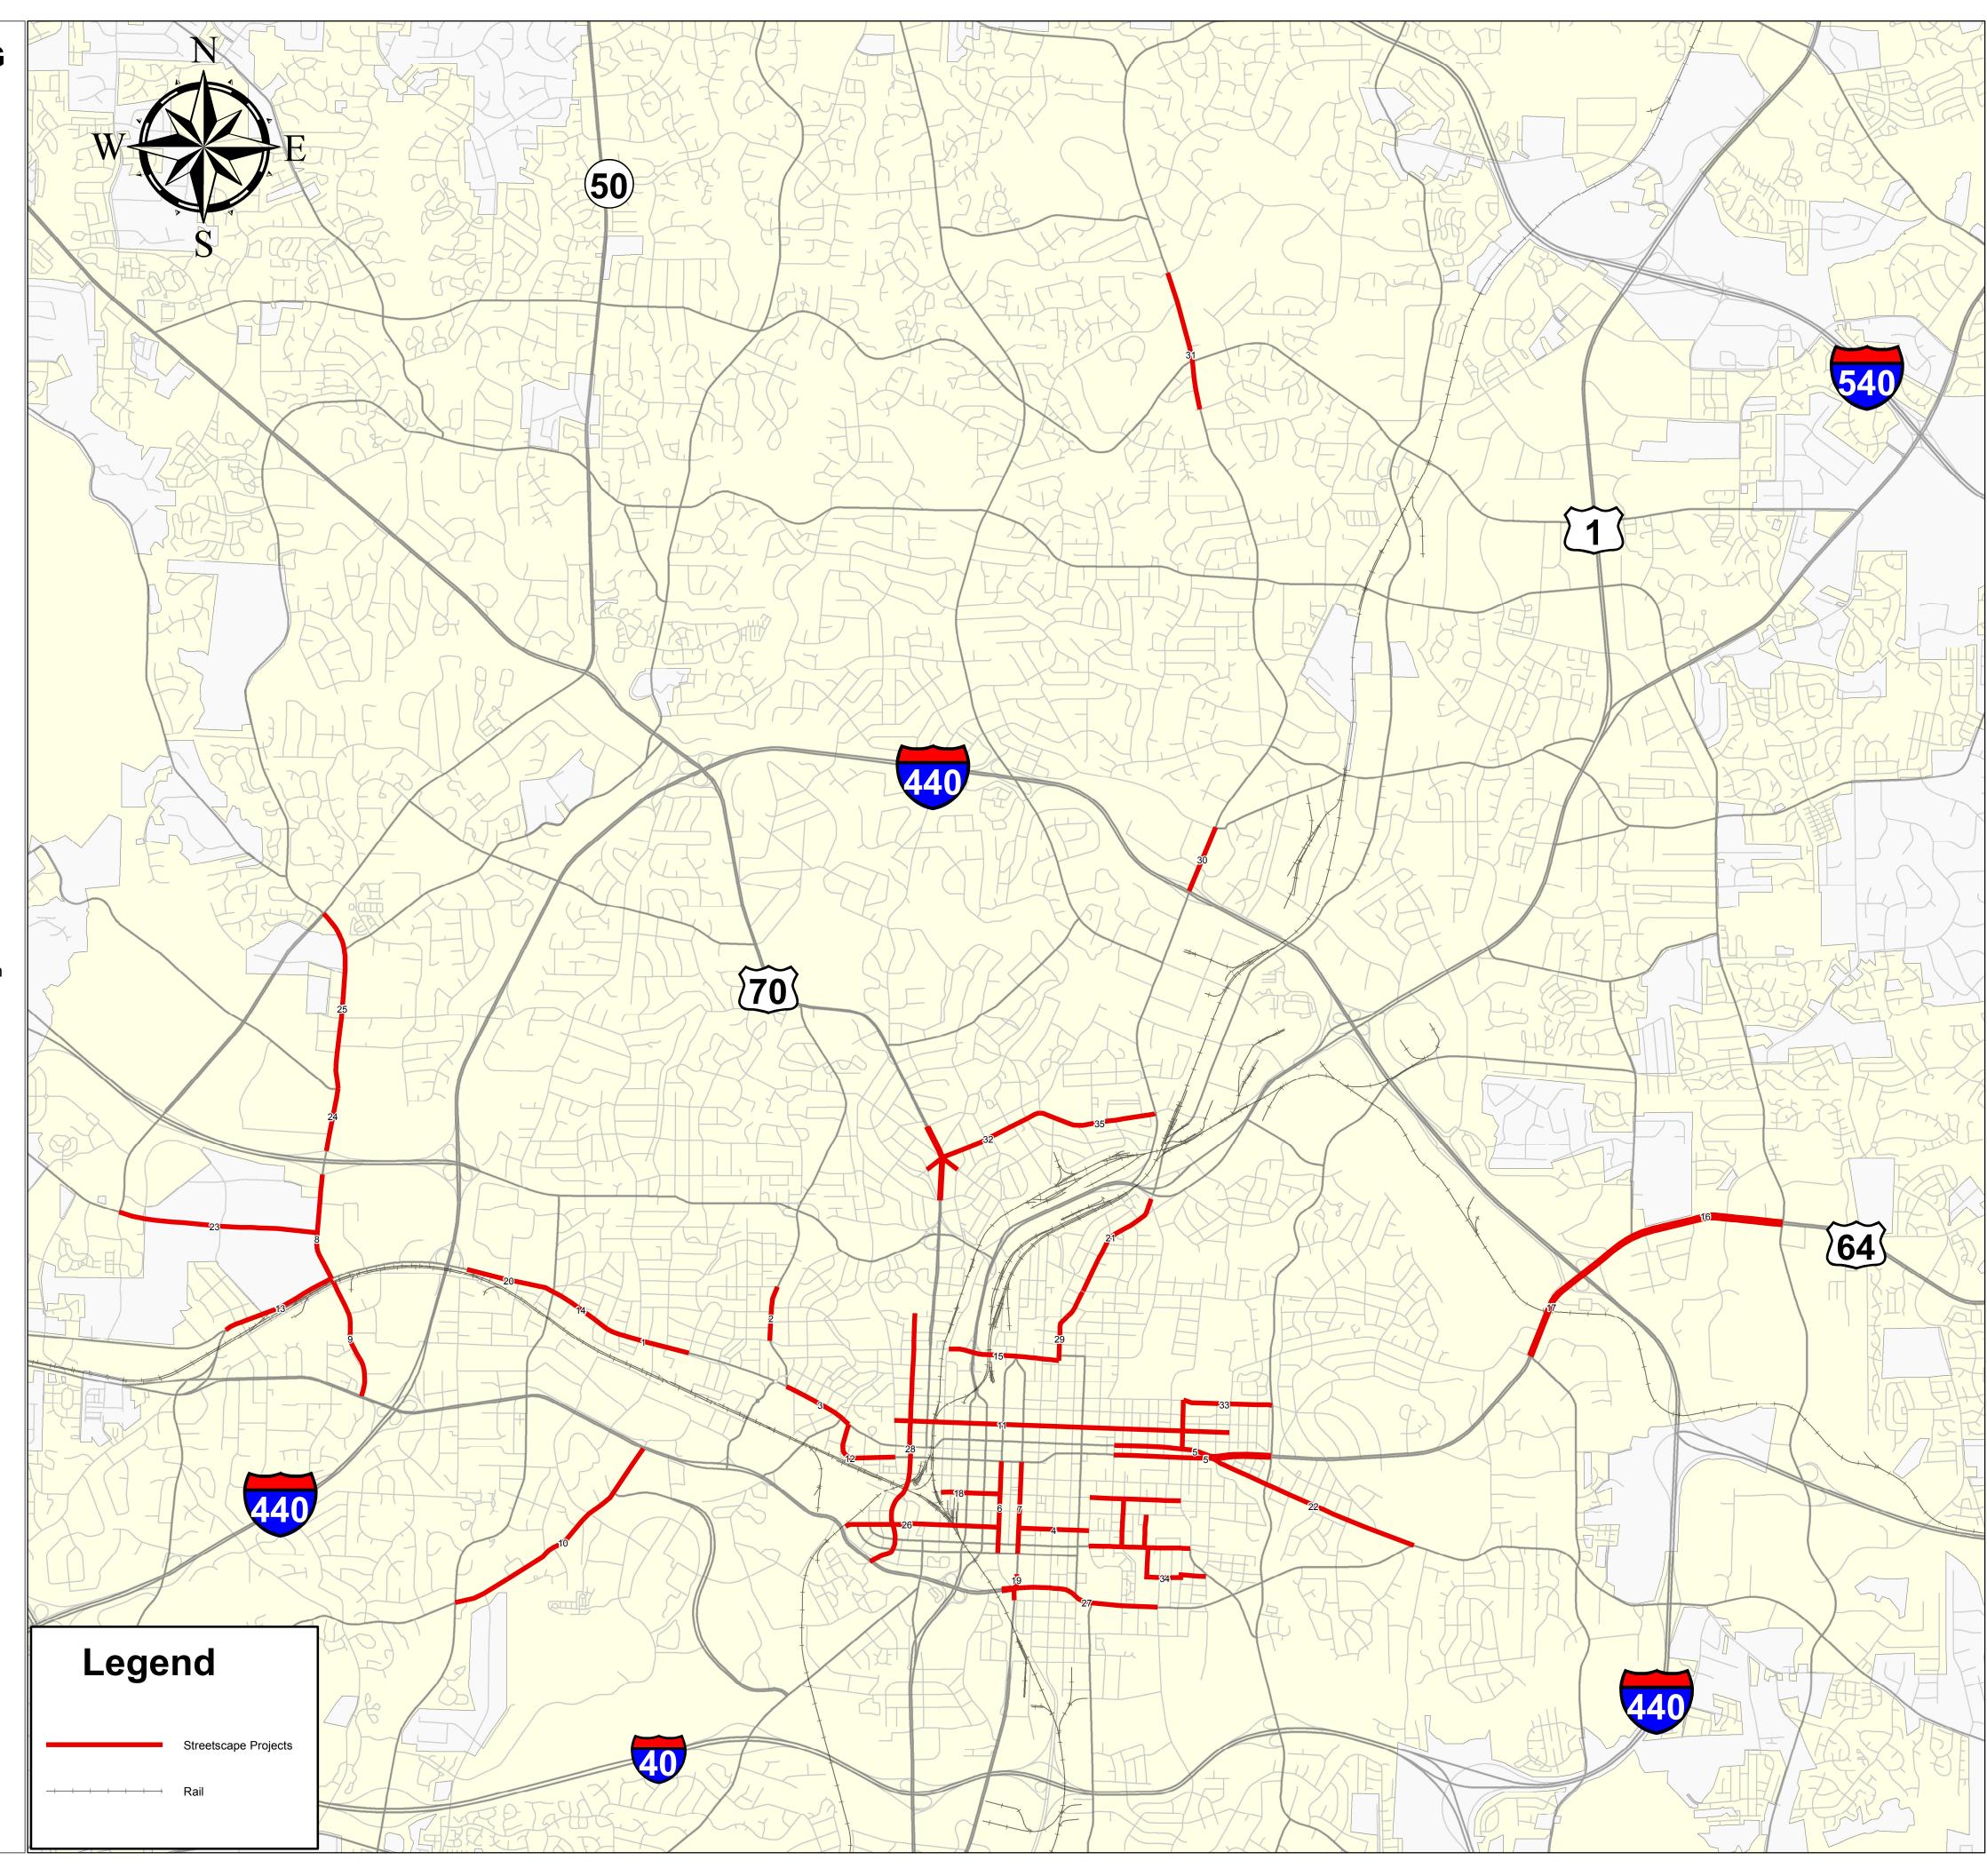

## CITY OF RALEIGH OFFICE OF TRANSPORTATION PLANNING **COMPREHENSIVE PEDESTRIAN PLAN** STREETSCAPES PROJECT MAP **January 30, 2013**

## PRIORITIZED STREETSCAPE PROJECTS

1 Hillsborough Street –Phase II (Rosemary): From Gardner Street to Rosemary Street

2 Oberlin Road: From Bedford Road to Clark Avenue

3 Hillsborough Street – Phase IV (Cameron): From Morgan Street to Oberlin Road

4 E. Cabarrus Street: Wimington Street to Chavis Way

5 New Bern/Edenton Corridor: From Swain Street to Raleigh Blvd

6 Salisbury Street: Morgan Street to South Street

7 Wilmington Street: Morgan Street to South Street

8 Blue Ridge Rd District Study - Segment 3: From Wade Avenue to Hillsborough Street

9 Blue Ridge Rd District Study - Segment 4: From Hillsborough Street to Western Blvd

10 Avent Ferry Road: From Western Blvd to Gorman Street

12 West Morgan Street: From St. Mary's Street to Hillsborough Street

13 Hillsborough Street – Phase VI (Westover): From Blue Ridge Road to Chapel Hill Road

14 Hillsborough Street – Phase III (Gorman): From Rosemary Street to Gorman Street

15 Peace Street East: From West Street to Person Street

16 New Bern Avenue East – Phase II: From Trawick to New Hope Road

17 New Bern Avenue East – Phase I: From Sunnybrook Road to Trawick Road

18 W. Martin Street: Salisbury Street to West Street

19 Wilmington Street @ MLK, Jr Blvd.: Intersection of Wilmington Street with MLK Jr. Boulevard

20 Hillsborough Street – Phase V (Meredith): From Gorman Street to I-440

21 Wake Forest Road - Mordecai : Delway Street to Capital Blvd

22 Poole Road Streetscape: New Bern Ave to MLK Blvd

23 Trinity Road: Between Blue Ridge Road and Edwards Mill Road

24 Blue Ridge Rd District Study - Segment 1: From Reedy Creek Road to Wade Avenue 25 Blue Ridge Rd District Study - Segment 2: From Edwards Mill Road to Ready Creek Road

26 W. Cabarrus Street: Dorothea Drive to Salisbury Street

27 Martin L. King, Jr. Blvd: From Wilmington Street to State Street

28 Boylan Avenue : From Western Blvd to Willis Forest Street (Fred Fletcher Park)

29 Person Street : Peace Street to Delway Street

30 Wake Forest Road - North: I-440 to St. Albans Drive

31 Falls of Neuse Road: From Carlos Drive to Hunting Ridge Road

32 Five Points Streetscape: Glenwood Ave - Harvey St to Alexander Rd; Fairview Rd - Glenwood Ave to Scales St;

Glenn Ave – Glenwood Ave to Vance St; Whitaker Mill Rd – Glenwood Ave to Pine Dr.

33 Tarboro/Oakwood Area: Oakwood Ave from Tarboro Rd to Raleigh Blvd; Tarboro Road from Oakwood Ave to **Edenton Street** 

34 Olde East Raleigh Streetscapes: Neighborhood area including Martin Street and Lenoir Street generally between

Chavis Way and Rock Quarry Road

35 Whitaker Mill Road Streetscape: From Pine Drive to Wake Forest Road

36 Sanderford / Creech Road Intersection: Northwest corner of intersection

Approved on February 19th, 2013

3.2 Miles

2.4

1 inch = 2,500 feet