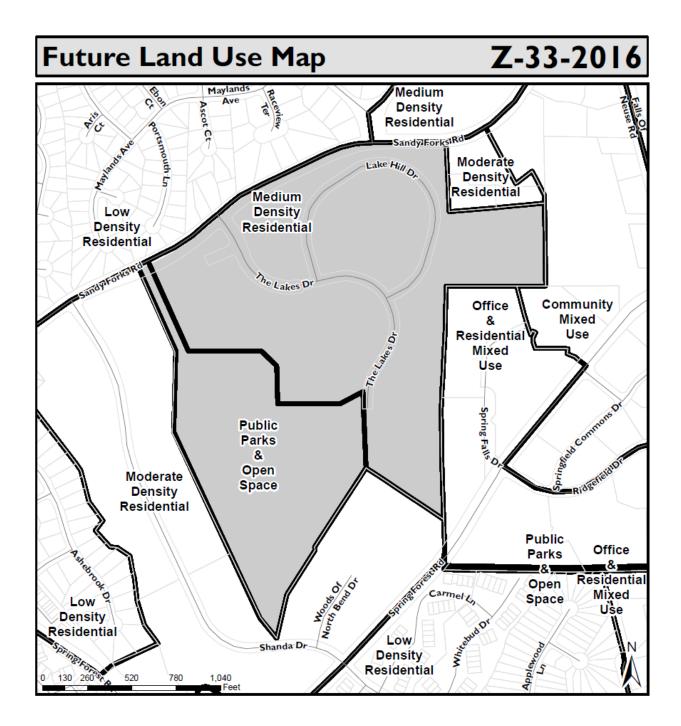

## **Future Land Use Map Consistency**

The rezoning case is Consistent Inconsistent with the Future Land Use Map.

## **Comprehensive Plan Guidance**

| FUTURE LAND USE     | Medium Density Residential                                       |  |  |  |
|---------------------|------------------------------------------------------------------|--|--|--|
|                     | Public Parks and Open Space                                      |  |  |  |
| URBAN FORM          | None                                                             |  |  |  |
| CONSISTENT Policies | Policy LU 1.2 – Future Land Use Map and Zoning Consistency       |  |  |  |
|                     | Policy LU 2.4 – Large Site Development                           |  |  |  |
|                     | Policy LU 2.5 – Healthy Communities                              |  |  |  |
|                     | Policy LU 2.6 – Zoning and Infrastructure Impacts                |  |  |  |
|                     | Policy LU 5.4 – Density Transitions                              |  |  |  |
|                     | Policy LU 8.9 – Open Space in New Development                    |  |  |  |
|                     | Policy T 5.2 – Incorporating Bicycle and Pedestrian Improvements |  |  |  |
|                     | Policy T 5.5 – Sidewalk Requirements                             |  |  |  |
|                     | Policy T 5.9 – Pedestrian Networks                               |  |  |  |
|                     | Policy T 5.10 – Building Orientation                             |  |  |  |
|                     | Policy EP 3.12 – Mitigating Stormwater Impacts                   |  |  |  |
|                     | Policy EP 4.2 – Floodplain Conservation                          |  |  |  |
|                     | Policy UD 2.1 – Building Orientation                             |  |  |  |
|                     | Policy UD 2.5 – Greenway Access                                  |  |  |  |
|                     | Policy UD 2.7 – Public Open Space                                |  |  |  |
|                     | Policy UD 5.1 – Contextual Design                                |  |  |  |

The subject properties future land use designation is Medium Density Residential where it is currently zoned R-10 and Conservation Management where the property is currently zoned Conservation Management. The surrounding properties to the east, south and west are Moderate Density residential, Community Mixed Use, Office and Residential Mixed Use. Across Sandy Forks is an established single family neighborhood whose future land use designation is Low Density residential. The Planned Development's density is consistent with the Medium Density Residential future land use designation and serves as a density buffer between the commercial and office mixed uses on Falls of the Neuse road to the east and the Moderate Residential densities to the east. The proposal is not subject to any Urban Form Map designations.

### 3.2 Future Land Use

| Future Land Use designation:               |  |
|--------------------------------------------|--|
| The rezoning request is:                   |  |
| ☐ Consistent with the Future Land Use Map. |  |
| Inconsistent Analysis of Inconsistency:    |  |

The proposal is consistent with the Medium Density Residential Future Land Use designation. This designation says that RX zoning with a 3 or 4 story height limit is appropriate. This is consistent with the contents of the Master Plan, which calls for three four story districts and one three story district. The density is just over 18 dwelling units per acre. The proposed zoning serves as a transition between the commercial and office mixed use districts on Falls of the Neuse Road and the single family neighborhoods on Sandy Forks Road.