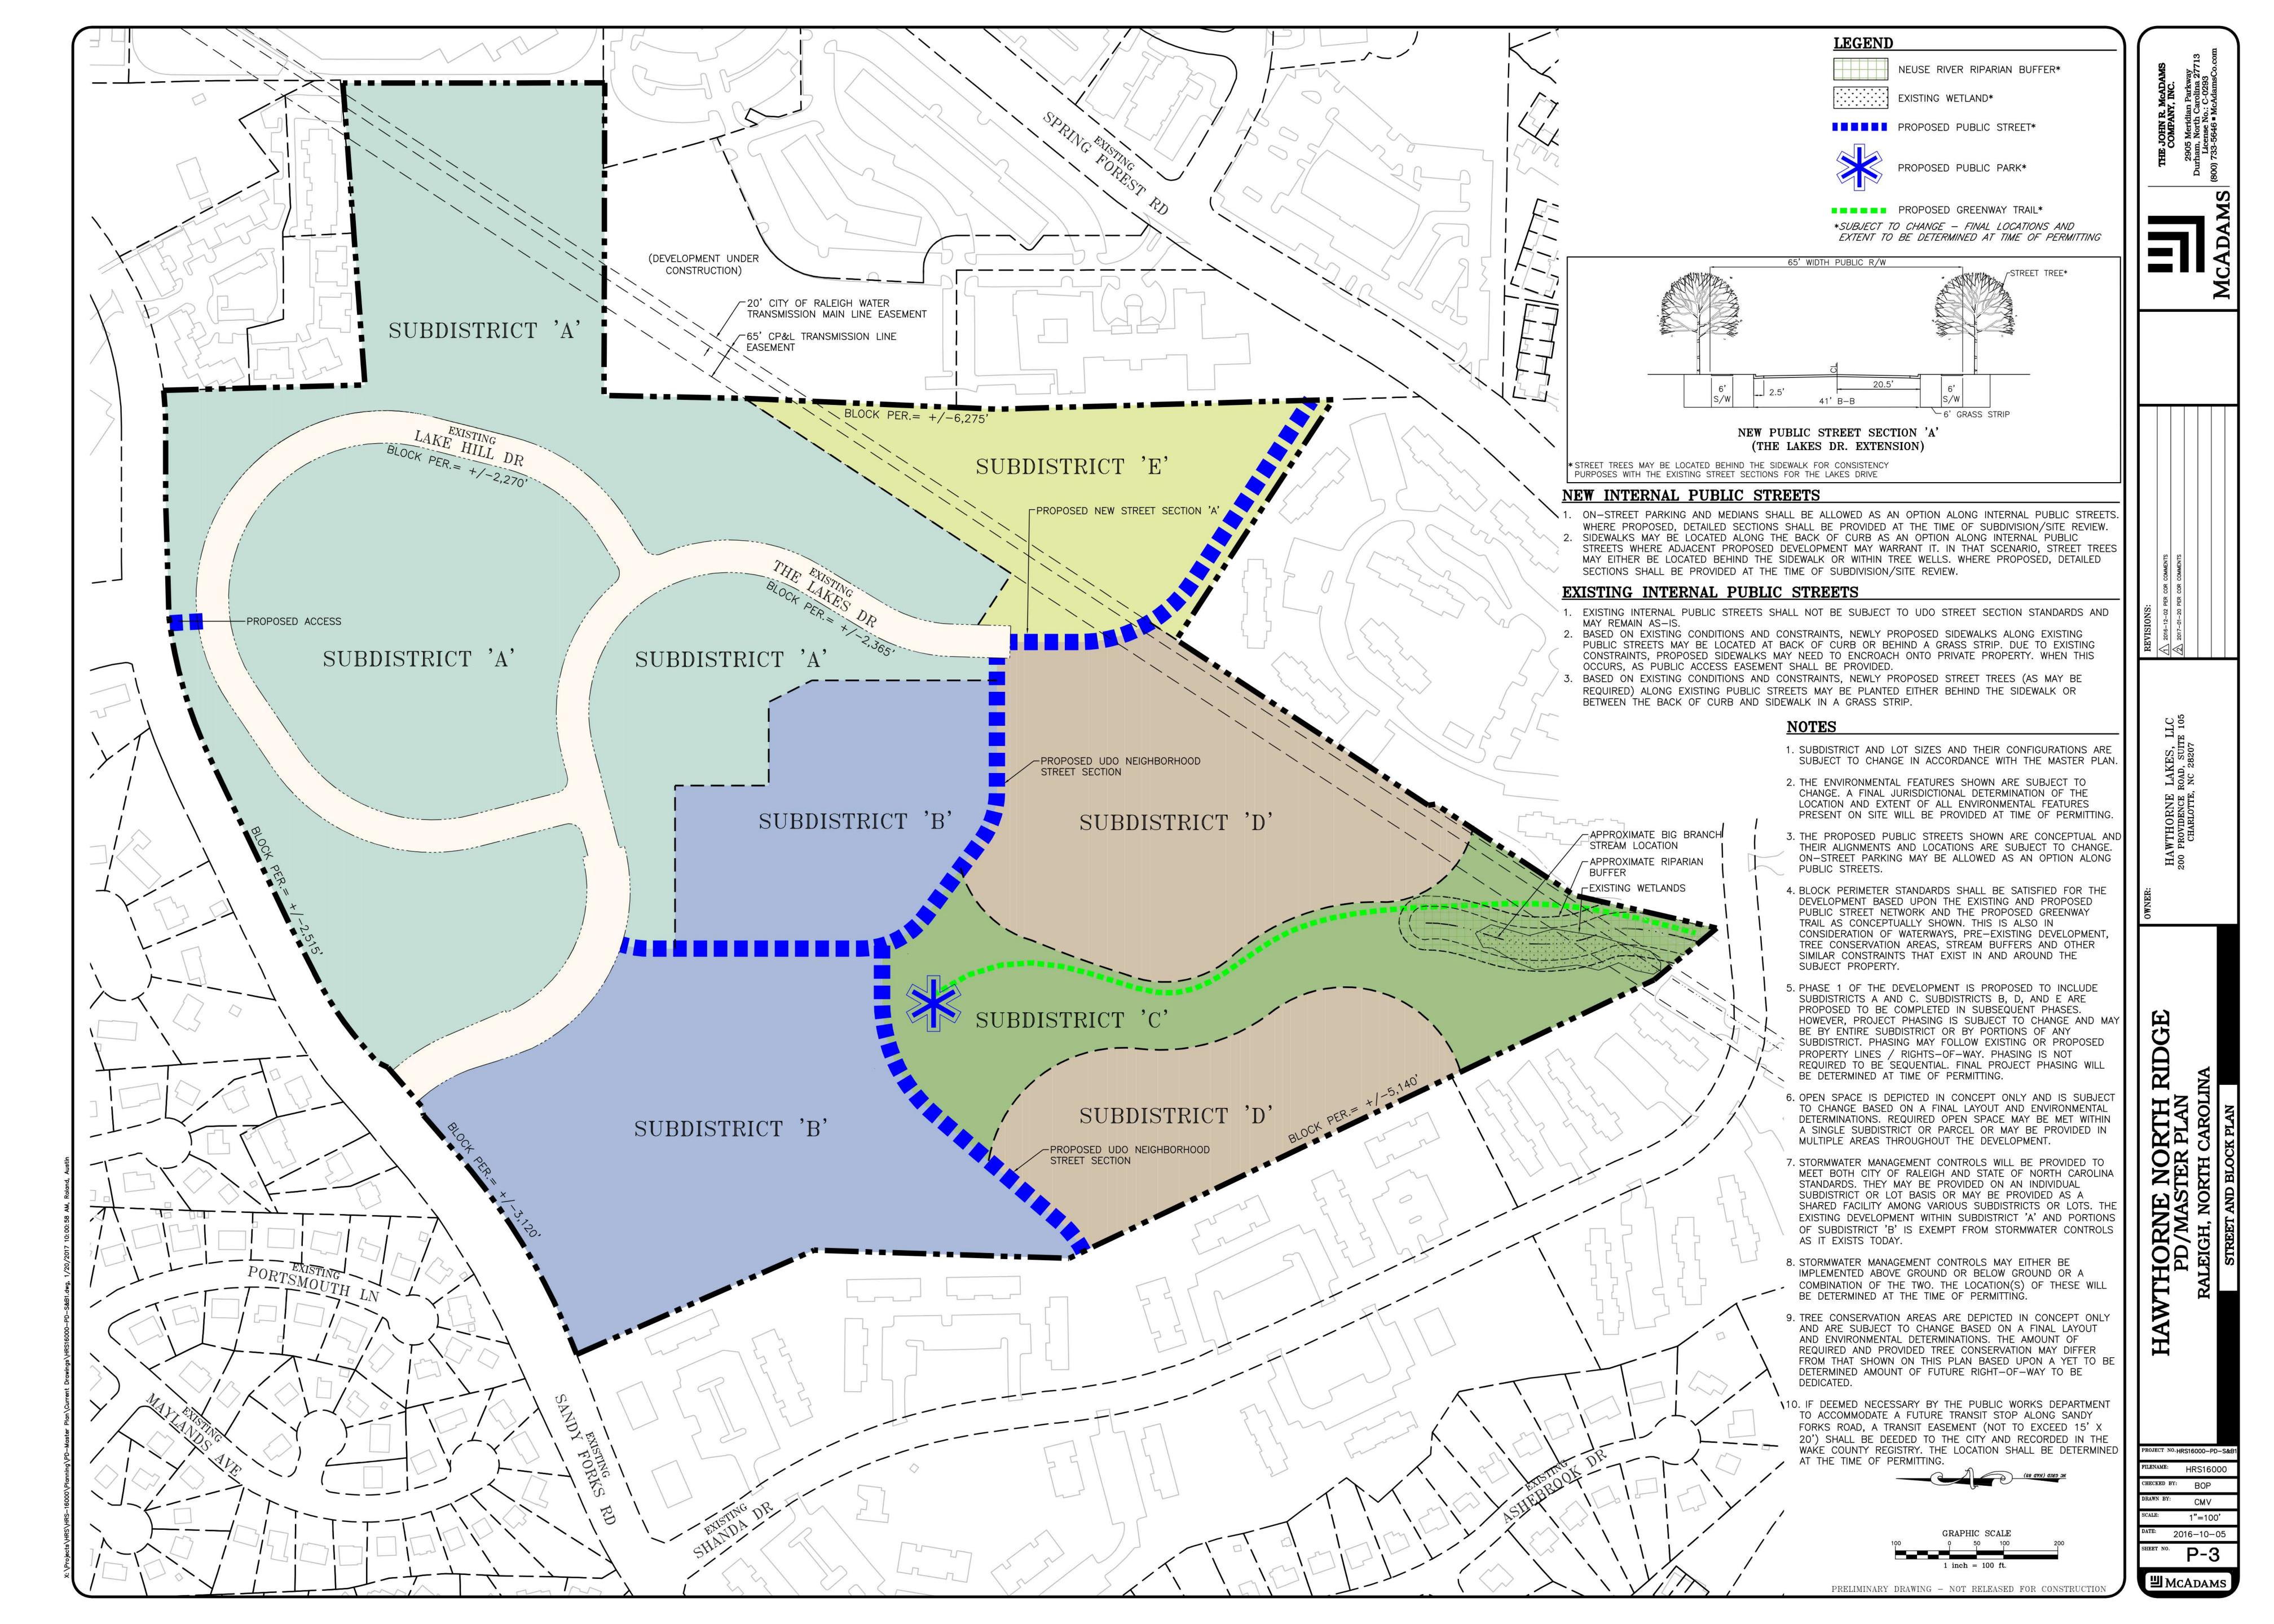

#### PEDESTRIAN CIRCULATION:

Internal connections provide convenient pedestrian access throughout the Development along with connections to the surrounding area, tying into the newly upgraded Sandy Forks Road. Instead of using private drives as many other multifamily developments do, the Development will have public streets (classified as Neighborhood Streets) throughout with sidewalks.

#### STREET TYPOLOGY:

The existing, internal street network was constructed prior to new street and block perimeter requirements in the UDO. Existing streets in the Planned Development will not be subject to the new streets requirements contained in Article 8.4.

Block perimeter standards contained in Article 8.3 shall be satisfied for the Development based upon the existing and proposed public street network as conceptually shown on the plan sheets, which will not create any lots without direct street frontage or create safety issues or contribute to congestion.

Offers of cross access to adjacent parcels shall be made in accordance with the Raleigh UDO section 8.3.5.D. An existing network of private streets provides access for the existing apartment development. The proposed Master Plan will expand this network as shown on sheet P-2 of the PD/Master Plan for Hawthorne North Ridge. There are no public street stubs abutting the boundaries of the Z-33-2016 parcels.

Site access will be provided via two locations on Sandy Forks Road. The existing access is a full-movement private street known as The Lake Drive. A new access point will be located opposite Brookhollow Drive; traffic movements at this location will be limited to right-in, right-out only.

In accordance with UDO section 8.3.2, the maximum block perimeter for PD zoning will be based on the Master Plan. The existing block perimeter, as defined by public rights-of-way for Falls of Neuse Road, Sandy Forks Road, Shanda Drive and Spring Forest Road is approximately 11,100 feet.