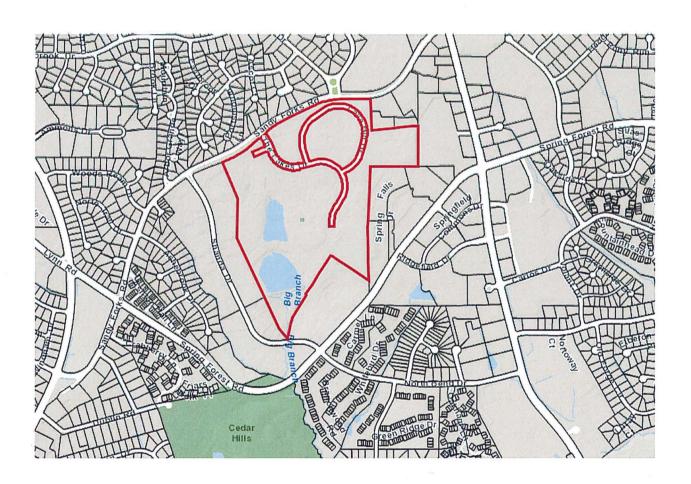

#### Overview

The subject property is located south of Sandy Forks Road, approximately 400 feet east of Shanda Drive and 1300 feet west of Wake Forest Road. The property has access to Sandy Forks Road via Lake Hill Drive and The Lakes Drive. The 82.64 acre property is partially developed with multi-family residential apartment buildings. Approximately 34.5 acres of the property is undeveloped. There are two artificial (dammed) bodies of water created by the Big Branch Tributary.

The proposal seeks to rezone the property from Residential-10 (R-10) and Conservation Management (CM) to a Planned Development. The Planned Development increases the residential density from approximately 10 dwelling units per acre to 18 dwelling units per acre. The Planned Development also includes 35,000 square feet of nonresidential use. While decreasing the acreage of the CM zoning district, Subdistrict C of the Planned Development is providing a significant enhancement to the level of services for public parks in this area.

The subject properties future land use designation is Medium Density Residential where it is currently zoned R-10 and Conservation Management where the property is currently zoned Conservation Management. The surrounding properties to the east, south and west are Moderate Density residential, Community Mixed Use, Office and Residential Mixed Use. Across Sandy Forks is an established single family neighborhood whose future land use designation is Low Density residential. The Planned Development's density is consistent with the Medium Density Residential future land use designation and serves as a density buffer between the commercial and office mixed uses on Falls of the Neuse road to the east and the Moderate Residential densities to the east. The proposal is not subject to any Urban Form Map designations.