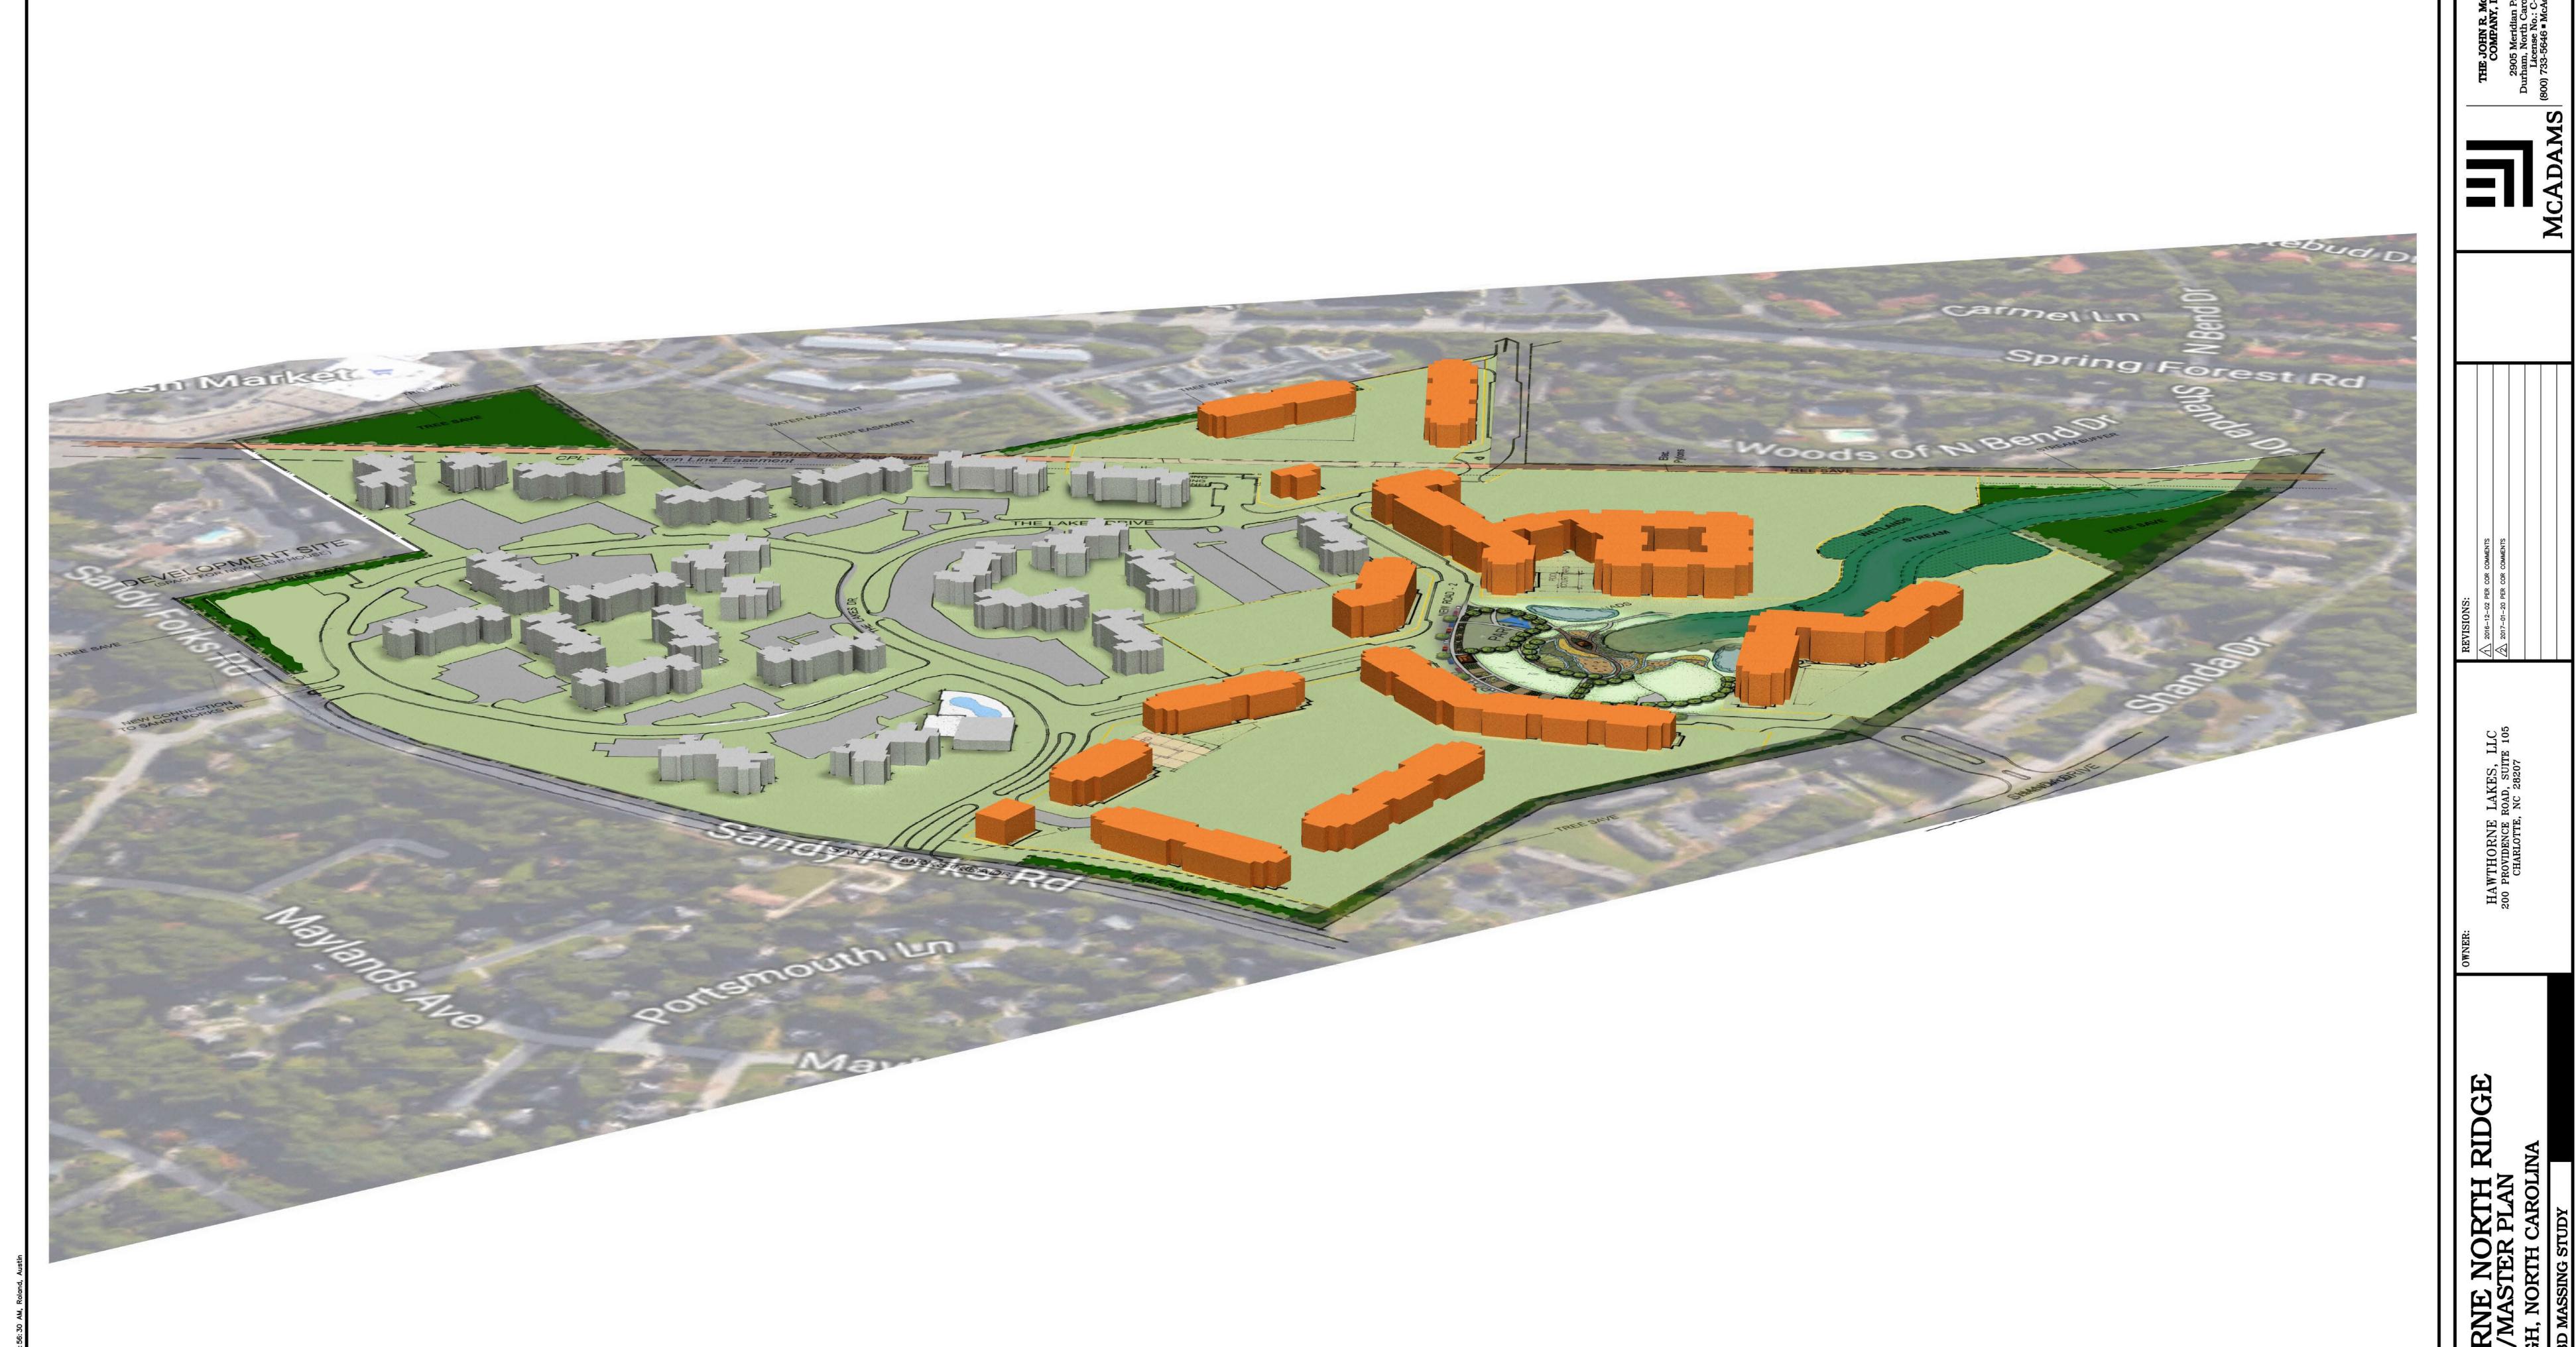

The Master Plan calls for three four story districts and one three story district. The density is just over 18 dwelling units per acre. The proposed zoning serves as a transition between the commercial and office mixed use districts on Falls of the Neuse Road and the single family neighborhoods on Sandy Forks Road. Multifamily residential and the apartment building typer are prevalent throughout Sandy Forks Road. Additional apartment building types are consistent with the overall character of this corridor.

## **Master Plan Layout**

## 2. Master Plan Design Analysis

#### SETBACKS/ HEIGHT:

| Subdistrict               | Setbacks | Building Height |
|---------------------------|----------|-----------------|
| Α                         | N/A      | 4 Stories/62'   |
| В                         | 0'-100'  | 4 Stories/62'   |
| С                         | 0'-100'  | 3 Stories/45'   |
| D                         | 0'-100'  | 4 Stories/62'   |
| <b>E</b> 0'-100' 4 Storio |          | 4 Stories/62'   |

#### **DEVELOPMENT INTENSITY:**

Land use intensities for the Development are described in the site data table on plan sheet P-2 of the Master Plan. The maximum development intensities can be transferred among subdistricts so long as the overall limitation on intensities (1,500 Units) for the five subdistricts is not exceeded. In Phase 1, the Development shall include at least two of the following buildings types: apartment, townhome, civic, general, and open lot.

| Subdistrict | Uses and Intensity |                        | Building Height | Building Types                                     |
|-------------|--------------------|------------------------|-----------------|----------------------------------------------------|
|             | Residential Units  | Non-<br>Residential SF | 4 Stories/62'   | Apartment, townhome, civic, general, and open      |
| Α           | 600                | 7000                   |                 | lot.                                               |
| В           | 350                | 7000                   | 4 Stories/62'   | Apartment, townhome, civic, general, and open lot. |
| С           | 0                  | 7000                   | 3 Stories/45'   | Open Lot, Civic and<br>General Building            |
| D           | 450                | 7000                   | 4 Stories/62'   | Apartment, townhome, civic, general, and open lot. |
| E           | 100                | 7000                   | 4 Stories/62'   | Apartment, townhome, civic, general, and open lot. |

#### **BUILDING TYPES:**

| Subdistrict | bdistrict Building Types                           |  |  |  |  |
|-------------|----------------------------------------------------|--|--|--|--|
|             | Apartment, townhome,                               |  |  |  |  |
| Α           | civic, general, and open lot.                      |  |  |  |  |
|             | Apartment, townhome,                               |  |  |  |  |
| В           | civic, general, and open lot.                      |  |  |  |  |
| С           | Open Lot, Civic and<br>General Building            |  |  |  |  |
| D           | Apartment, townhome, civic, general, and open lot. |  |  |  |  |
| E           | Apartment, townhome, civic, general, and open lot. |  |  |  |  |