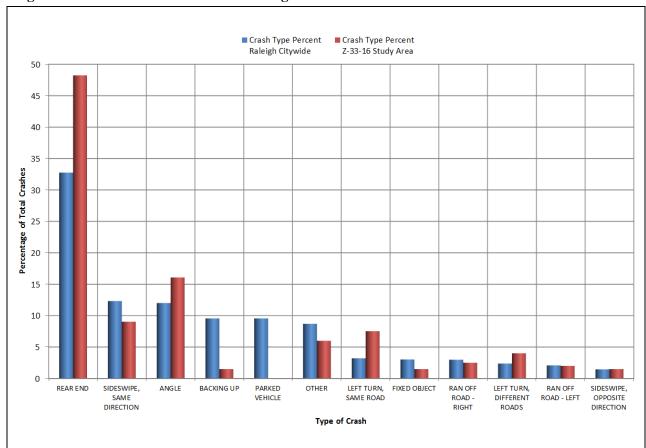

The existing land use is a multifamily development of 600 residential units. According to Envision estimates, the maximum buildout under current R-10 and CM zoning is 481 multifamily units. Approval of case Z-33-2016 would increase average peak hour trip volumes by 582 veh/hr in the AM peak and by 705 veh/hr in the PM peak; daily trip volume will increase by more than 8,400 veh/day compared to current zoning. A traffic impact analysis report is necessary for Z-33-2016.