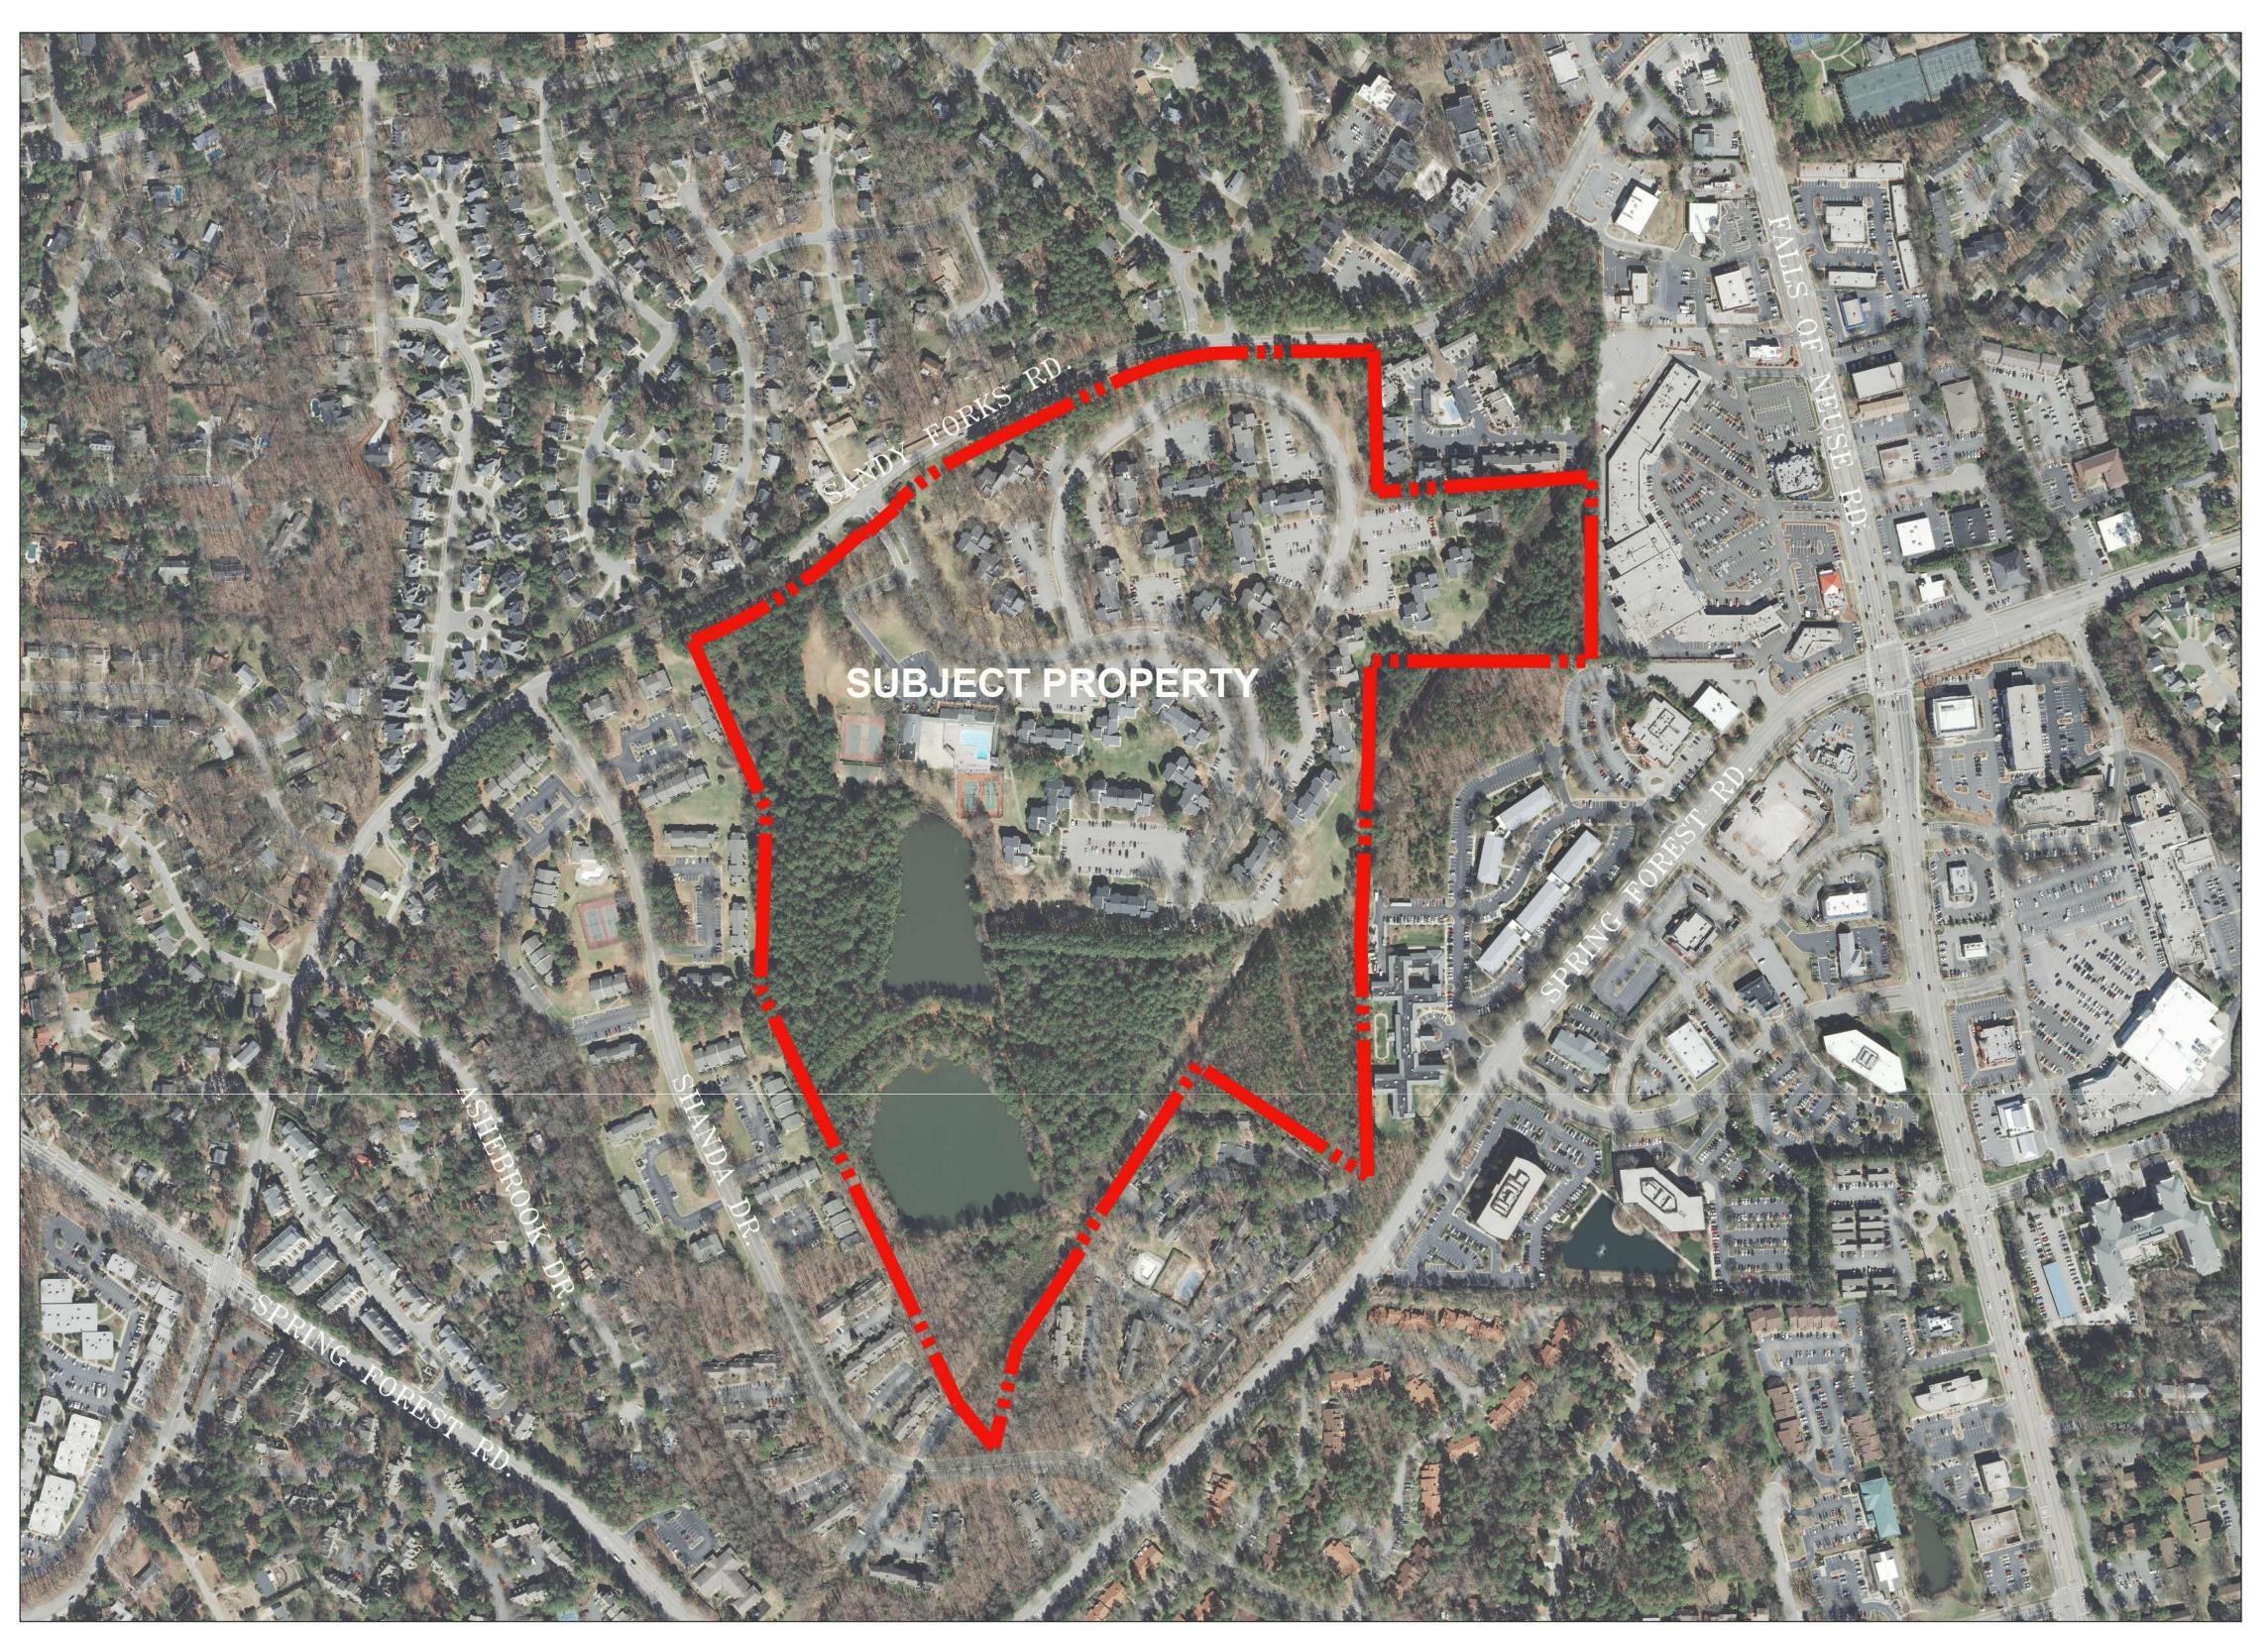

#### Overview

The subject property is located south of Sandy Forks Road, approximately 400 feet east of Shanda Drive and 1300 feet west of Wake Forest Road. The property has access to Sandy Forks Road via Lake Hill Drive and The Lakes Drive. The 82.64 acre property is partially developed with multi-family residential apartment buildings. Approximately 34.5 acres of the property is undeveloped. There are two artificial (dammed) bodies of water created by the Big Branch Tributary.

#### 5.1 Transportation

The site is located on Sandy Forks Road between Falls of Neuse Road and Spring Forest Road. Sandy Forks Road is maintained by the City of Raleigh and is undergoing a major upgrade to improve mobility and safety. These improvements will include exclusive bike lanes, continuous sidewalks along both sides and other improvements. The Sandy Forks Road project is scheduled to be completed in July 2017.

Offers of cross access to adjacent parcels shall be made in accordance with the Raleigh UDO section 8.3.5.D. An existing network of private streets provides access for the existing apartment development. The proposed Master Plan will expand this network as shown on sheet P-2 of the PD/Master Plan for Hawthorne North Ridge. There are no public street stubs abutting the boundaries of the Z-33-2016 parcels.

Site access will be provided via two locations on Sandy Forks Road. The existing access is a full-movement private street known as The Lake Drive. A new access point will be located opposite Brookhollow Drive; traffic movements at this location will be limited to right-in, right-out only.

In accordance with UDO section 8.3.2, the maximum block perimeter for PD zoning will be based on the Master Plan. The existing block perimeter, as defined by public rights-of-way for Falls of Neuse Road, Sandy Forks Road, Shanda Drive and Spring Forest Road is approximately 11,100 feet.