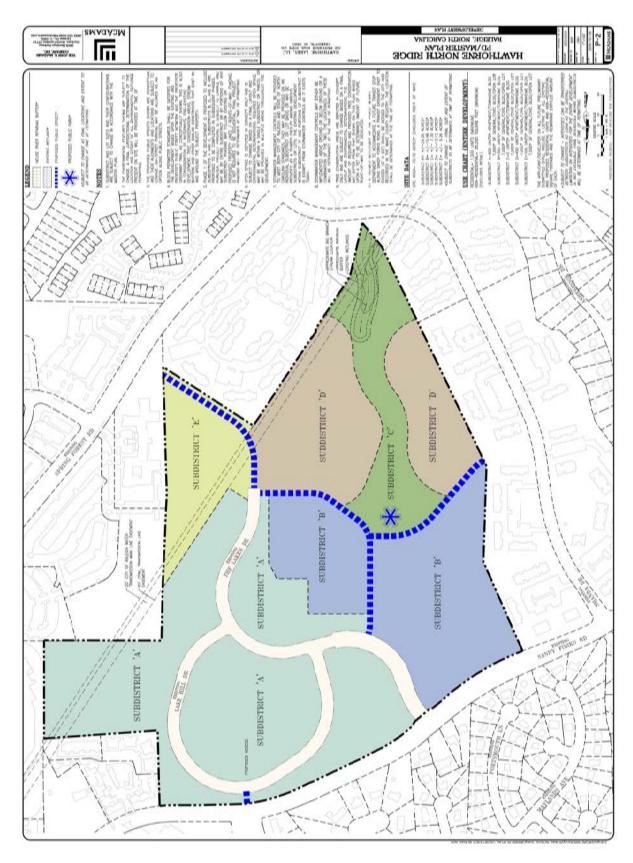

## **Master Plan Layout**

#### SETBACKS/ HEIGHT:

| Subdistrict               | Setbacks | Building Height |
|---------------------------|----------|-----------------|
| Α                         | N/A      | 4 Stories/62'   |
| В                         | 0'-100'  | 4 Stories/62'   |
| С                         | 0'-100'  | 3 Stories/45'   |
| D                         | 0'-100'  | 4 Stories/62'   |
| <b>E</b> 0'-100' 4 Storio |          | 4 Stories/62'   |

| Subdistrict | Uses and Intensity |                        | Building Height | Building Types                                     |
|-------------|--------------------|------------------------|-----------------|----------------------------------------------------|
|             | Residential Units  | Non-<br>Residential SF | 4 Stories/62'   | Apartment, townhome, civic, general, and open      |
| Α           | 600                | 7000                   |                 | lot.                                               |
| В           | 350                | 7000                   | 4 Stories/62'   | Apartment, townhome, civic, general, and open lot. |
| С           | 0                  | 7000                   | 3 Stories/45'   | Open Lot, Civic and<br>General Building            |
| D           | 450                | 7000                   | 4 Stories/62'   | Apartment, townhome, civic, general, and open lot. |
| E           | 100                | 7000                   | 4 Stories/62'   | Apartment, townhome, civic, general, and open lot. |

#### **BUILDING TYPES:**

| Subdistrict | bdistrict Building Types                           |  |  |  |  |
|-------------|----------------------------------------------------|--|--|--|--|
|             | Apartment, townhome,                               |  |  |  |  |
| Α           | civic, general, and open lot.                      |  |  |  |  |
|             | Apartment, townhome,                               |  |  |  |  |
| В           | civic, general, and open lot.                      |  |  |  |  |
| С           | Open Lot, Civic and<br>General Building            |  |  |  |  |
| D           | Apartment, townhome, civic, general, and open lot. |  |  |  |  |
| E           | Apartment, townhome, civic, general, and open lot. |  |  |  |  |