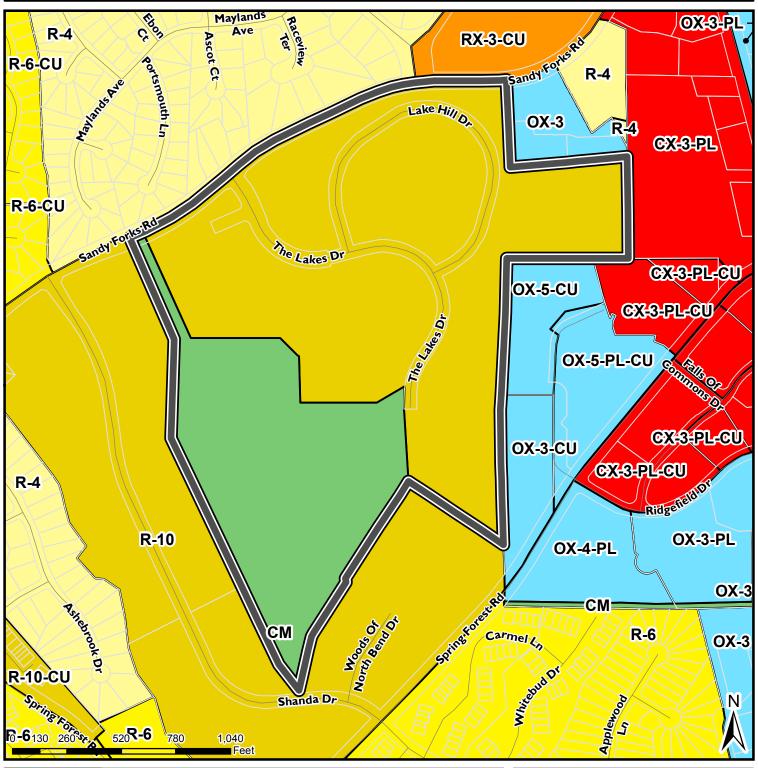

# **Existing Zoning Map**

# **Z-33-2016**

## **Request:**

73.92 acres from R-10 & CM to PD

## Case Information: Z-33-16 / MP-4-16

| Location          | Southwest and southeast quadrants of the intersection of The Lakes Drive and |
|-------------------|------------------------------------------------------------------------------|
|                   | Sandy Forks Road                                                             |
|                   | Address: 6625 The Lakes Drive                                                |
|                   | PINs: 1717003839                                                             |
| Request           | Rezone property from Residential-10 and Conservation Management (R-10 and    |
| •                 | CM) to Planned Development (PD).                                             |
| Area of Request   | 82.64 acres                                                                  |
| Property Owners   | Shoff Allison                                                                |
| , ,               | 200 Providence Road, Suite 105                                               |
|                   | Charlotte, NC 28207                                                          |
| Applicant         | Mack Paul                                                                    |
|                   | Morningstar Law Group                                                        |
| Citizens Advisory | North CAC                                                                    |
| Council           | Chairperson: Michael O'Sullivan; mjo78@nc.rr.com                             |
| PC                |                                                                              |
| Recommendation    | June 21, 2017                                                                |
| Deadline          |                                                                              |