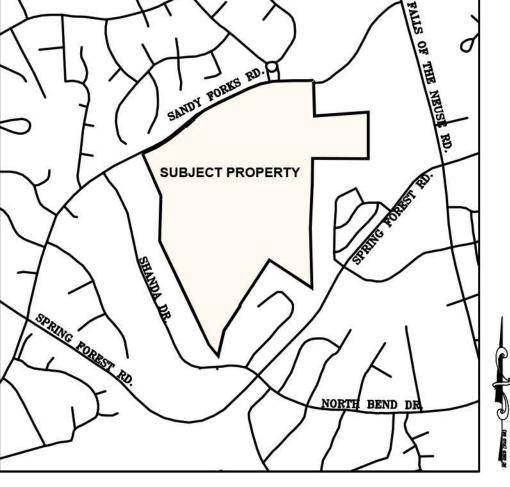

#### Overview

The subject property is located south of Sandy Forks Road, approximately 400 feet east of Shanda Drive and 1300 feet west of Wake Forest Road. The property has access to Sandy Forks Road via Lake Hill Drive and The Lakes Drive. The 82.64 acre property is partially developed with multi-family residential apartment buildings. Approximately 34.5 acres of the property is undeveloped. There are two artificial (dammed) bodies of water created by the Big Branch Tributary.

The subject properties future land use designation is Medium Density Residential where it is currently zoned R-10 and Conservation Management where the property is currently zoned Conservation Management. The surrounding properties to the east, south and west are Moderate Density residential, Community Mixed Use, Office and Residential Mixed Use. Across Sandy Forks is an established single family neighborhood whose future land use designation is Low Density residential. The Planned Development's density is consistent with the Medium Density Residential future land use designation and serves as a density buffer between the commercial and office mixed uses on Falls of the Neuse road to the east and the Moderate Residential densities to the east. The proposal is not subject to any Urban Form Map designations.