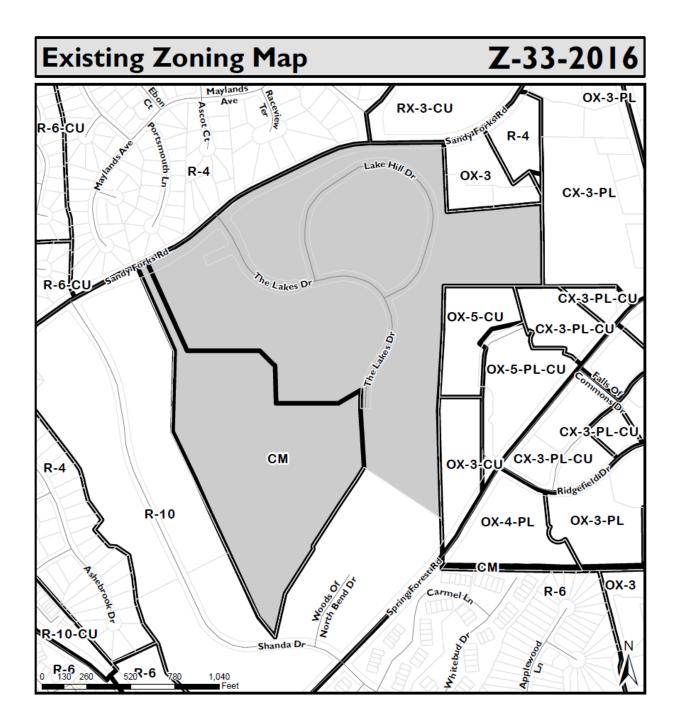

# **Existing Zoning Map**

# **Z-33-2016**

## 1.1 Surrounding Area Land Use/ Zoning Summary

|                            | Subject<br>Property                                                                   | North                        | South                              | East                                                                                                                          | West                               |
|----------------------------|---------------------------------------------------------------------------------------|------------------------------|------------------------------------|-------------------------------------------------------------------------------------------------------------------------------|------------------------------------|
| Existing<br>Zoning         | Residential-10,<br>Conservation<br>Management                                         | Residential-4                | Residential-<br>10                 | Office Mixed Use-3 Stories- Conditional Use, Community Mixed Use-3 Stories-Parking Limited- Conditional Use, Office Mixed Use | Residential-10                     |
| Additional<br>Overlay      | None                                                                                  | None                         | None                               | None                                                                                                                          | None                               |
| Future Land<br>Use         | Medium Density Residential, Public Parks and Open Space, Moderate Density Residential | Low Density<br>Residential   | Moderate<br>Density<br>Residential | Moderate Density residential, Community Mixed Use, Office and Residential Mixed Use                                           | Moderate<br>Density<br>Residential |
| Current Land<br>Use        | Multi-Family<br>Residential                                                           | Single Family<br>Residential | Multi-Family<br>Residential        | Multi-Family<br>Residential,<br>Commercial<br>Center,<br>Congregate<br>Care                                                   | Multi-Family<br>Residential        |
| Urban Form (if applicable) | None                                                                                  | None                         | None                               | Mixed Use<br>Center                                                                                                           | None                               |