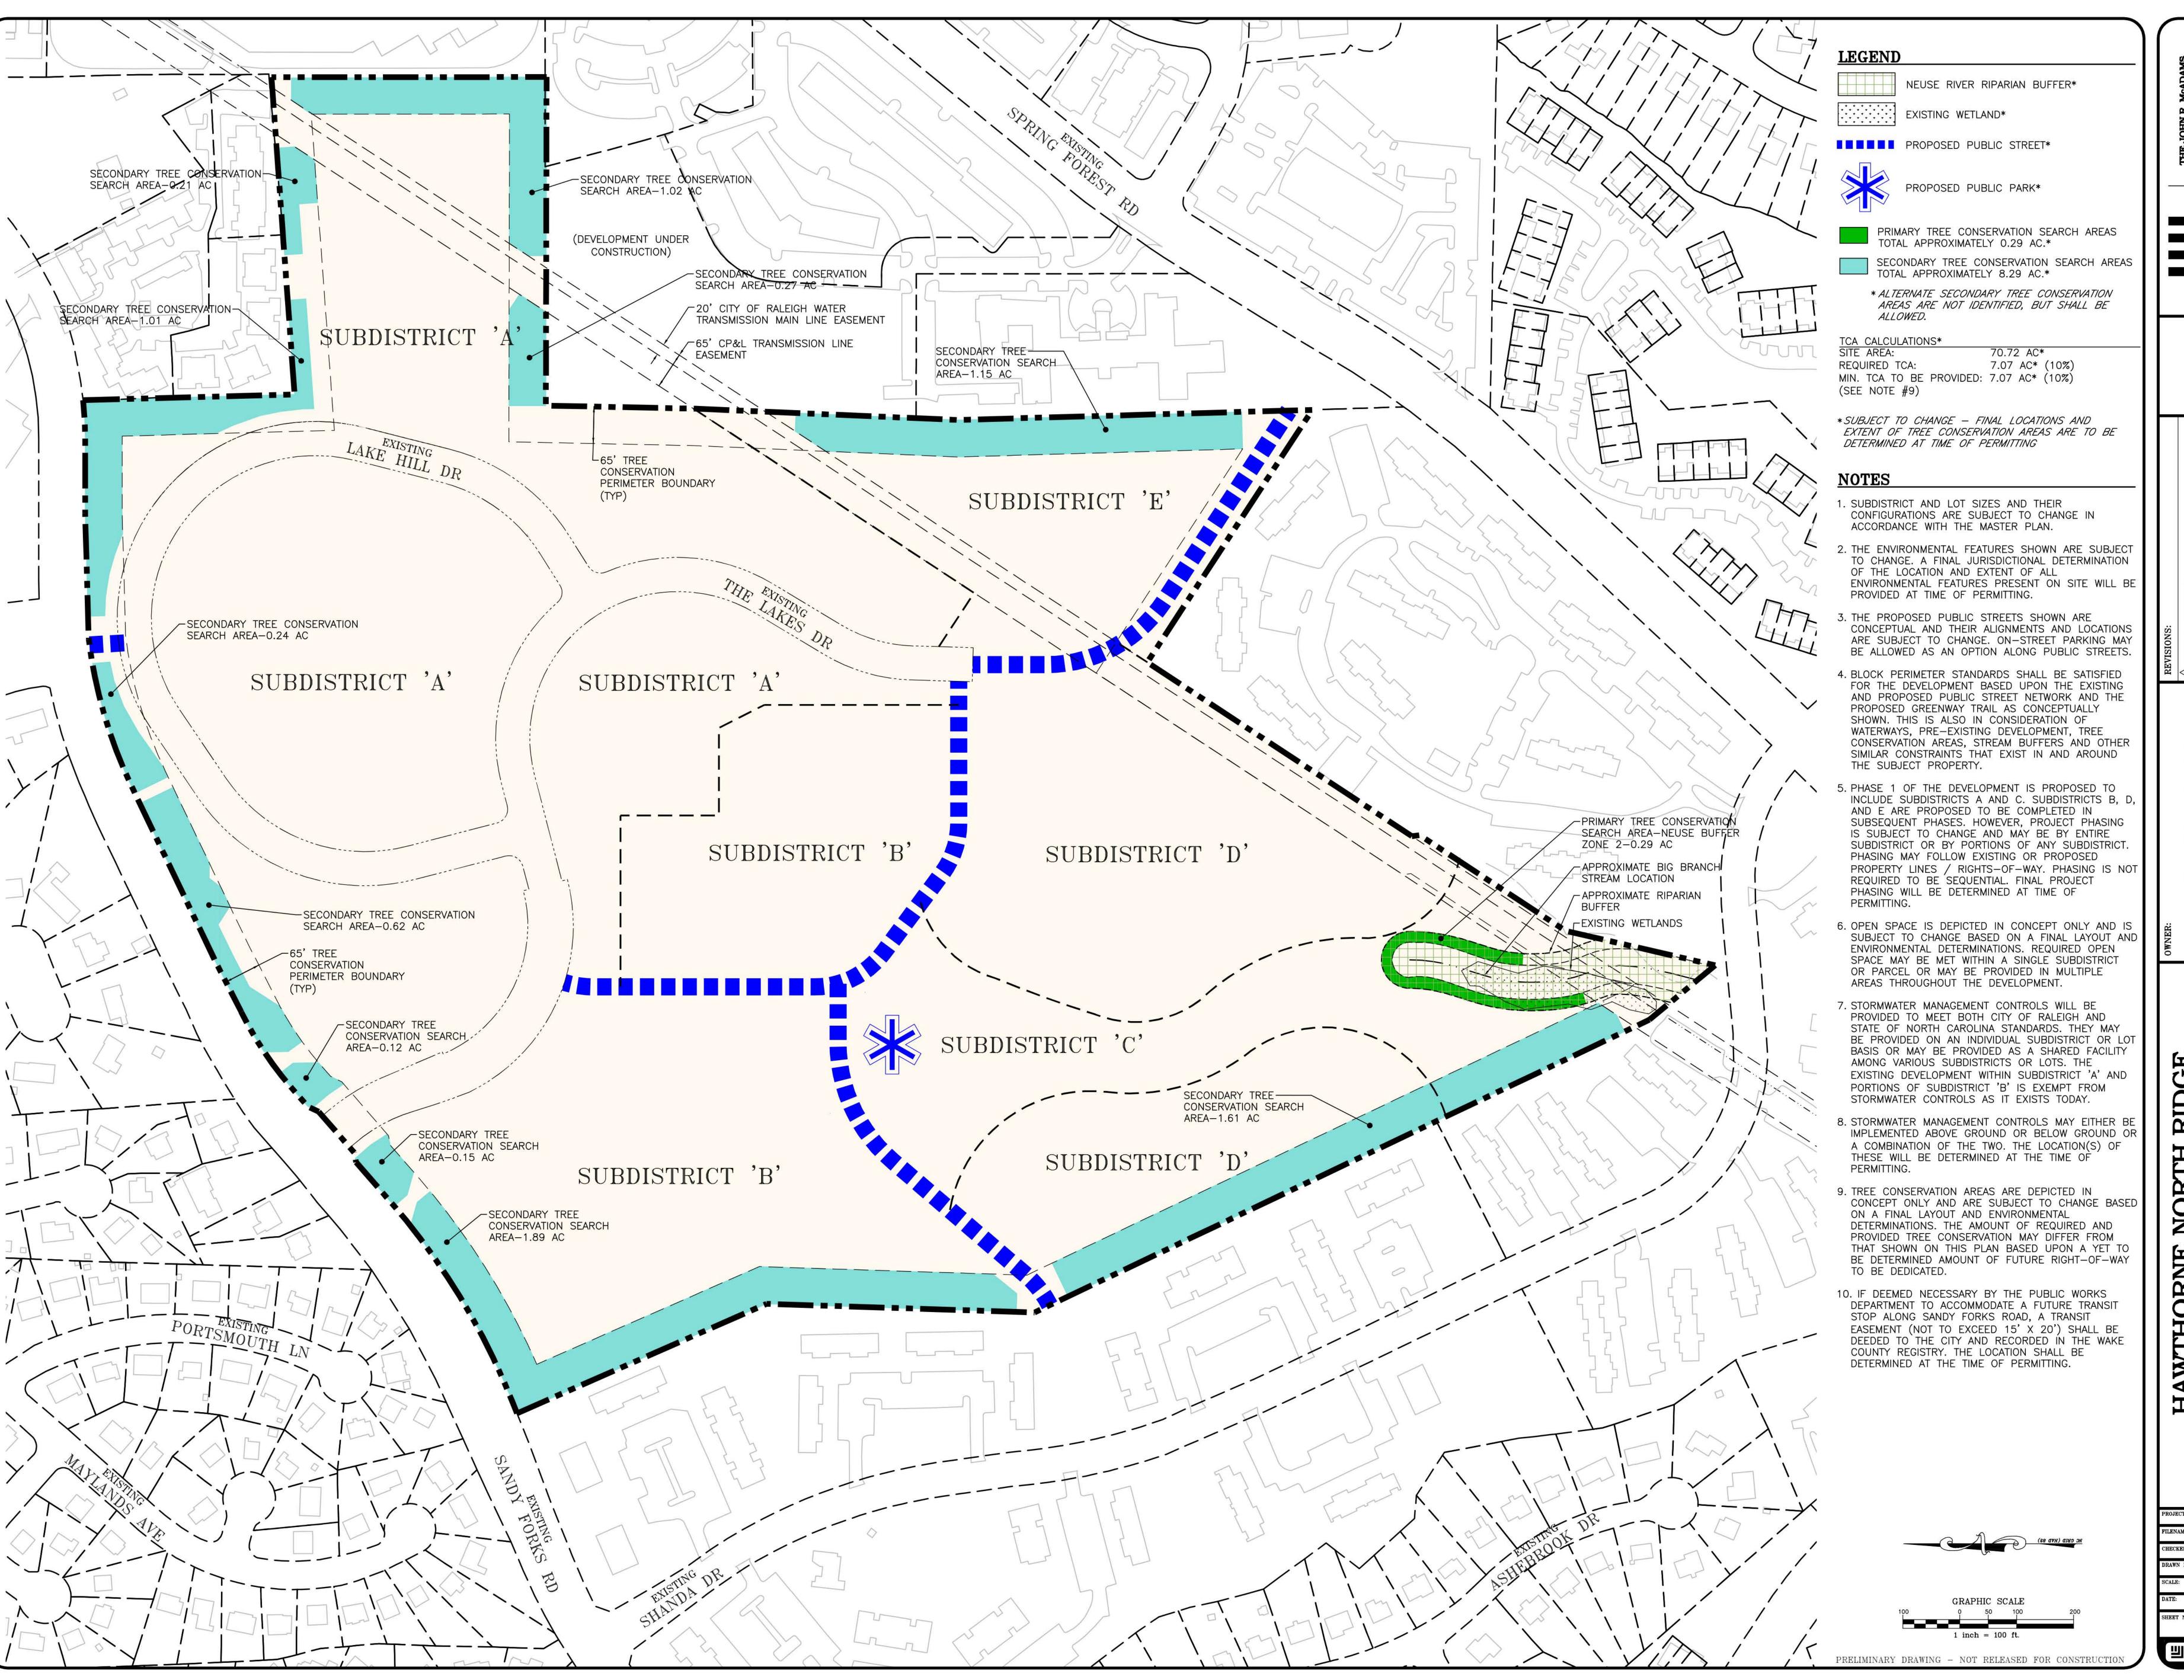

#### TREE CONSERVATION:

Tree Conservation areas are shown in the Master Plan and will comply with all UDO requirements.

#### **OPEN SPACE:**

Open Space percentage will exceed the minimum UDO requirement. Subdistrict C is designated as Open Space on the Master Plan.