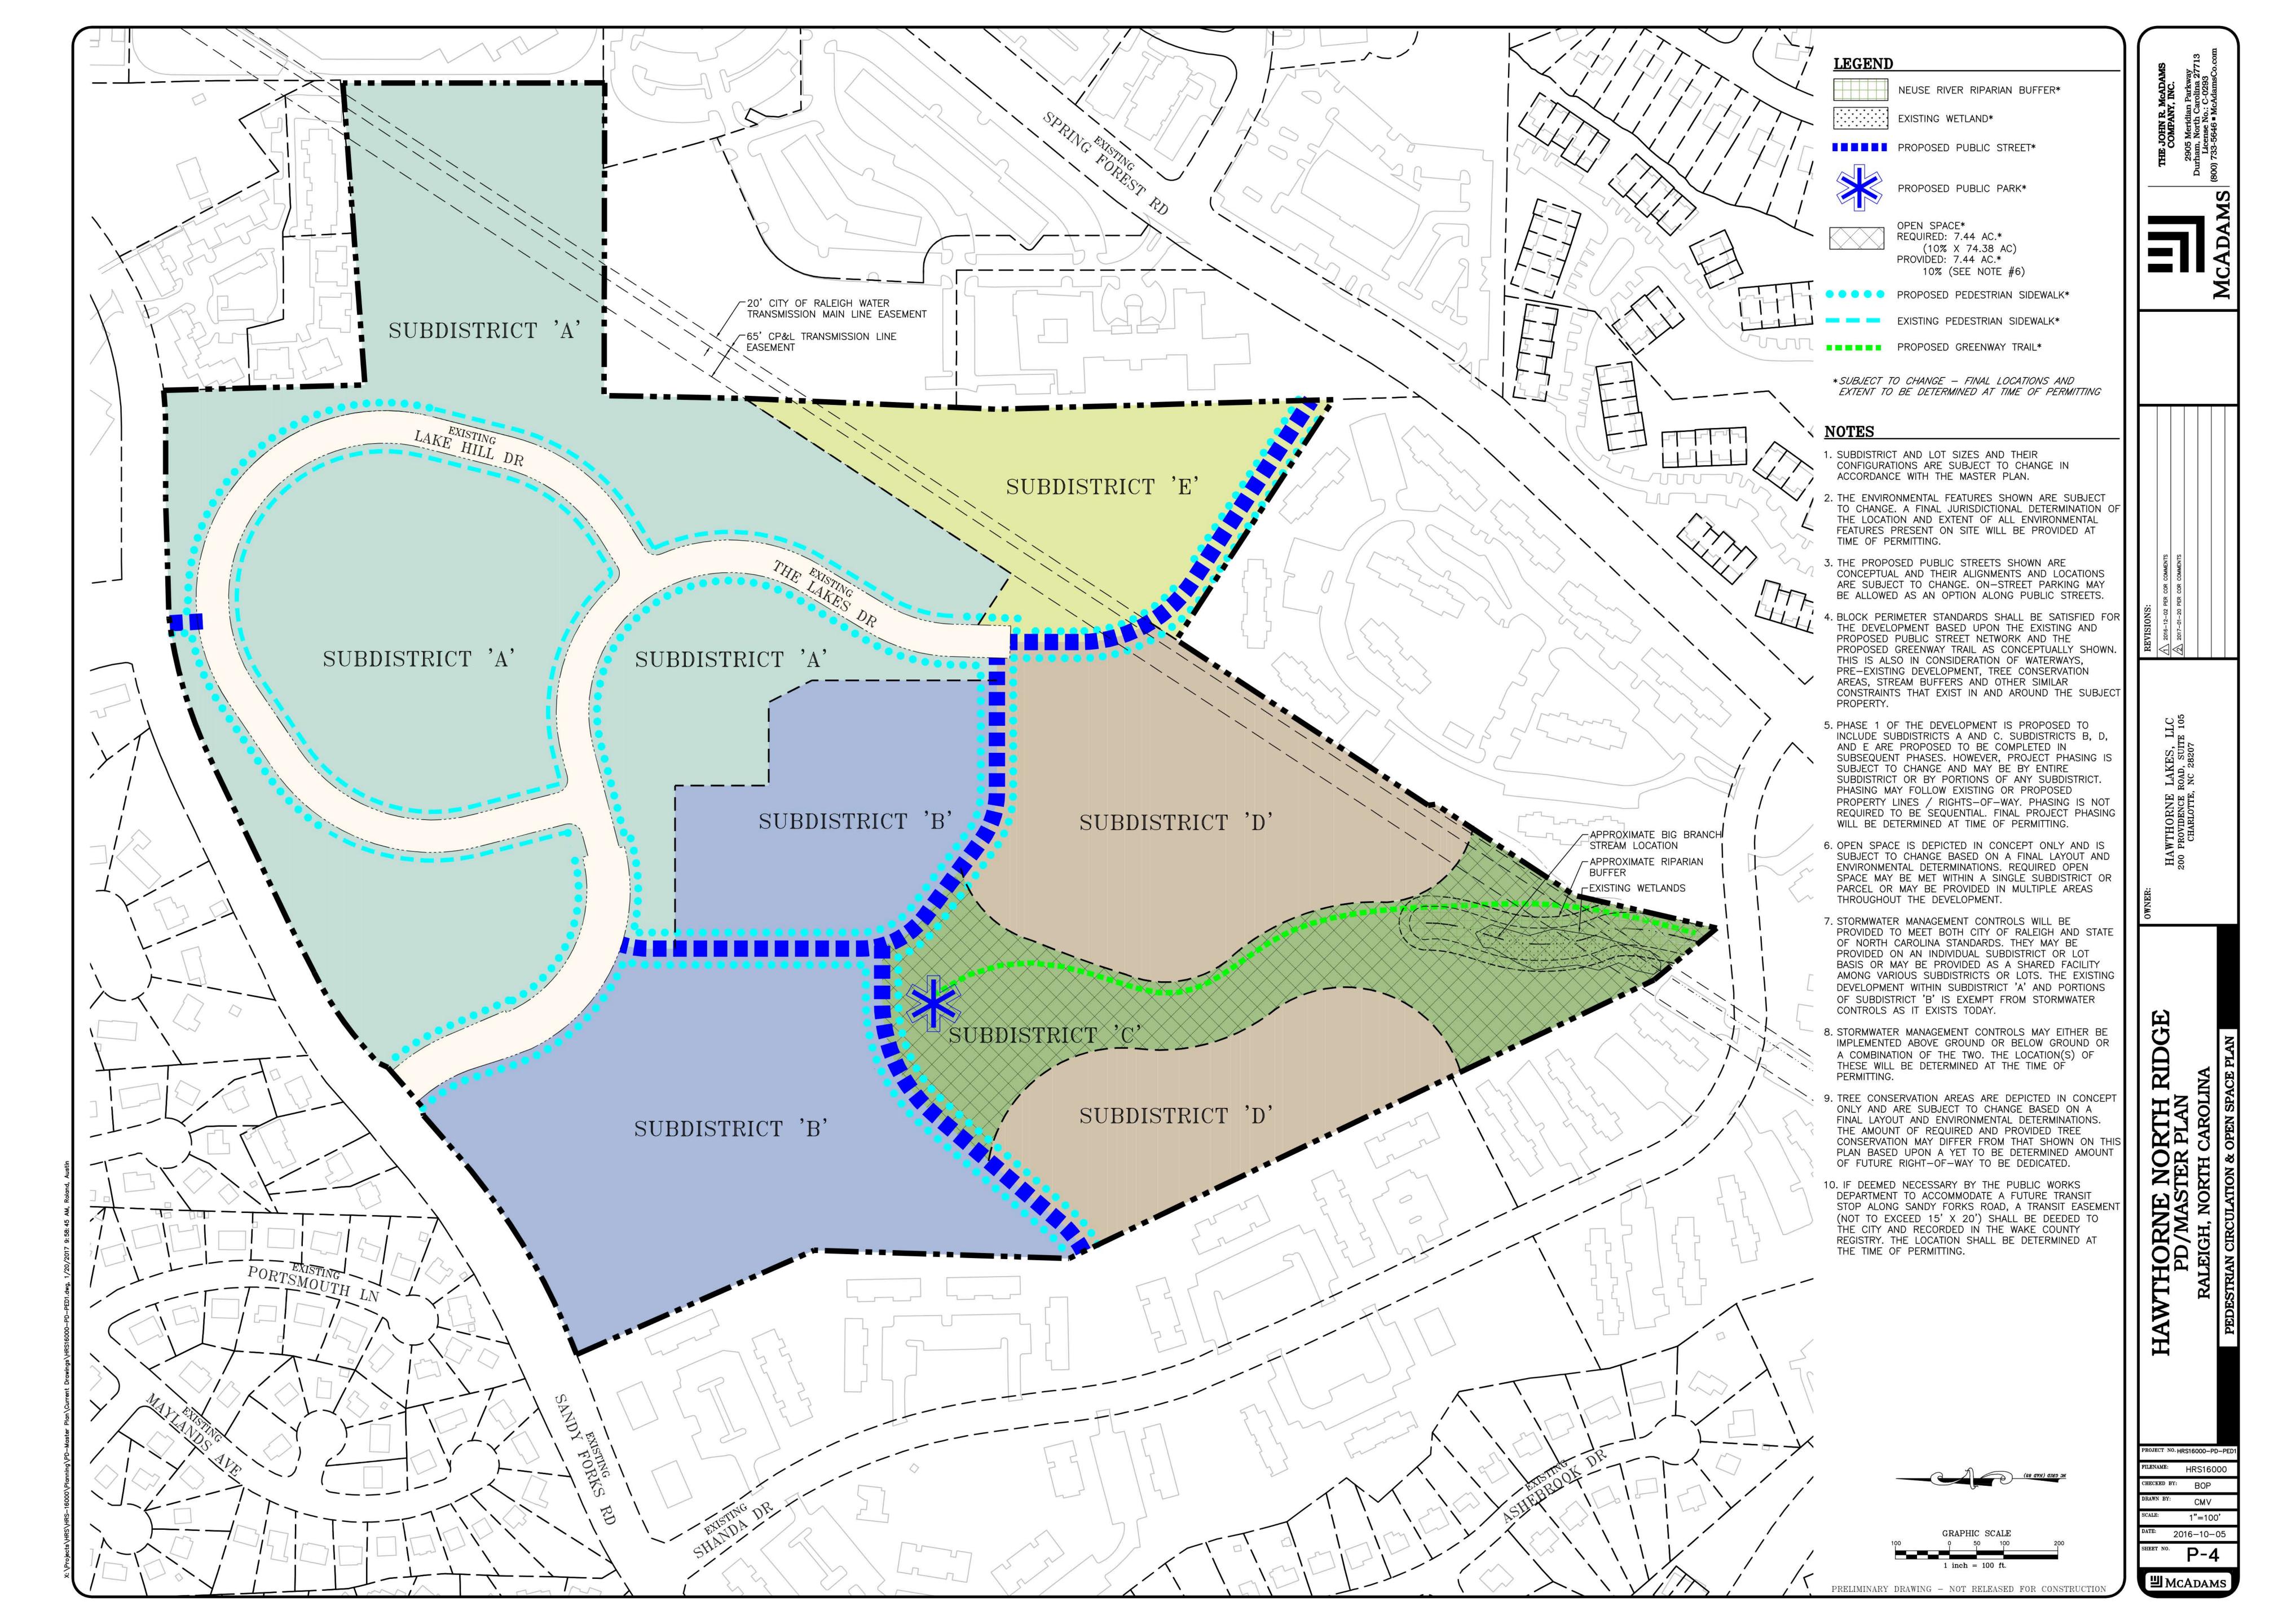

#### PEDESTRIAN CIRCULATION:

Internal connections provide convenient pedestrian access throughout the Development along with connections to the surrounding area, tying into the newly upgraded Sandy Forks Road. Instead of using private drives as many other multifamily developments do, the Development will have public streets (classified as Neighborhood Streets) throughout with sidewalks.

#### **COMMON SIGNAGE PLAN:**

Common signage plan is contained in the Master Plan sheet P-7. Location, sign types, and colors are specified in the signage plan. Where silent, the UDO will control and are subject to Sec. 4.7.3. of the UDO.