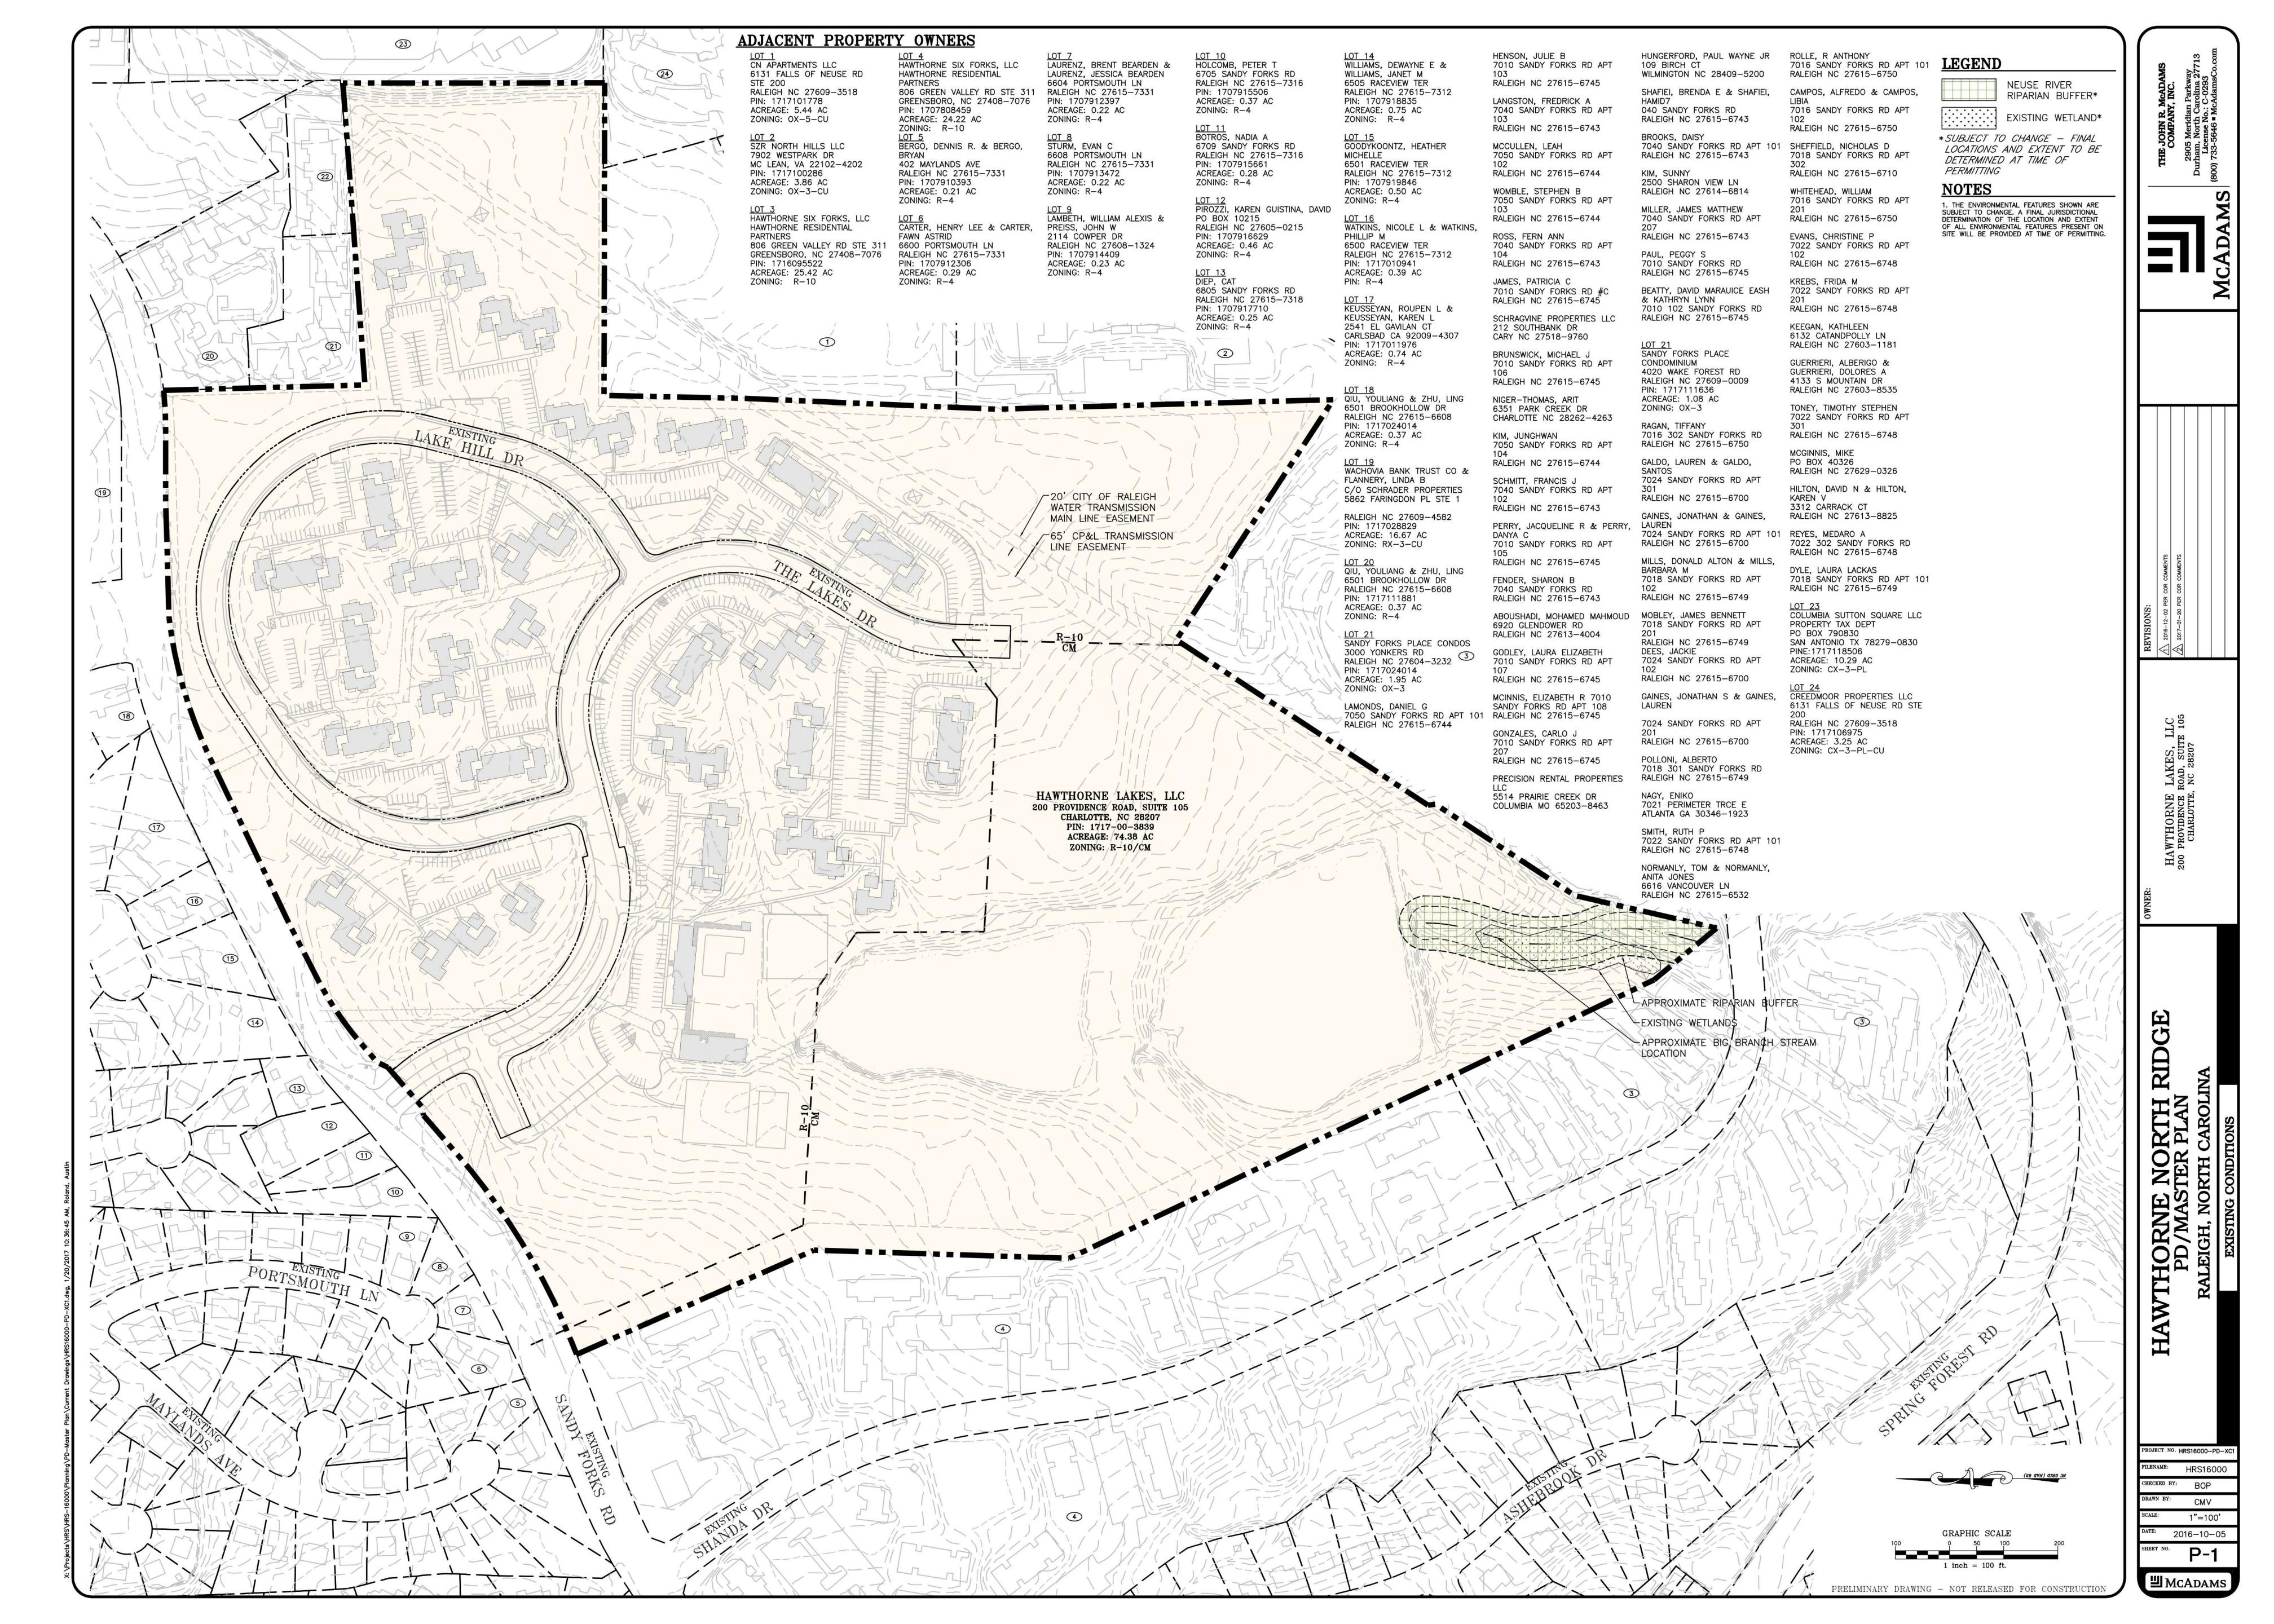

## 1.1 Surrounding Area Land Use/ Zoning Summary

|                            | Subject<br>Property                                                                   | North                        | South                              | East                                                                                                                          | West                               |
|----------------------------|---------------------------------------------------------------------------------------|------------------------------|------------------------------------|-------------------------------------------------------------------------------------------------------------------------------|------------------------------------|
| Existing<br>Zoning         | Residential-10,<br>Conservation<br>Management                                         | Residential-4                | Residential-<br>10                 | Office Mixed Use-3 Stories- Conditional Use, Community Mixed Use-3 Stories-Parking Limited- Conditional Use, Office Mixed Use | Residential-10                     |
| Additional<br>Overlay      | None                                                                                  | None                         | None                               | None                                                                                                                          | None                               |
| Future Land<br>Use         | Medium Density Residential, Public Parks and Open Space, Moderate Density Residential | Low Density<br>Residential   | Moderate<br>Density<br>Residential | Moderate Density residential, Community Mixed Use, Office and Residential Mixed Use                                           | Moderate<br>Density<br>Residential |
| Current Land<br>Use        | Multi-Family<br>Residential                                                           | Single Family<br>Residential | Multi-Family<br>Residential        | Multi-Family<br>Residential,<br>Commercial<br>Center,<br>Congregate<br>Care                                                   | Multi-Family<br>Residential        |
| Urban Form (if applicable) | None                                                                                  | None                         | None                               | Mixed Use<br>Center                                                                                                           | None                               |

Offers of cross access to adjacent parcels shall be made in accordance with the Raleigh UDO section 8.3.5.D. An existing network of private streets provides access for the existing apartment development. The proposed Master Plan will expand this network as shown on sheet P-2 of the PD/Master Plan for Hawthorne North Ridge. There are no public street stubs abutting the boundaries of the Z-33-2016 parcels.

In accordance with UDO section 8.3.2, the maximum block perimeter for PD zoning will be based on the Master Plan. The existing block perimeter, as defined by public rights-of-way for Falls of Neuse Road, Sandy Forks Road, Shanda Drive and Spring Forest Road is approximately 11,100 feet.

#### 5.3 Hydrology

| Floodplain            | No FEMA Floodplain present                               |  |
|-----------------------|----------------------------------------------------------|--|
|                       | Big Branch and a small amount to Marsh                   |  |
| Stormwater Management | Subject to Stormwater Regulations under Article 9 of UDO |  |
| Overlay District      | none                                                     |  |