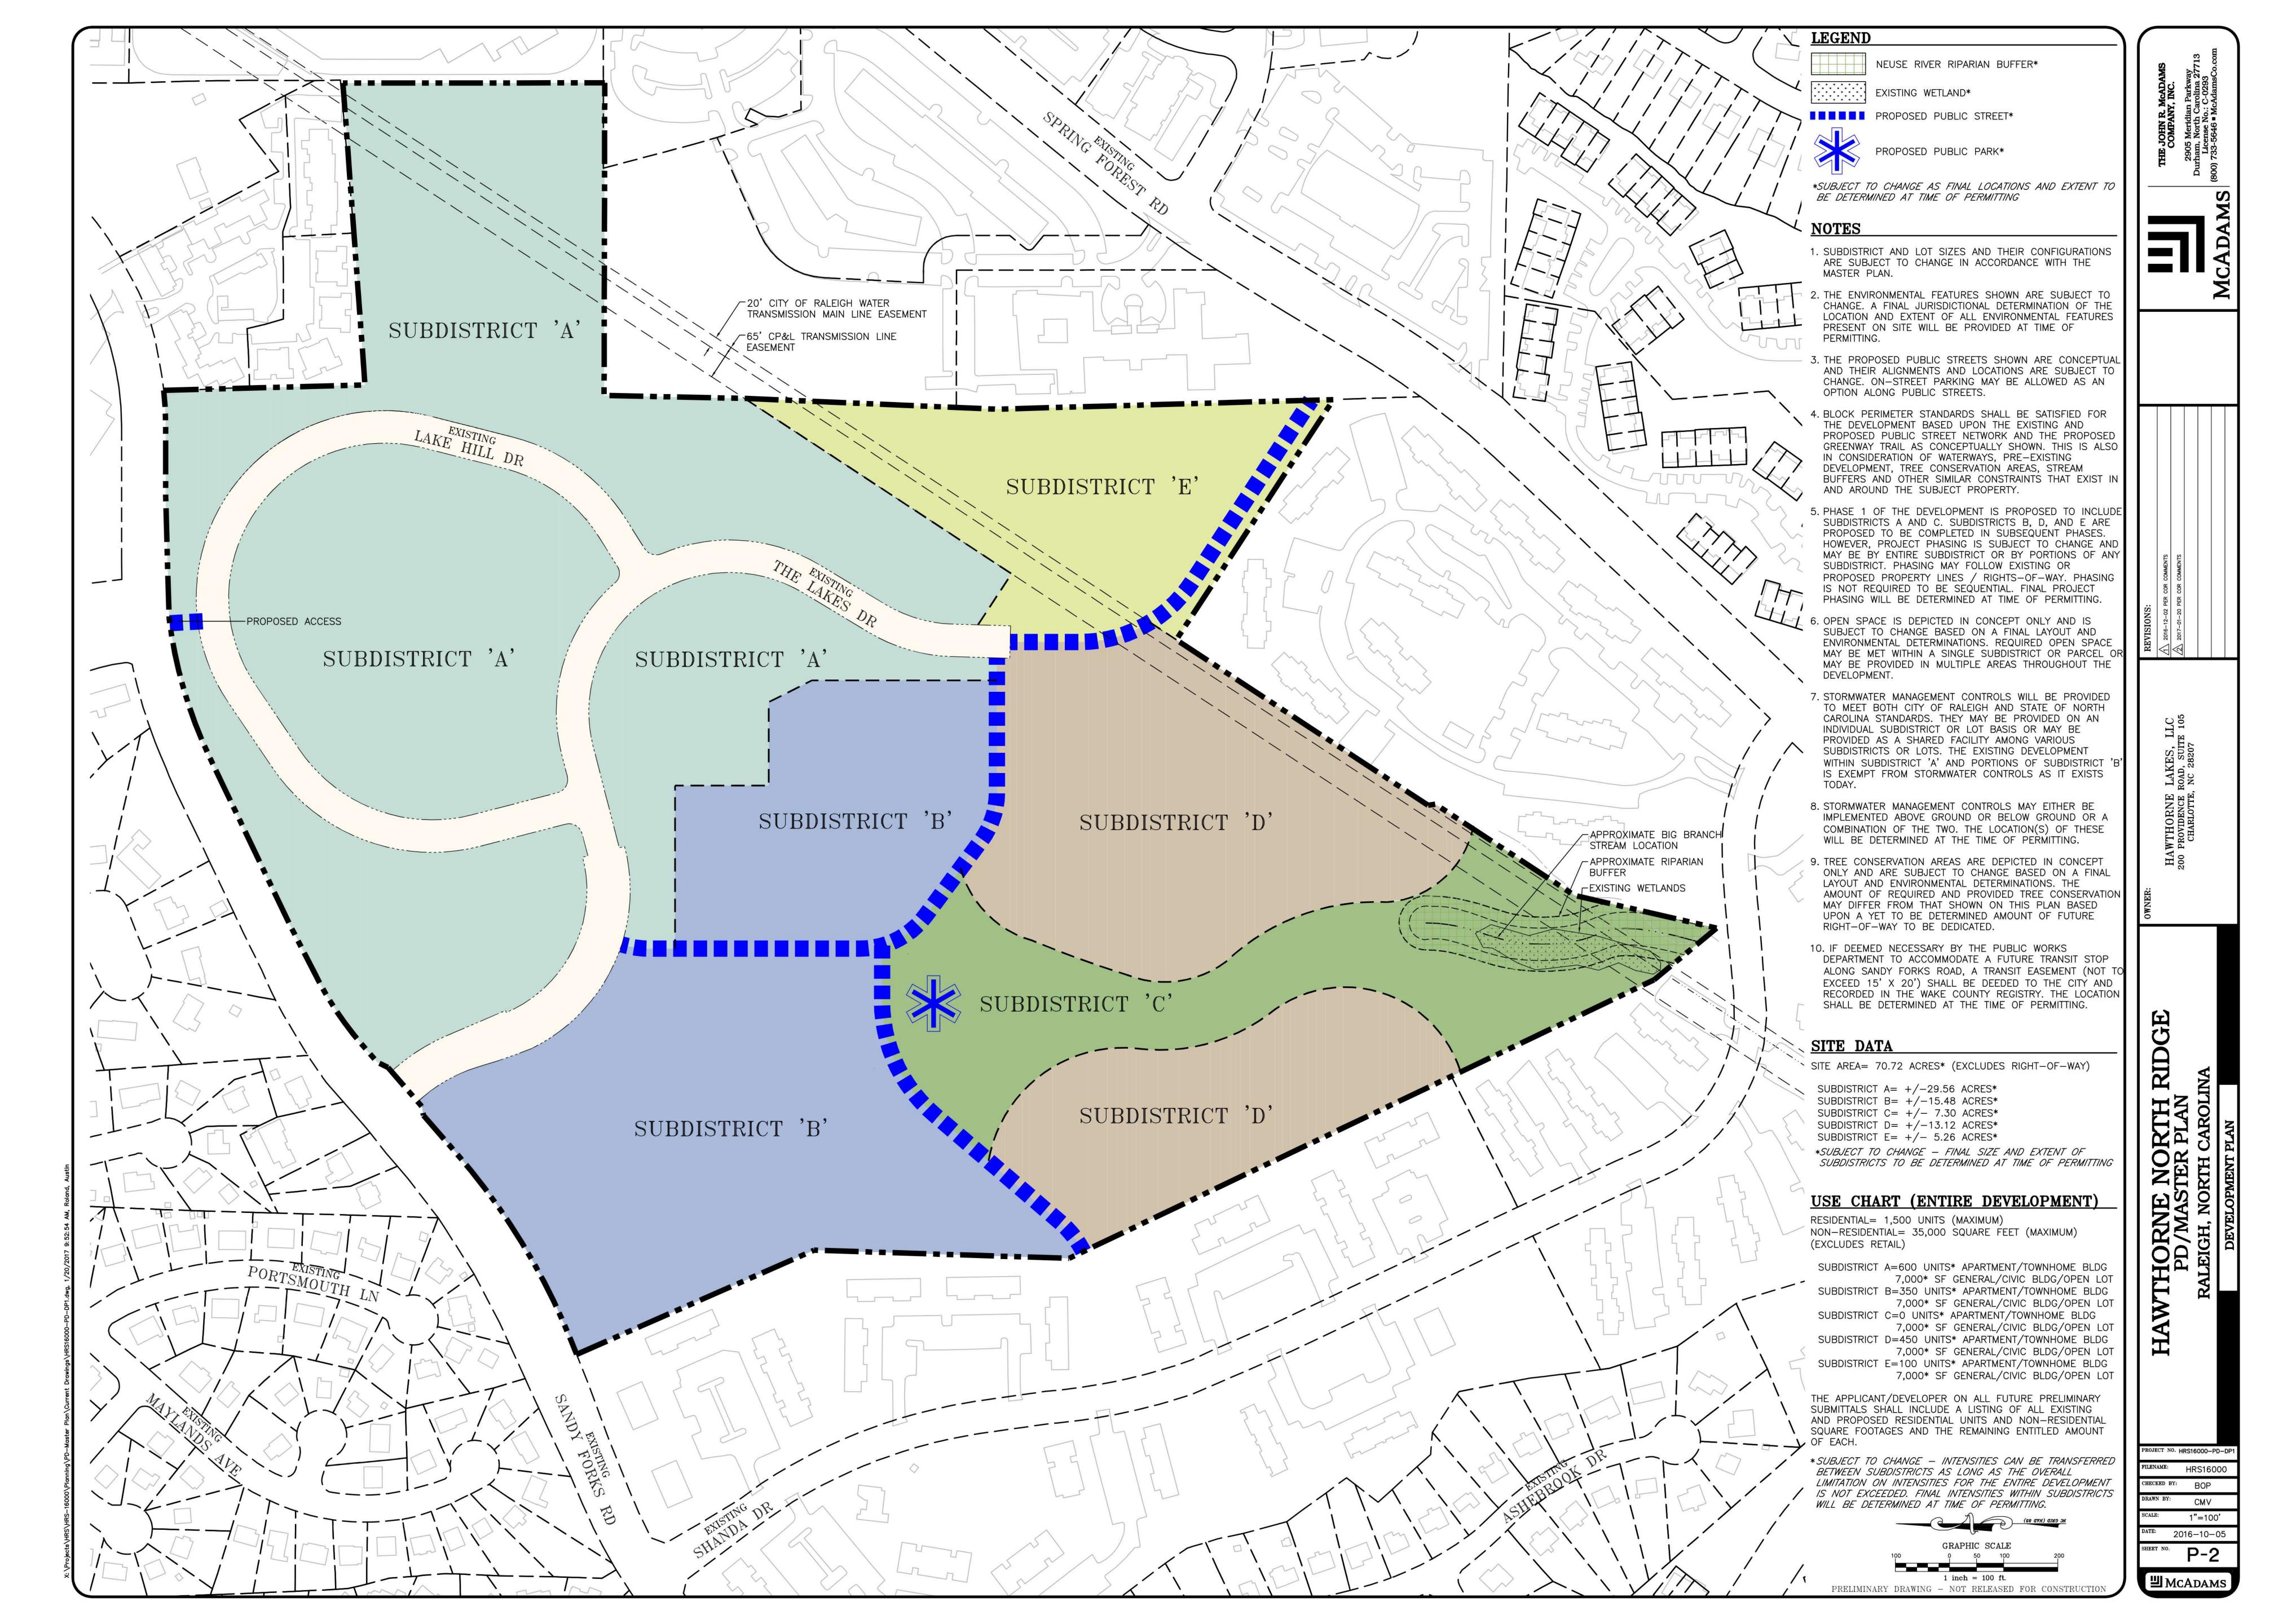

## **Master Plan Layout**

#### SETBACKS/ HEIGHT:

| Subdistrict               | Setbacks | Building Height |
|---------------------------|----------|-----------------|
| Α                         | N/A      | 4 Stories/62'   |
| В                         | 0'-100'  | 4 Stories/62'   |
| С                         | 0'-100'  | 3 Stories/45'   |
| D                         | 0'-100'  | 4 Stories/62'   |
| <b>E</b> 0'-100' 4 Storio |          | 4 Stories/62'   |

#### **DEVELOPMENT INTENSITY:**

Land use intensities for the Development are described in the site data table on plan sheet P-2 of the Master Plan. The maximum development intensities can be transferred among subdistricts so long as the overall limitation on intensities (1,500 Units) for the five subdistricts is not exceeded. In Phase 1, the Development shall include at least two of the following buildings types: apartment, townhome, civic, general, and open lot.

| Subdistrict | Uses and Intensity |                        | Building Height | Building Types                                     |
|-------------|--------------------|------------------------|-----------------|----------------------------------------------------|
|             | Residential Units  | Non-<br>Residential SF | 4 Stories/62'   | Apartment, townhome, civic, general, and open      |
| Α           | 600                | 7000                   |                 | lot.                                               |
| В           | 350                | 7000                   | 4 Stories/62'   | Apartment, townhome, civic, general, and open lot. |
| С           | 0                  | 7000                   | 3 Stories/45'   | Open Lot, Civic and<br>General Building            |
| D           | 450                | 7000                   | 4 Stories/62'   | Apartment, townhome, civic, general, and open lot. |
| E           | 100                | 7000                   | 4 Stories/62'   | Apartment, townhome, civic, general, and open lot. |

#### **OPEN SPACE:**

Open Space percentage will exceed the minimum UDO requirement. Subdistrict C is designated as Open Space on the Master Plan.

Subdistrict C serves as open space and a community amenity area. Residential building types are not permitted.