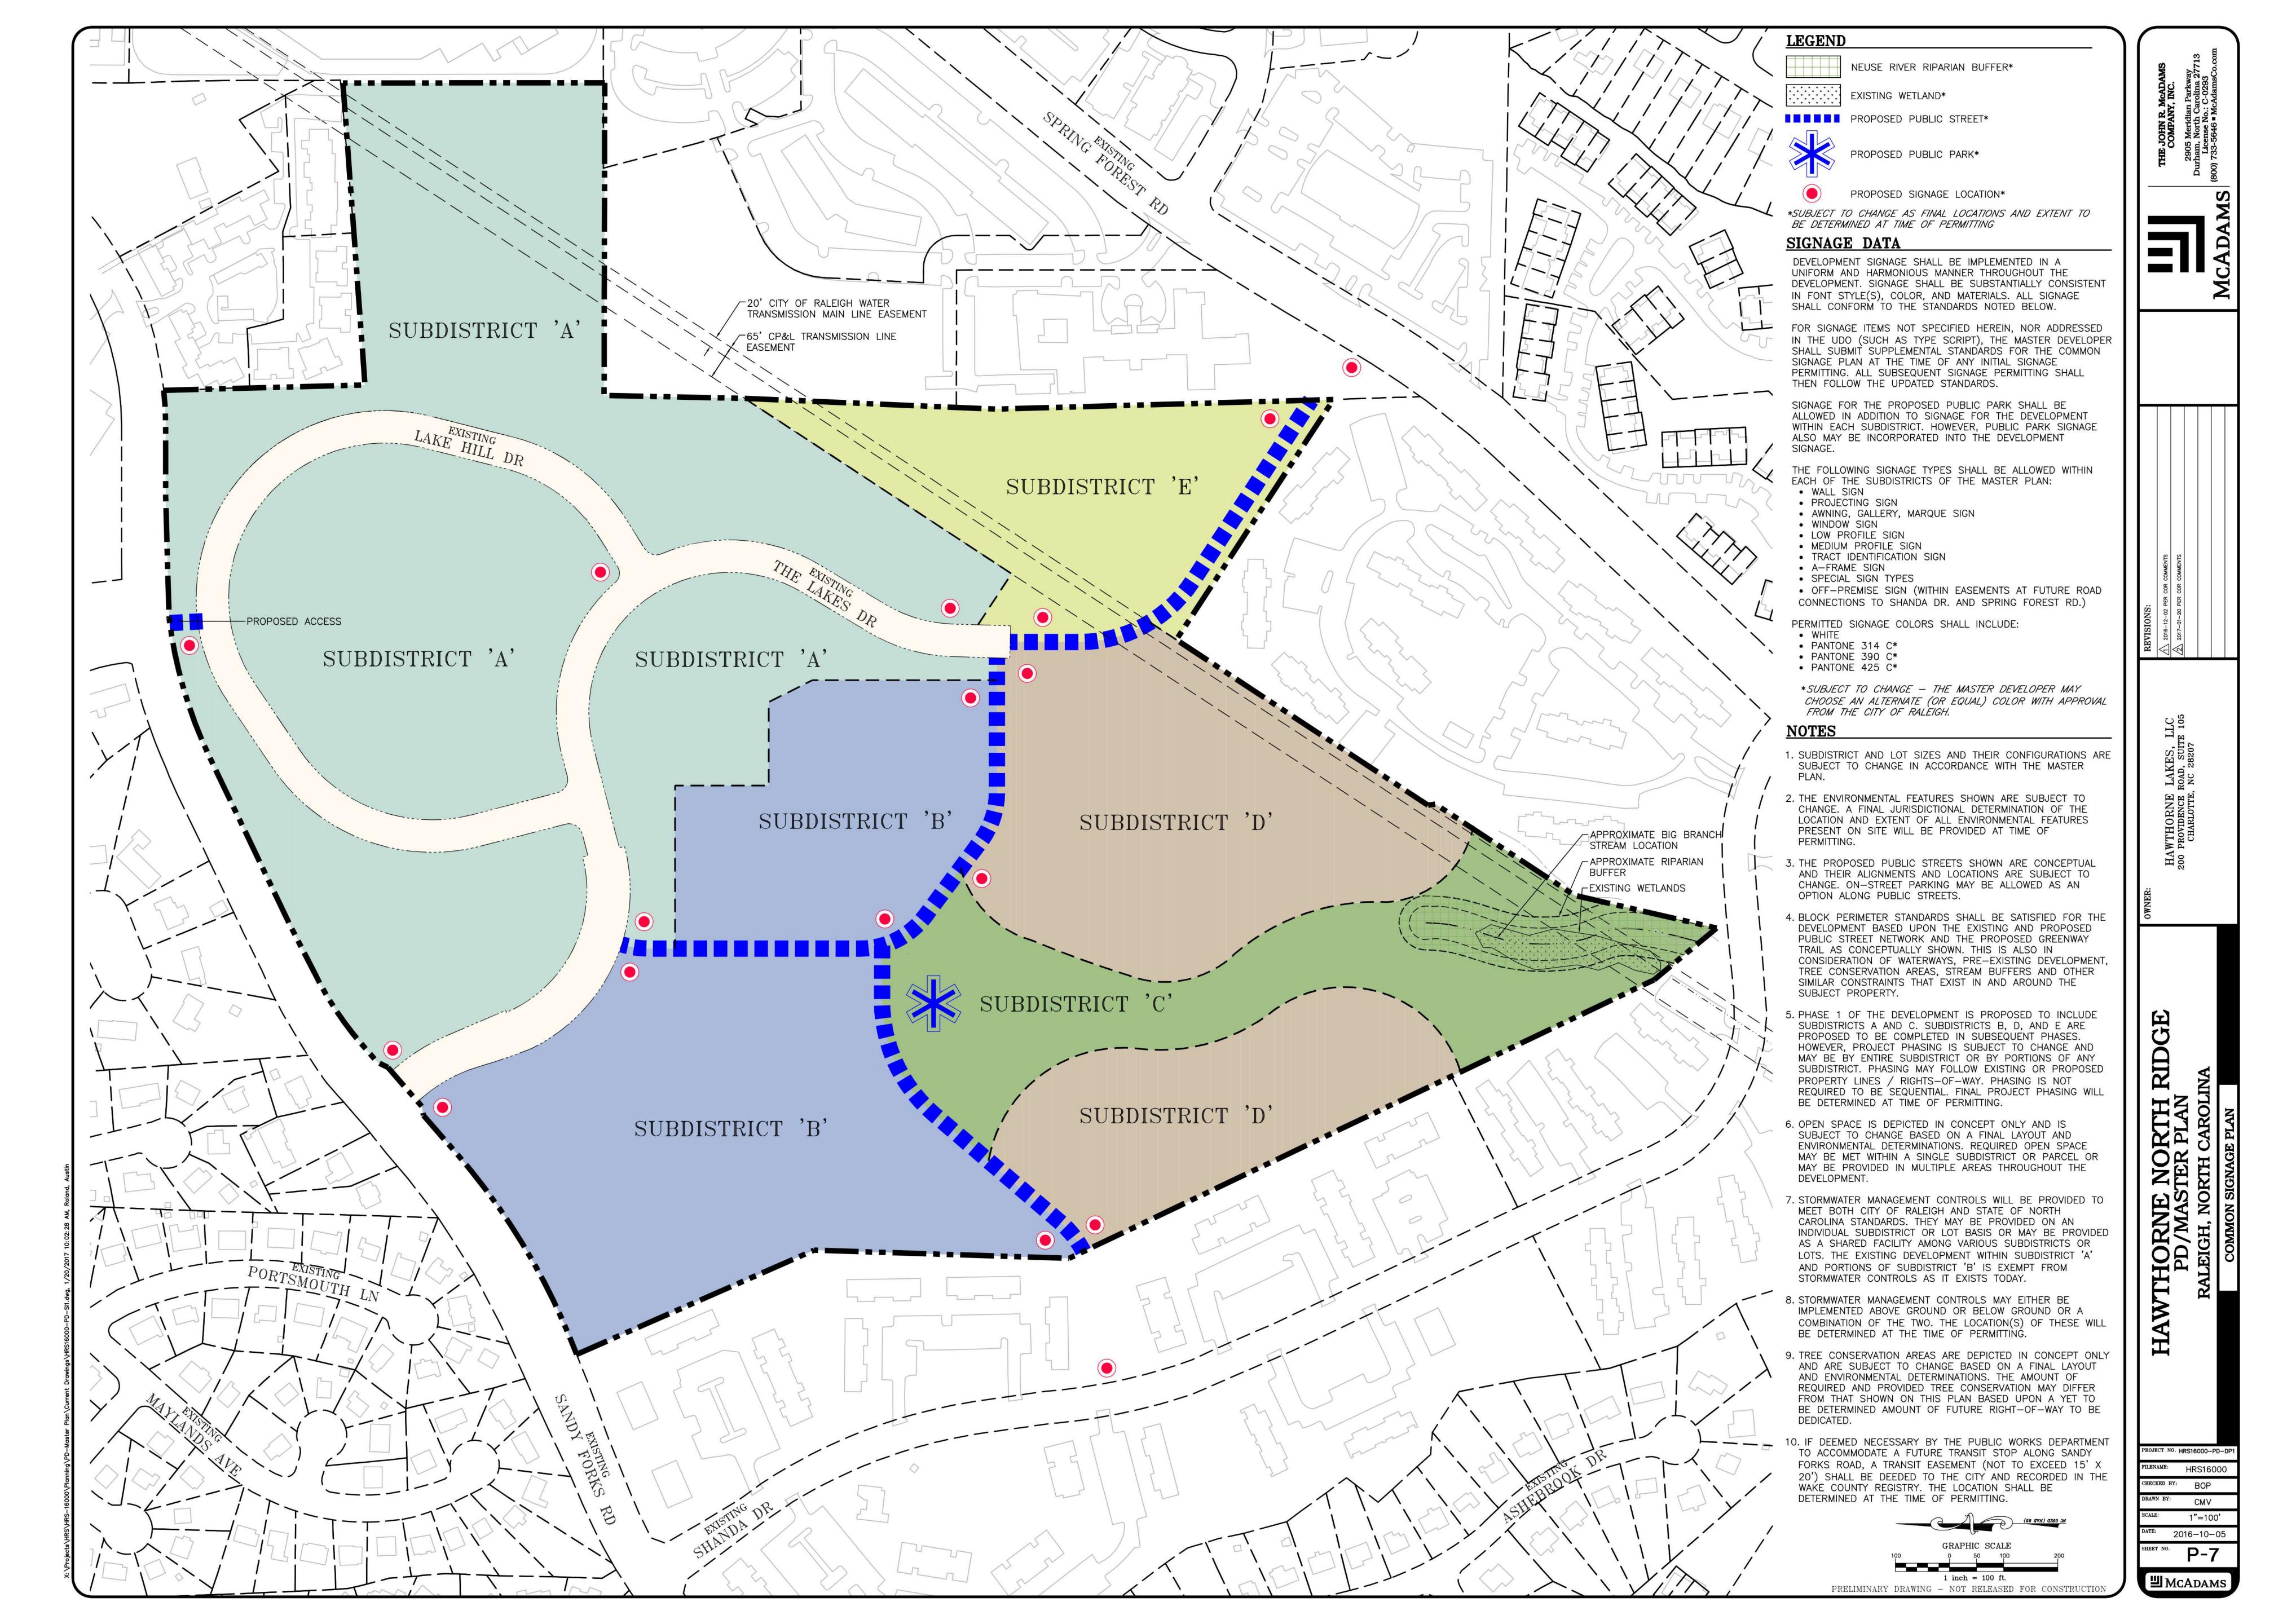

#### **COMMON SIGNAGE PLAN:**

Common signage plan is contained in the Master Plan sheet P-7. Location, sign types, and colors are specified in the signage plan. Where silent, the UDO will control and are subject to Sec. 4.7.3. of the UDO.