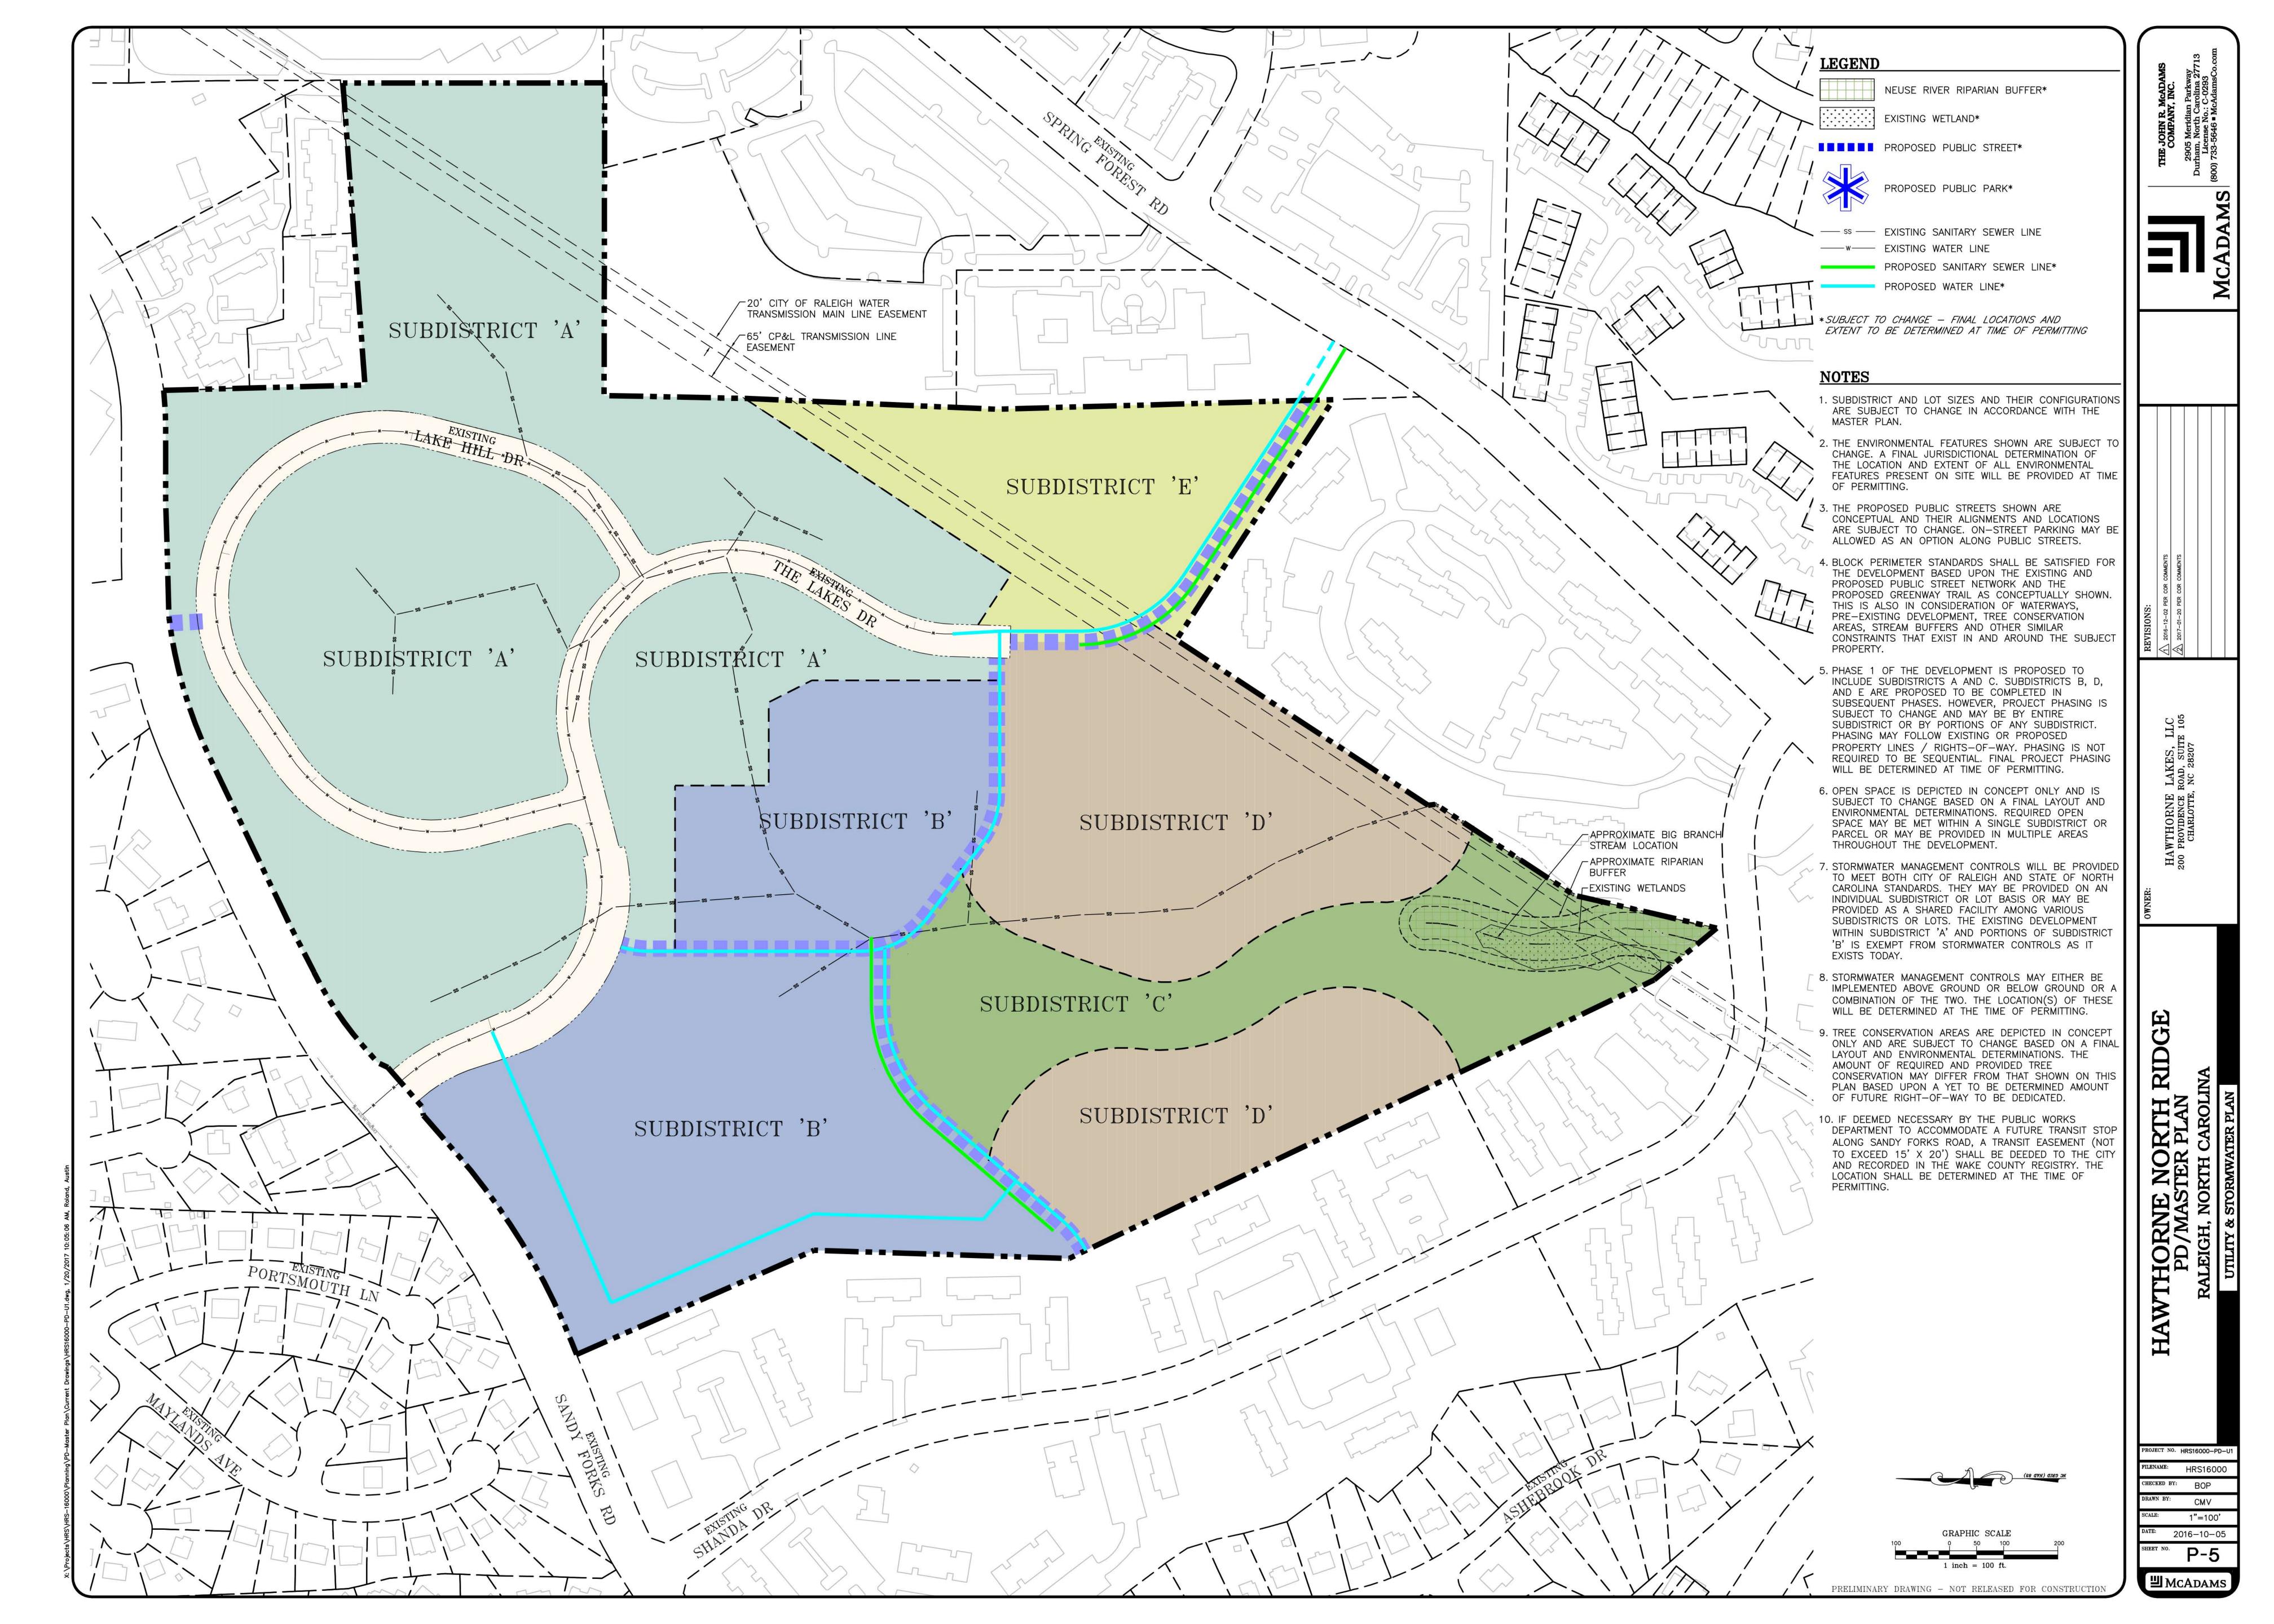

#### 5.4 Public Utilities

The proposed rezoning would add approximately 305,000 gpd to the wastewater collection and water distribution systems of the City. There are existing sanitary sewer and water mains adjacent to the proposed rezoning area.

At the time of development plan submittal, a Downstream Sewer Capacity Study may be required to determine adequate capacity to support the proposed development. Any improvements identified by

the study would be required to be permitted prior to the issuance of Building Permit & constructed prior to release of a Certificate of Occupancy.

Verification of water available for fire flow is required as part of the Building Permit process. Any water system improvements recommended by the analysis to meet fire flow requirements will also be required of the Developer.